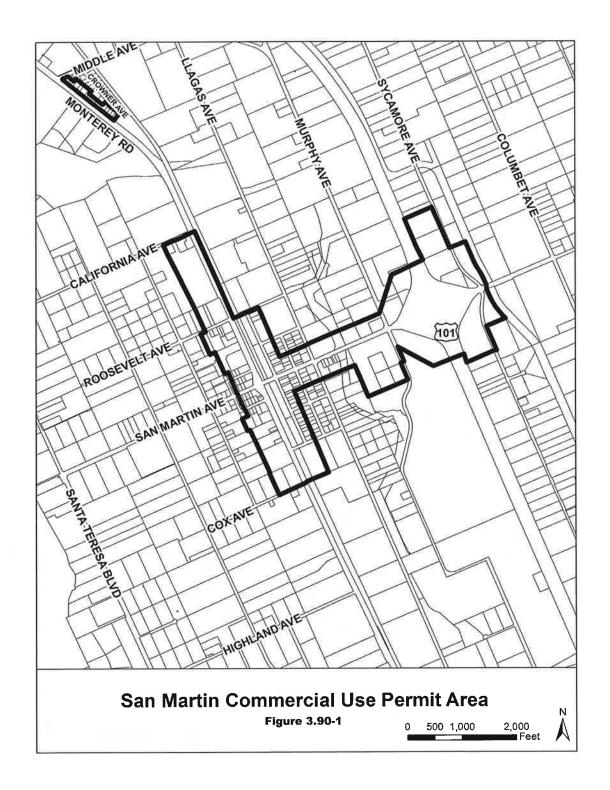

#### 3.90.030 Commercial Use Permit Area

The provisions of this section shall apply to lands within the San Martin Commercial Use Permit Area as established and defined in the Land Use Chapter of the General Plan and as shown herein on Figure 3.90-1.

- A. Allowable Uses and Permitting Requirements. Within the San Martin Commercial Use Permit Area, new or significantly expanded commercial uses not otherwise provided for in the applicable base zoning district may be allowed, subject to obtaining a use permit and architecture and site approval. Commercial uses mean any non-residential use defined in Section 2.10.040 having the parenthetical classification of Commercial that is not already a permissible use in the base zoning district, except that Billboards, Entertainment Seasonal Outdoor, Hotels & Motels, and Laundries-Industrial, as defined in Section 2.10.040, are prohibited.
- B. Use Intensity. Newly proposed or expanded commercial uses within the Commercial Use Permit area shall be evaluated through the use permit and architecture and site approval processes for their appropriate size, scale and intensity to qualify as a local-serving use, pursuant to the provisions of General Plan Policy R-LU 127 and Section 2.20.090, except for properties in the Commercial Use Permit Area east of Murphy Avenue and adjacent to the San Martin Avenue/Highway 101 freeway interchange, on which uses shall not be limited to those defined as local-serving in terms of size, scale and intensity.
- C. **Other Criteria**. Newly proposed or expanded commercial uses within the Commercial Use Permit area shall comply with all applicable General Plan policies, including but not limited to policies R-LU 124 through R-LU 131.