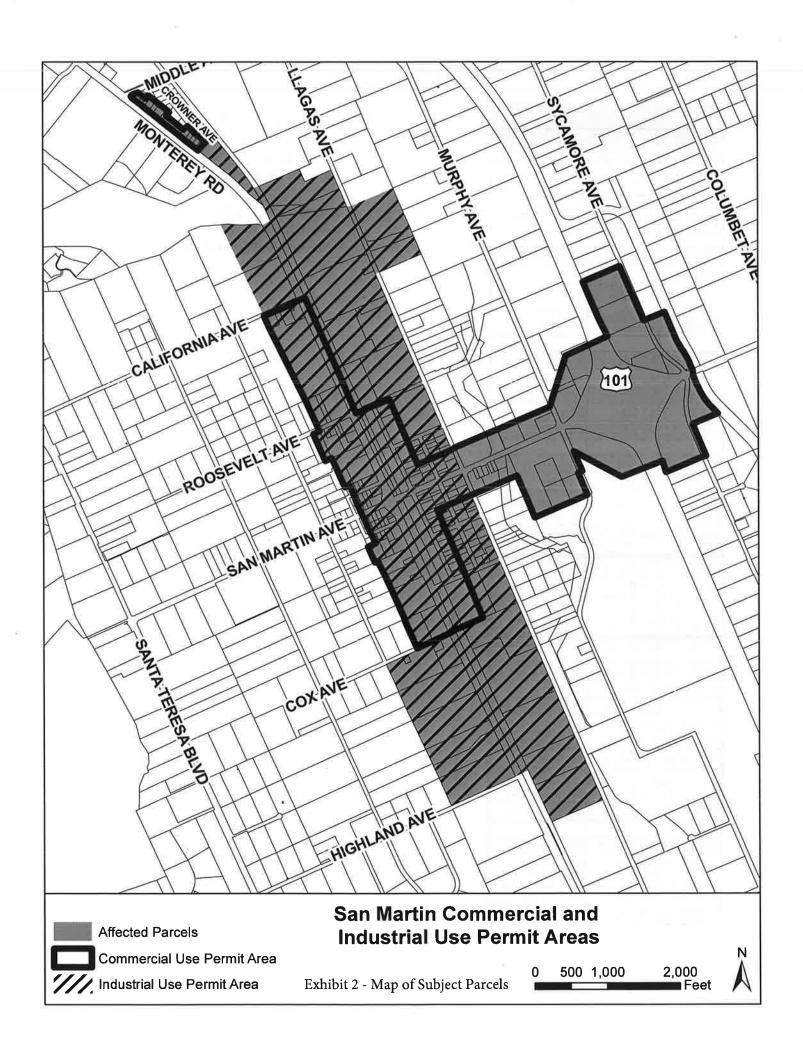

# THE BOARD OF SUPERVISORS OF THE COUNTY OF SANTA CLARA ORDAINS AS FOLLOWS:

SECTION 1: The parcels located entirely or partially within the San Martin Commercial and Industrial Use Permit Areas depicted on Exhibit 1: List of Subject Parcels by APN, and on Exhibit 2: Map of Subject Parcels, attached hereto and incorporated herein, are hereby rezoned to apply the "-sm" designator and change the existing base zoning district from A1 and A to RR, Rural Residential, as indicated on Exhibit 1, and, the official zoning maps maintained pursuant to Section 1.20.020 of Chapter 1.20, Article 1 of Appendix I, Zoning, of the County of Santa Clara Ordinance Code, are amended to reflect this rezoning.