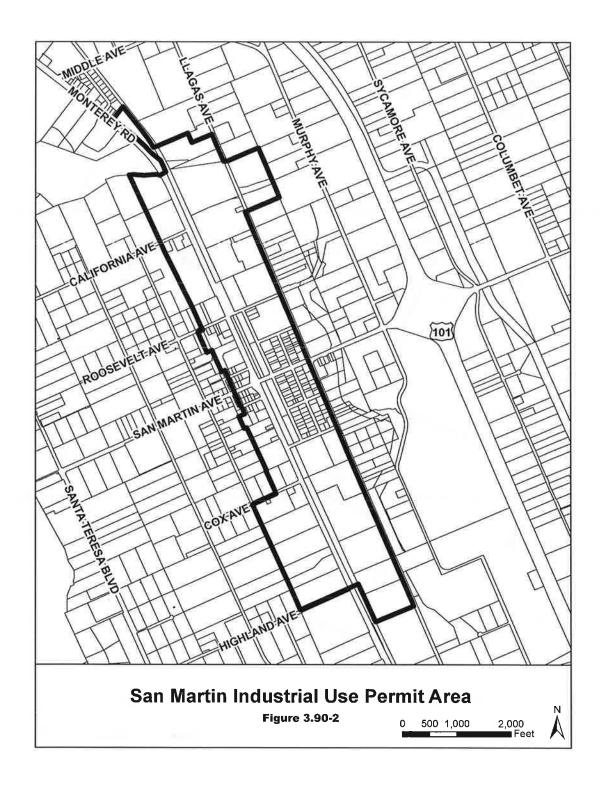

#### 3.90.040 Industrial Use Permit Area

The provisions of this section shall apply to lands within the San Martin Industrial Use Permit Area as established and defined in the Land Use Chapter of the General Plan and as shown herein on Figure 3.90-2.

- A. Allowable Uses and Permitting Requirements. Within the San Martin Industrial Use Permit Area, new or significantly expanded light industrial uses not otherwise provided for in the applicable base zoning district may be allowed, subject to obtaining a use permit and architecture and site approval. Industrial uses mean any non-residential use defined in Section 2.10.040 having the parenthetical classification of Industrial that is not already a permissible use in the base zoning district, except that Butcheries, Laundries-Industrial, Manufacturing/Industry-Intensive, Petroleum Products Distribution, and Recycling Facilities, as defined in Section 2.10.040, shall be prohibited.
- B. Use Intensity. Newly proposed light industrial uses within the Industrial Use Permit area shall be evaluated through the use permit and architecture and site approval processes for potential impacts to adjacent properties and the community. Where necessary, additional setbacks and buffer areas may be required to minimize potential impacts from industrial uses and provide sufficient separation between any use of land or buildings associated with the industrial use and any adjoining parcel.
- C. Other Criteria. Newly proposed or expanded industrial uses within the Commercial Use Permit area shall also comply with all applicable General Plan policies, including but not limited to policies R-LU 120 through R-LU 123.