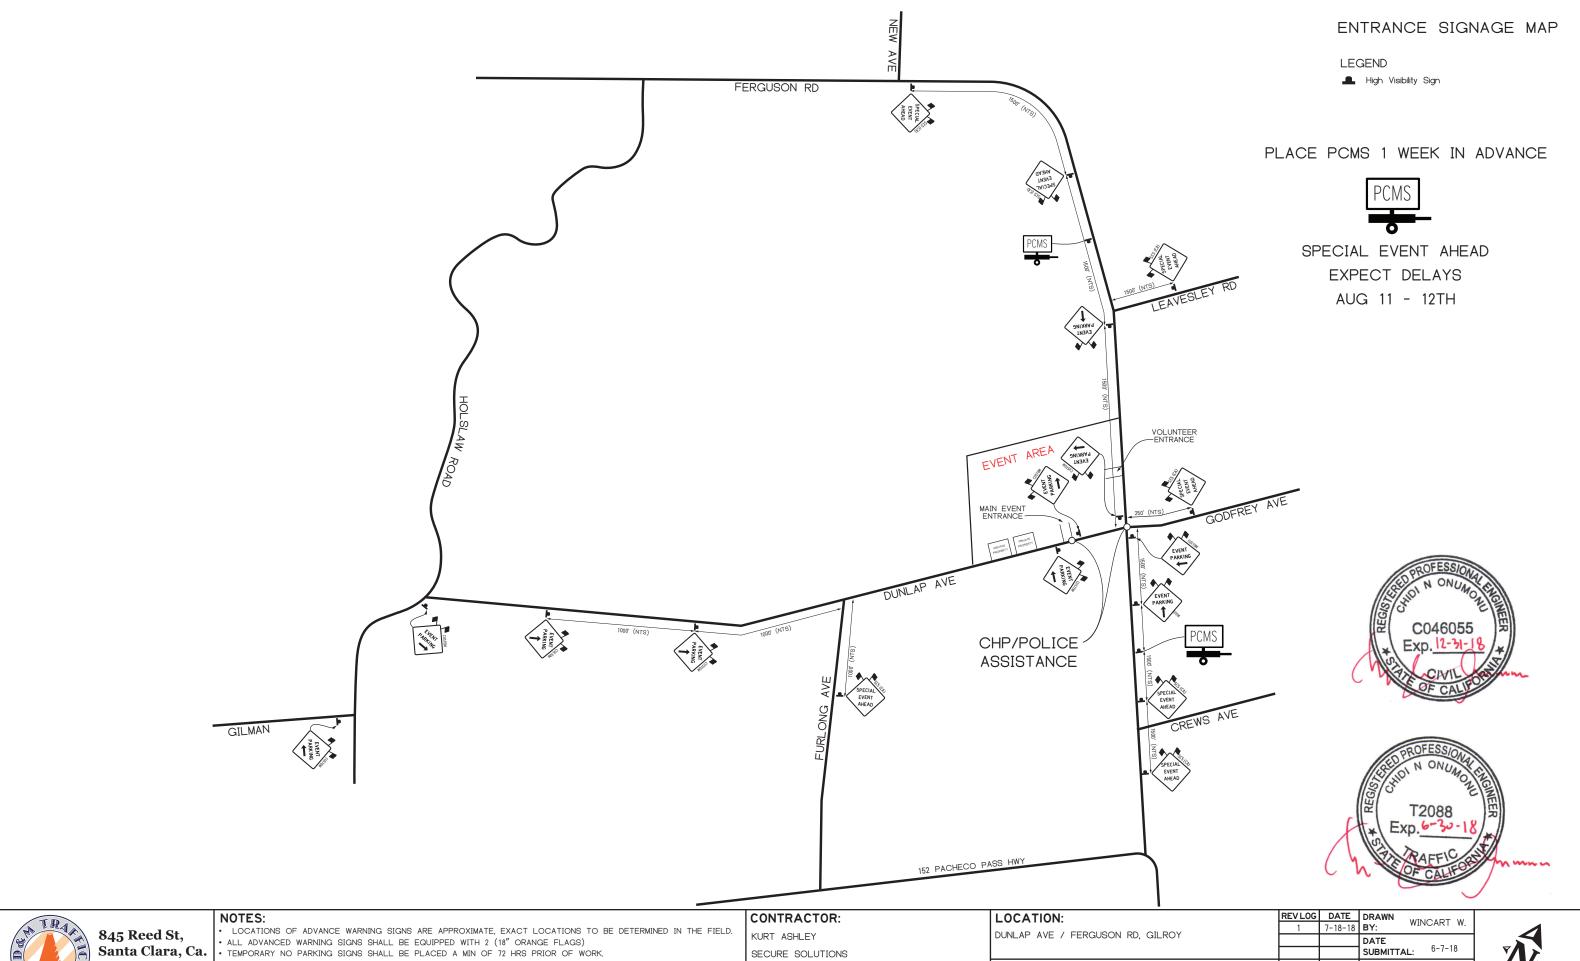

| OCATION:                        | REV LOG | DATE    | DRAWN WINCART W.  |
|---------------------------------|---------|---------|-------------------|
| JNLAP AVE / FERGUSON RD, GILROY | 1       | 7-18-18 | BY: WINCART W.    |
|                                 |         |         | DATE              |
|                                 |         |         | SUBMITTAL: 6-7-18 |
| ORK HOURS: TBD                  |         |         | NOT TO SCALE      |
|                                 |         |         | FOR CLARITY       |