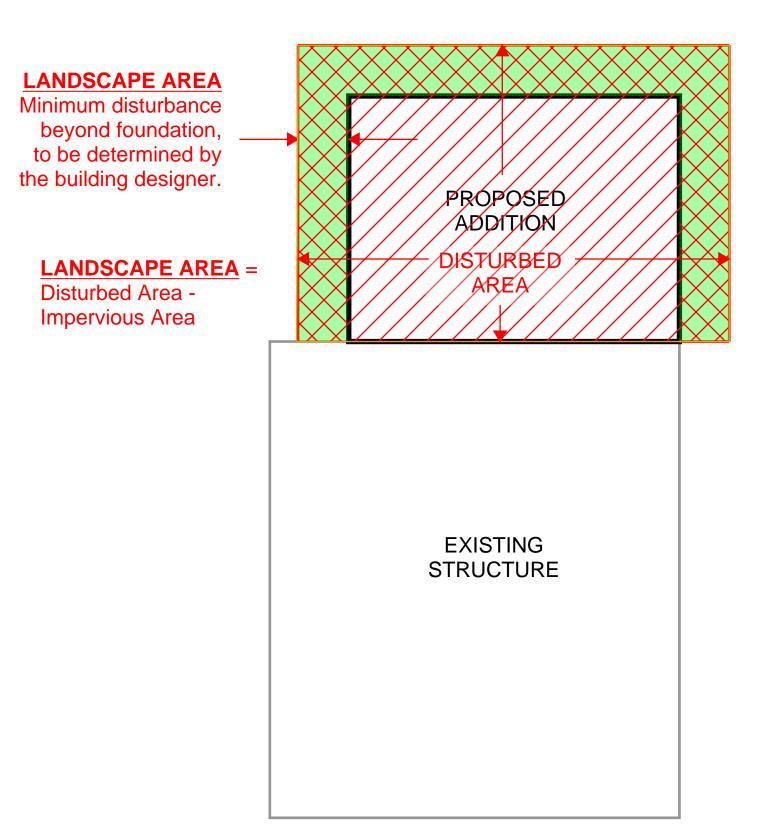

# LANDSCAPE AREA - EXAMPLE A Attached Building Addition

### **County of Santa Clara**

Department of Planning and Development County Government Center, East Wing 70 West Hedding Street, 7th Floor San Jose, California 95110

#### LANDSCAPE AREA

Minimum disturbance beyond foundation, to be determined by the building designer.

EXISTING STRUCTURE

**LANDSCAPE AREA** = Disturbed Area - Impervious Area