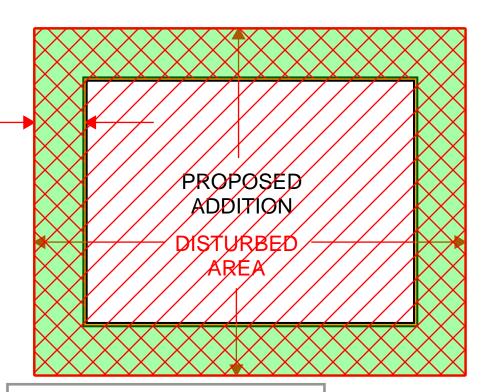

## LANDSCAPE AREA - EXAMPLE B Detached Building Addition

## **County of Santa Clara**

Department of Planning and Development County Government Center, East Wing 70 West Hedding Street, 7th Floor San Jose, California 95110

<u>LANDSCAPE AREA</u> =

Disturbed Area -Impervious Area **EXISTING ROAD** 