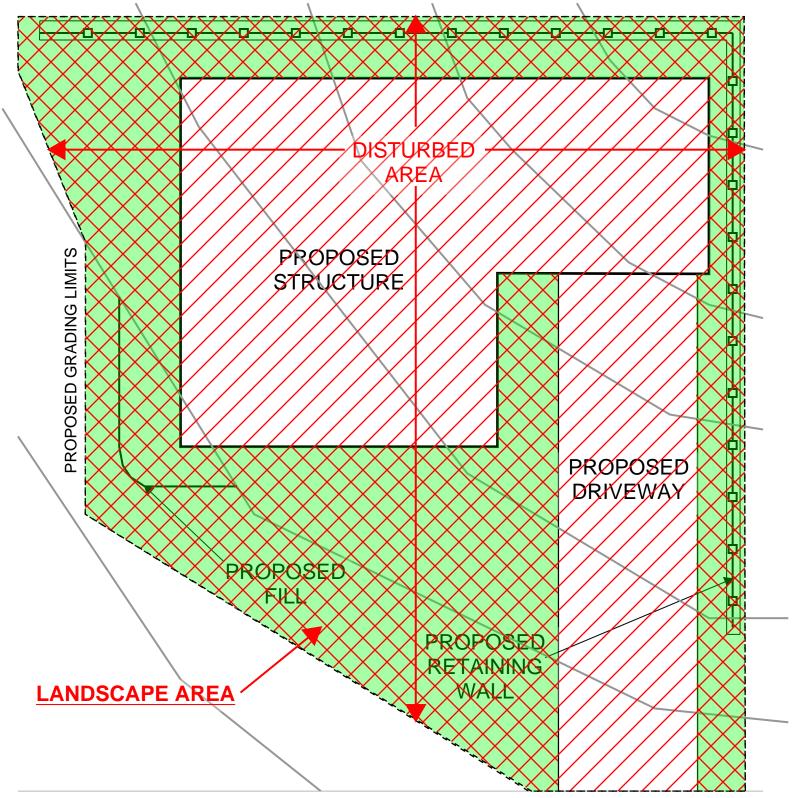

LANDSCAPE AREA - EXAMPLE C
New Grading and Building

Department of Planning and Development County Government Center, East Wing 70 West Hedding Street, 7th Floor San Jose, California 95110