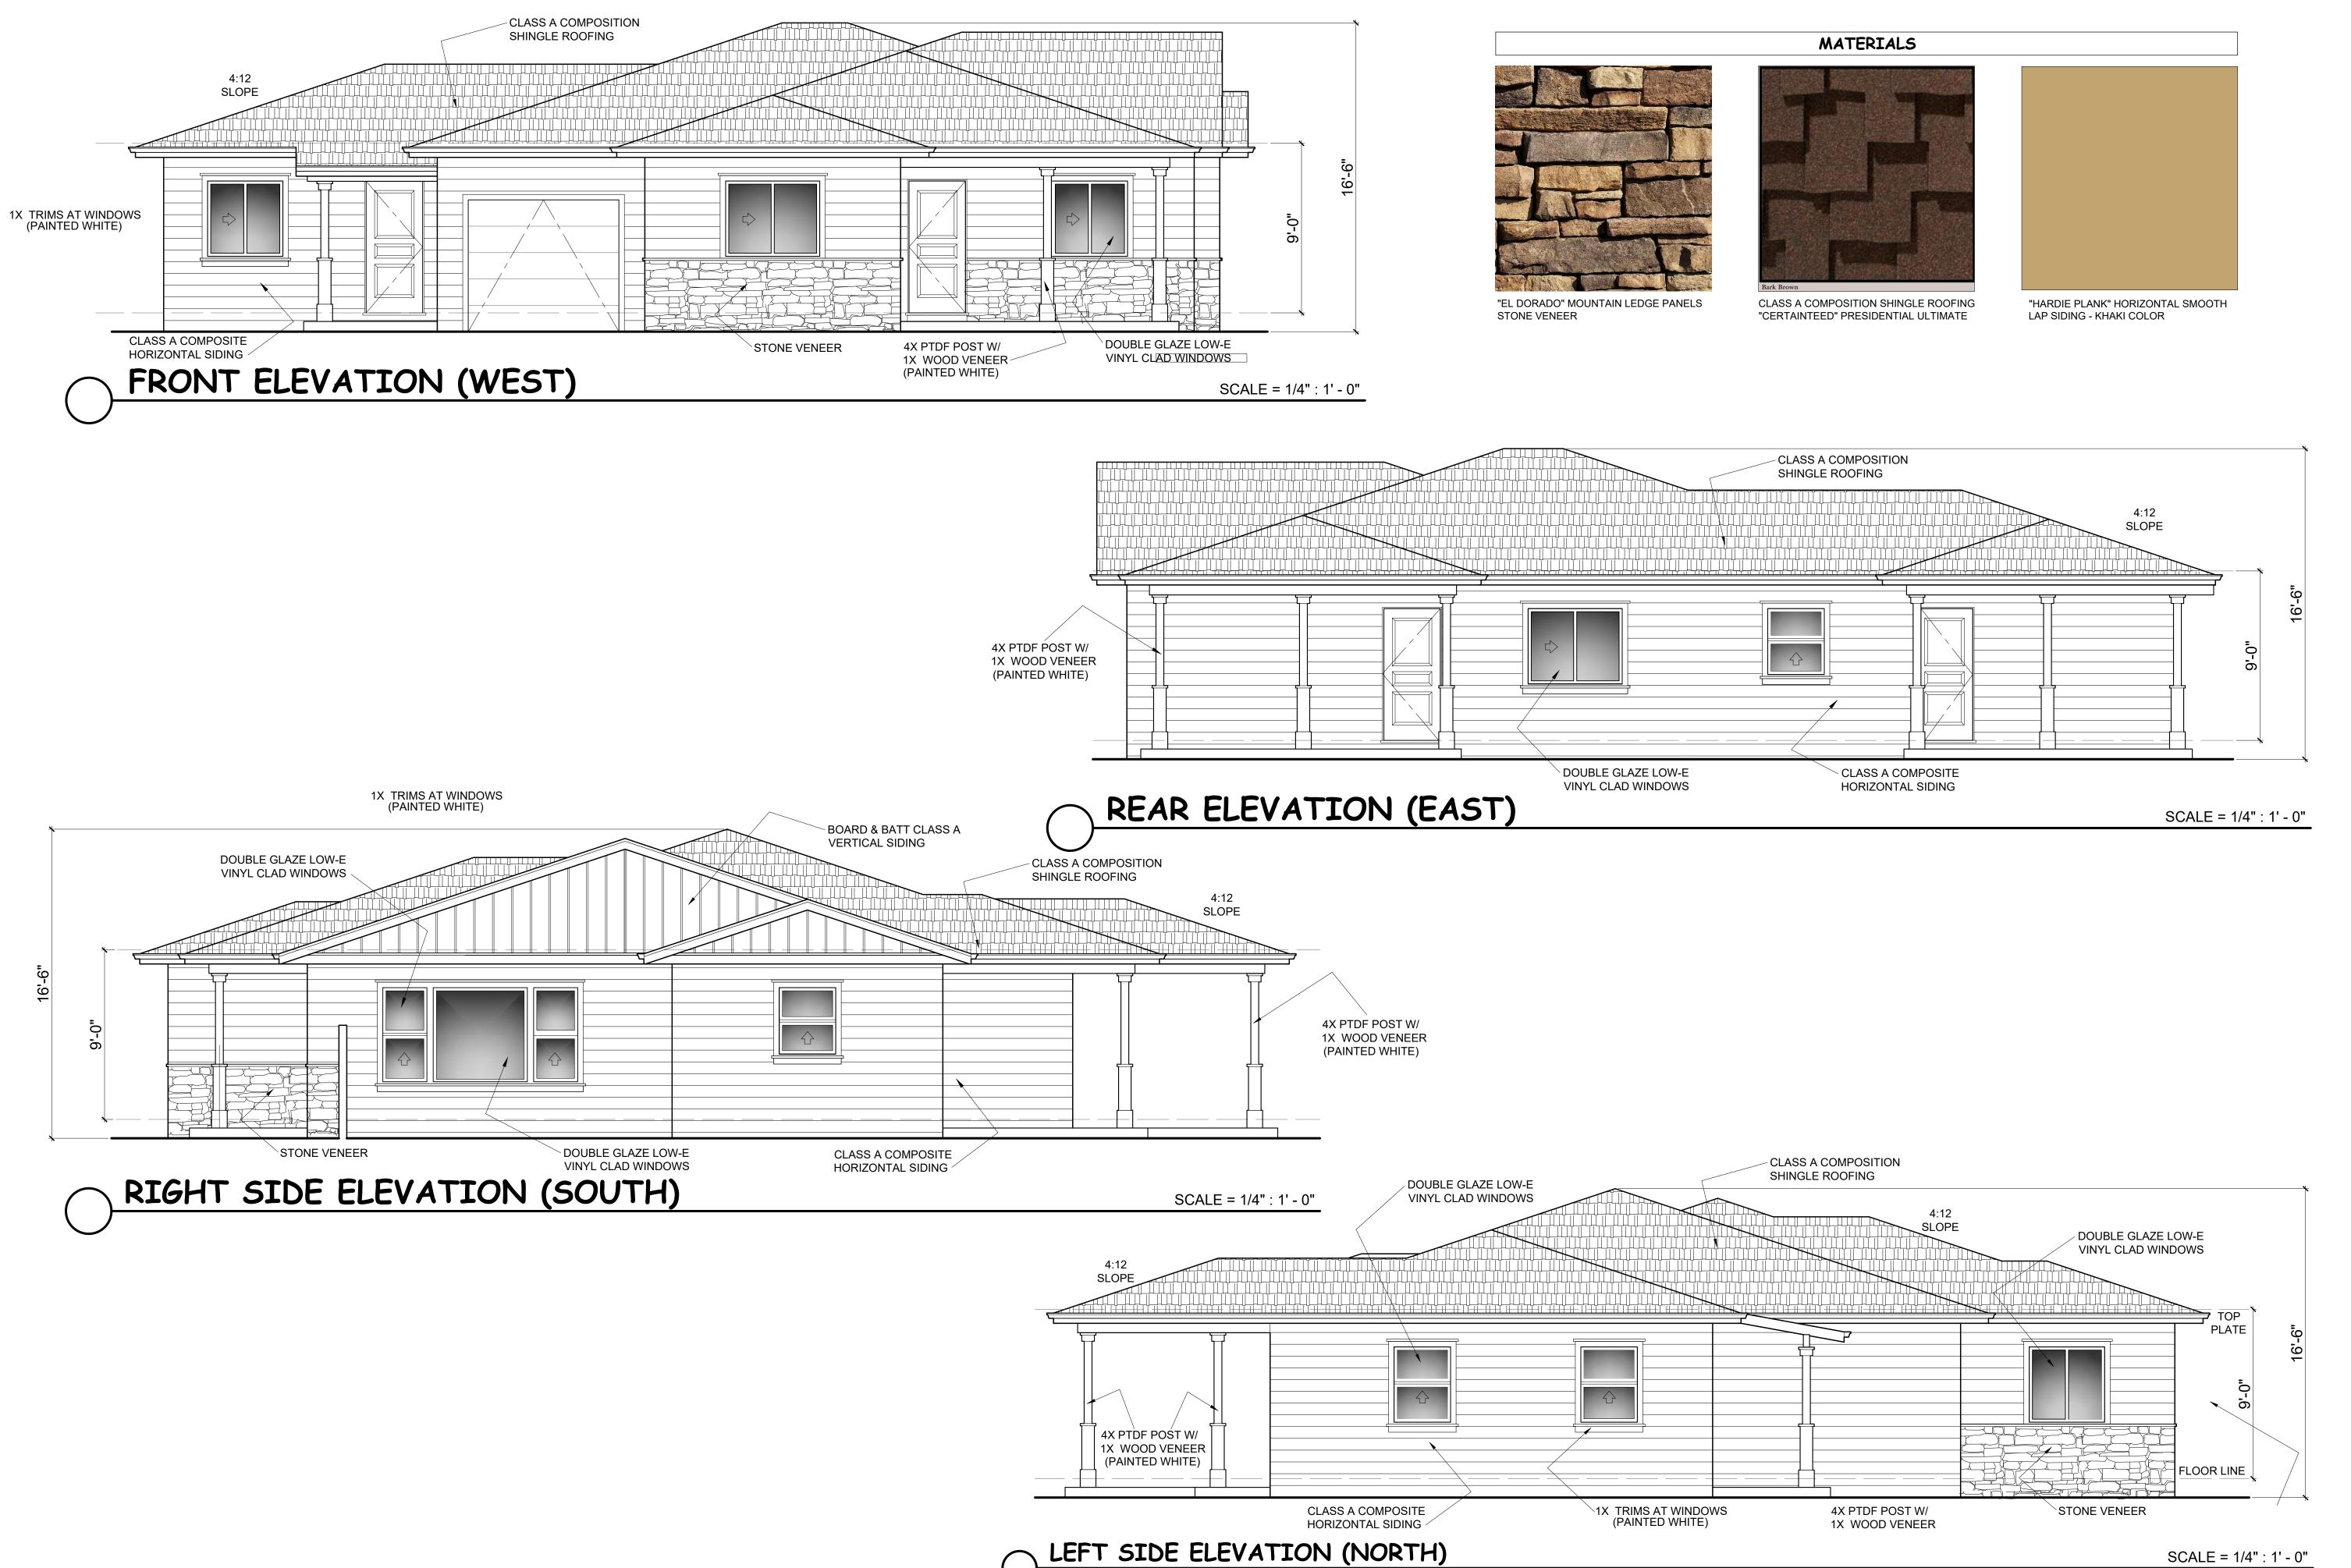

ONS ADU ELEVATIC

SOTO RESIDENCE
MURPHY & E. MIDDLE AVENUE
SAN MARTIN, CA

SS / RM 03 MAY 2021 AS NOTED B NUMBER: RSR - 0321

REVISIONS

THIS DRAWING AND OTHER DOCUMENTS PREPARED BY SSSANTOS FOR THIS PROJECT ARE INSTRUMENTS OF SERVICE AND ARE TO REMAIN THE PROPERTY OF SSSANTOS. THESE DOCUMENTS OR PARTS OF IT, MAY NOT BE USED BY THE OWNER OR OTHERS ON OTHER PROJECTS, FOR ADDITION TO THIS PROJECT, OR FOR COMPLETION OF THIS DOCUMENTATION BY OTHERS EXCEPT BY AGREEMENT IN WRITING BY AND APPROPRIATE COMPENSATION SHALL BE DETERMINED BY SSSANTOS.