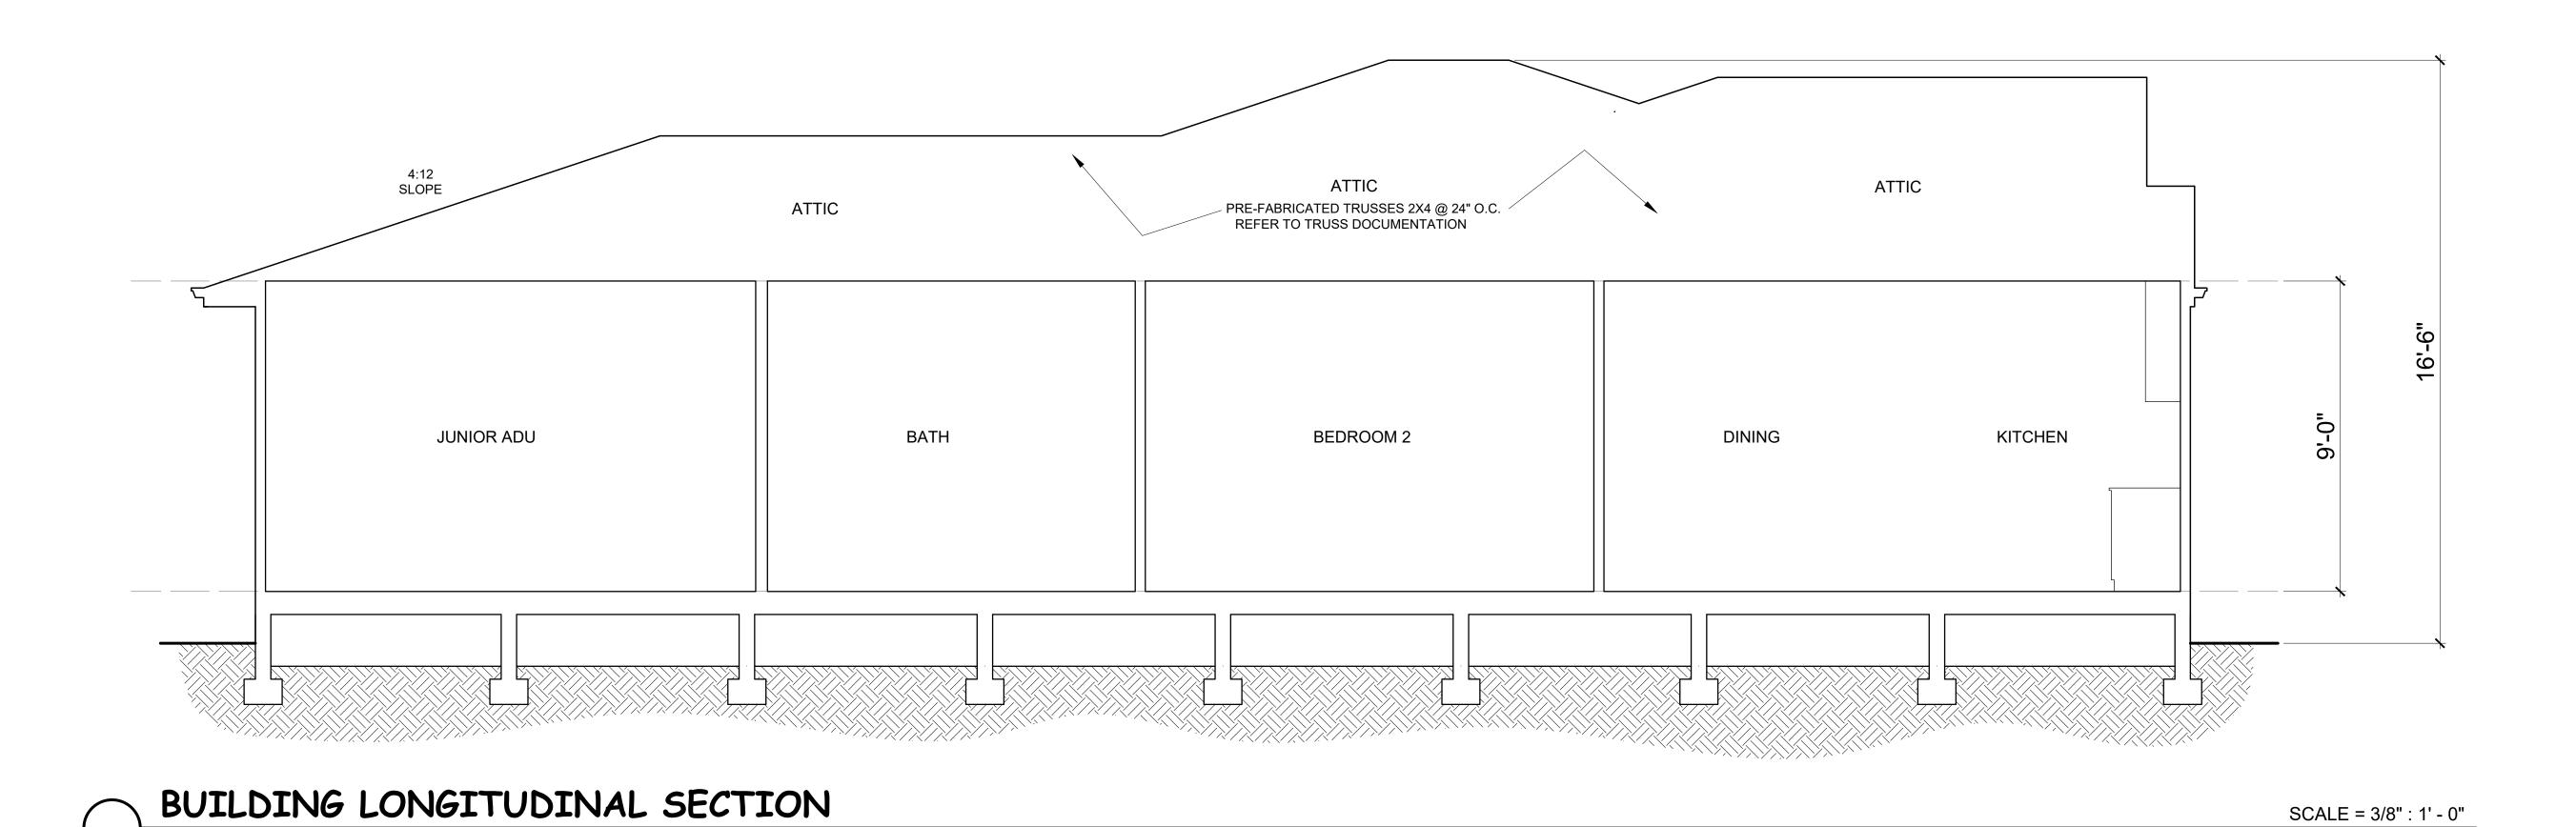

BUILDING LONGITUDINAL SECTION

ACCESSORY DWELLING UNIT

MAIN DWELLING

SCALE = 3/8" : 1' - 0"

SS / RM 03 MAY 2021 AS NOTED

SCALE = 3/8" : 1' - 0"

BUILDING SECTIONS

SOTO RESIDEN MURPHY & E. MIDDLE A SAN MARTIN, C,