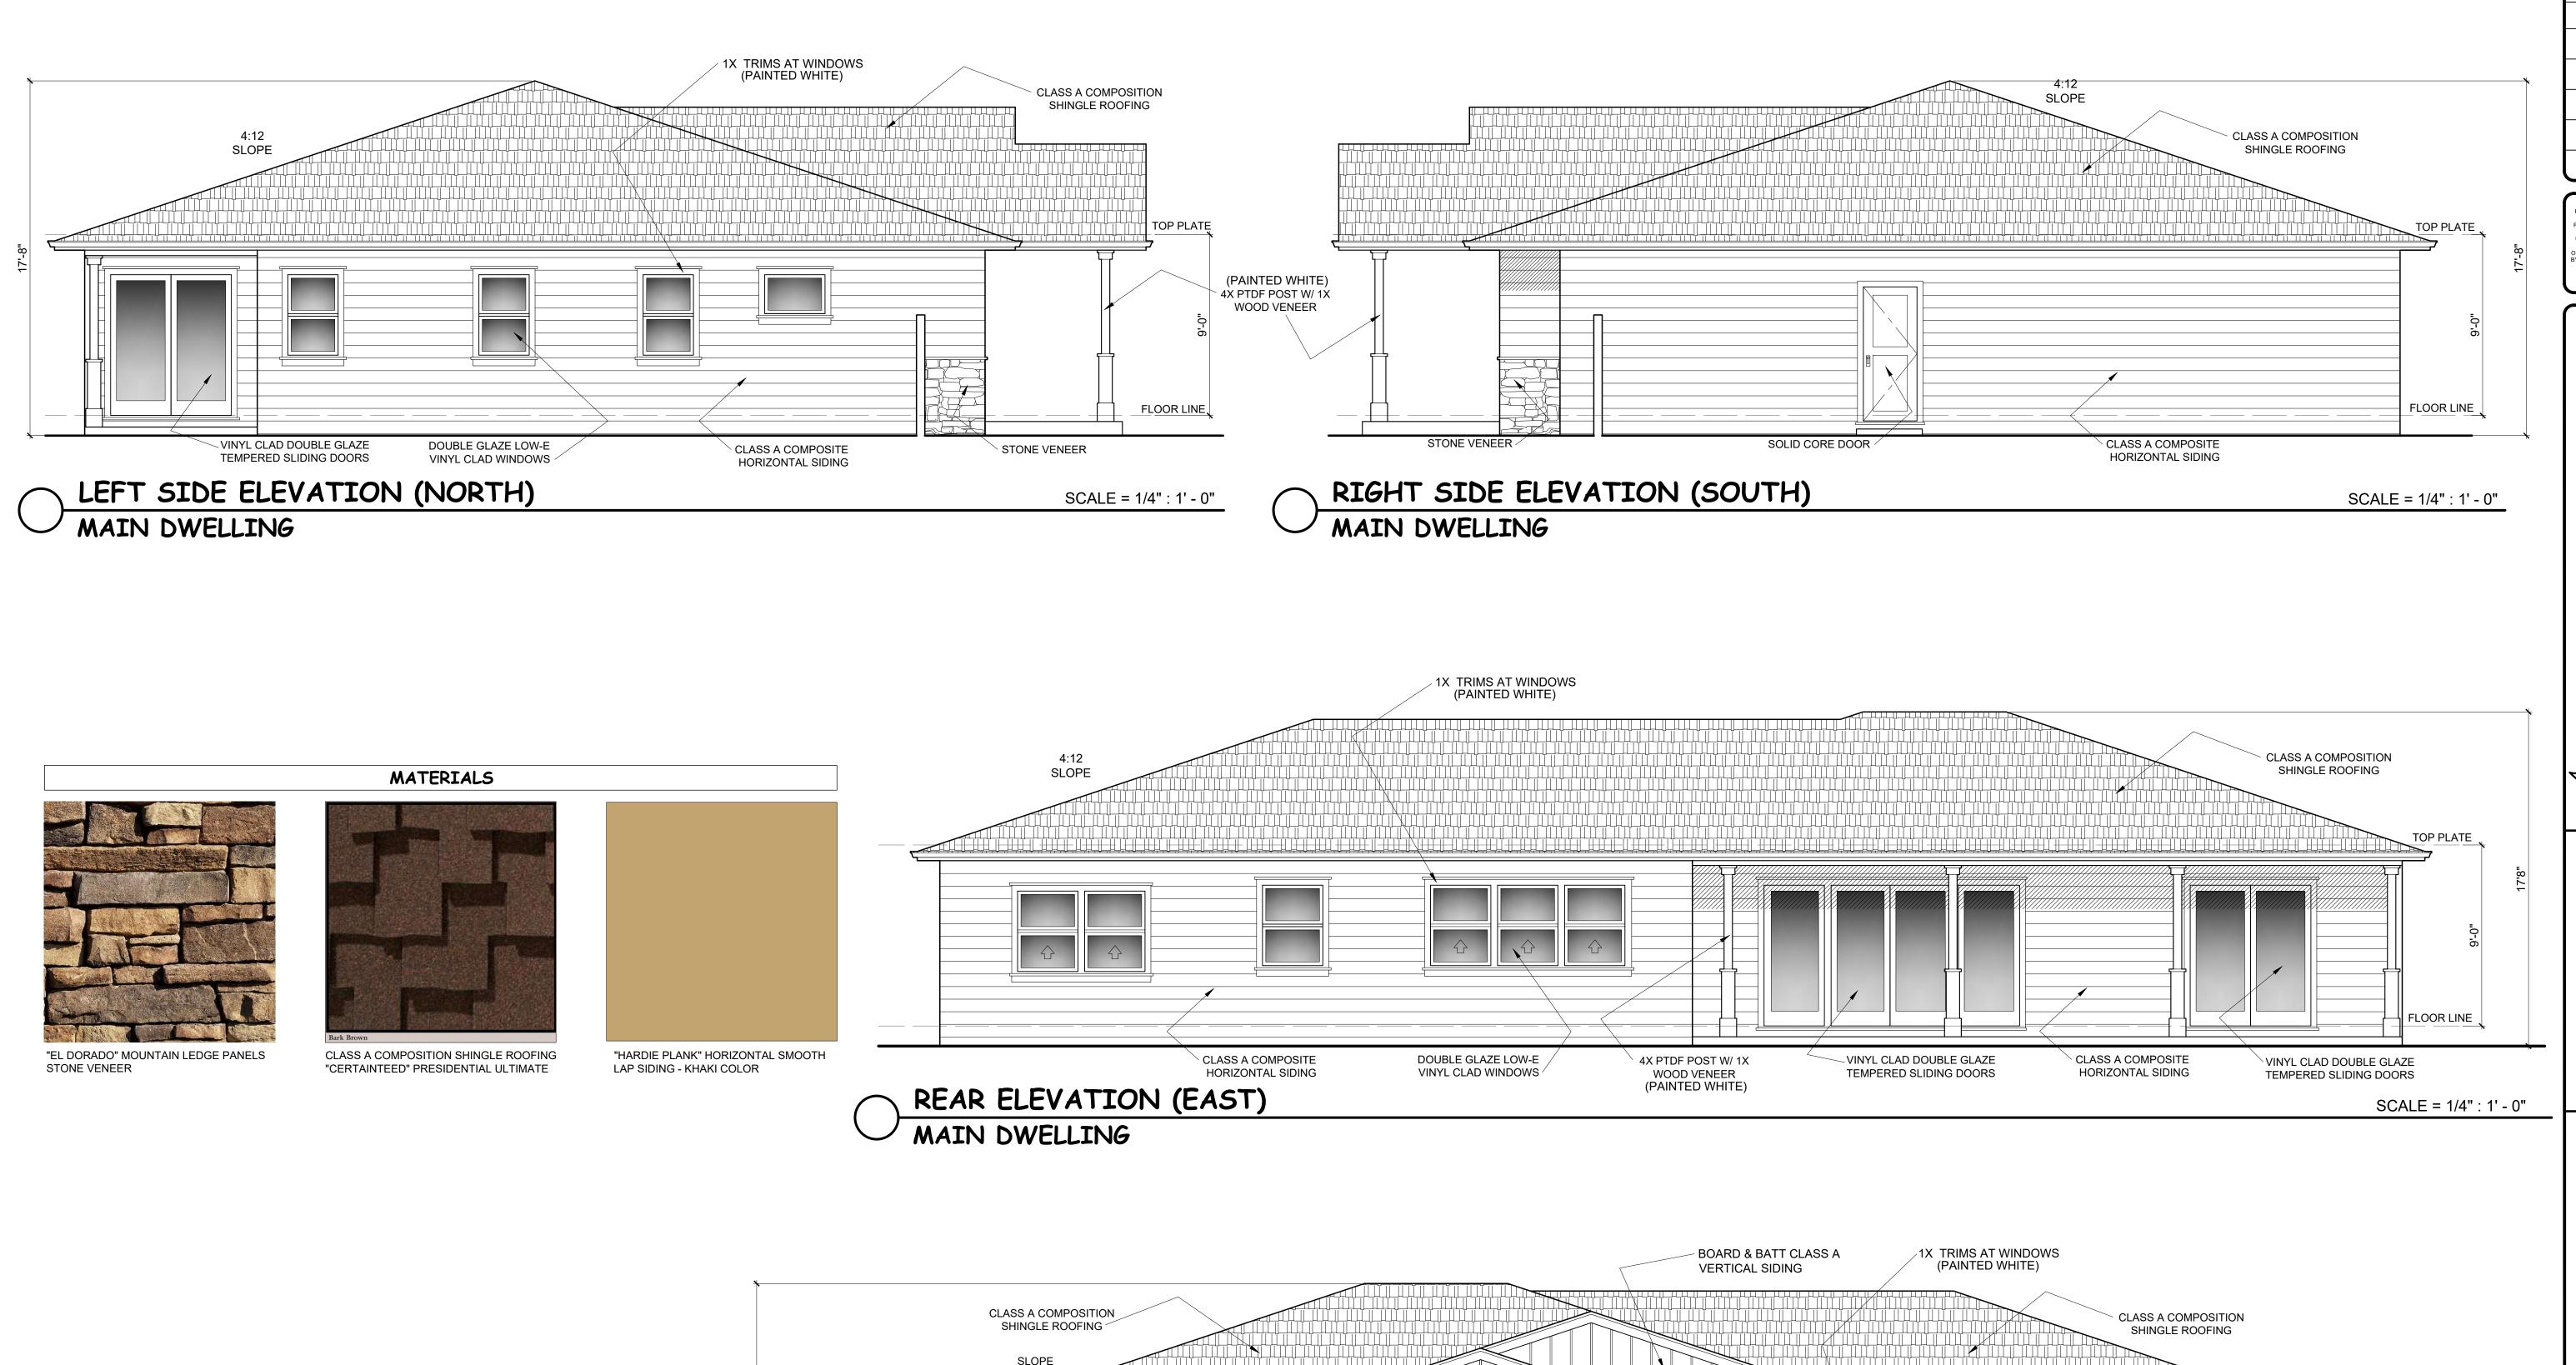

DRAWN BY:
SS / RM
CHECKED BY:

DATE
03 MAY 2021

SCALE:
AS NOTED

JOB NUMBER:
RSR - 0321

SHEET:

MAIN DWELI ELEVATIOI

SOTO RESIDENCE
MURPHY & E. MIDDLE AVENUE
SAN MARTIN, CA

3

THIS DRAWING AND OTHER DOCUMENTS PREPARED BY SSSANTOS FOR THIS PROJECT ARE INSTRUMENTS OF SERVICE AND ARE TO REMAIN THE PROPERTY OF SSSANTOS. THESE DOCUMENTS OR PARTS OF IT, MAY NOT BE USED BY THE OWNER OR OTHERS ON OTHER PROJECTS, FOR ADDITION TO THIS PROJECT, OR FOR COMPLETION OF THIS DOCUMENTATION BY OTHERS EXCEPT BY AGREEMENT IN WRITING BY AND APPROPRIATE COMPENSATION TO SSSANTOS. APPROPRIATE COMPENSATION SHALL BE DETERMINED BY SSSANTOS.