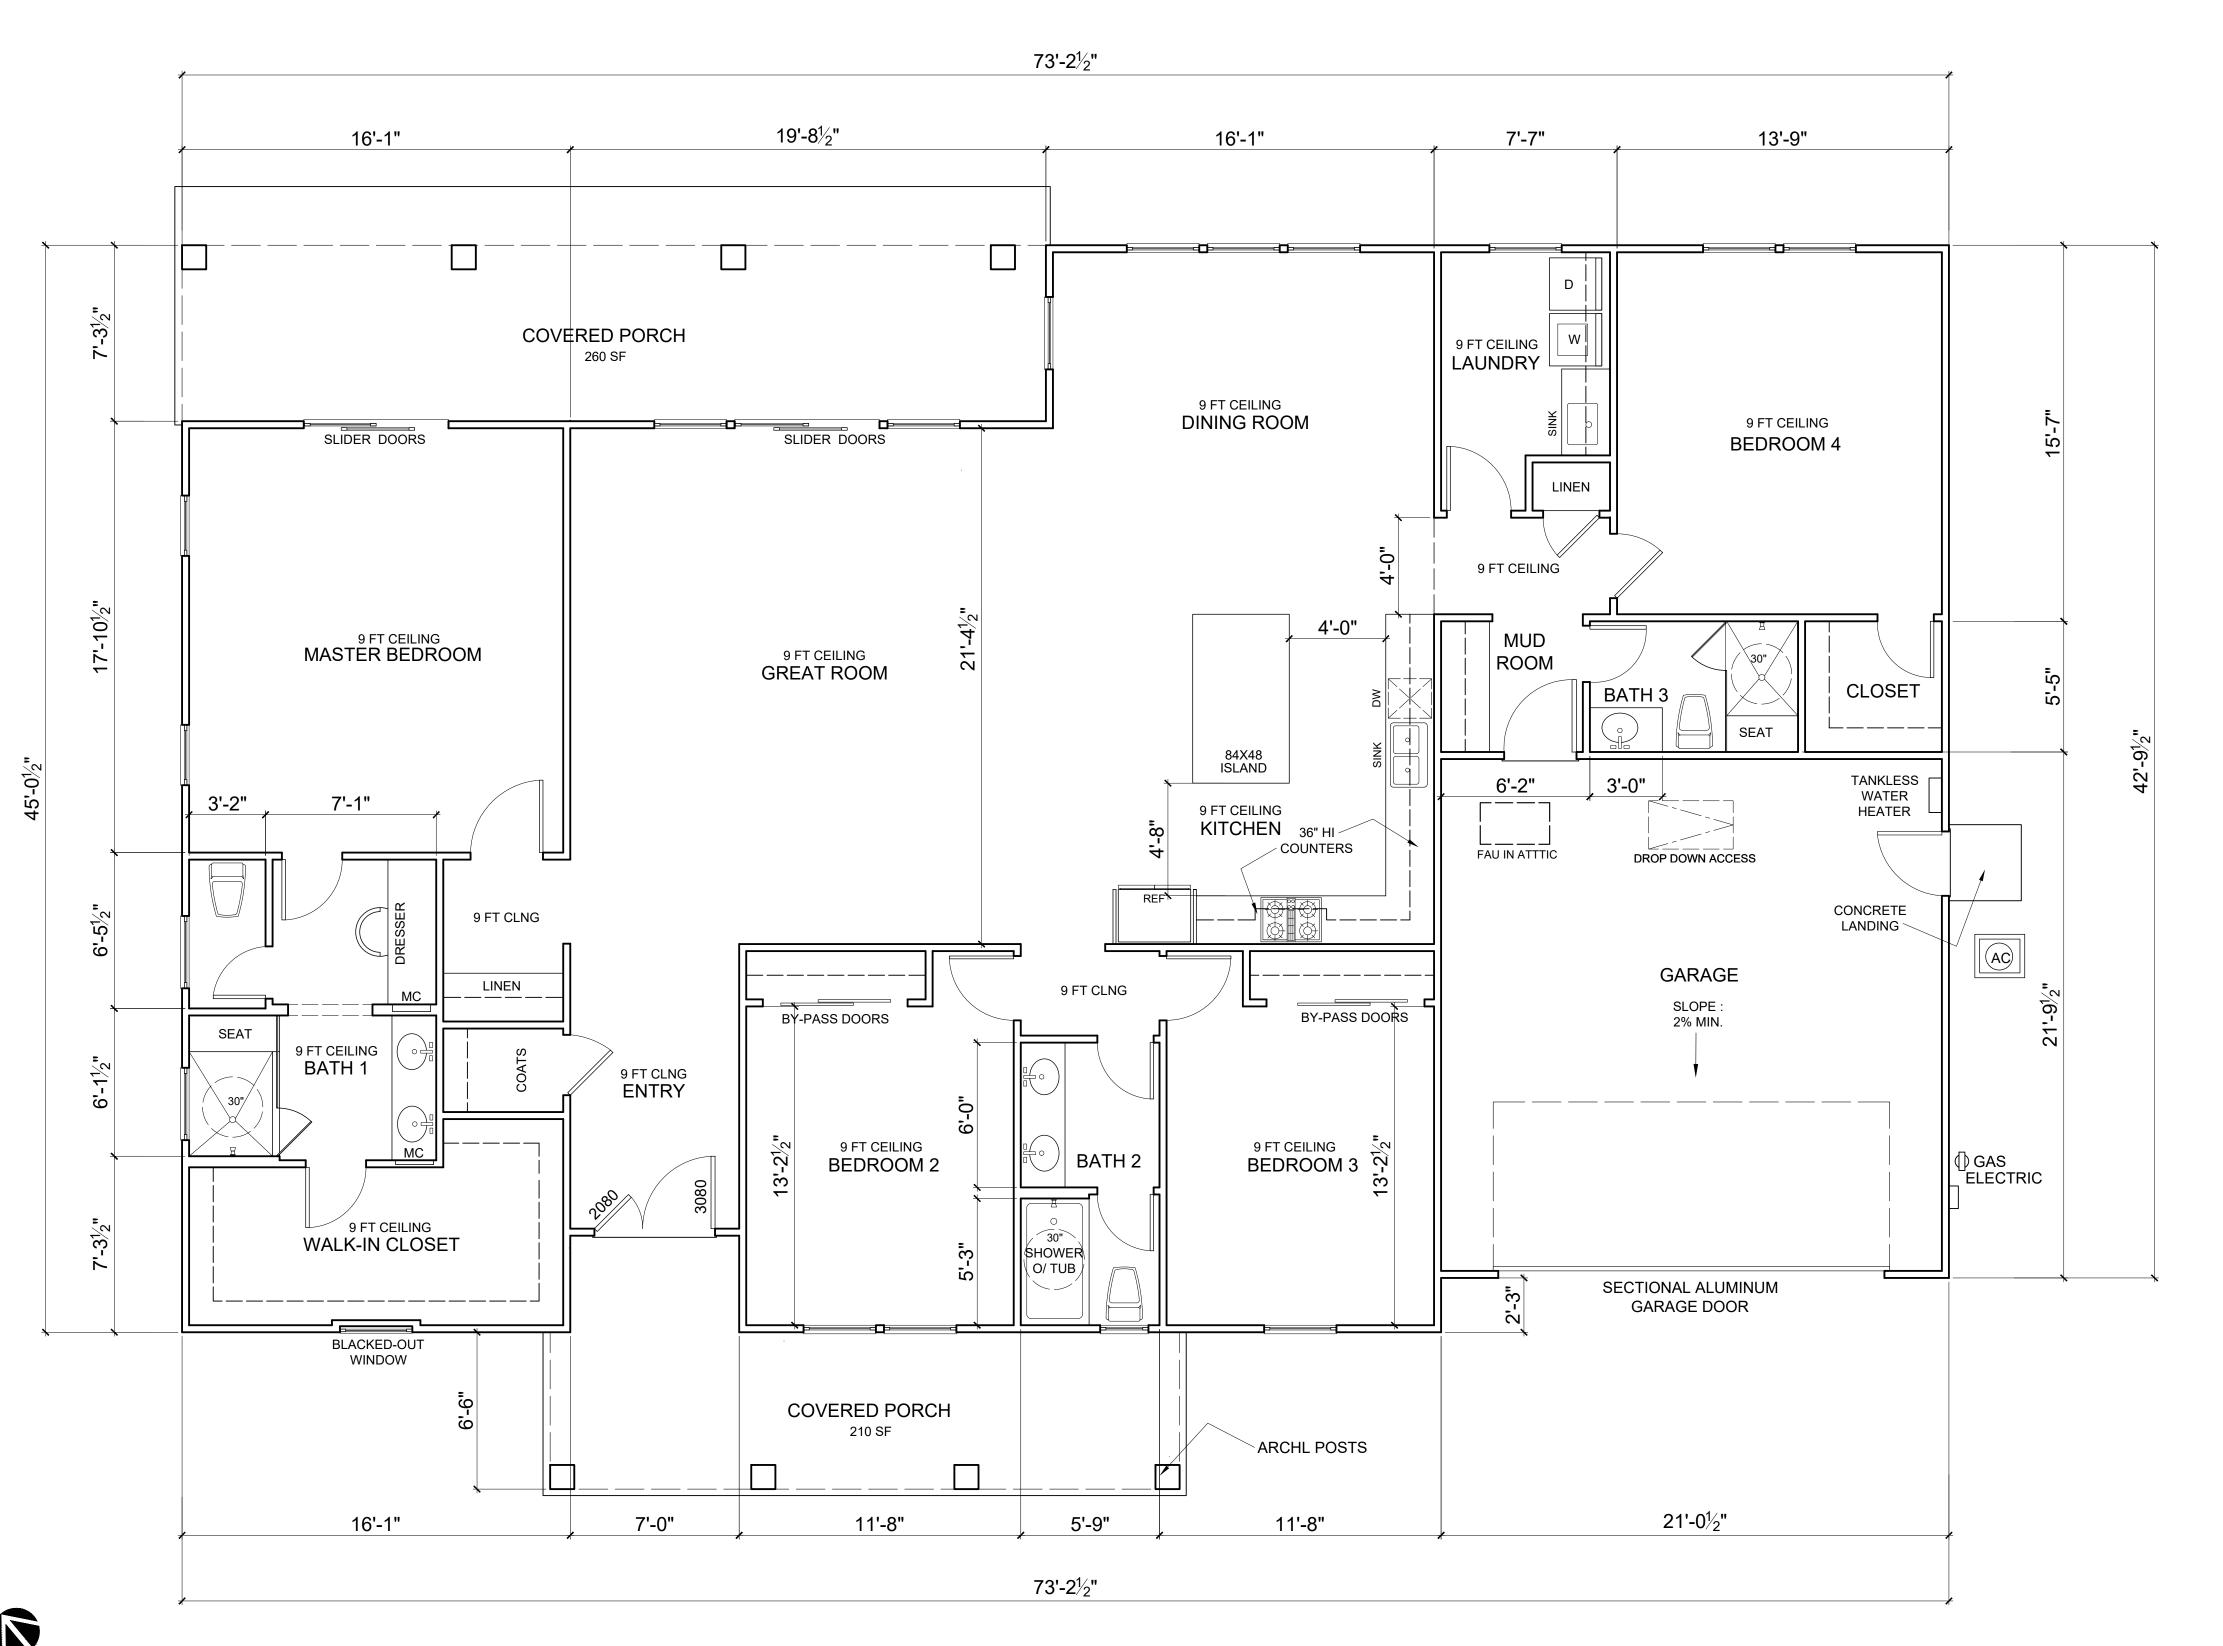

MAIN DWELI FLOOR PLA SOTO RESIDENCE

MURPHY & E. MIDDLE AVENUE

SAN MARTIN, CA

THIS DRAWING AND OTHER DOCUMENTS
PREPARED BY SSSANTOS FOR THIS PROJECT
ARE INSTRUMENTS OF SERVICE AND ARE TO
REMAIN THE PROPERTY OF SSSANTOS. THESE
DOCUMENTS OR PARTS OF IT, MAY NOT BE
USED BY THE OWNER OR OTHERS ON OTHER
PROJECTS, FOR ADDITION TO THIS PROJECT,
OR FOR COMPLETION OF THIS DOCUMENTATION
BY OTHERS EXCEPT BY AGREEMENT IN WRITING
BY AND APPROPRIATE COMPENSATION TO
SSSANTOS. APPROPRIATE COMPENSATION
SHALL BE DETERMINED BY SSSANTOS.

DRAWN BY:

SS / RM 03 MAY 2021 AS NOTED OB NUMBER: RSR - 0321

SCALE = 1/4" : 1' - 0"

COVERED PORCH = 470 SF

FLOOR PLAN

TOTAL FLOOR AREA =

GARAGE FLOOR AREA = 458 SF HABITABLE FLOOR AREA = 2,496 SF

MAIN DWELLING