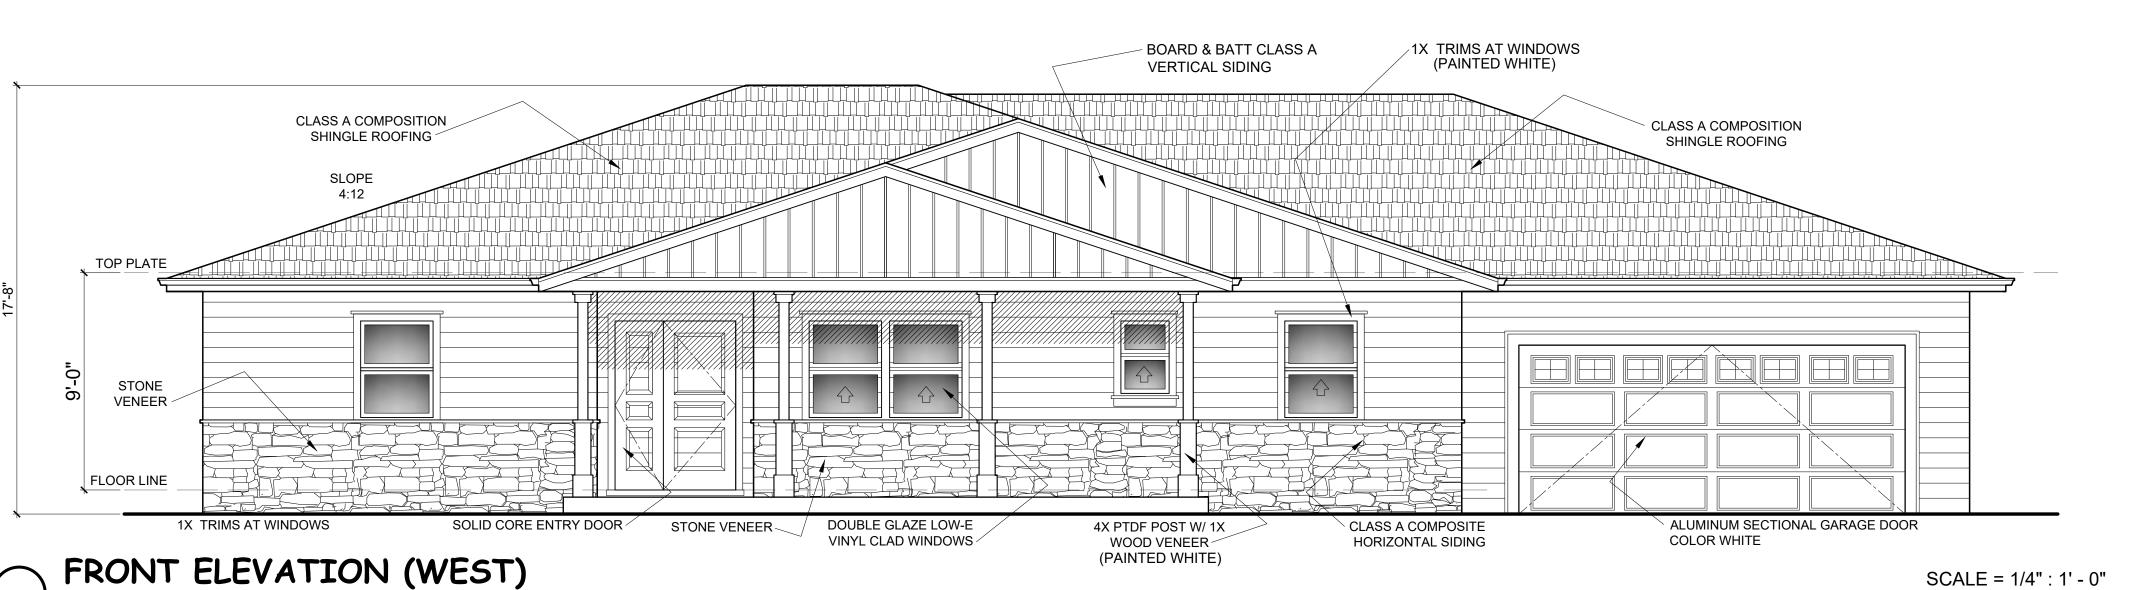

DRAWN BY:
SS / RM
CHECKED BY:

DATE
03 MAY 2021

SCALE:
AS NOTED

JOB NUMBER:
RSR - 0321

SHEET:

MAIN DWELI ELEVATIOI

SOTO RESIDENCE
MURPHY & E. MIDDLE AVENUE
SAN MARTIN, CA

3

THIS DRAWING AND OTHER DOCUMENTS PREPARED BY SSSANTOS FOR THIS PROJECT ARE INSTRUMENTS OF SERVICE AND ARE TO REMAIN THE PROPERTY OF SSSANTOS. THESE DOCUMENTS OR PARTS OF IT, MAY NOT BE USED BY THE OWNER OR OTHERS ON OTHER PROJECTS, FOR ADDITION TO THIS PROJECT, OR FOR COMPLETION OF THIS DOCUMENTATION BY OTHERS EXCEPT BY AGREEMENT IN WRITING BY AND APPROPRIATE COMPENSATION TO SSSANTOS. APPROPRIATE COMPENSATION SHALL BE DETERMINED BY SSSANTOS.