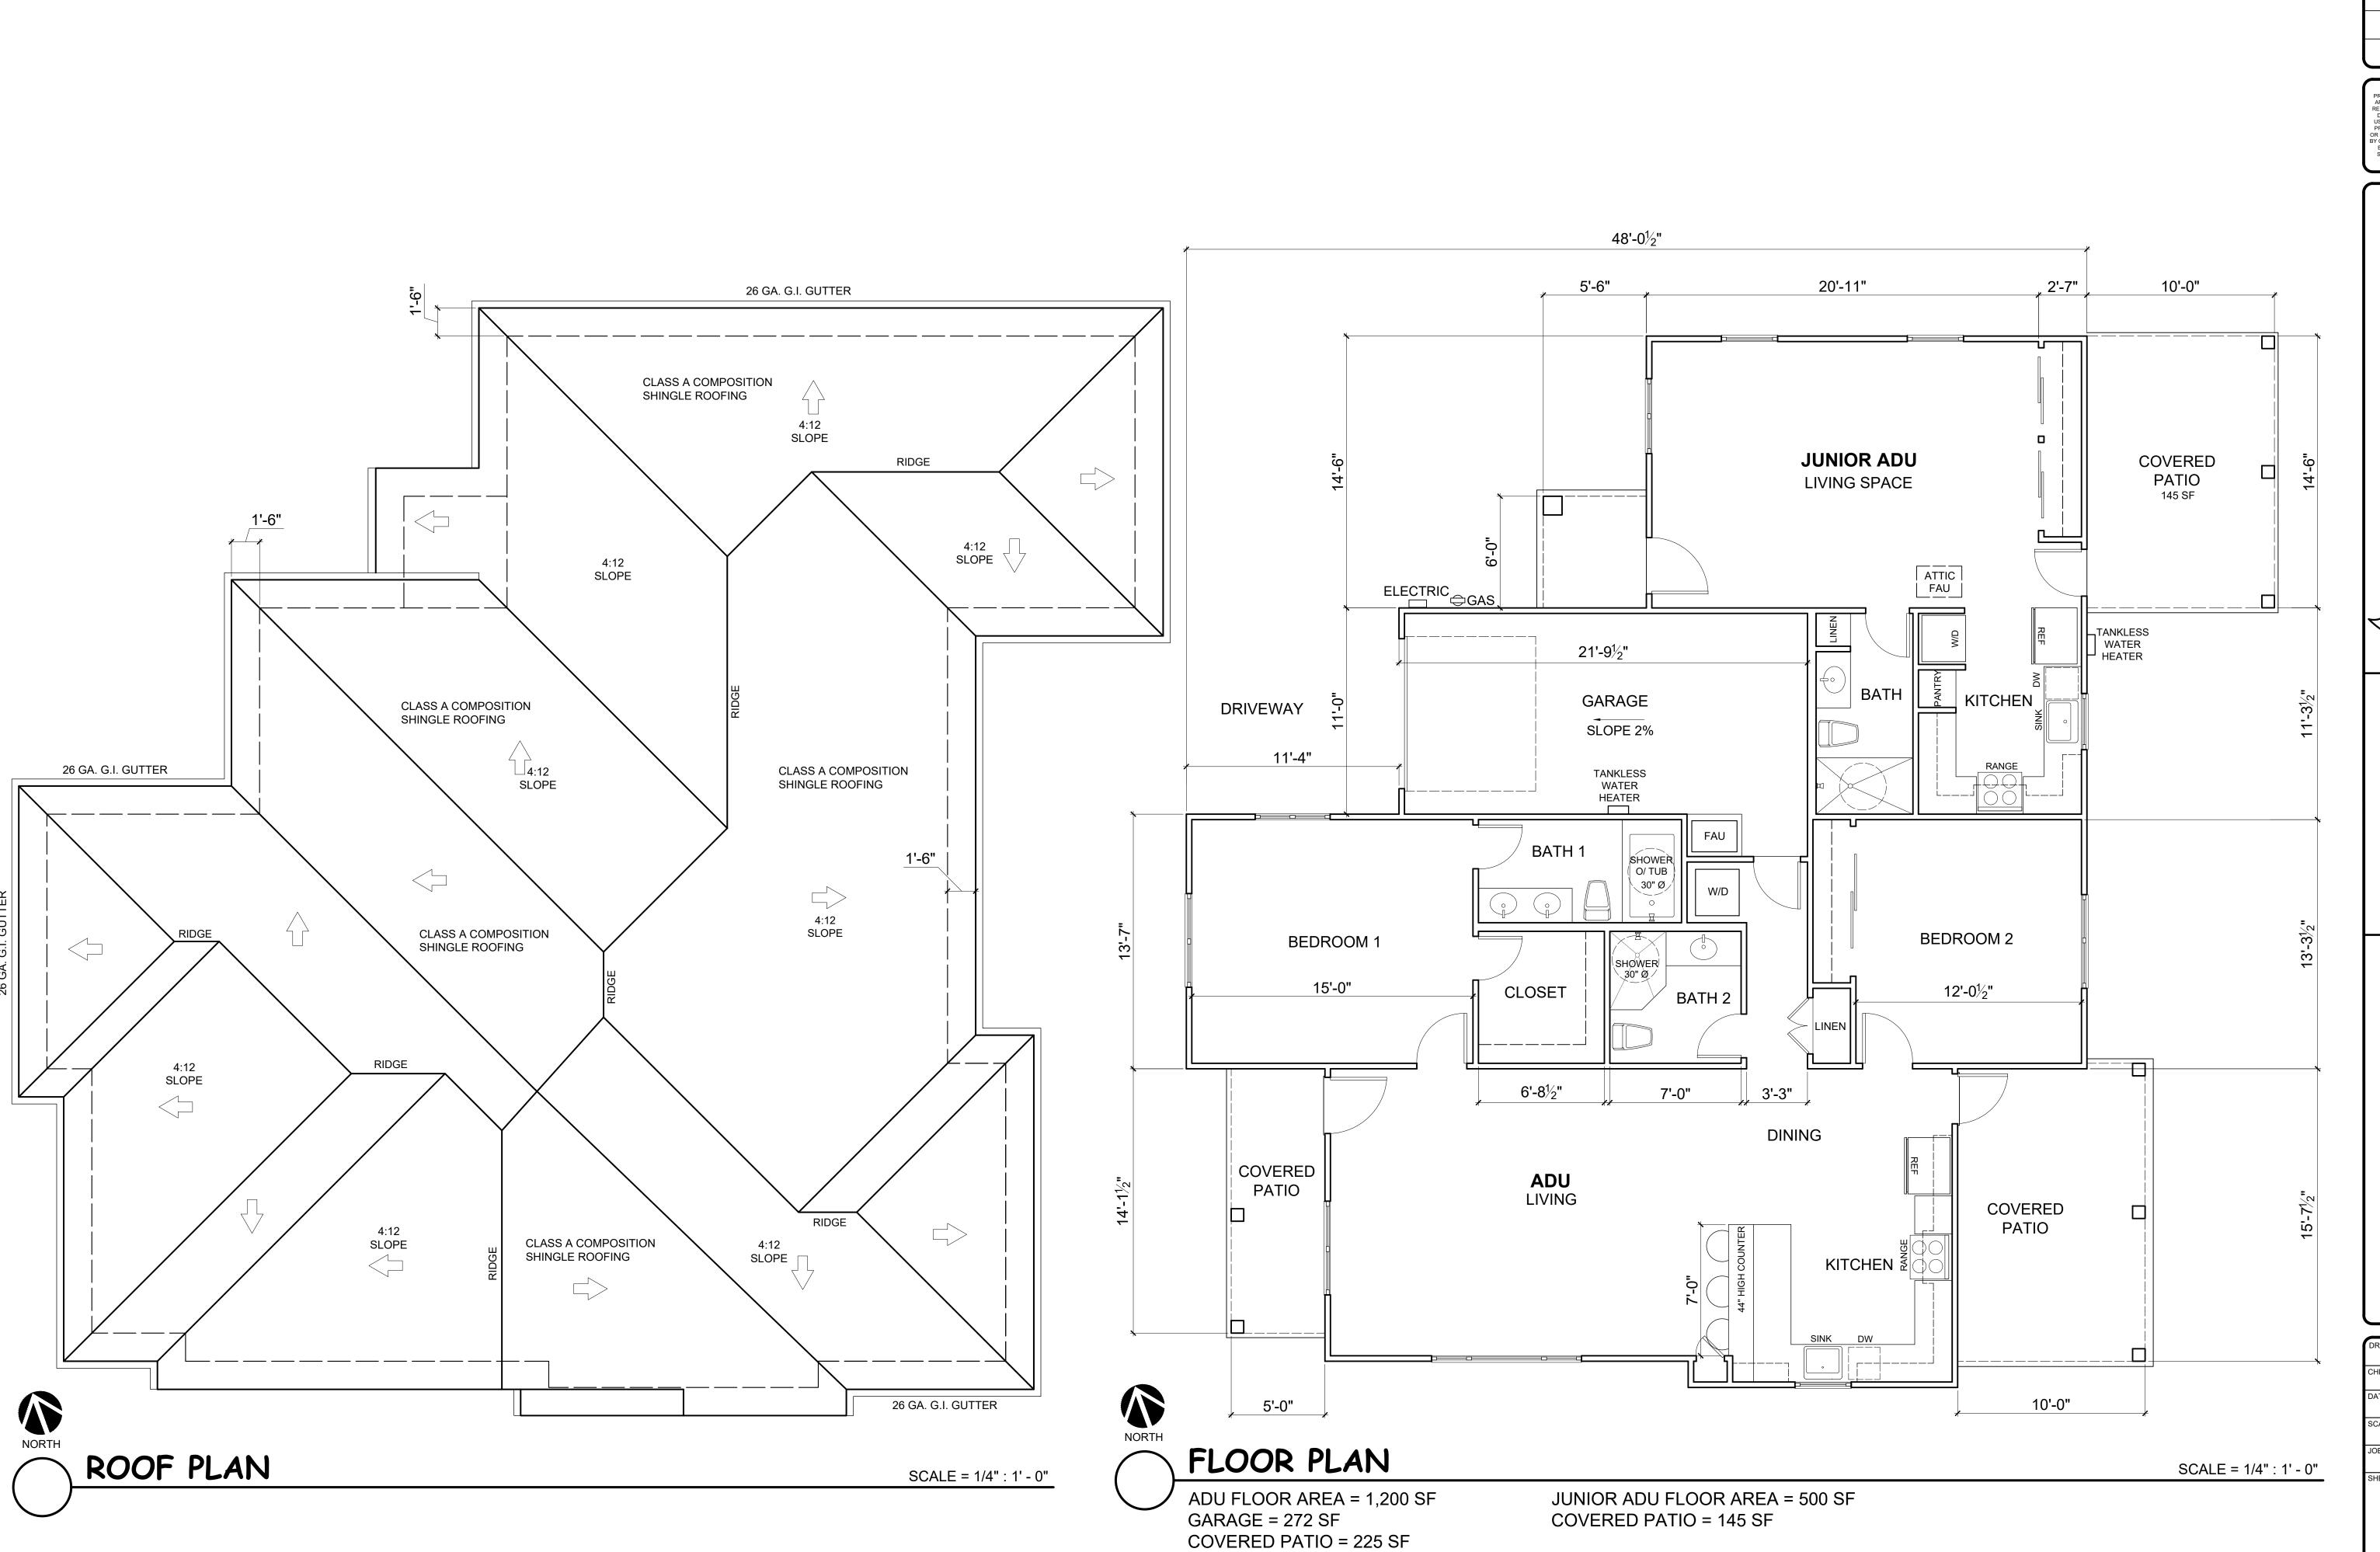

DESIGNS

ADU FLOOR PL

SOTO RESIDENCE

MURPHY & E. MIDDLE AVENUE

SAN MARTIN, CA

DRAWN BY:

SS / RM 03 MAY 2021 AS NOTED OB NUMBER: RSR - 0321

0