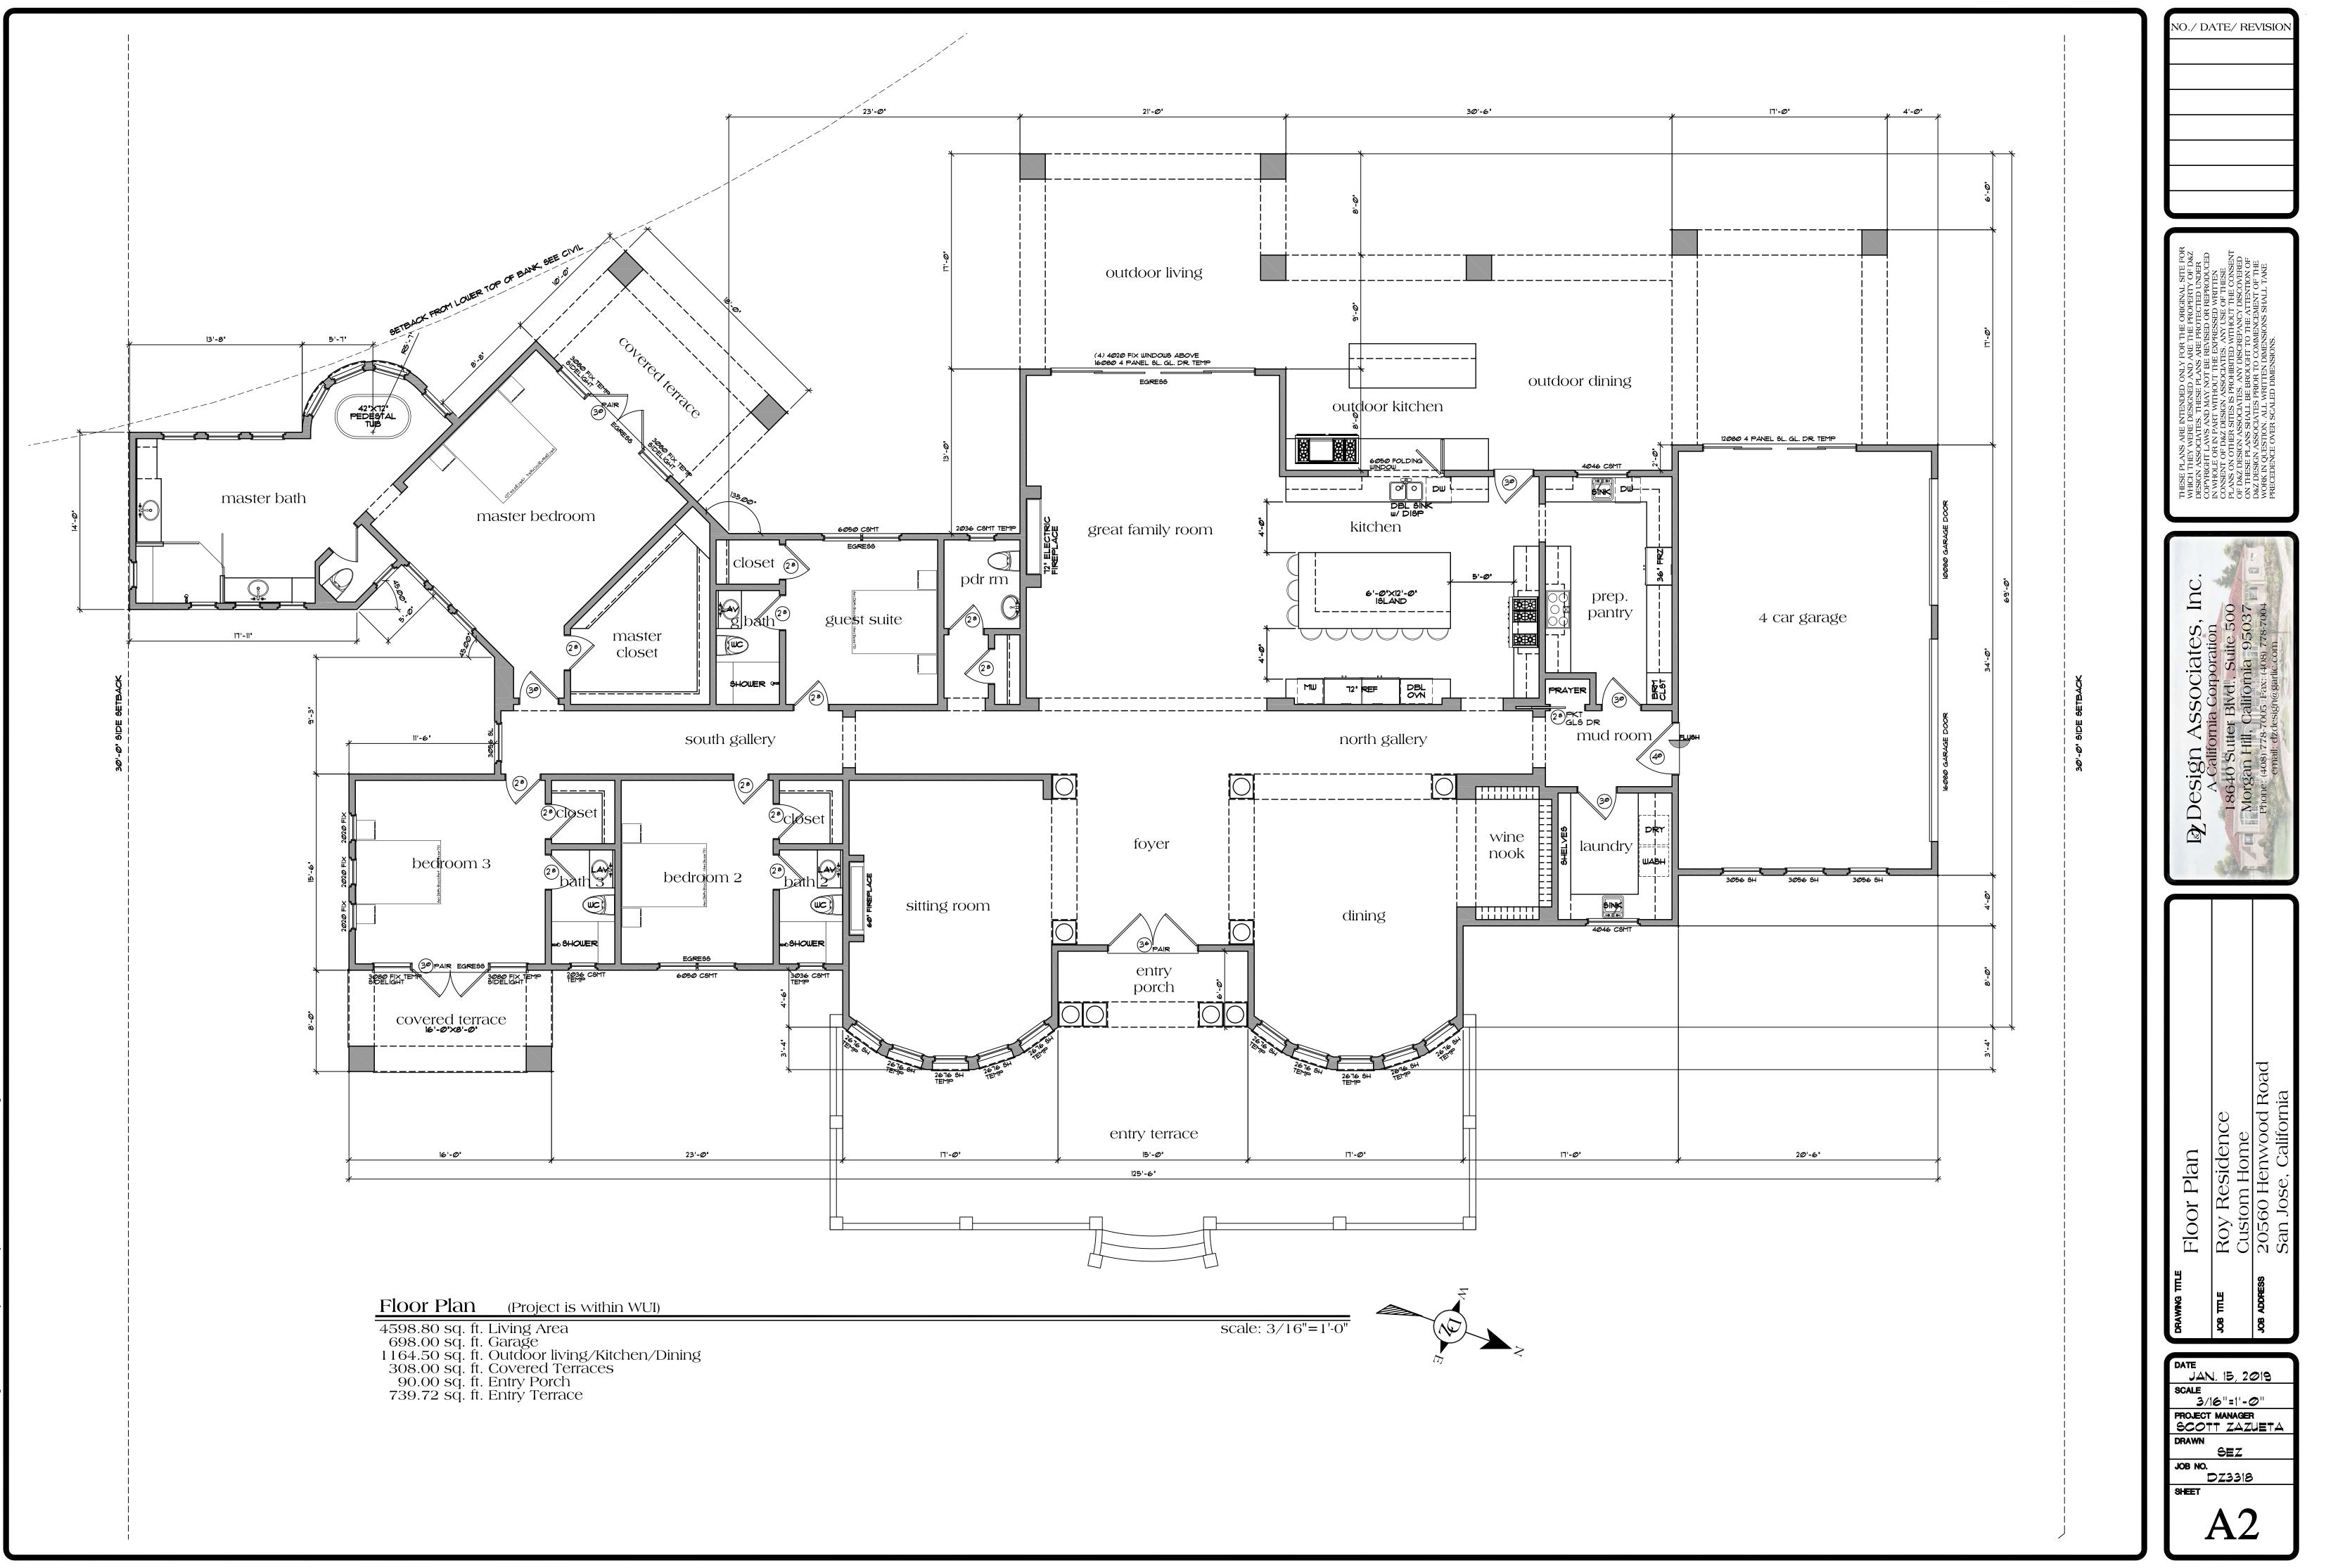

## FLOOR AREA CALCULATIONS:

| Δa       | shaped        | 148.38 s.f.    |  |
|----------|---------------|----------------|--|
| ∕∆b      | 13'-8"x14'-0" | 190.96 s.f.    |  |
| ∕∩ C     | 20'-0"x8'-5"  | 168.33 s.f.    |  |
| d        | shaped        | 23.93 s.f.     |  |
| е        | shaped        | 85.56 s.f.     |  |
| f        | 11'-6"x15'-6" | 178.25 s.f.    |  |
| g        | 44'-6"X34'-6" | 1535.25 s.f.   |  |
| h        | 11'-0"x4'-4"  | 168.00 s.f.    |  |
| i        | 18'-0"x5'-0"  | 90.00 s.f.     |  |
| j        | 15'-0"x33'-0" | 495.00 s.f.    |  |
| k        | 17'-0"x38'-0" | 646.00 s.f.    |  |
| 1        | 17'-0"x36'-0" | 612.00 s.f.    |  |
| m        | 21'-0"X2'-0"  | 42.00 s.f.     |  |
| n        | 20'-6"x32'-0" | 656.00 s.f.    |  |
| Ο        | 17'-0"x4'-6"  | 76.50 s.f.     |  |
| р        | shaped        | 39.32 s.f.     |  |
| q        | 15'-0"x6'-0"  | 90.00 s.f.     |  |
| r        | 17'-0"x6'-0"  | 102.00 s.f.    |  |
| S        | shaped        | 39.32 s.f.     |  |
| <u> </u> | al:           | 5386.80 s.f. 🖄 |  |