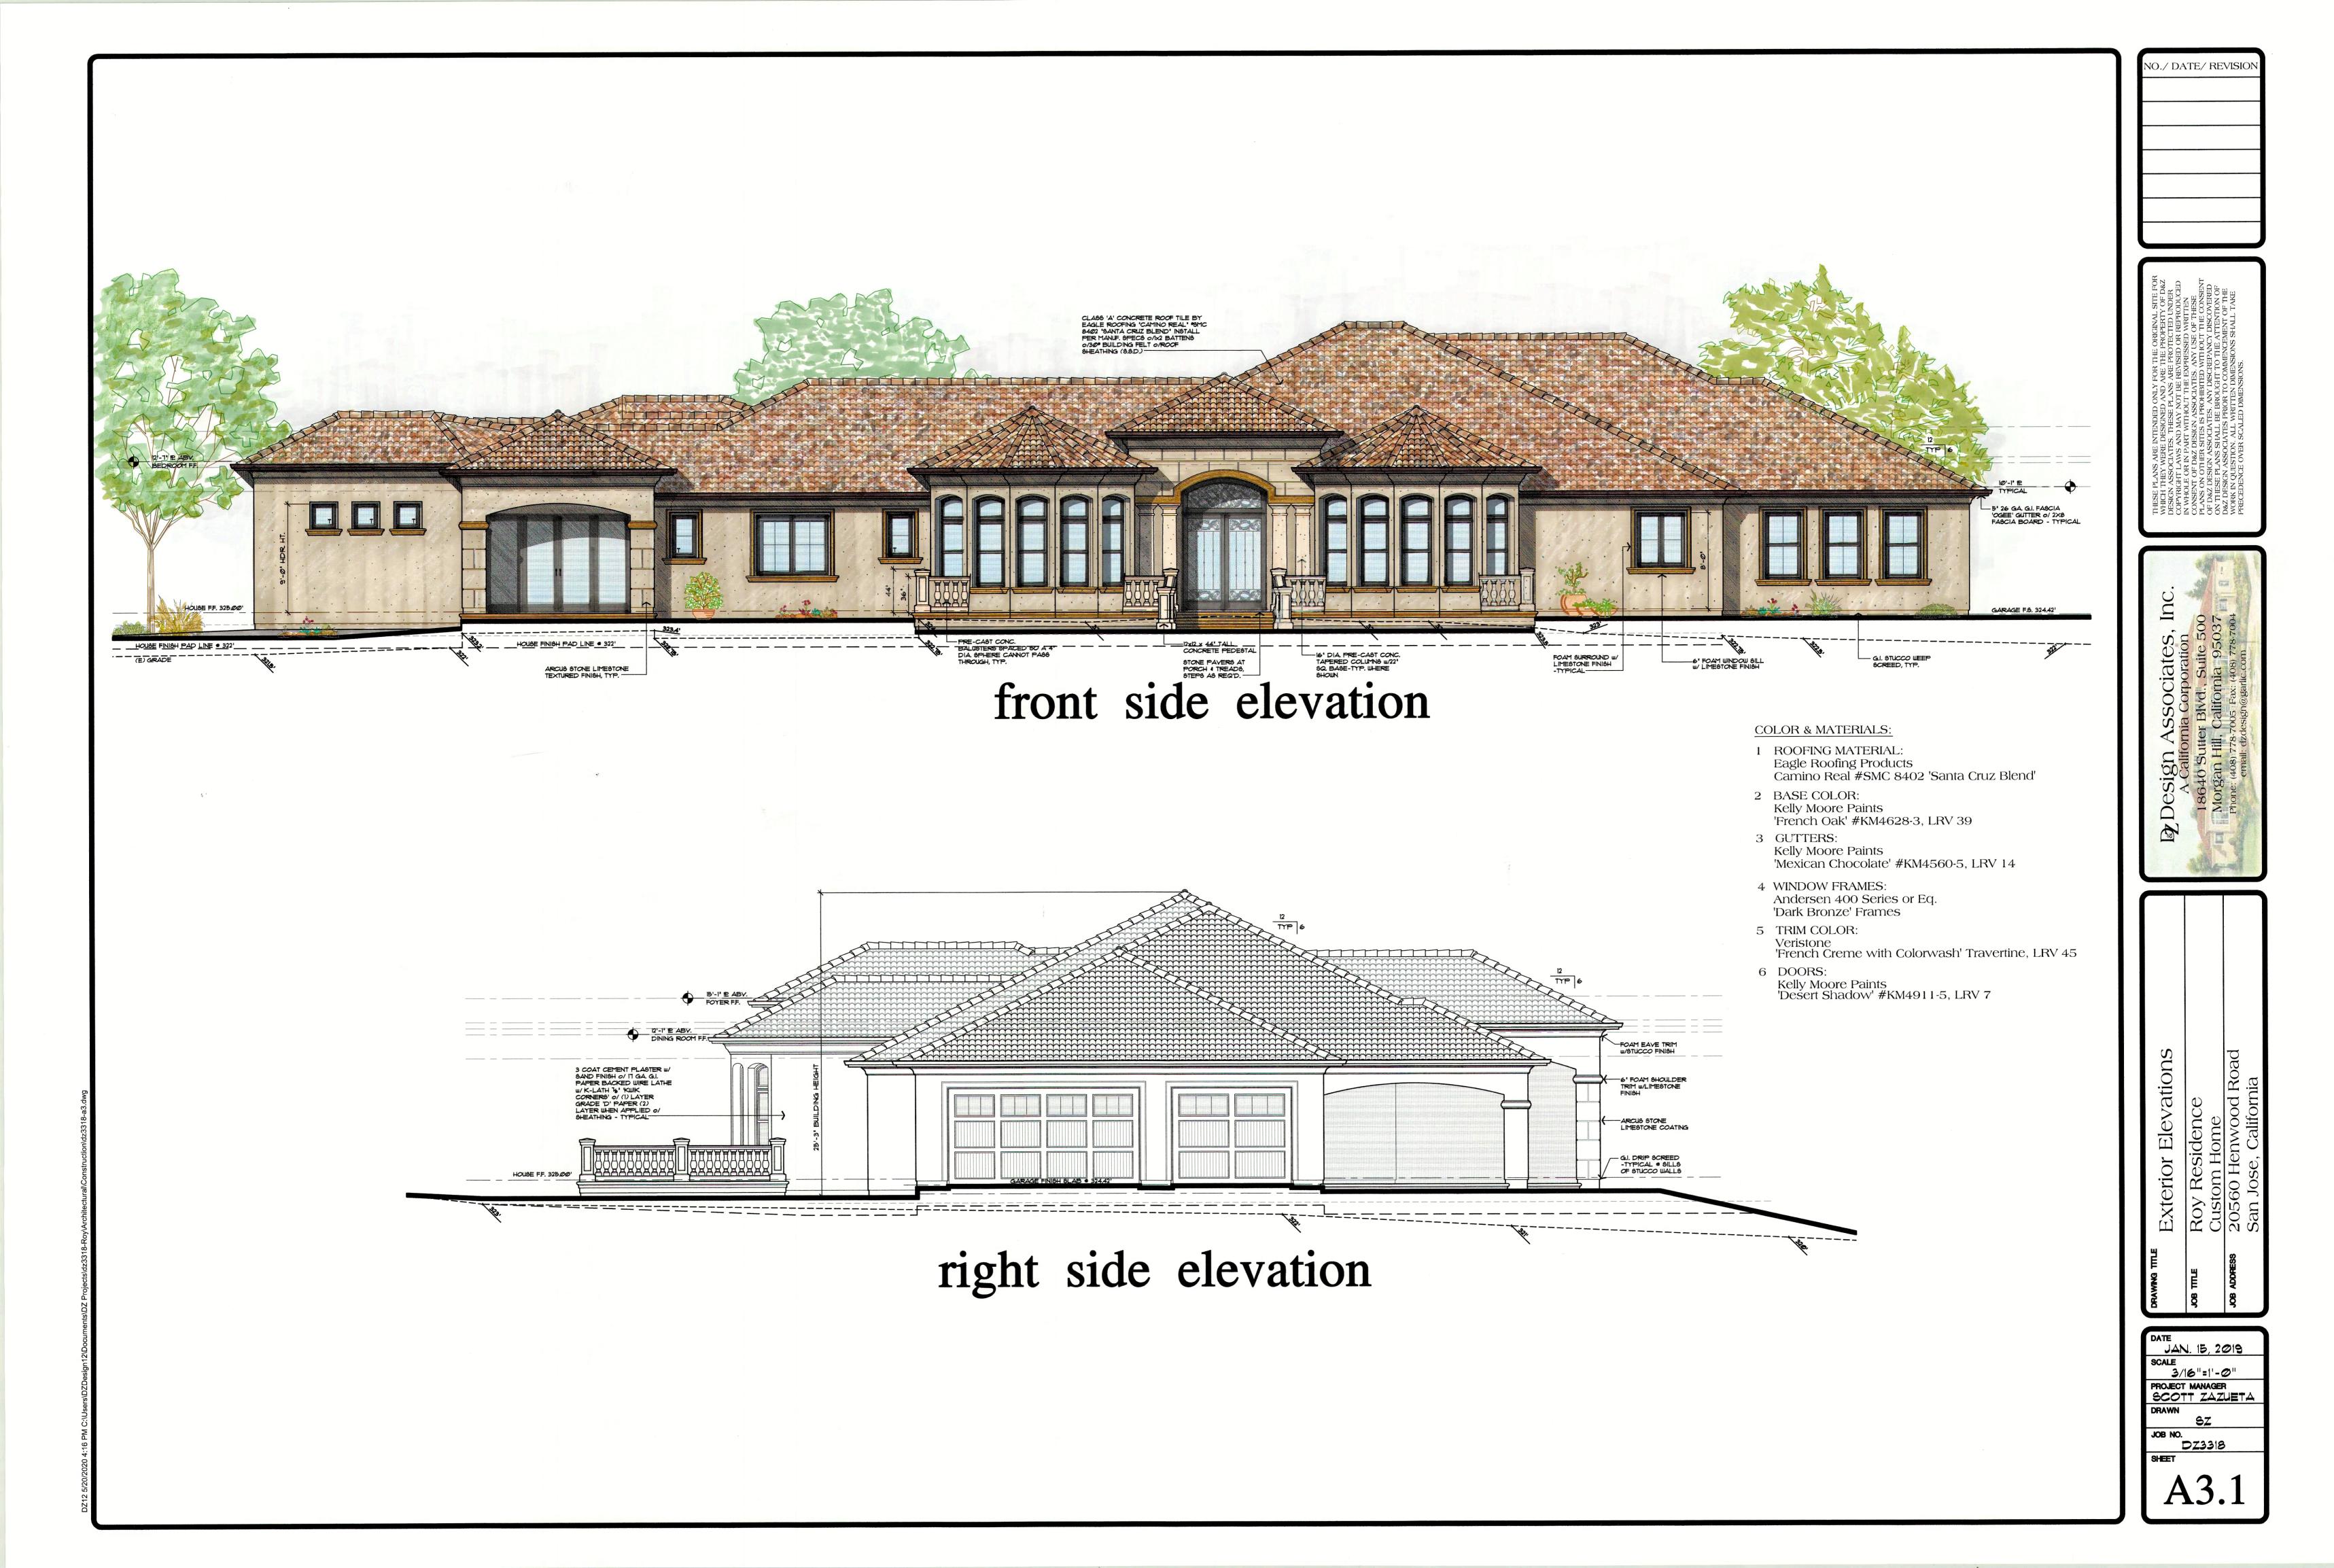

**ROAD: Henwood Road** 

## COUNTY FILE NO .: PLN20-025



212 5/26/2020 4:39 PM C:\Users\DZDesign12\Documents\DZ Projects\dz3318-Roy\Architectural\Construction\dz3318-a2.dw







Floor Area Diagram

## FLOOR AREA CALCULATIONS:

| Δa       | shaped        | 148.38 s.f.    |  |
|----------|---------------|----------------|--|
| ∕∆b      | 13'-8"x14'-0" | 190.96 s.f.    |  |
| ∕∩ C     | 20'-0"x8'-5"  | 168.33 s.f.    |  |
| d        | shaped        | 23.93 s.f.     |  |
| е        | shaped        | 85.56 s.f.     |  |
| f        | 11'-6"x15'-6" | 178.25 s.f.    |  |
| g        | 44'-6"X34'-6" | 1535.25 s.f.   |  |
| h        | 11'-0"x4'-4"  | 168.00 s.f.    |  |
| i        | 18'-0"x5'-0"  | 90.00 s.f.     |  |
| j        | 15'-0"x33'-0" | 495.00 s.f.    |  |
| k        | 17'-0"x38'-0" | 646.00 s.f.    |  |
| 1        | 17'-0"x36'-0" | 612.00 s.f.    |  |
| m        | 21'-0"X2'-0"  | 42.00 s.f.     |  |
| n        | 20'-6"x32'-0" | 656.00 s.f.    |  |
| Ο