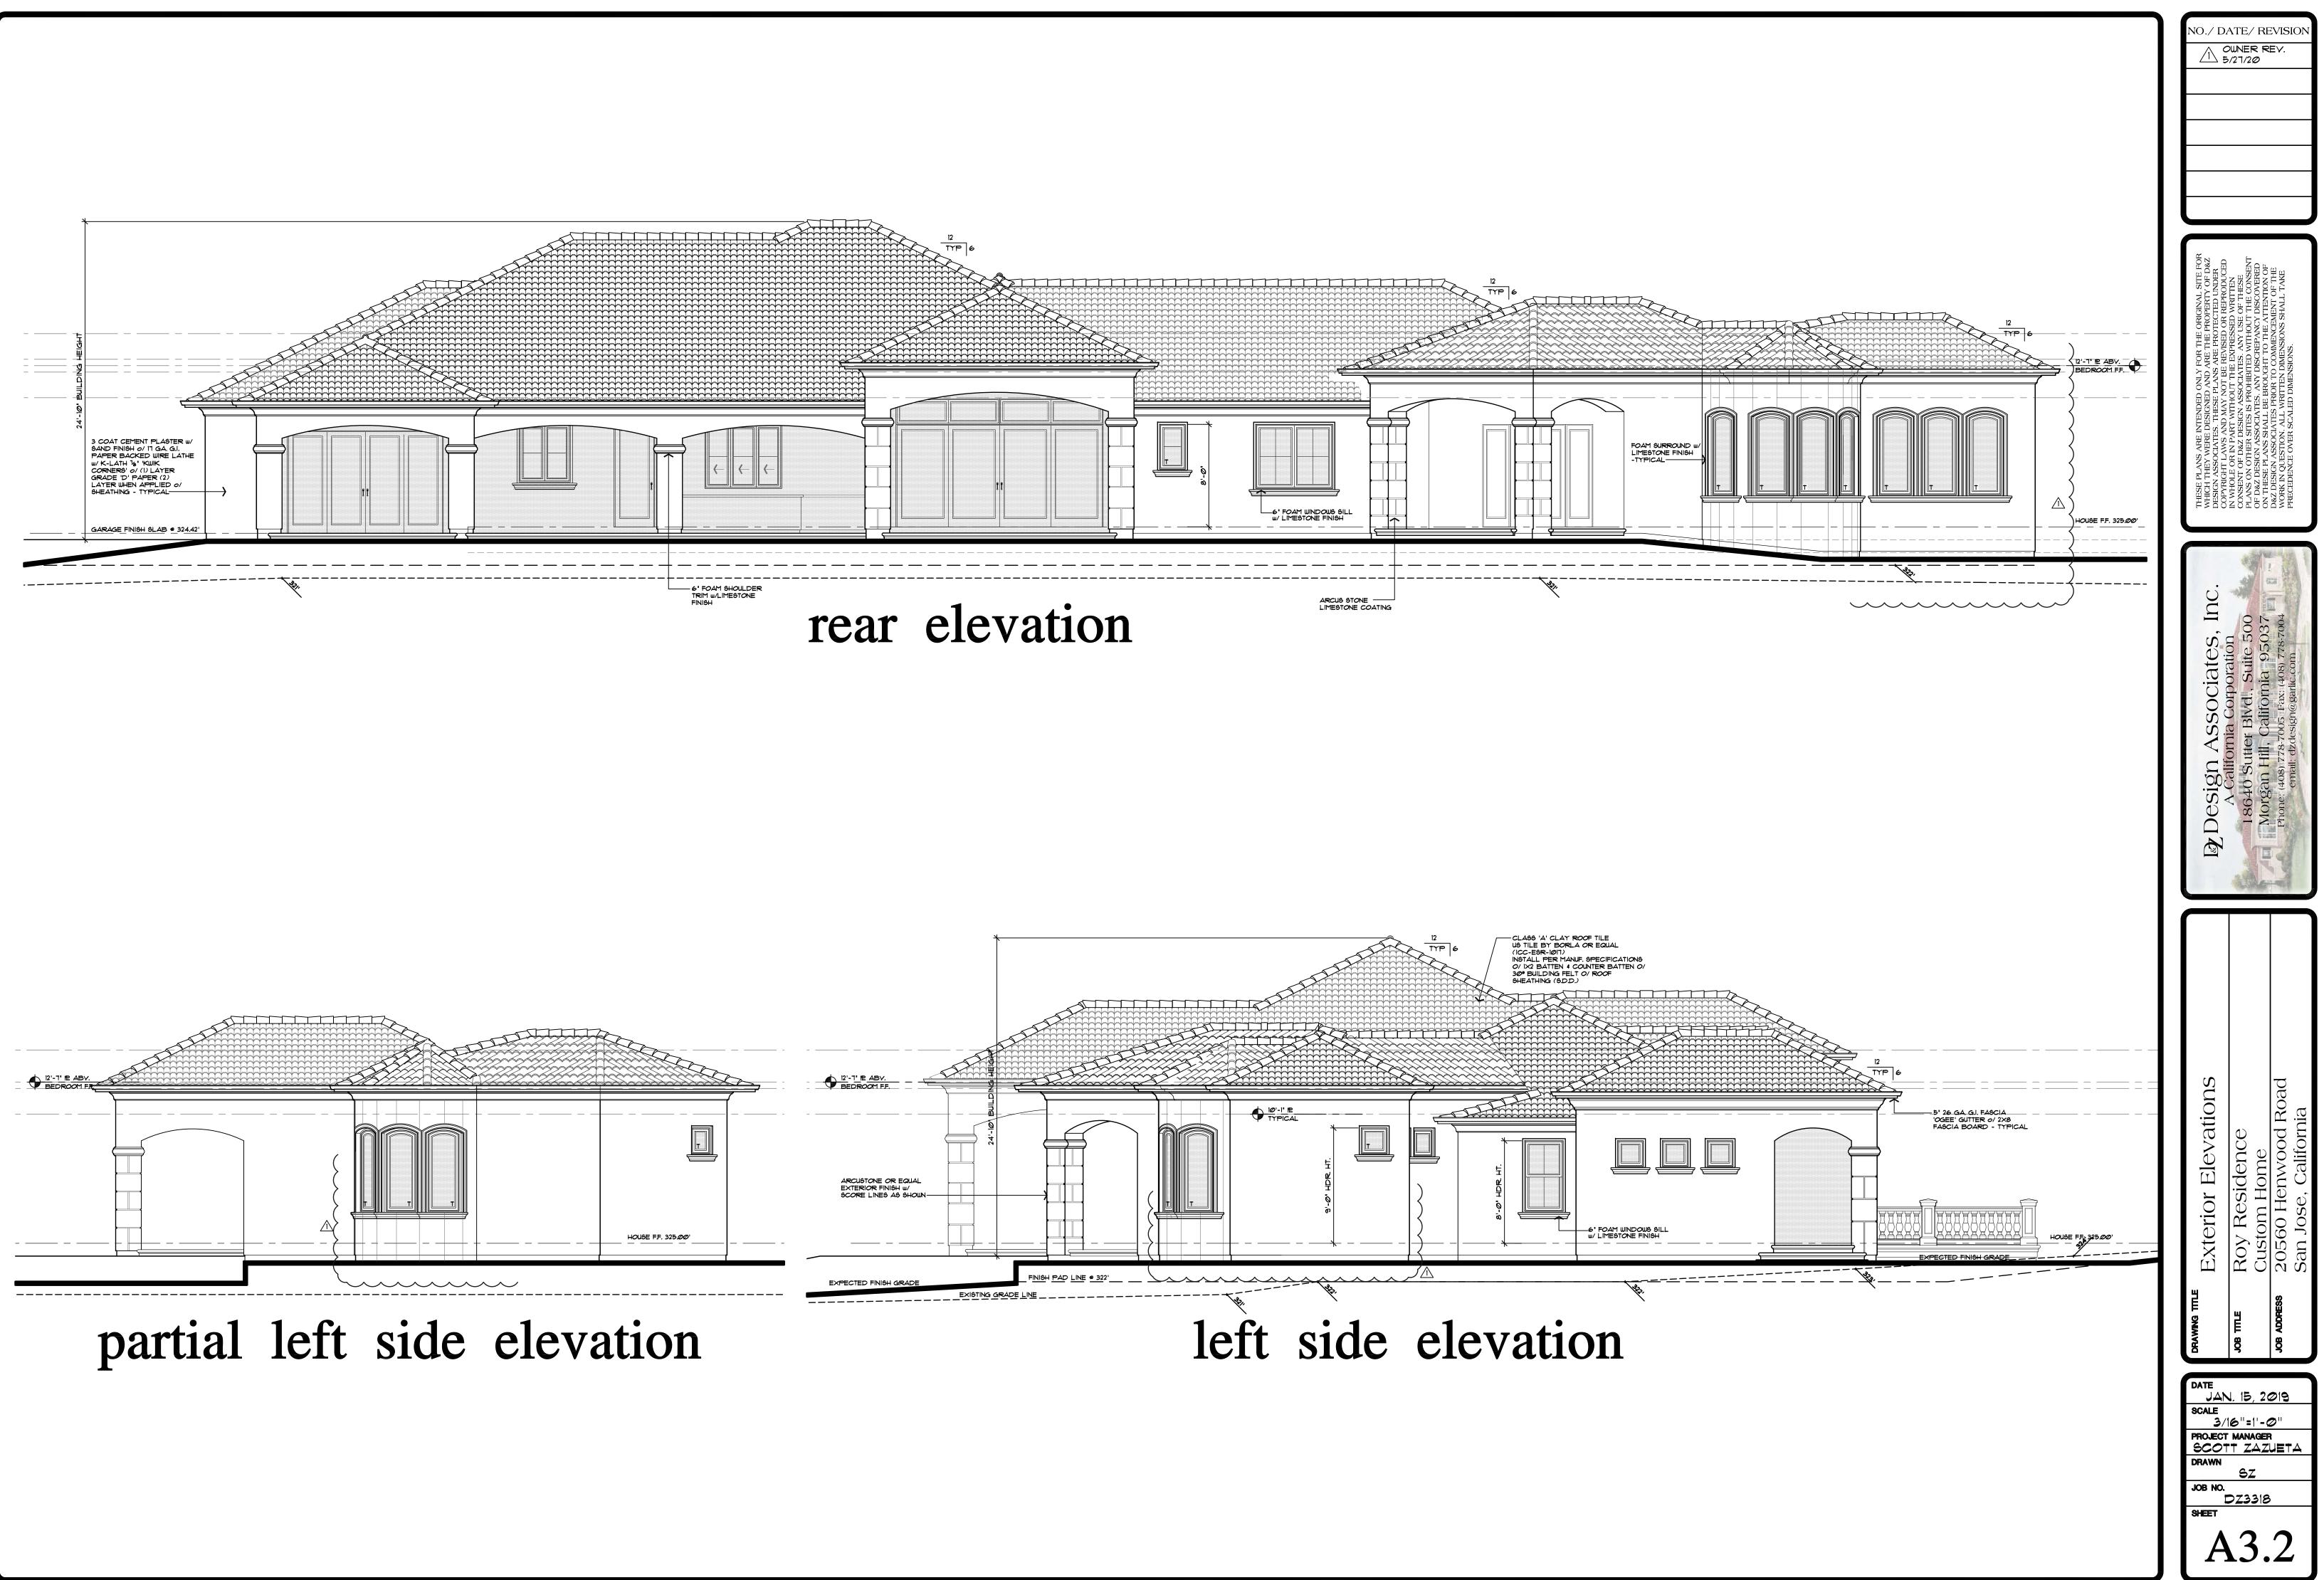

**ROAD: Henwood Road** 

## COUNTY FILE NO .: PLN20-025



212 5/26/2020 4:39 PM C:\Users\DZDesign12\Documents\DZ Projects\dz3318-Roy\Architectural\Construction\dz3318-a2.dw







Floor Area Diagram

## FLOOR AREA CALCULATIONS:

| Δa       | shaped        | 148.38 s.f.    |  |
|----------|---------------|----------------|--|
| ∕∆b      | 13'-8"x14'-0" | 190.96 s.f.    |  |
| ∕∩ C     | 20'-0"x8'-5"  | 168.33 s.f.    |  |
| d        | shaped        | 23.93 s.f.     |  |
| е        | shaped        | 85.56 s.f.     |  |
| f        | 11'-6"x15'-6" | 178.25 s.f.    |  |
| g        | 44'-6"X34'-6" | 1535.25 s.f.   |  |
| h        | 11'-0"x4'-4"  | 168.00 s.f.    |  |
| i        | 18'-0"x5'-0"  | 90.00 s.f.     |  |
| j        | 15'-0"x33'-0" | 495.00 s.f.    |  |
| k        | 17'-0"x38'-0" | 646.00 s.f.    |  |
| 1        | 17'-0"x36'-0" | 612.00 s.f.    |  |
| m        | 21'-0"X2'-0"  | 42.00 s.f.     |  |
| n        | 20'-6"x32'-0" | 656.00 s.f.    |  |
| Ο        |