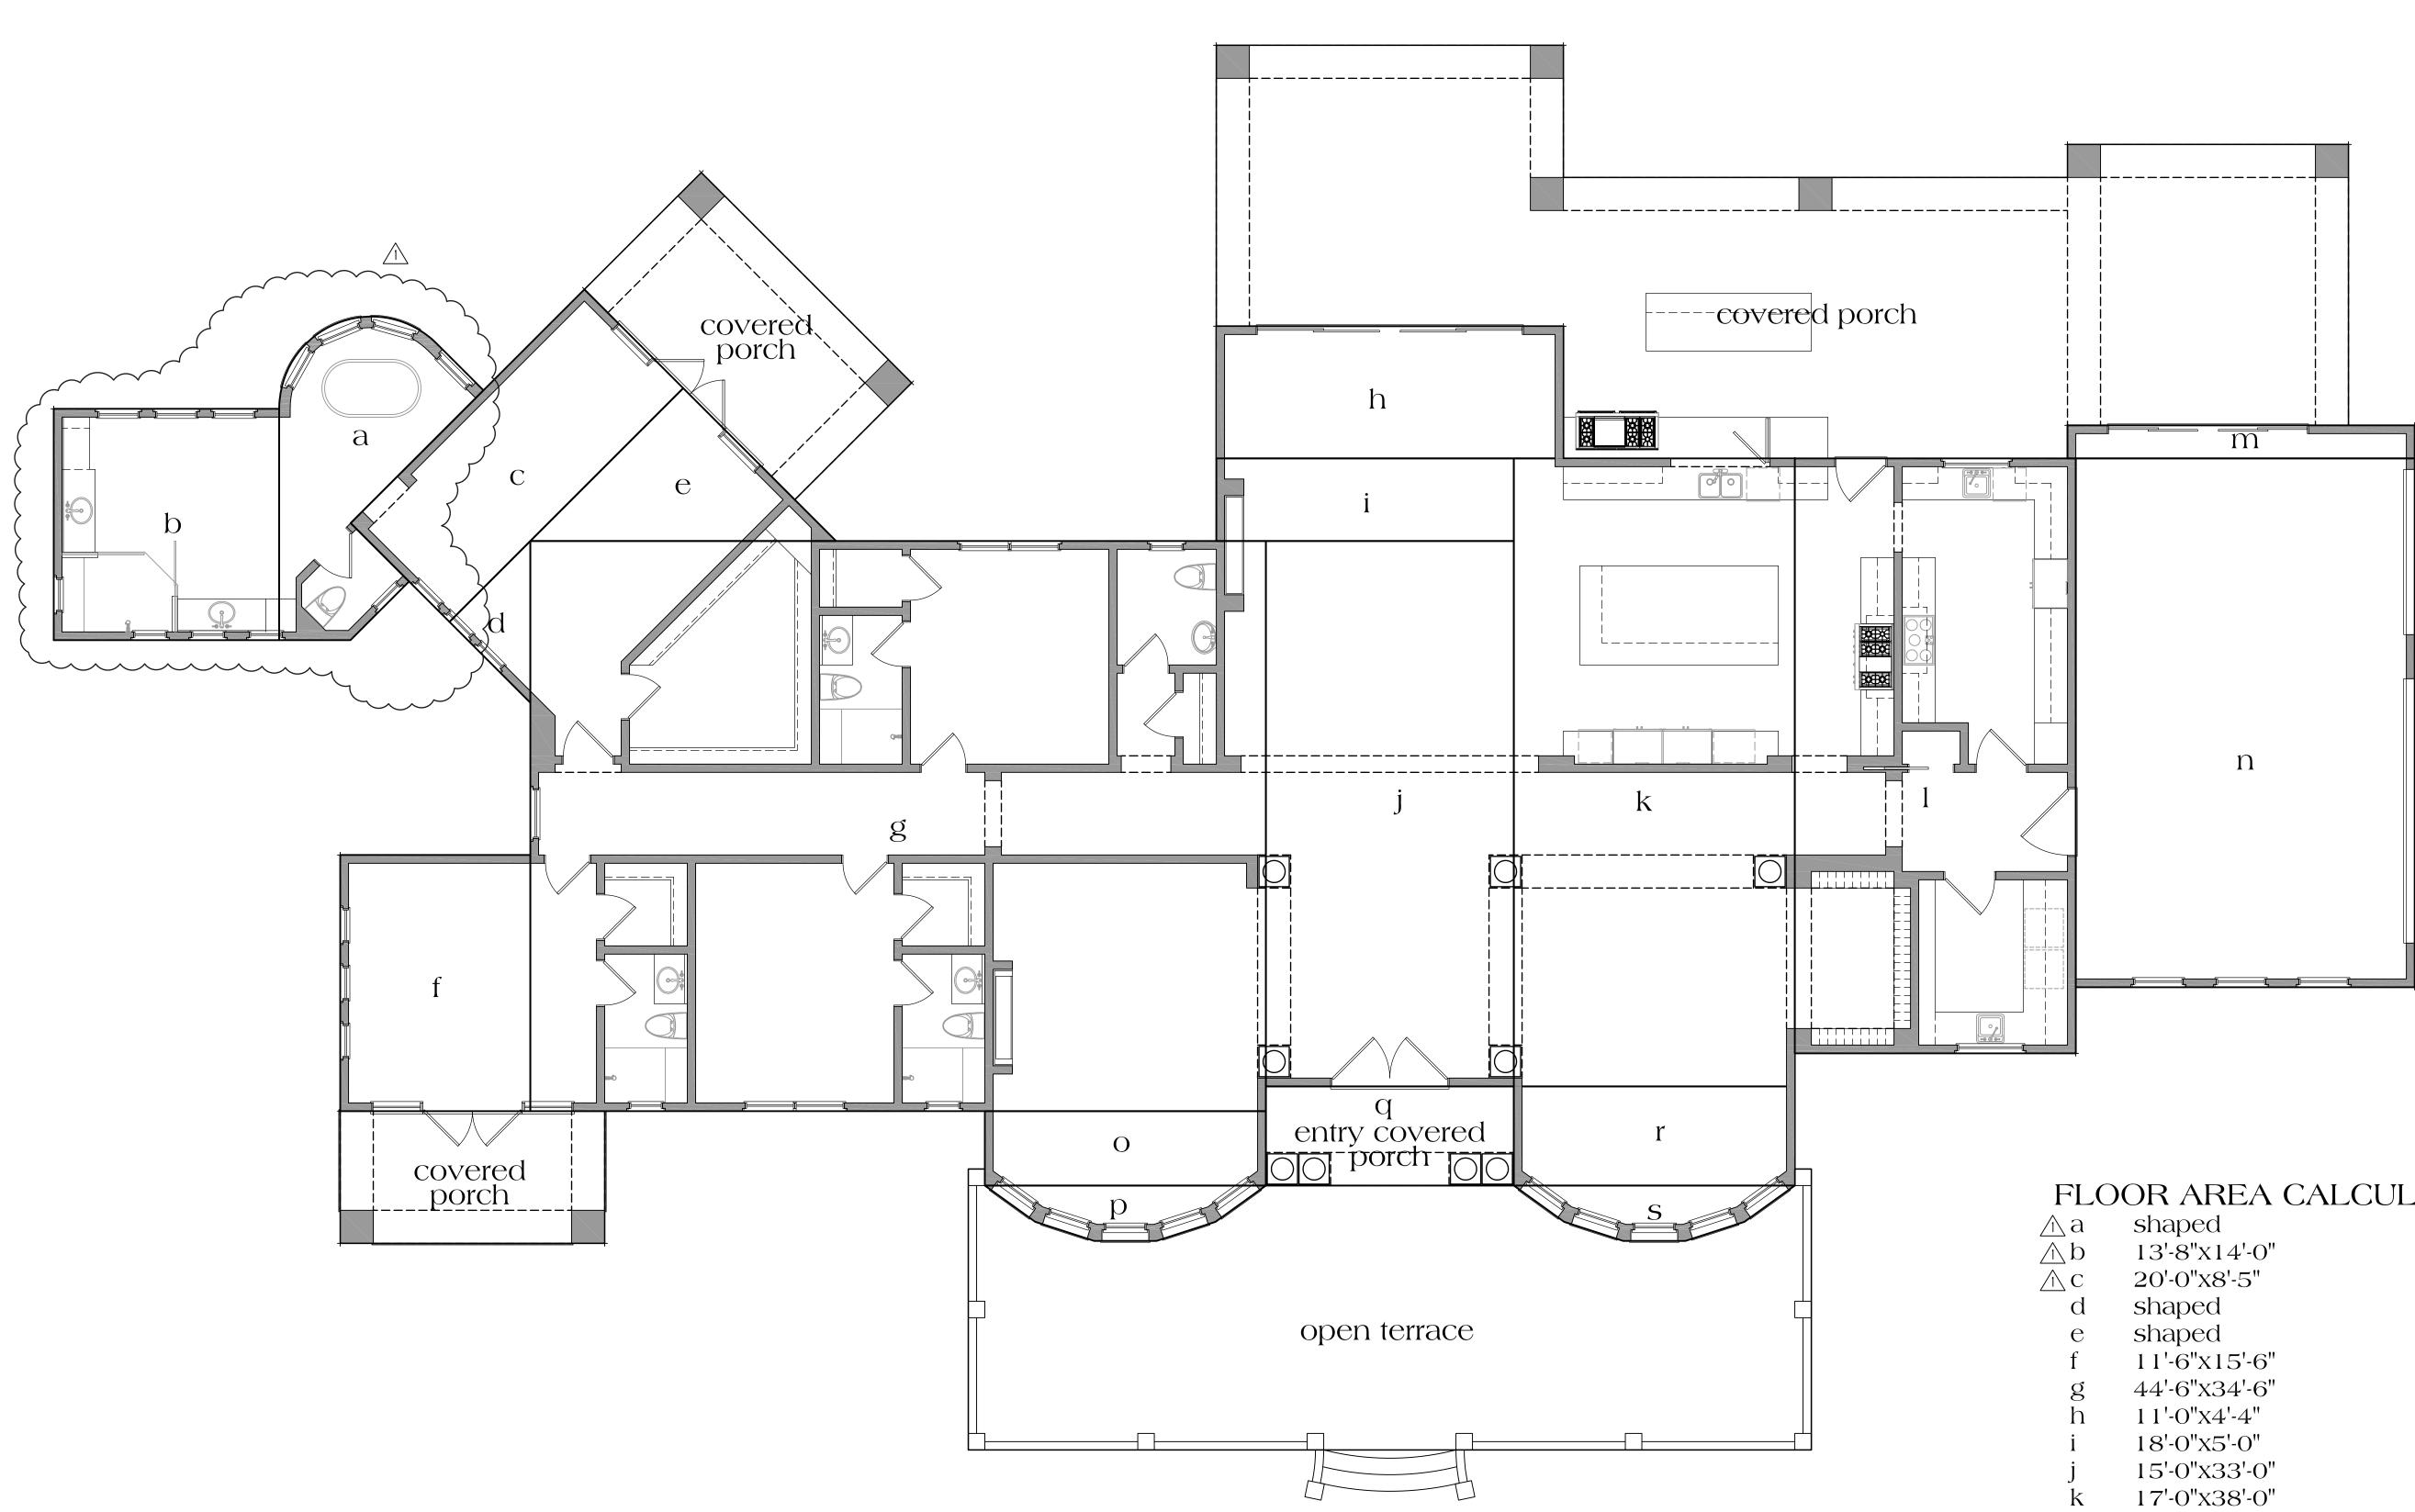

**ROAD: Henwood Road** 

## COUNTY FILE NO .: PLN20-025

212 5/26/2020 4:39 PM C:\Users\DZDesign12\Documents\DZ Projects\dz3318-Roy\Architectural\Construction\dz3318-a2.dw

Floor Area Diagram

## FLOOR AREA CALCULATIONS:

| Δa       | shaped        | 148.38 s.f.    |  |
|----------|---------------|----------------|--|
| ∕∆b      | 13'-8"x14'-0" | 190.96 s.f.    |  |
| ∕∩ C     | 20'-0"x8'-5"  | 168.33 s.f.    |  |
| d        | shaped        | 23.93 s.f.     |  |
| е        | shaped        | 85.56 s.f.     |  |
| f        | 11'-6"x15'-6" | 178.25 s.f.    |  |
| g        | 44'-6"X34'-6" | 1535.25 s.f.   |  |
| h        | 11'-0"x4'-4"  | 168.00 s.f.    |  |
| i        | 18'-0"x5'-0"  | 90.00 s.f.     |  |
| j        | 15'-0"x33'-0" | 495.00 s.f.    |  |
| k        | 17'-0"x38'-0" | 646.00 s.f.    |  |
| 1        | 17'-0"x36'-0" | 612.00 s.f.    |  |
| m        | 21'-0"X2'-0"  | 42.00 s.f.     |  |
| n        | 20'-6"x32'-0" | 656.00 s.f.    |  |
| Ο        | 17'-0"x4'-6"  | 76.50 s.f.     |  |
| р        | shaped        | 39.32 s.f.     |  |
| q        | 15'-0"x6'-0"  | 90.00 s.f.     |  |
| r        | 17'-0"x6'-0"  | 102.00 s.f.    |  |
| S        | shaped        | 39.32 s.f.     |  |
| <u> </u> | al:           | 5386.80 s.f. 🖄 |  |