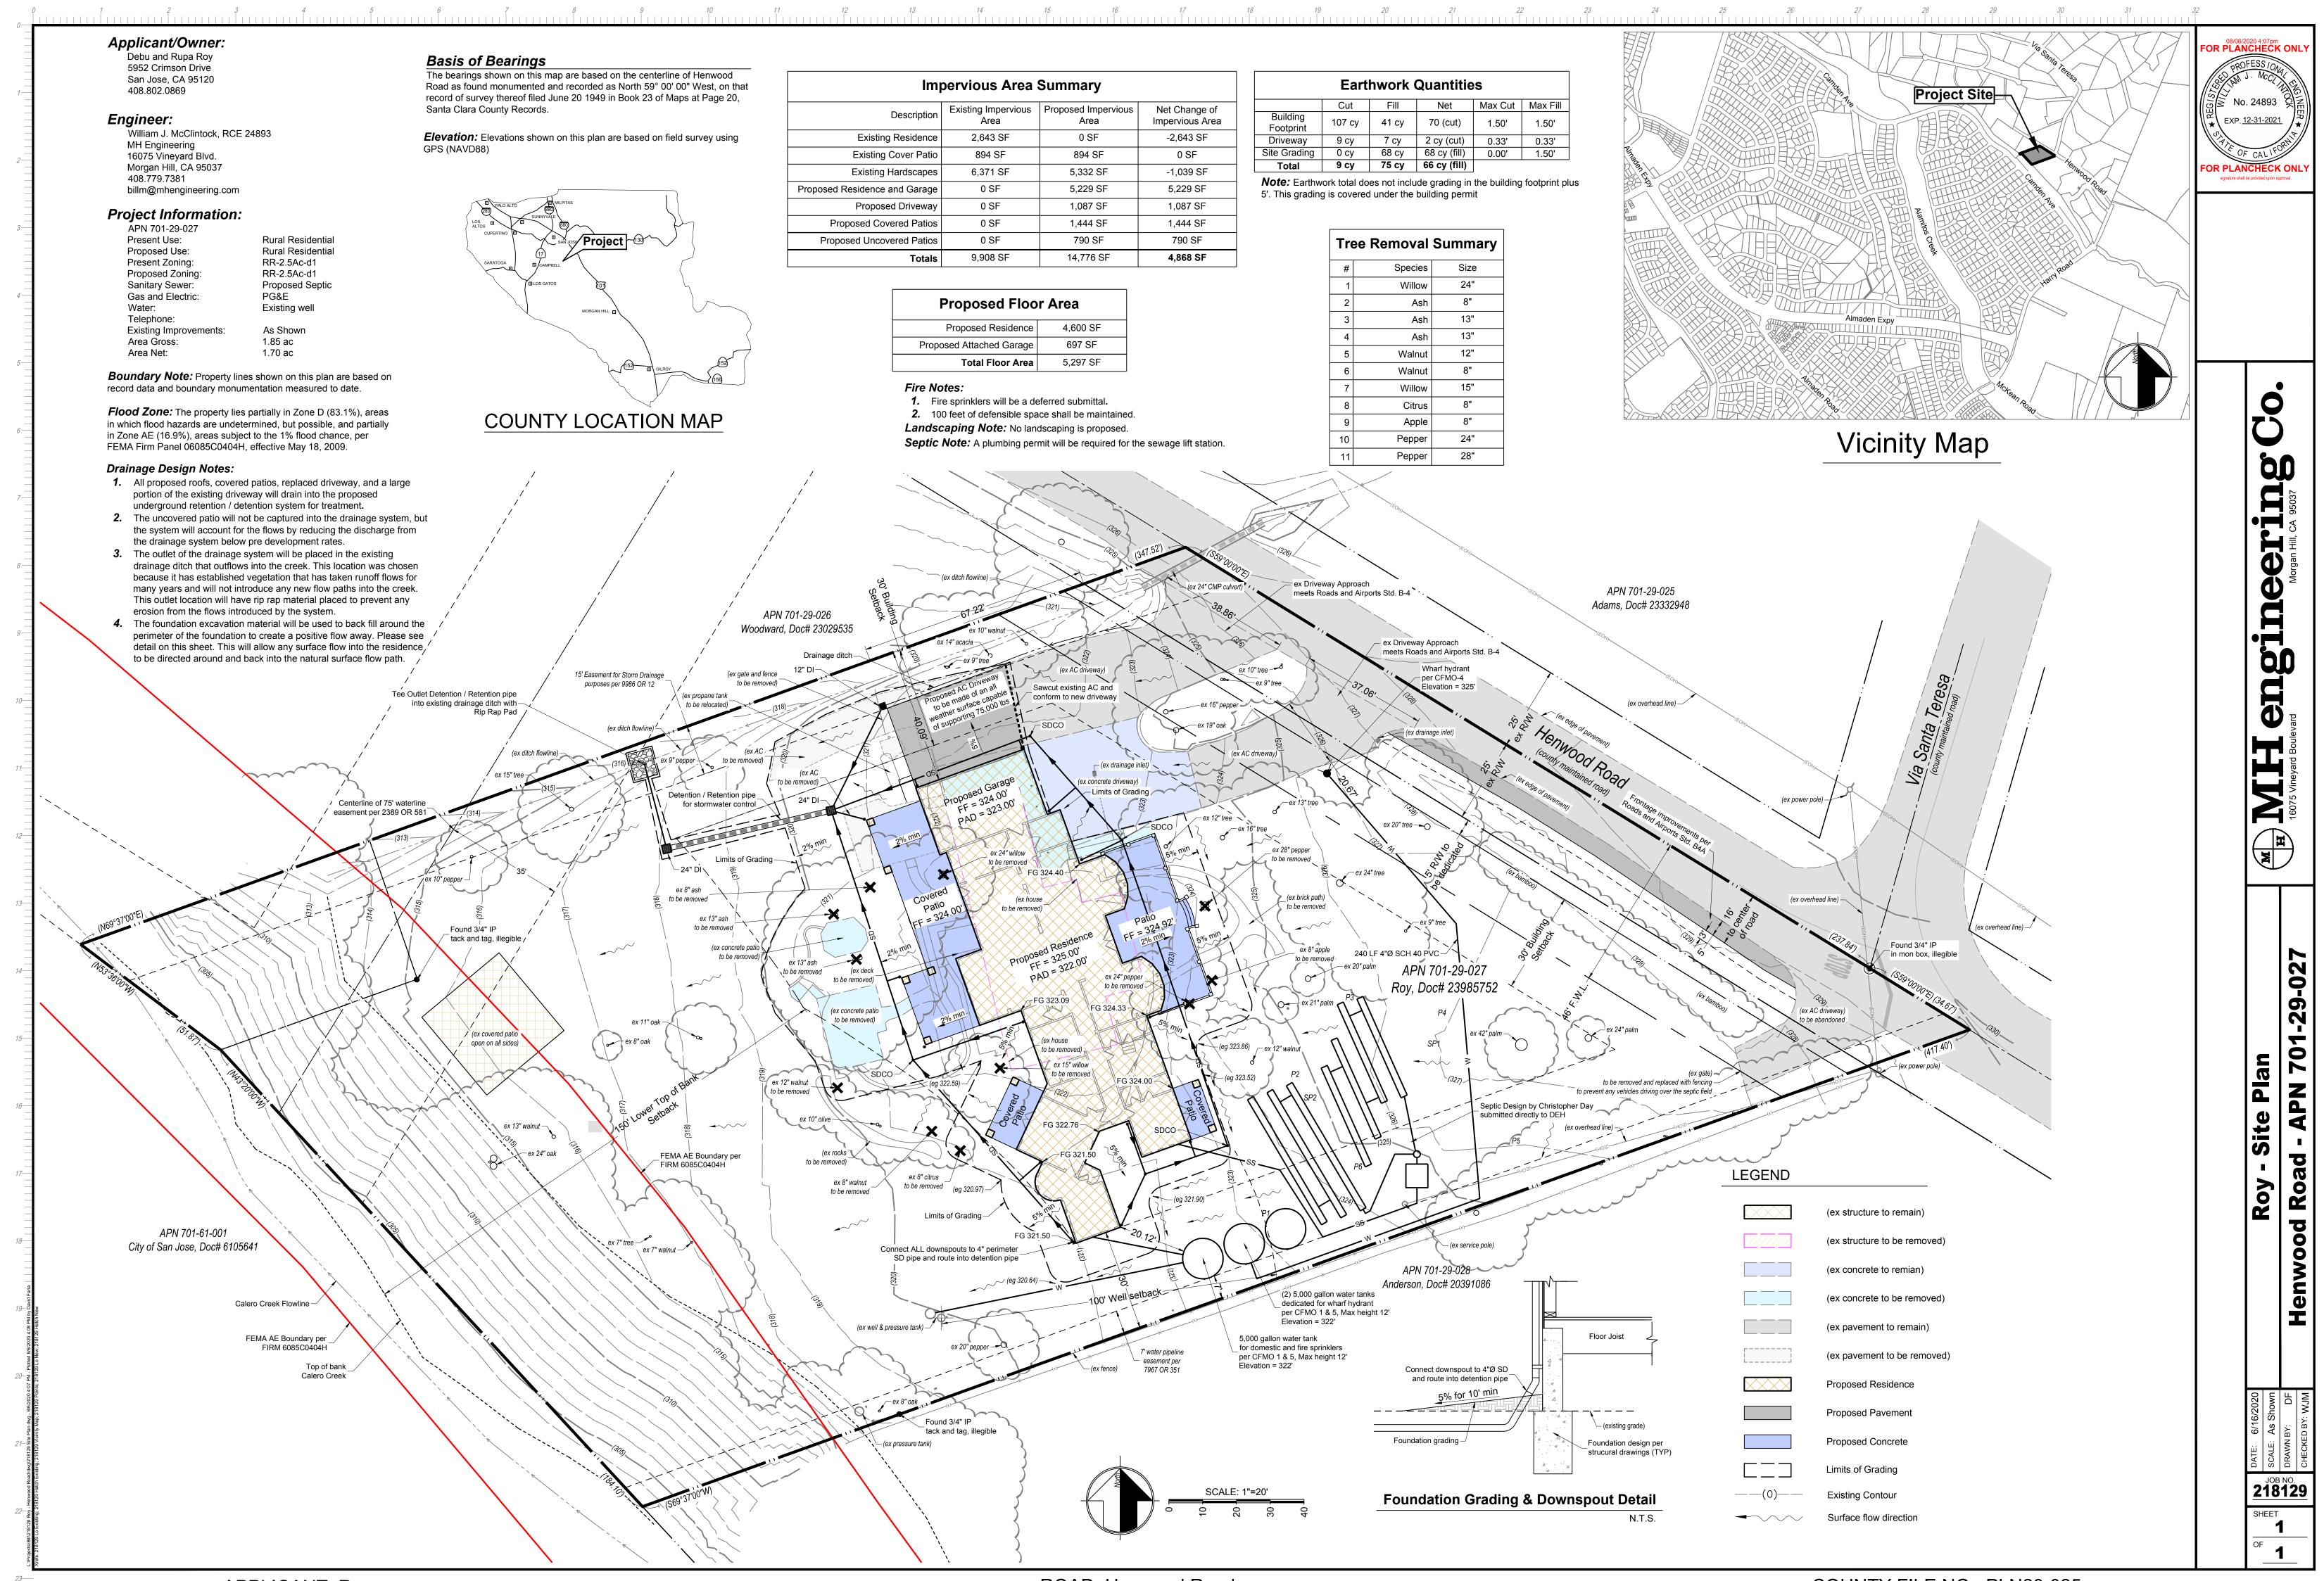

**ROAD: Henwood Road** 

## COUNTY FILE NO .: PLN20-025

212 5/26/2020 4:39 PM C:\Users\DZDesign12\Documents\DZ Projects\dz3318-Roy\Architectural\Construction\dz3318-a2.dw

Floor Area Diagram