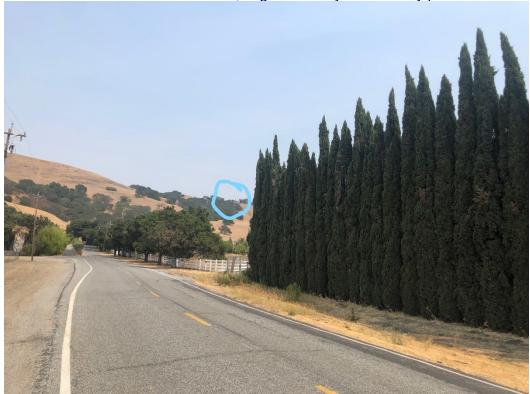

View further north on Paseo Robles, vegetation fully blocks story poles.

View from Maple Ave. Existing vegetation screens the story poles.

4. Legalizing area 1 and 2 would be temporary disturbance since it will be to convert to ag which is exempt.