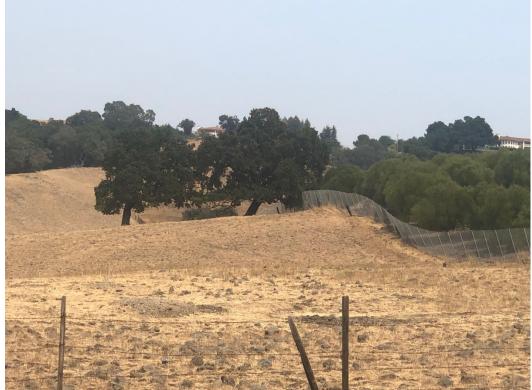

## Planning Office

- 1. Added note to remove debris and hydroseed
- 2. Submitted revised color board
- 3. Pictures of story poles of the proposed residential accessory structure submitted below

View from Paseo Robles. Story poles are blocked by house and tree to the left of the house. This is the most visible location of the story poles.