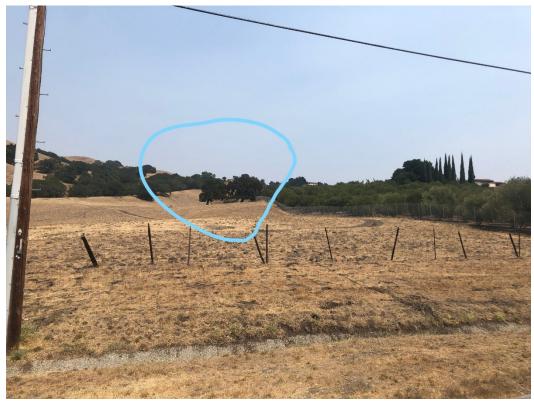

## Planning Office

- 1. Added note to remove debris and hydroseed
- 2. Submitted revised color board
- 3. Pictures of story poles of the proposed residential accessory structure submitted below

View from Paseo Robles. Story poles are blocked by house and tree to the left of the house. This is the most visible location of the story poles.