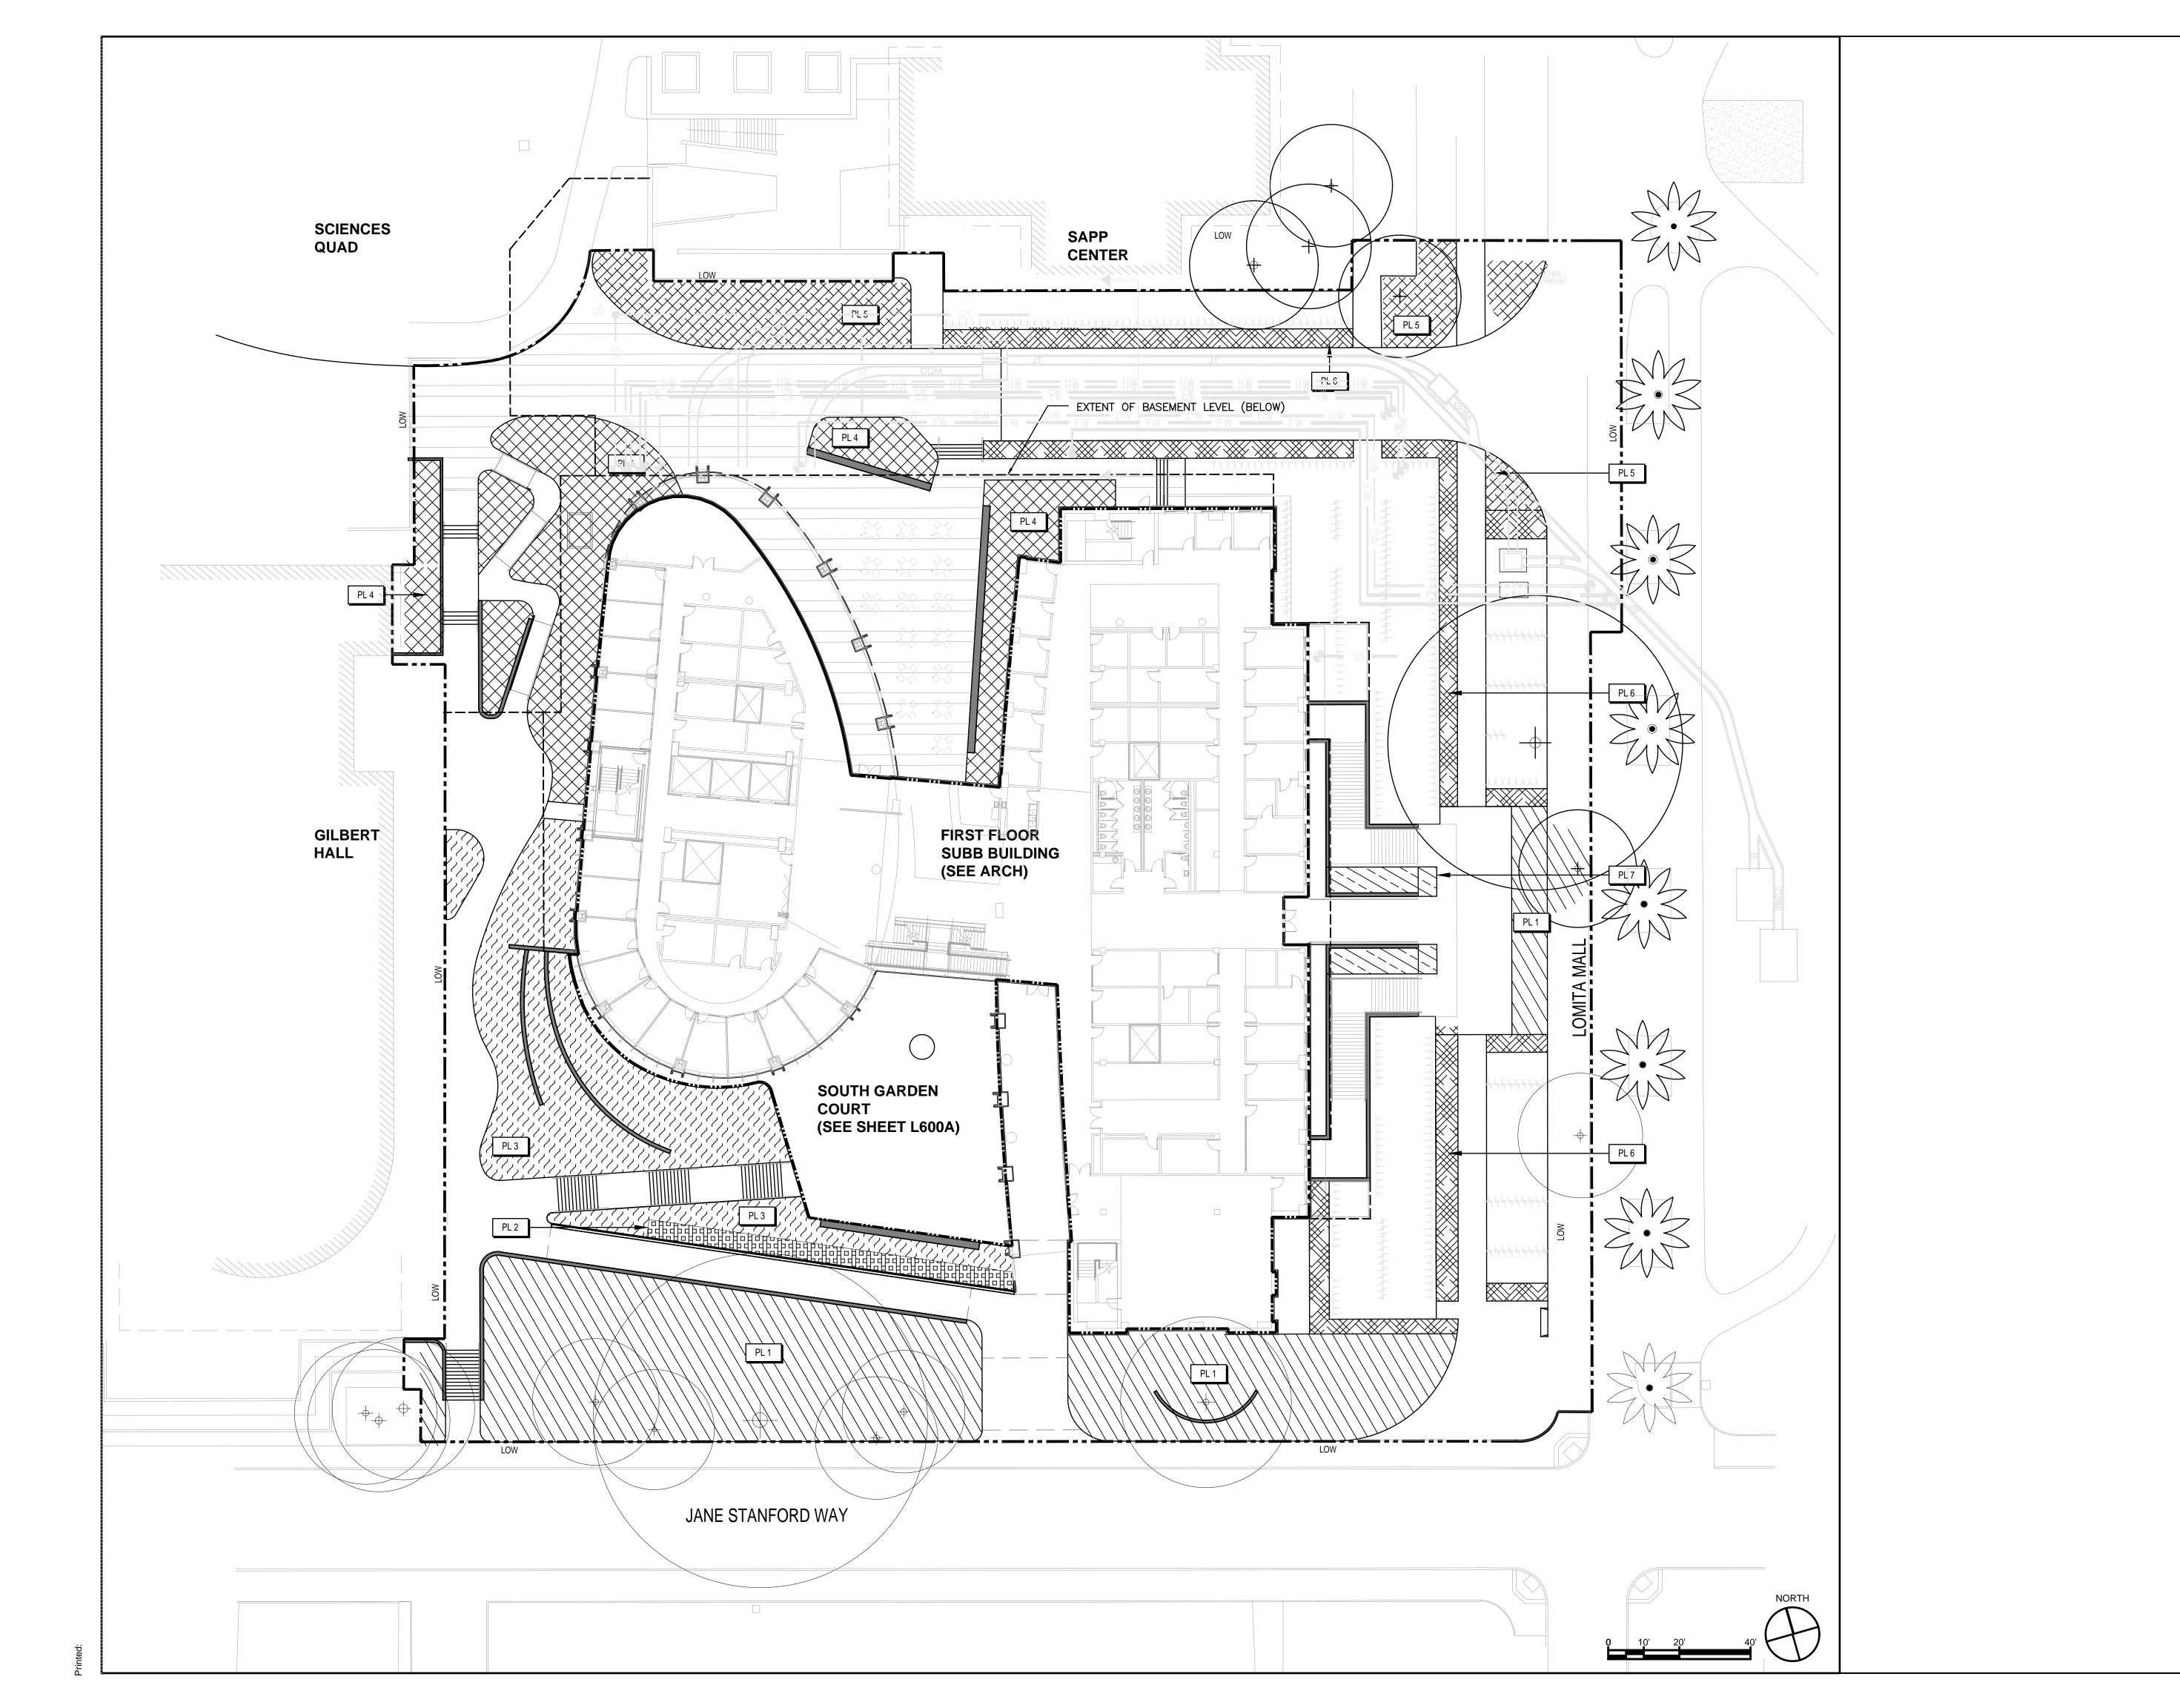

#### PROJECT DESCRIPTION:

THE STANFORD BRIDGE BUILDING IS A NEW INTERDISCIPLINARY RESEARCH BUILDING COMPRISED OF AN EAST AND WEST BUILDING UNIFIED BY A CENTRAL CONNECTOR.

BOTH EAST AND WEST BUILDINGS ARE FOUR STORIES ABOVE GRADE AND HOUSE RESEARCH OFFICES, STUDENT SERVICES AND COLLABORATION SPACES, WITH A PUBLIC MEETING ROOM ON THE FOURTH FLOOR OF THE WEST BUILDING. THE BUILDINGS ARE DESIGNED TO HAVE DISTINCT ARCHITECTURAL EXPRESSIONS BUT FUNCTION AS A COHESIVE SPACE. THE BASEMENT LEVEL SHARED BETWEEN THE BUILDINGS HOUSES THREE CLASSROOMS, STUDENT STUDY SPACES AND LABS.

SITE IMPROVEMENTS INCLUDE A LANDSCAPED, SUNKEN COURT AT THE SOUTHWEST CORNER PROVIDING OUTDOOR STUDY SPACES. ALSO PROPOSED ARE IMPROVEMENTS TO THE WALKWAY BETWEEN GILBERT HALL AND BRIDGE BUILDING TO THE WEST, THE DEVELOPMENT OF A FIRE ACCESS ROAD AND PEDESTRIAN CONNECTIONS TO EXISTING CAMPUS TO THE NORTH AND, THE ADDITION OF BICYCLE PARKING AND STAIRS PROVDING DIRECT ACCESS TO THE CLASSROOMS AT THE BASEMENT LEVEL TO THE EAST.