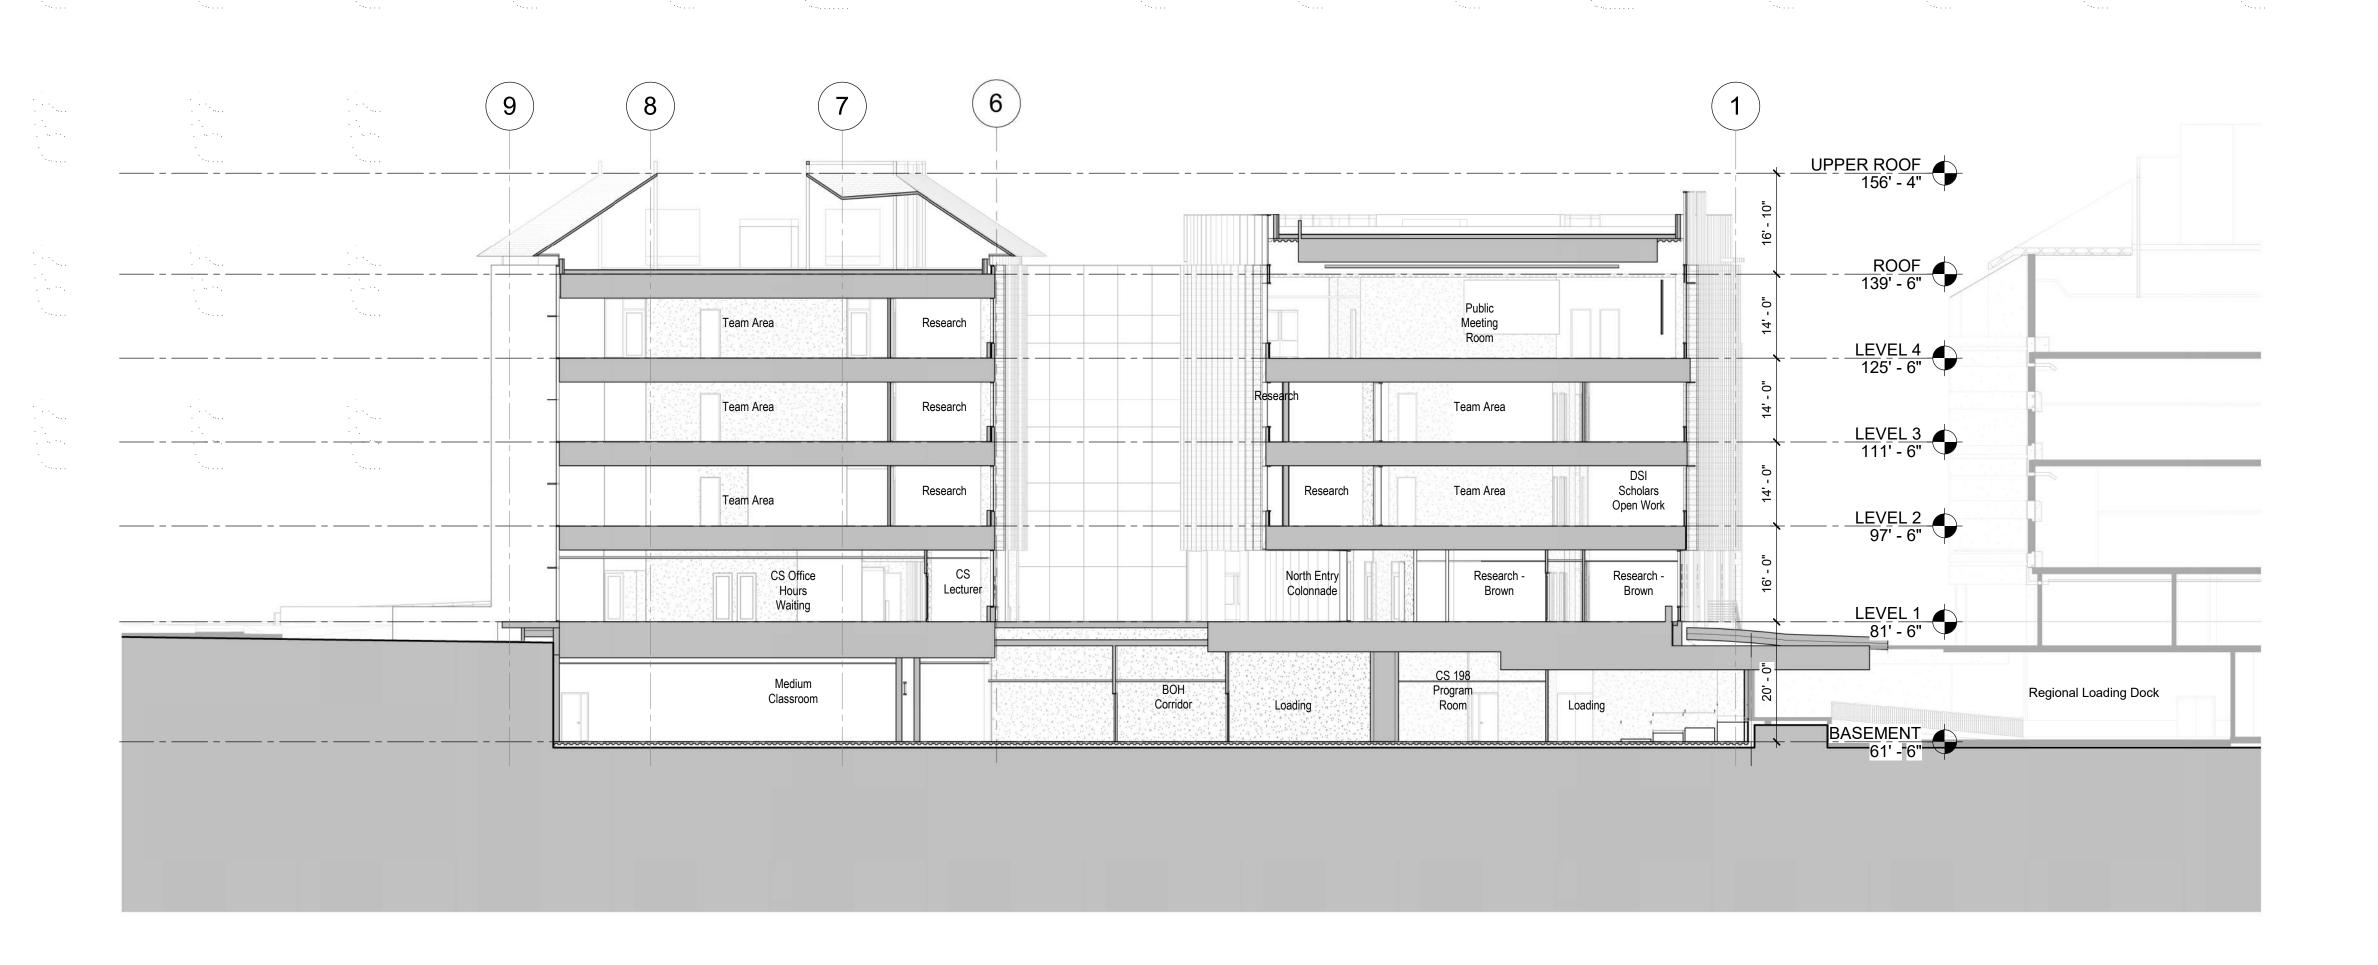

#### PROJECT DESCRIPTION:

THE STANFORD BRIDGE BUILDING IS A NEW INTERDISCIPLINARY RESEARCH BUILDING COMPRISED OF AN EAST AND WEST BUILDING UNIFIED BY A CENTRAL CONNECTOR.

BOTH EAST AND WEST BUILDINGS ARE FOUR STORIES ABOVE GRADE AND HOUSE RESEARCH OFFICES, STUDENT SERVICES AND COLLABORATION SPACES, WITH A PUBLIC MEETING ROOM ON THE FOURTH FLOOR OF THE WEST BUILDING. THE BUILDINGS ARE DESIGNED TO HAVE DISTINCT ARCHITECTURAL EXPRESSIONS BUT FUNCTION AS A COHESIVE SPACE. THE BASEMENT LEVEL SHARED BETWEEN THE BUILDINGS HOUSES THREE CLASSROOMS, STUDENT STUDY SPACES AND LABS.

SITE IMPROVEMENTS INCLUDE A LANDSCAPED, SUNKEN COURT AT THE SOUTHWEST CORNER PROVIDING OUTDOOR STUDY SPACES. ALSO PROPOSED ARE IMPROVEMENTS TO THE WALKWAY BETWEEN GILBERT HALL AND BRIDGE BUILDING TO THE WEST, THE DEVELOPMENT OF A FIRE ACCESS ROAD AND PEDESTRIAN CONNECTIONS TO EXISTING CAMPUS TO THE NORTH AND, THE ADDITION OF BICYCLE PARKING AND STAIRS PROVDING DIRECT ACCESS TO THE CLASSROOMS AT THE BASEMENT LEVEL TO THE EAST.