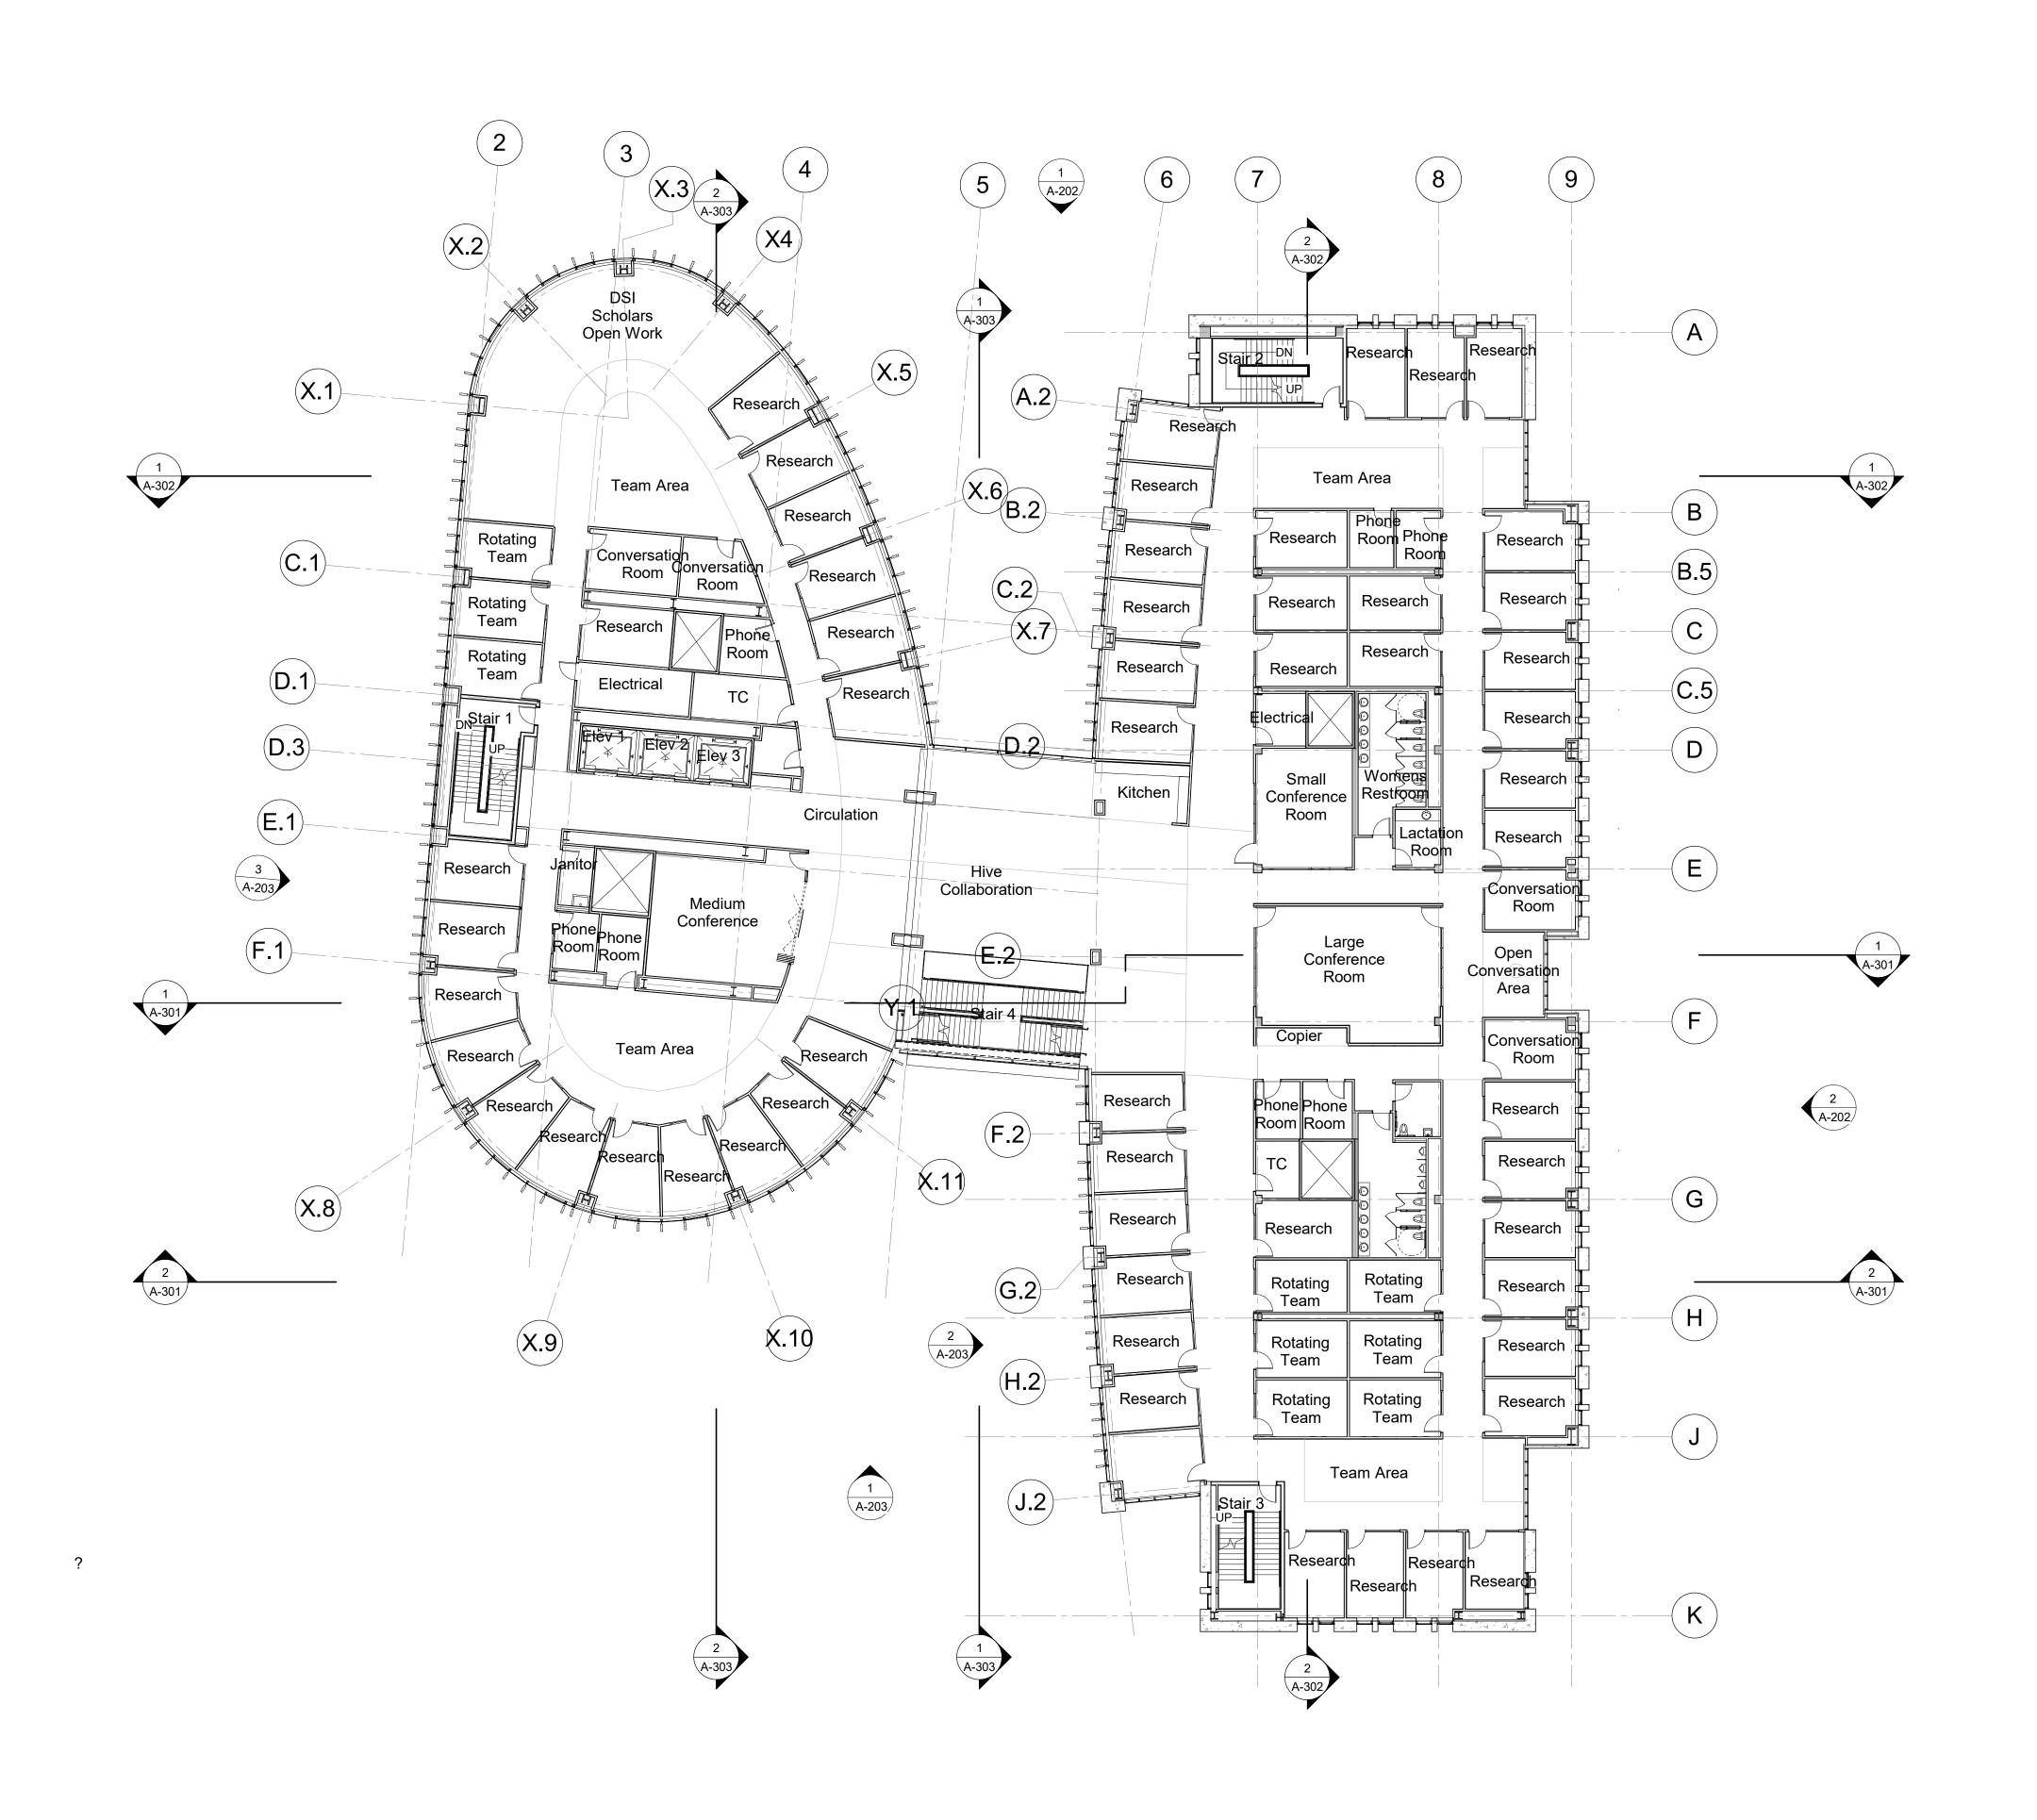

#### PROJECT DESCRIPTION:

THE STANFORD BRIDGE BUILDING IS A NEW INTERDISCIPLINARY RESEARCH BUILDING COMPRISED OF AN EAST AND WEST BUILDING UNIFIED BY A CENTRAL CONNECTOR.

BOTH EAST AND WEST BUILDINGS ARE FOUR STORIES ABOVE GRADE AND HOUSE RESEARCH OFFICES, STUDENT SERVICES AND COLLABORATION SPACES, WITH A PUBLIC MEETING ROOM ON THE FOURTH FLOOR OF THE WEST BUILDING. THE BUILDINGS ARE DESIGNED TO HAVE DISTINCT ARCHITECTURAL EXPRESSIONS BUT FUNCTION AS A COHESIVE SPACE. THE BASEMENT LEVEL SHARED BETWEEN THE BUILDINGS HOUSES THREE CLASSROOMS, STUDENT STUDY SPACES AND LABS.

SITE IMPROVEMENTS INCLUDE A LANDSCAPED, SUNKEN COURT AT THE SOUTHWEST CORNER PROVIDING OUTDOOR STUDY SPACES. ALSO PROPOSED ARE IMPROVEMENTS TO THE WALKWAY BETWEEN GILBERT HALL AND BRIDGE BUILDING TO THE WEST, THE DEVELOPMENT OF A FIRE ACCESS ROAD AND PEDESTRIAN CONNECTIONS TO EXISTING CAMPUS TO THE NORTH AND, THE ADDITION OF BICYCLE PARKING AND STAIRS PROVDING DIRECT ACCESS TO THE CLASSROOMS AT THE BASEMENT LEVEL TO THE EAST.