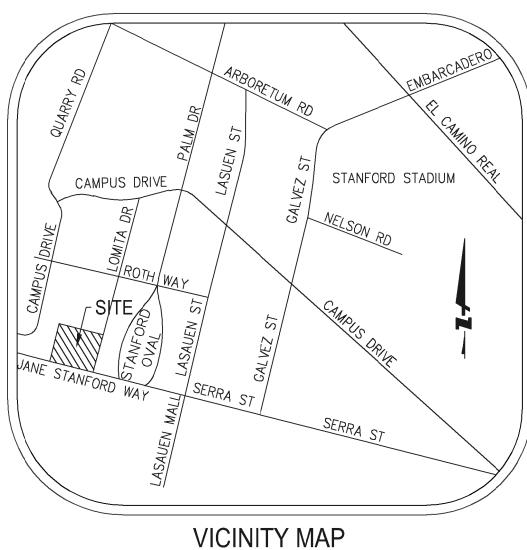

#### PROPOSED PROJECT ADDRESS:

389 Jane Stanford Way Stanford, CA 94305

### STANFORD UNIVERSITY BRIDGE BUILDING

389 Jane Stanford Way

Stanford, CA 94305

Submittal