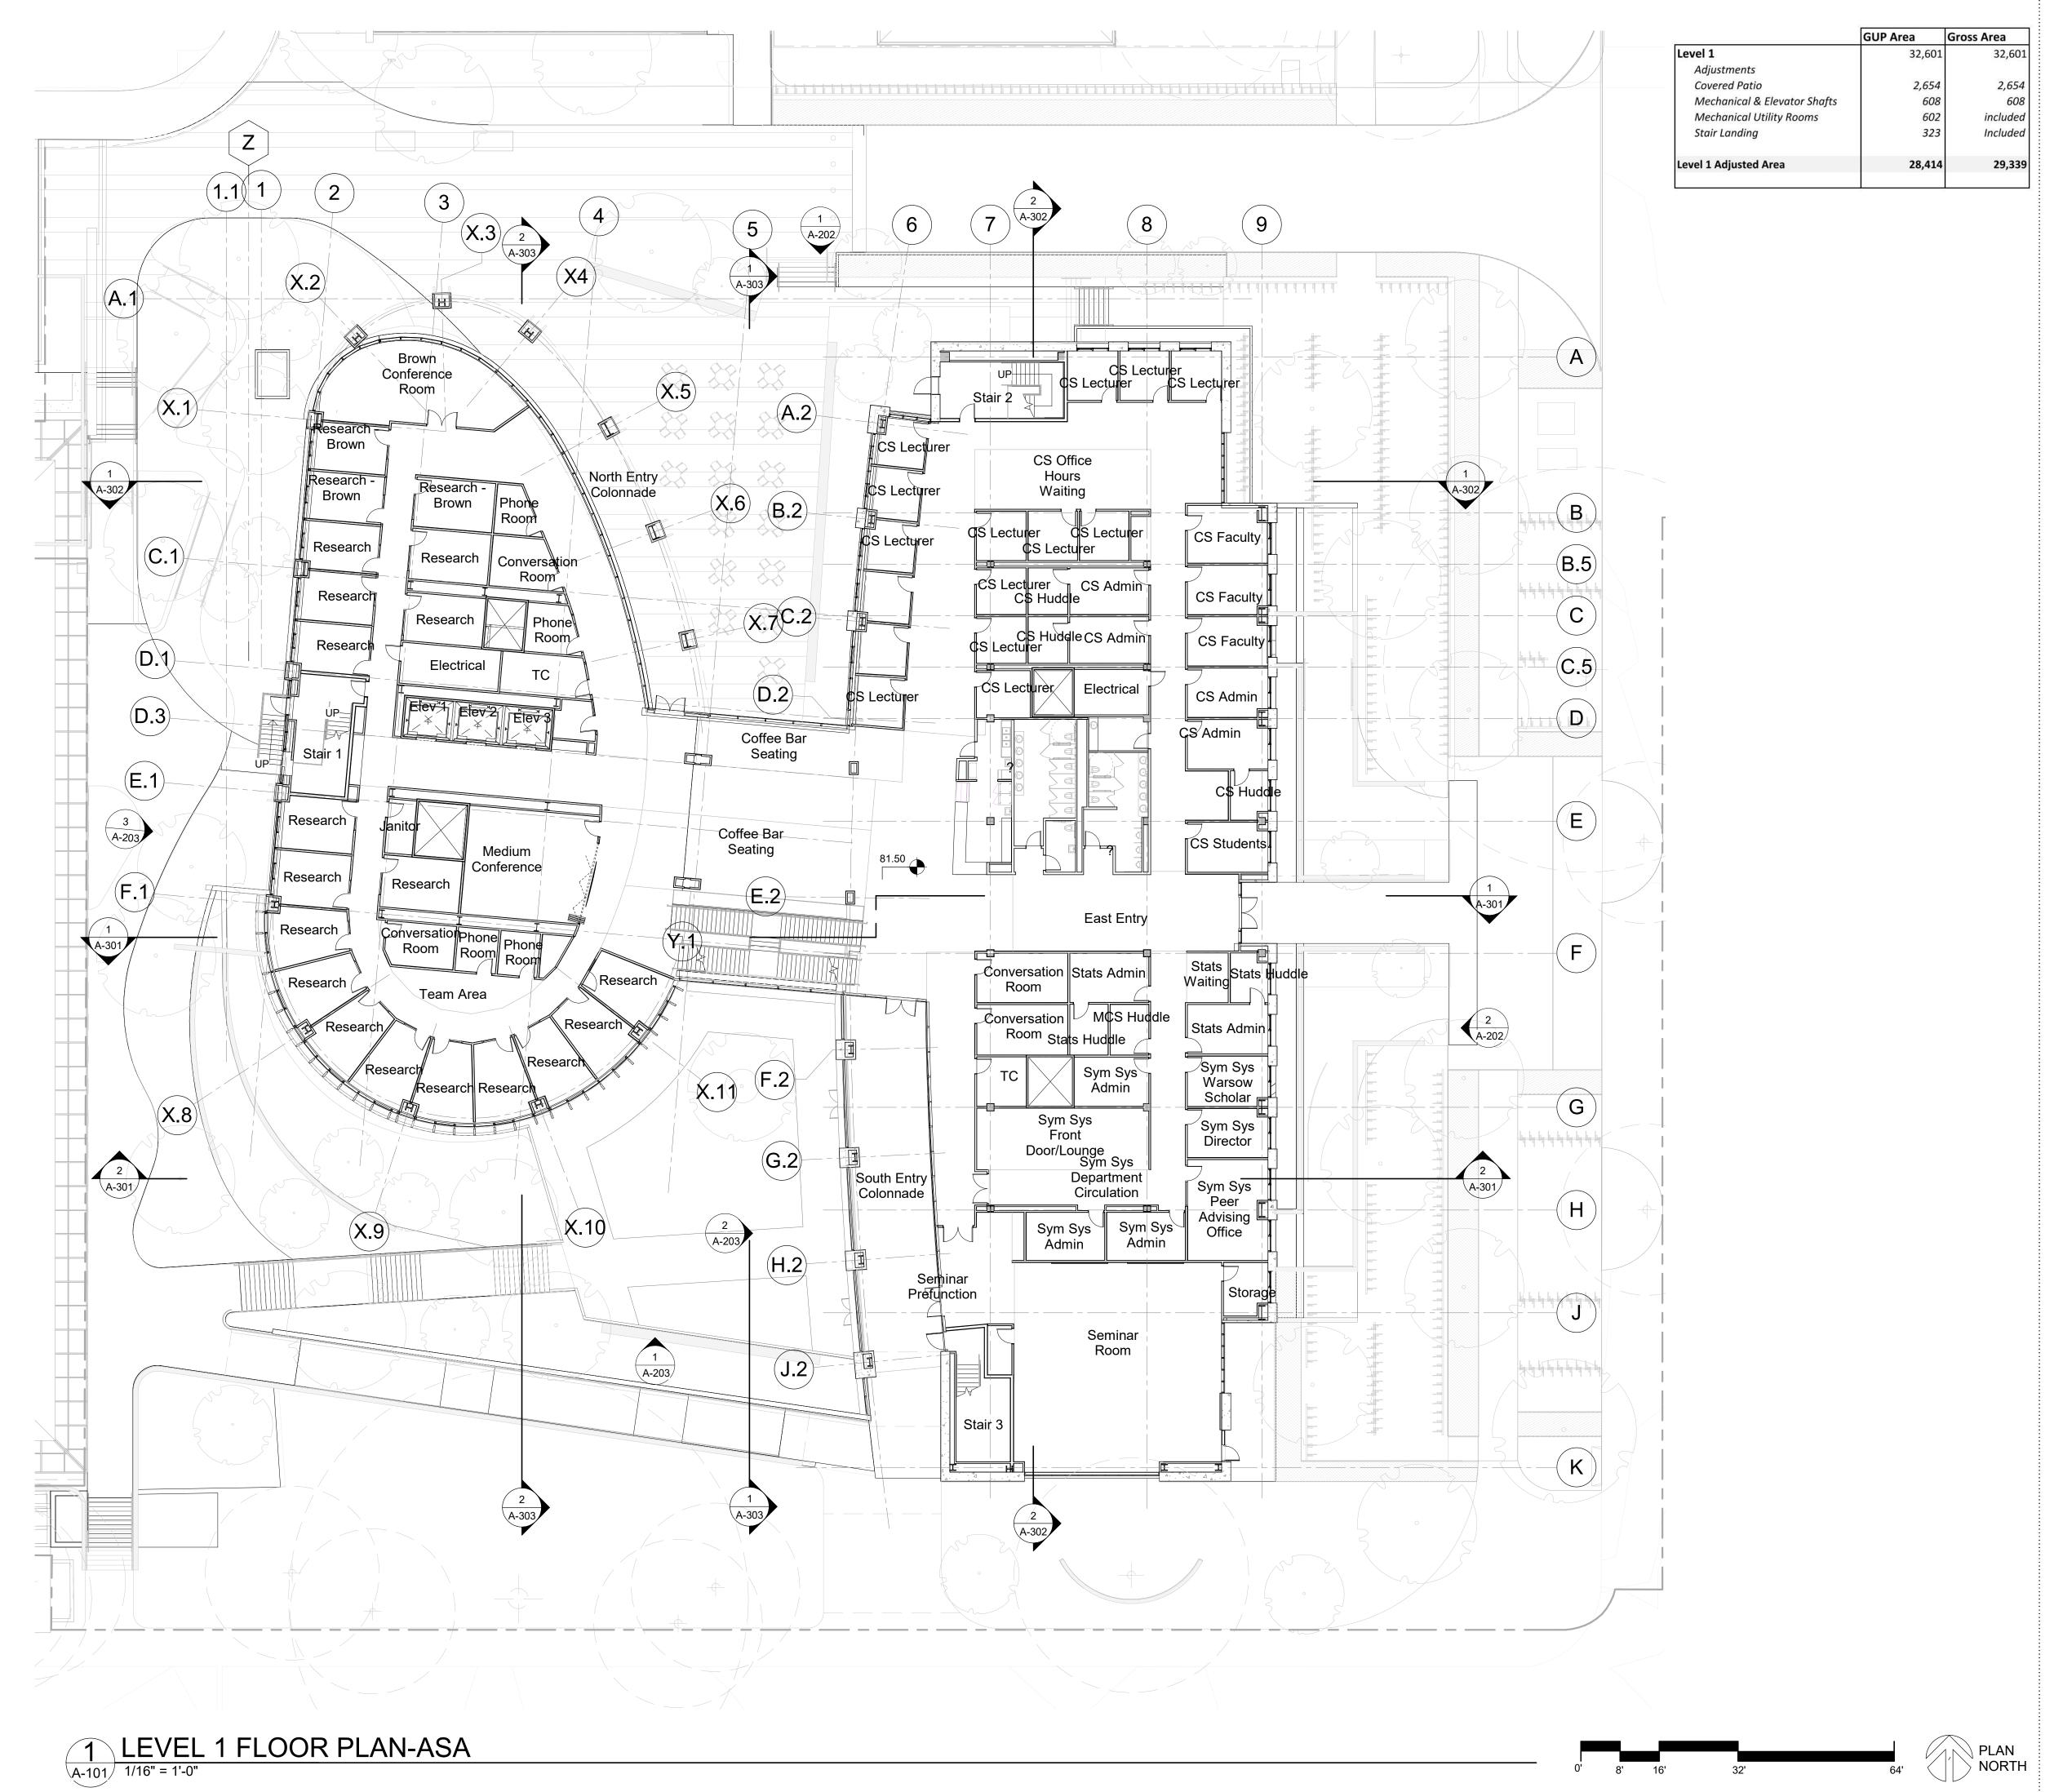

#### PROJECT DESCRIPTION:

THE STANFORD BRIDGE BUILDING IS A NEW INTERDISCIPLINARY RESEARCH BUILDING COMPRISED OF AN EAST AND WEST BUILDING UNIFIED BY A CENTRAL CONNECTOR.

BOTH EAST AND WEST BUILDINGS ARE FOUR STORIES ABOVE GRADE AND HOUSE RESEARCH OFFICES, STUDENT SERVICES AND COLLABORATION SPACES, WITH A PUBLIC MEETING ROOM ON THE FOURTH FLOOR OF THE WEST BUILDING. THE BUILDINGS ARE DESIGNED TO HAVE DISTINCT ARCHITECTURAL EXPRESSIONS BUT FUNCTION AS A COHESIVE SPACE. THE BASEMENT LEVEL SHARED BETWEEN THE BUILDINGS HOUSES THREE CLASSROOMS, STUDENT STUDY SPACES AND LABS.

Sheet Title

Site Location Plans

Sheet Number

|                              | <b>GUP Area</b>        | Gross Area                 |
|------------------------------|------------------------|----------------------------|
| Roof                         | 339                    | 339                        |
| Adjustments                  | 339                    | 339                        |
| Adjustificitis               |                        |                            |
| Roof Adjusted area           | 339                    | 339                        |
|                              |                        | 555                        |
| Level 4                      | 33,877                 | 33,877                     |
| Adjustments                  | ,                      |                            |
| Covered Patio                | 2,654                  | Included                   |
| Mechanical & Elevator Shafts | 599                    | 599                        |
| Mechanical Utility Rooms     | 528                    | included                   |
| Stair Landing                | 252                    | Included                   |
| Level 4 Adjusted Area        | 29,844                 | 33,278                     |
|                              |                        |                            |
| Level 3                      | 32,644                 | 32,644                     |
| Adjustments                  |                        |                            |
| Mechanical & Elevator Shafts | 599                    | 599                        |
| Mechanical Utility Rooms     | 529                    | included                   |
| Stair Landing                | 235                    | Included                   |
| Level 3 Adjusted Area        | 31,281                 | 32,045                     |
| Level 2                      | 32,644                 | 32,644                     |
| Adjustments                  |                        |                            |
| Mechanical & Elevator Shafts | 599                    | 599                        |
| Mechanical Utility Rooms     | 529                    | included                   |
| Stair Landing                | 235                    | Included                   |
| Level 2 Adjusted Area        | 31,281                 | 32,045                     |
|                              |                        |                            |
| Level 1  Adjustments         | 32,601                 | 32,601                     |
| Covered Patio                | 2,654                  | 2,654                      |
| Mechanical & Elevator Shafts | 608                    | 608                        |
| Mechanical Utility Rooms     | 602                    | included                   |
| Stair Landing                | 323                    | Included                   |
| Level 1 Adjusted Area        | 28,414                 | 29,339                     |
|                              |                        | ,,                         |
| Basement Level               | 47,473                 | 47,473                     |
| Adjustments                  | unicon € consiste s == | egyptes 🐔 villostesta 🦰 vi |
| Covered Patio                | 1,106                  | 1,106                      |
| Exterior Uncovered           | 7,561                  | 7,561                      |
| Mechanical & Elevator Shafts | 240                    | 240                        |
| Mechanical Utility Rooms     | 4,894                  | Included                   |
| Basement Adjusted Area       | 33,672                 | 38,566                     |
|                              |                        |                            |