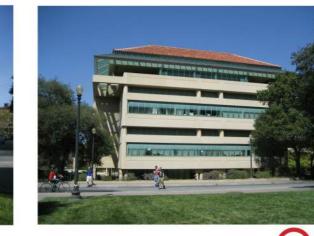

#### PROJECT DESCRIPTION:

THE STANFORD BRIDGE BUILDING IS A NEW INTERDISCIPLINARY RESEARCH BUILDING COMPRISED OF AN EAST AND WEST BUILDING UNIFIED BY A CENTRAL CONNECTOR.

BOTH EAST AND WEST BUILDINGS ARE FOUR STORIES ABOVE GRADE AND HOUSE RESEARCH OFFICES, STUDENT SERVICES AND COLLABORATION SPACES, WITH A PUBLIC MEETING ROOM ON THE FOURTH FLOOR OF THE WEST BUILDING. THE BUILDINGS ARE DESIGNED TO HAVE DISTINCT ARCHITECTURAL EXPRESSIONS BUT FUNCTION AS A COHESIVE SPACE. THE BASEMENT LEVEL SHARED BETWEEN THE BUILDINGS HOUSES THREE CLASSROOMS, STUDENT STUDY SPACES AND LABS.

SITE IMPROVEMENTS INCLUDE A LANDSCAPED, SUNKEN COURT AT THE SOUTHWEST CORNER PROVIDING OUTDOOR STUDY SPACES. ALSO PROPOSED ARE IMPROVEMENTS TO THE WALKWAY BETWEEN GILBERT HALL AND BRIDGE BUILDING TO THE WEST, THE DEVELOPMENT OF A FIRE ACCESS ROAD AND PEDESTRIAN CONNECTIONS TO EXISTING CAMPUS TO THE NORTH AND, THE ADDITION OF BICYCLE PARKING AND STAIRS PROVDING DIRECT ACCESS TO THE CLASSROOMS AT THE BASEMENT LEVEL TO THE EAST.