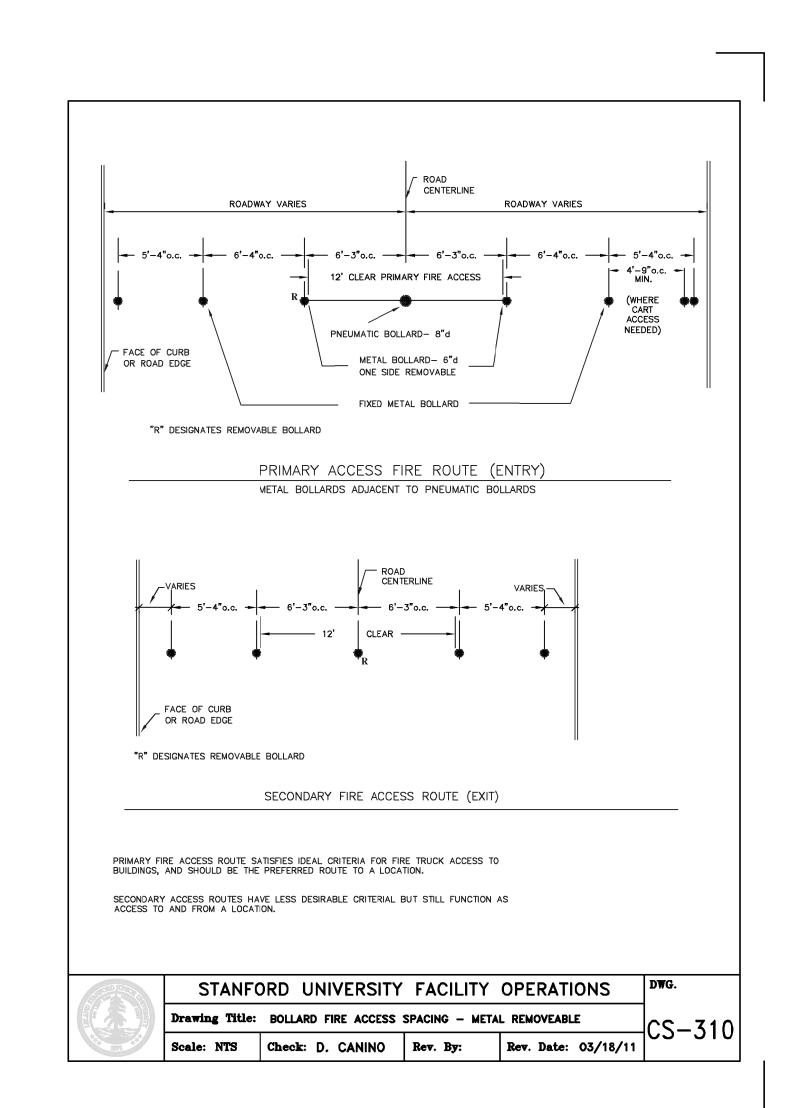

RIDGE BUILDING**

Santa Clara, CA

**ASA SUBMITTAL** 

Revisions

Submittal

No. Date Description

Drawn

JL/SH LMN Proj No 19029.01

02/05/2021

Sheet Title

Checked

CIVIL DETAILS

Sheet Number

C10.10



| INLET   | TYPE     | MODEL | Α   | В   | C  | FRAME, GRATE AND COVER TYPE                                         |
|---------|----------|-------|-----|-----|----|---------------------------------------------------------------------|
| 12" CAT | CH BASIN | 1K    | 12" | 12" | 4" | HEAVY FRAME AND GRATE IN TRAFFIC AREAS, STANDARD IN LANDSCAPE AREAS |
| 24" CAT | CH BASIN | 2K    | 24" | 24" | 5" | HEAVY FRAME AND GRATE IN TRAFFIC AREAS, STANDARD IN LANDSCAPE AREAS |
| JUNCTIO | N BOX    | 3K    | 24" | 24" | 5" | REINFORCED CHECKERED SOLID PLATE COVER WITH HEAVY FRAME AND GRATE   |





















STANFORD BRIDGE BUILDING

Santa Clara, CA

ASA SUBMITTAL

Revisions

Submittal

No. Date Description

Drawn Checked

LMN Proj No

JL/SH 19029.01

te 02/05/2021

Sheet Title

Sheet Number

CIVIL DETAILS

C10.20



#### TREE PROTECTION NOTES

- 1. Complete a pre-construction site-clearing and tree protection site walk through with the Owners Representative and the Landscape Architect prior to beginning site clearing.
- 2. Existing heritage trees are identified with numbers that correspond to the Arborist's Report.

Tree protection guidelines are provided for each of the areas listed below. Protective measures to comply with Stanford University and City of Palo Alto Tree Protection requirements and standard details.

- 3. The protection of all trees will entail a number of t