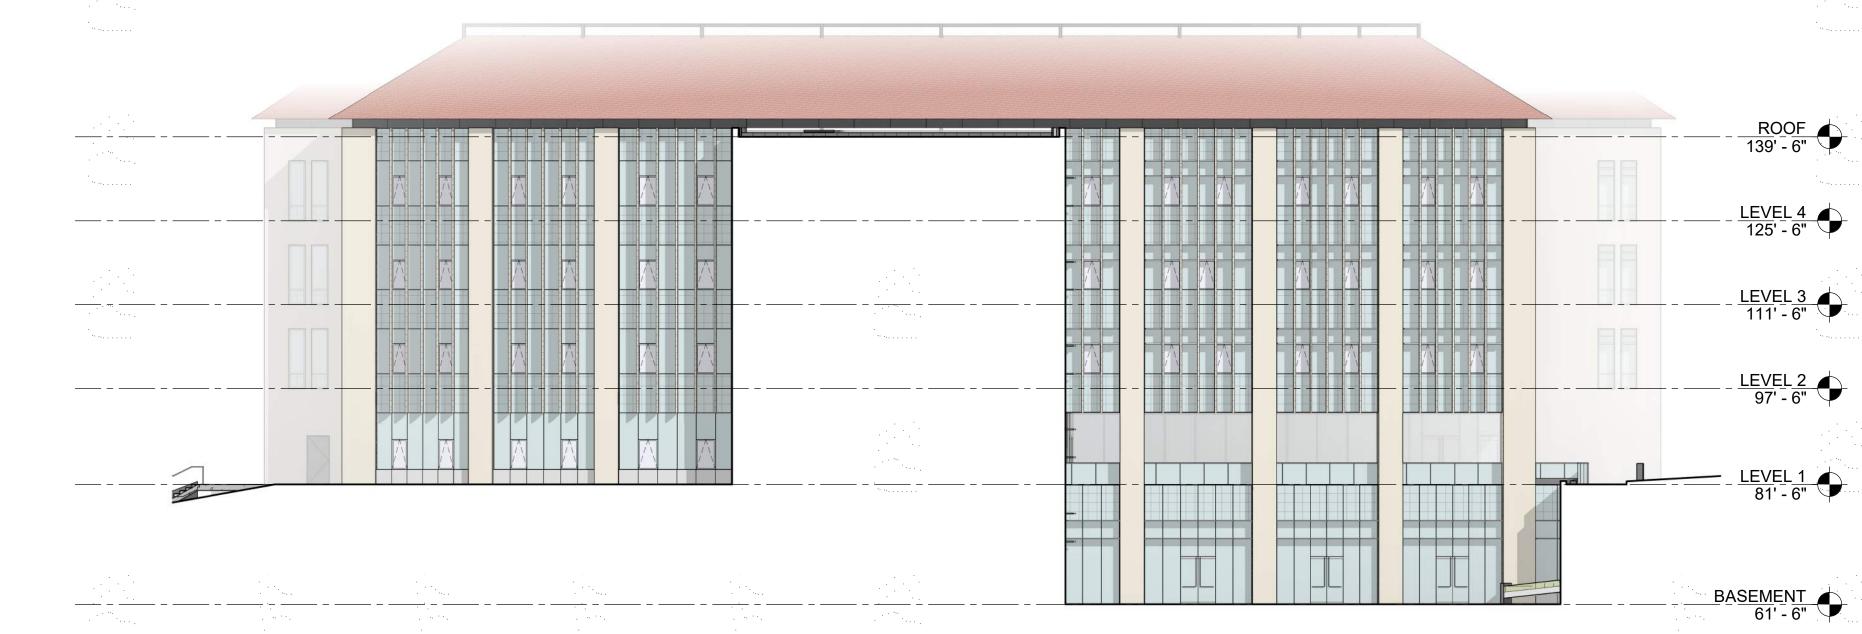

#### PROJECT DESCRIPTION:

THE STANFORD BRIDGE BUILDING IS A NEW INTERDISCIPLINARY RESEARCH BUILDING COMPRISED OF AN EAST AND WEST BUILDING UNIFIED BY A CENTRAL CONNECTOR.

BOTH EAST AND WEST BUILDINGS ARE FOUR STORIES ABOVE GRADE AND HOUSE RESEARCH OFFICES, STUDENT SERVICES AND COLLABORATION SPACES, WITH A PUBLIC MEETING ROOM ON THE FOURTH FLOOR OF THE WEST BUILDING. THE BUILDINGS ARE DESIGNED TO HAVE DISTINCT ARCHITECTURAL EXPRESSIONS BUT FUNCTION AS A COHESIVE SPACE. THE BASEMENT LEVEL SHARED BETWEEN THE BUILDINGS HOUSES THREE CLASSROOMS, STUDENT STUDY SPACES AND LABS.

SITE IMPROVEMENTS INCLUDE A LANDSCAPED, SUNKEN COURT AT THE SOUTHWEST CORNER PROVIDING OUTDOOR STUDY SPACES. ALSO PROPOSED ARE IMPROVEMENTS TO THE WALKWAY BETWEEN GILBERT HALL AND BRIDGE BUILDING TO THE WEST, THE DEVELOPMENT OF A FIRE ACCESS ROAD AND PEDESTRIAN CONNECTIONS TO EXISTING CAMPUS TO THE NORTH AND, THE ADDITION OF BICYCLE PARKING AND STAIRS PROVDING DIRECT ACCESS TO THE CLASSROOMS AT THE BASEMENT LEVEL TO THE EAST.