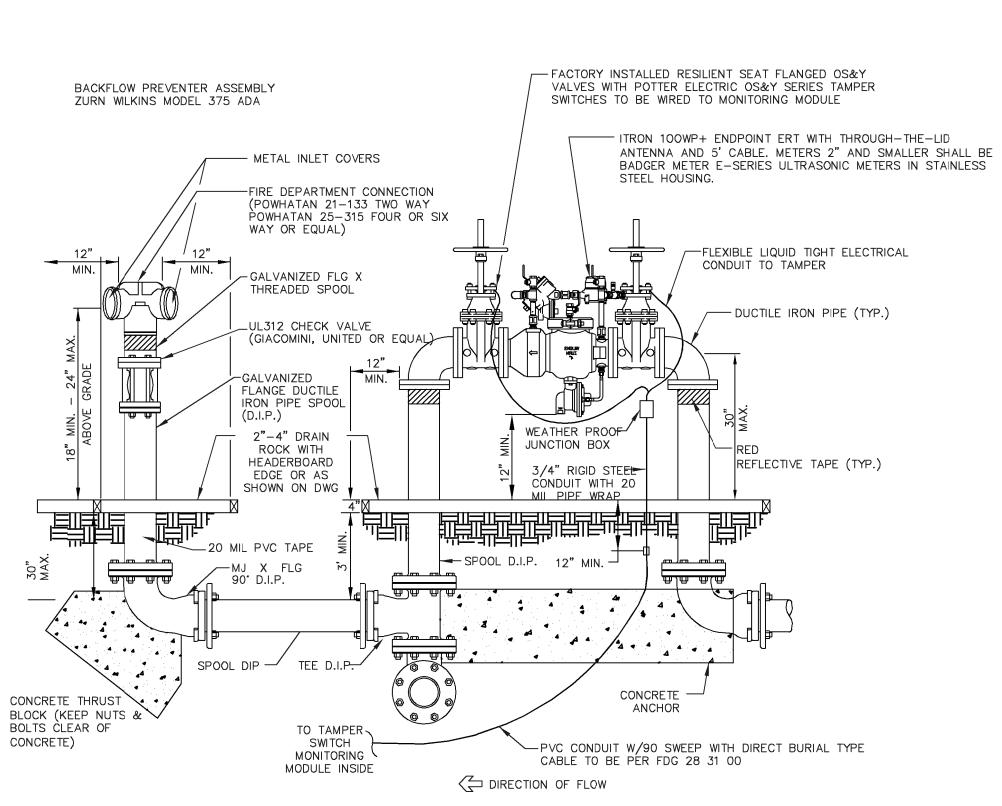

CK TURNING PLAN

Sheet Number

C9.00



N.T.S.

ZURN WILKINS 375 (3" - 10") FLANGED NRS GATE VALVES & SS304 BOLTS AND NUTS (TYP.) DUCTILE IRON PIPE (TYP.) 3/4" to 1-1/2" GOLD COLOR DRAIN ROCK, SUCH AS LYNGSO DESERT GOLD, O.A.E. WITH HEADERBOARD EDGE OR AS SHOWN ON DRAWING - MJ FITTING (TYP.) CONCRETE

ANCHOR

#### NOTES:

1. INLET AND OUTLET PIPES MAY VARY IN ELEVATION BASED ON BUILDING ENTRANCE LOCATIONS AND ELEVATIONS. CONSTRUCT THRUST BLOCKS AS REQUIRED.

DIRECTION OF FLOW

- 2. PAINT BACKFLOW CARBON BLACK: KELLY MOORE 1245-407
- 3. ADD CATHODIC PROTECTION WHEN SHOWN ON DRAWINGS.
- 4. RESTRAIN ALL MECHANICAL JOINT FITTINGS WITH MEGA-LUG RESTRAINTS 6. LOCATION TO BE SUBMITTED FOR APPROVAL TO UNIVERSITY ARCHITECT/CAMPUS PLANNING





2. ADD CATHODIC PROTECTION WHEN SHOWN ON DRAWINGS







- 1. SEE STANFORD FACILITIES DESIGN GUIDELINESS, SECTION 33 10 01. FOR ADDITIONAL INFORMATION AND REQUIREMENTS FOR REDUCED PRESSURE ZONE BACKFLOW PREVENTER ASSEMBLIES.
- 2. INLET AND OUTLET PIPES MAY VARY IN ELEVATION BASED ON BUILDING ENTRANCE LOCATIONS AND ELEVATIONS. CONSTRUCT THRUST BLOCKS AS REQUIRED.
- 3. FDC SHALL BE ACCESSIBLE TO FIRE DEPARTMENT IN ACCORDANCE WITH FIRE MARSHAL.
- 4. BACKFLOW PREVENTER ASSEMBLY SHALL BE PAINTED WITH KELLY-MOORE/DTM 5725 WROUGHT IRON BLACK.
- 5. ADD CATHODIC PROTECTION WHEN SHOWN ON DRAWINGS.
- 6. LOCATION TO BE SUBMITTED FOR APPROVAL TO UNIVERSITY ARCHITECT/CAMPUS PLANNING AND TO SUFMO.
- 7. PROVIDE CODE REQUIRED SIGNAGE PER STANFORD FDG 21 13 00.





3/4" x 3/4" METER CHRISTY #B9 WITH FL9D LID "WATER" CHRISTY #B12 WITH B12G LID "WATER

1 1/2" OR