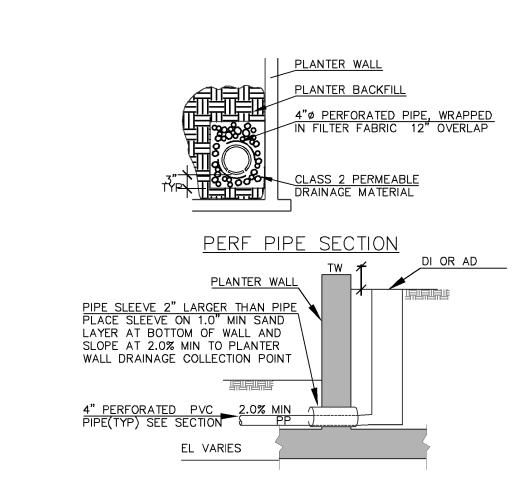

DING**

Santa Clara, CA

**ASA SUBMITTAL** 

Revisions

Submittal

No. Date Description

Drawn

JL/SH LMN Proj No 19029.01

02/05/2021

Sheet Title

Checked

CIVIL DETAILS

Sheet Number

C10.10



| INLET   | TYPE     | MODEL | Α   | В   | C  | FRAME, GRATE AND COVER TYPE                                         |
|---------|----------|-------|-----|-----|----|---------------------------------------------------------------------|
| 12" CAT | CH BASIN | 1K    | 12" | 12" | 4" | HEAVY FRAME AND GRATE IN TRAFFIC AREAS, STANDARD IN LANDSCAPE AREAS |
| 24" CAT | CH BASIN | 2K    | 24" | 24" | 5" | HEAVY FRAME AND GRATE IN TRAFFIC AREAS, STANDARD IN LANDSCAPE AREAS |
| JUNCTIO | N BOX    | 3K    | 24" | 24" | 5" | REINFORCED CHECKERED SOLID PLATE COVER WITH HEAVY FRAME AND GRATE   |





















STANFORD BRIDGE BUILDING

Santa Clara, CA

ASA SUBMITTAL

Revisions

Submittal

No. Date Description

Drawn Checked

LMN Proj No

JL/SH 19029.01

te 02/05/2021

Sheet Title

Sheet Number

CIVIL DETAILS

C10.20



#### TREE PROTECTION NOTES

- 1. Complete a pre-construction site-clearing and tree protection site walk through with the Owners Representative and the Landscape Architect prior to beginning site clearing.
- 2. Existing heritage trees are identified with numbers that correspond to the Arborist's Report.

Tree protection guidelines are provided for each of the areas listed below. Protective measures to comply with Stanford University and City of Palo Alto Tree Protection requirements and standard details.

- 3. The protection of all trees will entail a number of treatments.