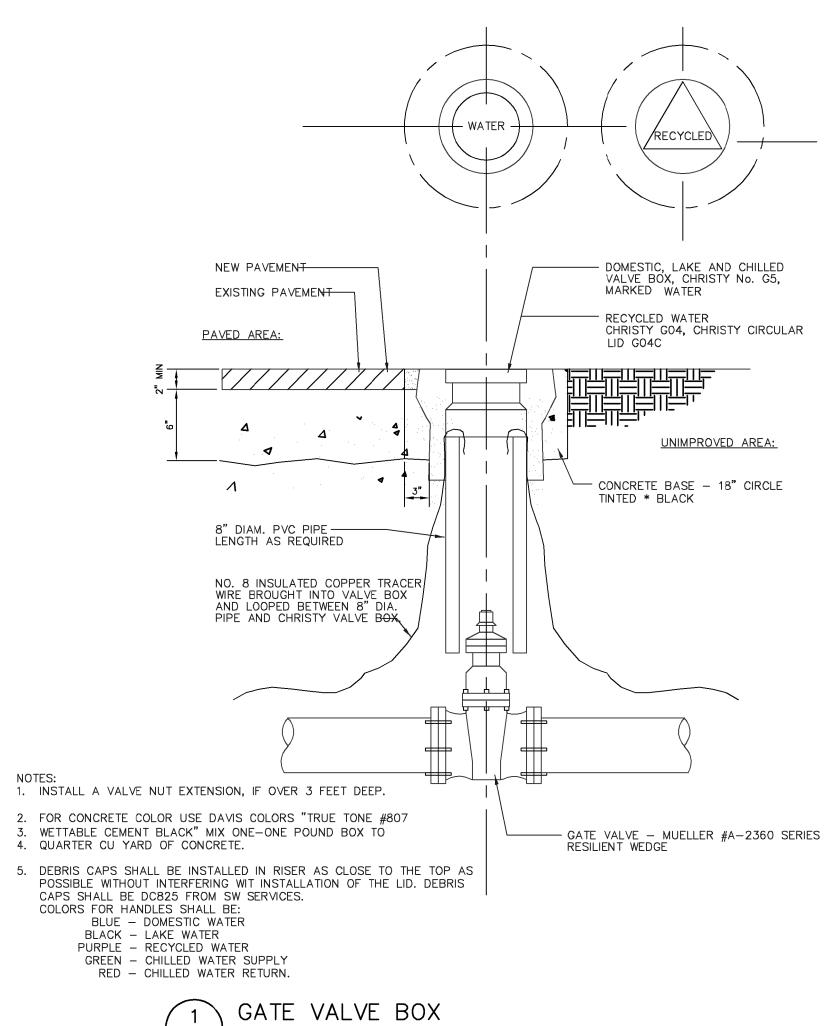

ILS.

REQUESTING USE OF EXCEPTION #1 PER FIRE CODE SECTION 503.1.1 FOR APPROVED INCREASED HOSE REACH PER DRAWING DUE TO INCREASED SPRINKLER DESIGN.

#### "Exceptions:

1. The fire code official is authorized to increase the

dimension of 150 feet (45 720 mm) where any of the following conditions occur.

1.1 The building is equipped throughout with an approved automatic sprinkler system installed in accordance with Section 903.3.1.1, 903.3.1.2 or 903.3.1.3."







801 Second Avenue, Suite 501 Seattle, Washington 98104 T 206 682 3460 F 206 343 9388 www.lmnarchitects.com



### STANFORD **BRIDGE BUILDING**

Santa Clara, CA

Submittal

### ASA SUBMITTAL

Revisions

No. Date Description

Checked

JL/SH LMN Proj No 19029.01 02/05/2021

Sheet Title

FIRE TRUCK TURNING PLAN

Sheet Number

C9.00



N.T.S.

ZURN WILKINS 375 (3" - 10") FLANGED NRS GATE VALVES & SS304 BOLTS AND NUTS (TYP.) DUCTILE IRON PIPE (TYP.) 3/4" to 1-1/2" GOLD COLOR DRAIN ROCK, SUCH AS LYNGSO DESERT GOLD, O.A.E. WITH HEADERBOARD EDGE OR AS SHOWN ON DRAWING - MJ FITTING (TYP.) CONCRETE

ANCHOR

#### NOTES:

1. INLET AND OUTLET PIPES MAY VARY IN ELEVATION BASED ON BUILDING ENTRANCE LOCATIONS AND ELEVATIONS. CONSTRUCT THRUST BLOCKS AS REQUIRED.

DIRECTION OF FLOW

- 2. PAINT BACKFLOW CARBON BLACK: KELLY MOORE 1245-407
- 3. ADD CATHODIC PROTECTION WHEN SHOWN ON DRAWINGS.
- 4. RESTRAIN ALL MECHANICAL JOINT FITTINGS WITH MEGA-LUG RESTRAINTS 6. LOCATION TO BE SUBMITTED FOR APPROVAL TO UNIVERSITY ARCHITECT/CAMPUS PLANNING





2. ADD CATHODIC PROTECTION WHEN SHOWN ON DRAWINGS







- 1. SEE STANFORD FACILITIES DESIGN