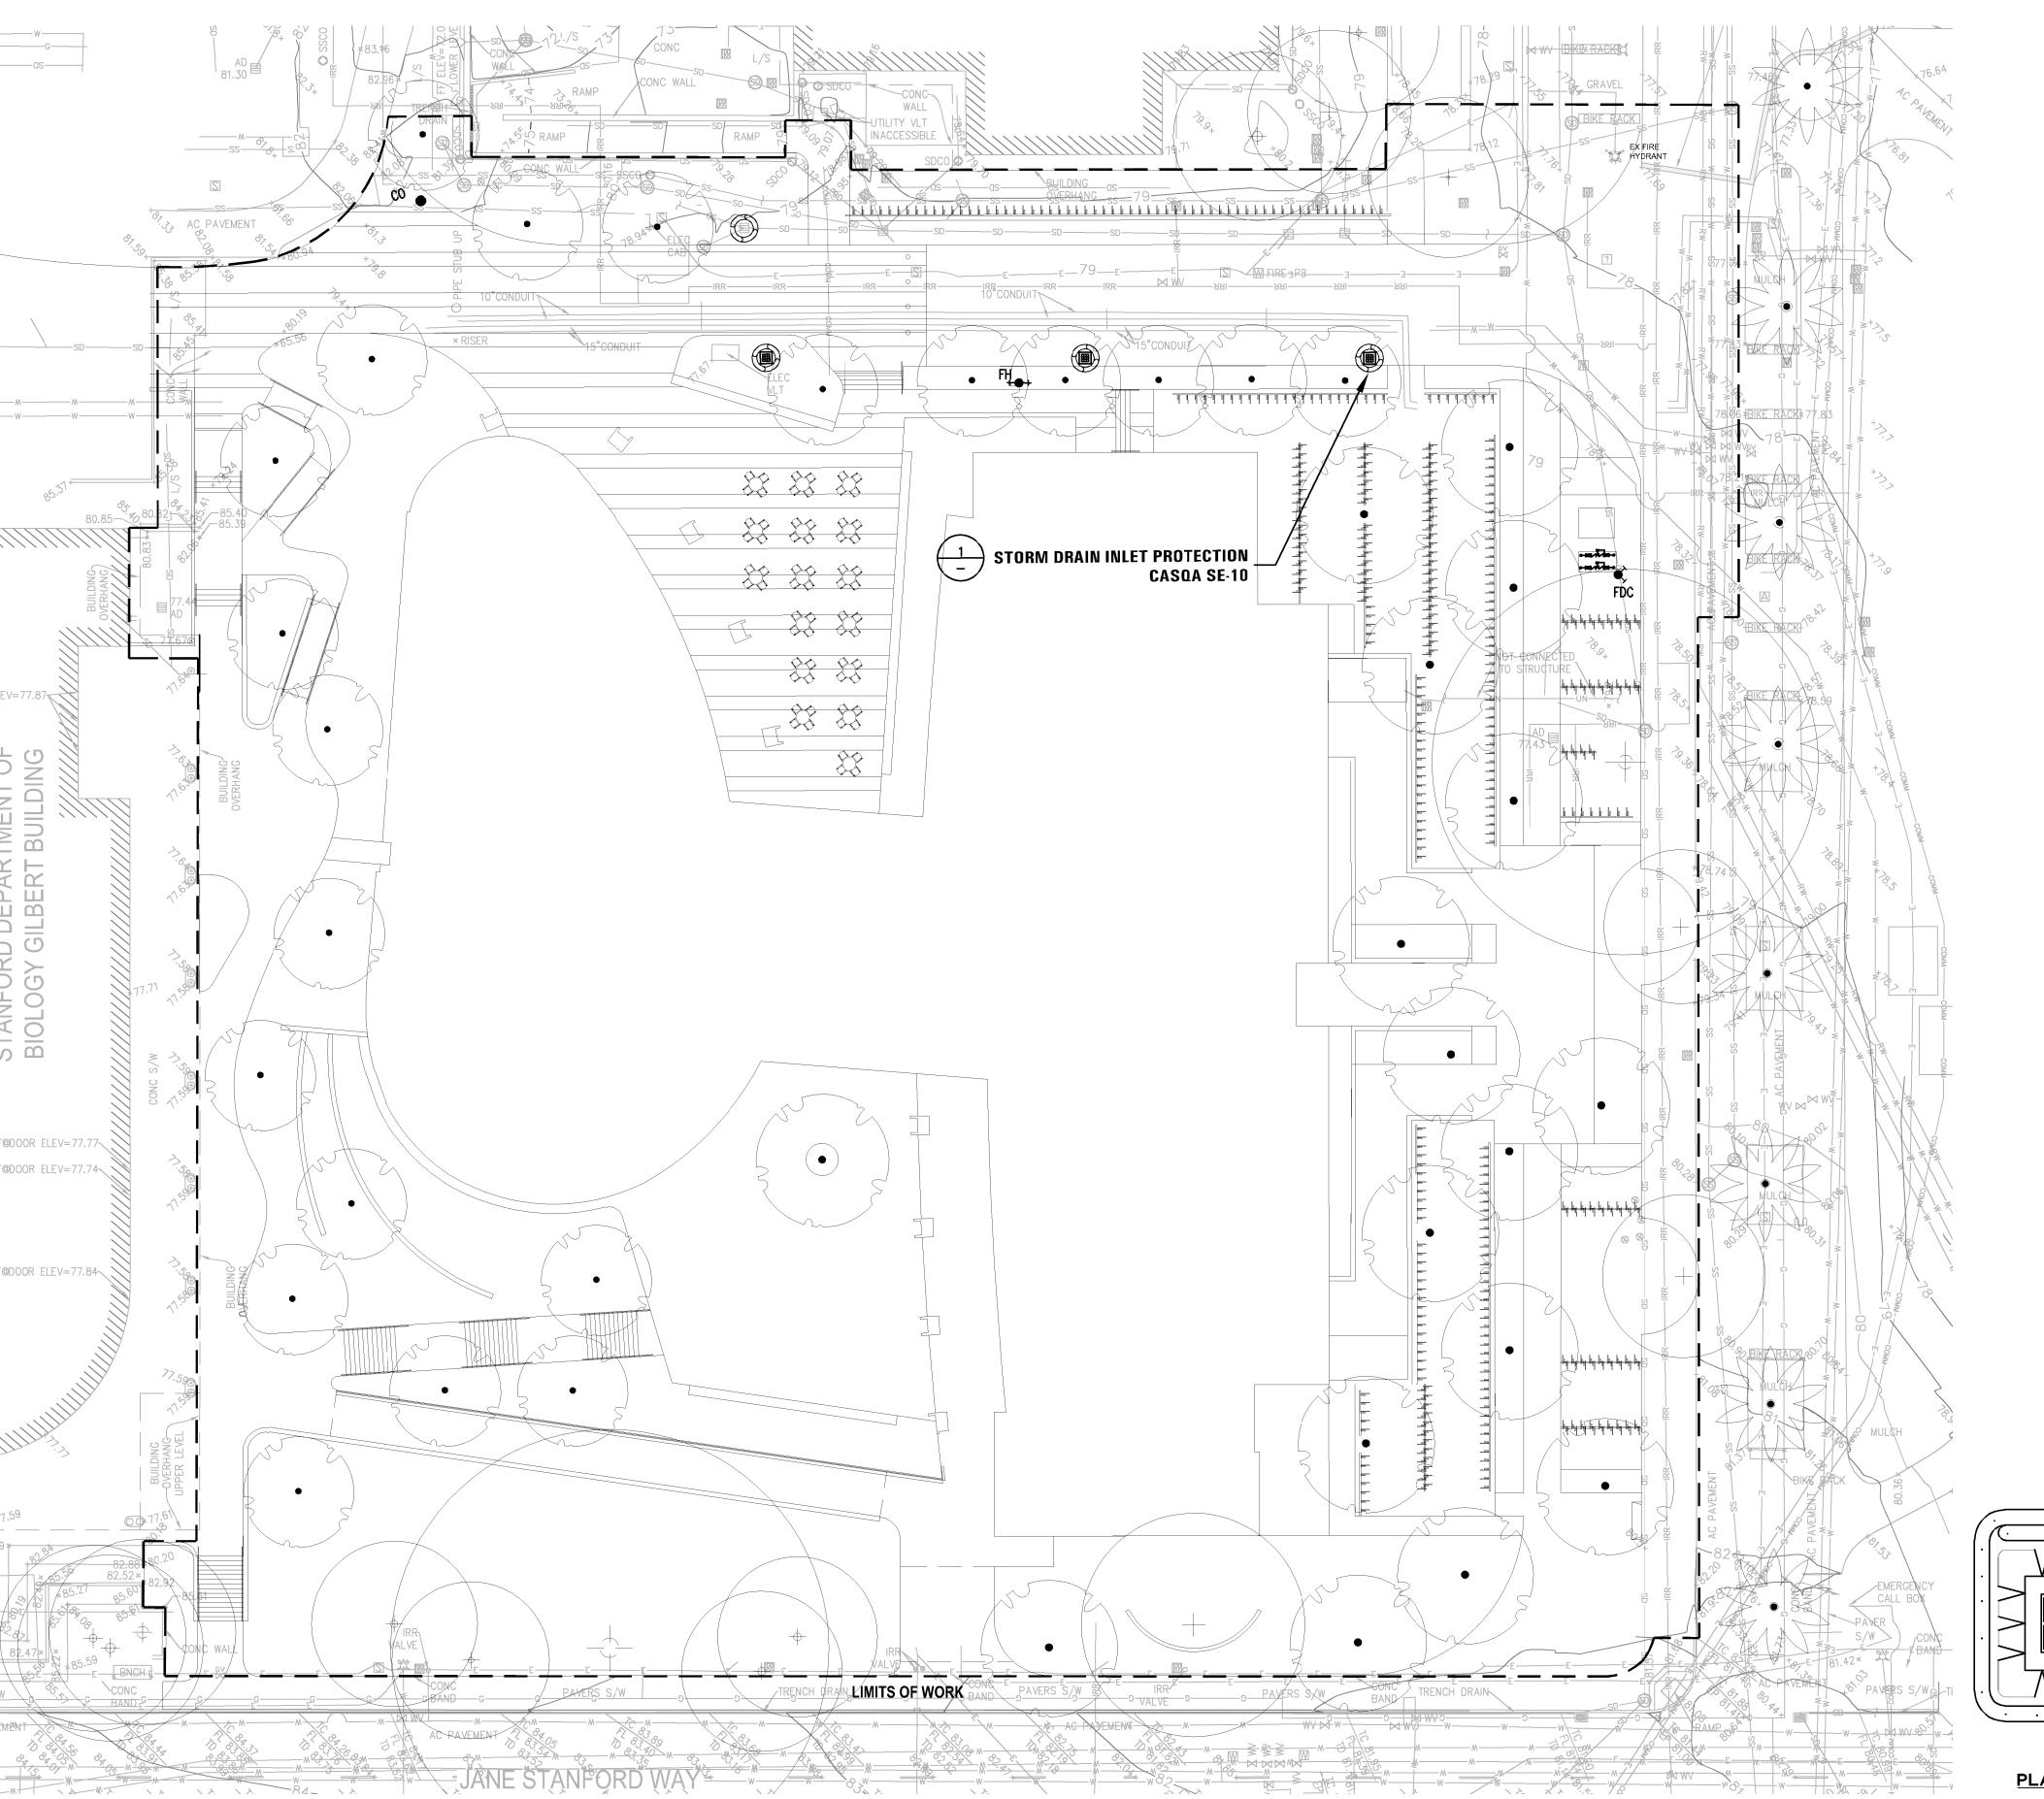

SITE IMPROVEMENTS INCLUDE A LANDSCAPED, SUNKEN COURT AT THE SOUTHWEST CORNER PROVIDING OUTDOOR STUDY SPACES. ALSO PROPOSED ARE IMPROVEMENTS TO THE WALKWAY BETWEEN GILBERT HALL AND BRIDGE BUILDING TO THE WEST, THE DEVELOPMENT OF A FIRE ACCESS ROAD AND PEDESTRIAN CONNECTIONS TO EXISTING CAMPUS TO THE NORTH AND, THE ADDITION OF BICYCLE PARKING AND STAIRS PROVDING DIRECT ACCESS TO THE CLASSROOMS AT THE BASEMENT LEVEL TO THE EAST.