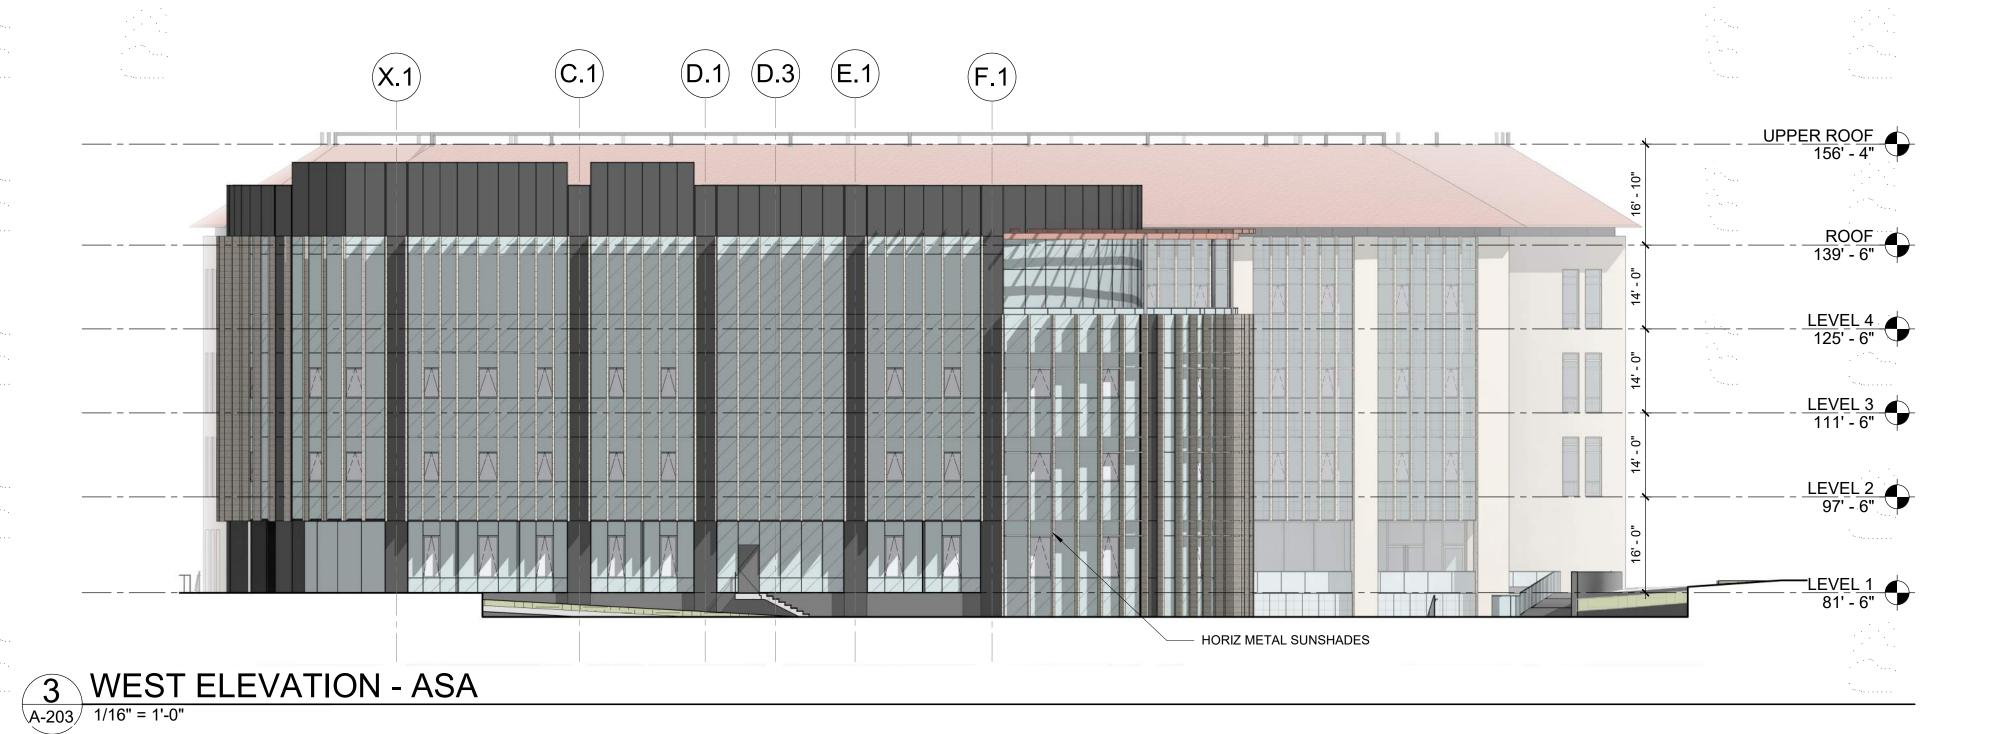

#### PROJECT DESCRIPTION:

THE STANFORD BRIDGE BUILDING IS A NEW INTERDISCIPLINARY RESEARCH BUILDING COMPRISED OF AN EAST AND WEST BUILDING UNIFIED BY A CENTRAL CONNECTOR.

BOTH EAST AND WEST BUILDINGS ARE FOUR STORIES ABOVE GRADE AND HOUSE RESEARCH OFFICES, STUDENT SERVICES AND COLLABORATION SPACES, WITH A PUBLIC MEETING ROOM ON THE FOURTH FLOOR OF THE WEST BUILDING. THE BUILDINGS ARE DESIGNED TO HAVE DISTINCT ARCHITECTURAL EXPRESSIONS BUT FUNCTION AS A COHESIVE SPACE. THE BASEMENT LEVEL SHARED BETWEEN THE BUILDINGS HOUSES THREE CLASSROOMS, STUDENT STUDY SPACES AND LABS.

SITE IMPROVEMENTS INCLUDE A LANDSCAPED, SUNKEN COURT AT THE SOUTHWEST CORNER PROVIDING OUTDOOR STUDY SPACES. ALSO PROPOSED ARE IMPROVEMENTS TO THE WALKWAY BETWEEN GILBERT HALL AND BRIDGE BUILDING TO THE WEST, THE DEVELOPMENT OF A FIRE ACCESS ROAD AND PEDESTRIAN CONNECTIONS TO EXISTING CAMPUS TO THE NORTH AND, THE ADDITION OF BICYCLE PARKING AND STAIRS PROVDING DIRECT ACCESS TO THE CLASSROOMS AT THE BASEMENT LEVEL TO THE EAST.