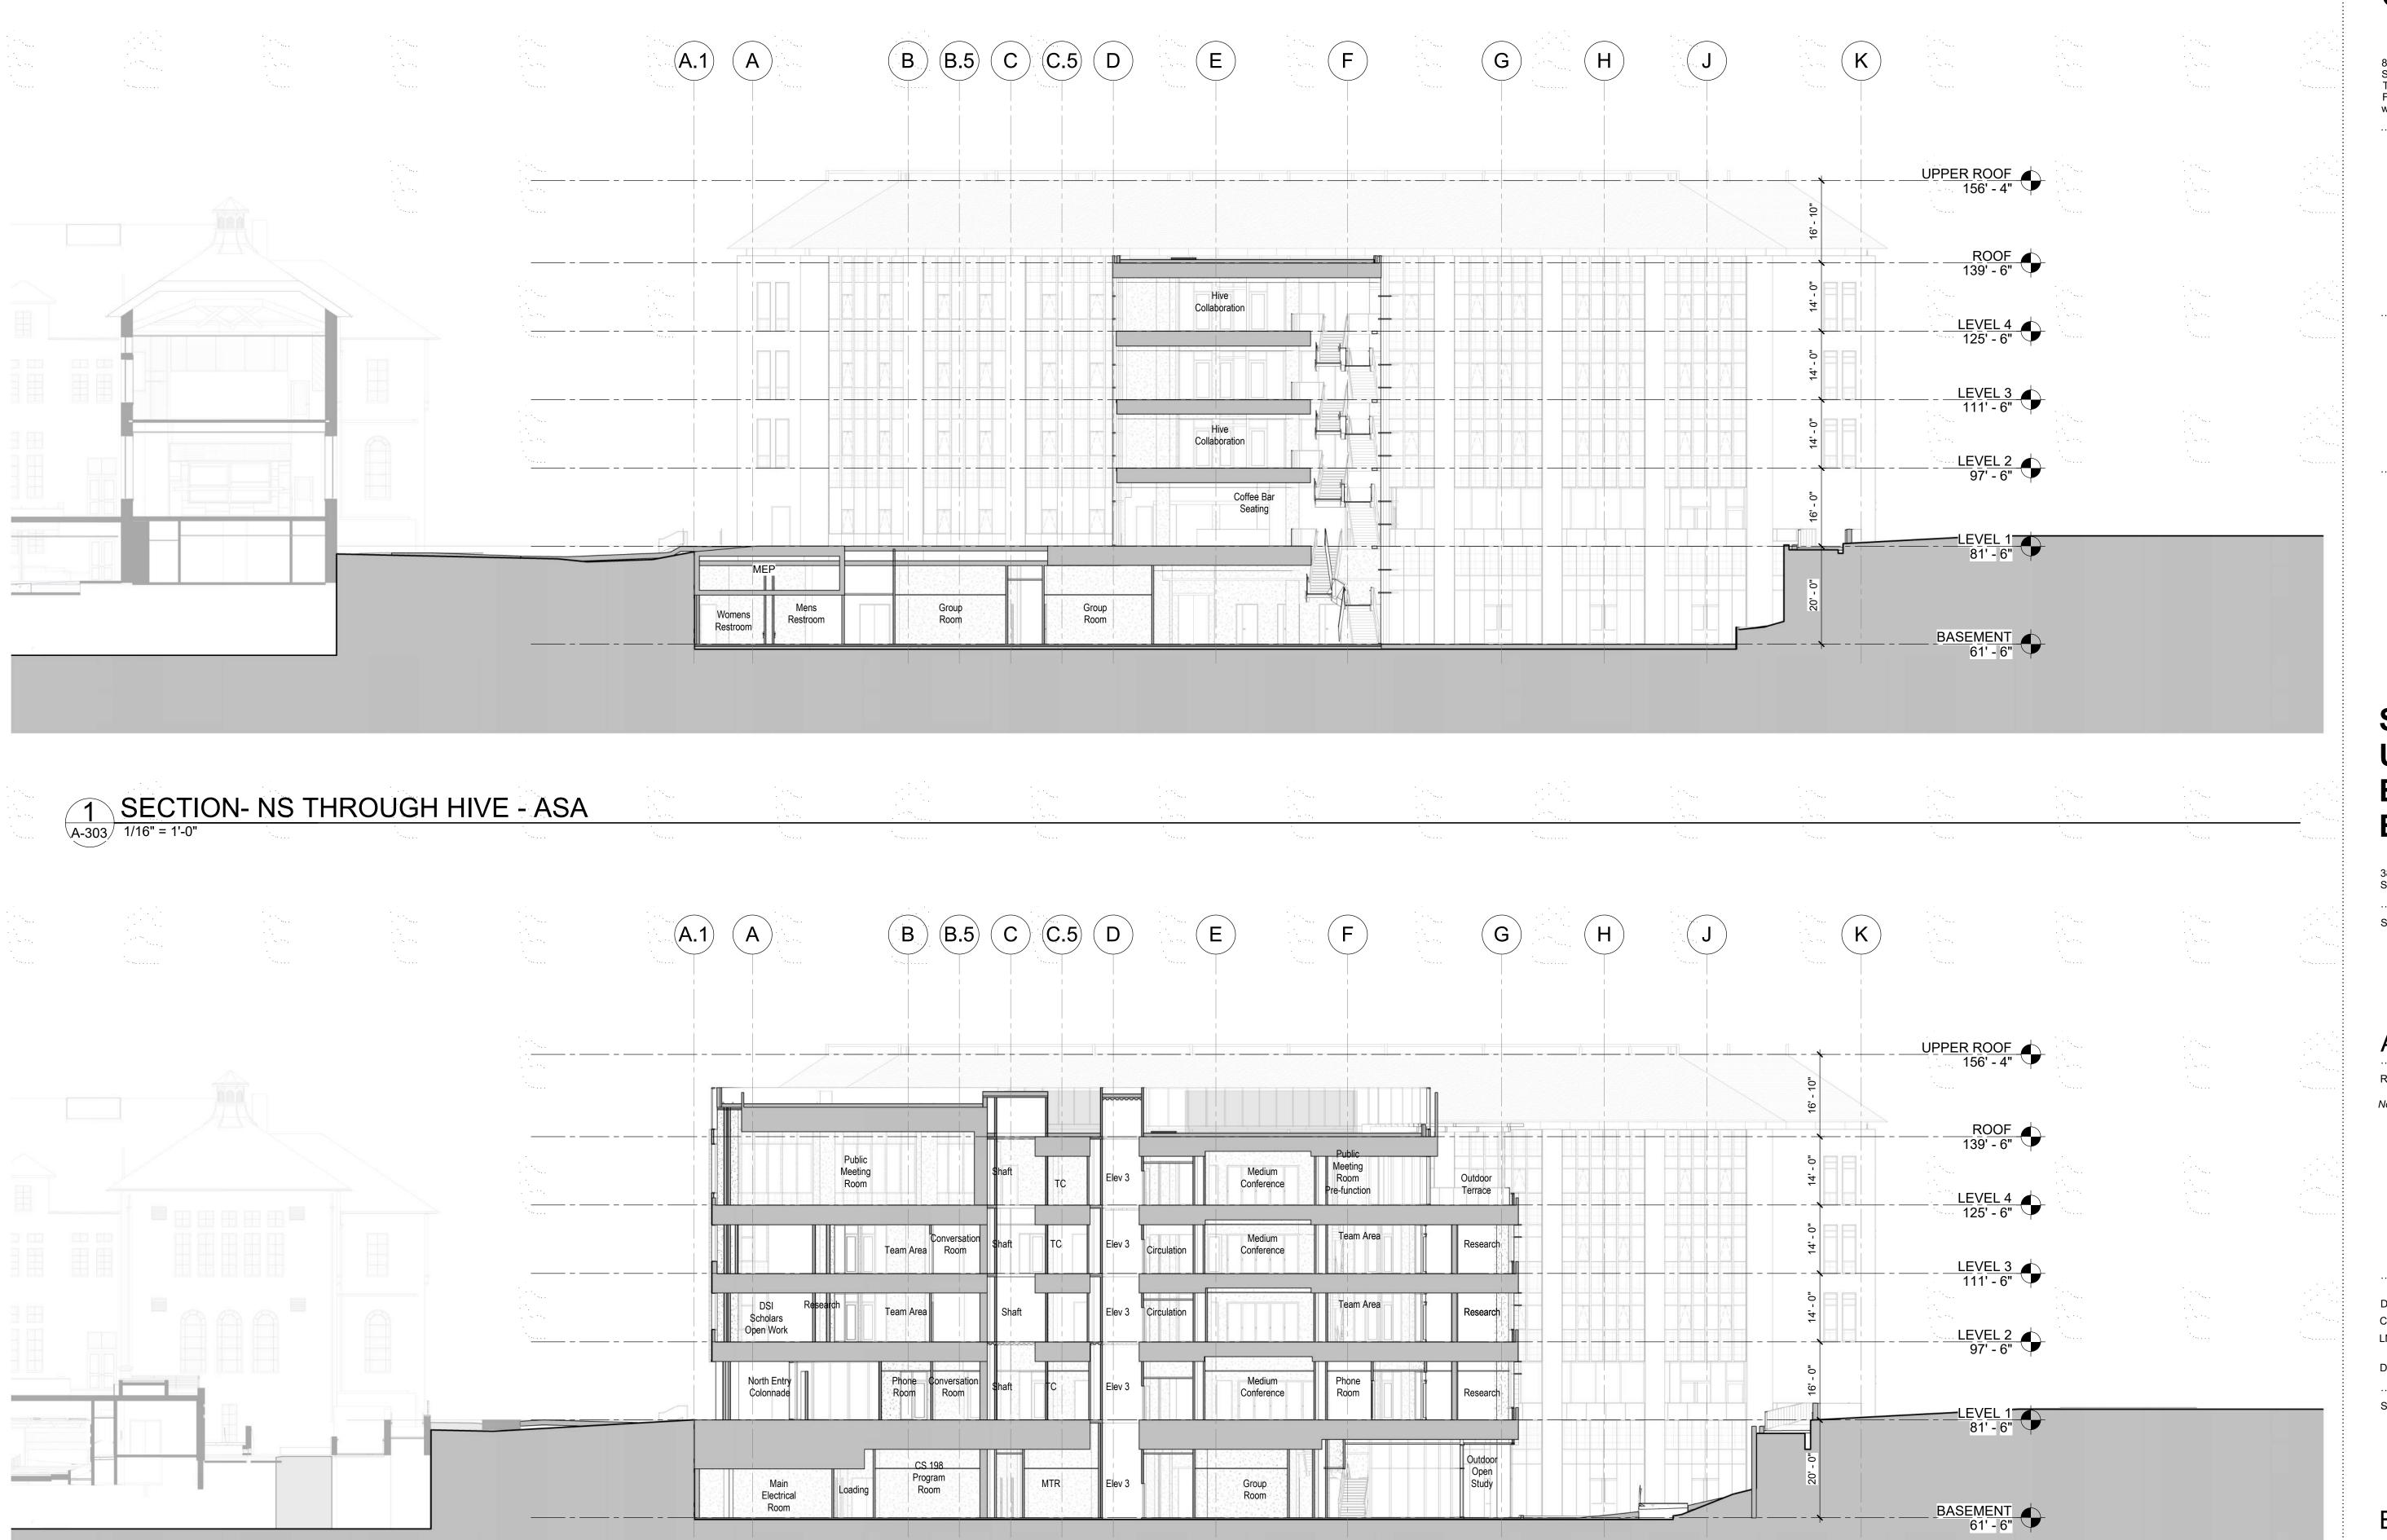

#### PROJECT DESCRIPTION:

THE STANFORD BRIDGE BUILDING IS A NEW INTERDISCIPLINARY RESEARCH BUILDING COMPRISED OF AN EAST AND WEST BUILDING UNIFIED BY A CENTRAL CONNECTOR.

BOTH EAST AND WEST BUILDINGS ARE FOUR STORIES ABOVE GRADE AND HOUSE RESEARCH OFFICES, STUDENT SERVICES AND COLLABORATION SPACES, WITH A PUBLIC MEETING ROOM ON THE FOURTH FLOOR OF THE WEST BUILDING. THE BUILDINGS ARE DESIGNED TO HAVE DISTINCT ARCHITECTURAL EXPRESSIONS BUT FUNCTION AS A COHESIVE SPACE. THE BASEMENT LEVEL SHARED BETWEEN THE BUILDINGS HOUSES THREE CLASSROOMS, STUDENT STUDY SPACES AND LABS.

SITE IMPROVEMENTS INCLUDE A LANDSCAPED, SUNKEN COURT AT THE SOUTHWEST CORNER PROVIDING OUTDOOR STUDY SPACES. ALSO PROPOSED ARE IMPROVEMENTS TO THE WALKWAY BETWEEN GILBERT HALL AND BRIDGE BUILDING TO THE WEST, THE DEVELOPMENT OF A FIRE ACCESS ROAD AND PEDESTRIAN CONNECTIONS TO EXISTING CAMPUS TO THE NORTH AND, THE ADDITION OF BICYCLE PARKING AND STAIRS PROVDING DIRECT ACCESS TO THE CLASSROOMS AT THE BASEMENT LEVEL TO THE EAST.