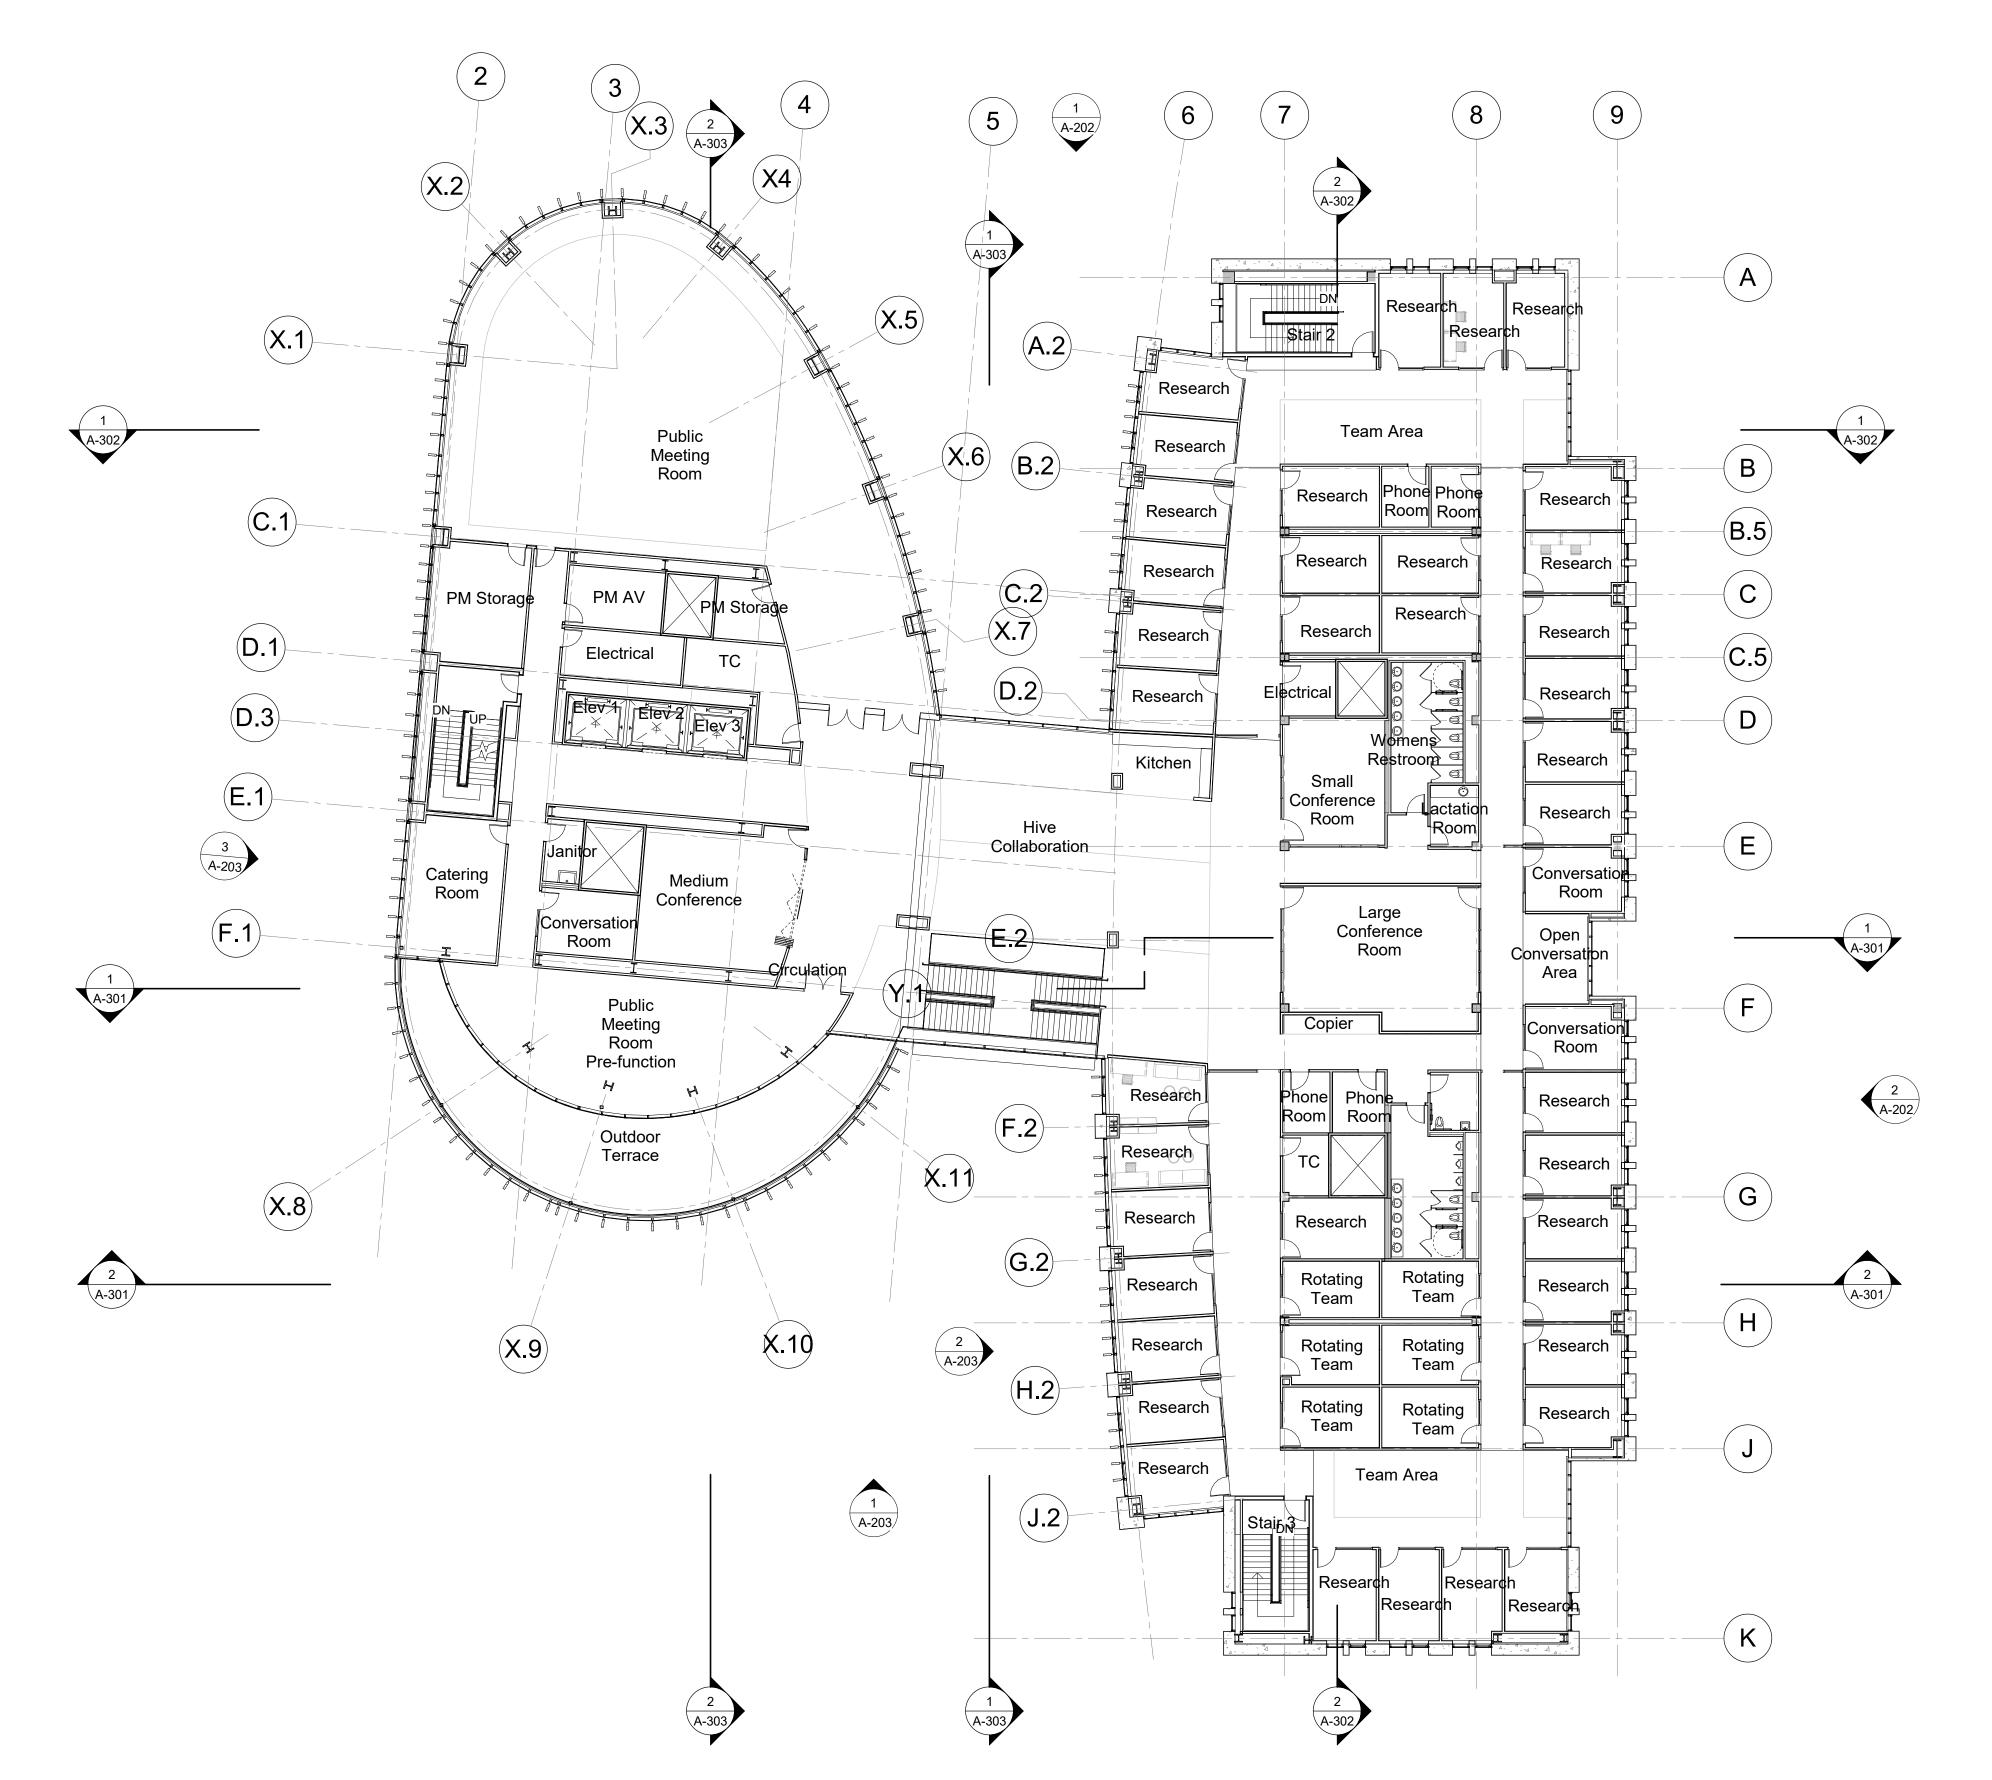

#### PROJECT DESCRIPTION:

THE STANFORD BRIDGE BUILDING IS A NEW INTERDISCIPLINARY RESEARCH BUILDING COMPRISED OF AN EAST AND WEST BUILDING UNIFIED BY A CENTRAL CONNECTOR.

BOTH EAST AND WEST BUILDINGS ARE FOUR STORIES ABOVE GRADE AND HOUSE RESEARCH OFFICES, STUDENT SERVICES AND COLLABORATION SPACES, WITH A PUBLIC MEETING ROOM ON THE FOURTH FLOOR OF THE WEST BUILDING. THE BUILDINGS ARE DESIGNED TO HAVE DISTINCT ARCHITECTURAL EXPRESSIONS BUT FUNCTION AS A COHESIVE SPACE. THE BASEMENT LEVEL SHARED BETWEEN THE BUILDINGS HOUSES THREE CLASSROOMS, STUDENT STUDY SPACES AND LABS.

SITE IMPROVEMENTS INCLUDE A LANDSCAPED, SUNKEN COURT AT THE SOUTHWEST CORNER PROVIDING OUTDOOR STUDY SPACES. ALSO PROPOSED ARE IMPROVEMENTS TO THE WALKWAY BETWEEN GILBERT HALL AND BRIDGE BUILDING TO THE WEST, THE DEVELOPMENT OF A FIRE ACCESS ROAD AND PEDESTRIAN CONNECTIONS TO EXISTING CAMPUS TO THE NORTH AND, THE ADDITION OF BICYCLE PARKING AND STAIRS PROVDING DIRECT ACCESS TO THE CLASSROOMS AT THE BASEMENT LEVEL TO THE EAST.

### **DRAWING INDEX**

| Sheet Number          | Sheet Name                                                |
|-----------------------|-----------------------------------------------------------|
| ASA GENERAL           |                                                           |
| G-000                 | Cover                                                     |
| G-001                 | Project Information- Vicinity Map And Drawing Index       |
| G-002                 | Site Logistics Plan                                       |
| G-003                 | Site Location Plans                                       |
| G-010                 | Stanford Gup Checklist                                    |
| G-011                 | Stanford Gup Checklist                                    |
| G-012                 | GUP Plan Diagrams                                         |
| 7<br>ASA CIVIL        |                                                           |
| C1.00                 | Existing Conditions                                       |
| C1.01                 | Existing Conditions - Post Building Demolition            |
| C2.00                 | Site Demolition Plan                                      |
| C3.00                 | Utility Demolition Plan                                   |
| C4.00                 | Utility Plan                                              |
| C5.00                 | Site Grading Plan                                         |
| C6.00                 | Sections                                                  |
| C6.10                 | Sections                                                  |
| C7.00                 | Swm Plan                                                  |
| C7.01                 | Stormwater Management Plan                                |
| C8.00                 | Erosion Control Plan                                      |
| C9.00                 | Fire Truck Turning Plan                                   |
| C10.00                | Civil Details                                             |
| C10.10                | Civil Details                                             |
| C10.20                | Civil Details                                             |
| 15                    |                                                           |
| ASA LANDSCAF<br>L-010 | Site Circulation Plan                                     |
| L-010<br>L-020        | Tree Protection And Demo - Schedule                       |
| L-020<br>L-021        | Tree Protection And Removal Plan                          |
| L-021<br>L-030        | Illustrative Plan                                         |
| L-500A                | Tree Plan - Schedule And Garden Level                     |
| L-500A                | Tree Plan - Site Level                                    |
| L-600                 | Understory Planting Schedule                              |
| L-600B                | Understory Planting Plan - Level 1                        |
| L-700                 | Irrigation Notes And Legend                               |
| L-701                 | Understory Irrigation Plan - Overal Layout - Garden Level |
| L-702                 | Understory Irrigation Plan - Site Layout - Level 1        |
| L-705                 | Irrigation Worksheets                                     |
| 12                    |                                                           |
| ASA ARCHITEC          | TURAL                                                     |
| A-011                 | Architectural Site Plan                                   |
| A-012                 | LOMITA MALL CONTEXT                                       |
| A-013                 | JANE STANFORD WAY CONTEXT                                 |
| A-014                 | MAIN QUAD/ JSW CONTEXT                                    |
| A-100                 | Basement Level - Floor Plan                               |
| A-101                 | Level 1 - Floor Plan                                      |
| A-102                 | Level 2 - Floor Plan                                      |
| A-103                 | Level 3 - Floor Plan                                      |
| A-104                 | Level 4 - Floor Plan                                      |
| A-202                 | North And East Elevations                                 |
| A-203                 | South And West Elevations                                 |
| A-301                 | Building Sections                                         |
| A-302                 | Building Sections                                         |
| 7 002                 |                                                           |