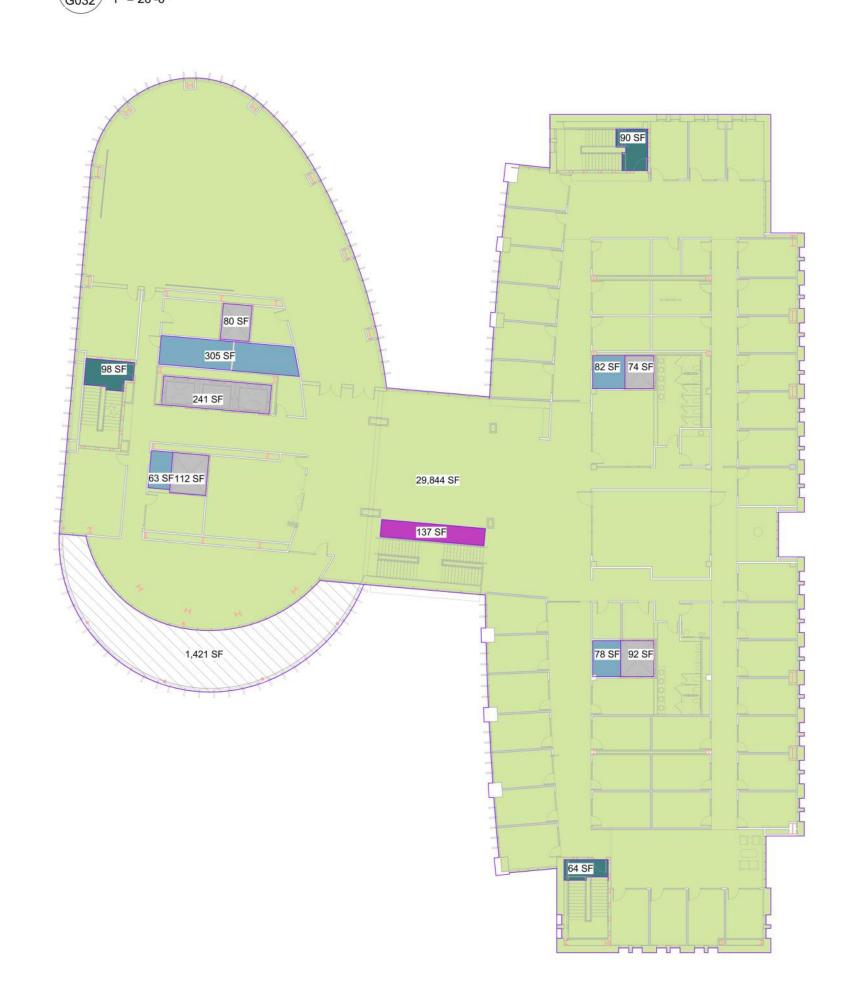

Sheet Title

Site Location Plans

Sheet Number

|                              | <b>GUP Area</b>        | Gross Area                 |
|------------------------------|------------------------|----------------------------|
| Roof                         | 339                    | 339                        |
| Adjustments                  | 339                    | 339                        |
| Adjustificitis               |                        |                            |
| Roof Adjusted area           | 339                    | 339                        |
|                              |                        | 555                        |
| Level 4                      | 33,877                 | 33,877                     |
| Adjustments                  | ,                      |                            |
| Covered Patio                | 2,654                  | Included                   |
| Mechanical & Elevator Shafts | 599                    | 599                        |
| Mechanical Utility Rooms     | 528                    | included                   |
| Stair Landing                | 252                    | Included                   |
| Level 4 Adjusted Area        | 29,844                 | 33,278                     |
|                              |                        |                            |
| Level 3                      | 32,644                 | 32,644                     |
| Adjustments                  |                        |                            |
| Mechanical & Elevator Shafts | 599                    | 599                        |
| Mechanical Utility Rooms     | 529                    | included                   |
| Stair Landing                | 235                    | Included                   |
| Level 3 Adjusted Area        | 31,281                 | 32,045                     |
| Level 2                      | 32,644                 | 32,644                     |
| Adjustments                  |                        |                            |
| Mechanical & Elevator Shafts | 599                    | 599                        |
| Mechanical Utility Rooms     | 529                    | included                   |
| Stair Landing                | 235                    | Included                   |
| Level 2 Adjusted Area        | 31,281                 | 32,045                     |
|                              |                        |                            |
| Level 1  Adjustments         | 32,601                 | 32,601                     |
| Covered Patio                | 2,654                  | 2,654                      |
| Mechanical & Elevator Shafts | 608                    | 608                        |
| Mechanical Utility Rooms     | 602                    | included                   |
| Stair Landing                | 323                    | Included                   |
| Level 1 Adjusted Area        | 28,414                 | 29,339                     |
|                              |                        | ,,                         |
| Basement Level               | 47,473                 | 47,473                     |
| Adjustments                  | unicon € consiste s == | egyptes 🐔 villostesta 🦰 vi |
| Covered Patio                | 1,106                  | 1,106                      |
| Exterior Uncovered           | 7,561                  | 7,561                      |
| Mechanical & Elevator Shafts | 240                    | 240                        |
| Mechanical Utility Rooms     | 4,894                  | Included                   |
| Basement Adjusted Area       | 33,672                 | 38,566                     |
|                              |                        |                            |