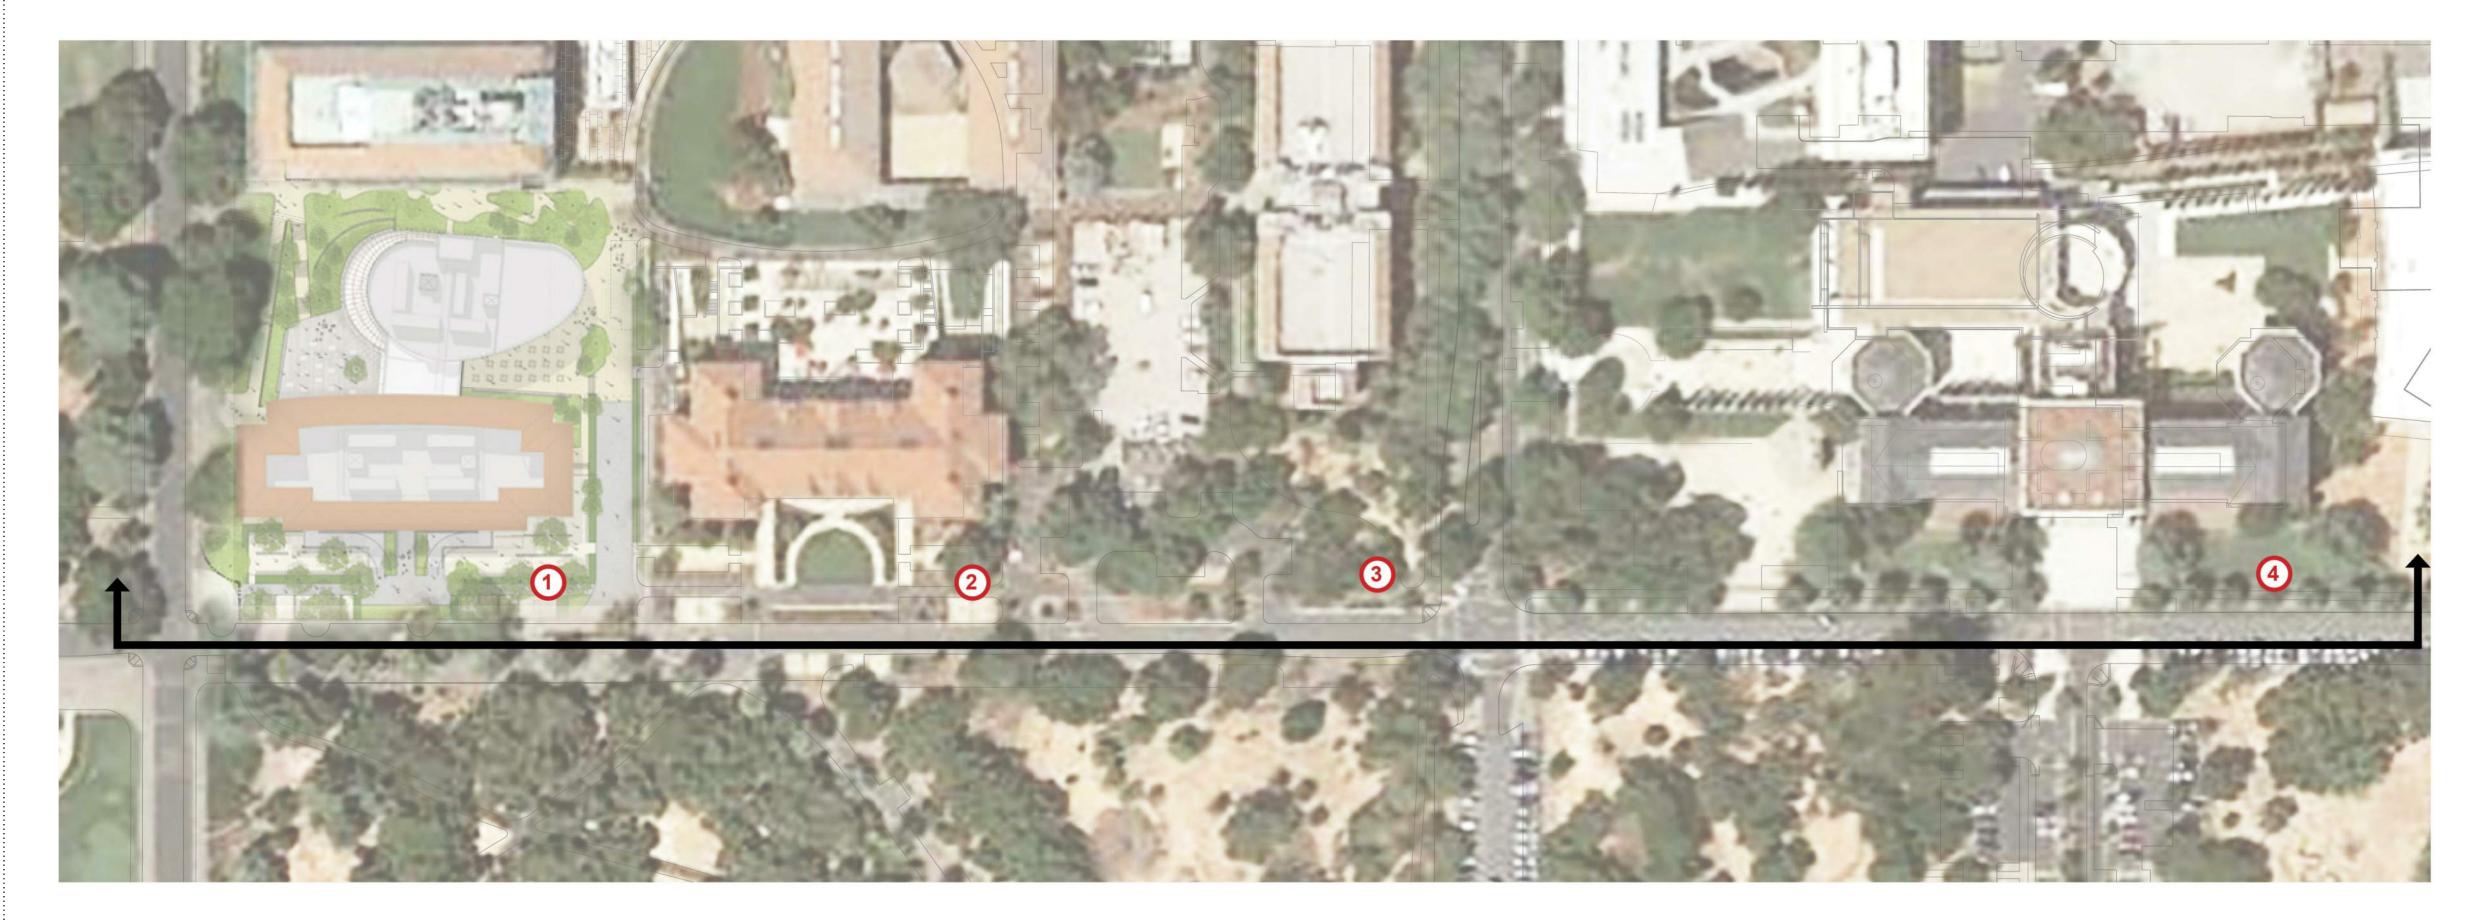

### PROPOSED SITE

Note: Red groundwater recharge zone represents the unconfined zone discussed in the GUP.

### PROPOSED SITE