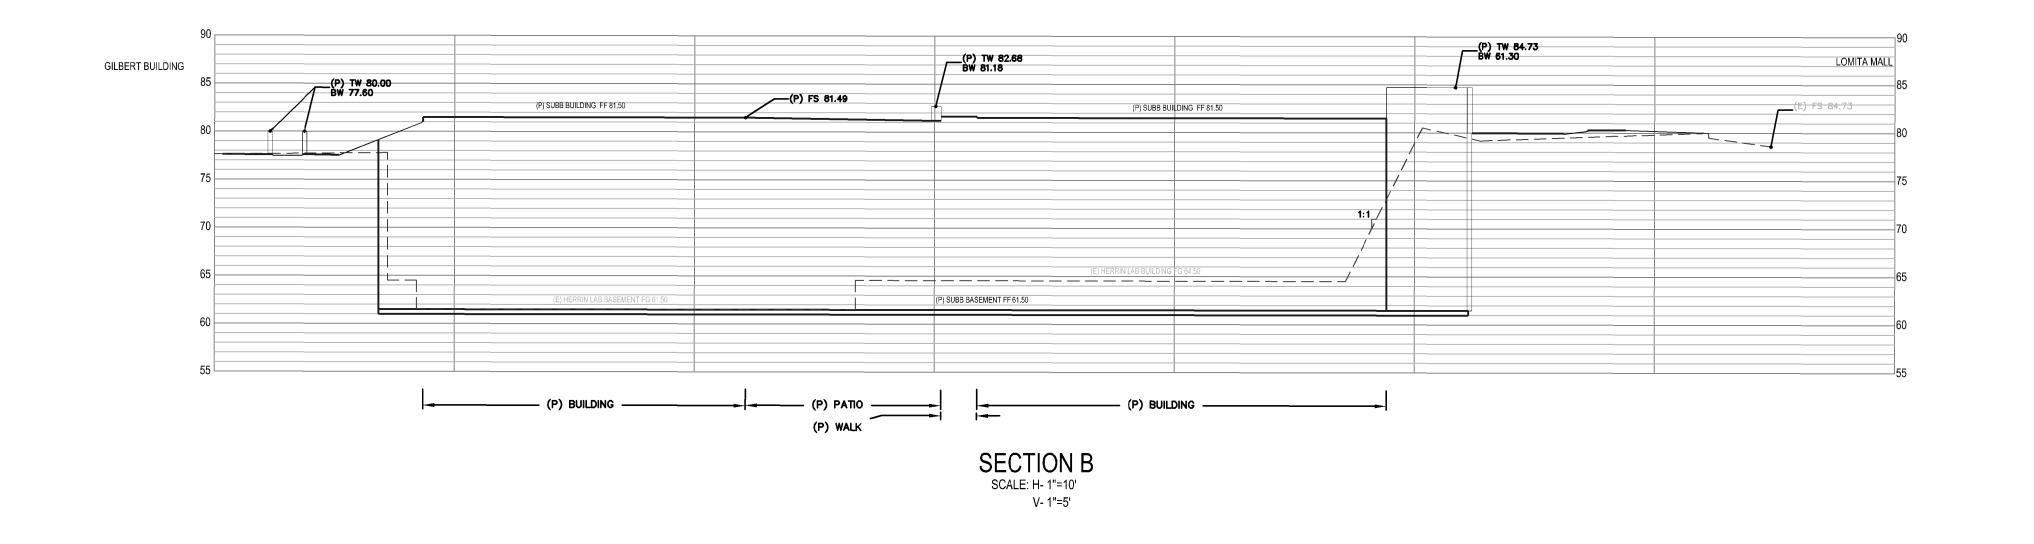

#### PROJECT DESCRIPTION:

THE STANFORD BRIDGE BUILDING IS A NEW INTERDISCIPLINARY RESEARCH BUILDING COMPRISED OF AN EAST AND WEST BUILDING UNIFIED BY A CENTRAL CONNECTOR.

BOTH EAST AND WEST BUILDINGS ARE FOUR STORIES ABOVE GRADE AND HOUSE RESEARCH OFFICES, STUDENT SERVICES AND COLLABORATION SPACES, WITH A PUBLIC MEETING ROOM ON THE FOURTH FLOOR OF THE WEST BUILDING. THE BUILDINGS ARE DESIGNED TO HAVE DISTINCT ARCHITECTURAL EXPRESSIONS BUT FUNCTION AS A COHESIVE SPACE. THE BASEMENT LEVEL SHARED BETWEEN THE BUILDINGS HOUSES THREE CLASSROOMS, STUDENT STUDY SPACES AND LABS.

SITE IMPROVEMENTS INCLUDE A LANDSCAPED, SUNKEN COURT AT THE SOUTHWEST CORNER PROVIDING OUTDOOR STUDY SPACES. ALSO PROPOSED ARE IMPROVEMENTS TO THE WALKWAY BETWEEN GILBERT HALL AND BRIDGE BUILDING TO THE WEST, THE DEVELOPMENT OF A FIRE ACCESS ROAD AND PEDESTRIAN CONNECTIONS TO EXISTING CAMPUS TO THE NORTH AND, THE ADDITION OF BICYCLE PARKING AND STAIRS PROVDING DIRECT ACCESS TO THE CLASSROOMS AT THE BASEMENT LEVEL TO THE EAST.