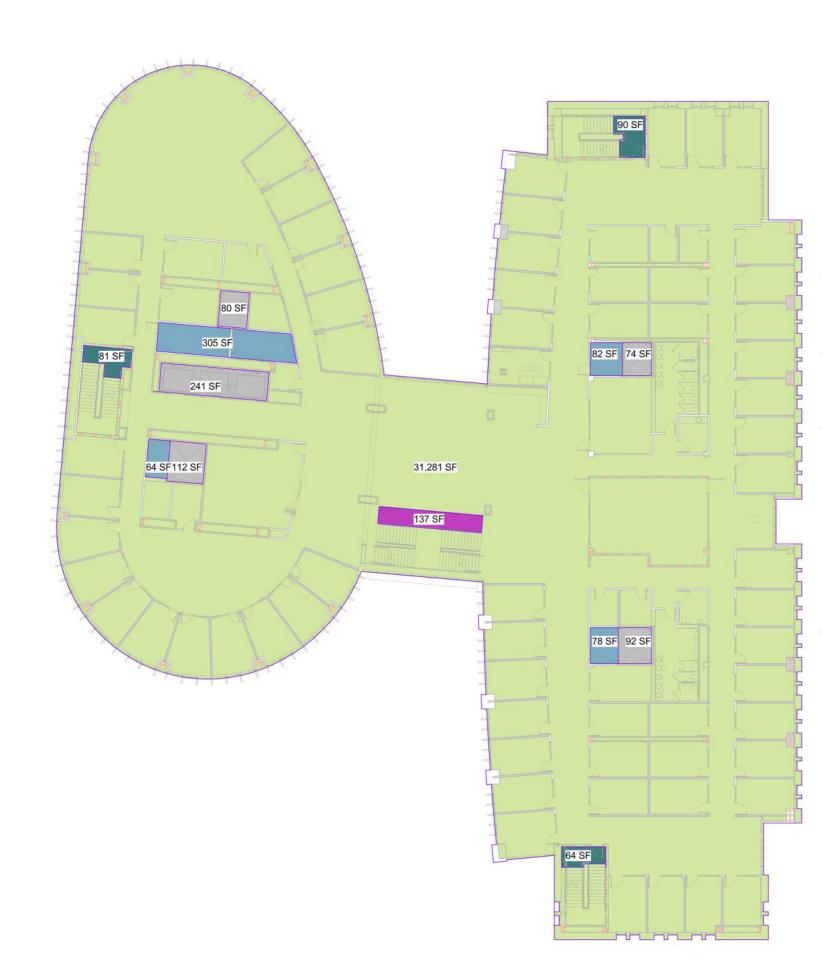

Sheet Title

Site Location Plans

Sheet Number

|                              | <b>GUP Area</b>        | Gross Area                 |
|------------------------------|------------------------|----------------------------|
| Roof                         | 339                    | 339                        |
| Adjustments                  | 339                    | 339                        |
| Adjustificitis               |                        |                            |
| Roof Adjusted area           | 339                    | 339                        |
|                              |                        | 555                        |
| Level 4                      | 33,877                 | 33,877                     |
| Adjustments                  | ,                      |                            |
| Covered Patio                | 2,654                  | Included                   |
| Mechanical & Elevator Shafts | 599                    | 599                        |
| Mechanical Utility Rooms     | 528                    | included                   |
| Stair Landing                | 252                    | Included                   |
| Level 4 Adjusted Area        | 29,844                 | 33,278                     |
|                              |                        |                            |
| Level 3                      | 32,644                 | 32,644                     |
| Adjustments                  |                        |                            |
| Mechanical & Elevator Shafts | 599                    | 599                        |
| Mechanical Utility Rooms     | 529                    | included                   |
| Stair Landing                | 235                    | Included                   |
| Level 3 Adjusted Area        | 31,281                 | 32,045                     |
| Level 2                      | 32,644                 | 32,644                     |
| Adjustments                  |                        |                            |
| Mechanical & Elevator Shafts | 599                    | 599                        |
| Mechanical Utility Rooms     | 529                    | included                   |
| Stair Landing                | 235                    | Included                   |
| Level 2 Adjusted Area        | 31,281                 | 32,045                     |
|                              |                        |                            |
| Level 1  Adjustments         | 32,601                 | 32,601                     |
| Covered Patio                | 2,654                  | 2,654                      |
| Mechanical & Elevator Shafts | 608                    | 608                        |
| Mechanical Utility Rooms     | 602                    | included                   |
| Stair Landing                | 323                    | Included                   |
| Level 1 Adjusted Area        | 28,414                 | 29,339                     |
|                              |                        | ,,                         |
| Basement Level               | 47,473                 | 47,473                     |
| Adjustments                  | unicon € consiste s == | egyptes 🐔 villostesta 🦰 vi |
| Covered Patio                | 1,106                  | 1,106                      |
| Exterior Uncovered           | 7,561                  | 7,561                      |
| Mechanical & Elevator Shafts | 240                    | 240                        |
| Mechanical Utility Rooms     | 4,894                  | Included                   |
| Basement Adjusted Area       | 33,672                 | 38,566                     |
|                              |                        |                            |