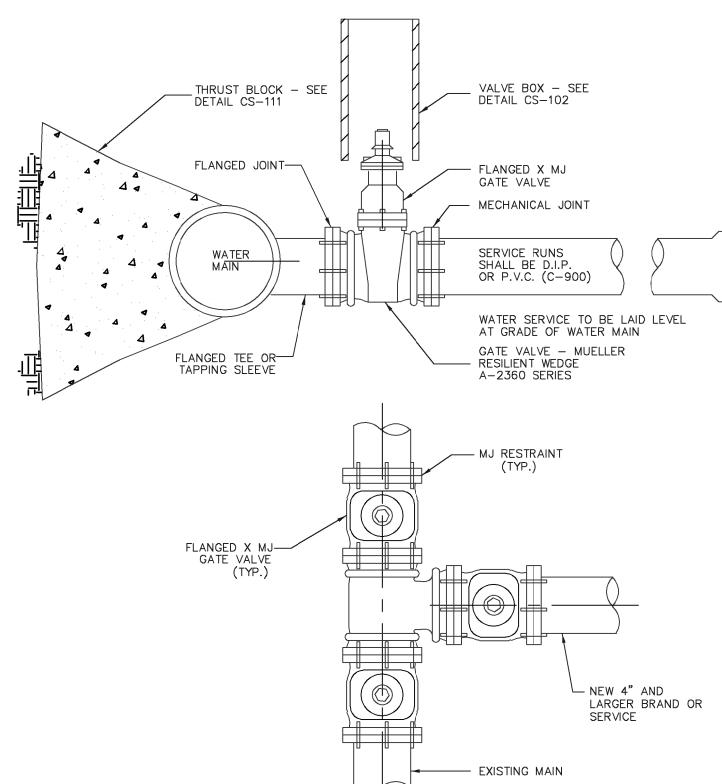

SH LMN Proj No 19029.01 02/05/2021

Sheet Title

FIRE TRUCK TURNING PLAN

Sheet Number

C9.00



N.T.S.

ZURN WILKINS 375 (3" - 10") FLANGED NRS GATE VALVES & SS304 BOLTS AND NUTS (TYP.) DUCTILE IRON PIPE (TYP.) 3/4" to 1-1/2" GOLD COLOR DRAIN ROCK, SUCH AS LYNGSO DESERT GOLD, O.A.E. WITH HEADERBOARD EDGE OR AS SHOWN ON DRAWING - MJ FITTING (TYP.) CONCRETE

ANCHOR

#### NOTES:

1. INLET AND OUTLET PIPES MAY VARY IN ELEVATION BASED ON BUILDING ENTRANCE LOCATIONS AND ELEVATIONS. CONSTRUCT THRUST BLOCKS AS REQUIRED.

DIRECTION OF FLOW

- 2. PAINT BACKFLOW CARBON BLACK: KELLY MOORE 1245-407
- 3. ADD CATHODIC PROTECTION WHEN SHOWN ON DRAWINGS.
- 4. RESTRAIN ALL MECHANICAL JOINT FITTINGS WITH MEGA-LUG RESTRAINTS 6. LOCATION TO BE SUBMITTED FOR APPROVAL TO UNIVERSITY ARCHITECT/CAMPUS PLANNING





2. ADD CATHODIC PROTECTION WHEN SHOWN ON DRAWINGS







- 1. SEE STANFORD FACILITIES DESIGN GUIDELINESS, SECTION 33 10 01. FOR ADDITIONAL INFORMATION AND REQUIREMENTS FOR REDUCED PRESSURE ZONE BACKFLOW PREVENTER ASSEMBLIES.
- 2. INLET AND OUTLET PIPES MAY VARY IN ELEVATION BASED ON BUILDING ENTRANCE LOCATIONS AND ELEVATIONS. CONSTRUCT THRUST BLOCKS AS REQUIRED.
- 3. FDC SHALL BE ACCESSIBLE TO FIRE DEPARTMENT IN ACCORDANCE WITH FIRE MARSHAL.
- 4. BACKFLOW PREVENTER ASSEMBLY SHALL BE PAINTED WITH KELLY-MOORE/DTM 5725 WROUGHT IRON BLACK.
- 5. ADD CATHODIC PROTECTION WHEN SHOWN ON DRAWINGS.
- 6. LOCATION TO BE SUBMITTED FOR APPROVAL TO UNIVERSITY ARCHITECT/CAMPUS PLANNING AND TO SUFMO.
- 7. PROVIDE CODE REQUIRED SIGNAGE PER STANFORD FDG 21 13 00.





3/4" x 3/4" METER CHRISTY #B9 WITH FL9D