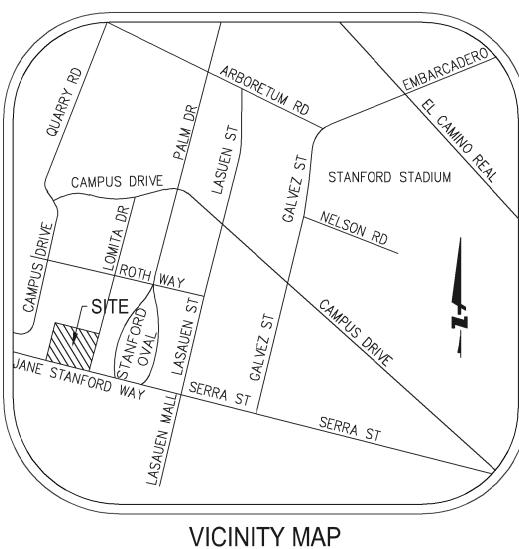

#### PROPOSED PROJECT ADDRESS:

389 Jane Stanford Way Stanford, CA 94305

### PROPOSED SITE

Note: Red groundwater recharge zone represents the unconfined zone discussed in the GUP.

### PROPOSED SITE

Sheet Title

Site Location Plans

Sheet Number

|                              | <b>GUP Area</b>        | Gross Area                 |
|------------------------------|------------------------|----------------------------|
| Roof                         | 339                    | 339                        |
| Adjustments                  | 339                    | 339                        |
| Adjustificitis               |                        |                            |
| Roof Adjusted area           | 339                    | 339                        |
|                              |                        | 555                        |
| Level 4                      | 33,877                 | 33,877                     |
| Adjustments                  | ,                      |                            |
| Covered Patio                | 2,654                  | Included                   |
| Mechanical & Elevator Shafts | 599                    | 599                        |
| Mechanical Utility Rooms     | 528                    | included                   |
| Stair Landing                | 252                    | Included                   |
| Level 4 Adjusted Area        | 29,844                 | 33,278                     |
|                              |                        |                            |
| Level 3                      | 32,644                 | 32,644                     |
| Adjustments                  |                        |                            |
| Mechanical & Elevator Shafts | 599                    | 599                        |
| Mechanical Utility Rooms     | 529                    | included                   |
| Stair Landing                | 235                    | Included                   |
| Level 3 Adjusted Area        | 31,281                 | 32,045                     |
| Level 2                      | 32,644                 | 32,644                     |
| Adjustments                  |                        |                            |
| Mechanical & Elevator Shafts | 599                    | 599                        |
| Mechanical Utility Rooms     | 529                    | included                   |
| Stair Landing                | 235                    | Included                   |
| Level 2 Adjusted Area        | 31,281                 | 32,045                     |
|                              |                        |                            |
| Level 1  Adjustments         | 32,601                 | 32,601                     |
| Covered Patio                | 2,654                  | 2,654                      |
| Mechanical & Elevator Shafts | 608                    | 608                        |
| Mechanical Utility Rooms     | 602                    | included                   |
| Stair Landing                | 323                    | Included                   |
| Level 1 Adjusted Area        | 28,414                 | 29,339                     |
|                              |                        | ,,                         |
| Basement Level               | 47,473                 | 47,473                     |
| Adjustments                  | unicon € consiste s == | egyptes 🐔 villostesta 🦰 vi |
| Covered Patio                | 1,106                  | 1,106                      |
| Exterior Uncovered           | 7,561                  | 7,561                      |
| Mechanical & Elevator Shafts | 240                    | 240                        |
| Mechanical Utility Rooms     | 4,894                  | Included                   |
| Basement Adjusted Area       | 33,672                 | 38,566                     |
|                              |                        |                            |