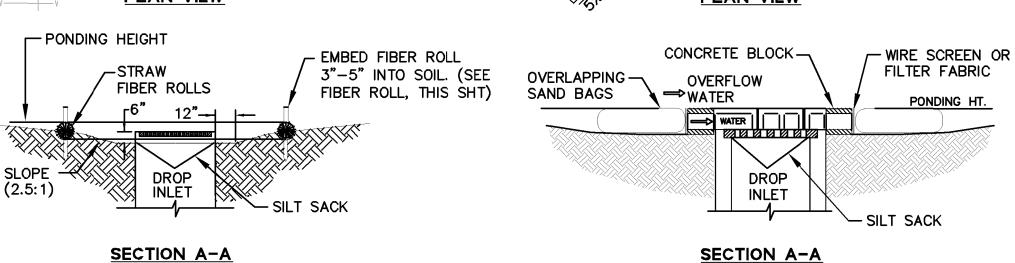

IS INTENDED FOR EROSION CONTROL ONLY
- 4. IT IS THE CONTRACTOR'S RESPONSIBILITY TO RETAIN A QUALIFIED STORM WATER POLLUTION PREVENTION PLAN PRACTITIONER (QSP) THAT WILL MONITOR THE SITE, IN ACCORDANCE WITH THE CGP.
- 5. THIS PLAN MAY NOT COVER ALL THE SITUATIONS THAT ARISE DURING CONSTRUCTION DUE TO UNANTICIPATED FIELD CONDITIONS. IN GENERAL, THE CONTRACTOR IS RESPONSIBLE FOR KEEPING ANY SEDIMENT FROM LEAVING THE SITE. FIBER ROLLS, SAND BAGS AND ADDITIONAL SILT FENCES SHALL BE USED BY THE CONTRACTOR ON AN AS NEEDED BASIS TO INHIBIT SILT FROM LEAVING THE SITE AND ENTERING THE STORM DRAIN SYSTEM. ALL EXISTING, TEMPORARY OR PERMANENT CATCH BASINS SHALL USE THE SEDIMENT BARRIERS SHOWN ON THIS PLAN.
- 6. STORM DRAIN PIPING IS SHOWN FOR REFERENCE ONLY. SEE SHEET C4.00 FOR UTILITY RELATED WORK.



GREEN EARTH SCIENCE

HOT WATER SERVICE

INVERT

IRRIGATION
KILO — VOLT
LIP OF GUTTER
LAKE WATER

MANHOLE MINIMUM

IN LANDSCAPING

DRAIN INLET PROTECTION

CASQA SE-10

Architecture Urban Desig Interiors

801 Second Avenue, Suite 501 Seattle, Washington 98104 T 206 682 3460 F 206 343 9388 www.lmnarchitects.com



STANFORD BRIDGE BUILDING

Santa Clara, CA

Submittal

ASA SUBMITTAL

Revisions

No. Date Description

Drawn Checked

JL/SH No 19029.01

e 02/05/2021

Sheet Title

EROSION CONTROL PLAN

Sheet Number

C8.00



### <u>LEGEND</u>



150' HOSE PULL



PAFD Ladder Truck 66

|                                                       | reet                                |
|-------------------------------------------------------|-------------------------------------|
| Width<br>Track<br>Lock