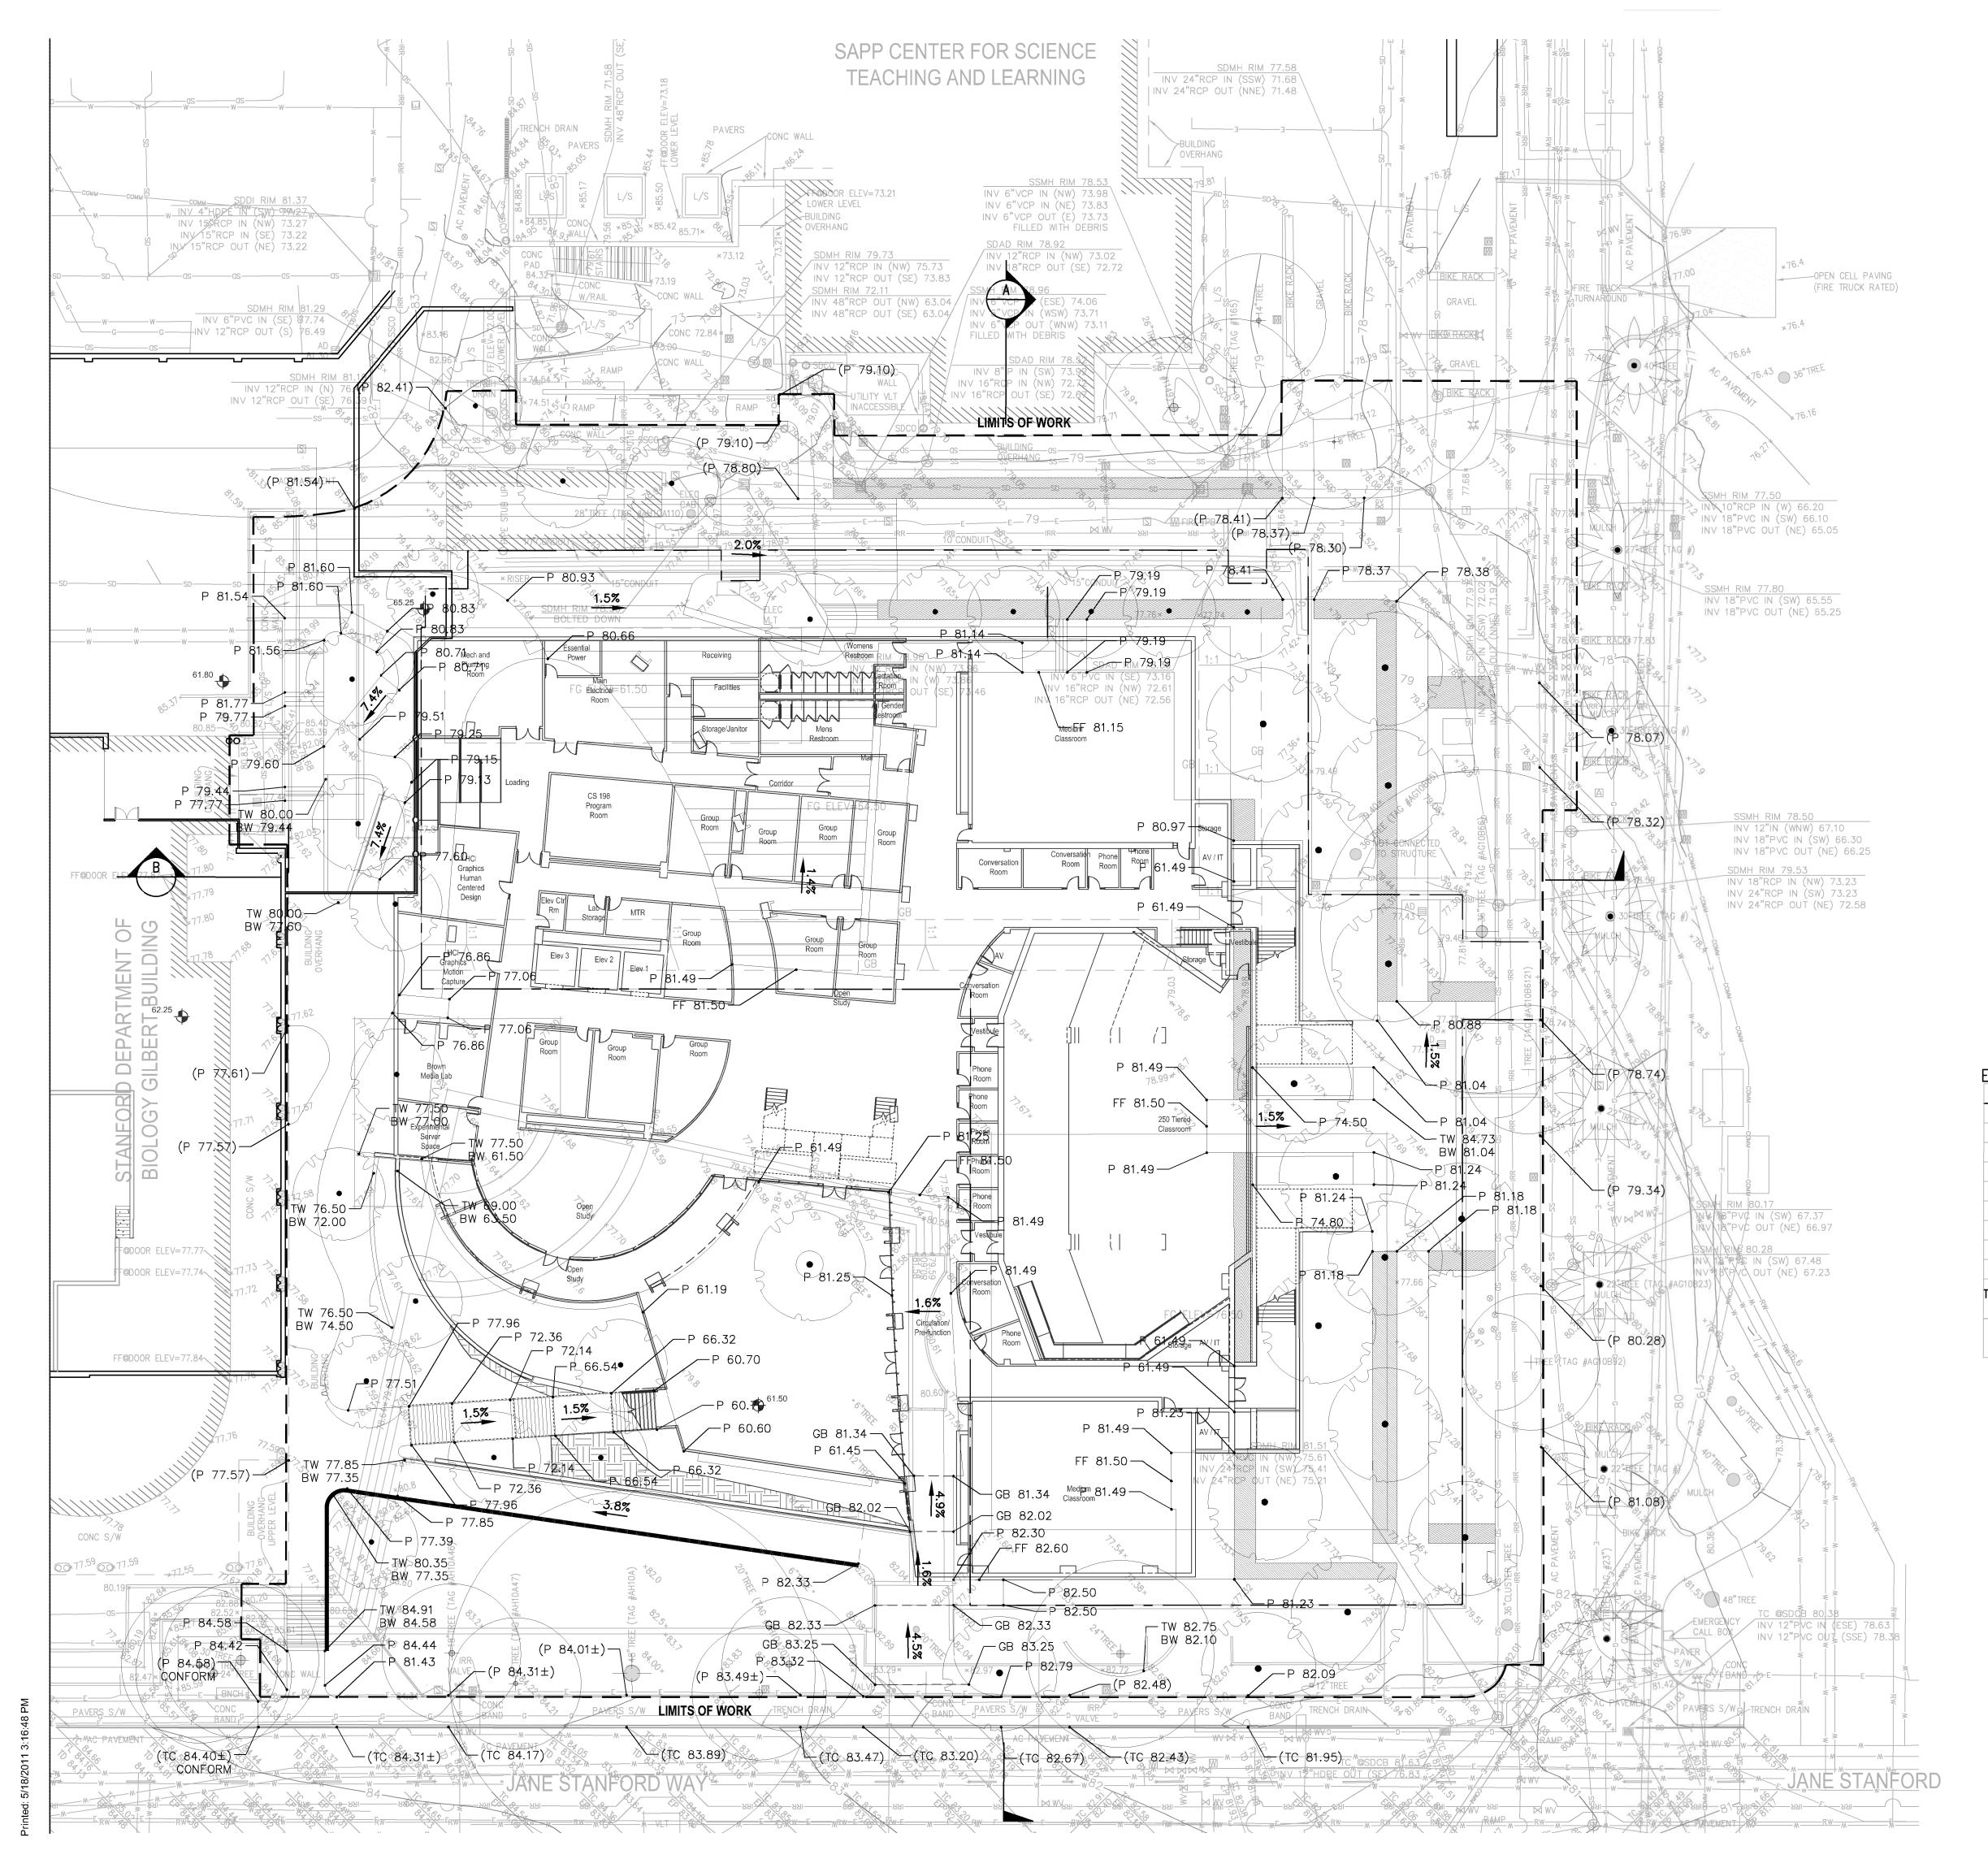

#### PROJECT DESCRIPTION:

THE STANFORD BRIDGE BUILDING IS A NEW INTERDISCIPLINARY RESEARCH BUILDING COMPRISED OF AN EAST AND WEST BUILDING UNIFIED BY A CENTRAL CONNECTOR.

BOTH EAST AND WEST BUILDINGS ARE FOUR STORIES ABOVE GRADE AND HOUSE RESEARCH OFFICES, STUDENT SERVICES AND COLLABORATION SPACES, WITH A PUBLIC MEETING ROOM ON THE FOURTH FLOOR OF THE WEST BUILDING. THE BUILDINGS ARE DESIGNED TO HAVE DISTINCT ARCHITECTURAL EXPRESSIONS BUT FUNCTION AS A COHESIVE SPACE. THE BASEMENT LEVEL SHARED BETWEEN THE BUILDINGS HOUSES THREE CLASSROOMS, STUDENT STUDY SPACES AND LABS.

SITE IMPROVEMENTS INCLUDE A LANDSCAPED, SUNKEN COURT AT THE SOUTHWEST CORNER PROVIDING OUTDOOR STUDY SPACES. ALSO PROPOSED ARE IMPROVEMENTS TO THE WALKWAY BETWEEN GILBERT HALL AND BRIDGE BUILDING TO THE WEST, THE DEVELOPMENT OF A FIRE ACCESS ROAD AND PEDESTRIAN CONNECTIONS TO EXISTING CAMPUS TO THE NORTH AND, THE ADDITION OF BICYCLE PARKING AND STAIRS PROVDING DIRECT ACCESS TO THE CLASSROOMS AT THE BASEMENT LEVEL TO THE EAST.