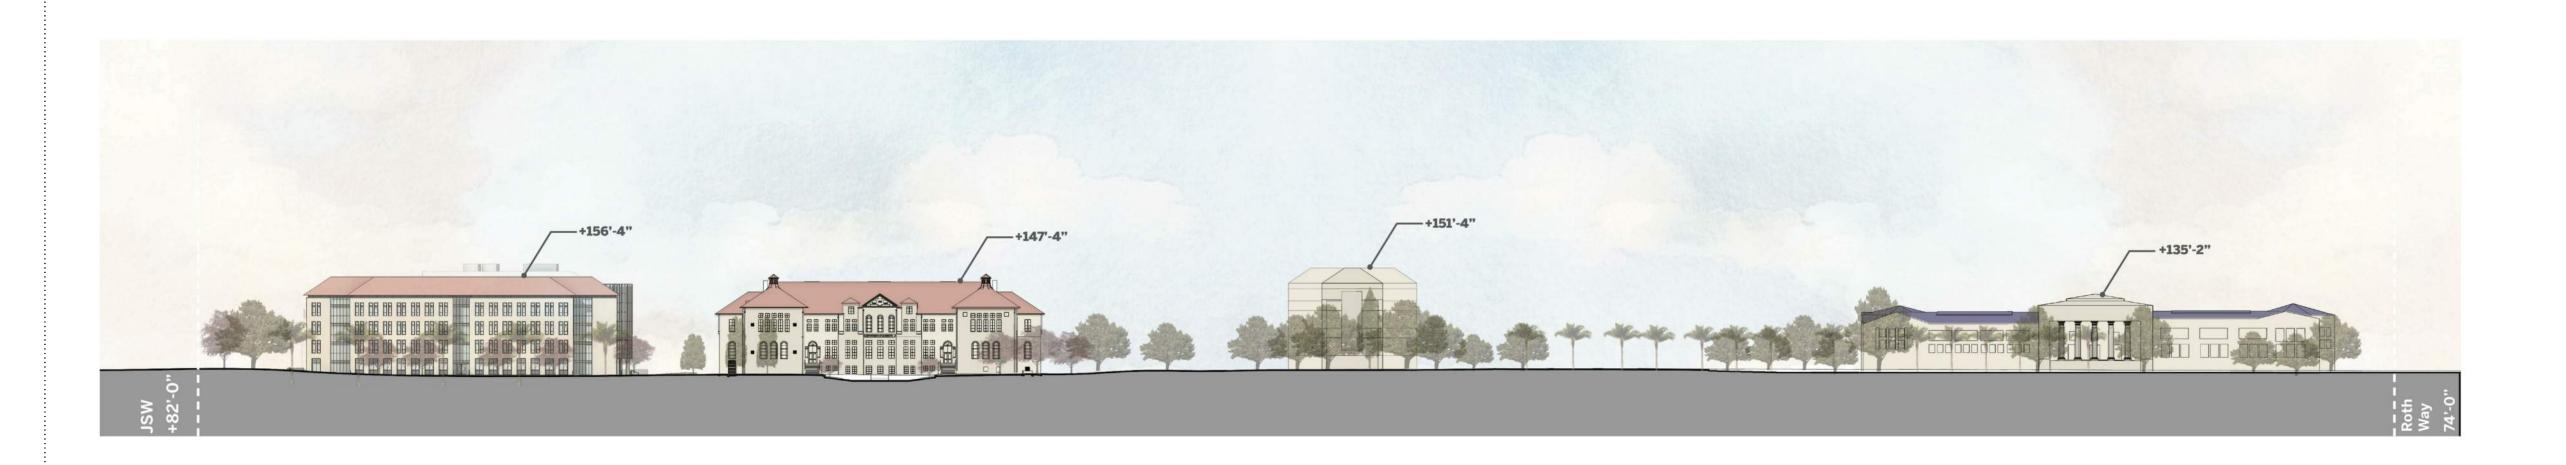

#### PROJECT DESCRIPTION:

THE STANFORD BRIDGE BUILDING IS A NEW INTERDISCIPLINARY RESEARCH BUILDING COMPRISED OF AN EAST AND WEST BUILDING UNIFIED BY A CENTRAL CONNECTOR.

BOTH EAST AND WEST BUILDINGS ARE FOUR STORIES ABOVE GRADE AND HOUSE RESEARCH OFFICES, STUDENT SERVICES AND COLLABORATION SPACES, WITH A PUBLIC MEETING ROOM ON THE FOURTH FLOOR OF THE WEST BUILDING. THE BUILDINGS ARE DESIGNED TO HAVE DISTINCT ARCHITECTURAL EXPRESSIONS BUT FUNCTION AS A COHESIVE SPACE. THE BASEMENT LEVEL SHARED BETWEEN THE BUILDINGS HOUSES THREE CLASSROOMS, STUDENT STUDY SPACES AND LABS.

SITE IMPROVEMENTS INCLUDE A LANDSCAPED, SUNKEN COURT AT THE SOUTHWEST CORNER PROVIDING OUTDOOR STUDY SPACES. ALSO PROPOSED ARE IMPROVEMENTS TO THE WALKWAY BETWEEN GILBERT HALL AND BRIDGE BUILDING TO THE WEST, THE DEVELOPMENT OF A FIRE ACCESS ROAD AND PEDESTRIAN CONNECTIONS TO EXISTING CAMPUS TO THE NORTH AND, THE ADDITION OF BICYCLE PARKING AND STAIRS PROVDING DIRECT ACCESS TO THE CLASSROOMS AT THE BASEMENT LEVEL TO THE EAST.