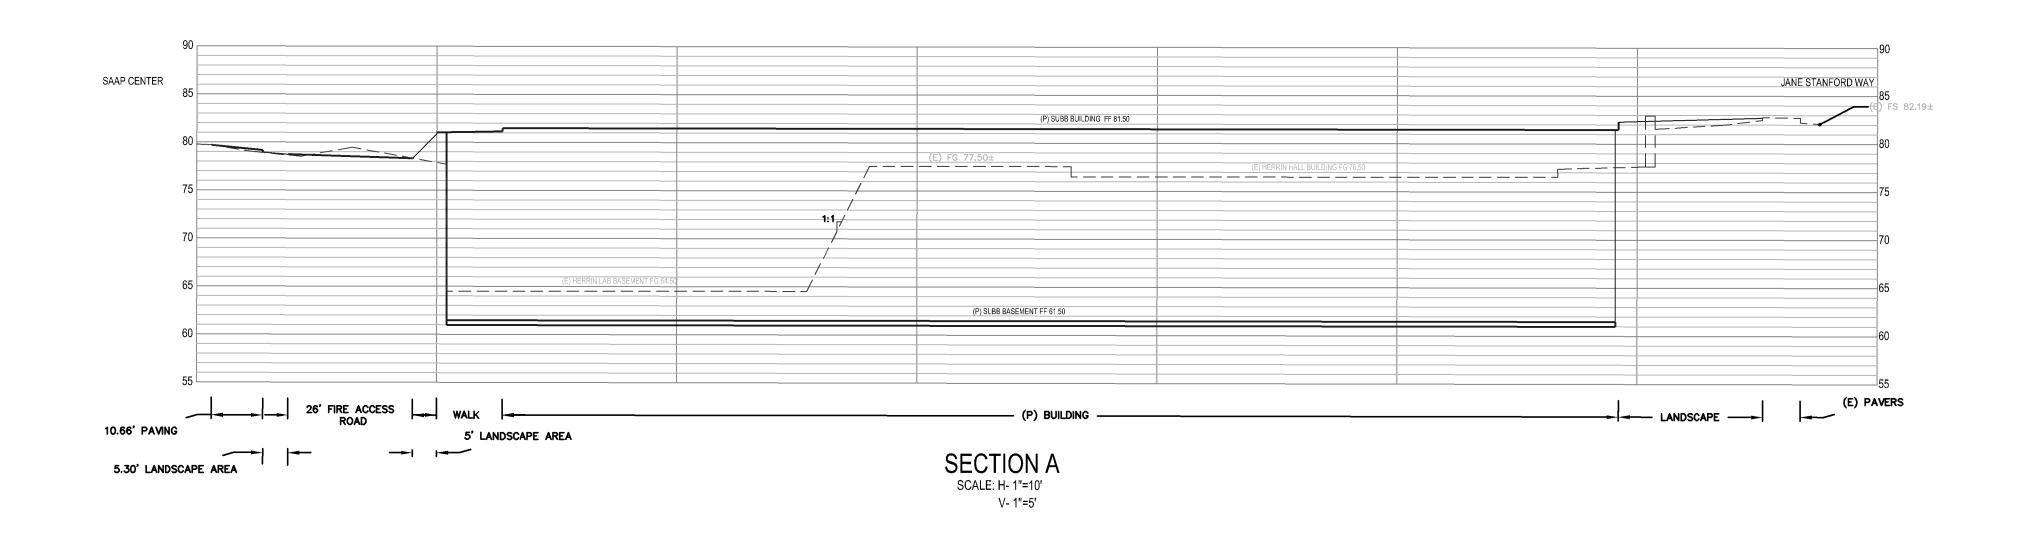

| + 432            | 2 CF |
|                 | CUT: -80,920 CF              |            | FILL: +696              | CF               |      |
| TOTAL EARTHWORK | TOTAL CUT - 376,332 CF (13,9 | 38 CY)     | TOTAL FILI<br>+ 3,948 ( | L<br>CF (146 CY) |      |
| MAX CUT/FILL    | MAX CUT                      |            | MAX FILL                |                  |      |
|                 | – 17 LF                      |            | + 4.8 LF                |                  |      |



801 Second Avenue, Suite 501 Seattle, Washington 98104 T 206 682 3460 F 206 343 9388 www.lmnarchitects.com



### STANFORD BRIDGE BUILDING

Santa Clara, CA

Submittal

ASA SUBMITTAL

Revisions

No. Date Description

Drawn Checked

roj No 19029.01 02/05/2021

Sheet Title

SECTIONS

Sheet Number

C6.00





Architecture Urban Design Interiors

801 Second Avenue, Suite 501 Seattle, Washington 98104 T 206 682 3460 F 206 343 9388 www.lmnarchitects.com



.....

### STANFORD BRIDGE BUILDING

Santa Clara, CA
.....Submittal

### ASA SUBMITTAL

Revisions

No. Date Description

Drawn Checked

JL/SI No 1902

ate 02/05/2021

Sheet Title

SECTIONS

Sheet Number

C6.10





STANFORD **BRIDGE BUILDING** 

Santa Clara, CA

ASA SUBMITTAL

Revisions

No. Date Description

Checked

19029.01 02/05/2021

JL/SH

Sheet Title

STORMWATER MANAGEMENT PLAN



PROPOSED STANFORD BRIDGE BUILDING



( IN FEET ) 1 inch = 100 ft.

GRAPHIC SCALE

( IN FEET ) 1 inch = 40 ft.

### STORM WATER CALCULATIONS

\$\$ \$\$

STANFORD BRIDGE BUILDING

| DMA | SHED AREA<br>(SF) | IMPERVIOUS<br>AREA (SF) | MIN. TREATMENT<br>AREA REQ