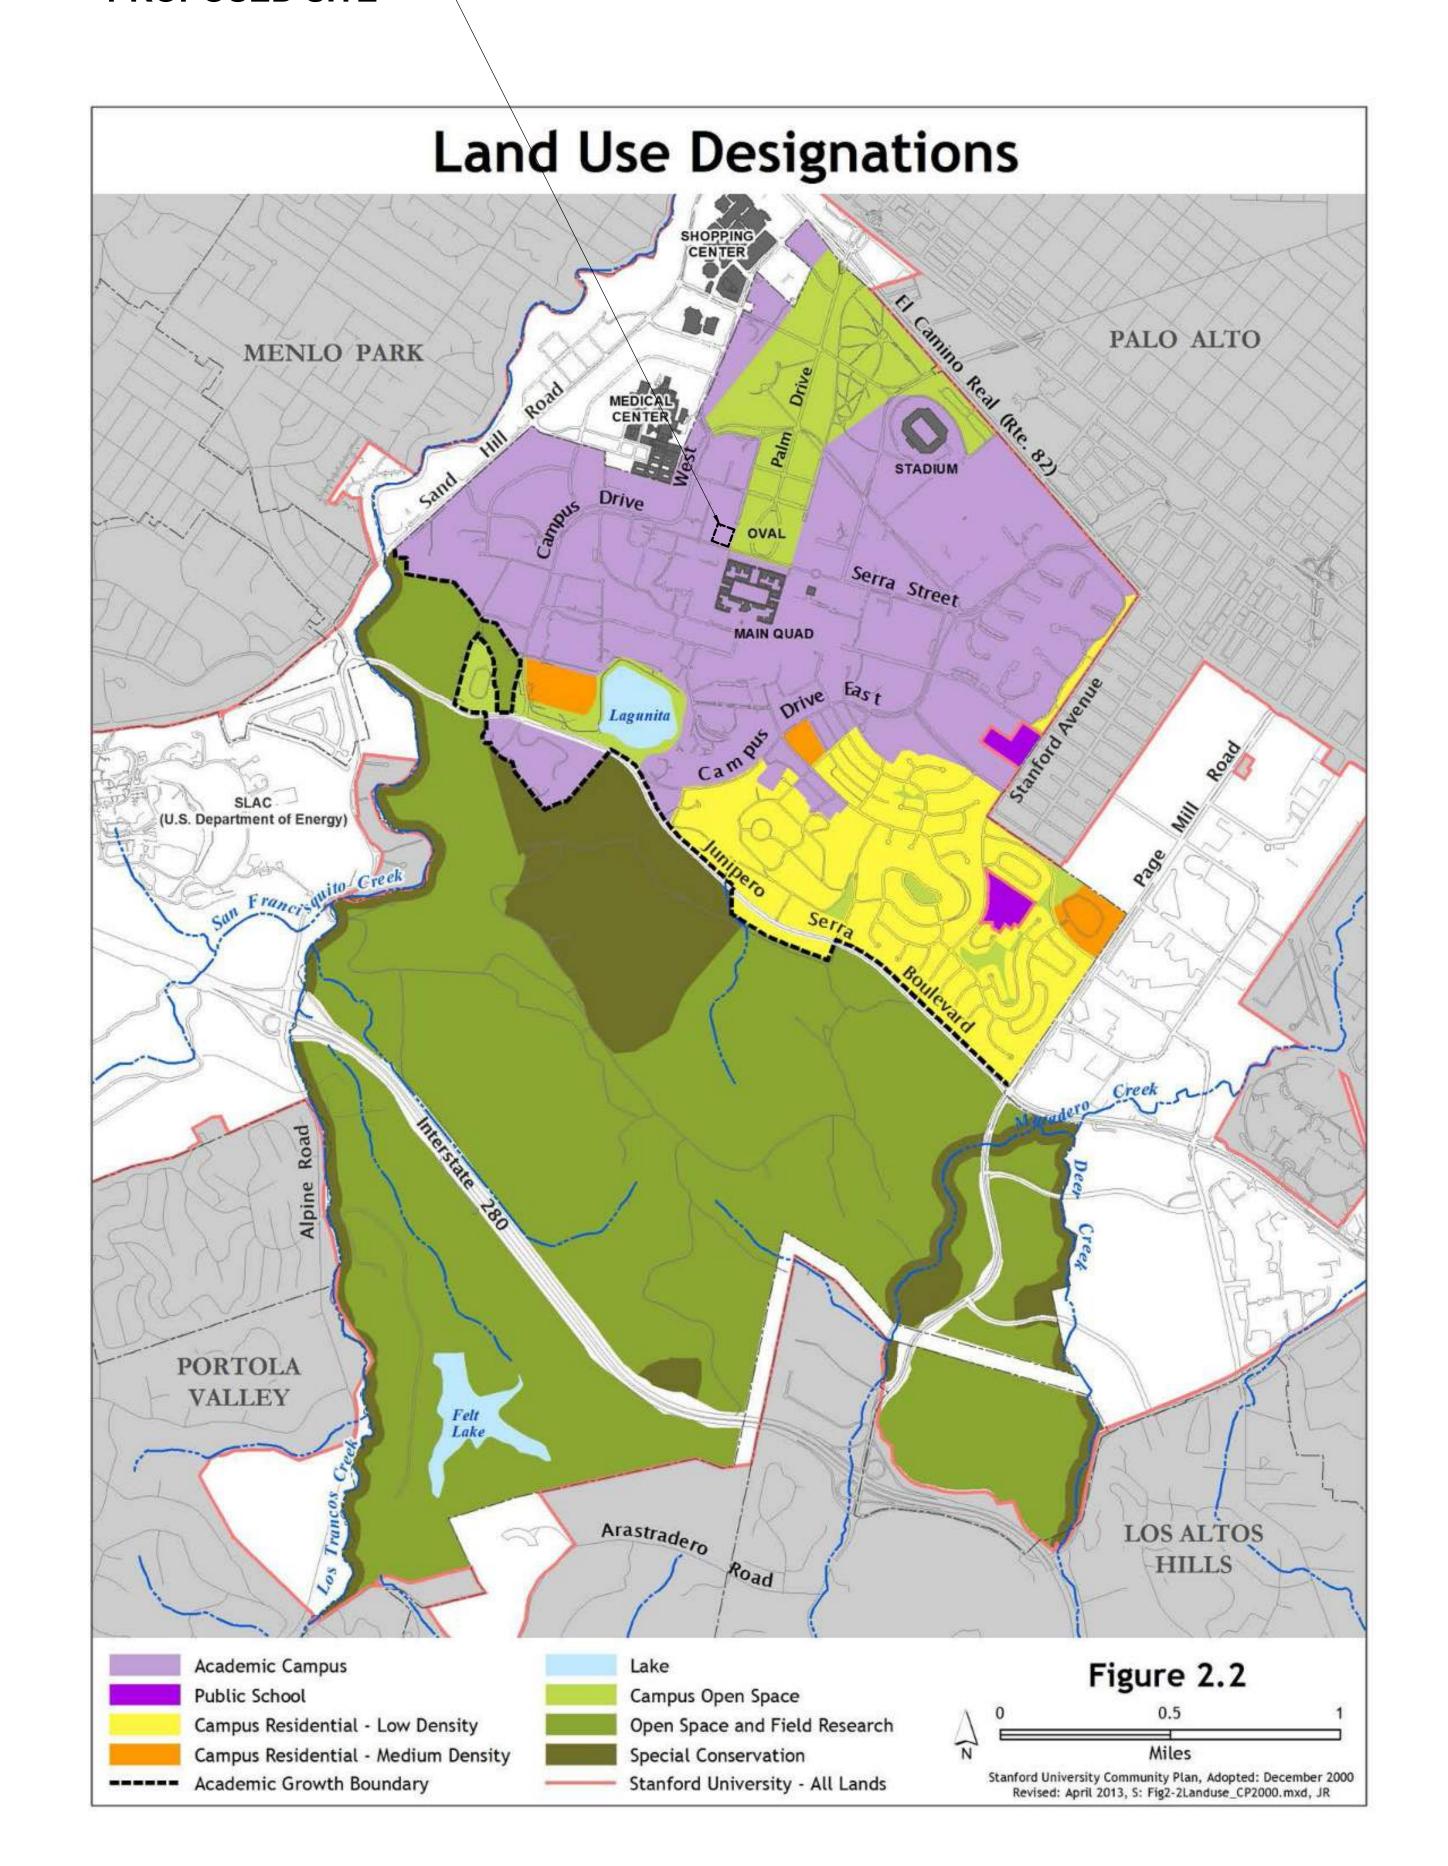

#### LAND USE DESIGNATION:

General Plan Land Use
Land Use Plan Designation: Major Educational & Institutional Uses (100%)
Stanford University Community Plan Designation: Academic Campus (76.1%),
Campus Open Space (23.9%)
Zoning District
Zoning: A1, A1-20s

### PROPOSED SITE