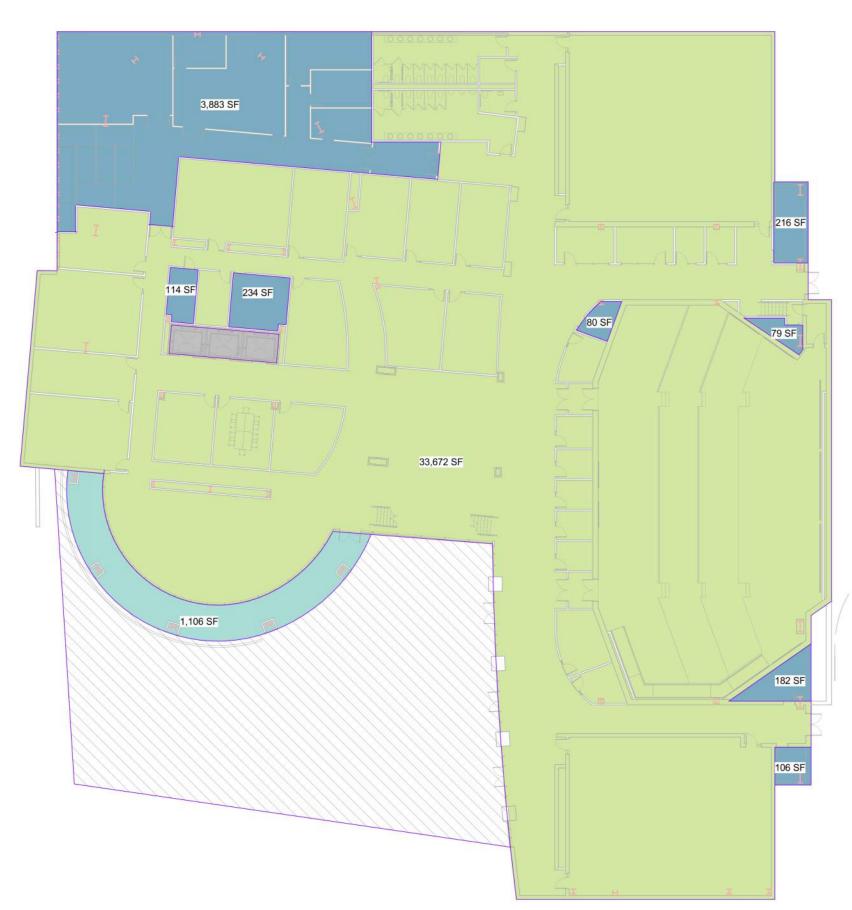

Sheet Title

Site Location Plans

Sheet Number

|                              | <b>GUP Area</b>        | Gross Area                 |
|------------------------------|------------------------|----------------------------|
| Roof                         | 339                    | 339                        |
| Adjustments                  | 339                    | 339                        |
| Adjustificitis               |                        |                            |
| Roof Adjusted area           | 339                    | 339                        |
|                              |                        | 555                        |
| Level 4                      | 33,877                 | 33,877                     |
| Adjustments                  | ,                      |                            |
| Covered Patio                | 2,654                  | Included                   |
| Mechanical & Elevator Shafts | 599                    | 599                        |
| Mechanical Utility Rooms     | 528                    | included                   |
| Stair Landing                | 252                    | Included                   |
| Level 4 Adjusted Area        | 29,844                 | 33,278                     |
|                              |                        |                            |
| Level 3                      | 32,644                 | 32,644                     |
| Adjustments                  |                        |                            |
| Mechanical & Elevator Shafts | 599                    | 599                        |
| Mechanical Utility Rooms     | 529                    | included                   |
| Stair Landing                | 235                    | Included                   |
| Level 3 Adjusted Area        | 31,281                 | 32,045                     |
| Level 2                      | 32,644                 | 32,644                     |
| Adjustments                  |                        |                            |
| Mechanical & Elevator Shafts | 599                    | 599                        |
| Mechanical Utility Rooms     | 529                    | included                   |
| Stair Landing                | 235                    | Included                   |
| Level 2 Adjusted Area        | 31,281                 | 32,045                     |
|                              |                        |                            |
| Level 1  Adjustments         | 32,601                 | 32,601                     |
| Covered Patio                | 2,654                  | 2,654                      |
| Mechanical & Elevator Shafts | 608                    | 608                        |
| Mechanical Utility Rooms     | 602                    | included                   |
| Stair Landing                | 323                    | Included                   |
| Level 1 Adjusted Area        | 28,414                 | 29,339                     |
|                              |                        | ,,                         |
| Basement Level               | 47,473                 | 47,473                     |
| Adjustments                  | unicon € consiste s == | egyptes 🐔 villostesta 🦰 vi |
| Covered Patio                | 1,106                  | 1,106                      |
| Exterior Uncovered           | 7,561                  | 7,561                      |
| Mechanical & Elevator Shafts | 240                    | 240                        |
| Mechanical Utility Rooms     | 4,894                  | Included                   |
| Basement Adjusted Area       | 33,672                 | 38,566                     |
|                              |                        |                            |