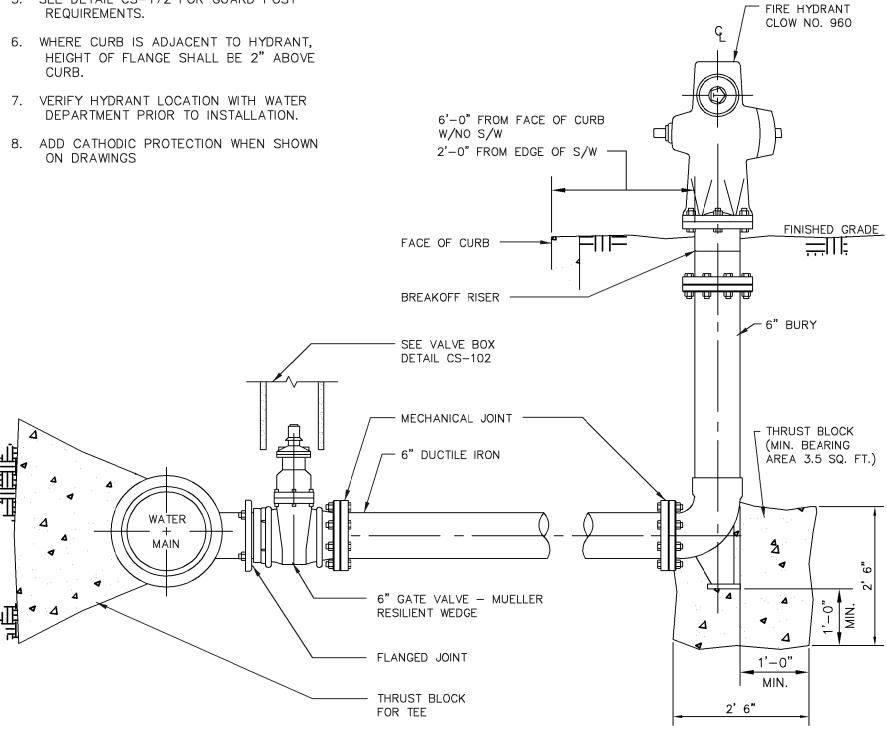

" PEA GRAVEL IN BOTTOM OF BOX.
- 4. IF REDUCERS ARE REQUIRED, INSTALL OUTSIDE OF BOX.
- 5. INSTALL FIBERGLASS ROD INSIDE OF BOX TO HOLD UP THE SMART METER COMPONENTS. FIBERGLASS ROD SHALL BE 1/2" DIAMETER AND BE APPROPRIATELY SIZED FOR THE METER BOX. NATIONAL MODEL NOS.





801 Second Avenue, Suite 501 Seattle, Washington 98104 T 206 682 3460 F 206 343 9388 www.lmnarchitects.com



**STANFORD BRIDGE BUILDING** 

Santa Clara, CA Submittal

**ASA SUBMITTAL** 

Revisions

No. Date Description

Checked

LMN Proj No 19029.01

02/05/2021

Sheet Title

CIVIL DETAILS

Sheet Number

C10.00



- 1. FLANGE BOLTS & NUTS SHALL BE KEPT CLEAR OF CONCRETE.
- 2. SEE PLAN FOR HYDRANT LOCATION.
- 3. STEEL TIE RODS & CLAMPS ARE NOT ACCEPTABLE.
- 4. PAINT HYDRANT WHITE.
- 5. SEE DETAIL CS-172 FOR GUARD POST











1. CLEANOUT PIPE TO BE SAME SIZE AND MATERIAL AS SEWER MAIN UP TO 8"





STORM DRAIN MANHOLE FRAME & COVER N.T.S.



1. CLEANOUT PIPE TO BE SAME SIZE AND MATERIAL AS SEWER MAIN UP TO 8"





#### **SPECIFICATIONS**

- 1. PRECAST M.H. SECTIONS SHALL CONFORM TO APPLICABLE PROVISIONS OF ASTM C76-59T.
- 2. MANHOLE SECTIONS SHALL BE AS SPECIFIED IN TABLE II, WALL A, FOR 48" REINFORCED CONCRETE PIPE. REINFORCING SHALL BE CIRCULAR AS SPECIFIED FOR SINGLE CURTAIN.
- 3. STEPS SHALL BE 14" WIDE
- 4. FOR MANHOLE BASES SEE CS-203.





801 Second Avenue, Suite 501 Seattle, Washington 98104 T 206 682 3460 F 206 343 9388 www.lmnarchitects.com



### **STANFORD BRIDGE BUILDING**

Santa Clara, CA

**ASA SUBMITTAL** 

Revisions

Submittal

No. Date Description

Drawn

JL/SH LMN Proj No 19029.01