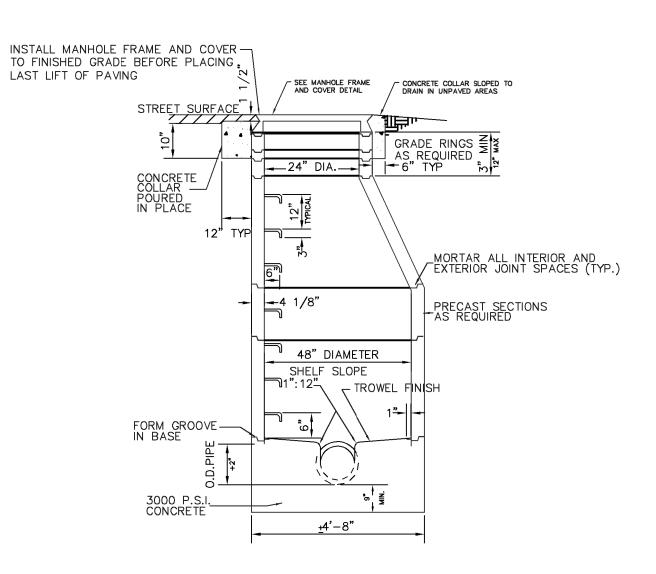

ETER AND BE APPROPRIATELY SIZED FOR THE METER BOX. NATIONAL MODEL NOS.





801 Second Avenue, Suite 501 Seattle, Washington 98104 T 206 682 3460 F 206 343 9388 www.lmnarchitects.com



**STANFORD BRIDGE BUILDING** 

Santa Clara, CA Submittal

**ASA SUBMITTAL** 

Revisions

No. Date Description

Checked

LMN Proj No 19029.01

02/05/2021

Sheet Title

CIVIL DETAILS

Sheet Number

C10.00



- 1. FLANGE BOLTS & NUTS SHALL BE KEPT CLEAR OF CONCRETE.
- 2. SEE PLAN FOR HYDRANT LOCATION.
- 3. STEEL TIE RODS & CLAMPS ARE NOT ACCEPTABLE.
- 4. PAINT HYDRANT WHITE.
- 5. SEE DETAIL CS-172 FOR GUARD POST











1. CLEANOUT PIPE TO BE SAME SIZE AND MATERIAL AS SEWER MAIN UP TO 8"





STORM DRAIN MANHOLE FRAME & COVER N.T.S.



1. CLEANOUT PIPE TO BE SAME SIZE AND MATERIAL AS SEWER MAIN UP TO 8"





#### **SPECIFICATIONS**

- 1. PRECAST M.H. SECTIONS SHALL CONFORM TO APPLICABLE PROVISIONS OF ASTM C76-59T.
- 2. MANHOLE SECTIONS SHALL BE AS SPECIFIED IN TABLE II, WALL A, FOR 48" REINFORCED CONCRETE PIPE. REINFORCING SHALL BE CIRCULAR AS SPECIFIED FOR SINGLE CURTAIN.
- 3. STEPS SHALL BE 14" WIDE
- 4. FOR MANHOLE BASES SEE CS-203.





801 Second Avenue, Suite 501 Seattle, Washington 98104 T 206 682 3460 F 206 343 9388 www.lmnarchitects.com



### **STANFORD BRIDGE BUILDING**

Santa Clara, CA

**ASA SUBMITTAL** 

Revisions

Submittal

No. Date Description

Drawn

JL/SH LMN Proj No 19029.01

02/05/2021

Sheet Title

Checked

CIVIL DETAILS

Sheet Number

C10.10



| INLET   | TYPE     | MODEL | Α   | В   | C  | FRAME, GRATE AND COVER TYPE                                         |
|-------