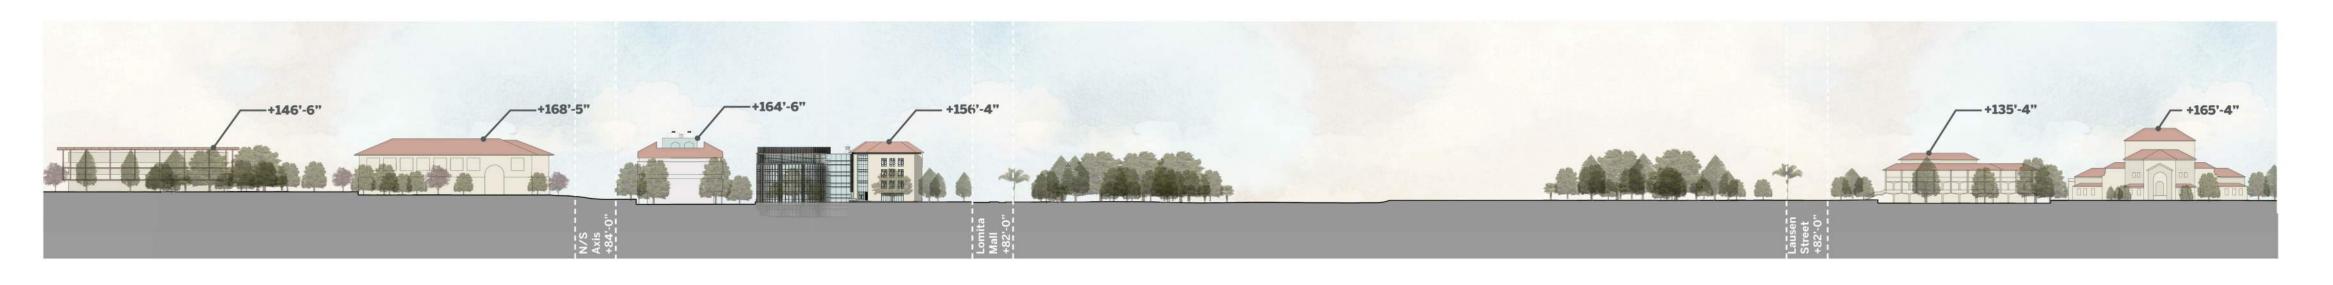

#### PROJECT DESCRIPTION:

THE STANFORD BRIDGE BUILDING IS A NEW INTERDISCIPLINARY RESEARCH BUILDING COMPRISED OF AN EAST AND WEST BUILDING UNIFIED BY A CENTRAL CONNECTOR.

BOTH EAST AND WEST BUILDINGS ARE FOUR STORIES ABOVE GRADE AND HOUSE RESEARCH OFFICES, STUDENT SERVICES AND COLLABORATION SPACES, WITH A PUBLIC MEETING ROOM ON THE FOURTH FLOOR OF THE WEST BUILDING. THE BUILDINGS ARE DESIGNED TO HAVE DISTINCT ARCHITECTURAL EXPRESSIONS BUT FUNCTION AS A COHESIVE SPACE. THE BASEMENT LEVEL SHARED BETWEEN THE BUILDINGS HOUSES THREE CLASSROOMS, STUDENT STUDY SPACES AND LABS.

SITE IMPROVEMENTS INCLUDE A LANDSCAPED, SUNKEN COURT AT THE SOUTHWEST CORNER PROVIDING OUTDOOR STUDY SPACES. ALSO PROPOSED ARE IMPROVEMENTS TO THE WALKWAY BETWEEN GILBERT HALL AND BRIDGE BUILDING TO THE WEST, THE DEVELOPMENT OF A FIRE ACCESS ROAD AND PEDESTRIAN CONNECTIONS TO EXISTING CAMPUS TO THE NORTH AND, THE ADDITION OF BICYCLE PARKING AND STAIRS PROVDING DIRECT ACCESS TO THE CLASSROOMS AT THE BASEMENT LEVEL TO THE EAST.