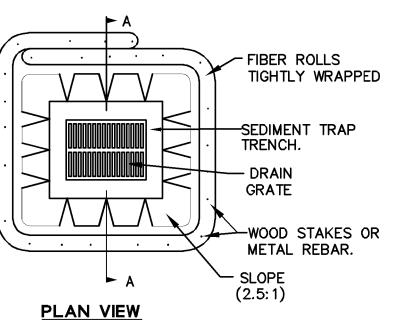

ASE ON CENTER ASPHALT CONCRETE POINT ON CURVE AREA DRAIN POST INDICATOR VALVE ALTERNATE POINT OF CONNECTION BOTTOM OF CURB PERFORATED PIPE BACK FLOW PREVENTER **PROPOSED** BEGINNING OF WALL POLYVINYL CHLORIDE CLEANOUT POINT OF VERTICAL INTERSECTION CONCRETE COPPER PIPE RECYCLED WATER CHILLED WATER REINFORCED CONCRETE PIPE CHILLED WATER RETURN CHILLED WATER SERVICE STORM DRAIN DRAIN INLET STORM DRAIN FORCE MAIN DUCTILE IRON PIPE SCIENCE & ENGINEERING QUAD DOMESTIC WATER **SIGNAL ELEVATION** SANITARY SEWER END CURB RETURN SOUTH SERVICE ROAD **EXISTING GRADE** SEARSVILLE WATER **ELECTRICAL** TOP OF CURB. TELECOM EDGE OF PAVEMENT TELEPHONE END OF WALL **EXISTING** TOP OF WALL FIRE DEPARTMENT CONNECTION VERTICAL CURVE FINISHED GRADE FIRE HYDRANT WATER METER FIRE SERVICE WATER VALVE FIRE WATER





IN PAVEMENT

### TREE PROTECTION NOTES:

- 1. ALL TREE PROTECTION AND INSPECTION SCHEDULE MEASURES, DESIGN RECOMMENDATIONS, WATERING AND CONSTRUCTION SCHEDULING SHALL BE EXECUTED IN FULL BY OWNER AND CONTRACTOR, AS STATED ON SHEETS T-1, T-2, T-3, T-7A, L0.01 AND L0.02, IN THE TREE PROTECTION REPORT, AND THE APPROVED PLANS.
- 2. UTILITY TRENCHING SHALL NOT OCCUR WITHIN THE TPZ OF PROTECTED TREES, BEYOND THAT INDICATED ON DRAWINGS. CONTRACTOR SHALL BE RESPONSIBLE FOR ENSURING THAT NO TRENCHING OCCURS WITHIN THE TPZ OF THE PROTECTED TREES BY CONTRACTORS, CITY CREWS, OR FINAL LANDSCAPE WORKERS.
- 3. PRUNING RESTRICTIONS NO PRUNING OR CLEARANCE CUTTING OF BRANCHES IS PERMITTED ON CITY TREES. CONTRACTOR SHALL OBTAIN A PUBLIC TREE PERMIT FROM URBAN FORESTRY (650—496—5953).
- 4. CONTACT PROJEC