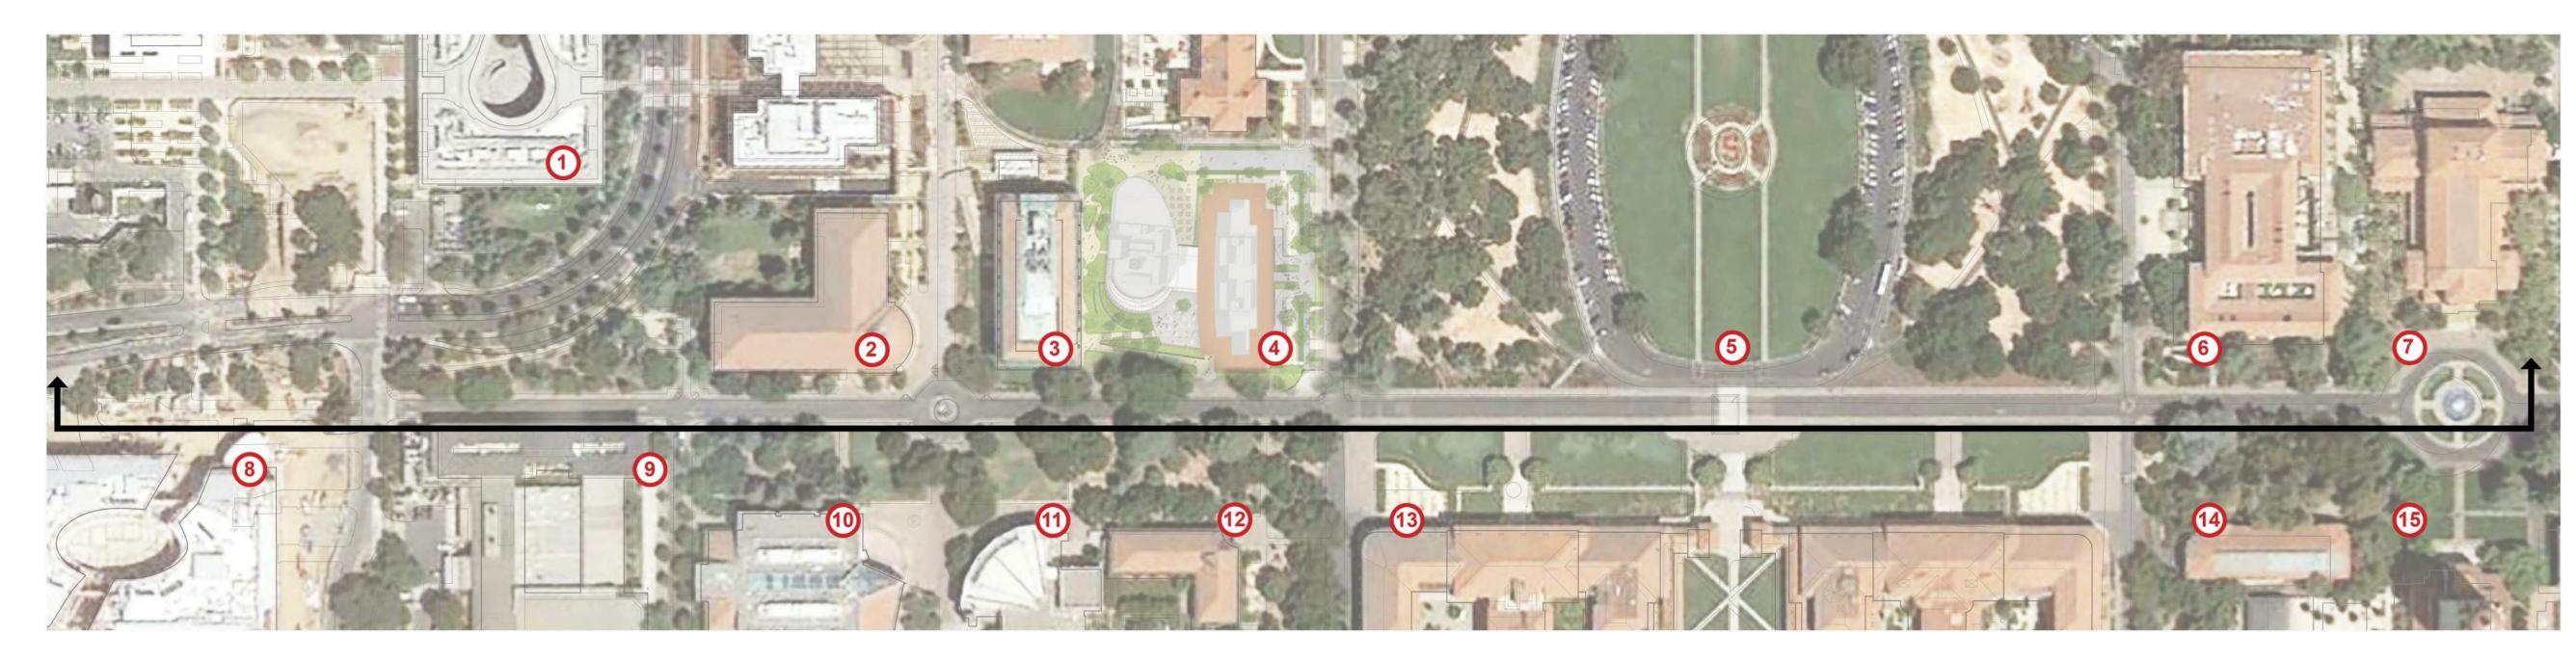

### **DRAWING INDEX**

| Sheet Number          | Sheet Name                                                |
|-----------------------|-----------------------------------------------------------|
| ASA GENERAL           |                                                           |
| G-000                 | Cover                                                     |
| G-001                 | Project Information- Vicinity Map And Drawing Index       |
| G-002                 | Site Logistics Plan                                       |
| G-003                 | Site Location Plans                                       |
| G-010                 | Stanford Gup Checklist                                    |
| G-011                 | Stanford Gup Checklist                                    |
| G-012                 | GUP Plan Diagrams                                         |
| 7<br>ASA CIVIL        |                                                           |
| C1.00                 | Existing Conditions                                       |
| C1.01                 | Existing Conditions - Post Building Demolition            |
| C2.00                 | Site Demolition Plan                                      |
| C3.00                 | Utility Demolition Plan                                   |
| C4.00                 | Utility Plan                                              |
| C5.00                 | Site Grading Plan                                         |
| C6.00                 | Sections                                                  |
| C6.10                 | Sections                                                  |
| C7.00                 | Swm Plan                                                  |
| C7.01                 | Stormwater Management Plan                                |
| C8.00                 | Erosion Control Plan                                      |
| C9.00                 | Fire Truck Turning Plan                                   |
| C10.00                | Civil Details                                             |
| C10.10                | Civil Details                                             |
| C10.20                | Civil Details                                             |
| 15                    |                                                           |
| ASA LANDSCAF<br>L-010 | Site Circulation Plan                                     |
| L-010<br>L-020        | Tree Protection And Demo - Schedule                       |
| L-020<br>L-021        | Tree Protection And Removal Plan                          |
| L-021<br>L-030        | Illustrative Plan                                         |
| L-500A                | Tree Plan - Schedule And Garden Level                     |
| L-500A                | Tree Plan - Site Level                                    |
| L-600                 | Understory Planting Schedule                              |
| L-600B                | Understory Planting Plan - Level 1                        |
| L-700                 | Irrigation Notes And Legend                               |
| L-701                 | Understory Irrigation Plan - Overal Layout - Garden Level |
| L-702                 | Understory Irrigation Plan - Site Layout - Level 1        |
| L-705                 | Irrigation Worksheets                                     |
| 12                    |                                                           |
| ASA ARCHITEC          | TURAL                                                     |
| A-011                 | Architectural Site Plan                                   |
| A-012                 | LOMITA MALL CONTEXT                                       |
| A-013                 | JANE STANFORD WAY CONTEXT                                 |
| A-014                 | MAIN QUAD/ JSW CONTEXT                                    |
| A-100                 | Basement Level - Floor Plan                               |
| A-101                 | Level 1 - Floor Plan                                      |
| A-102                 | Level 2 - Floor Plan                                      |
| A-103                 | Level 3 - Floor Plan                                      |
| A-104                 | Level 4 - Floor Plan                                      |
| A-202                 | North And East Elevations                                 |
| A-203                 | South And West Elevations                                 |
| A-301                 | Building Sections                                         |
| A-302                 | Building Sections                                         |
| 7 002                 |                                                           |