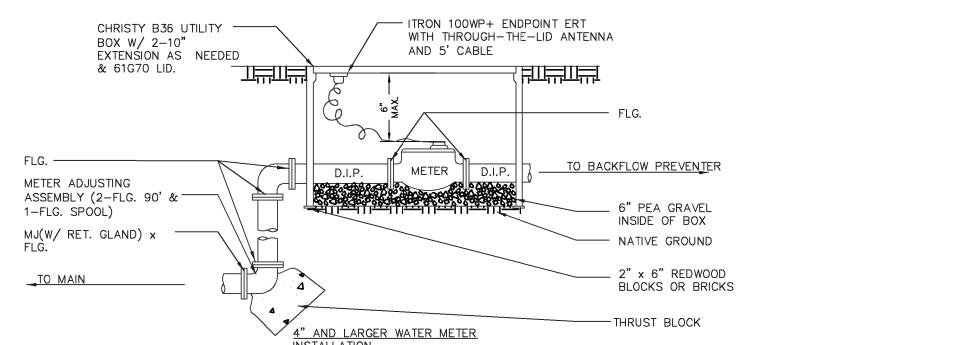

SS, SECTION 33 10 01. FOR ADDITIONAL INFORMATION AND REQUIREMENTS FOR REDUCED PRESSURE ZONE BACKFLOW PREVENTER ASSEMBLIES.
- 2. INLET AND OUTLET PIPES MAY VARY IN ELEVATION BASED ON BUILDING ENTRANCE LOCATIONS AND ELEVATIONS. CONSTRUCT THRUST BLOCKS AS REQUIRED.
- 3. FDC SHALL BE ACCESSIBLE TO FIRE DEPARTMENT IN ACCORDANCE WITH FIRE MARSHAL.
- 4. BACKFLOW PREVENTER ASSEMBLY SHALL BE PAINTED WITH KELLY-MOORE/DTM 5725 WROUGHT IRON BLACK.
- 5. ADD CATHODIC PROTECTION WHEN SHOWN ON DRAWINGS.
- 6. LOCATION TO BE SUBMITTED FOR APPROVAL TO UNIVERSITY ARCHITECT/CAMPUS PLANNING AND TO SUFMO.
- 7. PROVIDE CODE REQUIRED SIGNAGE PER STANFORD FDG 21 13 00.





3/4" x 3/4" METER CHRISTY #B9 WITH FL9D LID "WATER" CHRISTY #B12 WITH B12G LID "WATER

1 1/2" OR 2" METER CHRISTY #B36 WITH 61G70 LID "WATER"



1. CHRISTY B36 METER BOX WITH EXTENSIONS AS REQUIRED. STEEL

- 2. BADGER METER TURBO SERIES WITH RTR REGISTER AND ITRON PIT ERT
- 3. 6" PEA GRAVEL IN BOTTOM OF BOX.
- 4. IF REDUCERS ARE REQUIRED, INSTALL OUTSIDE OF BOX.
- 5. INSTALL FIBERGLASS ROD INSIDE OF BOX TO HOLD UP THE SMART METER COMPONENTS. FIBERGLASS ROD SHALL BE 1/2" DIAMETER AND BE APPROPRIATELY SIZED FOR THE METER BOX. NATIONAL MODEL NOS.





801 Second Avenue, Suite 501 Seattle, Washington 98104 T 206 682 3460 F 206 343 9388 www.lmnarchitects.com



**STANFORD BRIDGE BUILDING** 

Santa Clara, CA Submittal

**ASA SUBMITTAL** 

Revisions

No. Date Description

Checked

LMN Proj No 19029.01

02/05/2021

Sheet Title

CIVIL DETAILS

Sheet Number

C10.00



- 1. FLANGE BOLTS & NUTS SHALL BE KEPT CLEAR OF CONCRETE.
- 2. SEE PLAN