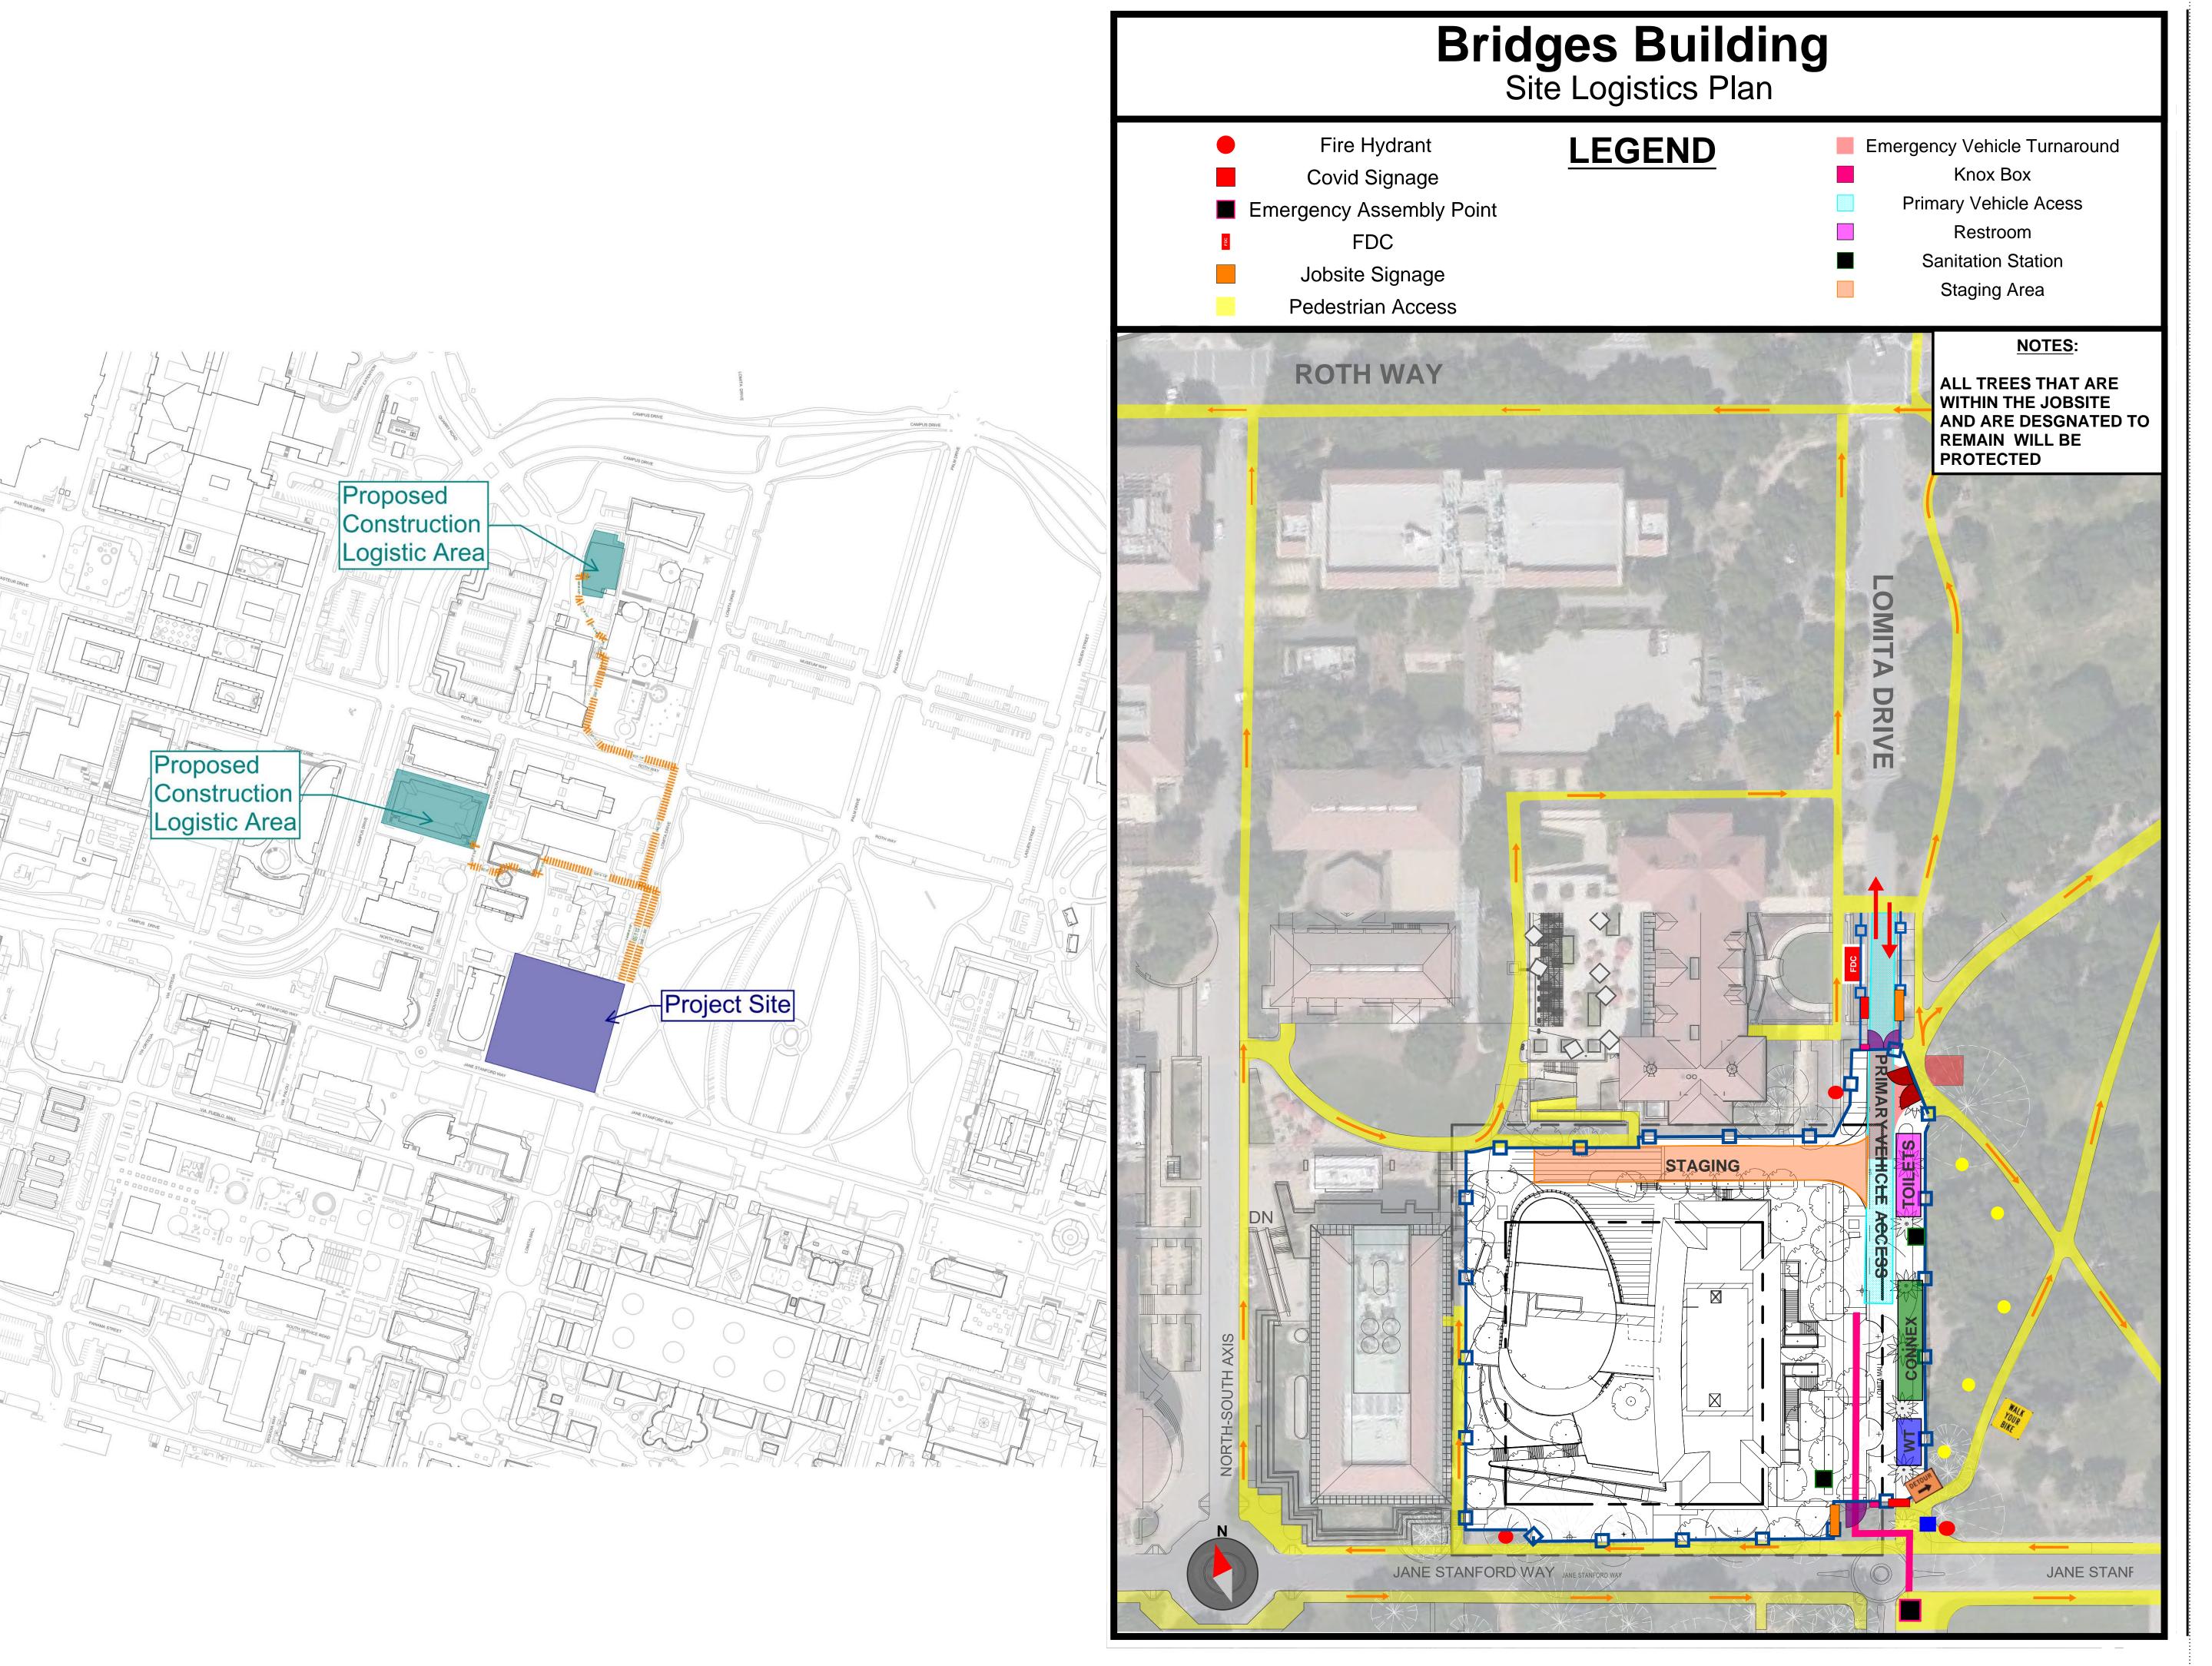

### STANFORD UNIVERSITY BRIDGE BUILDING

389 Jane Stanford Way Stanford, CA 94305

Submittal

### ASA SUBMITTAL

Revisions

No. Date Description

awn ecked

Author Checker 19029-01

3/8/21

Title

Site Logistics Plan

Sheet Number

SITE IMPROVEMENTS INCLUDE A LANDSCAPED, SUNKEN COURT AT THE SOUTHWEST CORNER PROVIDING OUTDOOR STUDY SPACES. ALSO PROPOSED ARE IMPROVEMENTS TO THE WALKWAY BETWEEN GILBERT HALL AND BRIDGE BUILDING TO THE WEST, THE DEVELOPMENT OF A FIRE ACCESS ROAD AND PEDESTRIAN CONNECTIONS TO EXISTING CAMPUS TO THE NORTH AND, THE ADDITION OF BICYCLE PARKING AND STAIRS PROVDING DIRECT ACCESS TO THE CLASSROOMS AT THE BASEMENT LEVEL TO THE EAST.