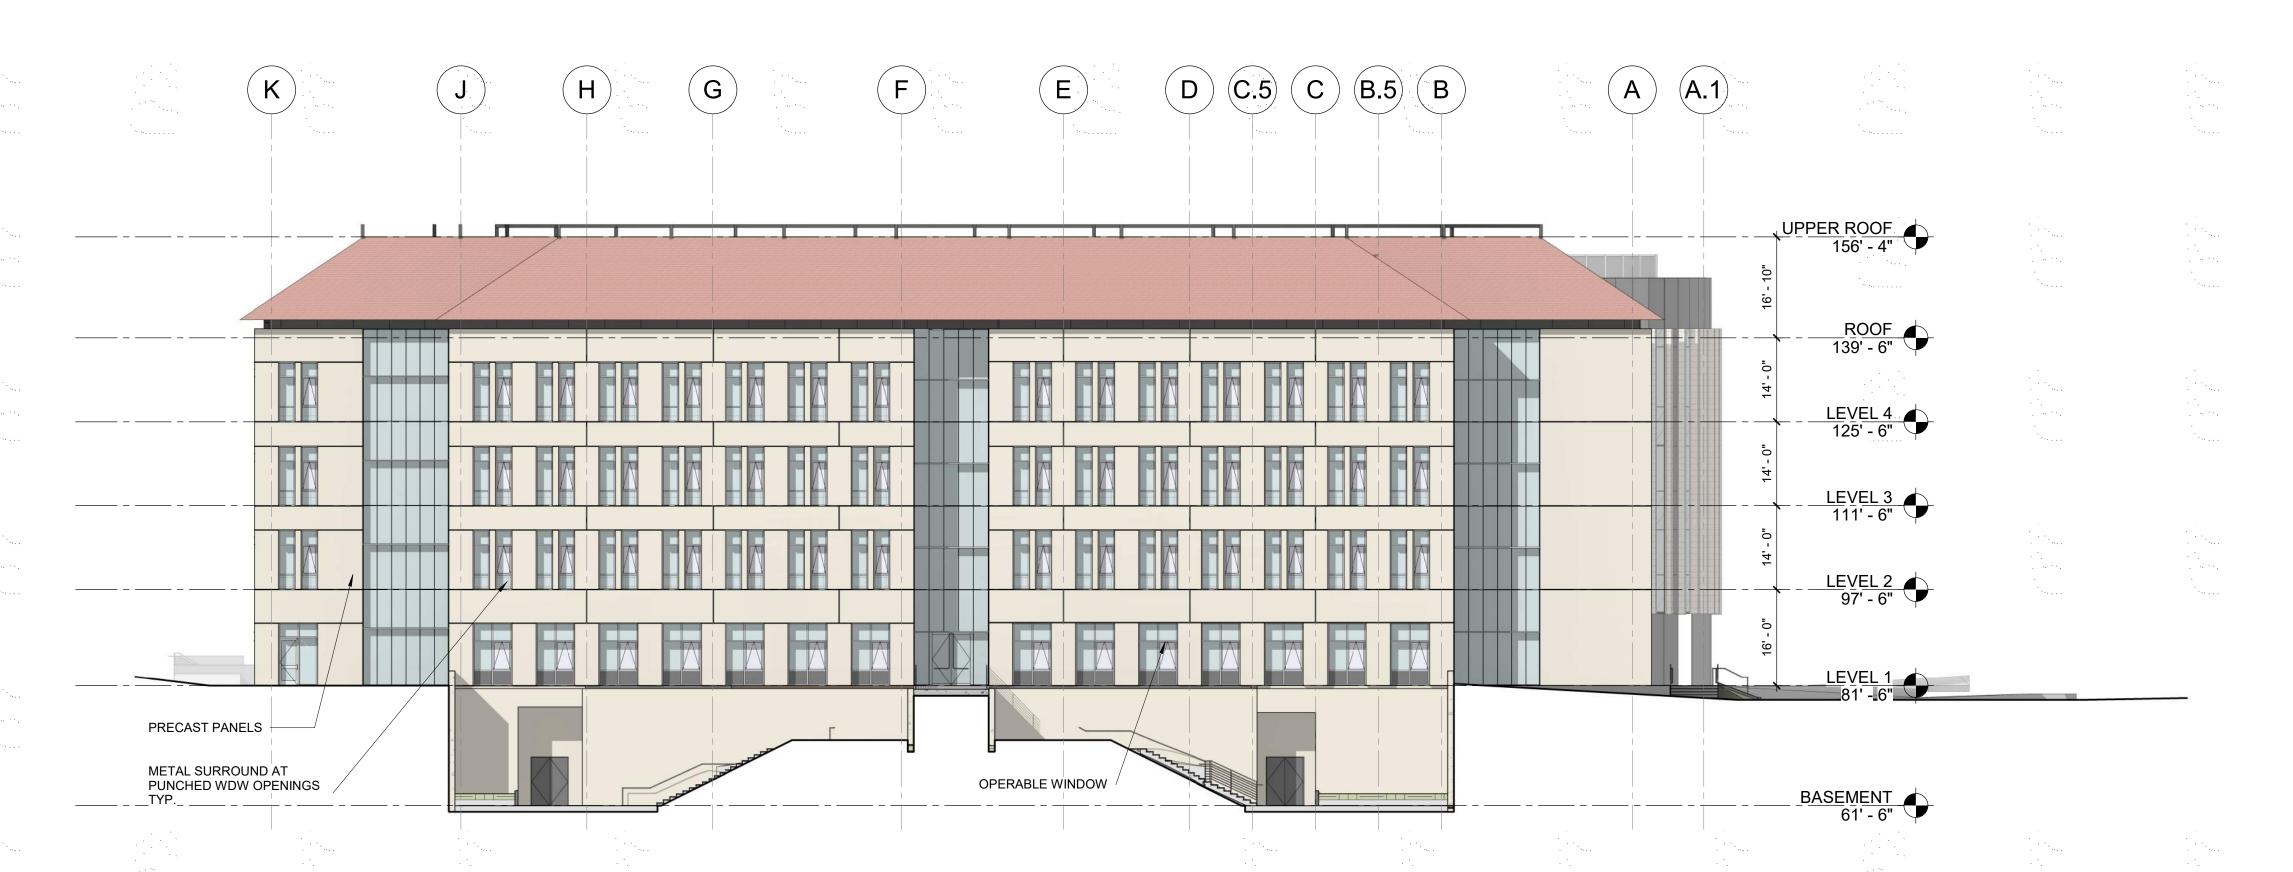

#### PROJECT DESCRIPTION:

THE STANFORD BRIDGE BUILDING IS A NEW INTERDISCIPLINARY RESEARCH BUILDING COMPRISED OF AN EAST AND WEST BUILDING UNIFIED BY A CENTRAL CONNECTOR.

BOTH EAST AND WEST BUILDINGS ARE FOUR STORIES ABOVE GRADE AND HOUSE RESEARCH OFFICES, STUDENT SERVICES AND COLLABORATION SPACES, WITH A PUBLIC MEETING ROOM ON THE FOURTH FLOOR OF THE WEST BUILDING. THE BUILDINGS ARE DESIGNED TO HAVE DISTINCT ARCHITECTURAL EXPRESSIONS BUT FUNCTION AS A COHESIVE SPACE. THE BASEMENT LEVEL SHARED BETWEEN THE BUILDINGS HOUSES THREE CLASSROOMS, STUDENT STUDY SPACES AND LABS.

SITE IMPROVEMENTS INCLUDE A LANDSCAPED, SUNKEN COURT AT THE SOUTHWEST CORNER PROVIDING OUTDOOR STUDY SPACES. ALSO PROPOSED ARE IMPROVEMENTS TO THE WALKWAY BETWEEN GILBERT HALL AND BRIDGE BUILDING TO THE WEST, THE DEVELOPMENT OF A FIRE ACCESS ROAD AND PEDESTRIAN CONNECTIONS TO EXISTING CAMPUS TO THE NORTH AND, THE ADDITION OF BICYCLE PARKING AND STAIRS PROVDING DIRECT ACCESS TO THE CLASSROOMS AT THE BASEMENT LEVEL TO THE EAST.