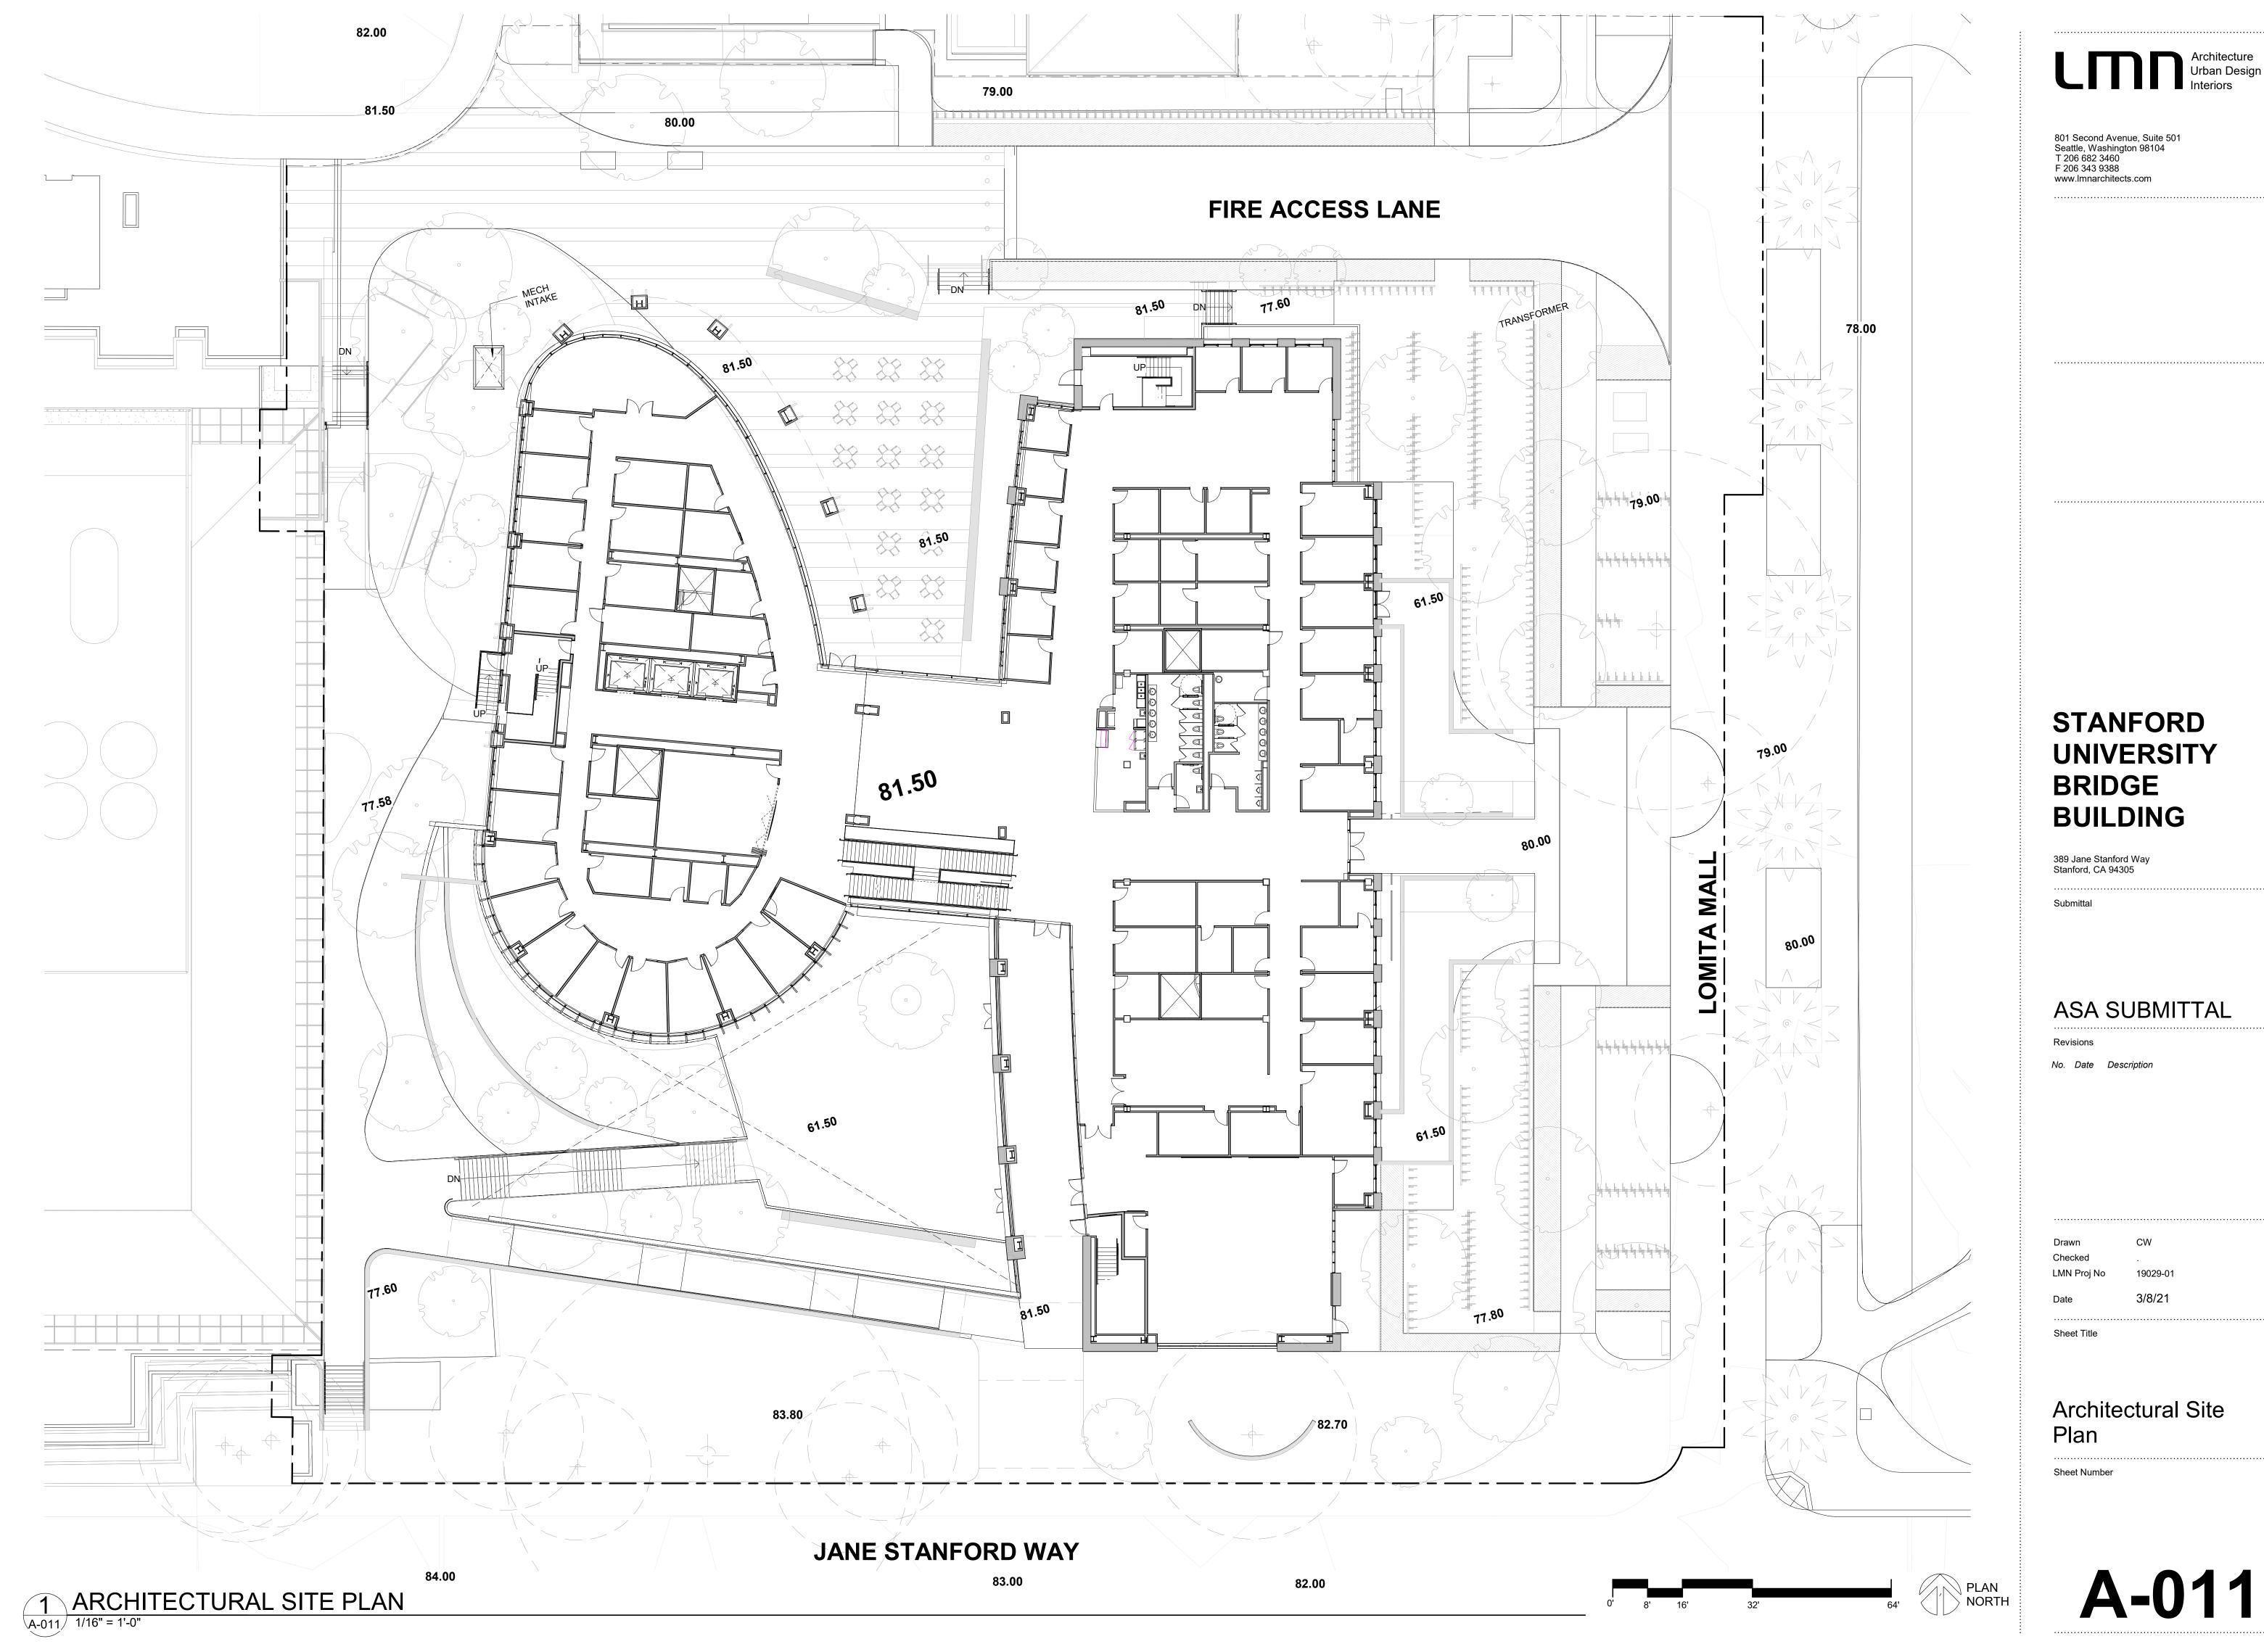

#### PROJECT DESCRIPTION:

THE STANFORD BRIDGE BUILDING IS A NEW INTERDISCIPLINARY RESEARCH BUILDING COMPRISED OF AN EAST AND WEST BUILDING UNIFIED BY A CENTRAL CONNECTOR.

BOTH EAST AND WEST BUILDINGS ARE FOUR STORIES ABOVE GRADE AND HOUSE RESEARCH OFFICES, STUDENT SERVICES AND COLLABORATION SPACES, WITH A PUBLIC MEETING ROOM ON THE FOURTH FLOOR OF THE WEST BUILDING. THE BUILDINGS ARE DESIGNED TO HAVE DISTINCT ARCHITECTURAL EXPRESSIONS BUT FUNCTION AS A COHESIVE SPACE. THE BASEMENT LEVEL SHARED BETWEEN THE BUILDINGS HOUSES THREE CLASSROOMS, STUDENT STUDY SPACES AND LABS.

SITE IMPROVEMENTS INCLUDE A LANDSCAPED, SUNKEN COURT AT THE SOUTHWEST CORNER PROVIDING OUTDOOR STUDY SPACES. ALSO PROPOSED ARE IMPROVEMENTS TO THE WALKWAY BETWEEN GILBERT HALL AND BRIDGE BUILDING TO THE WEST, THE DEVELOPMENT OF A FIRE ACCESS ROAD AND PEDESTRIAN CONNECTIONS TO EXISTING CAMPUS TO THE NORTH AND, THE ADDITION OF BICYCLE PARKING AND STAIRS PROVDING DIRECT ACCESS TO THE CLASSROOMS AT THE BASEMENT LEVEL TO THE EAST.

### **DRAWING INDEX**

| Sheet Number          | Sheet Name                                                |
|-----------------------|-----------------------------------------------------------|
| ASA GENERAL           |                                                           |
| G-000                 | Cover                                                     |
| G-001                 | Project Information- Vicinity Map And Drawing Index       |
| G-002                 | Site Logistics Plan                                       |
| G-003                 | Site Location Plans                                       |
| G-010                 | Stanford Gup Checklist                                    |
| G-011                 | Stanford Gup Checklist                                    |
| G-012                 | GUP Plan Diagrams                                         |
| 7<br>ASA CIVIL        |                                                           |
| C1.00                 | Existing Conditions                                       |
| C1.01                 | Existing Conditions - Post Building Demolition            |
| C2.00                 | Site Demolition Plan                                      |
| C3.00                 | Utility Demolition Plan                                   |
| C4.00                 | Utility Plan                                              |
| C5.00                 | Site Grading Plan                                         |
| C6.00                 | Sections                                                  |
| C6.10                 | Sections                                                  |
| C7.00                 | Swm Plan                                                  |
| C7.01                 | Stormwater Management Plan                                |
| C8.00                 | Erosion Control Plan                                      |
| C9.00                 | Fire Truck Turning Plan                                   |
| C10.00                | Civil Details                                             |
| C10.10                | Civil Details                                             |
| C10.20                | Civil Details                                             |
| 15                    |                                                           |
| ASA LANDSCAF<br>L-010 | Site Circulation Plan                                     |
| L-010<br>L-020        | Tree Protection And Demo - Schedule                       |
| L-020<br>L-021        | Tree Protection And Removal Plan                          |
| L-021<br>L-030        | Illustrative Plan                                         |
| L-500A                | Tree Plan - Schedule And Garden Level                     |
| L-500A                | Tree Plan - Site Level                                    |
| L-600                 | Understory Planting Schedule                              |
| L-600B                | Understory Planting Plan - Level 1                        |
| L-700                 | Irrigation Notes And Legend                               |
| L-701                 | Understory Irrigation Plan - Overal Layout - Garden Level |
| L-702                 | Understory Irrigation Plan - Site Layout - Level 1        |
| L-705                 | Irrigation Worksheets                                     |
| 12                    |                                                           |
| ASA ARCHITEC          | TURAL                                                     |
| A-011                 | Architectural Site Plan                                   |
| A-012                 | LOMITA MALL CONTEXT                                       |
| A-013                 | JANE STANFORD WAY CONTEXT                                 |
| A-014                 | MAIN QUAD/ JSW CONTEXT                                    |
| A-100                 | Basement Level - Floor Plan                               |
| A-101                 | Level 1 - Floor Plan                                      |
| A-102                 | Level 2 - Floor Plan                                      |
| A-103                 | Level 3 - Floor Plan                                      |
| A-104                 | Level 4 - Floor Plan                                      |
| A-202                 | North And East Elevations                                 |
| A-203                 | South And West Elevations                                 |
| A-301                 | Building Sections                                         |
| A-302                 | Building Sections                                         |
| 7 002                 |                                                           |