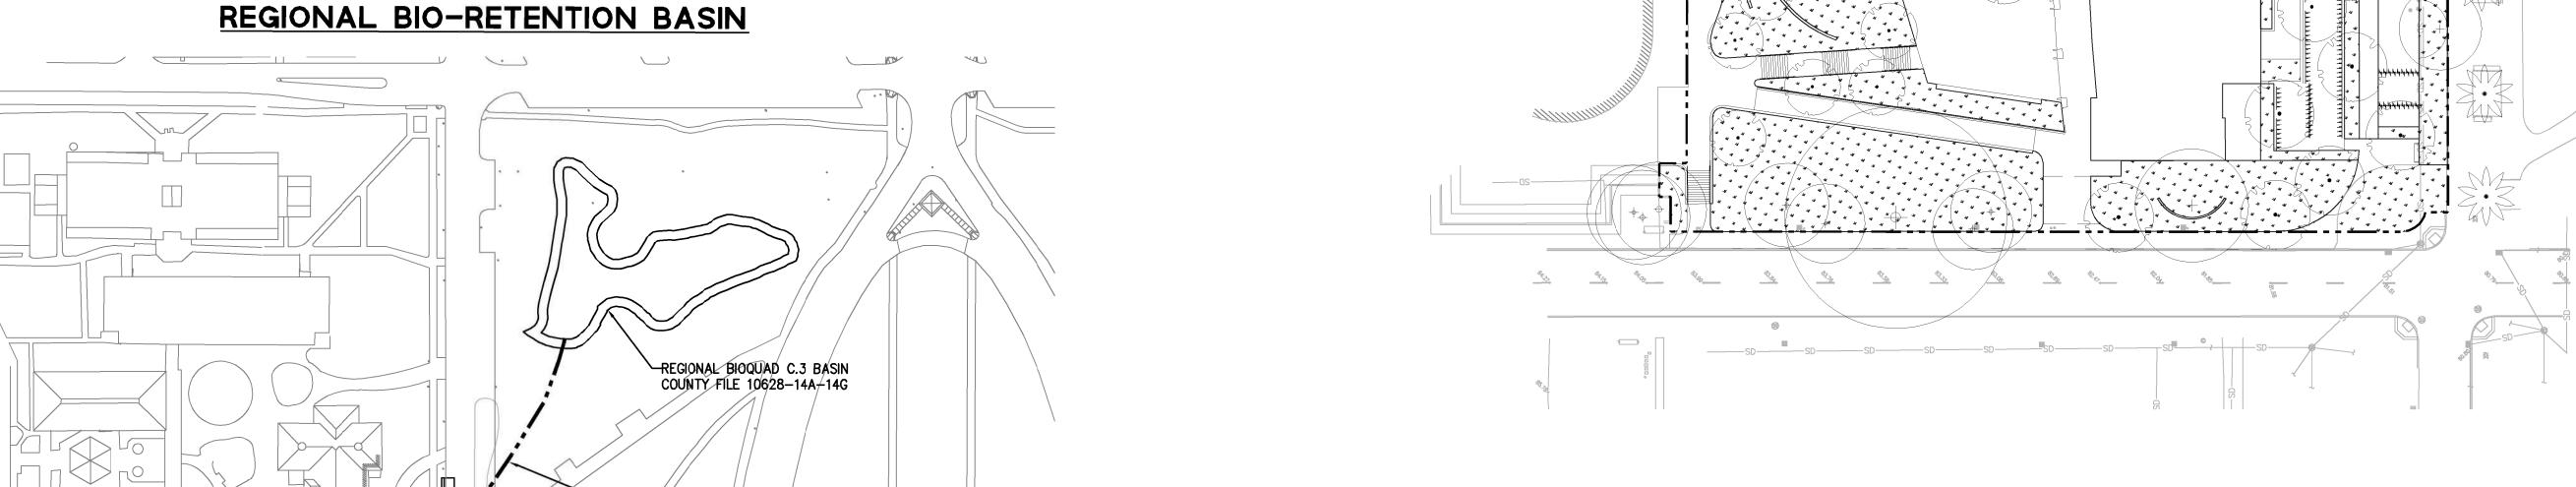

### PROPOSED SITE

Note: Red groundwater recharge zone represents the unconfined zone discussed in the GUP.