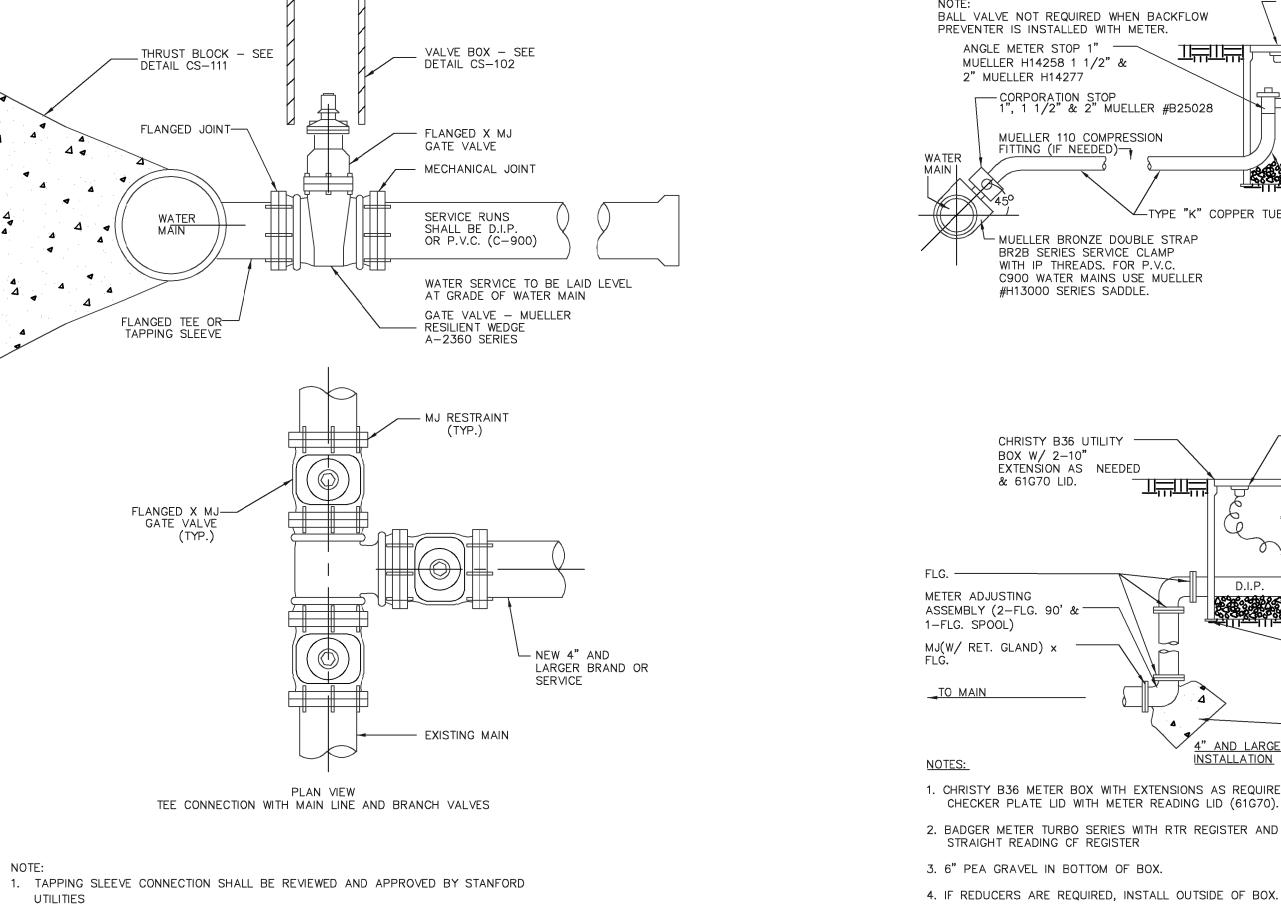

RUCK TURNING PLAN

Sheet Number

C9.00



N.T.S.

ZURN WILKINS 375 (3" - 10") FLANGED NRS GATE VALVES & SS304 BOLTS AND NUTS (TYP.) DUCTILE IRON PIPE (TYP.) 3/4" to 1-1/2" GOLD COLOR DRAIN ROCK, SUCH AS LYNGSO DESERT GOLD, O.A.E. WITH HEADERBOARD EDGE OR AS SHOWN ON DRAWING - MJ FITTING (TYP.) CONCRETE

ANCHOR

#### NOTES:

1. INLET AND OUTLET PIPES MAY VARY IN ELEVATION BASED ON BUILDING ENTRANCE LOCATIONS AND ELEVATIONS. CONSTRUCT THRUST BLOCKS AS REQUIRED.

DIRECTION OF FLOW

- 2. PAINT BACKFLOW CARBON BLACK: KELLY MOORE 1245-407
- 3. ADD CATHODIC PROTECTION WHEN SHOWN ON DRAWINGS.
- 4. RESTRAIN ALL MECHANICAL JOINT FITTINGS WITH MEGA-LUG RESTRAINTS 6. LOCATION TO BE SUBMITTED FOR APPROVAL TO UNIVERSITY ARCHITECT/CAMPUS PLANNING





2. ADD CATHODIC PROTECTION WHEN SHOWN ON DRAWINGS







- 1. SEE STANFORD FACILITIES DESIGN GUIDELINESS, SECTION 33 10 01. FOR ADDITIONAL INFORMATION AND REQUIREMENTS FOR REDUCED PRESSURE ZONE BACKFLOW PREVENTER ASSEMBLIES.
- 2. INLET AND OUTLET PIPES MAY VARY IN ELEVATION BASED ON BUILDING ENTRANCE LOCATIONS AND ELEVATIONS. CONSTRUCT THRUST BLOCKS AS REQUIRED.
- 3. FDC SHALL BE ACCESSIBLE TO FIRE DEPARTMENT IN ACCORDANCE WITH FIRE MARSHAL.
- 4. BACKFLOW PREVENTER ASSEMBLY SHALL BE PAINTED WITH KELLY-MOORE/DTM 5725 WROUGHT IRON BLACK.
- 5. ADD CATHODIC PROTECTION WHEN SHOWN ON DRAWINGS.
- 6. LOCATION TO BE SUBMITTED FOR APPROVAL TO UNIVERSITY ARCHITECT/CAMPUS PLANNING AND TO SUFMO.
- 7. PROVIDE CODE REQUIRED SIGNAGE PER STANFORD FDG 21 13 00.





3/4" x 3/4" METER CHRISTY #B9 WITH FL9D LID "WATER" CHRISTY #B12 WITH B12G LID "WATER

1 1/2"