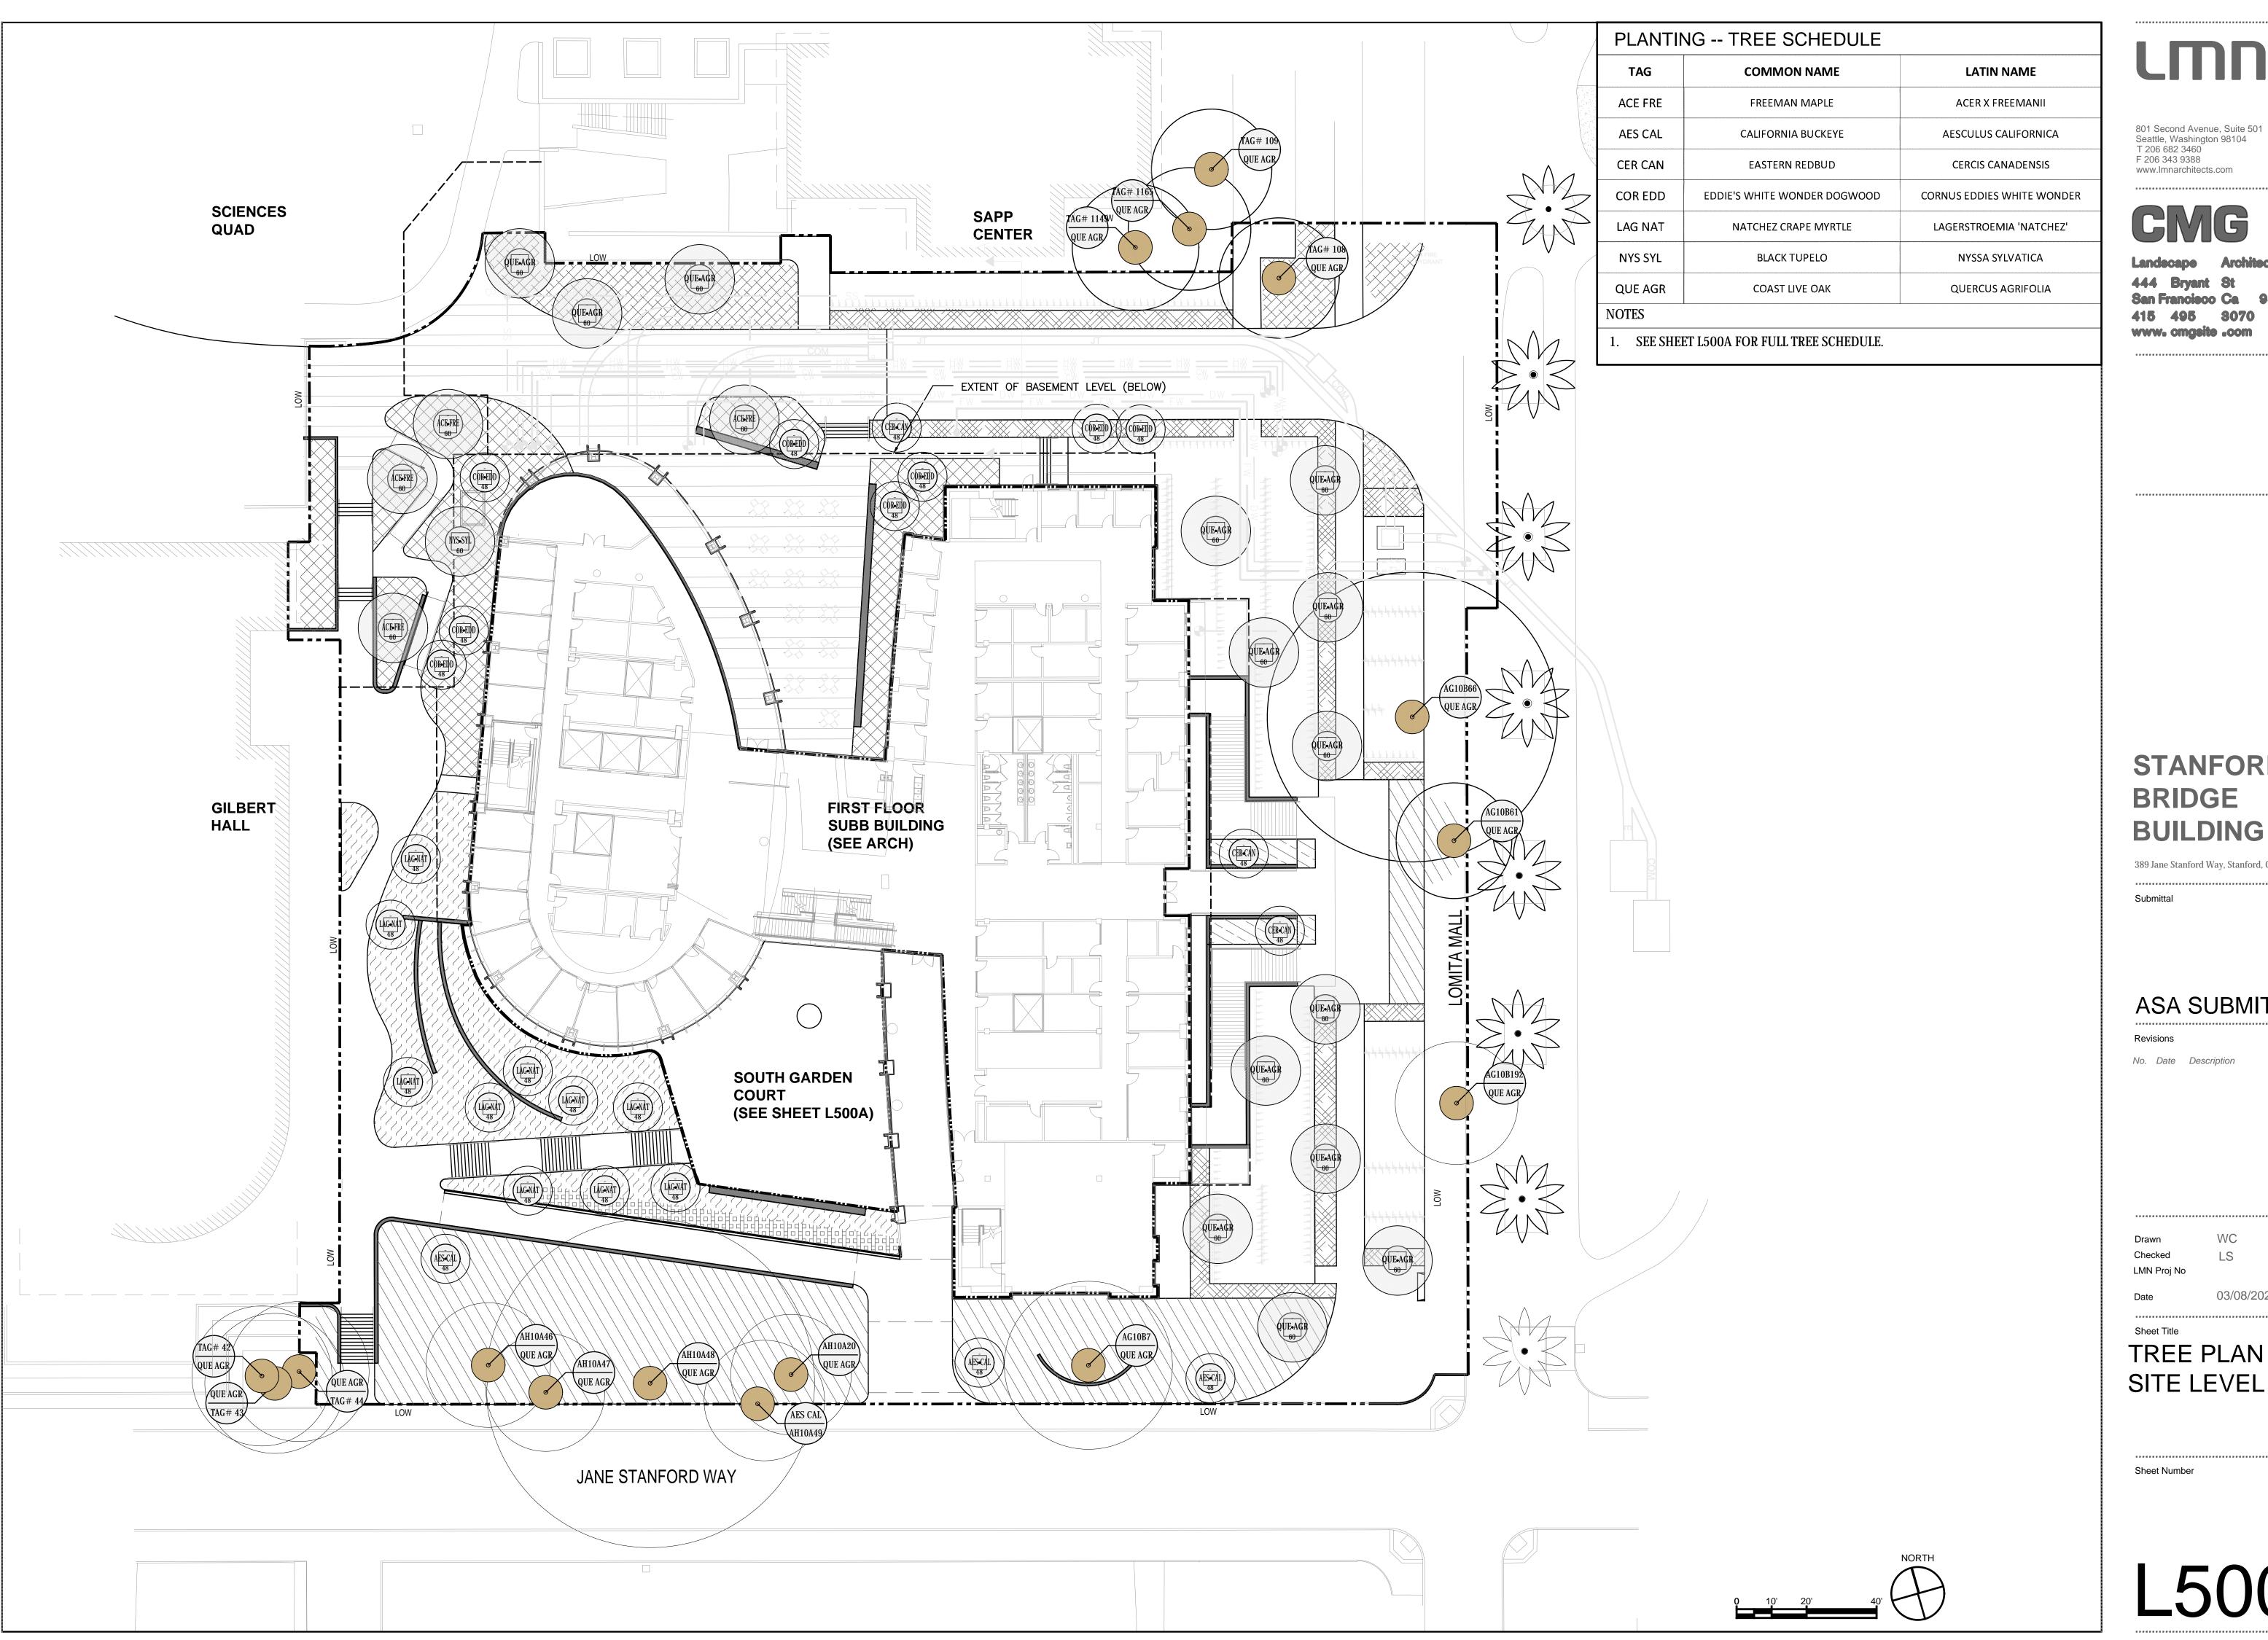

90 00 for more information about irrigation and planting.
- 2. All site trees shall have sub-drainage per typical planting details unless otherwise noted by landscape architect.
- 3. Trees should be irrigated on dedicated stations. Provide (2) bubblers for each tree. .
- 4. Coordinate protection, removal vs relocation of trees impacted by new construction.





801 Second Avenue, Suite 501 Seattle, Washington 98104 T 206 682 3460 F 206 343 9388 www.lmnarchitects.com

## CMG

Landscape Architecture

444 Bryant St
San Francisco Ca 94107

415 495 3070

www. cmgsite .com

### STANFORD BRIDGE BUILDING

389 Jane Stanford Way, Stanford, CA 94305

Submittal

### ASA SUBMITTAL

Revisions

No. Date Description

Drawn Checked

ote 03/08/2021

TREE PLAN -SCHEDULE AND GARDEN LEVEL

Sheet Num



L500A





444 Bryant St San Francisco Ca 94107 415 495 3070 www. omgsite .com

### STANFORD **BRIDGE BUILDING**

389 Jane Stanford Way, Stanford, CA 94305

Submittal

### ASA SUBMITTAL

No. Date Description

03/08/2021

TREE PLAN -

Sheet Number

L500B

| Provide underdrainage system for all trees. Connect to storm drain.  Provide landscape area drains For estimating purposes provide (1) landscape area drain for every 500 sf of landscape area.  The landscape irrigation system shall be a fully automated water efficient system designed to comply with Stanford specifications. The system shall be a 2 wire system. The system shall be Rain Bird ESP-LXD on LX controller series on IQ4 central control with an Ethernet or GPS communication cartridge.  3.1. Primary irrigation for all planting areas will be