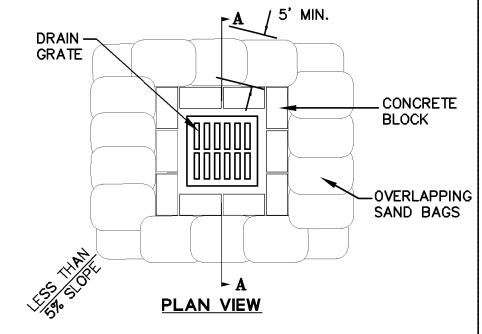

E ON CENTER ASPHALT CONCRETE POINT ON CURVE AREA DRAIN POST INDICATOR VALVE ALTERNATE POINT OF CONNECTION BOTTOM OF CURB PERFORATED PIPE BACK FLOW PREVENTER **PROPOSED** BEGINNING OF WALL POLYVINYL CHLORIDE CLEANOUT POINT OF VERTICAL INTERSECTION CONCRETE COPPER PIPE RECYCLED WATER CHILLED WATER REINFORCED CONCRETE PIPE CHILLED WATER RETURN CHILLED WATER SERVICE STORM DRAIN DRAIN INLET STORM DRAIN FORCE MAIN DUCTILE IRON PIPE SCIENCE & ENGINEERING QUAD DOMESTIC WATER **SIGNAL ELEVATION** SANITARY SEWER END CURB RETURN SOUTH SERVICE ROAD **EXISTING GRADE** SEARSVILLE WATER **ELECTRICAL** TOP OF CURB. TELECOM EDGE OF PAVEMENT TELEPHONE END OF WALL **EXISTING** TOP OF WALL FIRE DEPARTMENT CONNECTION VERTICAL CURVE FINISHED GRADE FIRE HYDRANT WATER METER FIRE SERVICE WATER VALVE FIRE WATER





IN PAVEMENT

### TREE PROTECTION NOTES:

- 1. ALL TREE PROTECTION AND INSPECTION SCHEDULE MEASURES, DESIGN RECOMMENDATIONS, WATERING AND CONSTRUCTION SCHEDULING SHALL BE EXECUTED IN FULL BY OWNER AND CONTRACTOR, AS STATED ON SHEETS T-1, T-2, T-3, T-7A, L0.01 AND L0.02, IN THE TREE PROTECTION REPORT, AND THE APPROVED PLANS.
- 2. UTILITY TRENCHING SHALL NOT OCCUR WITHIN THE TPZ OF PROTECTED TREES, BEYOND THAT INDICATED ON DRAWINGS. CONTRACTOR SHALL BE RESPONSIBLE FOR ENSURING THAT NO TRENCHING OCCURS WITHIN THE TPZ OF THE PROTECTED TREES BY CONTRACTORS, CITY CREWS, OR FINAL LANDSCAPE WORKERS.
- 3. PRUNING RESTRICTIONS NO PRUNING OR CLEARANCE CUTTING OF BRANCHES IS PERMITTED ON CITY TREES. CONTRACTOR SHALL OBTAIN A PUBLIC TREE PERMIT FROM URBAN FORESTRY (650—496—5953).
- 4. CONTACT PROJECT