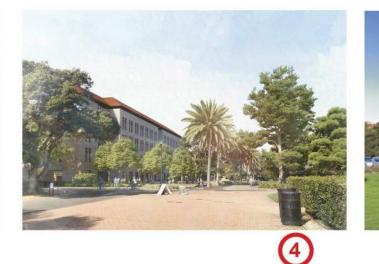

### PROPOSED SITE

Note: Red groundwater recharge zone represents the unconfined zone discussed in the GUP.

### PROPOSED SITE