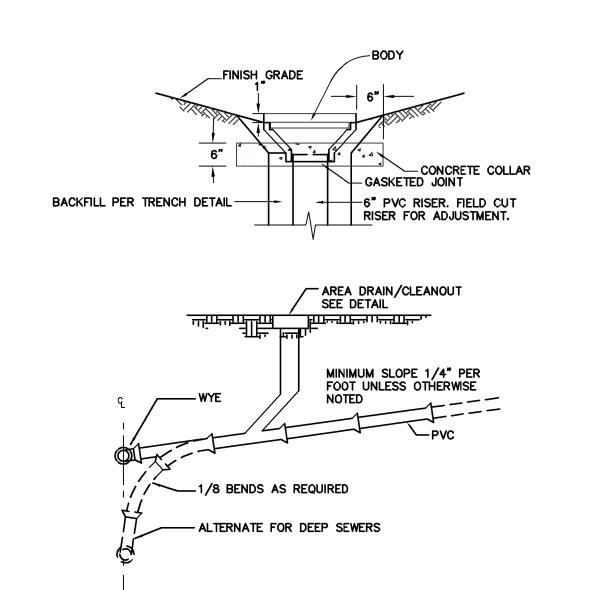

A GRAVEL IN BOTTOM OF BOX.
- 4. IF REDUCERS ARE REQUIRED, INSTALL OUTSIDE OF BOX.
- 5. INSTALL FIBERGLASS ROD INSIDE OF BOX TO HOLD UP THE SMART METER COMPONENTS. FIBERGLASS ROD SHALL BE 1/2" DIAMETER AND BE APPROPRIATELY SIZED FOR THE METER BOX. NATIONAL MODEL NOS.





801 Second Avenue, Suite 501 Seattle, Washington 98104 T 206 682 3460 F 206 343 9388 www.lmnarchitects.com



**STANFORD BRIDGE BUILDING** 

Santa Clara, CA Submittal

**ASA SUBMITTAL** 

Revisions

No. Date Description

Checked

LMN Proj No 19029.01

02/05/2021

Sheet Title

CIVIL DETAILS

Sheet Number

C10.00



- 1. FLANGE BOLTS & NUTS SHALL BE KEPT CLEAR OF CONCRETE.
- 2. SEE PLAN FOR HYDRANT LOCATION.
- 3. STEEL TIE RODS & CLAMPS ARE NOT ACCEPTABLE.
- 4. PAINT HYDRANT WHITE.
- 5. SEE DETAIL CS-172 FOR GUARD POST











1. CLEANOUT PIPE TO BE SAME SIZE AND MATERIAL AS SEWER MAIN UP TO 8"





STORM DRAIN MANHOLE FRAME & COVER N.T.S.



1. CLEANOUT PIPE TO BE SAME SIZE AND MATERIAL AS SEWER MAIN UP TO 8"





#### **SPECIFICATIONS**

- 1. PRECAST M.H. SECTIONS SHALL CONFORM TO APPLICABLE PROVISIONS OF ASTM C76-59T.
- 2. MANHOLE SECTIONS SHALL BE AS SPECIFIED IN TABLE II, WALL A, FOR 48" REINFORCED CONCRETE PIPE. REINFORCING SHALL BE CIRCULAR AS SPECIFIED FOR SINGLE CURTAIN.
- 3. STEPS SHALL BE 14" WIDE
- 4. FOR MANHOLE BASES SEE CS-203.





801 Second Avenue, Suite 501 Seattle, Washington 98104 T 206 682 3460 F 206 343 9388 www.lmnarchitects.com



### **STANFORD BRIDGE BUILDING**

Santa Clara, CA

**ASA SUBMITTAL** 

Revisions

Submittal

No. Date Description

Drawn

JL/SH LMN Proj No 19029.01

02/