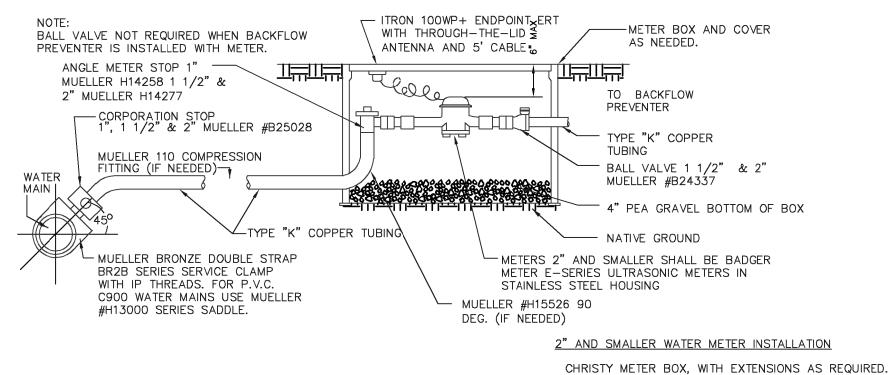

UNIVERSITY ARCHITECT/CAMPUS PLANNING





2. ADD CATHODIC PROTECTION WHEN SHOWN ON DRAWINGS







- 1. SEE STANFORD FACILITIES DESIGN GUIDELINESS, SECTION 33 10 01. FOR ADDITIONAL INFORMATION AND REQUIREMENTS FOR REDUCED PRESSURE ZONE BACKFLOW PREVENTER ASSEMBLIES.
- 2. INLET AND OUTLET PIPES MAY VARY IN ELEVATION BASED ON BUILDING ENTRANCE LOCATIONS AND ELEVATIONS. CONSTRUCT THRUST BLOCKS AS REQUIRED.
- 3. FDC SHALL BE ACCESSIBLE TO FIRE DEPARTMENT IN ACCORDANCE WITH FIRE MARSHAL.
- 4. BACKFLOW PREVENTER ASSEMBLY SHALL BE PAINTED WITH KELLY-MOORE/DTM 5725 WROUGHT IRON BLACK.
- 5. ADD CATHODIC PROTECTION WHEN SHOWN ON DRAWINGS.
- 6. LOCATION TO BE SUBMITTED FOR APPROVAL TO UNIVERSITY ARCHITECT/CAMPUS PLANNING AND TO SUFMO.
- 7. PROVIDE CODE REQUIRED SIGNAGE PER STANFORD FDG 21 13 00.





3/4" x 3/4" METER CHRISTY #B9 WITH FL9D LID "WATER" CHRISTY #B12 WITH B12G LID "WATER

1 1/2" OR 2" METER CHRISTY #B36 WITH 61G70 LID "WATER"



1. CHRISTY B36 METER BOX WITH EXTENSIONS AS REQUIRED. STEEL

- 2. BADGER METER TURBO SERIES WITH RTR REGISTER AND ITRON PIT ERT
- 3. 6" PEA GRAVEL IN BOTTOM OF BOX.
- 4. IF REDUCERS ARE REQUIRED, INSTALL OUTSIDE OF BOX.
- 5. INSTALL FIBERGLASS ROD INSIDE OF BOX TO HOLD UP THE SMART METER COMPONENTS. FIBERGLASS ROD SHALL BE 1/2" DIAMETER AND BE APPROPRIATELY SIZED FOR THE METER BOX. NATIONAL MODEL NOS.





801 Second Avenue, Suite 501 Seattle, Washington 98104 T 206 682 3460 F 206 343 9388 www.lmnarchitects.com



**STANFORD BRIDGE BUILDING** 

Santa Clara, CA Submittal

**ASA SUBMITTAL** 

Revisions

No. Date Description

Checked

LMN Proj No 1