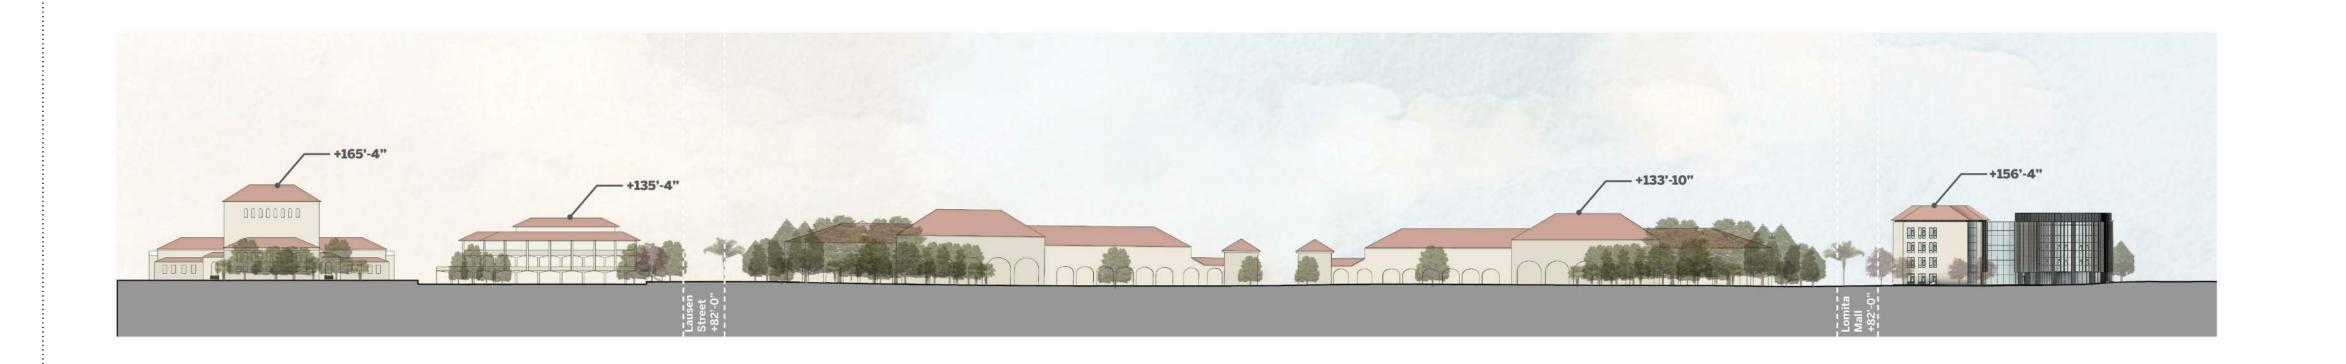

#### PROJECT DESCRIPTION:

THE STANFORD BRIDGE BUILDING IS A NEW INTERDISCIPLINARY RESEARCH BUILDING COMPRISED OF AN EAST AND WEST BUILDING UNIFIED BY A CENTRAL CONNECTOR.

BOTH EAST AND WEST BUILDINGS ARE FOUR STORIES ABOVE GRADE AND HOUSE RESEARCH OFFICES, STUDENT SERVICES AND COLLABORATION SPACES, WITH A PUBLIC MEETING ROOM ON THE FOURTH FLOOR OF THE WEST BUILDING. THE BUILDINGS ARE DESIGNED TO HAVE DISTINCT ARCHITECTURAL EXPRESSIONS BUT FUNCTION AS A COHESIVE SPACE. THE BASEMENT LEVEL SHARED BETWEEN THE BUILDINGS HOUSES THREE CLASSROOMS, STUDENT STUDY SPACES AND LABS.

SITE IMPROVEMENTS INCLUDE A LANDSCAPED, SUNKEN COURT AT THE SOUTHWEST CORNER PROVIDING OUTDOOR STUDY SPACES. ALSO PROPOSED ARE IMPROVEMENTS TO THE WALKWAY BETWEEN GILBERT HALL AND BRIDGE BUILDING TO THE WEST, THE DEVELOPMENT OF A FIRE ACCESS ROAD AND PEDESTRIAN CONNECTIONS TO EXISTING CAMPUS TO THE NORTH AND, THE ADDITION OF BICYCLE PARKING AND STAIRS PROVDING DIRECT ACCESS TO THE CLASSROOMS AT THE BASEMENT LEVEL TO THE EAST.