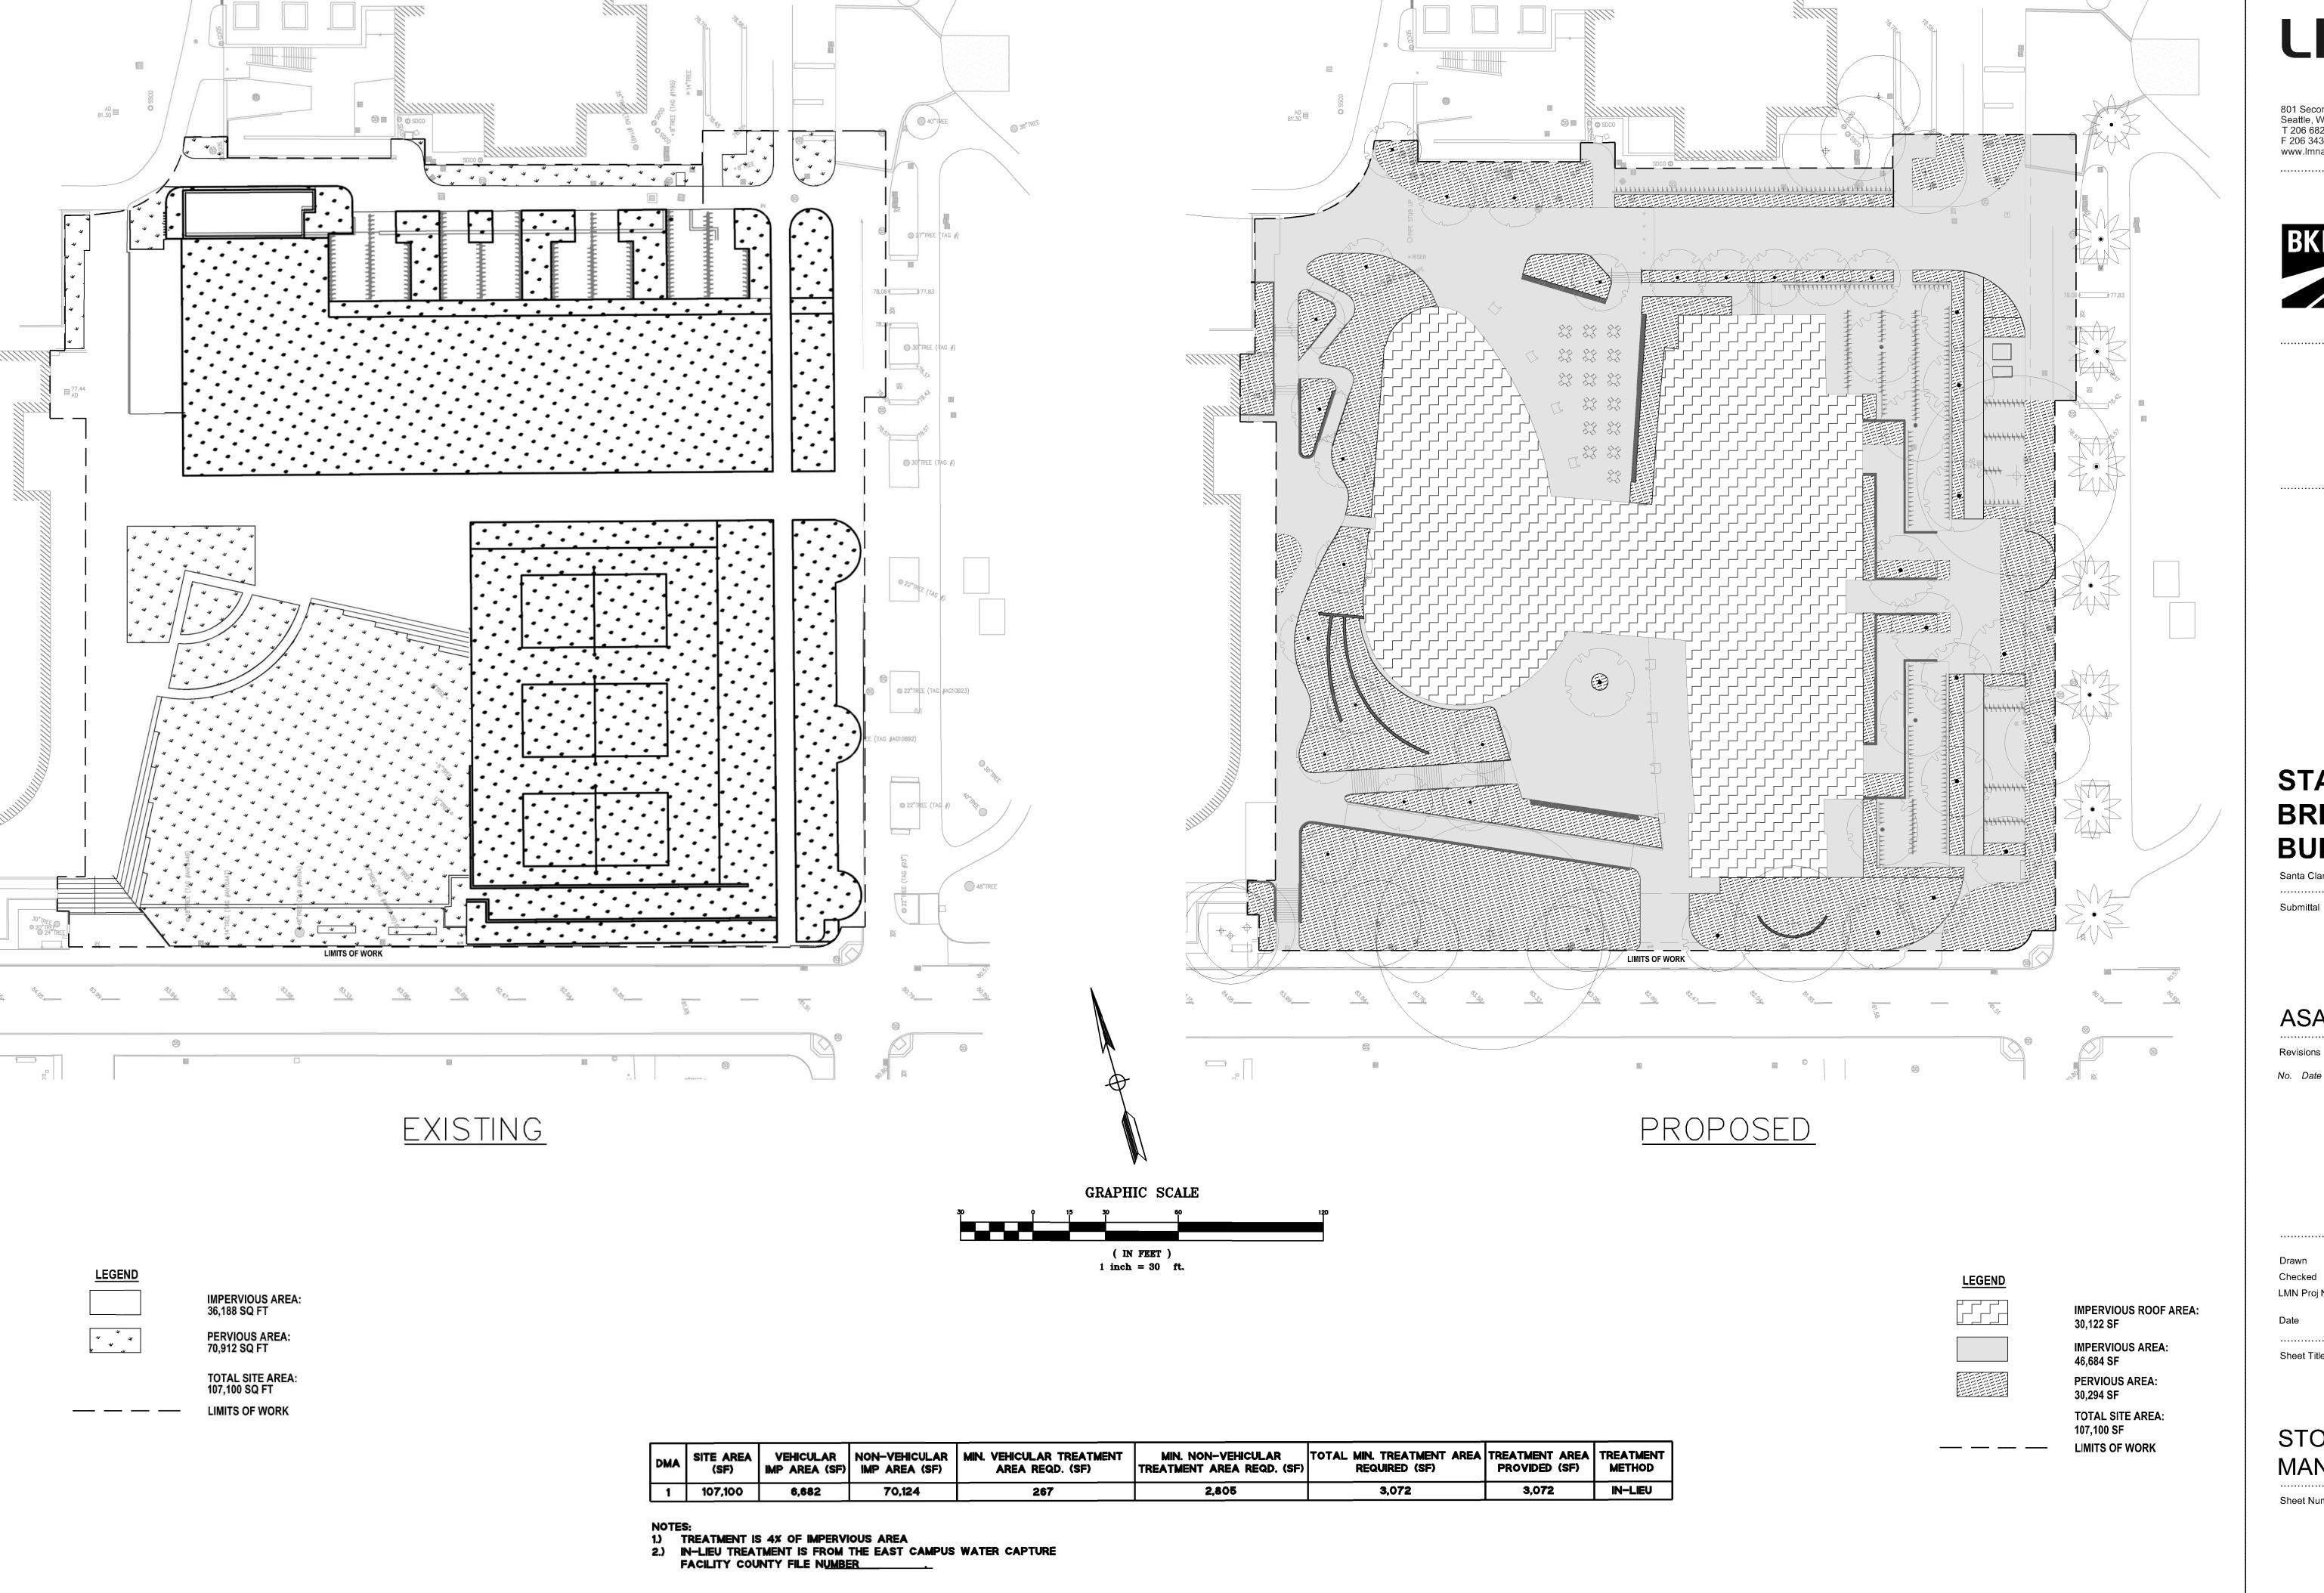

#### PROJECT DESCRIPTION:

THE STANFORD BRIDGE BUILDING IS A NEW INTERDISCIPLINARY RESEARCH BUILDING COMPRISED OF AN EAST AND WEST BUILDING UNIFIED BY A CENTRAL CONNECTOR.

BOTH EAST AND WEST BUILDINGS ARE FOUR STORIES ABOVE GRADE AND HOUSE RESEARCH OFFICES, STUDENT SERVICES AND COLLABORATION SPACES, WITH A PUBLIC MEETING ROOM ON THE FOURTH FLOOR OF THE WEST BUILDING. THE BUILDINGS ARE DESIGNED TO HAVE DISTINCT ARCHITECTURAL EXPRESSIONS BUT FUNCTION AS A COHESIVE SPACE. THE BASEMENT LEVEL SHARED BETWEEN THE BUILDINGS HOUSES THREE CLASSROOMS, STUDENT STUDY SPACES AND LABS.

SITE IMPROVEMENTS INCLUDE A LANDSCAPED, SUNKEN COURT AT THE SOUTHWEST CORNER PROVIDING OUTDOOR STUDY SPACES. ALSO PROPOSED ARE IMPROVEMENTS TO THE WALKWAY BETWEEN GILBERT HALL AND BRIDGE BUILDING TO THE WEST, THE DEVELOPMENT OF A FIRE ACCESS ROAD AND PEDESTRIAN CONNECTIONS TO EXISTING CAMPUS TO THE NORTH AND, THE ADDITION OF BICYCLE PARKING AND STAIRS PROVDING DIRECT ACCESS TO THE CLASSROOMS AT THE BASEMENT LEVEL TO THE EAST.