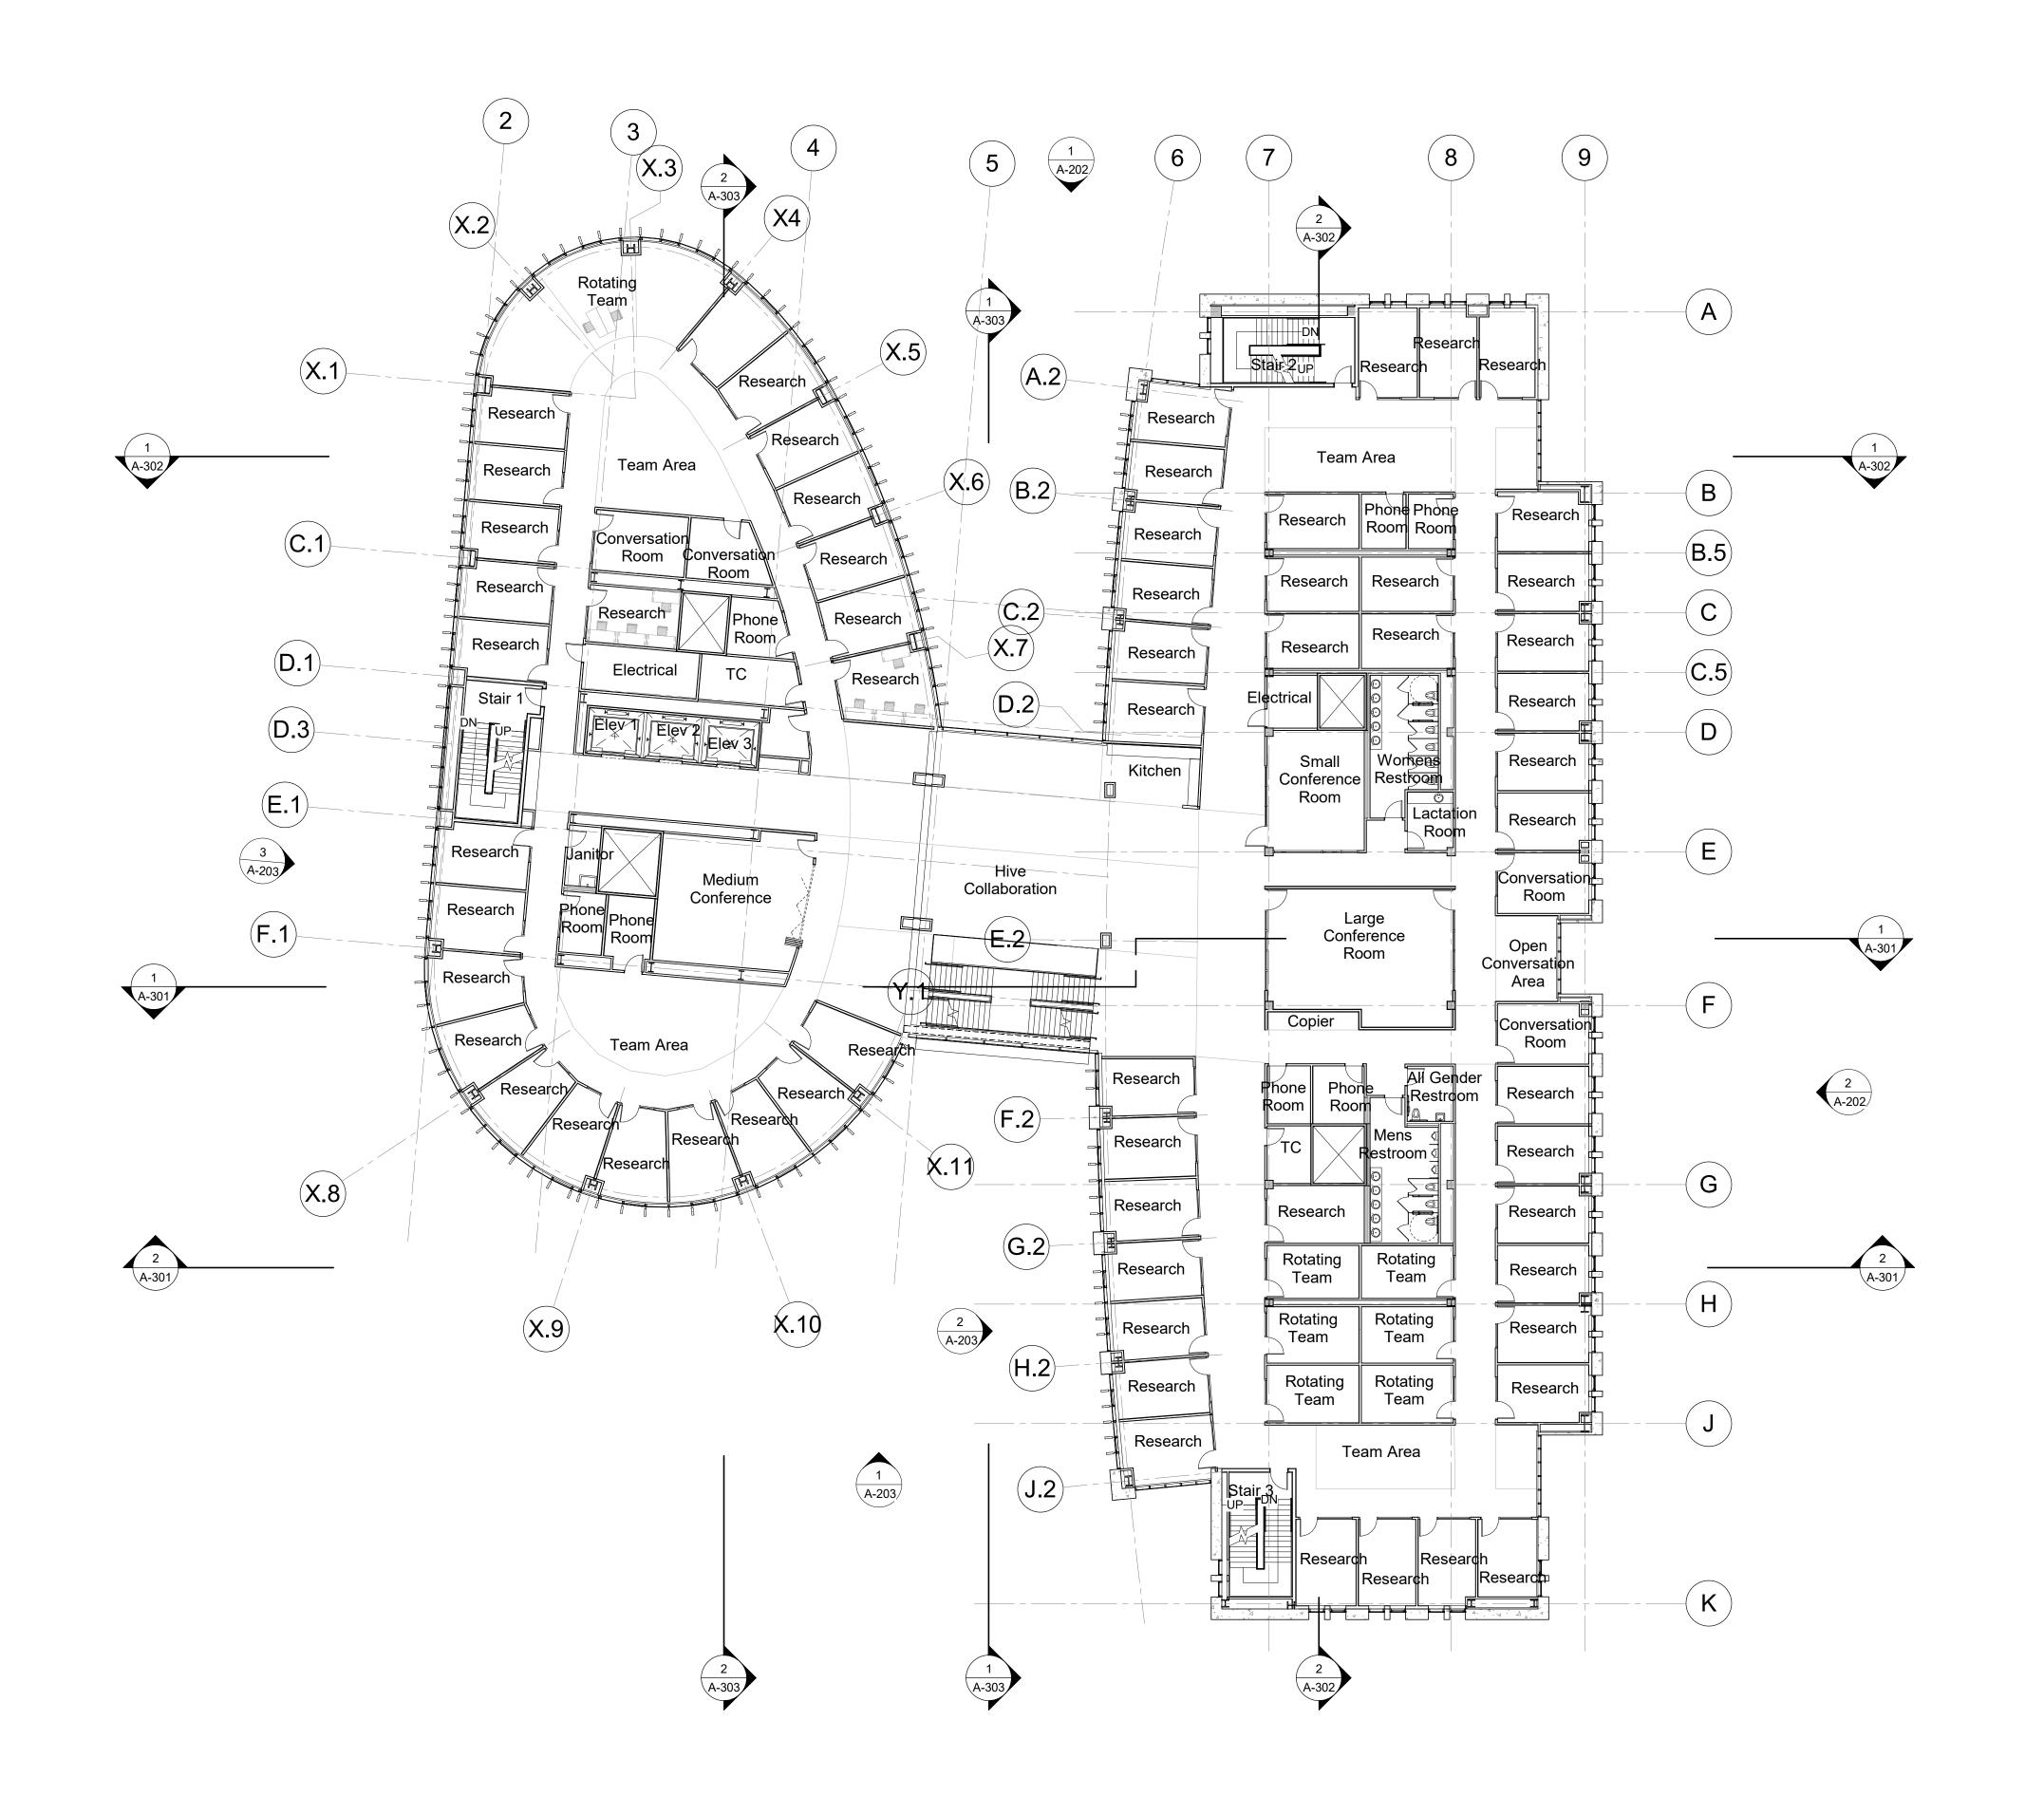

#### PROJECT DESCRIPTION:

THE STANFORD BRIDGE BUILDING IS A NEW INTERDISCIPLINARY RESEARCH BUILDING COMPRISED OF AN EAST AND WEST BUILDING UNIFIED BY A CENTRAL CONNECTOR.

BOTH EAST AND WEST BUILDINGS ARE FOUR STORIES ABOVE GRADE AND HOUSE RESEARCH OFFICES, STUDENT SERVICES AND COLLABORATION SPACES, WITH A PUBLIC MEETING ROOM ON THE FOURTH FLOOR OF THE WEST BUILDING. THE BUILDINGS ARE DESIGNED TO HAVE DISTINCT ARCHITECTURAL EXPRESSIONS BUT FUNCTION AS A COHESIVE SPACE. THE BASEMENT LEVEL SHARED BETWEEN THE BUILDINGS HOUSES THREE CLASSROOMS, STUDENT STUDY SPACES AND LABS.

SITE IMPROVEMENTS INCLUDE A LANDSCAPED, SUNKEN COURT AT THE SOUTHWEST CORNER PROVIDING OUTDOOR STUDY SPACES. ALSO PROPOSED ARE IMPROVEMENTS TO THE WALKWAY BETWEEN GILBERT HALL AND BRIDGE BUILDING TO THE WEST, THE DEVELOPMENT OF A FIRE ACCESS ROAD AND PEDESTRIAN CONNECTIONS TO EXISTING CAMPUS TO THE NORTH AND, THE ADDITION OF BICYCLE PARKING AND STAIRS PROVDING DIRECT ACCESS TO THE CLASSROOMS AT THE BASEMENT LEVEL TO THE EAST.