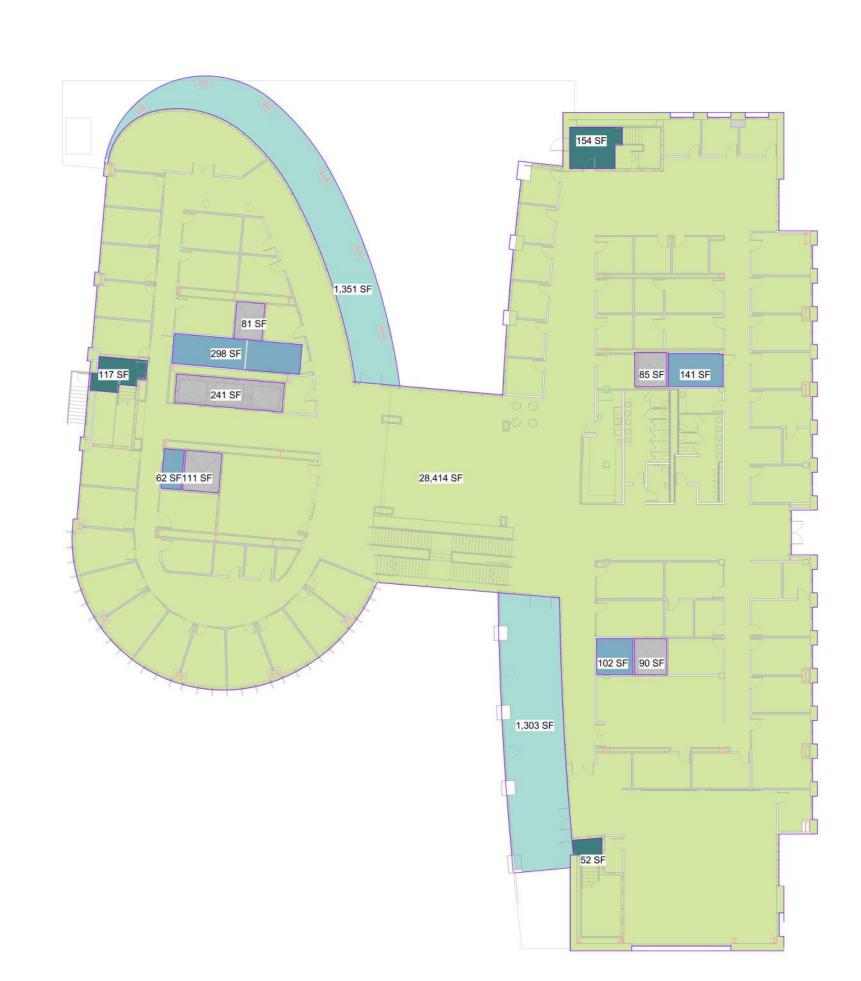

Sheet Title

Site Location Plans

Sheet Number

|                              | <b>GUP Area</b>        | Gross Area                 |
|------------------------------|------------------------|----------------------------|
| Roof                         | 339                    | 339                        |
| Adjustments                  | 339                    | 339                        |
| Adjustificitis               |                        |                            |
| Roof Adjusted area           | 339                    | 339                        |
|                              |                        | 555                        |
| Level 4                      | 33,877                 | 33,877                     |
| Adjustments                  | ,                      |                            |
| Covered Patio                | 2,654                  | Included                   |
| Mechanical & Elevator Shafts | 599                    | 599                        |
| Mechanical Utility Rooms     | 528                    | included                   |
| Stair Landing                | 252                    | Included                   |
| Level 4 Adjusted Area        | 29,844                 | 33,278                     |
|                              |                        |                            |
| Level 3                      | 32,644                 | 32,644                     |
| Adjustments                  |                        |                            |
| Mechanical & Elevator Shafts | 599                    | 599                        |
| Mechanical Utility Rooms     | 529                    | included                   |
| Stair Landing                | 235                    | Included                   |
| Level 3 Adjusted Area        | 31,281                 | 32,045                     |
| Level 2                      | 32,644                 | 32,644                     |
| Adjustments                  |                        |                            |
| Mechanical & Elevator Shafts | 599                    | 599                        |
| Mechanical Utility Rooms     | 529                    | included                   |
| Stair Landing                | 235                    | Included                   |
| Level 2 Adjusted Area        | 31,281                 | 32,045                     |
|                              |                        |                            |
| Level 1  Adjustments         | 32,601                 | 32,601                     |
| Covered Patio                | 2,654                  | 2,654                      |
| Mechanical & Elevator Shafts | 608                    | 608                        |
| Mechanical Utility Rooms     | 602                    | included                   |
| Stair Landing                | 323                    | Included                   |
| Level 1 Adjusted Area        | 28,414                 | 29,339                     |
|                              |                        | ,,                         |
| Basement Level               | 47,473                 | 47,473                     |
| Adjustments                  | unicon € consiste s == | egyptes 🐔 villostesta 🦰 vi |
| Covered Patio                | 1,106                  | 1,106                      |
| Exterior Uncovered           | 7,561                  | 7,561                      |
| Mechanical & Elevator Shafts | 240                    | 240                        |
| Mechanical Utility Rooms     | 4,894                  | Included                   |
| Basement Adjusted Area       | 33,672                 | 38,566                     |
|                              |                        |                            |