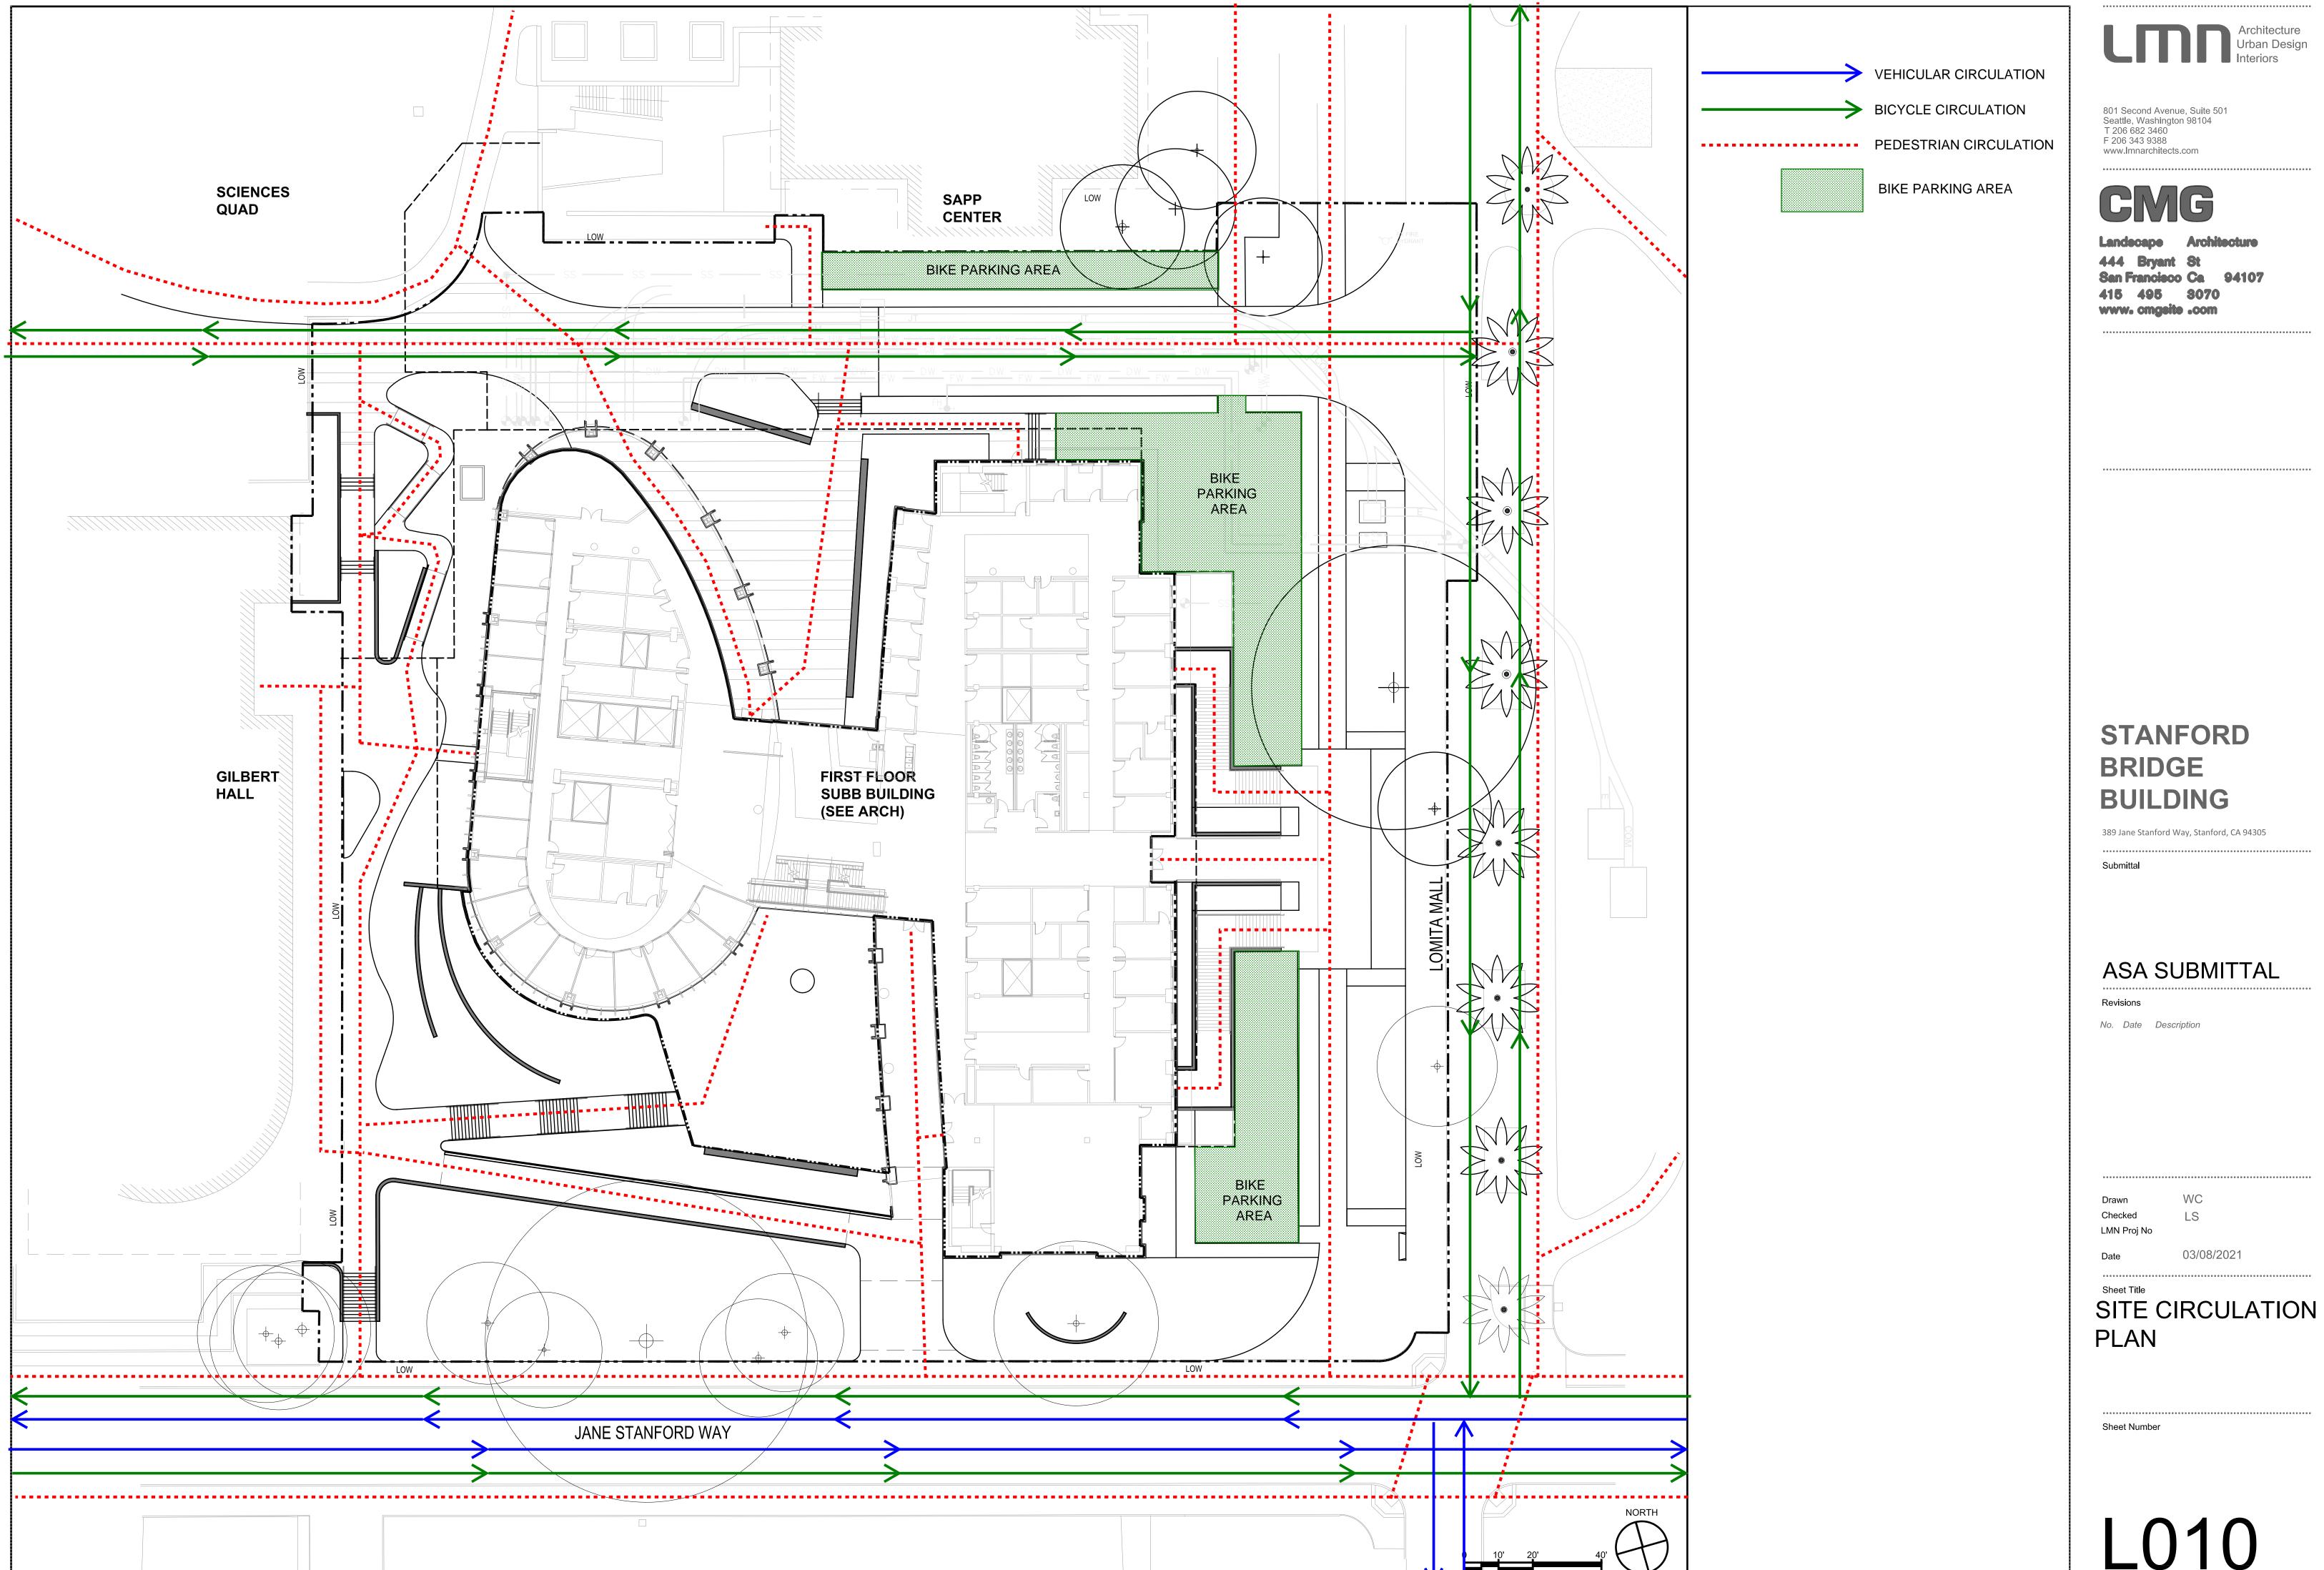

SITE IMPROVEMENTS INCLUDE A LANDSCAPED, SUNKEN COURT AT THE SOUTHWEST CORNER PROVIDING OUTDOOR STUDY SPACES. ALSO PROPOSED ARE IMPROVEMENTS TO THE WALKWAY BETWEEN GILBERT HALL AND BRIDGE BUILDING TO THE WEST, THE DEVELOPMENT OF A FIRE ACCESS ROAD AND PEDESTRIAN CONNECTIONS TO EXISTING CAMPUS TO THE NORTH AND, THE ADDITION OF BICYCLE PARKING AND STAIRS PROVDING DIRECT ACCESS TO THE CLASSROOMS AT THE BASEMENT LEVEL TO THE EAST.