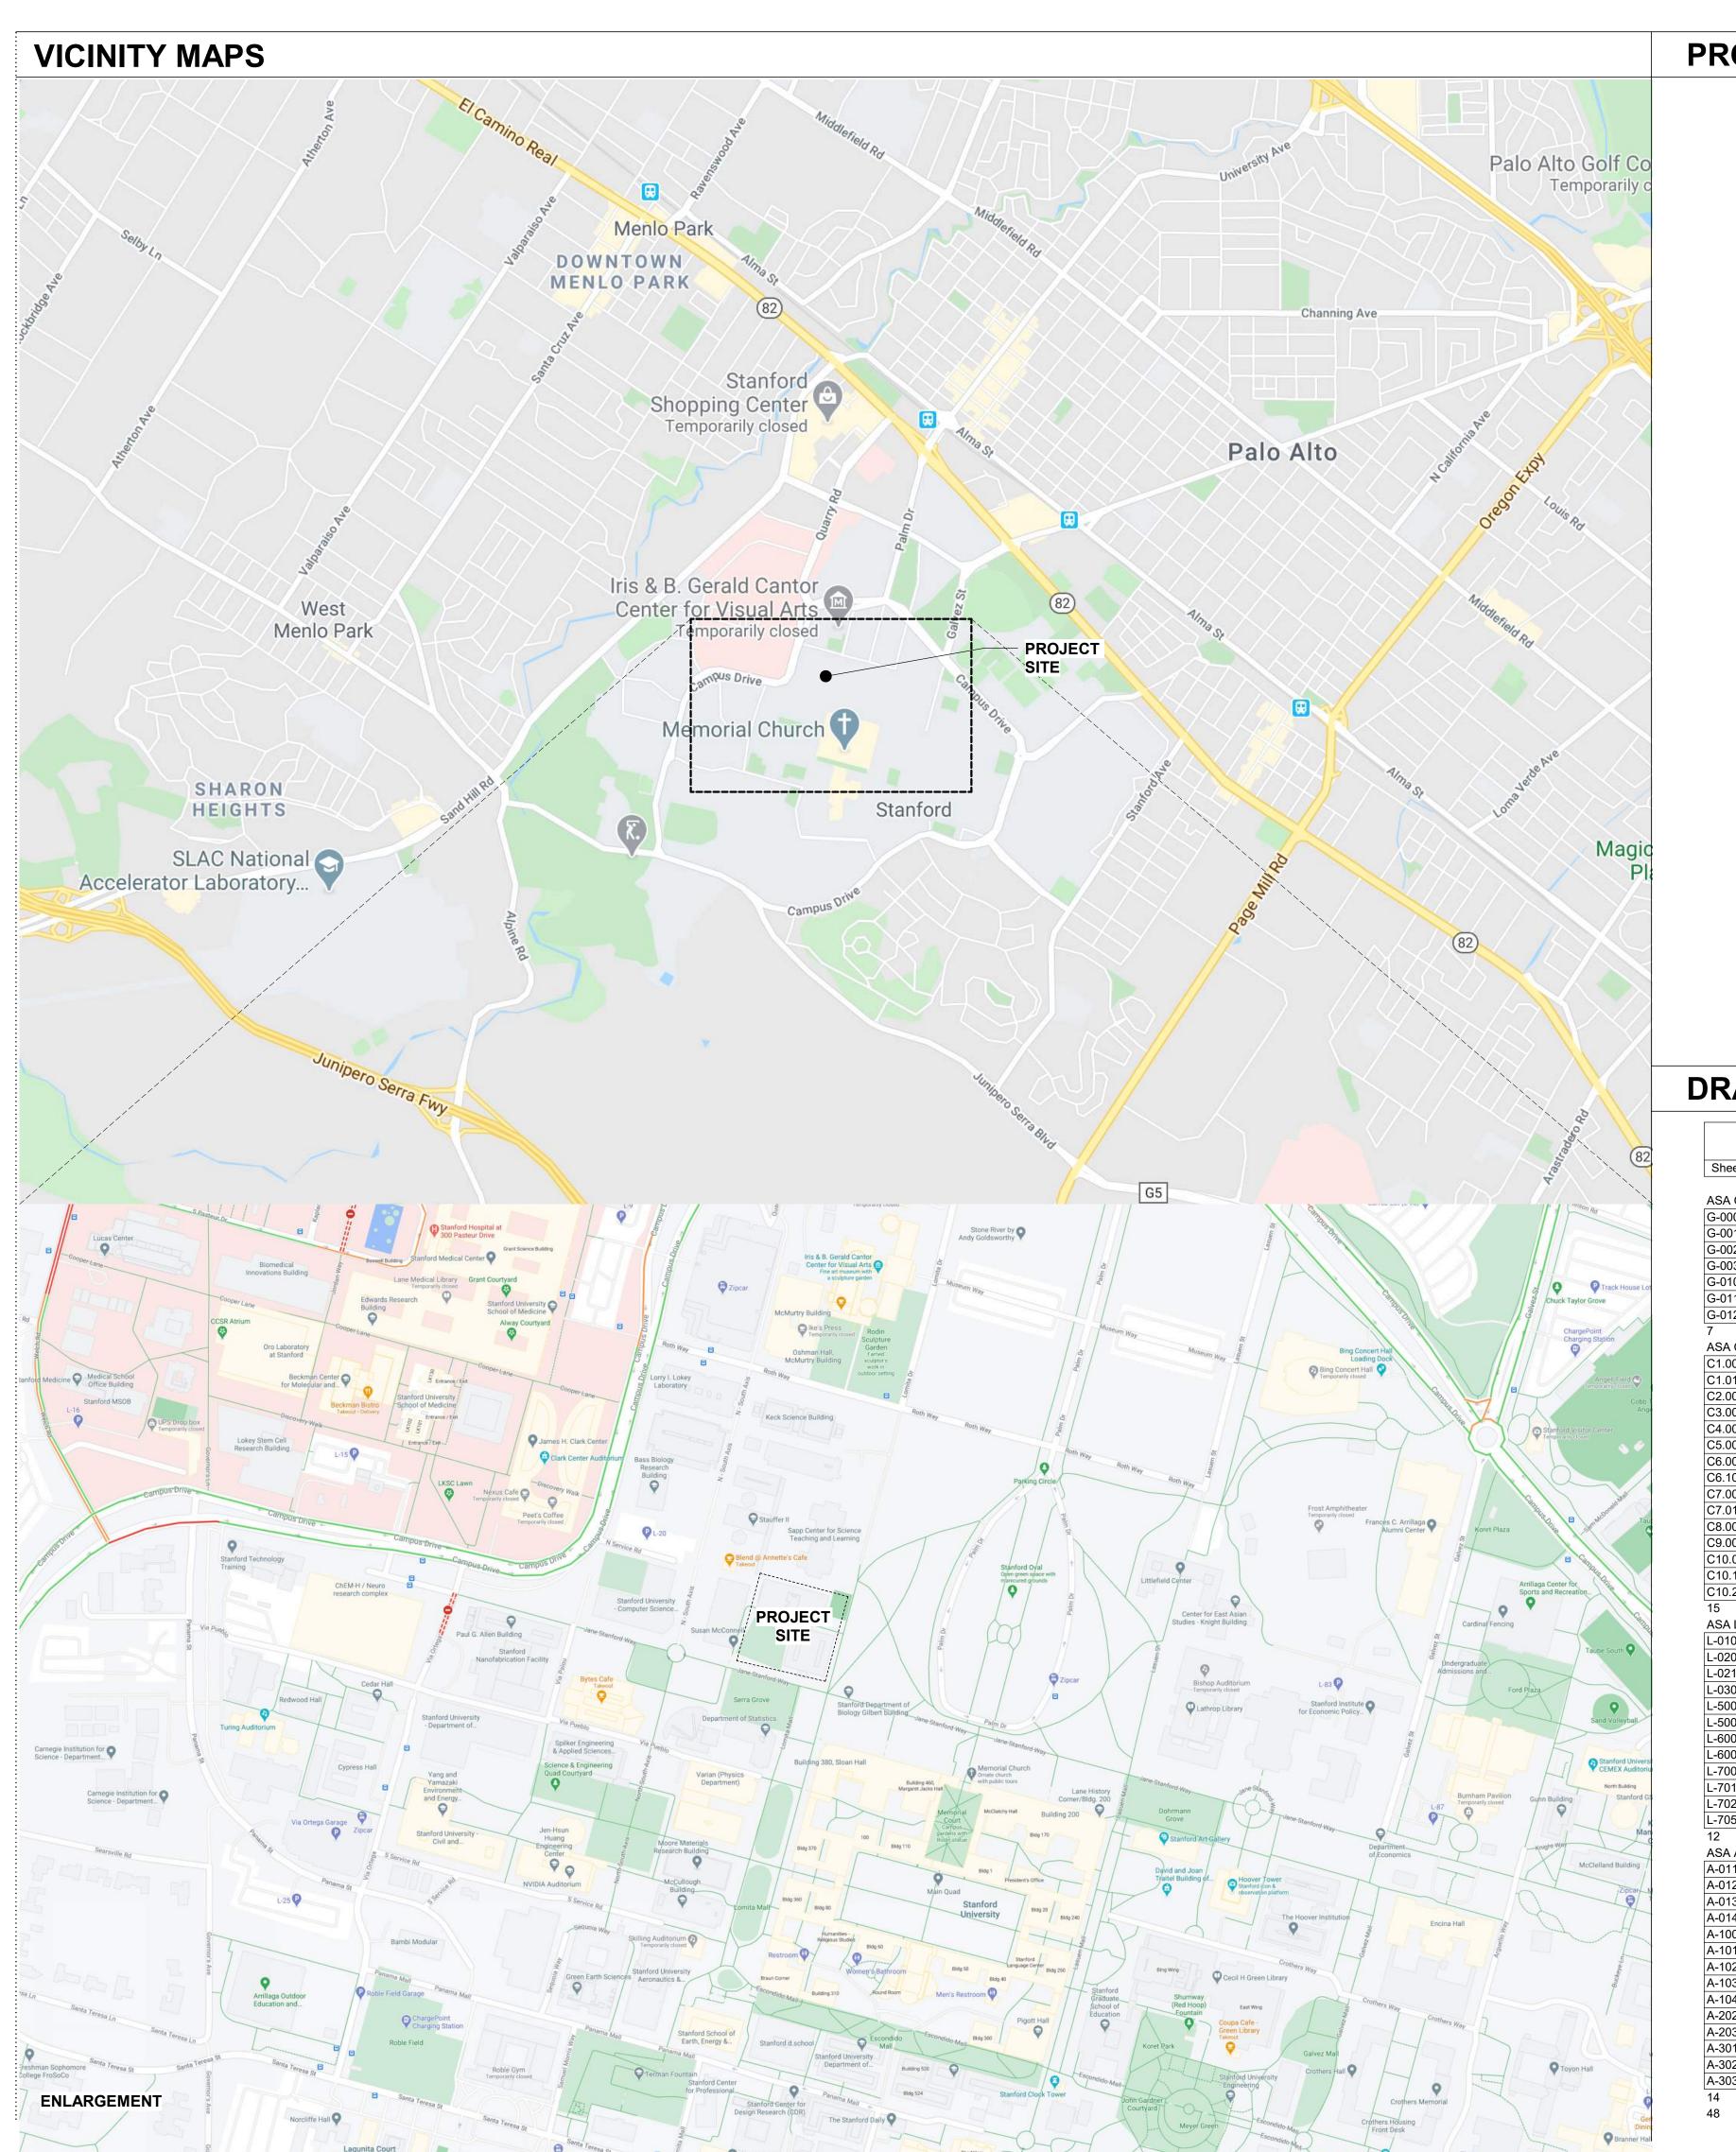

#### PROPOSED PROJECT ADDRESS:

389 Jane Stanford Way Stanford, CA 94305

### STANFORD UNIVERSITY BRIDGE BUILDING

389 Jane Stanford Way

Stanford, CA 94305

Submittal