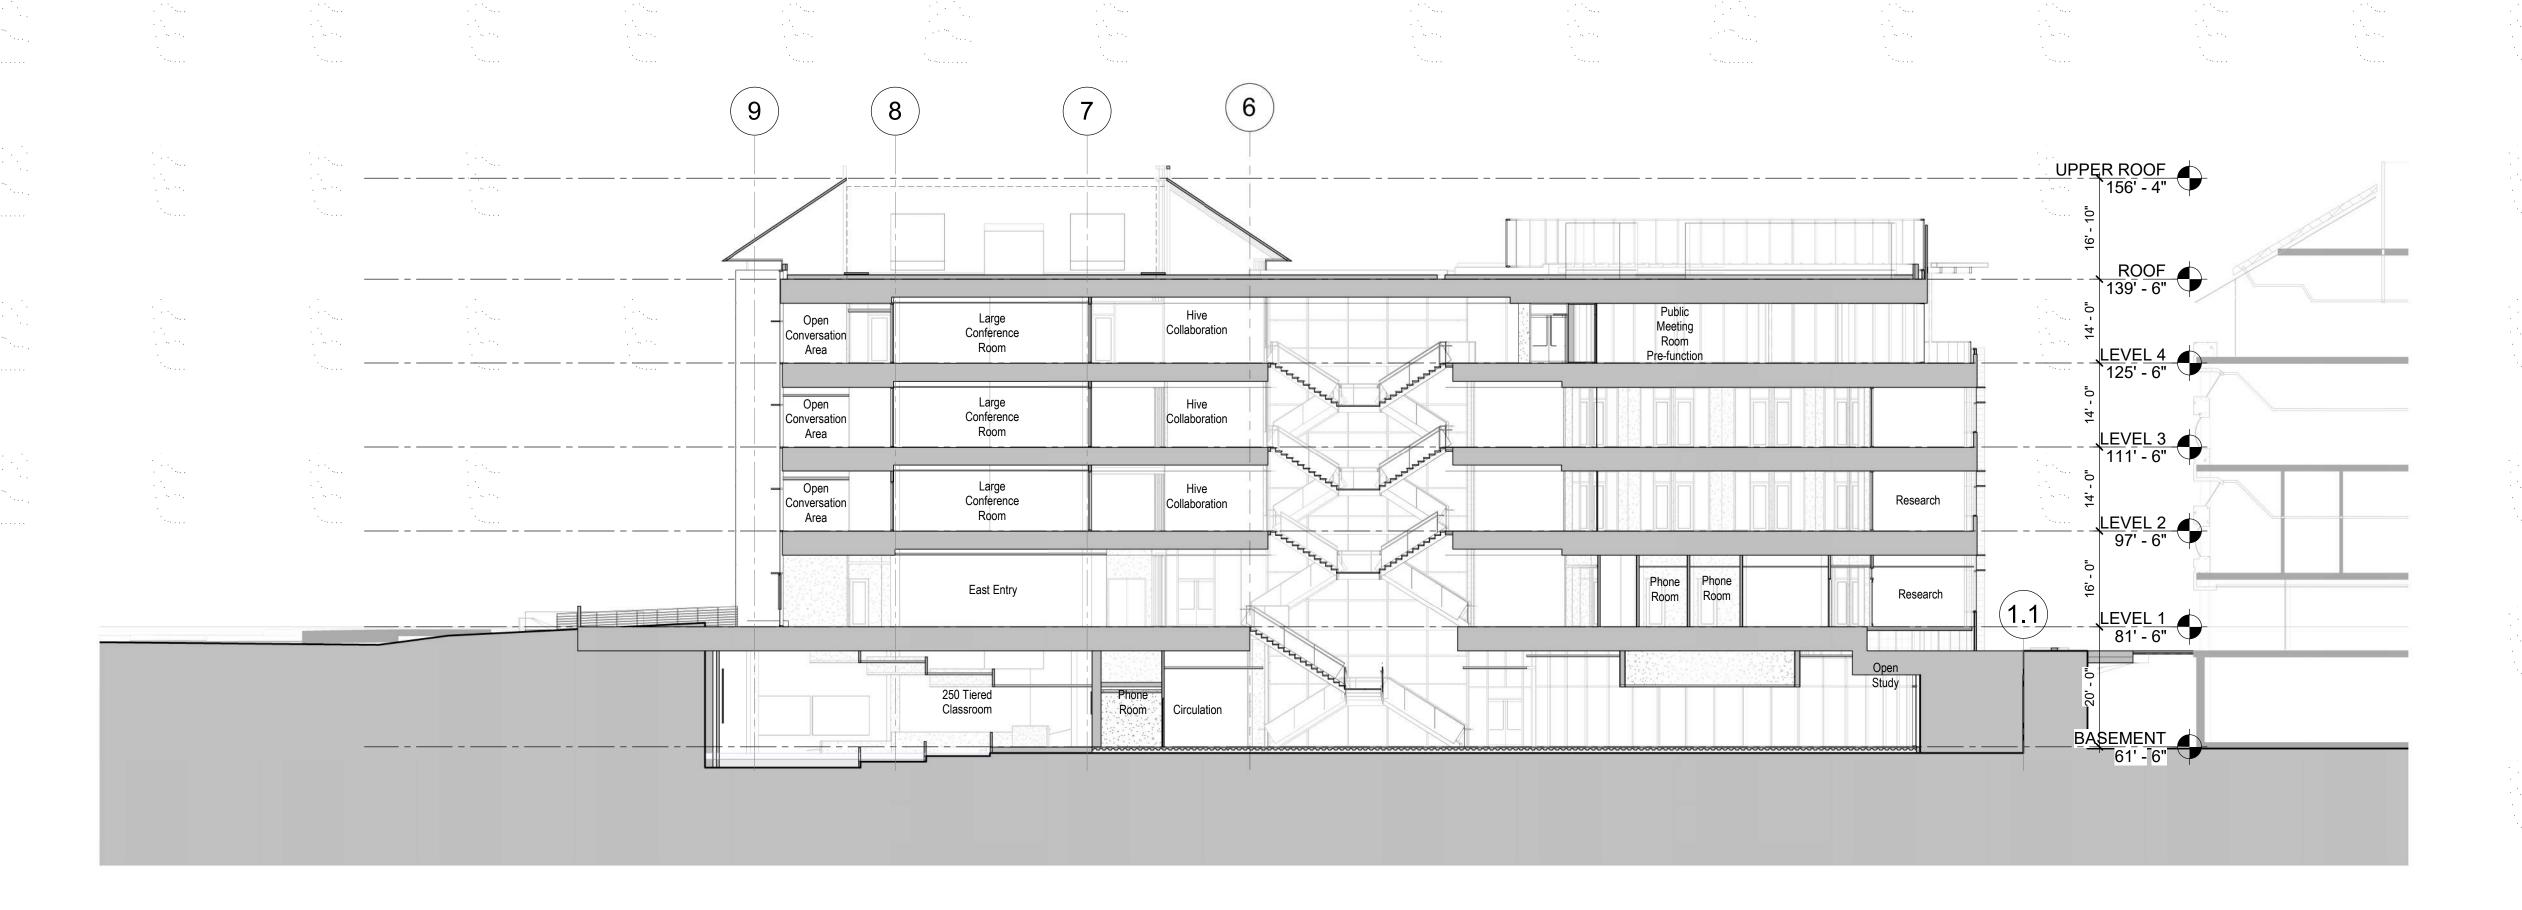

#### PROJECT DESCRIPTION:

THE STANFORD BRIDGE BUILDING IS A NEW INTERDISCIPLINARY RESEARCH BUILDING COMPRISED OF AN EAST AND WEST BUILDING UNIFIED BY A CENTRAL CONNECTOR.

BOTH EAST AND WEST BUILDINGS ARE FOUR STORIES ABOVE GRADE AND HOUSE RESEARCH OFFICES, STUDENT SERVICES AND COLLABORATION SPACES, WITH A PUBLIC MEETING ROOM ON THE FOURTH FLOOR OF THE WEST BUILDING. THE BUILDINGS ARE DESIGNED TO HAVE DISTINCT ARCHITECTURAL EXPRESSIONS BUT FUNCTION AS A COHESIVE SPACE. THE BASEMENT LEVEL SHARED BETWEEN THE BUILDINGS HOUSES THREE CLASSROOMS, STUDENT STUDY SPACES AND LABS.

SITE IMPROVEMENTS INCLUDE A LANDSCAPED, SUNKEN COURT AT THE SOUTHWEST CORNER PROVIDING OUTDOOR STUDY SPACES. ALSO PROPOSED ARE IMPROVEMENTS TO THE WALKWAY BETWEEN GILBERT HALL AND BRIDGE BUILDING TO THE WEST, THE DEVELOPMENT OF A FIRE ACCESS ROAD AND PEDESTRIAN CONNECTIONS TO EXISTING CAMPUS TO THE NORTH AND, THE ADDITION OF BICYCLE PARKING AND STAIRS PROVDING DIRECT ACCESS TO THE CLASSROOMS AT THE BASEMENT LEVEL TO THE EAST.