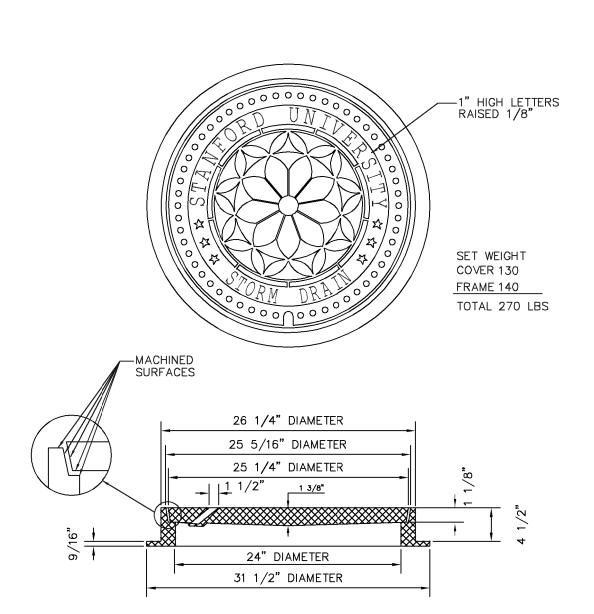

OX.
- 5. INSTALL FIBERGLASS ROD INSIDE OF BOX TO HOLD UP THE SMART METER COMPONENTS. FIBERGLASS ROD SHALL BE 1/2" DIAMETER AND BE APPROPRIATELY SIZED FOR THE METER BOX. NATIONAL MODEL NOS.





801 Second Avenue, Suite 501 Seattle, Washington 98104 T 206 682 3460 F 206 343 9388 www.lmnarchitects.com



**STANFORD BRIDGE BUILDING** 

Santa Clara, CA Submittal

**ASA SUBMITTAL** 

Revisions

No. Date Description

Checked

LMN Proj No 19029.01

02/05/2021

Sheet Title

CIVIL DETAILS

Sheet Number

C10.00



- 1. FLANGE BOLTS & NUTS SHALL BE KEPT CLEAR OF CONCRETE.
- 2. SEE PLAN FOR HYDRANT LOCATION.
- 3. STEEL TIE RODS & CLAMPS ARE NOT ACCEPTABLE.
- 4. PAINT HYDRANT WHITE.
- 5. SEE DETAIL CS-172 FOR GUARD POST











1. CLEANOUT PIPE TO BE SAME SIZE AND MATERIAL AS SEWER MAIN UP TO 8"





STORM DRAIN MANHOLE FRAME & COVER N.T.S.



1. CLEANOUT PIPE TO BE SAME SIZE AND MATERIAL AS SEWER MAIN UP TO 8"





#### **SPECIFICATIONS**

- 1. PRECAST M.H. SECTIONS SHALL CONFORM TO APPLICABLE PROVISIONS OF ASTM C76-59T.
- 2. MANHOLE SECTIONS SHALL BE AS SPECIFIED IN TABLE II, WALL A, FOR 48" REINFORCED CONCRETE PIPE. REINFORCING SHALL BE CIRCULAR AS SPECIFIED FOR SINGLE CURTAIN.
- 3. STEPS SHALL BE 14" WIDE
- 4. FOR MANHOLE BASES SEE CS-203.





801 Second Avenue, Suite 501 Seattle, Washington 98104 T 206 682 3460 F 206 343 9388 www.lmnarchitects.com



### **STANFORD BRIDGE BUILDING**

Santa Clara, CA

**ASA SUBMITTAL** 

Revisions

Submittal

No. Date Description

Drawn

JL/SH LMN Proj No 19029.01

02/05/2021

Sheet Title

Checked

CIVIL DETAILS

Sheet Number

C10.10



| INLET