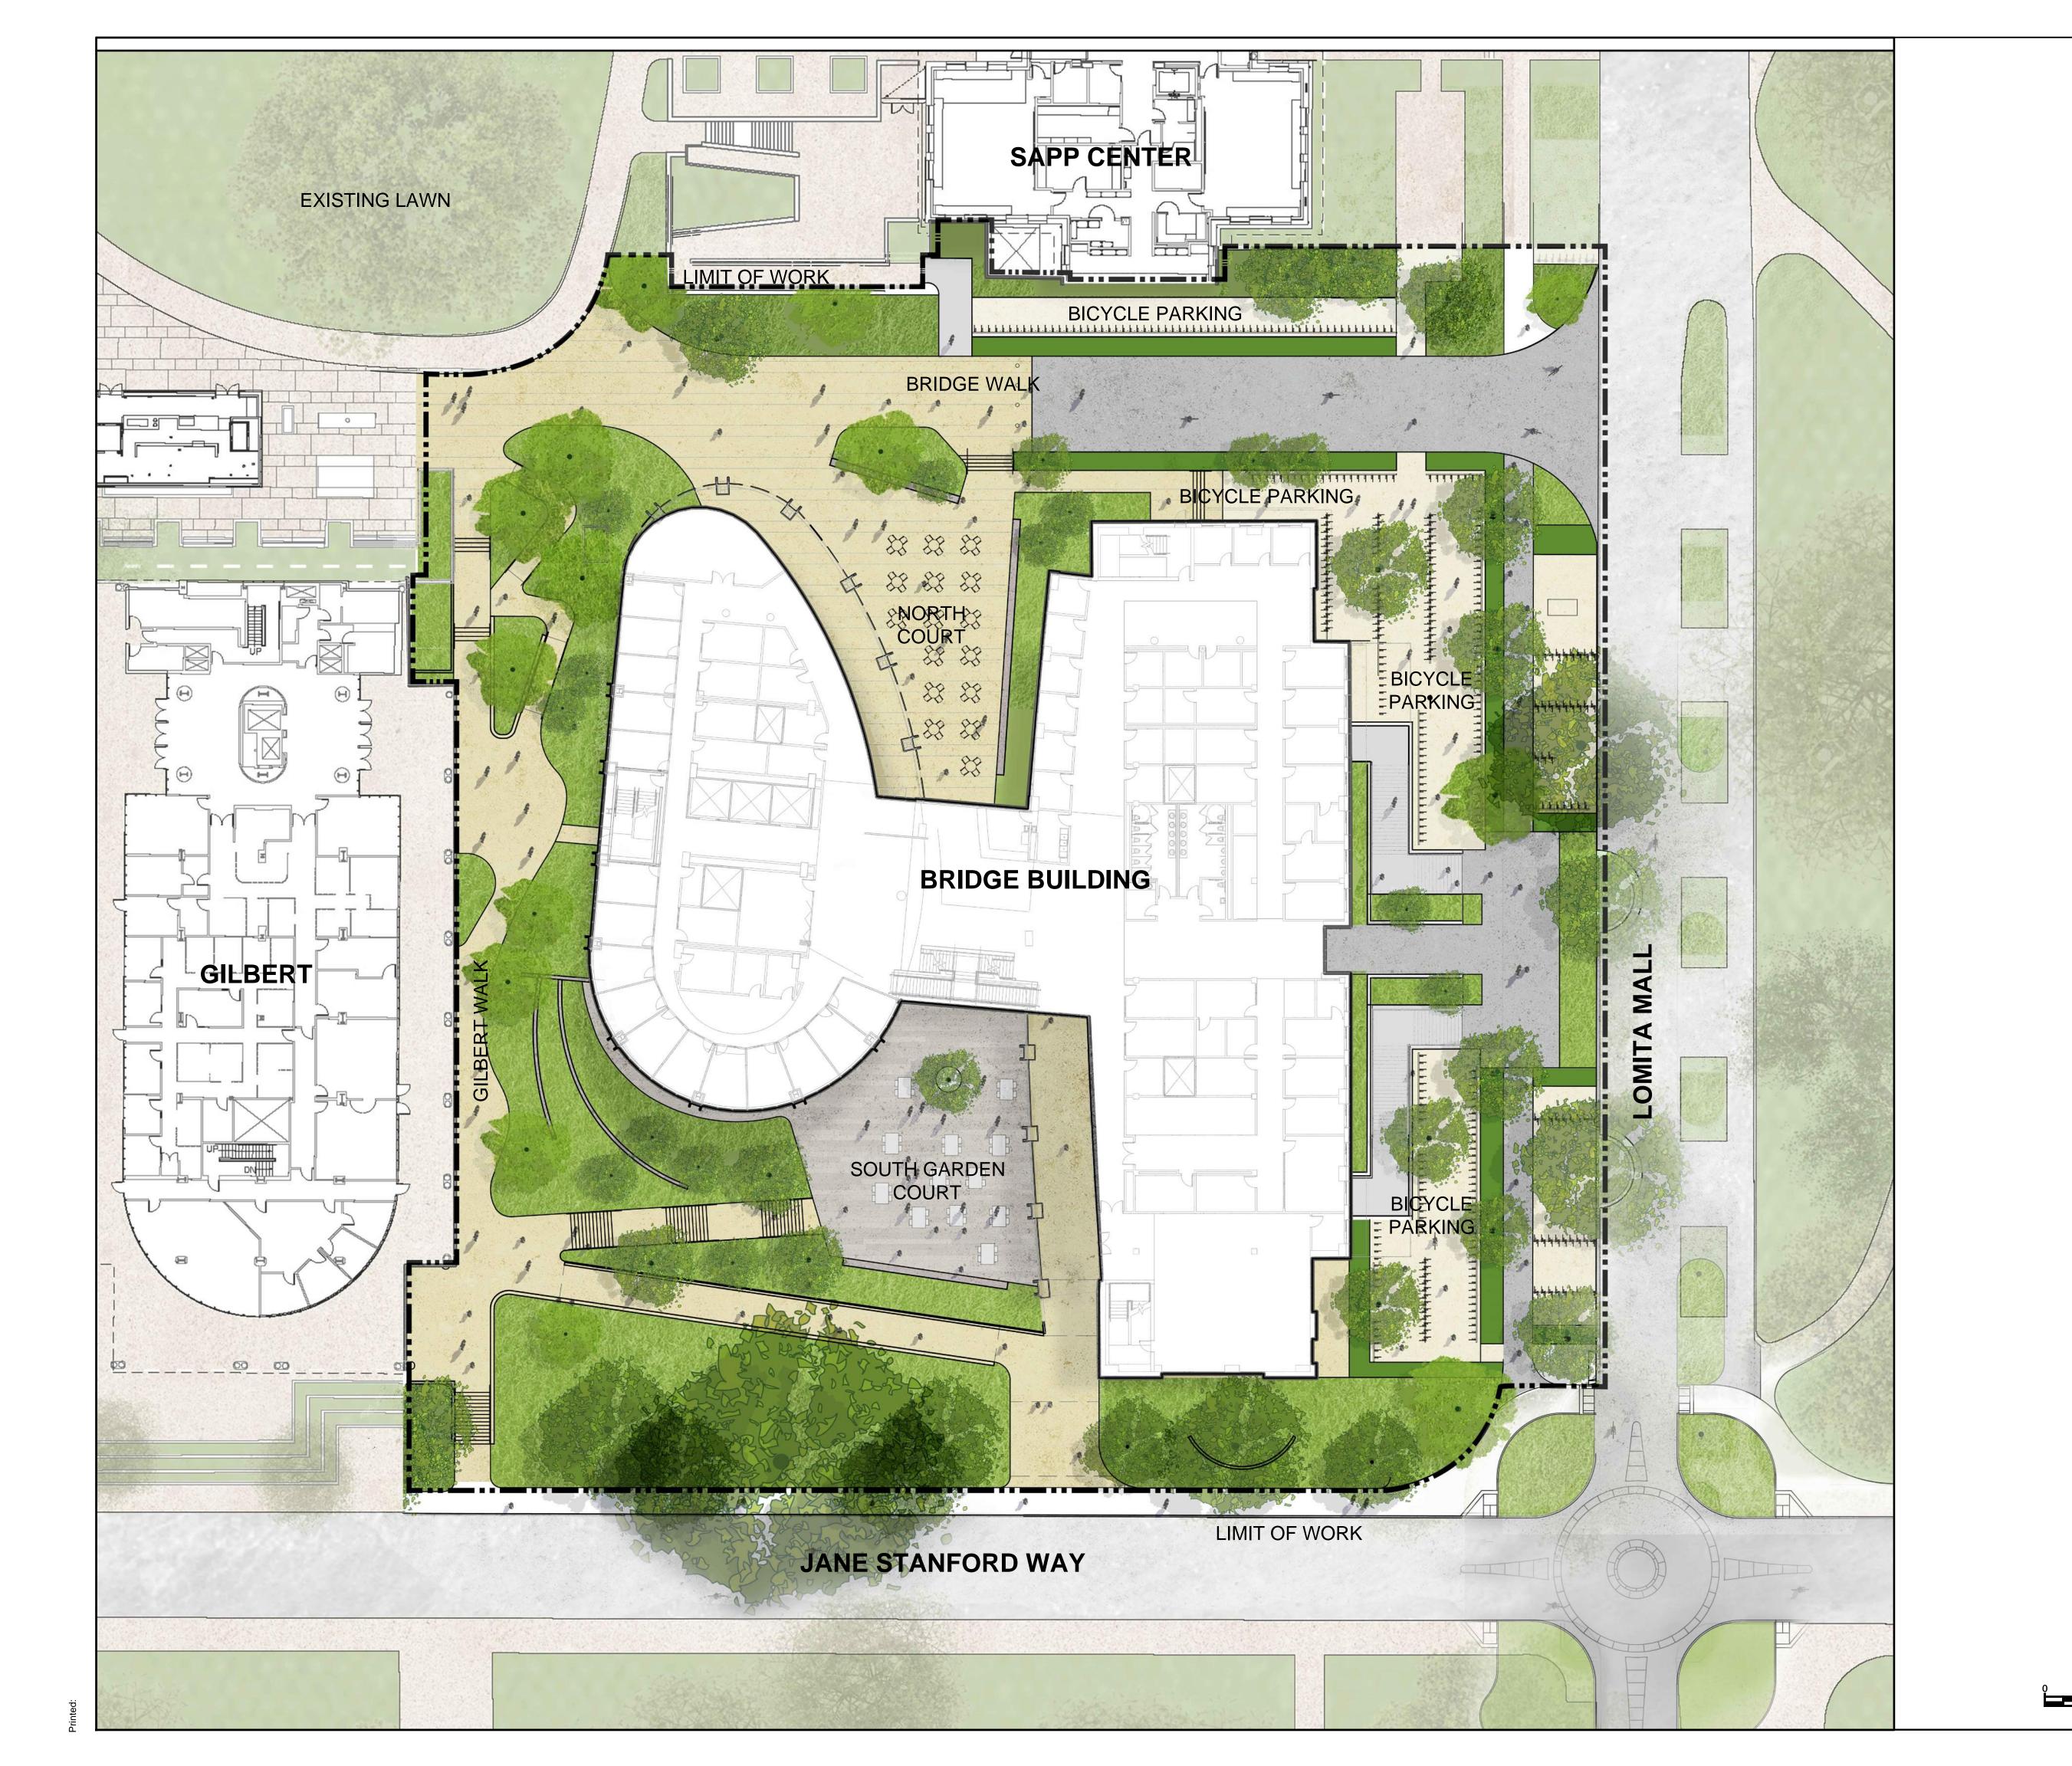

#### PROJECT DESCRIPTION:

THE STANFORD BRIDGE BUILDING IS A NEW INTERDISCIPLINARY RESEARCH BUILDING COMPRISED OF AN EAST AND WEST BUILDING UNIFIED BY A CENTRAL CONNECTOR.

BOTH EAST AND WEST BUILDINGS ARE FOUR STORIES ABOVE GRADE AND HOUSE RESEARCH OFFICES, STUDENT SERVICES AND COLLABORATION SPACES, WITH A PUBLIC MEETING ROOM ON THE FOURTH FLOOR OF THE WEST BUILDING. THE BUILDINGS ARE DESIGNED TO HAVE DISTINCT ARCHITECTURAL EXPRESSIONS BUT FUNCTION AS A COHESIVE SPACE. THE BASEMENT LEVEL SHARED BETWEEN THE BUILDINGS HOUSES THREE CLASSROOMS, STUDENT STUDY SPACES AND LABS.

SITE IMPROVEMENTS INCLUDE A LANDSCAPED, SUNKEN COURT AT THE SOUTHWEST CORNER PROVIDING OUTDOOR STUDY SPACES. ALSO PROPOSED ARE IMPROVEMENTS TO THE WALKWAY BETWEEN GILBERT HALL AND BRIDGE BUILDING TO THE WEST, THE DEVELOPMENT OF A FIRE ACCESS ROAD AND PEDESTRIAN CONNECTIONS TO EXISTING CAMPUS TO THE NORTH AND, THE ADDITION OF BICYCLE PARKING AND STAIRS PROVDING DIRECT ACCESS TO THE CLASSROOMS AT THE BASEMENT LEVEL TO THE EAST.