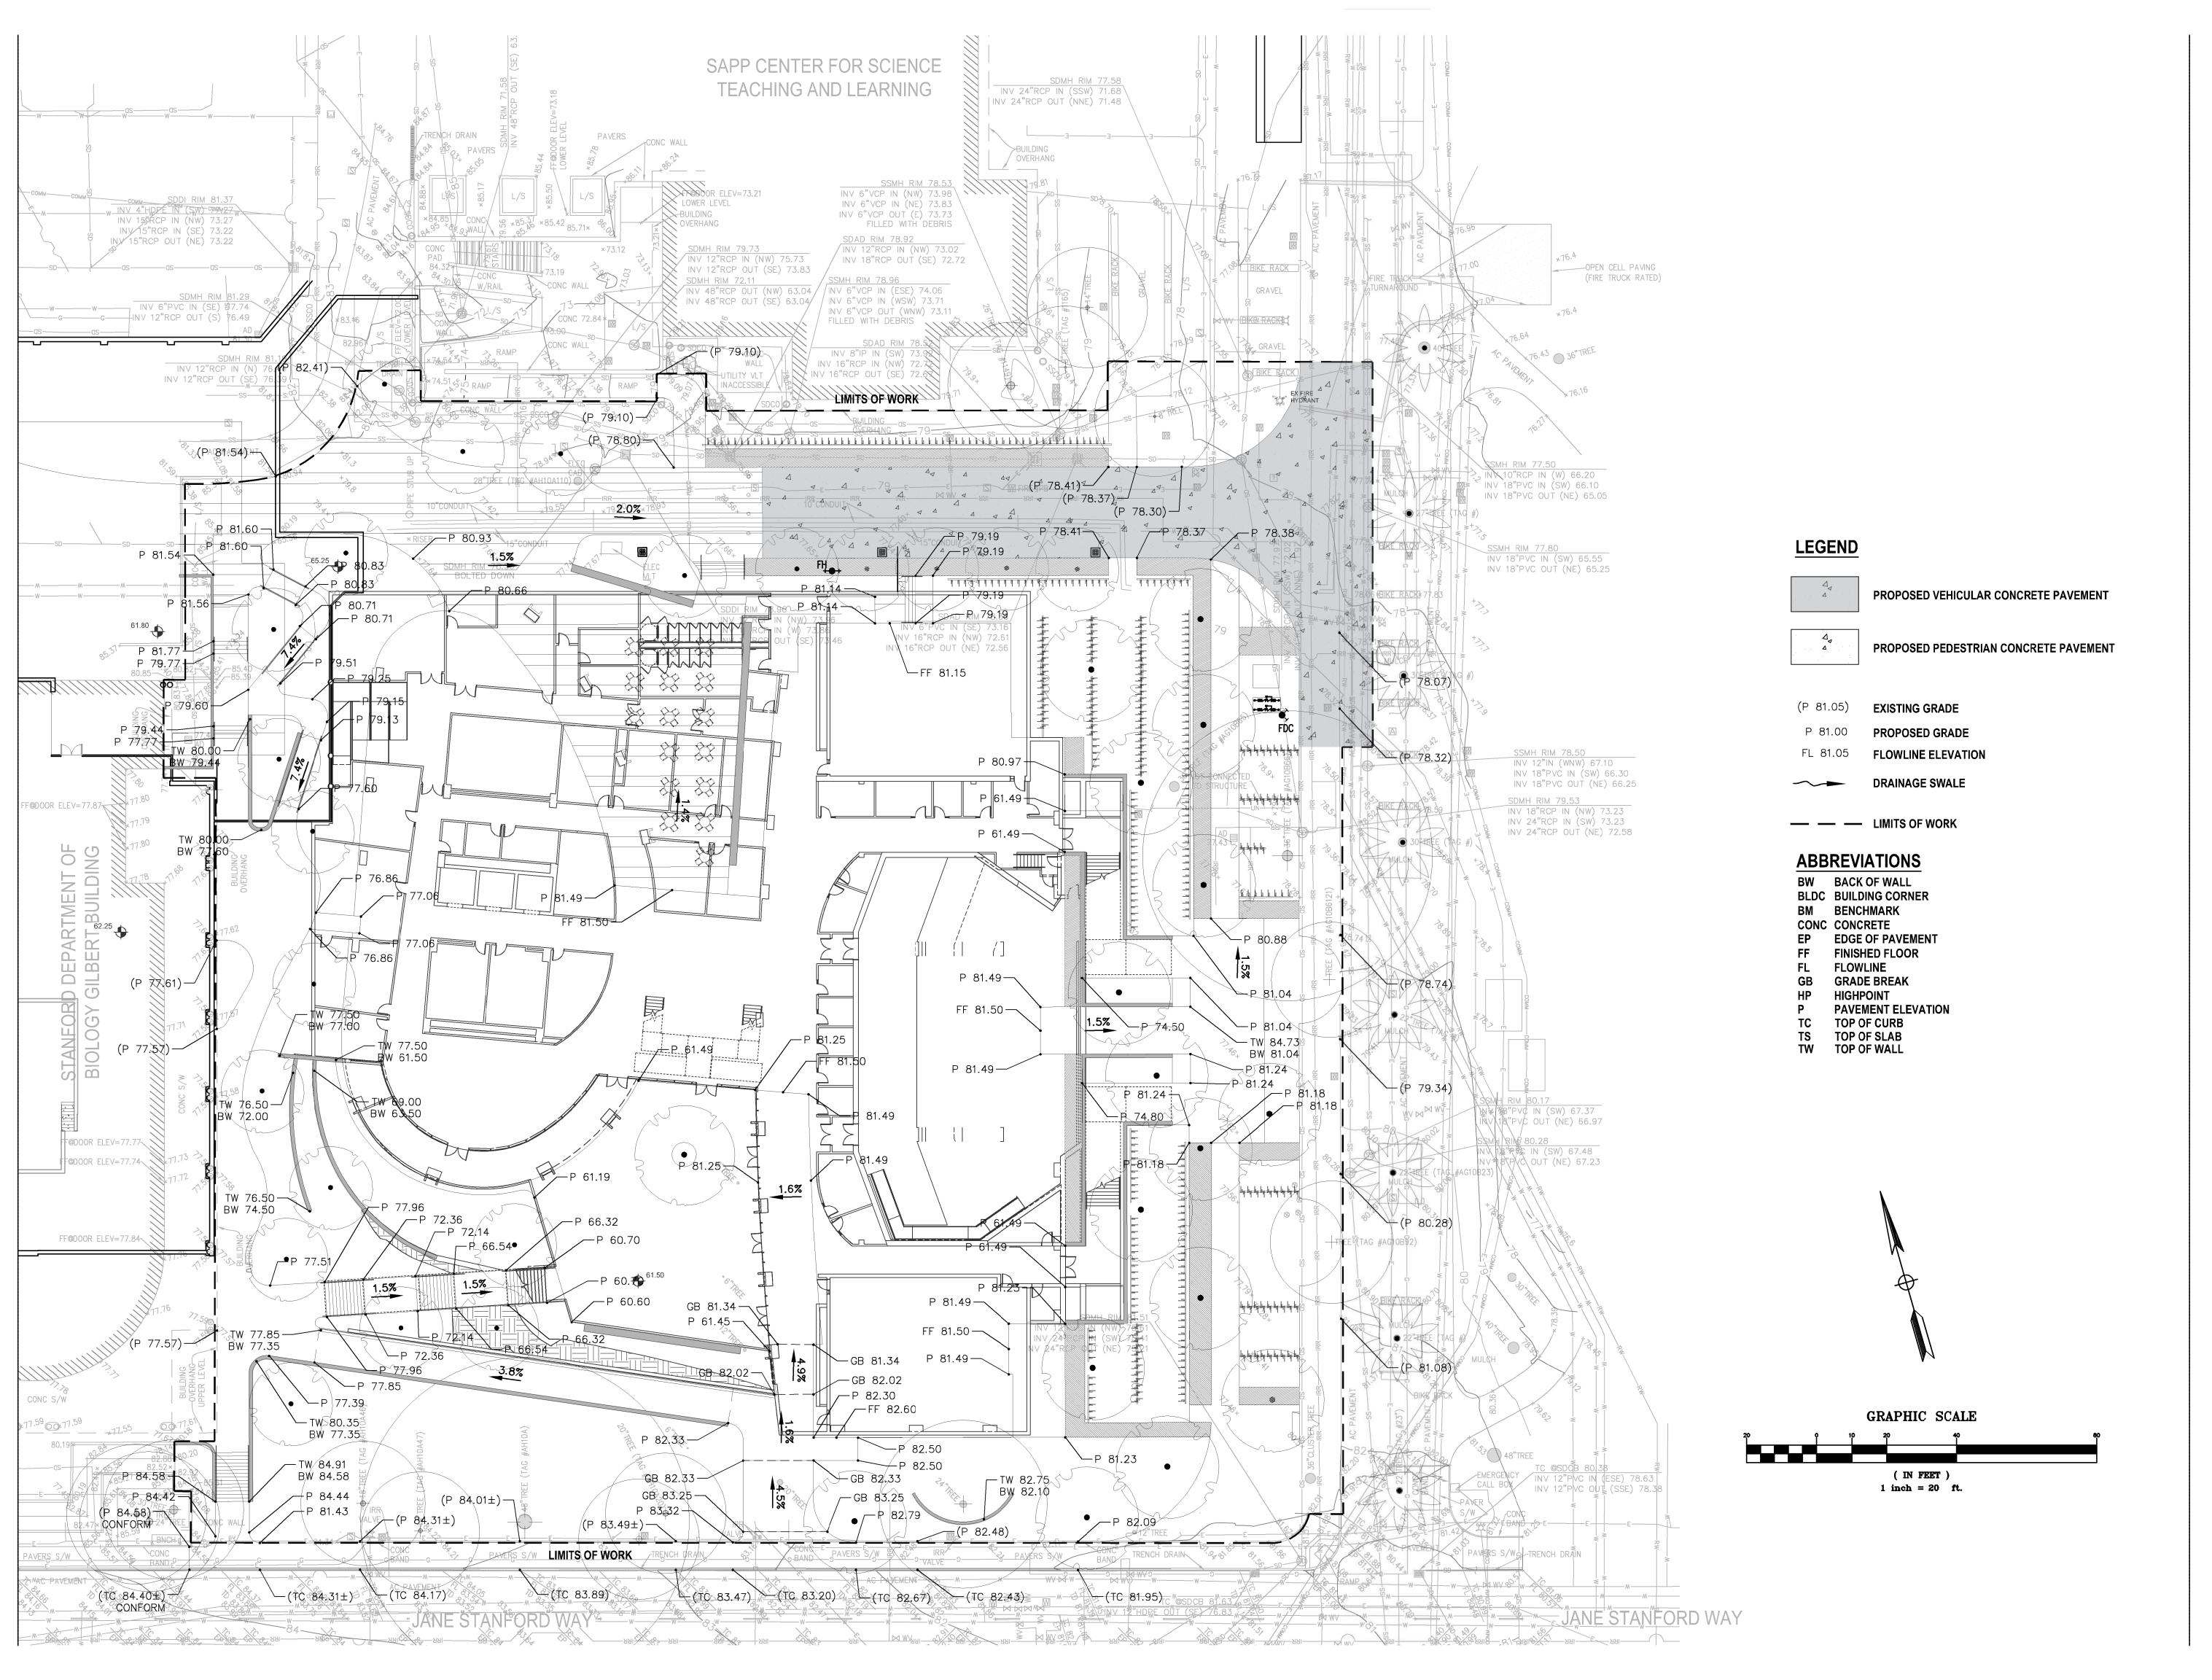

#### PROJECT DESCRIPTION:

THE STANFORD BRIDGE BUILDING IS A NEW INTERDISCIPLINARY RESEARCH BUILDING COMPRISED OF AN EAST AND WEST BUILDING UNIFIED BY A CENTRAL CONNECTOR.

BOTH EAST AND WEST BUILDINGS ARE FOUR STORIES ABOVE GRADE AND HOUSE RESEARCH OFFICES, STUDENT SERVICES AND COLLABORATION SPACES, WITH A PUBLIC MEETING ROOM ON THE FOURTH FLOOR OF THE WEST BUILDING. THE BUILDINGS ARE DESIGNED TO HAVE DISTINCT ARCHITECTURAL EXPRESSIONS BUT FUNCTION AS A COHESIVE SPACE. THE BASEMENT LEVEL SHARED BETWEEN THE BUILDINGS HOUSES THREE CLASSROOMS, STUDENT STUDY SPACES AND LABS.

SITE IMPROVEMENTS INCLUDE A LANDSCAPED, SUNKEN COURT AT THE SOUTHWEST CORNER PROVIDING OUTDOOR STUDY SPACES. ALSO PROPOSED ARE IMPROVEMENTS TO THE WALKWAY BETWEEN GILBERT HALL AND BRIDGE BUILDING TO THE WEST, THE DEVELOPMENT OF A FIRE ACCESS ROAD AND PEDESTRIAN CONNECTIONS TO EXISTING CAMPUS TO THE NORTH AND, THE ADDITION OF BICYCLE PARKING AND STAIRS PROVDING DIRECT ACCESS TO THE CLASSROOMS AT THE BASEMENT LEVEL TO THE EAST.