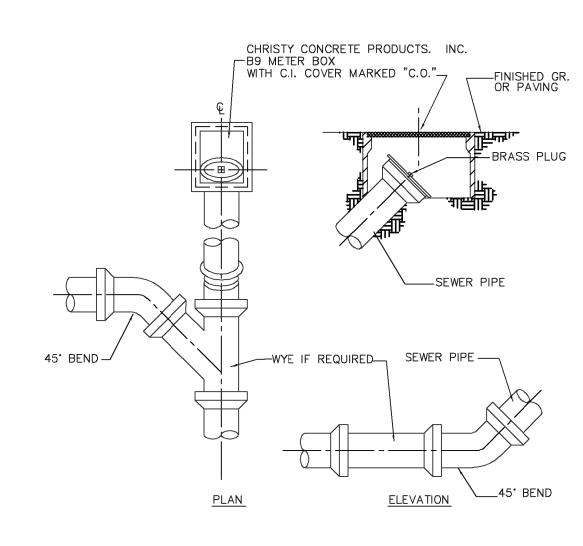

AVEL IN BOTTOM OF BOX.
- 4. IF REDUCERS ARE REQUIRED, INSTALL OUTSIDE OF BOX.
- 5. INSTALL FIBERGLASS ROD INSIDE OF BOX TO HOLD UP THE SMART METER COMPONENTS. FIBERGLASS ROD SHALL BE 1/2" DIAMETER AND BE APPROPRIATELY SIZED FOR THE METER BOX. NATIONAL MODEL NOS.





801 Second Avenue, Suite 501 Seattle, Washington 98104 T 206 682 3460 F 206 343 9388 www.lmnarchitects.com



**STANFORD BRIDGE BUILDING** 

Santa Clara, CA Submittal

**ASA SUBMITTAL** 

Revisions

No. Date Description

Checked

LMN Proj No 19029.01

02/05/2021

Sheet Title

CIVIL DETAILS

Sheet Number

C10.00



- 1. FLANGE BOLTS & NUTS SHALL BE KEPT CLEAR OF CONCRETE.
- 2. SEE PLAN FOR HYDRANT LOCATION.
- 3. STEEL TIE RODS & CLAMPS ARE NOT ACCEPTABLE.
- 4. PAINT HYDRANT WHITE.
- 5. SEE DETAIL CS-172 FOR GUARD POST











1. CLEANOUT PIPE TO BE SAME SIZE AND MATERIAL AS SEWER MAIN UP TO 8"





STORM DRAIN MANHOLE FRAME & COVER N.T.S.



1. CLEANOUT PIPE TO BE SAME SIZE AND MATERIAL AS SEWER MAIN UP TO 8"





#### **SPECIFICATIONS**

- 1. PRECAST M.H. SECTIONS SHALL CONFORM TO APPLICABLE PROVISIONS OF ASTM C76-59T.
- 2. MANHOLE SECTIONS SHALL BE AS SPECIFIED IN TABLE II, WALL A, FOR 48" REINFORCED CONCRETE PIPE. REINFORCING SHALL BE CIRCULAR AS SPECIFIED FOR SINGLE CURTAIN.
- 3. STEPS SHALL BE 14" WIDE
- 4. FOR MANHOLE BASES SEE CS-203.





801 Second Avenue, Suite 501 Seattle, Washington 98104 T 206 682 3460 F 206 343 9388 www.lmnarchitects.com



### **STANFORD BRIDGE BUILDING**

Santa Clara, CA

**ASA SUBMITTAL** 

Revisions

Submittal

No. Date Description

Drawn

JL/SH LMN Proj No 19029.01

02/05/2