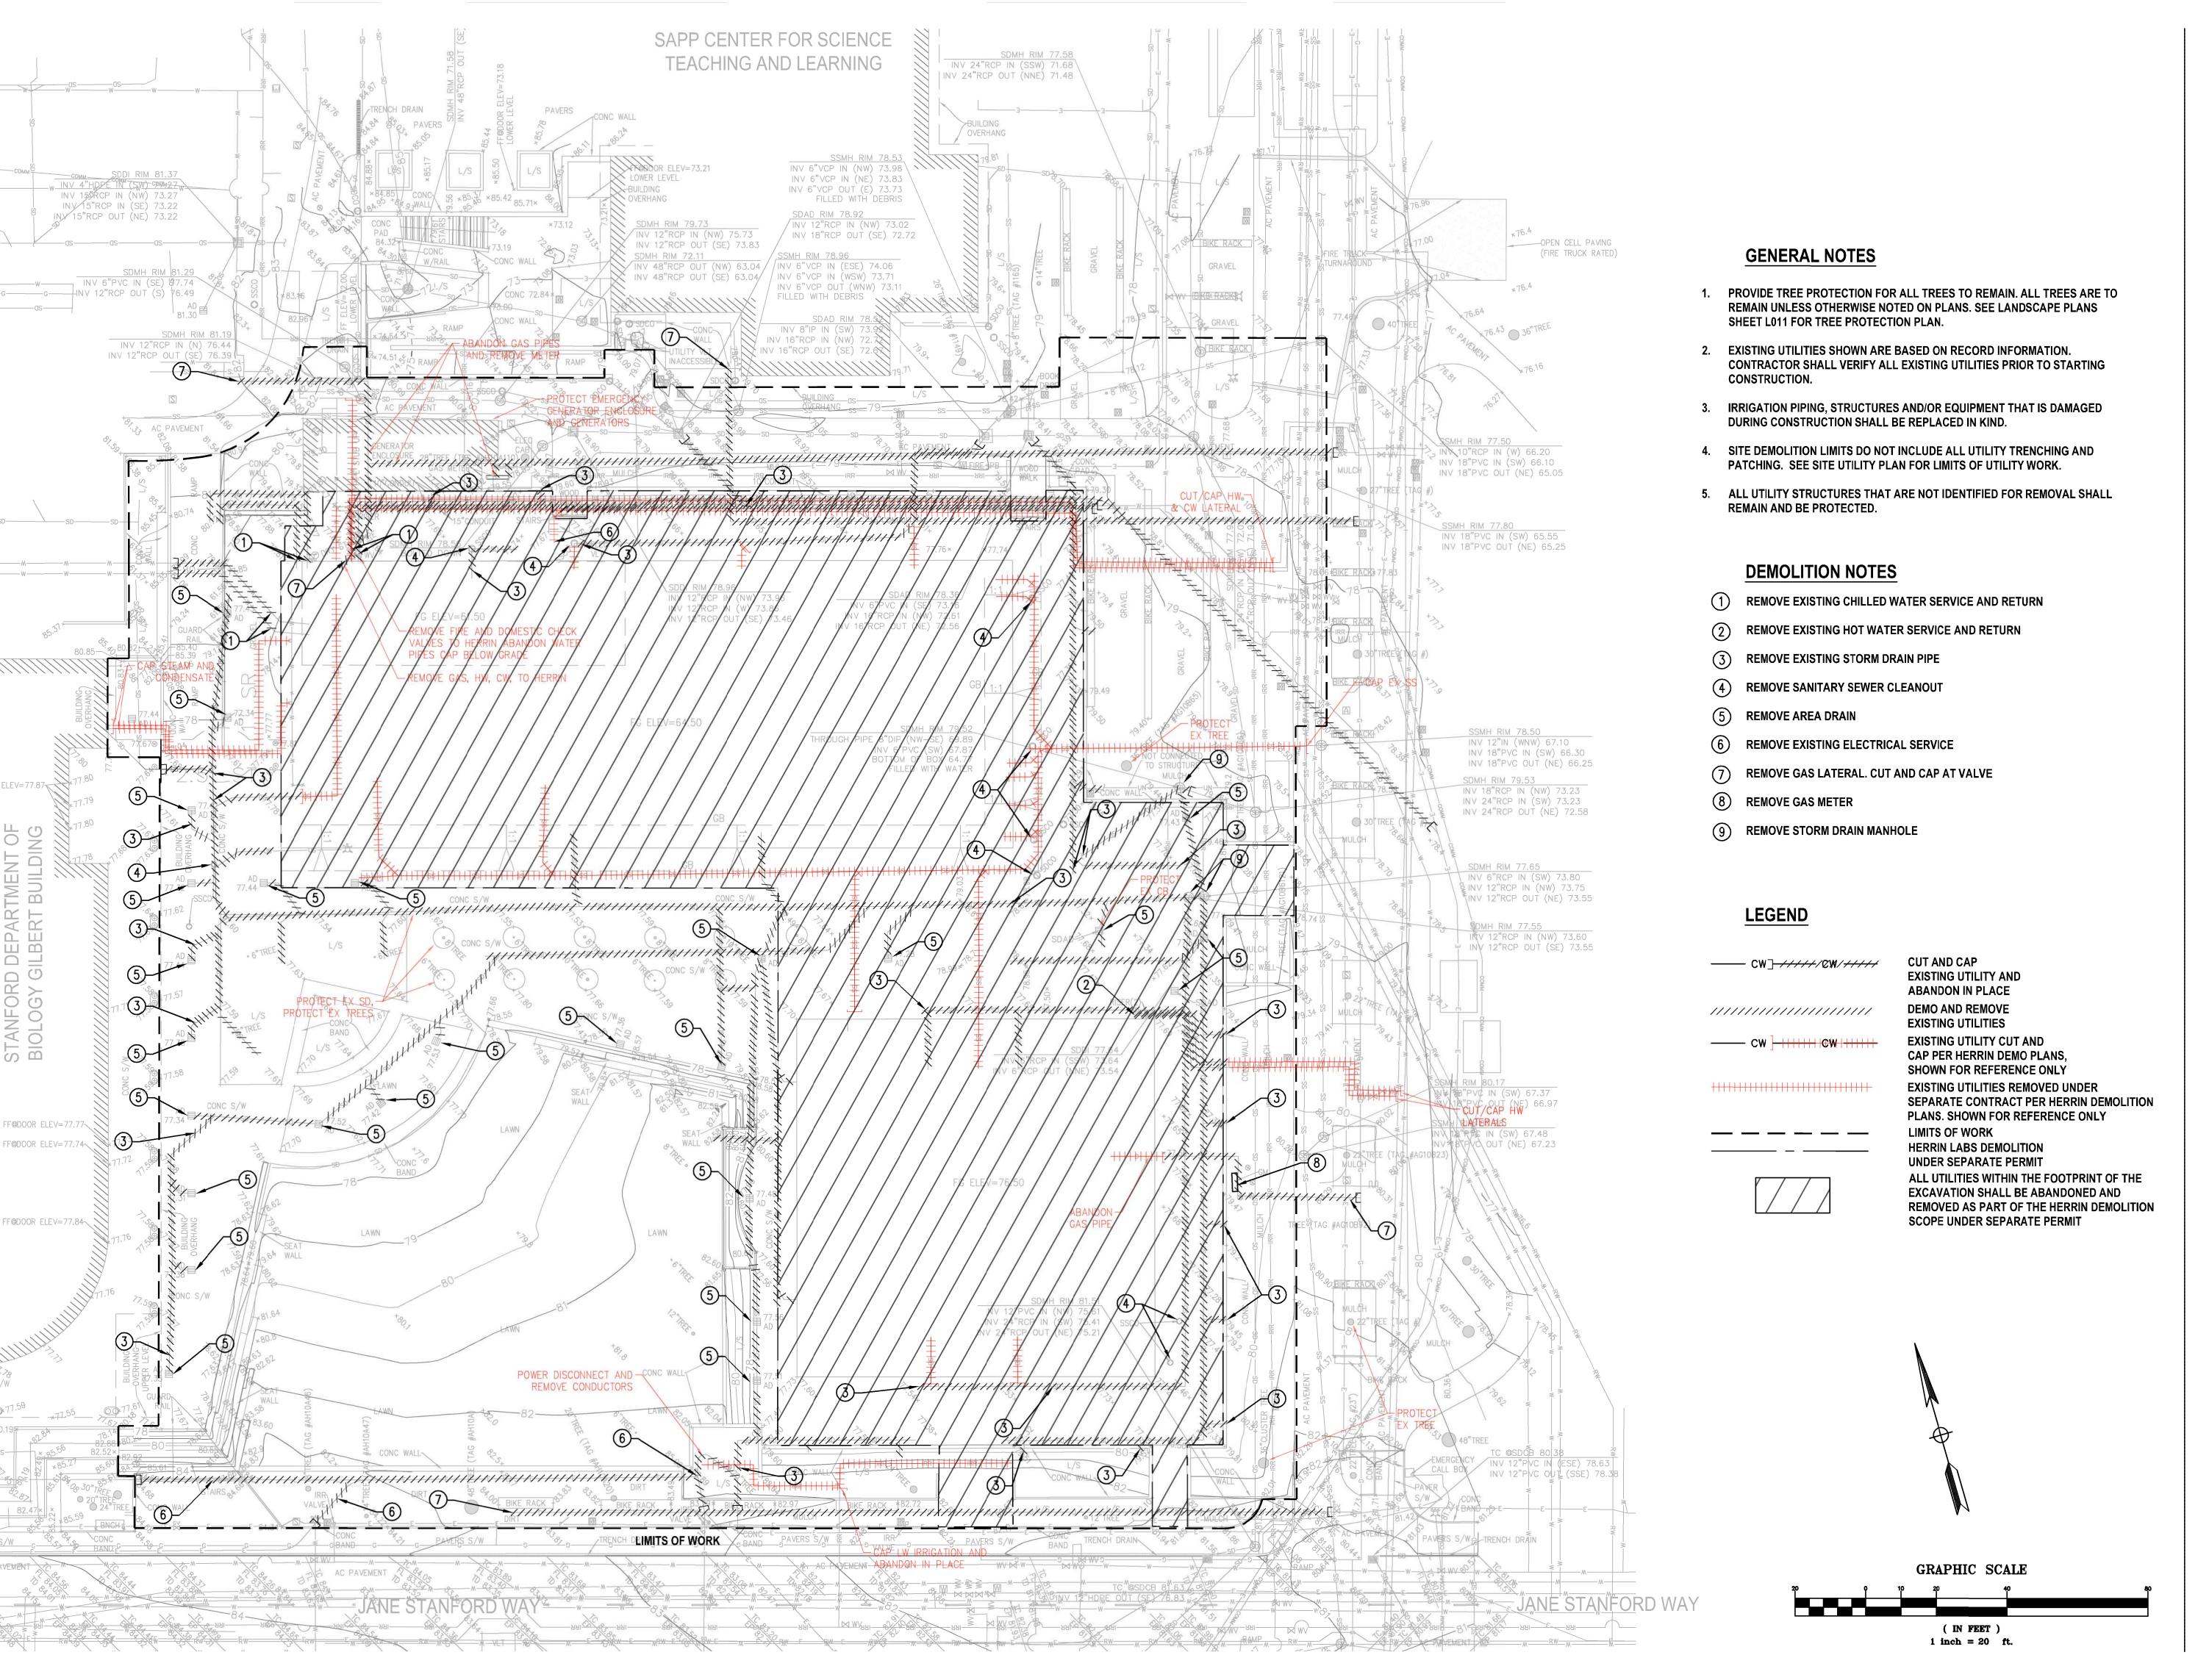

#### PROJECT DESCRIPTION:

THE STANFORD BRIDGE BUILDING IS A NEW INTERDISCIPLINARY RESEARCH BUILDING COMPRISED OF AN EAST AND WEST BUILDING UNIFIED BY A CENTRAL CONNECTOR.

BOTH EAST AND WEST BUILDINGS ARE FOUR STORIES ABOVE GRADE AND HOUSE RESEARCH OFFICES, STUDENT SERVICES AND COLLABORATION SPACES, WITH A PUBLIC MEETING ROOM ON THE FOURTH FLOOR OF THE WEST BUILDING. THE BUILDINGS ARE DESIGNED TO HAVE DISTINCT ARCHITECTURAL EXPRESSIONS BUT FUNCTION AS A COHESIVE SPACE. THE BASEMENT LEVEL SHARED BETWEEN THE BUILDINGS HOUSES THREE CLASSROOMS, STUDENT STUDY SPACES AND LABS.

SITE IMPROVEMENTS INCLUDE A LANDSCAPED, SUNKEN COURT AT THE SOUTHWEST CORNER PROVIDING OUTDOOR STUDY SPACES. ALSO PROPOSED ARE IMPROVEMENTS TO THE WALKWAY BETWEEN GILBERT HALL AND BRIDGE BUILDING TO THE WEST, THE DEVELOPMENT OF A FIRE ACCESS ROAD AND PEDESTRIAN CONNECTIONS TO EXISTING CAMPUS TO THE NORTH AND, THE ADDITION OF BICYCLE PARKING AND STAIRS PROVDING DIRECT ACCESS TO THE CLASSROOMS AT THE BASEMENT LEVEL TO THE EAST.