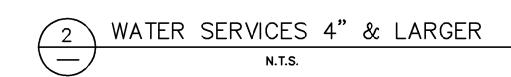

TRUCK TURNING PLAN

Sheet Number

C9.00



N.T.S.

ZURN WILKINS 375 (3" - 10") FLANGED NRS GATE VALVES & SS304 BOLTS AND NUTS (TYP.) DUCTILE IRON PIPE (TYP.) 3/4" to 1-1/2" GOLD COLOR DRAIN ROCK, SUCH AS LYNGSO DESERT GOLD, O.A.E. WITH HEADERBOARD EDGE OR AS SHOWN ON DRAWING - MJ FITTING (TYP.) CONCRETE

ANCHOR

#### NOTES:

1. INLET AND OUTLET PIPES MAY VARY IN ELEVATION BASED ON BUILDING ENTRANCE LOCATIONS AND ELEVATIONS. CONSTRUCT THRUST BLOCKS AS REQUIRED.

DIRECTION OF FLOW

- 2. PAINT BACKFLOW CARBON BLACK: KELLY MOORE 1245-407
- 3. ADD CATHODIC PROTECTION WHEN SHOWN ON DRAWINGS.
- 4. RESTRAIN ALL MECHANICAL JOINT FITTINGS WITH MEGA-LUG RESTRAINTS 6. LOCATION TO BE SUBMITTED FOR APPROVAL TO UNIVERSITY ARCHITECT/CAMPUS PLANNING





2. ADD CATHODIC PROTECTION WHEN SHOWN ON DRAWINGS







- 1. SEE STANFORD FACILITIES DESIGN GUIDELINESS, SECTION 33 10 01. FOR ADDITIONAL INFORMATION AND REQUIREMENTS FOR REDUCED PRESSURE ZONE BACKFLOW PREVENTER ASSEMBLIES.
- 2. INLET AND OUTLET PIPES MAY VARY IN ELEVATION BASED ON BUILDING ENTRANCE LOCATIONS AND ELEVATIONS. CONSTRUCT THRUST BLOCKS AS REQUIRED.
- 3. FDC SHALL BE ACCESSIBLE TO FIRE DEPARTMENT IN ACCORDANCE WITH FIRE MARSHAL.
- 4. BACKFLOW PREVENTER ASSEMBLY SHALL BE PAINTED WITH KELLY-MOORE/DTM 5725 WROUGHT IRON BLACK.
- 5. ADD CATHODIC PROTECTION WHEN SHOWN ON DRAWINGS.
- 6. LOCATION TO BE SUBMITTED FOR APPROVAL TO UNIVERSITY ARCHITECT/CAMPUS PLANNING AND TO SUFMO.
- 7. PROVIDE CODE REQUIRED SIGNAGE PER STANFORD FDG 21 13 00.





3/4" x 3/4" METER CHRISTY #B9 WITH FL9D LID "WATER" CHRISTY #B12 WITH B12G LID "WATER

1 1/2