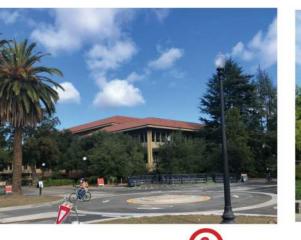

### PROPOSED SITE

Note: Red groundwater recharge zone represents the unconfined zone discussed in the GUP.

### PROPOSED SITE