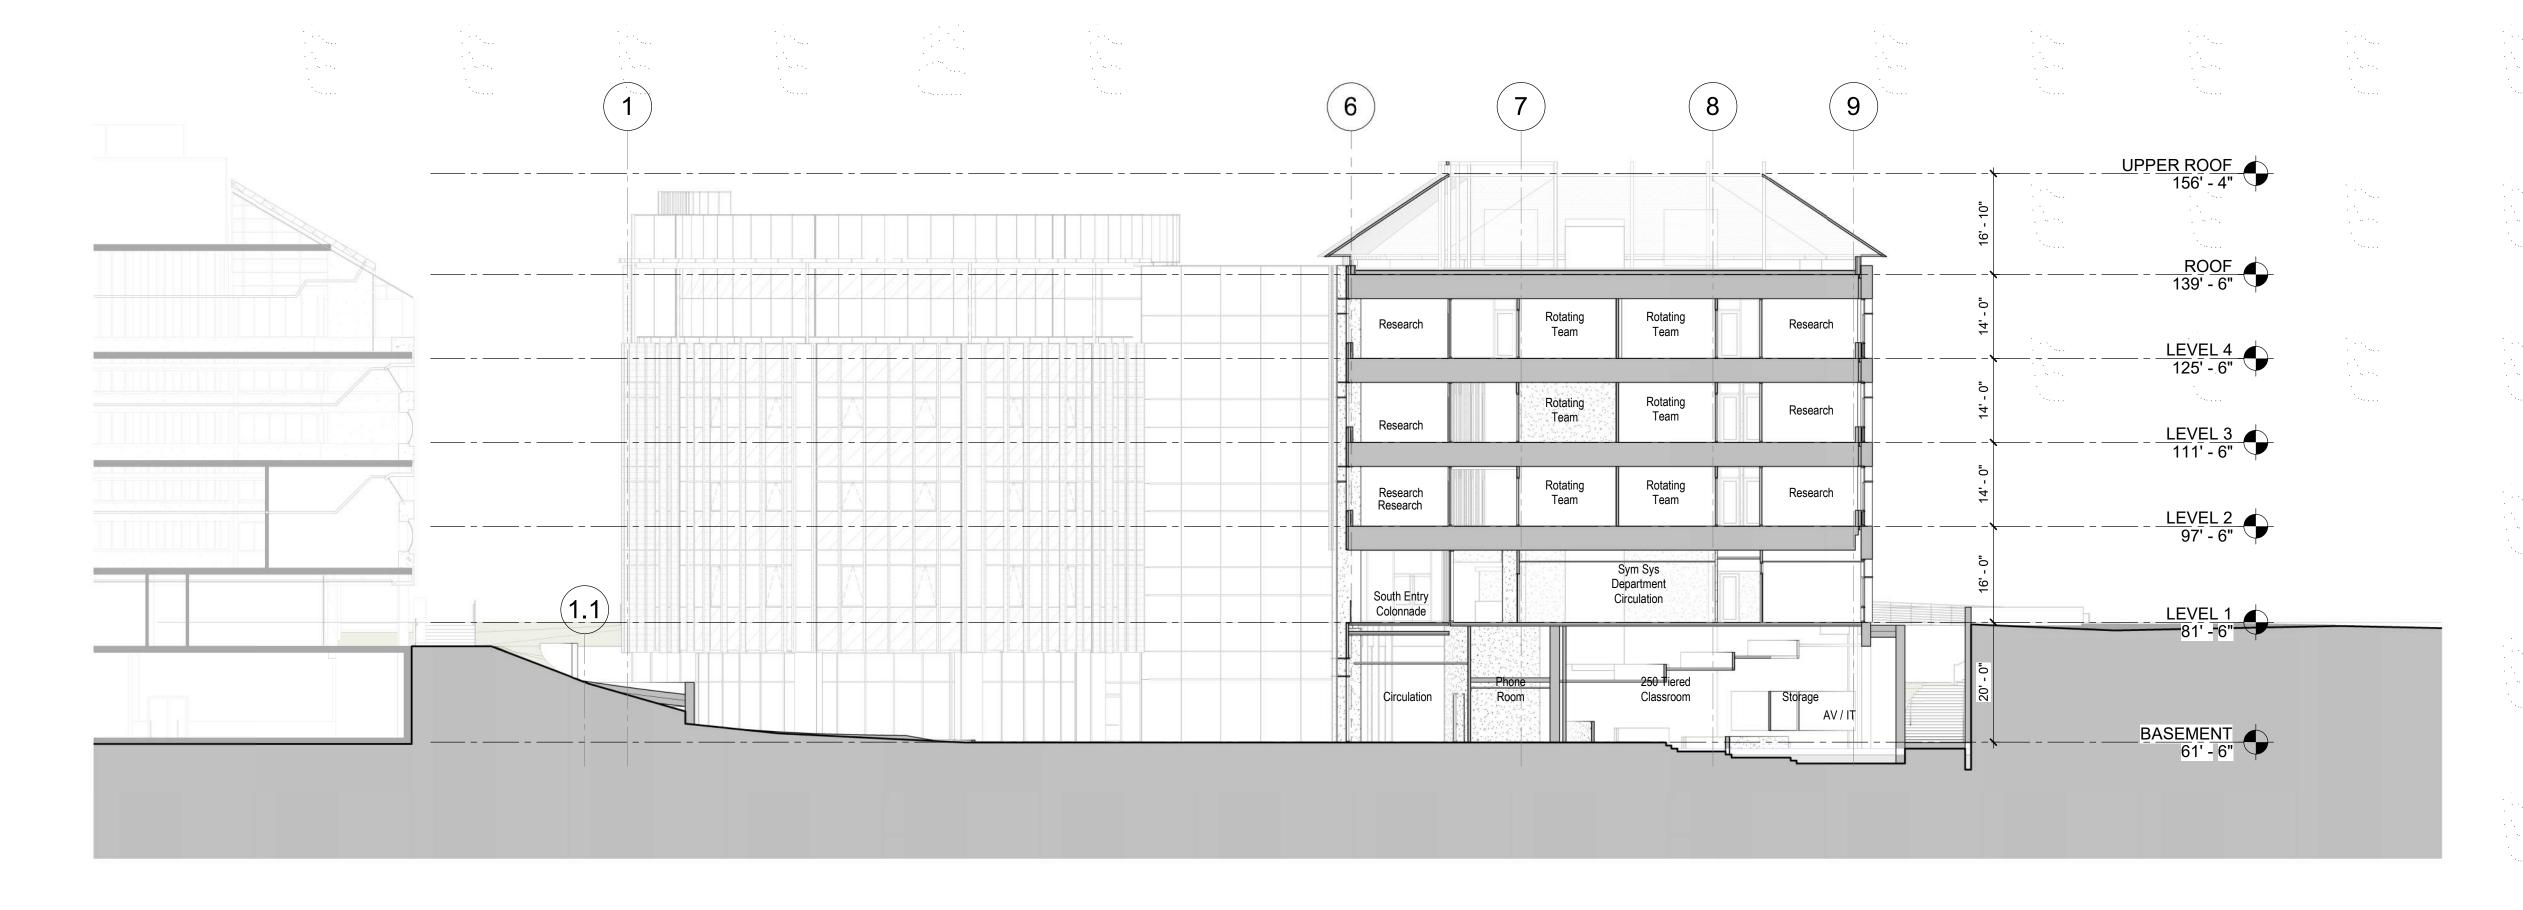

#### PROJECT DESCRIPTION:

THE STANFORD BRIDGE BUILDING IS A NEW INTERDISCIPLINARY RESEARCH BUILDING COMPRISED OF AN EAST AND WEST BUILDING UNIFIED BY A CENTRAL CONNECTOR.

BOTH EAST AND WEST BUILDINGS ARE FOUR STORIES ABOVE GRADE AND HOUSE RESEARCH OFFICES, STUDENT SERVICES AND COLLABORATION SPACES, WITH A PUBLIC MEETING ROOM ON THE FOURTH FLOOR OF THE WEST BUILDING. THE BUILDINGS ARE DESIGNED TO HAVE DISTINCT ARCHITECTURAL EXPRESSIONS BUT FUNCTION AS A COHESIVE SPACE. THE BASEMENT LEVEL SHARED BETWEEN THE BUILDINGS HOUSES THREE CLASSROOMS, STUDENT STUDY SPACES AND LABS.

SITE IMPROVEMENTS INCLUDE A LANDSCAPED, SUNKEN COURT AT THE SOUTHWEST CORNER PROVIDING OUTDOOR STUDY SPACES. ALSO PROPOSED ARE IMPROVEMENTS TO THE WALKWAY BETWEEN GILBERT HALL AND BRIDGE BUILDING TO THE WEST, THE DEVELOPMENT OF A FIRE ACCESS ROAD AND PEDESTRIAN CONNECTIONS TO EXISTING CAMPUS TO THE NORTH AND, THE ADDITION OF BICYCLE PARKING AND STAIRS PROVDING DIRECT ACCESS TO THE CLASSROOMS AT THE BASEMENT LEVEL TO THE EAST.