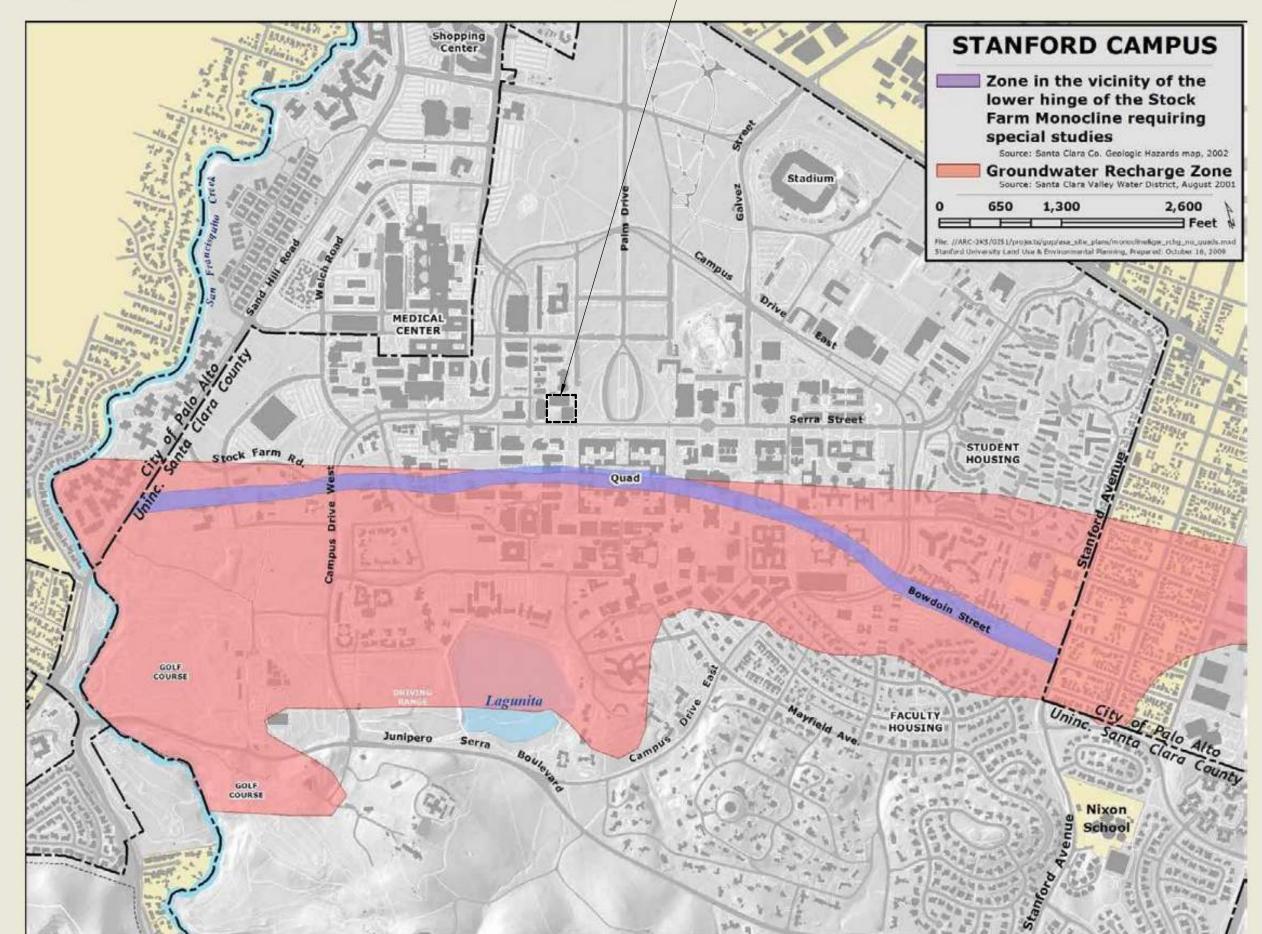

### PROPOSED SITE

Note: Red groundwater recharge zone represents the unconfined zone discussed in the GUP.