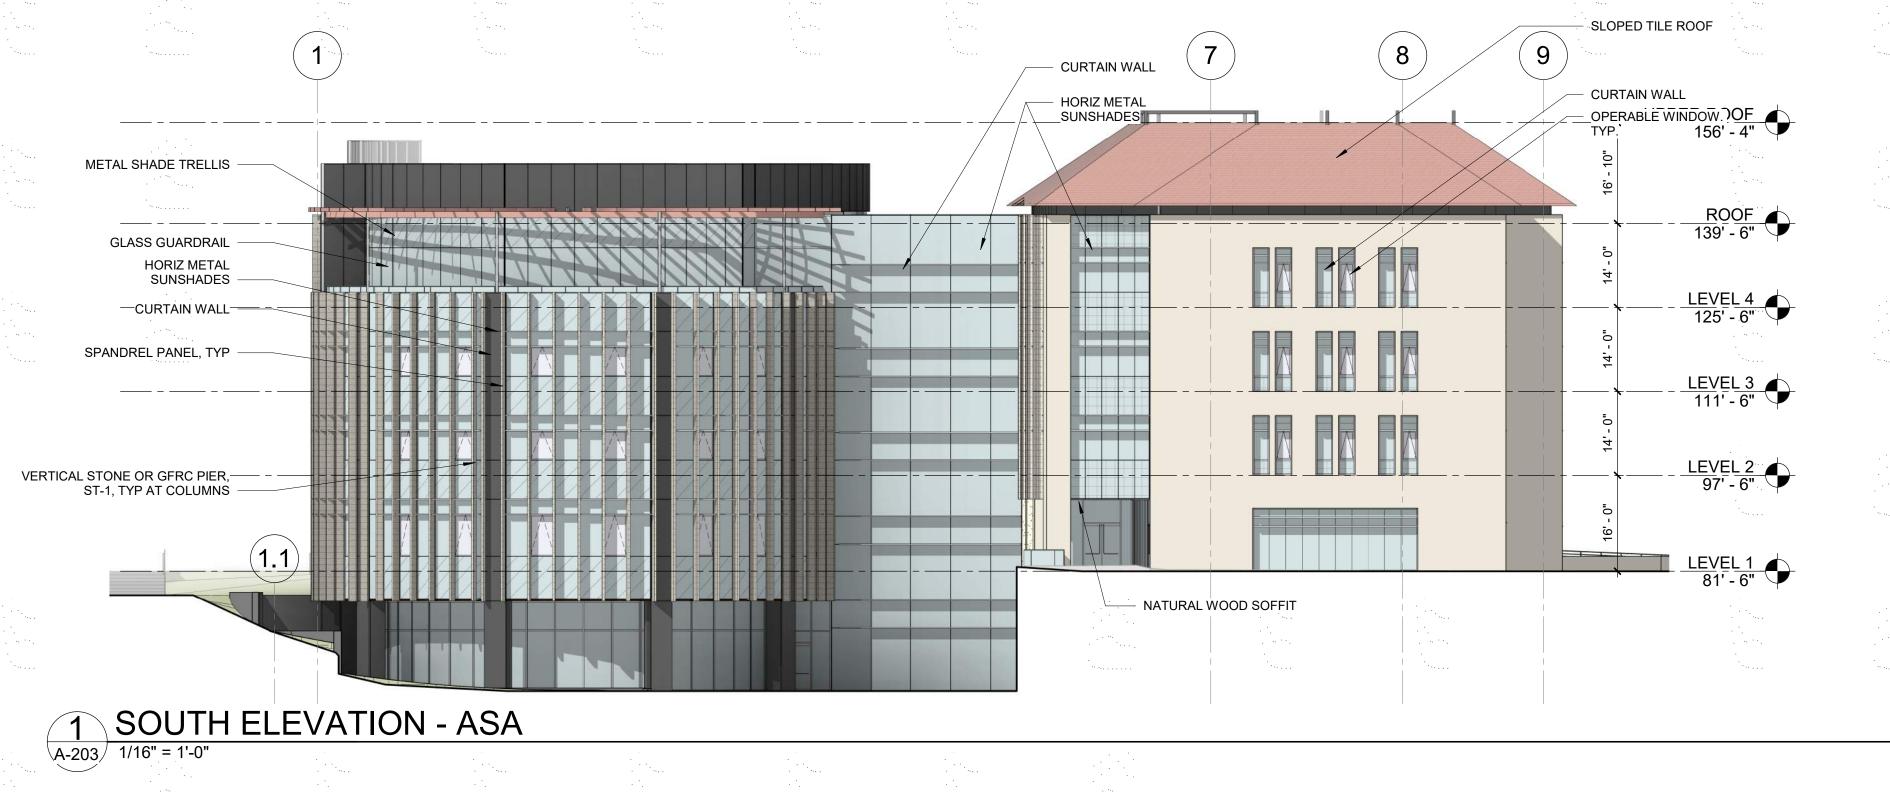

#### PROJECT DESCRIPTION:

THE STANFORD BRIDGE BUILDING IS A NEW INTERDISCIPLINARY RESEARCH BUILDING COMPRISED OF AN EAST AND WEST BUILDING UNIFIED BY A CENTRAL CONNECTOR.

BOTH EAST AND WEST BUILDINGS ARE FOUR STORIES ABOVE GRADE AND HOUSE RESEARCH OFFICES, STUDENT SERVICES AND COLLABORATION SPACES, WITH A PUBLIC MEETING ROOM ON THE FOURTH FLOOR OF THE WEST BUILDING. THE BUILDINGS ARE DESIGNED TO HAVE DISTINCT ARCHITECTURAL EXPRESSIONS BUT FUNCTION AS A COHESIVE SPACE. THE BASEMENT LEVEL SHARED BETWEEN THE BUILDINGS HOUSES THREE CLASSROOMS, STUDENT STUDY SPACES AND LABS.

SITE IMPROVEMENTS INCLUDE A LANDSCAPED, SUNKEN COURT AT THE SOUTHWEST CORNER PROVIDING OUTDOOR STUDY SPACES. ALSO PROPOSED ARE IMPROVEMENTS TO THE WALKWAY BETWEEN GILBERT HALL AND BRIDGE BUILDING TO THE WEST, THE DEVELOPMENT OF A FIRE ACCESS ROAD AND PEDESTRIAN CONNECTIONS TO EXISTING CAMPUS TO THE NORTH AND, THE ADDITION OF BICYCLE PARKING AND STAIRS PROVDING DIRECT ACCESS TO THE CLASSROOMS AT THE BASEMENT LEVEL TO THE EAST.