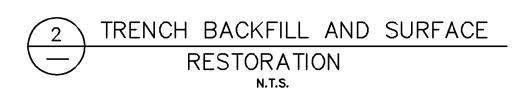

ILDING**

Santa Clara, CA

**ASA SUBMITTAL** 

Revisions

Submittal

No. Date Description

Drawn

JL/SH LMN Proj No 19029.01

02/05/2021

Sheet Title

Checked

CIVIL DETAILS

Sheet Number

C10.10



| INLET   | TYPE     | MODEL | Α   | В   | C  | FRAME, GRATE AND COVER TYPE                                         |
|---------|----------|-------|-----|-----|----|---------------------------------------------------------------------|
| 12" CAT | CH BASIN | 1K    | 12" | 12" | 4" | HEAVY FRAME AND GRATE IN TRAFFIC AREAS, STANDARD IN LANDSCAPE AREAS |
| 24" CAT | CH BASIN | 2K    | 24" | 24" | 5" | HEAVY FRAME AND GRATE IN TRAFFIC AREAS, STANDARD IN LANDSCAPE AREAS |
| JUNCTIO | N BOX    | 3K    | 24" | 24" | 5" | REINFORCED CHECKERED SOLID PLATE COVER WITH HEAVY FRAME AND GRATE   |





















STANFORD BRIDGE BUILDING

Santa Clara, CA

ASA SUBMITTAL

Revisions

Submittal

No. Date Description

Drawn Checked

LMN Proj No

JL/SH 19029.01

te 02/05/2021

Sheet Title

Sheet Number

CIVIL DETAILS

C10.20



#### TREE PROTECTION NOTES

- 1. Complete a pre-construction site-clearing and tree protection site walk through with the Owners Representative and the Landscape Architect prior to beginning site clearing.
- 2. Existing heritage trees are identified with numbers that correspond to the Arborist's Report.

Tree protection guidelines are provided for each of the areas listed below. Protective measures to comply with Stanford University and City of Palo Alto Tree Protection requirements and standard details.

- 3. The protection of all trees will entail a number of treatment