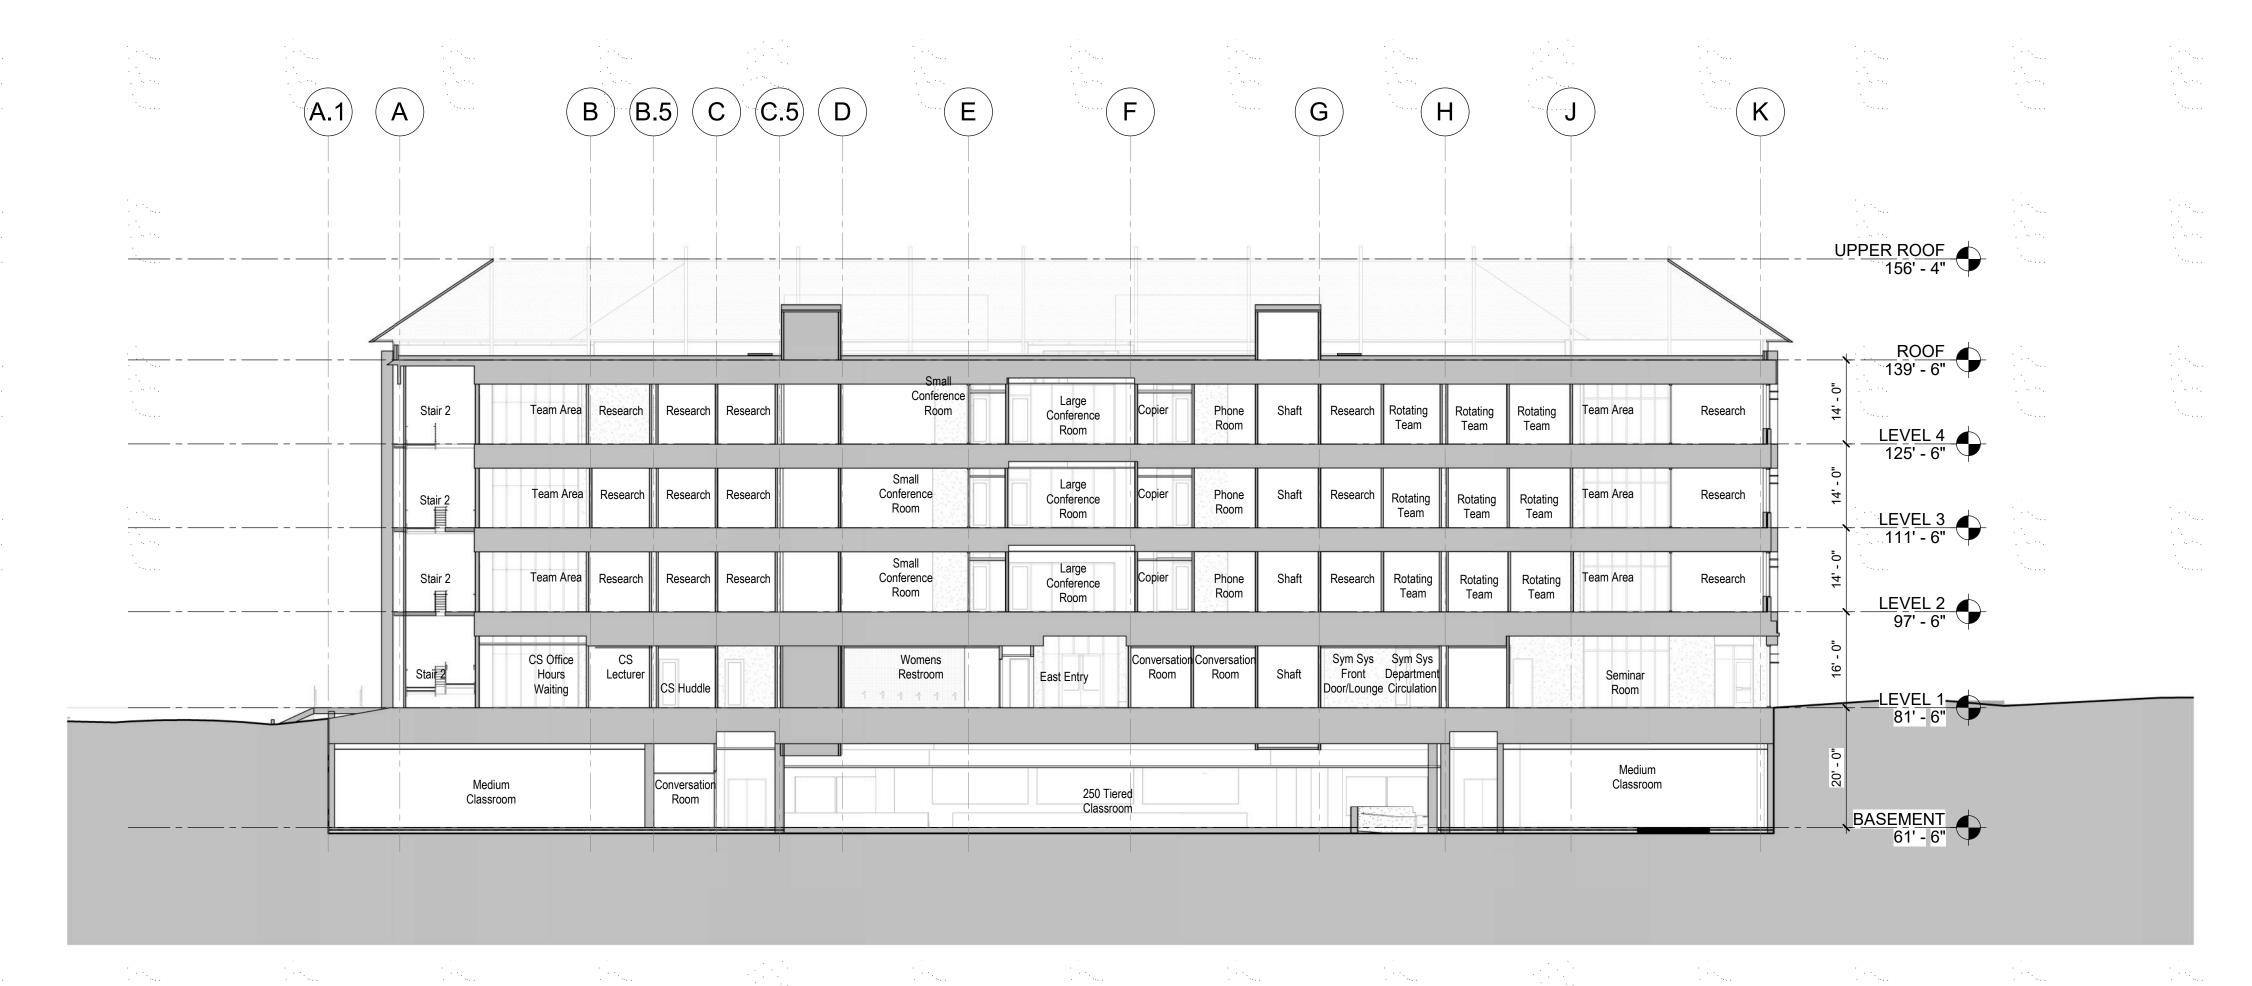

#### PROJECT DESCRIPTION:

THE STANFORD BRIDGE BUILDING IS A NEW INTERDISCIPLINARY RESEARCH BUILDING COMPRISED OF AN EAST AND WEST BUILDING UNIFIED BY A CENTRAL CONNECTOR.

BOTH EAST AND WEST BUILDINGS ARE FOUR STORIES ABOVE GRADE AND HOUSE RESEARCH OFFICES, STUDENT SERVICES AND COLLABORATION SPACES, WITH A PUBLIC MEETING ROOM ON THE FOURTH FLOOR OF THE WEST BUILDING. THE BUILDINGS ARE DESIGNED TO HAVE DISTINCT ARCHITECTURAL EXPRESSIONS BUT FUNCTION AS A COHESIVE SPACE. THE BASEMENT LEVEL SHARED BETWEEN THE BUILDINGS HOUSES THREE CLASSROOMS, STUDENT STUDY SPACES AND LABS.

SITE IMPROVEMENTS INCLUDE A LANDSCAPED, SUNKEN COURT AT THE SOUTHWEST CORNER PROVIDING OUTDOOR STUDY SPACES. ALSO PROPOSED ARE IMPROVEMENTS TO THE WALKWAY BETWEEN GILBERT HALL AND BRIDGE BUILDING TO THE WEST, THE DEVELOPMENT OF A FIRE ACCESS ROAD AND PEDESTRIAN CONNECTIONS TO EXISTING CAMPUS TO THE NORTH AND, THE ADDITION OF BICYCLE PARKING AND STAIRS PROVDING DIRECT ACCESS TO THE CLASSROOMS AT THE BASEMENT LEVEL TO THE EAST.