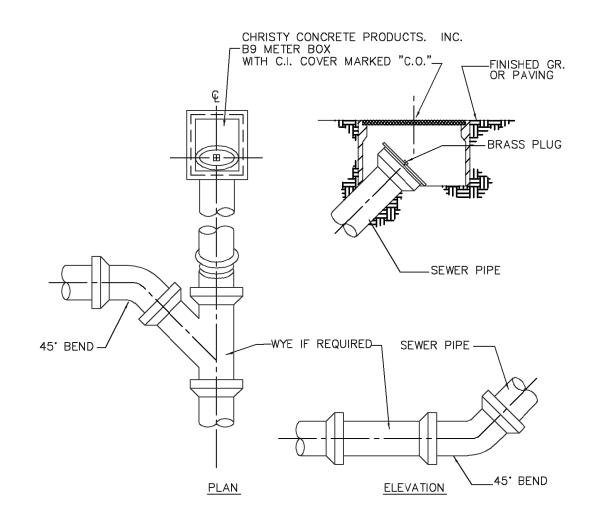

X TO HOLD UP THE SMART METER COMPONENTS. FIBERGLASS ROD SHALL BE 1/2" DIAMETER AND BE APPROPRIATELY SIZED FOR THE METER BOX. NATIONAL MODEL NOS.





801 Second Avenue, Suite 501 Seattle, Washington 98104 T 206 682 3460 F 206 343 9388 www.lmnarchitects.com



**STANFORD BRIDGE BUILDING** 

Santa Clara, CA Submittal

**ASA SUBMITTAL** 

Revisions

No. Date Description

Checked

LMN Proj No 19029.01

02/05/2021

Sheet Title

CIVIL DETAILS

Sheet Number

C10.00



- 1. FLANGE BOLTS & NUTS SHALL BE KEPT CLEAR OF CONCRETE.
- 2. SEE PLAN FOR HYDRANT LOCATION.
- 3. STEEL TIE RODS & CLAMPS ARE NOT ACCEPTABLE.
- 4. PAINT HYDRANT WHITE.
- 5. SEE DETAIL CS-172 FOR GUARD POST











1. CLEANOUT PIPE TO BE SAME SIZE AND MATERIAL AS SEWER MAIN UP TO 8"





STORM DRAIN MANHOLE FRAME & COVER N.T.S.



1. CLEANOUT PIPE TO BE SAME SIZE AND MATERIAL AS SEWER MAIN UP TO 8"





#### **SPECIFICATIONS**

- 1. PRECAST M.H. SECTIONS SHALL CONFORM TO APPLICABLE PROVISIONS OF ASTM C76-59T.
- 2. MANHOLE SECTIONS SHALL BE AS SPECIFIED IN TABLE II, WALL A, FOR 48" REINFORCED CONCRETE PIPE. REINFORCING SHALL BE CIRCULAR AS SPECIFIED FOR SINGLE CURTAIN.
- 3. STEPS SHALL BE 14" WIDE
- 4. FOR MANHOLE BASES SEE CS-203.





801 Second Avenue, Suite 501 Seattle, Washington 98104 T 206 682 3460 F 206 343 9388 www.lmnarchitects.com



### **STANFORD BRIDGE BUILDING**

Santa Clara, CA

**ASA SUBMITTAL** 

Revisions

Submittal

No. Date Description

Drawn

JL/SH LMN Proj No 19029.01

02/05/2021

Sheet Title

Checked

CIVIL DETAILS

Sheet Number

C10.10



| INLET   | TYPE     | MODEL | Α   | В   | C  | FRAM