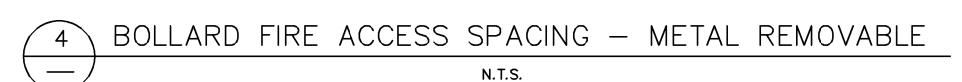

DGE BUILDING**

Santa Clara, CA

**ASA SUBMITTAL** 

Revisions

Submittal

No. Date Description

Drawn

JL/SH LMN Proj No 19029.01

02/05/2021

Sheet Title

Checked

CIVIL DETAILS

Sheet Number

C10.10



| INLET   | TYPE     | MODEL | Α   | В   | C  | FRAME, GRATE AND COVER TYPE                                         |
|---------|----------|-------|-----|-----|----|---------------------------------------------------------------------|
| 12" CAT | CH BASIN | 1K    | 12" | 12" | 4" | HEAVY FRAME AND GRATE IN TRAFFIC AREAS, STANDARD IN LANDSCAPE AREAS |
| 24" CAT | CH BASIN | 2K    | 24" | 24" | 5" | HEAVY FRAME AND GRATE IN TRAFFIC AREAS, STANDARD IN LANDSCAPE AREAS |
| JUNCTIO | N BOX    | 3K    | 24" | 24" | 5" | REINFORCED CHECKERED SOLID PLATE COVER WITH HEAVY FRAME AND GRATE   |





















STANFORD BRIDGE BUILDING

Santa Clara, CA

ASA SUBMITTAL

Revisions

Submittal

No. Date Description

Drawn Checked

LMN Proj No

JL/SH 19029.01

te 02/05/2021

Sheet Title

Sheet Number

CIVIL DETAILS

C10.20



#### TREE PROTECTION NOTES

- 1. Complete a pre-construction site-clearing and tree protection site walk through with the Owners Representative and the Landscape Architect prior to beginning site clearing.
- 2. Existing heritage trees are identified with numbers that correspond to the Arborist's Report.

Tree protection guidelines are provided for each of the areas listed below. Protective measures to comply with Stanford University and City of Palo Alto Tree Protection requirements and standard details.

- 3. The protection of all trees will entail a number of tre