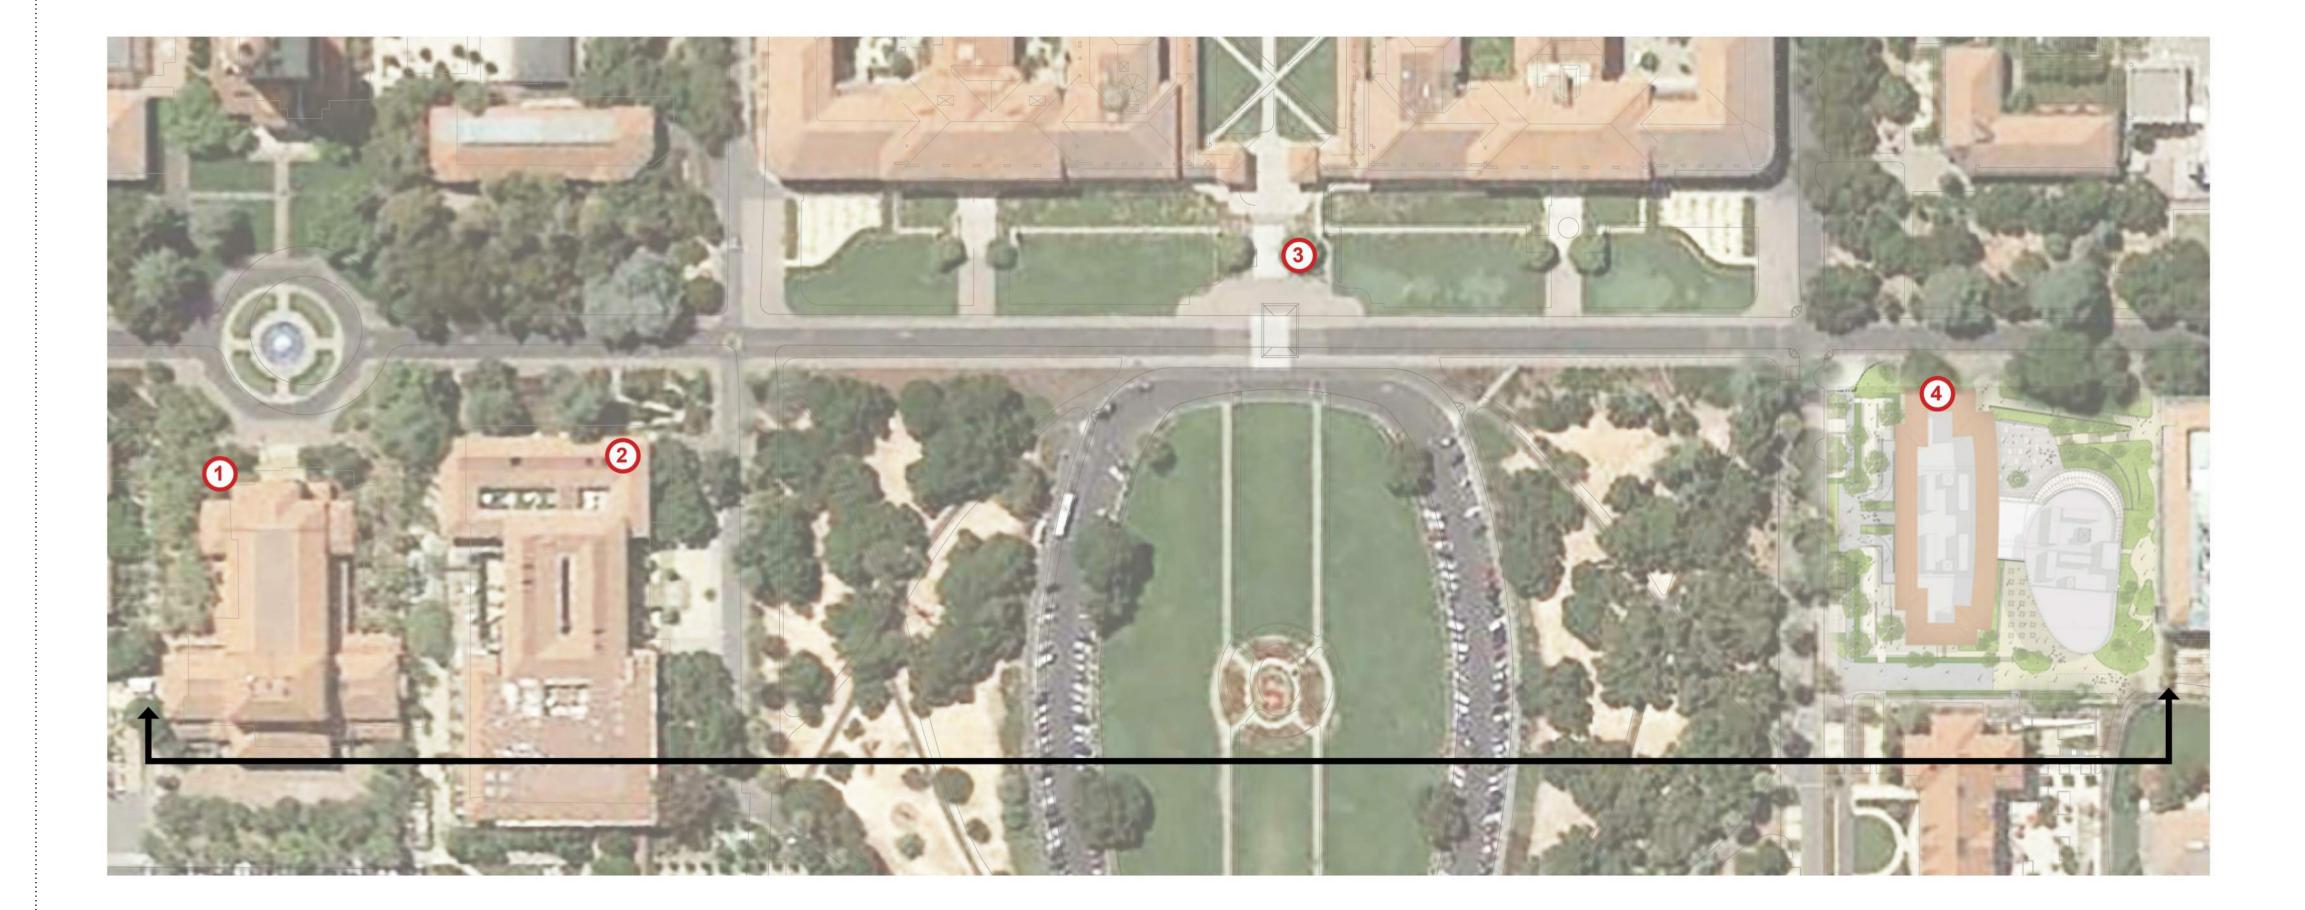

### PROPOSED SITE

Note: Red groundwater recharge zone represents the unconfined zone discussed in the GUP.

### PROPOSED SITE