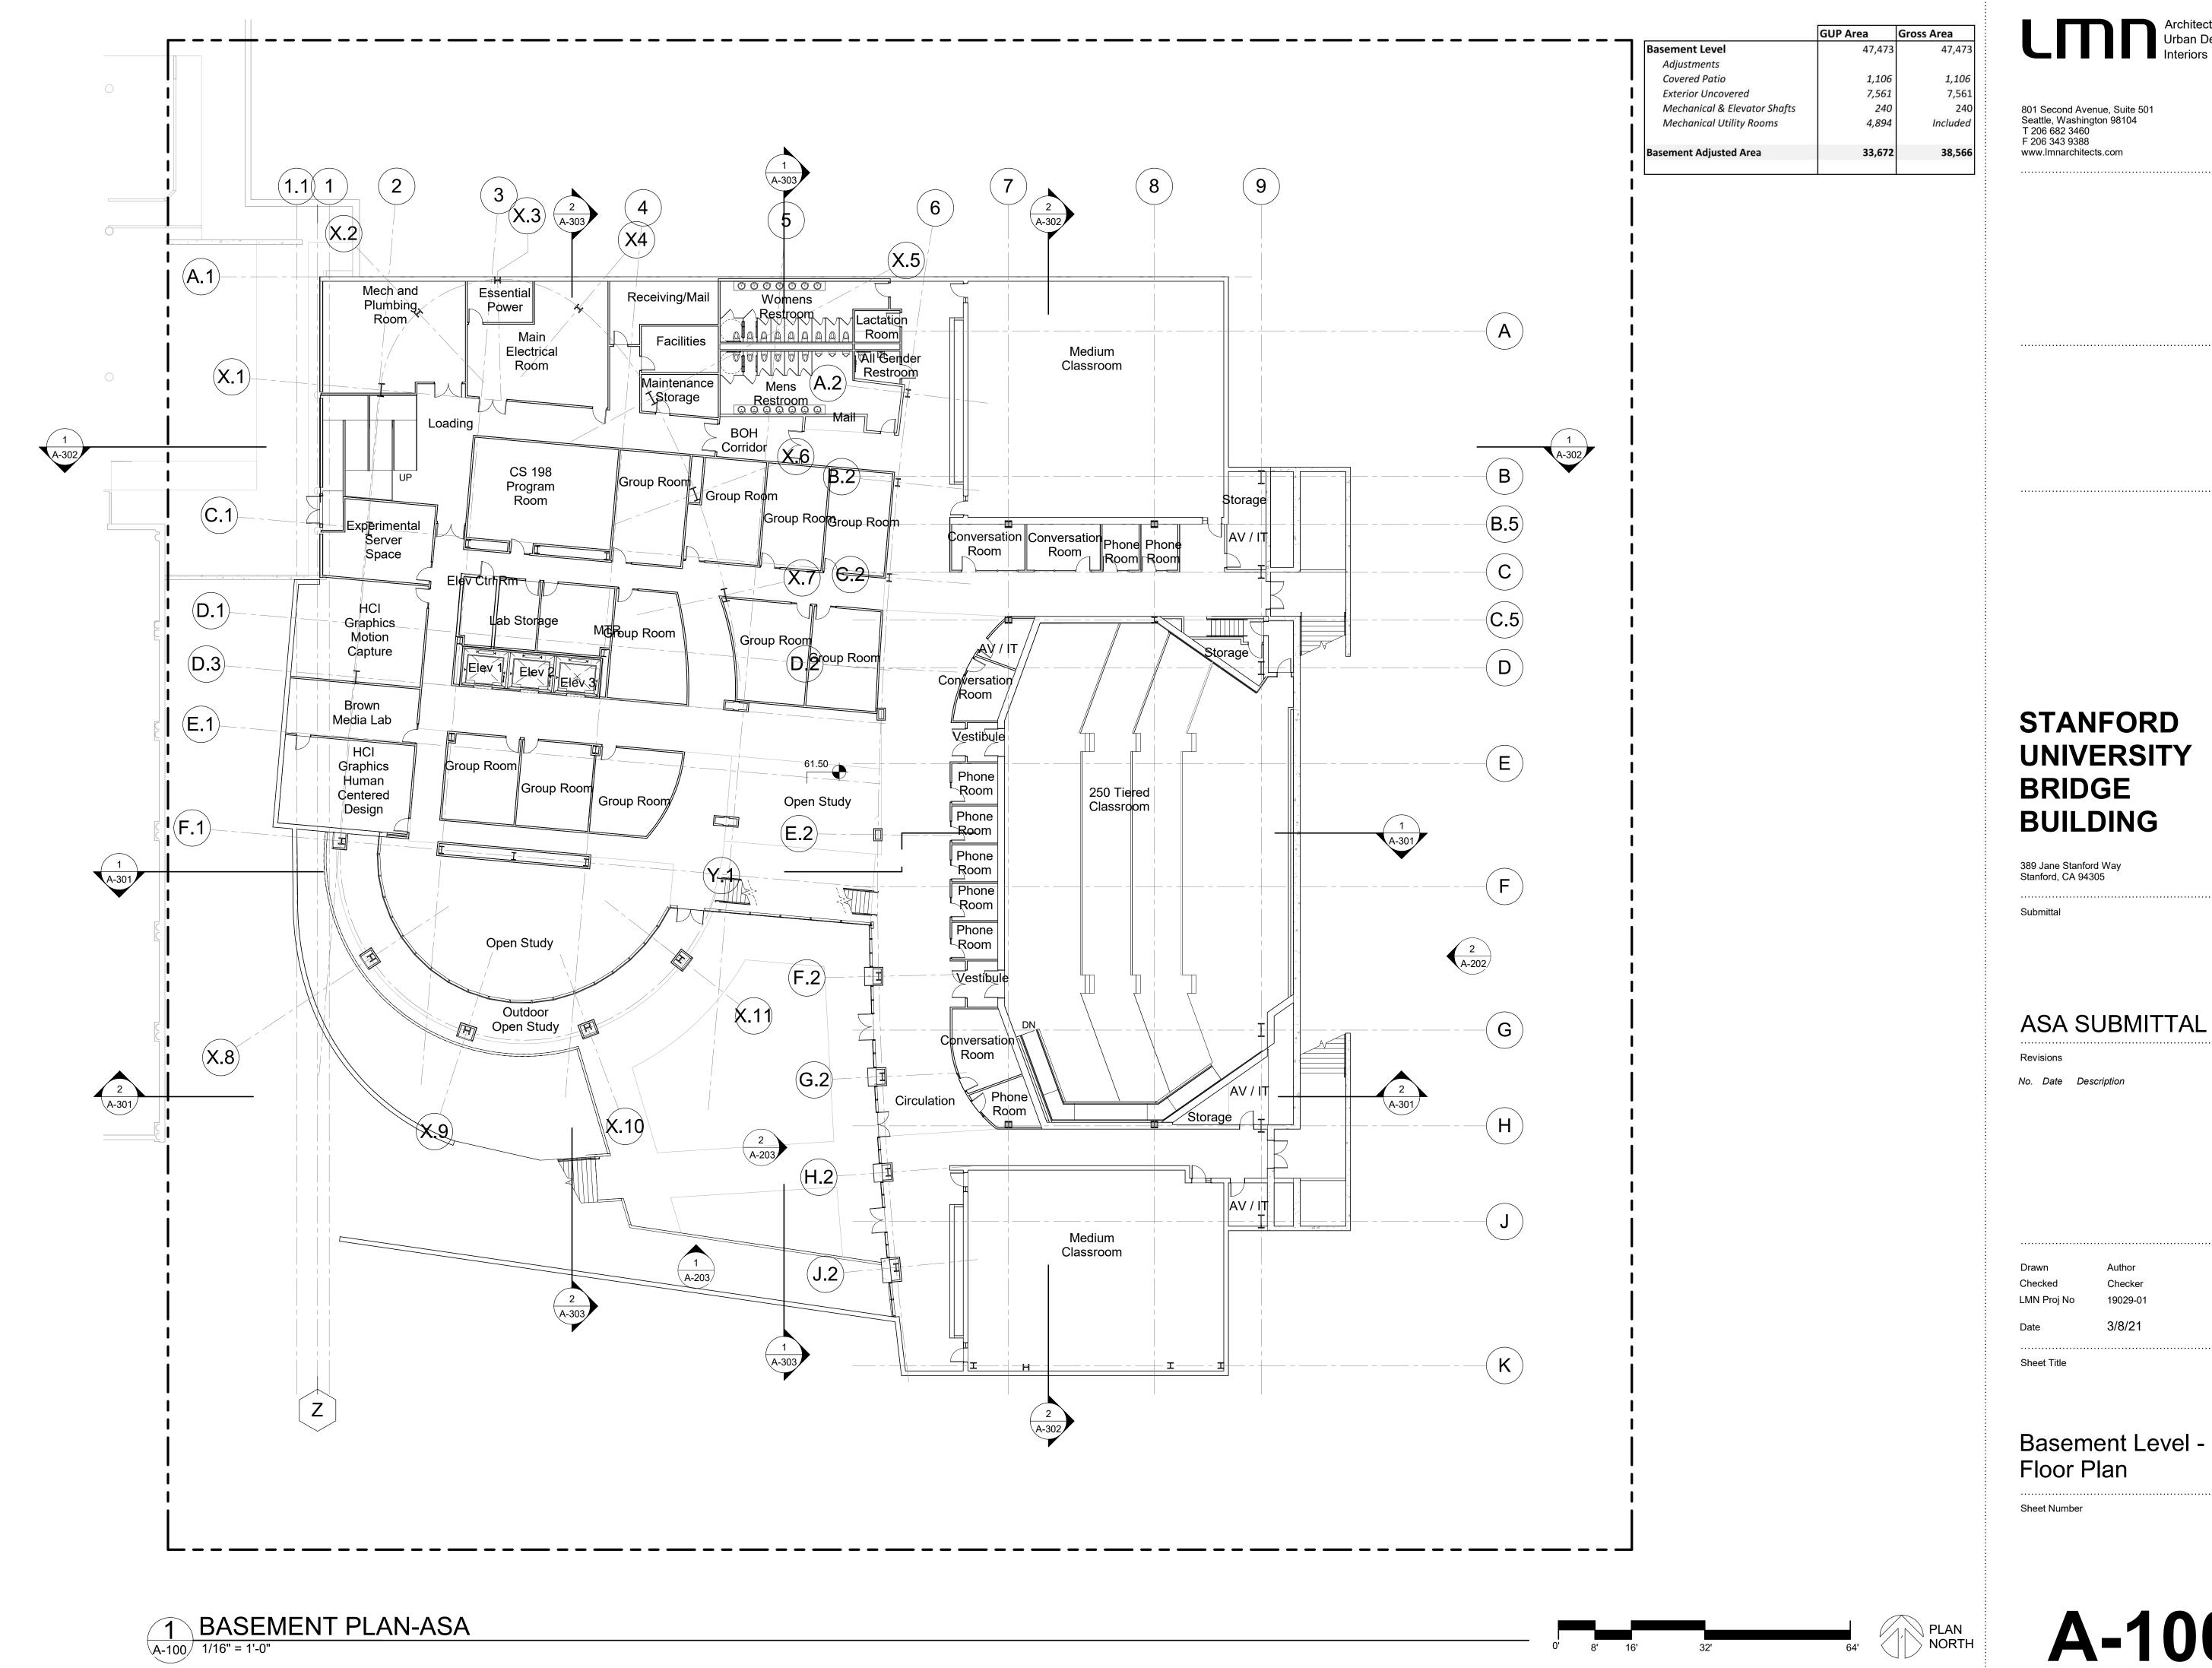

#### PROJECT DESCRIPTION:

THE STANFORD BRIDGE BUILDING IS A NEW INTERDISCIPLINARY RESEARCH BUILDING COMPRISED OF AN EAST AND WEST BUILDING UNIFIED BY A CENTRAL CONNECTOR.

BOTH EAST AND WEST BUILDINGS ARE FOUR STORIES ABOVE GRADE AND HOUSE RESEARCH OFFICES, STUDENT SERVICES AND COLLABORATION SPACES, WITH A PUBLIC MEETING ROOM ON THE FOURTH FLOOR OF THE WEST BUILDING. THE BUILDINGS ARE DESIGNED TO HAVE DISTINCT ARCHITECTURAL EXPRESSIONS BUT FUNCTION AS A COHESIVE SPACE. THE BASEMENT LEVEL SHARED BETWEEN THE BUILDINGS HOUSES THREE CLASSROOMS, STUDENT STUDY SPACES AND LABS.

SITE IMPROVEMENTS INCLUDE A LANDSCAPED, SUNKEN COURT AT THE SOUTHWEST CORNER PROVIDING OUTDOOR STUDY SPACES. ALSO PROPOSED ARE IMPROVEMENTS TO THE WALKWAY BETWEEN GILBERT HALL AND BRIDGE BUILDING TO THE WEST, THE DEVELOPMENT OF A FIRE ACCESS ROAD AND PEDESTRIAN CONNECTIONS TO EXISTING CAMPUS TO THE NORTH AND, THE ADDITION OF BICYCLE PARKING AND STAIRS PROVDING DIRECT ACCESS TO THE CLASSROOMS AT THE BASEMENT LEVEL TO THE EAST.

Sheet Title

Site Location Plans

Sheet Number

|                              | <b>GUP Area</b>        | Gross Area                 |
|------------------------------|------------------------|----------------------------|
| Roof                         | 339                    | 339                        |
| Adjustments                  | 339                    | 339                        |
| Adjustificitis               |                        |                            |
| Roof Adjusted area           | 339                    | 339                        |
|                              |                        | 555                        |
| Level 4                      | 33,877                 | 33,877                     |
| Adjustments                  | ,                      |                            |
| Covered Patio                | 2,654                  | Included                   |
| Mechanical & Elevator Shafts | 599                    | 599                        |
| Mechanical Utility Rooms     | 528                    | included                   |
| Stair Landing                | 252                    | Included                   |
| Level 4 Adjusted Area        | 29,844                 | 33,278                     |
|                              |                        |                            |
| Level 3                      | 32,644                 | 32,644                     |
| Adjustments                  |                        |                            |
| Mechanical & Elevator Shafts | 599                    | 599                        |
| Mechanical Utility Rooms     | 529                    | included                   |
| Stair Landing                | 235                    | Included                   |
| Level 3 Adjusted Area        | 31,281                 | 32,045                     |
| Level 2                      | 32,644                 | 32,644                     |
| Adjustments                  |                        |                            |
| Mechanical & Elevator Shafts | 599                    | 599                        |
| Mechanical Utility Rooms     | 529                    | included                   |
| Stair Landing                | 235                    | Included                   |
| Level 2 Adjusted Area        | 31,281                 | 32,045                     |
|                              |                        |                            |
| Level 1  Adjustments         | 32,601                 | 32,601                     |
| Covered Patio                | 2,654                  | 2,654                      |
| Mechanical & Elevator Shafts | 608                    | 608                        |
| Mechanical Utility Rooms     | 602                    | included                   |
| Stair Landing                | 323                    | Included                   |
| Level 1 Adjusted Area        | 28,414                 | 29,339                     |
|                              |                        | ,,                         |
| Basement Level               | 47,473                 | 47,473                     |
| Adjustments                  | unicon € consiste s == | egyptes 🐔 villostesta 🦰 vi |
| Covered Patio                | 1,106                  | 1,106                      |
| Exterior Uncovered           | 7,561                  | 7,561                      |
| Mechanical & Elevator Shafts | 240                    | 240                        |
| Mechanical Utility Rooms     | 4,894                  | Included                   |
| Basement Adjusted Area       | 33,672                 | 38,566                     |
|                              |                        |                            |