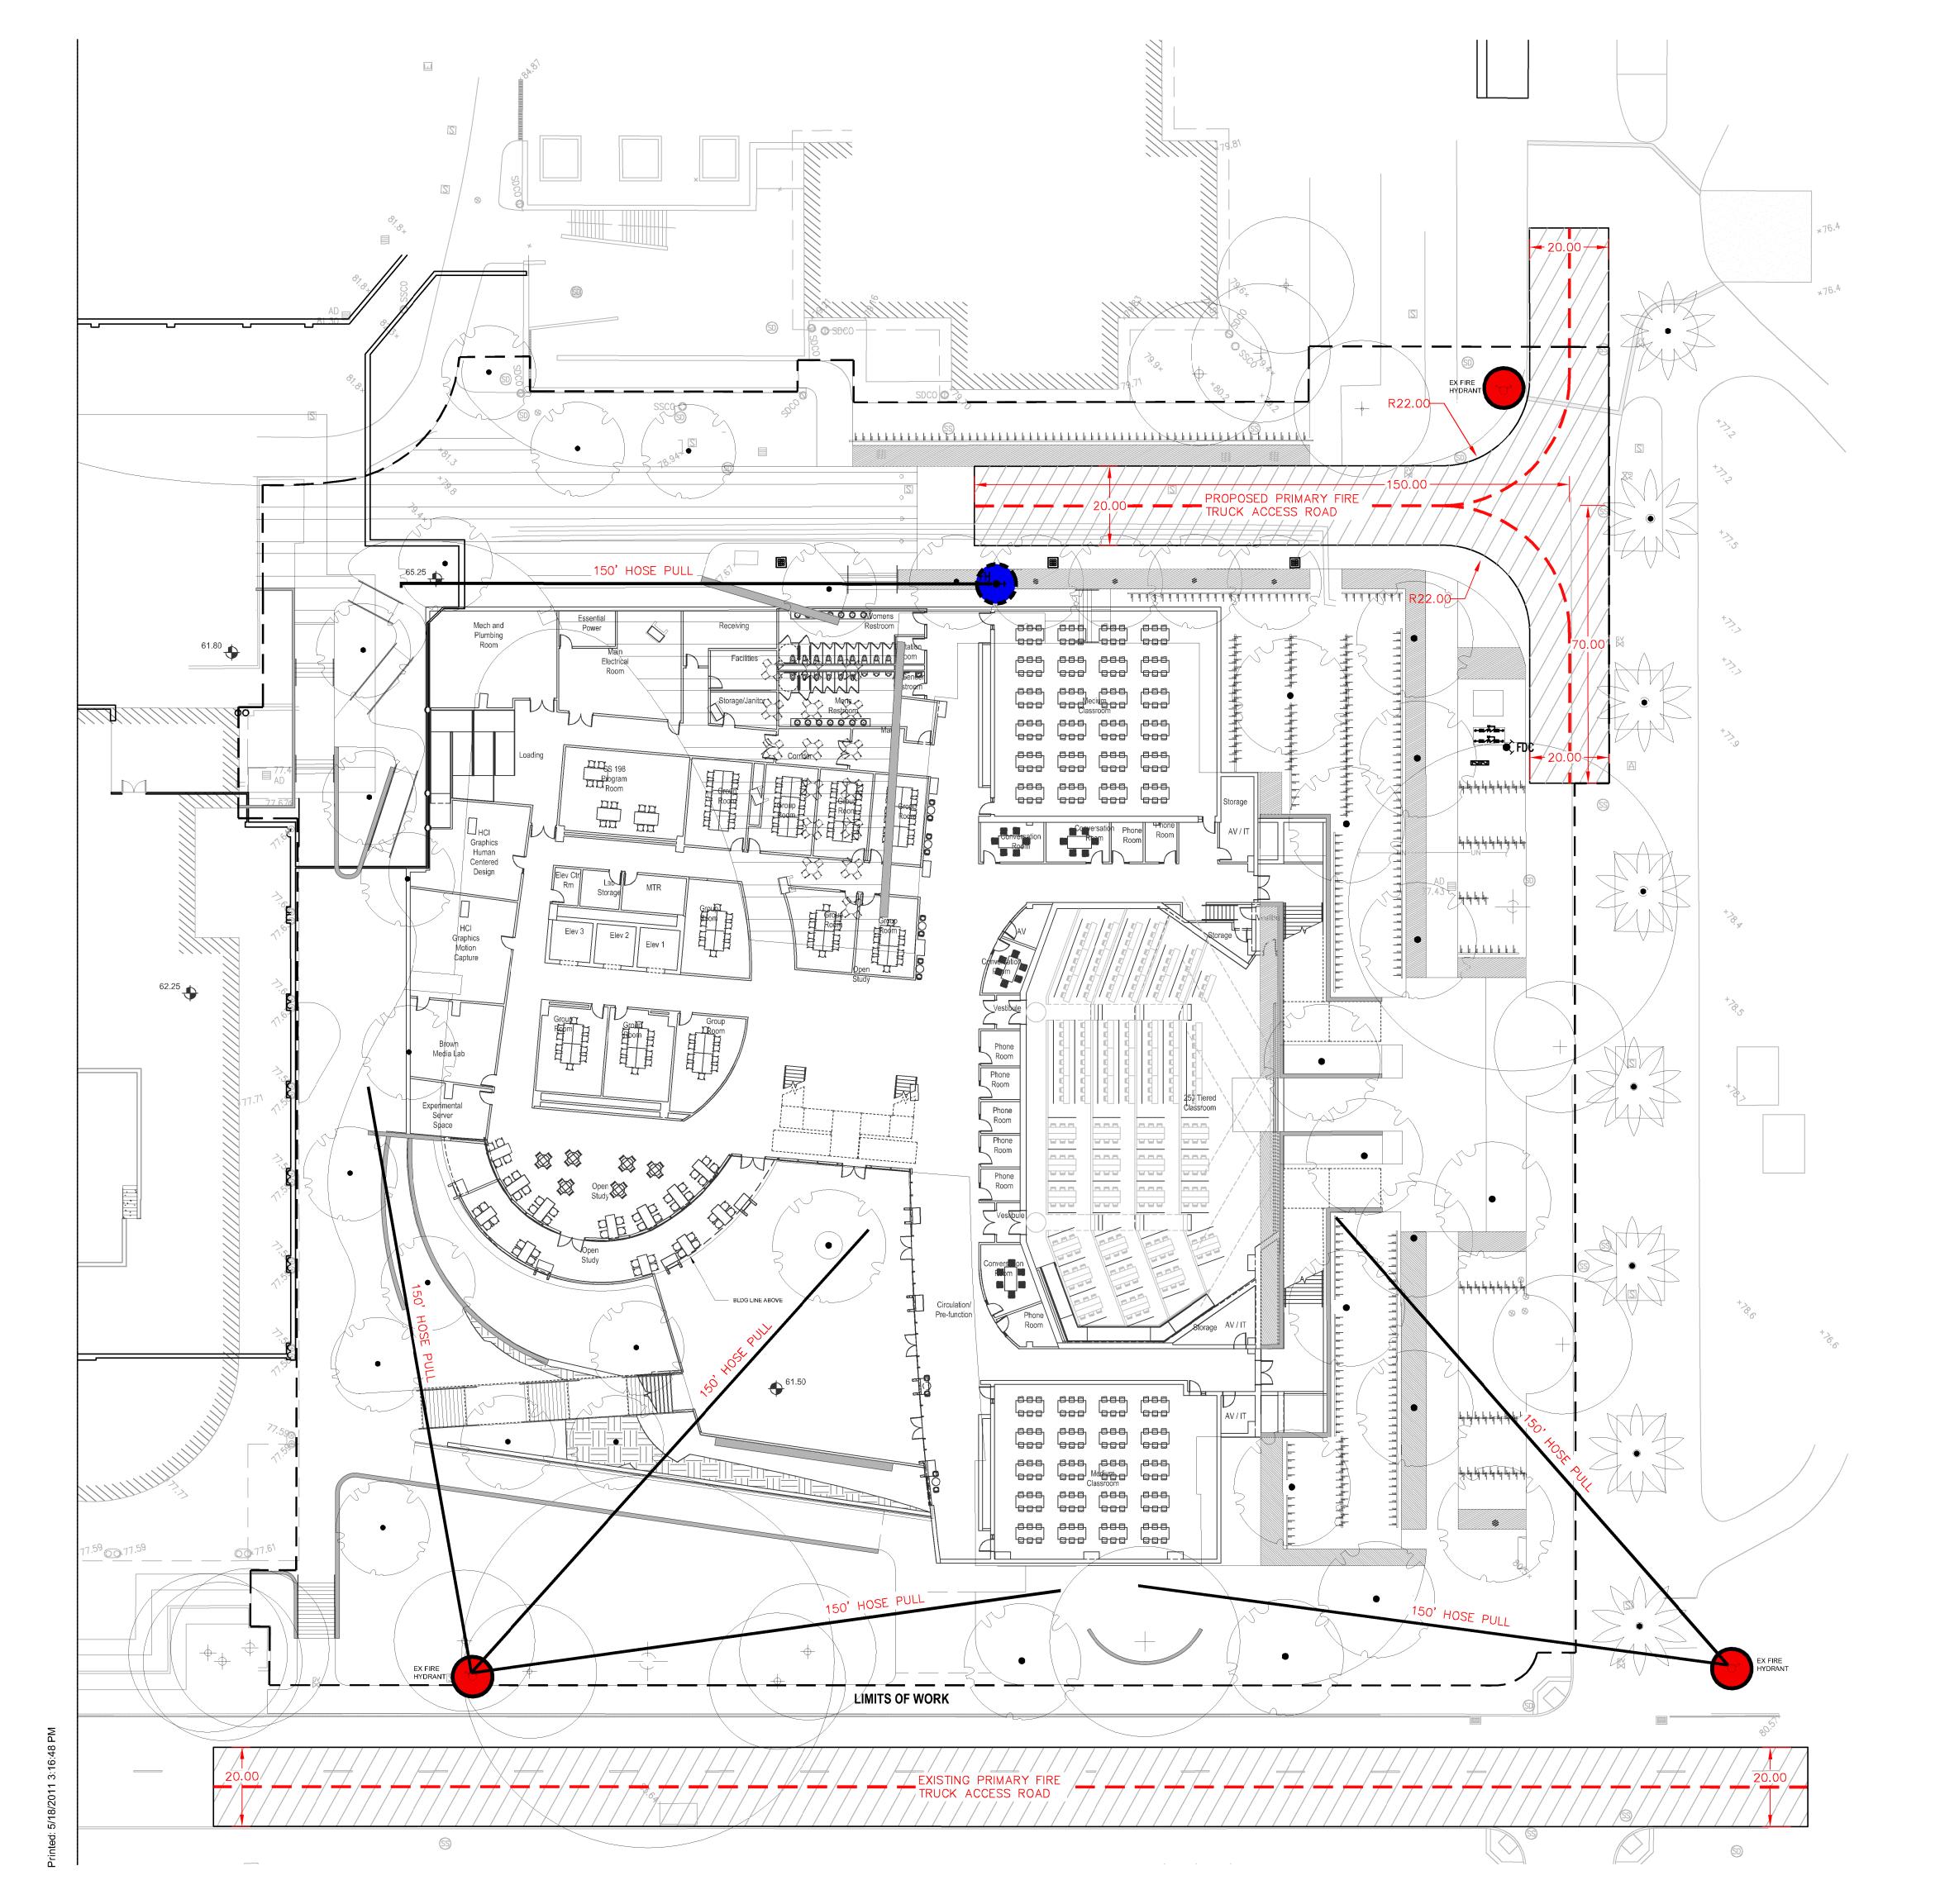

SITE IMPROVEMENTS INCLUDE A LANDSCAPED, SUNKEN COURT AT THE SOUTHWEST CORNER PROVIDING OUTDOOR STUDY SPACES. ALSO PROPOSED ARE IMPROVEMENTS TO THE WALKWAY BETWEEN GILBERT HALL AND BRIDGE BUILDING TO THE WEST, THE DEVELOPMENT OF A FIRE ACCESS ROAD AND PEDESTRIAN CONNECTIONS TO EXISTING CAMPUS TO THE NORTH AND, THE ADDITION OF BICYCLE PARKING AND STAIRS PROVDING DIRECT ACCESS TO THE CLASSROOMS AT THE BASEMENT LEVEL TO THE EAST.

### ASA SUBMITTAL

Revisions

No. Date Description

awn ecked

Author Checker 19029-01

3/8/21

Title

Site Logistics Plan