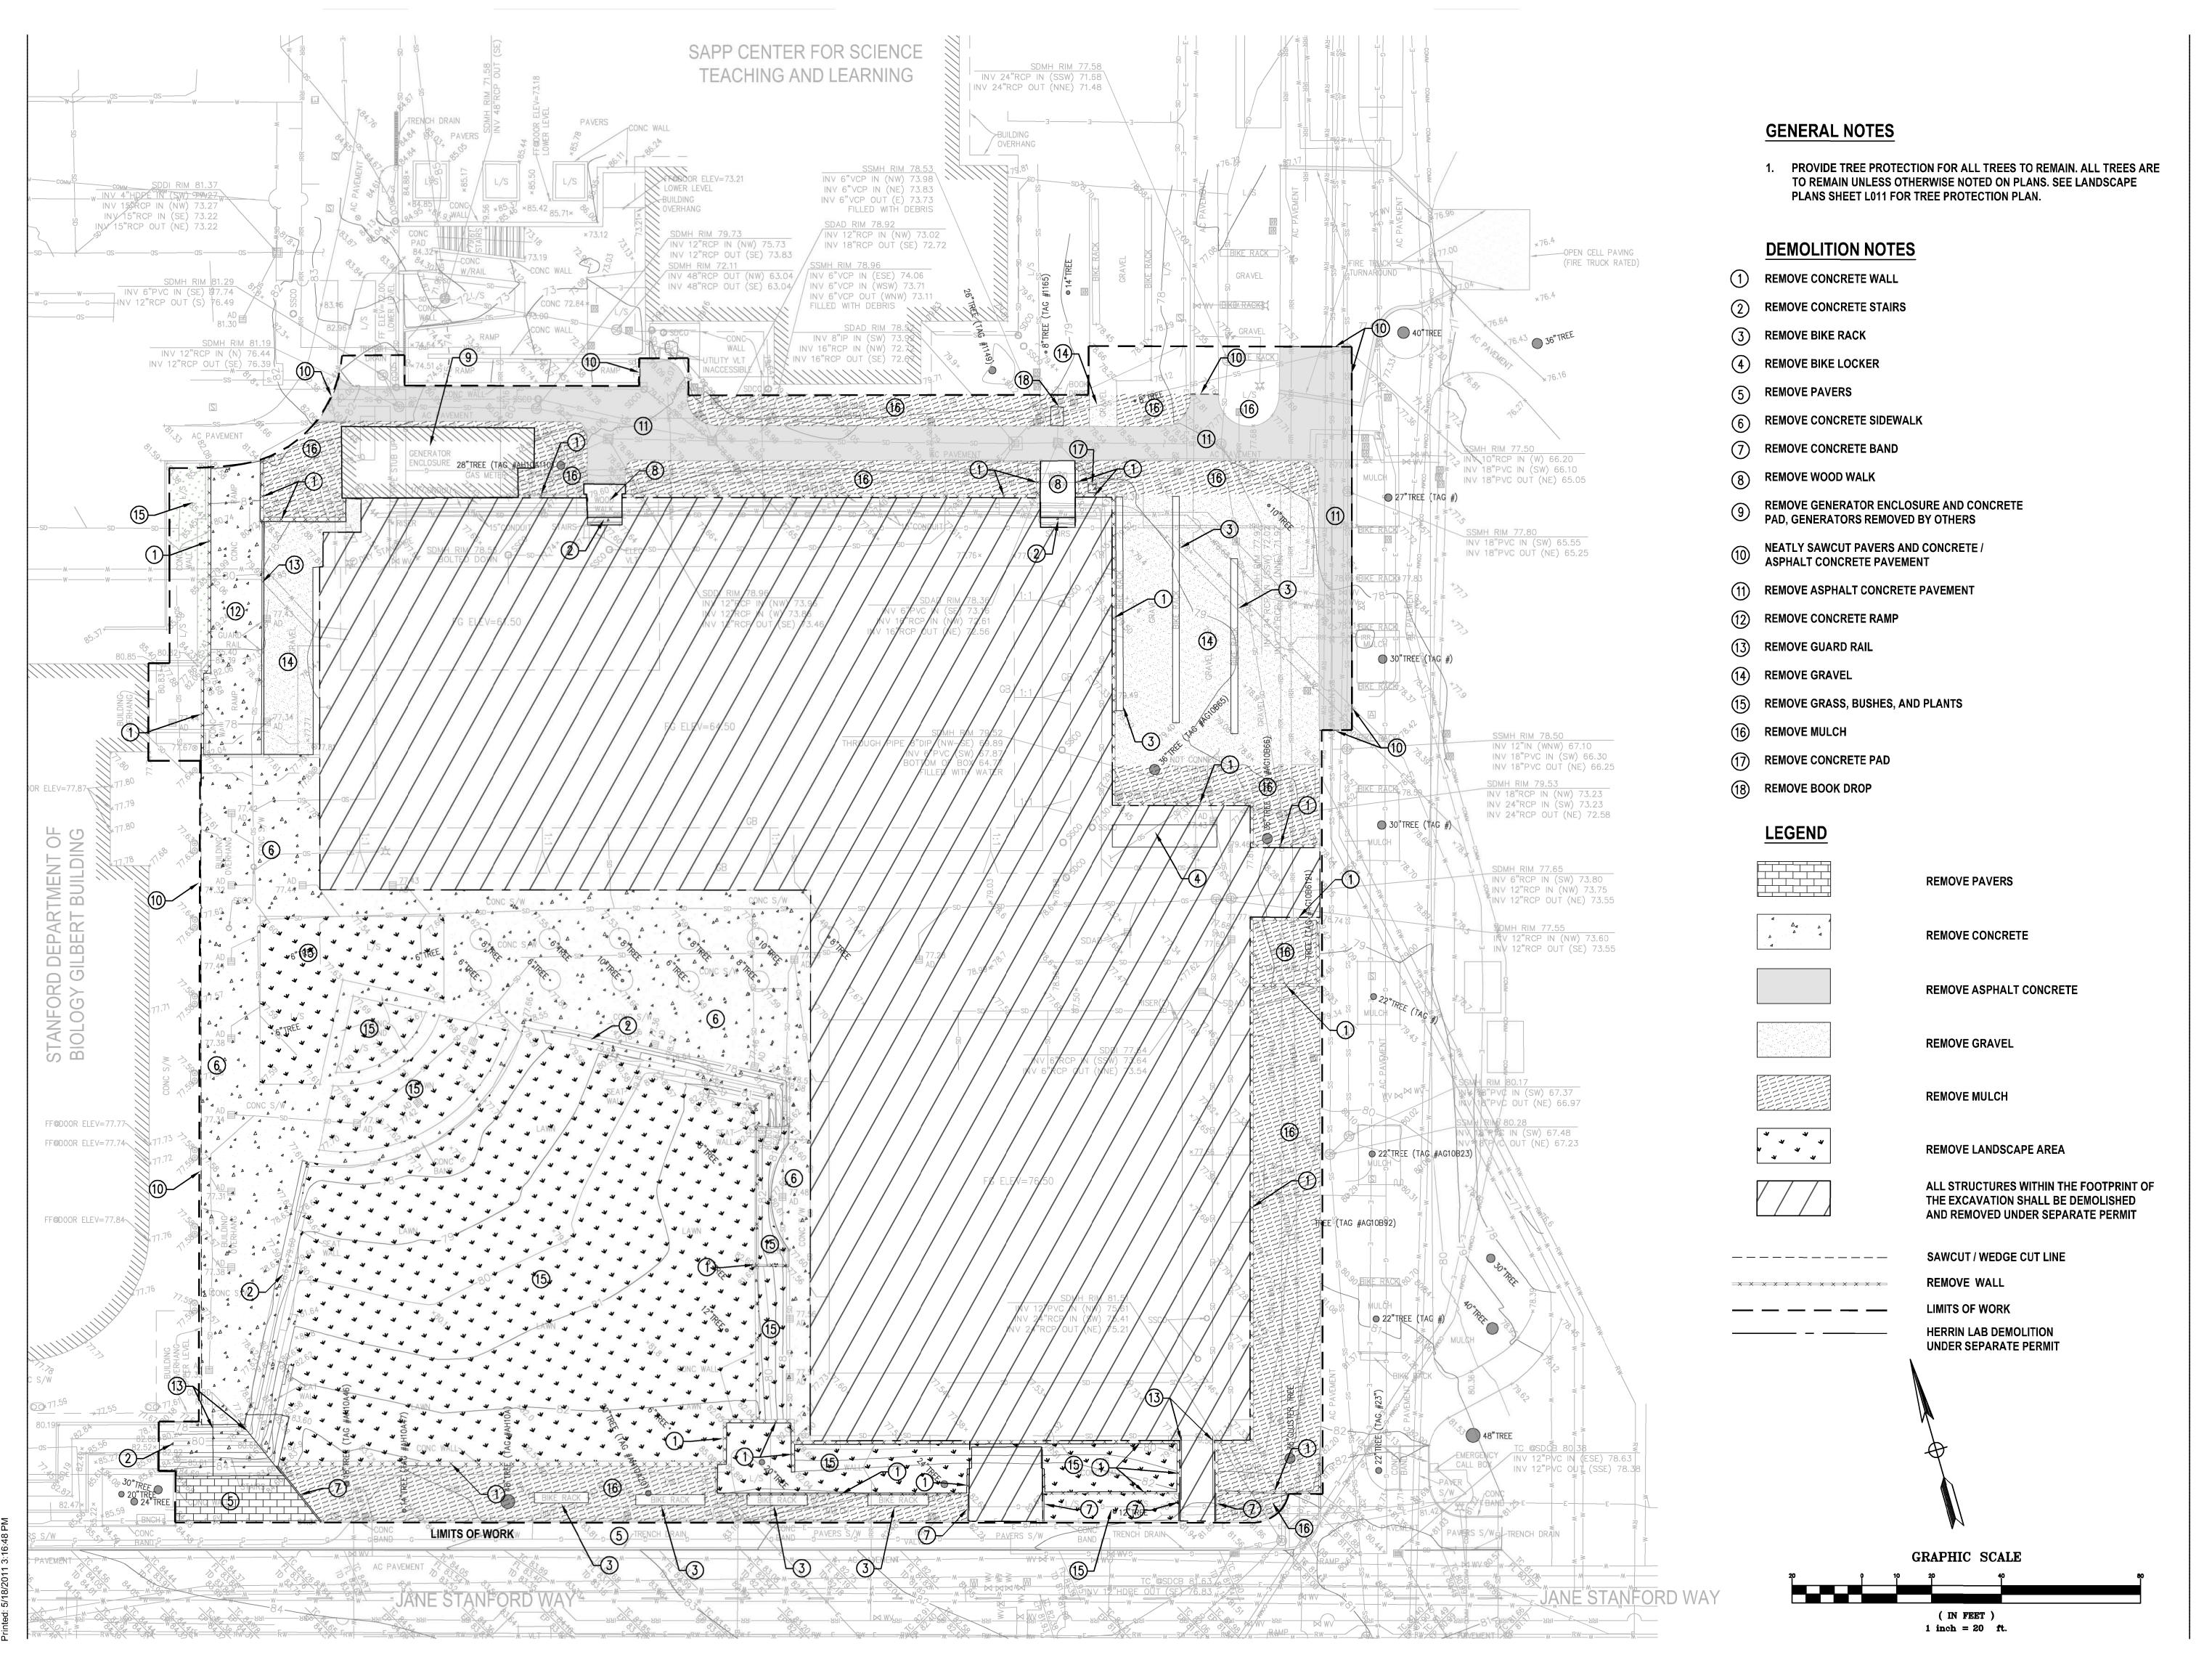

#### PROJECT DESCRIPTION:

THE STANFORD BRIDGE BUILDING IS A NEW INTERDISCIPLINARY RESEARCH BUILDING COMPRISED OF AN EAST AND WEST BUILDING UNIFIED BY A CENTRAL CONNECTOR.

BOTH EAST AND WEST BUILDINGS ARE FOUR STORIES ABOVE GRADE AND HOUSE RESEARCH OFFICES, STUDENT SERVICES AND COLLABORATION SPACES, WITH A PUBLIC MEETING ROOM ON THE FOURTH FLOOR OF THE WEST BUILDING. THE BUILDINGS ARE DESIGNED TO HAVE DISTINCT ARCHITECTURAL EXPRESSIONS BUT FUNCTION AS A COHESIVE SPACE. THE BASEMENT LEVEL SHARED BETWEEN THE BUILDINGS HOUSES THREE CLASSROOMS, STUDENT STUDY SPACES AND LABS.

SITE IMPROVEMENTS INCLUDE A LANDSCAPED, SUNKEN COURT AT THE SOUTHWEST CORNER PROVIDING OUTDOOR STUDY SPACES. ALSO PROPOSED ARE IMPROVEMENTS TO THE WALKWAY BETWEEN GILBERT HALL AND BRIDGE BUILDING TO THE WEST, THE DEVELOPMENT OF A FIRE ACCESS ROAD AND PEDESTRIAN CONNECTIONS TO EXISTING CAMPUS TO THE NORTH AND, THE ADDITION OF BICYCLE PARKING AND STAIRS PROVDING DIRECT ACCESS TO THE CLASSROOMS AT THE BASEMENT LEVEL TO THE EAST.