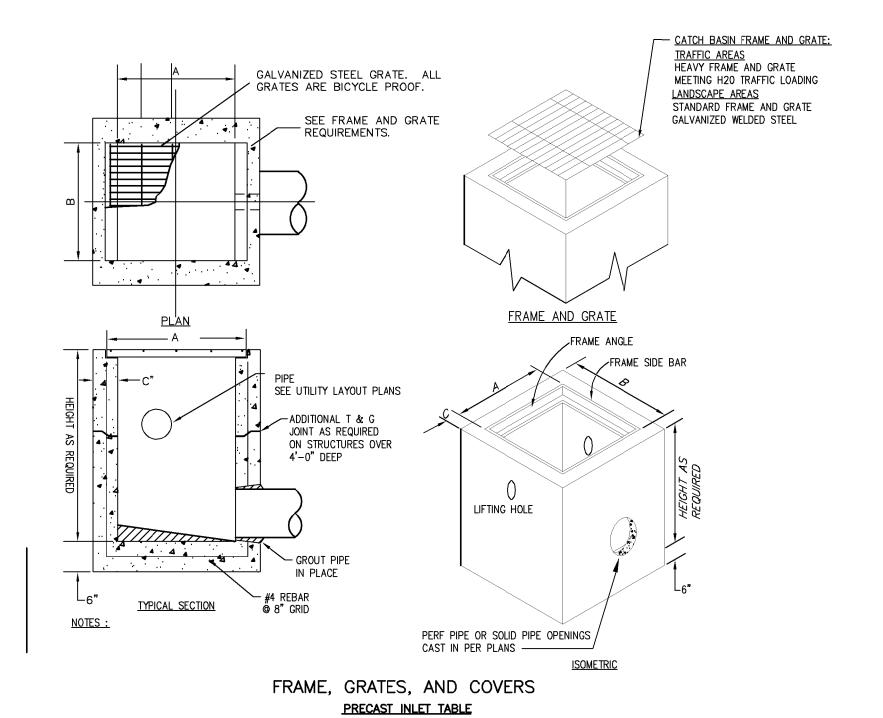

TO 8"





STORM DRAIN MANHOLE FRAME & COVER N.T.S.



1. CLEANOUT PIPE TO BE SAME SIZE AND MATERIAL AS SEWER MAIN UP TO 8"





#### **SPECIFICATIONS**

- 1. PRECAST M.H. SECTIONS SHALL CONFORM TO APPLICABLE PROVISIONS OF ASTM C76-59T.
- 2. MANHOLE SECTIONS SHALL BE AS SPECIFIED IN TABLE II, WALL A, FOR 48" REINFORCED CONCRETE PIPE. REINFORCING SHALL BE CIRCULAR AS SPECIFIED FOR SINGLE CURTAIN.
- 3. STEPS SHALL BE 14" WIDE
- 4. FOR MANHOLE BASES SEE CS-203.





801 Second Avenue, Suite 501 Seattle, Washington 98104 T 206 682 3460 F 206 343 9388 www.lmnarchitects.com



### **STANFORD BRIDGE BUILDING**

Santa Clara, CA

**ASA SUBMITTAL** 

Revisions

Submittal

No. Date Description

Drawn

JL/SH LMN Proj No 19029.01

02/05/2021

Sheet Title

Checked

CIVIL DETAILS

Sheet Number

C10.10



| INLET   | TYPE     | MODEL | Α   | В   | C  | FRAME, GRATE AND COVER TYPE                                         |
|---------|----------|-------|-----|-----|----|---------------------------------------------------------------------|
| 12" CAT | CH BASIN | 1K    | 12" | 12" | 4" | HEAVY FRAME AND GRATE IN TRAFFIC AREAS, STANDARD IN LANDSCAPE AREAS |
| 24" CAT | CH BASIN | 2K    | 24" | 24" | 5" | HEAVY FRAME AND GRATE IN TRAFFIC AREAS, STANDARD IN LANDSCAPE AREAS |
| JUNCTIO | N BOX    | 3K    | 24" | 24" | 5" | REINFORCED CHECKERED SOLID PLATE COVER WITH HEAVY FRAME AND GRATE   |





















STANFORD BRIDGE BUILDING

Santa Clara, CA

ASA SUBMITTAL

Revisions

Submittal

No. Date Description

Drawn Checked

LMN Proj No

JL/SH 19029.01

te 02/05/2021

Sheet Title

Sheet Number