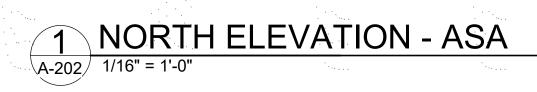

#### PROJECT DESCRIPTION:

THE STANFORD BRIDGE BUILDING IS A NEW INTERDISCIPLINARY RESEARCH BUILDING COMPRISED OF AN EAST AND WEST BUILDING UNIFIED BY A CENTRAL CONNECTOR.

BOTH EAST AND WEST BUILDINGS ARE FOUR STORIES ABOVE GRADE AND HOUSE RESEARCH OFFICES, STUDENT SERVICES AND COLLABORATION SPACES, WITH A PUBLIC MEETING ROOM ON THE FOURTH FLOOR OF THE WEST BUILDING. THE BUILDINGS ARE DESIGNED TO HAVE DISTINCT ARCHITECTURAL EXPRESSIONS BUT FUNCTION AS A COHESIVE SPACE. THE BASEMENT LEVEL SHARED BETWEEN THE BUILDINGS HOUSES THREE CLASSROOMS, STUDENT STUDY SPACES AND LABS.

SITE IMPROVEMENTS INCLUDE A LANDSCAPED, SUNKEN COURT AT THE SOUTHWEST CORNER PROVIDING OUTDOOR STUDY SPACES. ALSO PROPOSED ARE IMPROVEMENTS TO THE WALKWAY BETWEEN GILBERT HALL AND BRIDGE BUILDING TO THE WEST, THE DEVELOPMENT OF A FIRE ACCESS ROAD AND PEDESTRIAN CONNECTIONS TO EXISTING CAMPUS TO THE NORTH AND, THE ADDITION OF BICYCLE PARKING AND STAIRS PROVDING DIRECT ACCESS TO THE CLASSROOMS AT THE BASEMENT LEVEL TO THE EAST.