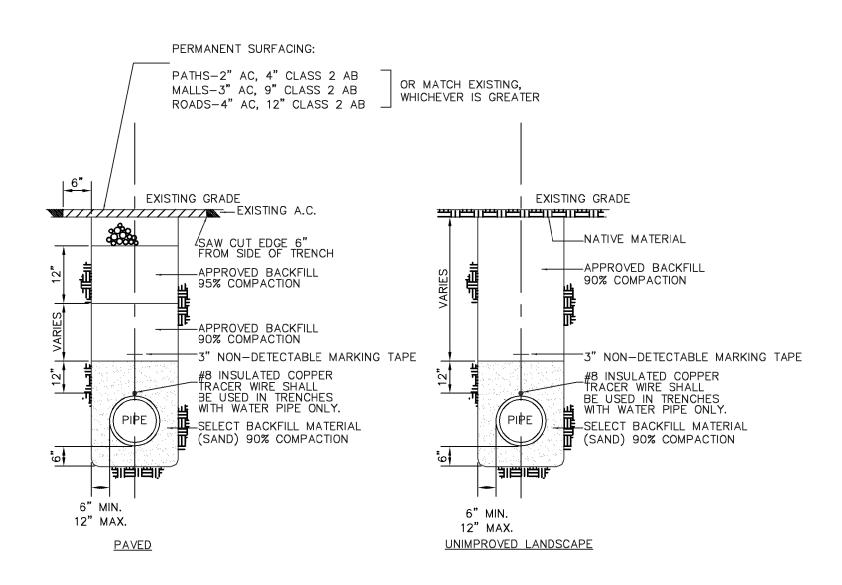

E BUILDING**

Santa Clara, CA

**ASA SUBMITTAL** 

Revisions

Submittal

No. Date Description

Drawn

JL/SH LMN Proj No 19029.01

02/05/2021

Sheet Title

Checked

CIVIL DETAILS

Sheet Number

C10.10



| INLET   | TYPE     | MODEL | Α   | В   | C  | FRAME, GRATE AND COVER TYPE                                         |
|---------|----------|-------|-----|-----|----|---------------------------------------------------------------------|
| 12" CAT | CH BASIN | 1K    | 12" | 12" | 4" | HEAVY FRAME AND GRATE IN TRAFFIC AREAS, STANDARD IN LANDSCAPE AREAS |
| 24" CAT | CH BASIN | 2K    | 24" | 24" | 5" | HEAVY FRAME AND GRATE IN TRAFFIC AREAS, STANDARD IN LANDSCAPE AREAS |
| JUNCTIO | N BOX    | 3K    | 24" | 24" | 5" | REINFORCED CHECKERED SOLID PLATE COVER WITH HEAVY FRAME AND GRATE   |





















STANFORD BRIDGE BUILDING

Santa Clara, CA

ASA SUBMITTAL

Revisions

Submittal

No. Date Description

Drawn Checked

LMN Proj No

JL/SH 19029.01

te 02/05/2021

Sheet Title

Sheet Number

CIVIL DETAILS

C10.20



#### TREE PROTECTION NOTES

- 1. Complete a pre-construction site-clearing and tree protection site walk through with the Owners Representative and the Landscape Architect prior to beginning site clearing.
- 2. Existing heritage trees are identified with numbers that correspond to the Arborist's Report.

Tree protection guidelines are provided for each of the areas listed below. Protective measures to comply with Stanford University and City of Palo Alto Tree Protection requirements and standard details.

- 3. The protection of all trees will entail a number of treat