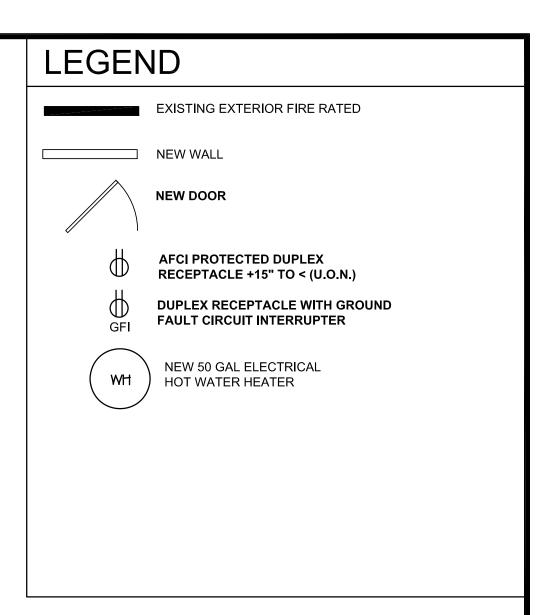

## ABBREVIATIONS

ANCHOR BOLT ASPHALTIC CONCRETE AIR CONDITIONING ACOUSTICAL ACOUSTICAL TILE ADJUSTABLE/ADJACENT ABOVE FINISH FLOOR ALUMINUM ANODIZED BOARD BUILDING BLOCK BOTTOM OF CABINET CATCH BASIN CEMENT CERAMIC CAST IRON CONSTRUCTION JOINT CENTERLINE CEILING CLEAR COLUMN COMPOSITION CONCRETE CONNECTION CONTINUOUS CARPET CERAMIC TILE

DIMENSION DOOR DOWNSPOU DRAWING EXISTING EACH ELECTRICAL ELEVATOR EQUAL FORCED AIR UNIT FLOOR DRAIN FIRE EXTINGUISHER FINISH FLOOR FOOTING GAUGE GALVANIZE (D) GENERAL CONTRACTOR GROUND FAULT INTERRUPTER GLASS FIBER REINFORCED CONCRETE GALVANIZED IRON GATE VALVE GYPSUM HOSE BIBB HEADER HARDWOOD HARDWARE HOLLOW METAL HORIZONTAL HEIGHT HOT\_WATER HEATING VENTILATING JANITOR JUNCTION BOX LAVATORY

DIAMETER

MAXIMUM MACHINE BOLT MECHANICAL MINIMUM METAL NEW NOT IN CONTRACT NOT TO SCALE ON CENTER OUTSIDE DIAMETER OVERFLOW ROOF DRAIN OFFICE OPENING OPPOSITE PLATE PLASTIC LAMINATE PLASTER PLYWOOD RISER RELOCATE(D) REINFORCED CONCRETE PIPE ROOF DRAIN REDWOOD RECESSED REINFORCED ROUND HEAD MACHINE SCREW ROOM ROUGH OPENING RAINWATER LEADER SOLID CORE STORM DRAIN SECTION SIMILAR SANITARY NAPKIN DISPENSER

MATERIAL

SPECIFICATION

SQUARE SANITARY SEWER STAINLESS STEEL STANDARD STEEL STORAGE STRUCTURA SUSPENDED TREAD TOP OF CURB/CONCRETE TELEPHONE TONGUE AND GROOVE THICKNESS TOP OF TOP OF SLAB TYPICAL TITLE 24 UNLESS OTHERWISE NOTED VAN ACCESSIBLE VITREOUS CLAY PIPE VINYL COMPOSITION TILE VERTICAL VERIFY IN FIELD WATER CLOSET WOOD WATER HEATER WEATHERSTRIPPING WELDED WIRE FABRIC