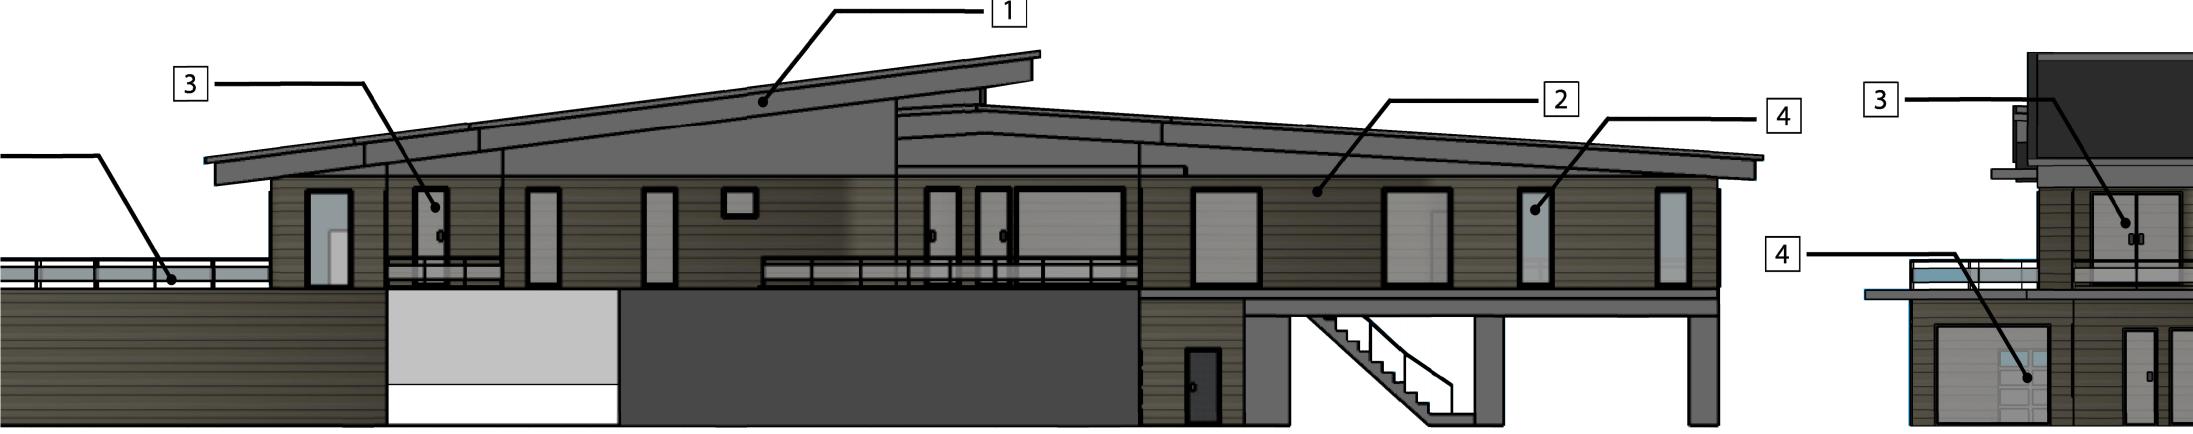

KEY PLAN

2

1 407 CARBON KELLY MOORE

2 407 CARBON KELLY MOORE

3 EXTERIOR DOOR BY ANDERSEN

4 EXTERIOR WINDOW 5 EXTERIOR DECK WITH RAILING BY ANDERSEN