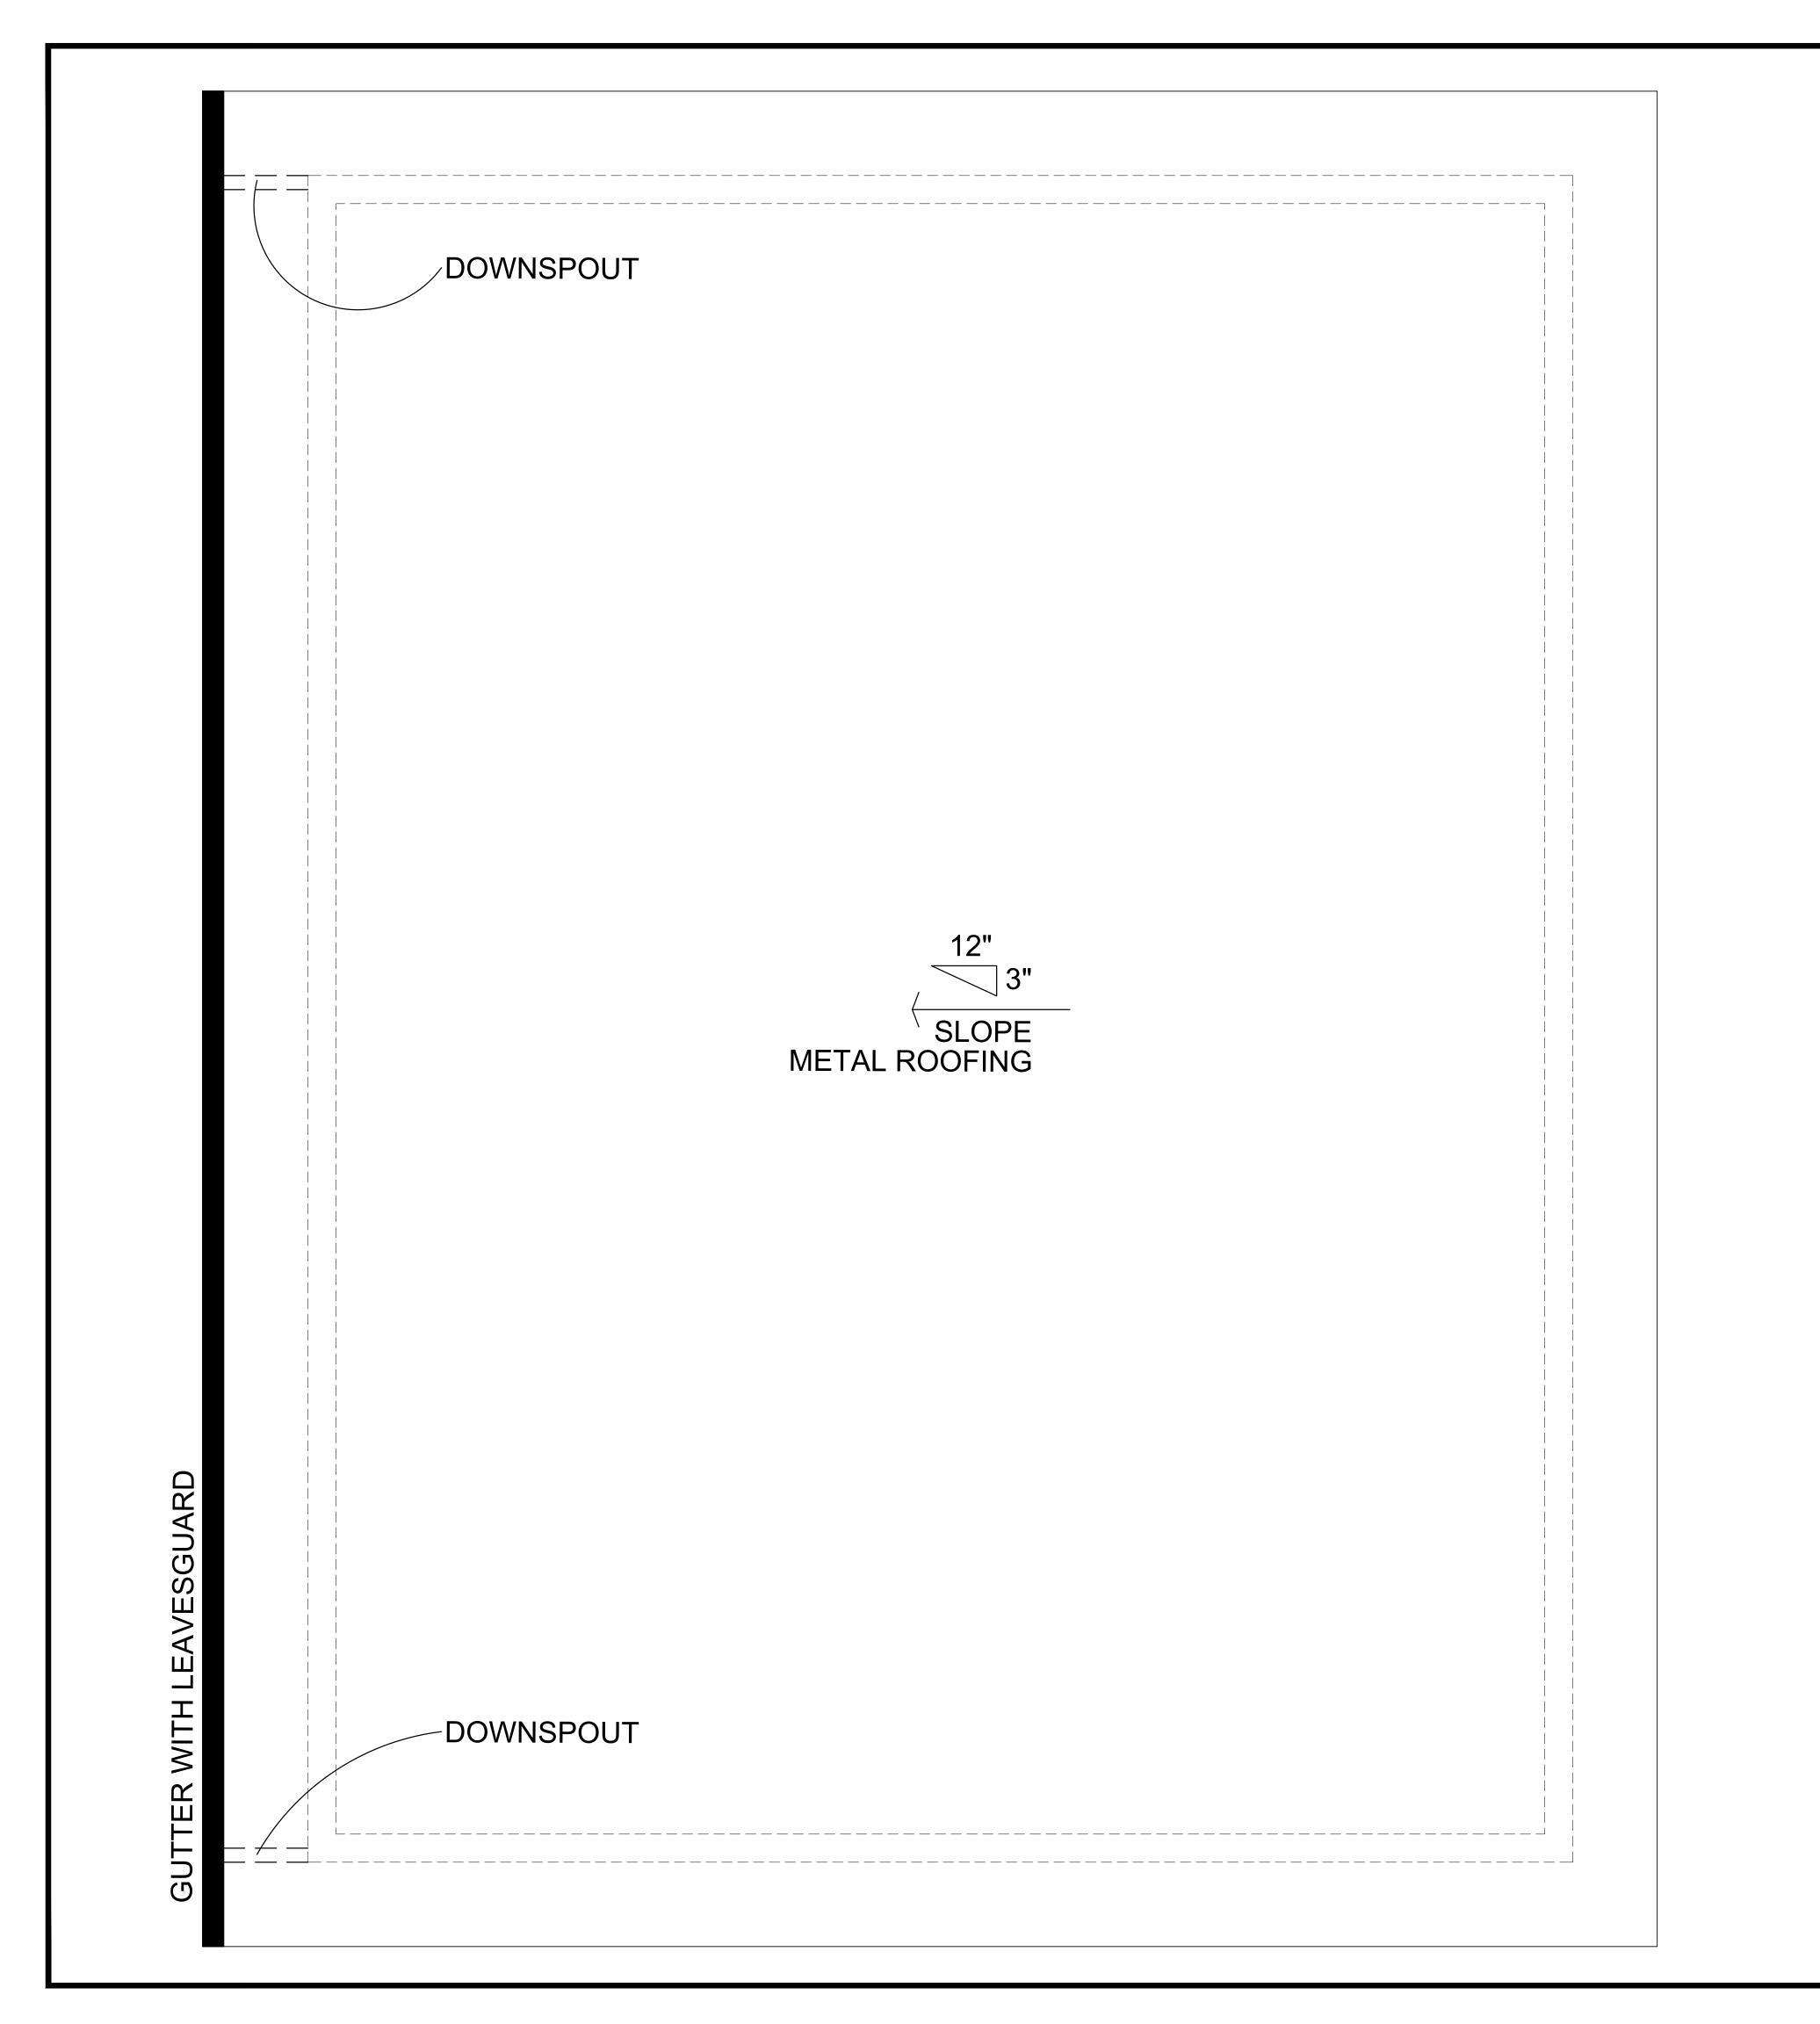

#### STORM DRAIN LINE

- ADU AND THE DAYLIGHT LEADER ON STREET CONCRETE GUTTER
- FROM DOWNSPOUTS OF THE ADU UNDERGROUND STORM WATER LINE TO CONCRETE GUTTER
- FIRE SPRINKLER

- WALKWAY AND CONCRETE GUTTER AFTER UTILITY INSTALLATION