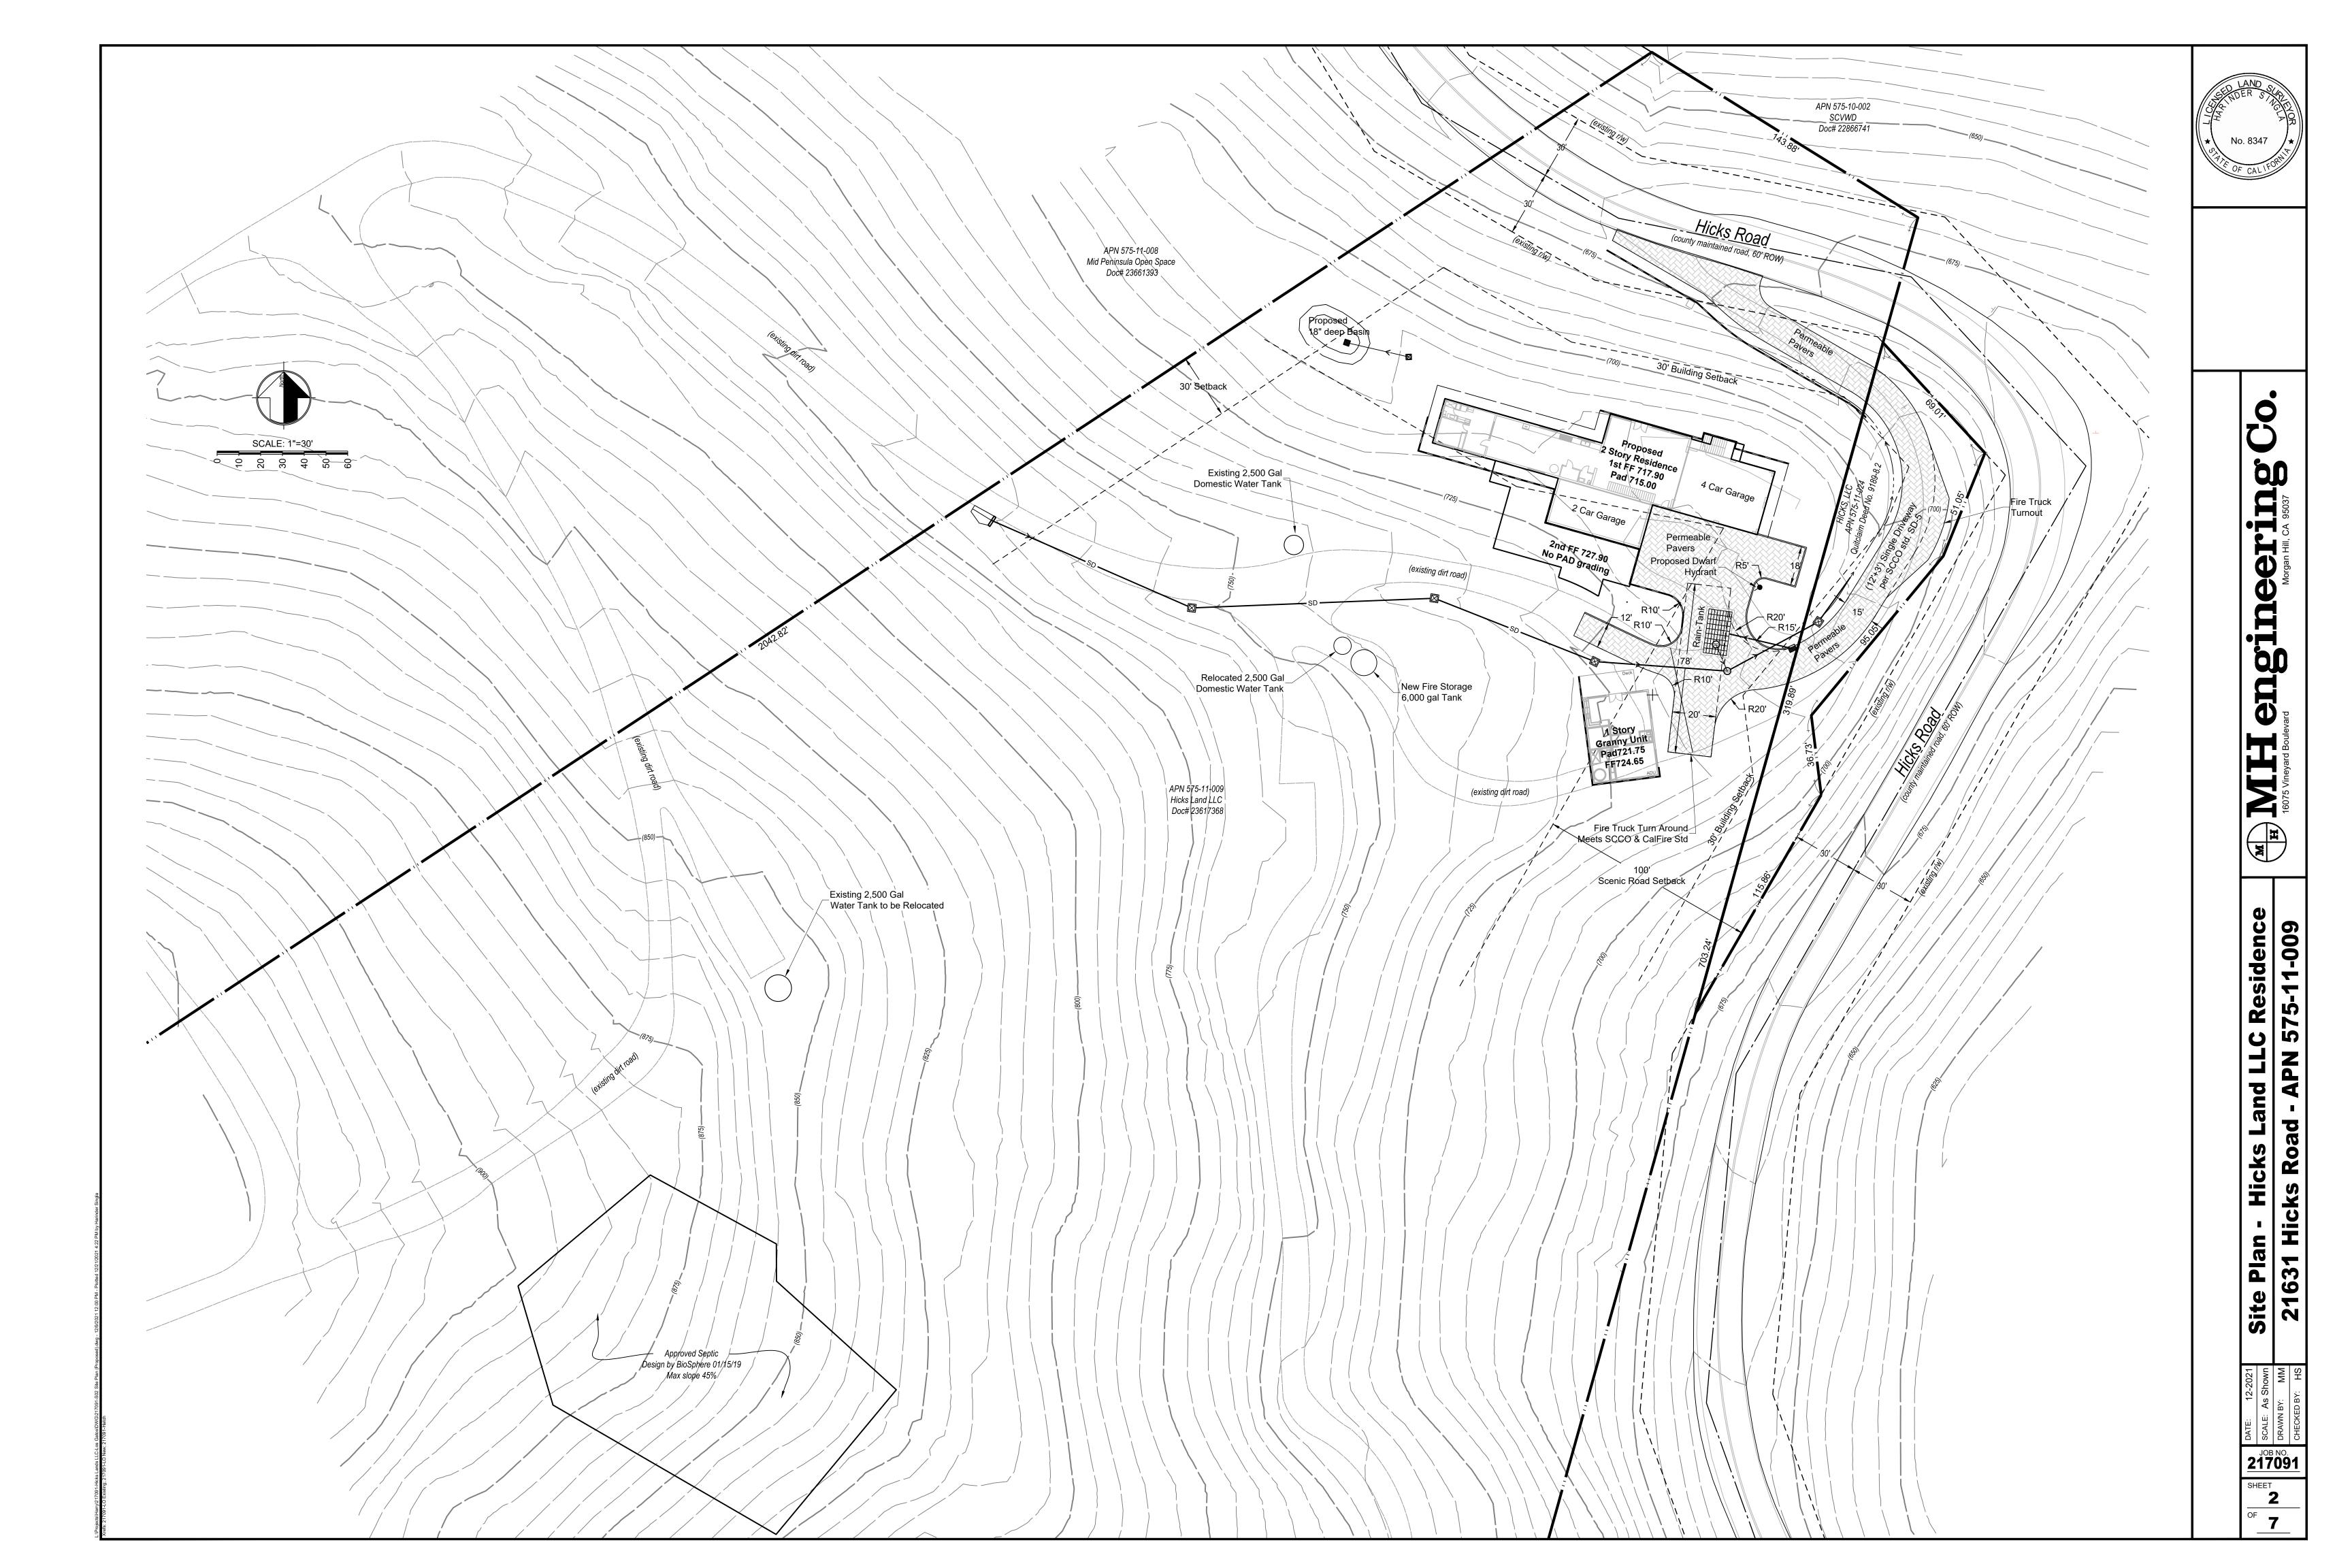

# NEW SITE IMPROVEMENT

## 21631 HICKS ROAD, LOS GATOS, CA

#### SITE AND BUILDING ANALYSIS

#### APN: 57511009 ZONING: HS-SR

OCCUPANCY:R-3/ U (1-HR FIRE RATED OCCUPANCY - NO CHANGE) CONSTRUCTION TYPE: V-B

SETBACK CLARIFICATION:

FRONT SETBACK : 30'-0" 20'-0" SIDE SETBACK: REAR SETBACK: 25'-0" STREET SIDE SETBACK: 20'-0"

NUMBER OF PROPOSED STORY: 2 STORY

LOT AREA: 20.67 ACRES

PROPOSED BUILDING AREA: 8.991 SF PROPOSED LANDSCAPE AREA: SF = % PROPOSED HARDSCAPE AREA SF PROPOSED GARAGE: SF

LIVING AREA: PROPOSED 1ST FLOOR:

3,893 SF PROPOSED 2ND FLOOR: 5.098 SF TOTAL: 8,991 SF

PROPOSED REAR PORCH AT FIRST FLOOR PROPOSED SECOND FLOOR PATIO A: PROPOSED SECOND FLOOR PATIO B: PROPOSED SECOND FLOOR PATIO C: PROPOSED SECOND FLOOR PATIO D:

1,680 SF 633 SF 758 SF 290 SF 145 SF

SCOPE OF WORK

NEW GROUND UP RESIDENTIAL BUILDING NEW GROUND UP ADU