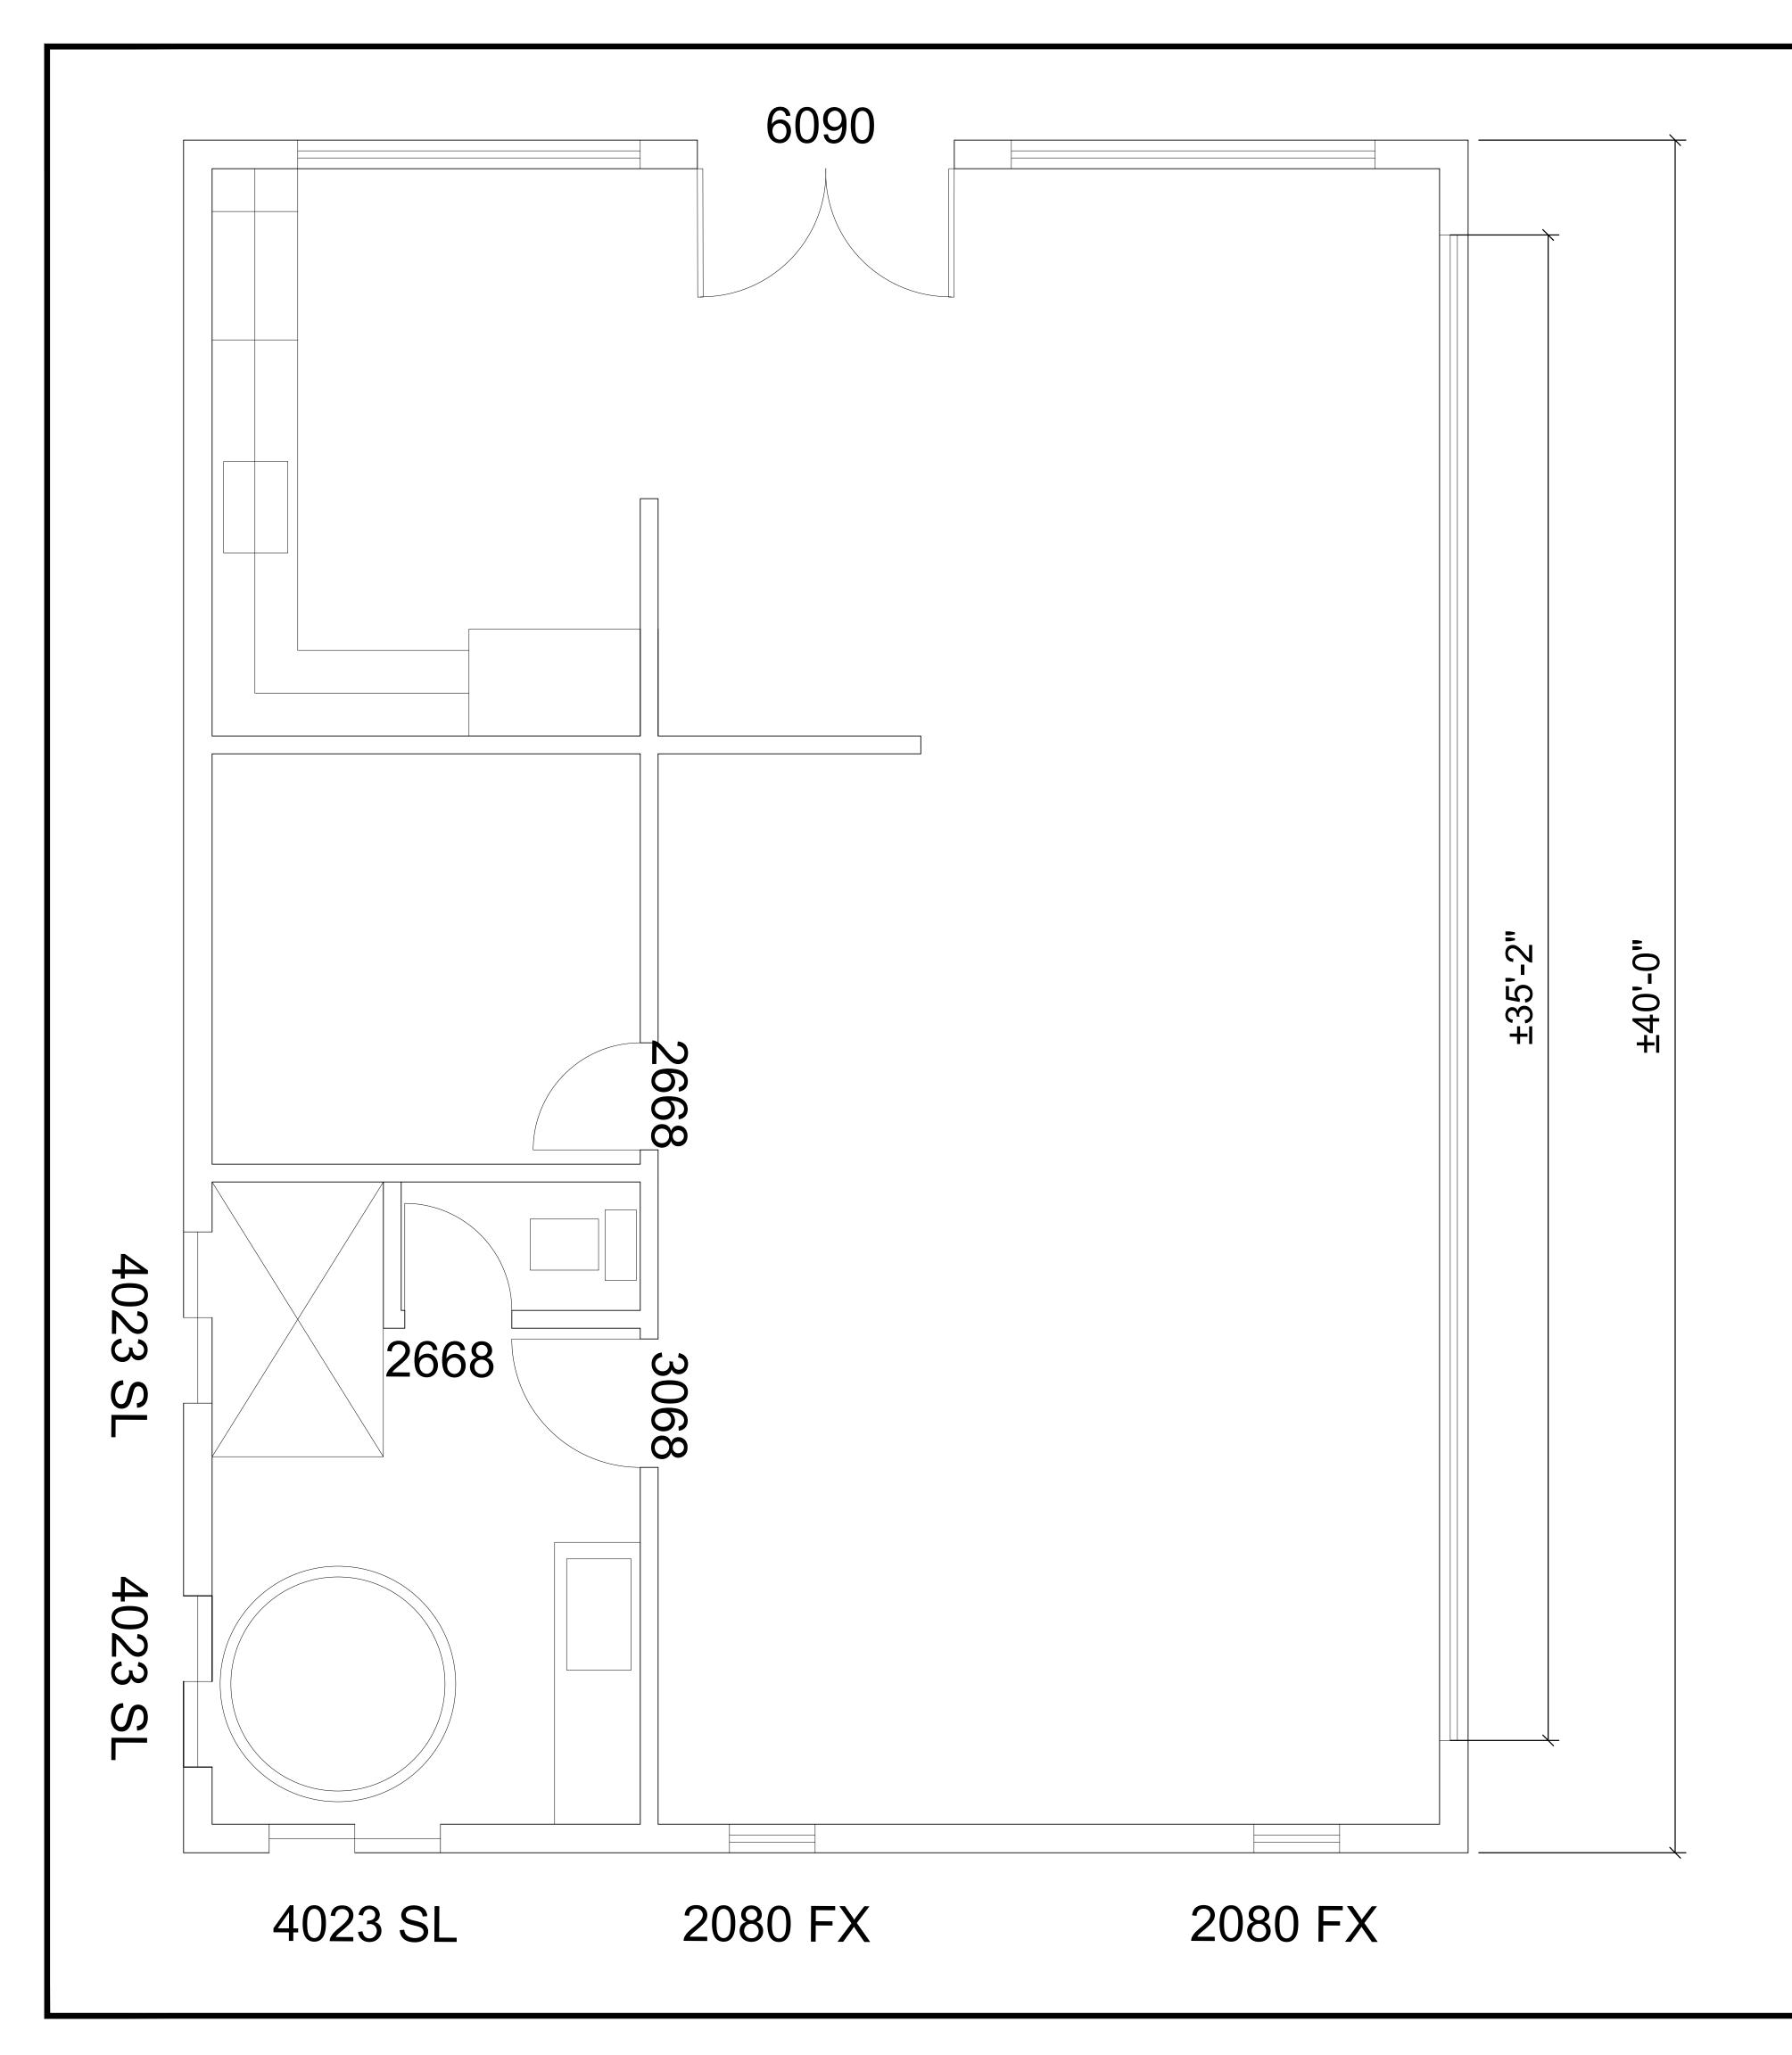

SUITE 115 PACIFICA, CA 94044 ATTN: MARCO FUNG E: mfung@architstudioarchitecture.com T: 650.270.1754







±0'-0"

<u>±0'-0"</u>

В $\leftarrow$ 



.: ₩ MARCO CHAM-YIN FUNG C-32363 NOV 30 2021 RENEWAL DATE 80 Eureka Square, Suite 115, Pacifica, CA 94044 t.650.270.1754 e-mail: mfung@architstudioarchitecture.com Print Record NEW RESIDENTIAL BUILDING 21631 HICKS RD LOS GATOS, CA 95032 PROPERTY OWNER ARCHITECT ARCHIT STUDIO 20 EUREKA SQUARE, SUITE 115 PACIFICA, CA 94044 ATTN: MARCO FUNG E: mfung@architstudioarchitecture.com T: 650.270.1754







#### NEW RESIDENTIAL BUILDING

21631 HICKS RD LDS GATDS, CA 95032 PROPERTY OWNER

ARCHITECT ARCHIT STUDIO 20 EUREKA SQUARE, SUITE 115 PACIFICA, CA 94044 ATTN: MARCO FUNG E: mfung@architstudioarchitecture.com T: 650.270.1754



KEYPLAN

 $\searrow$ 

















|                                 | A R C H I T S T U D I O<br>ARCHITECTURE PLANNING INTERIOR<br>80 EUREKA SQUARE, SUITE 115, PACIFICA, CA 94044<br>T: 650.270.1754 E: mfung@architstudioarchitecture.com |
|---------------------------------|-----------------------------------------------------------------------------------------------------------------------------------------------------------------------|
| 80 Eureka S<br>Pacific<br>t.650 | D ARCH<br>MARCO<br>HAM-YIN<br>FUNG<br>-32363<br>V 30 2021<br>RENEWAL<br>DATE<br>CALL<br>Square, Suite 115,<br>ra, CA 94044<br>0.270.1754                              |
| e-mail: mfung@arc               | chitstudioarchitecture.com