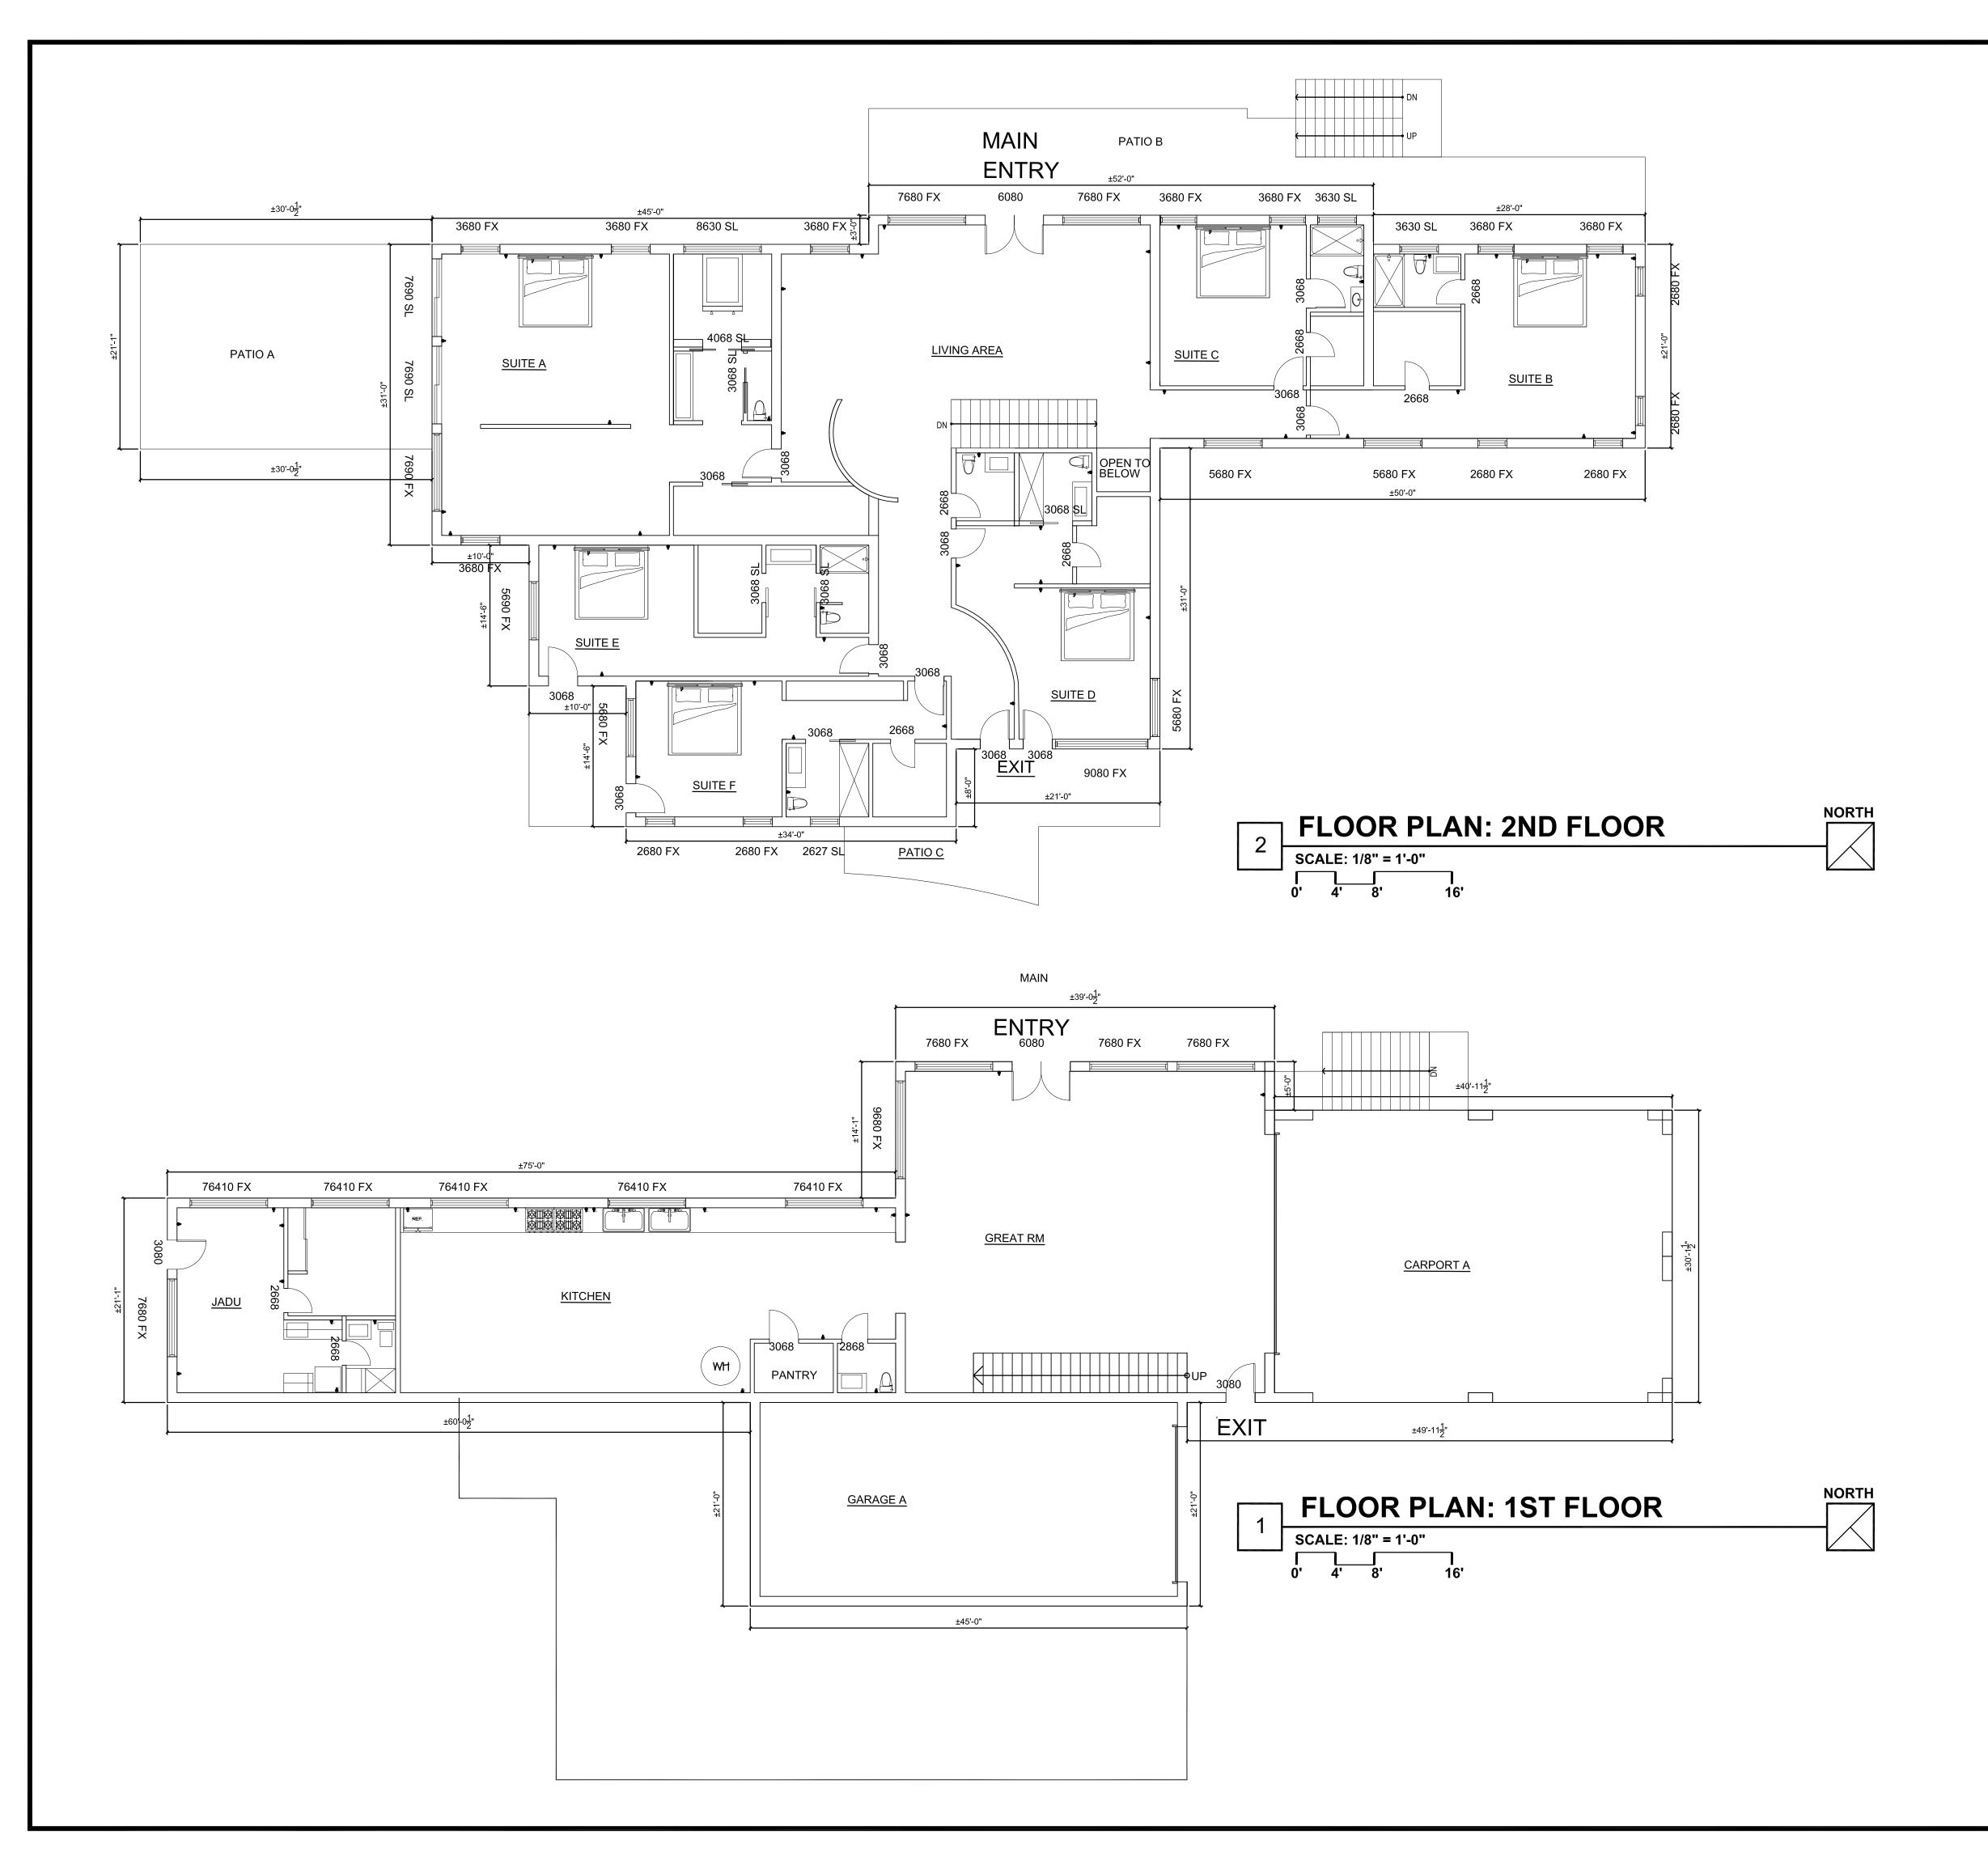

NUMBER OF PROPOSED STORY: 2 STORY

LOT AREA: 20.67 ACRES

PROPOSED BUILDING AREA: 8.991 SF PROPOSED LANDSCAPE AREA: SF = % PROPOSED HARDSCAPE AREA SF PROPOSED GARAGE: SF

LIVING AREA: PROPOSED 1ST FLOOR:

3,893 SF PROPOSED 2ND FLOOR: 5.098 SF TOTAL: 8,991 SF

PROPOSED REAR PORCH AT FIRST FLOOR PROPOSED SECOND FLOOR PATIO A: PROPOSED SECOND FLOOR PATIO B: PROPOSED SECOND FLOOR PATIO C: PROPOSED SECOND FLOOR PATIO D:

1,680 SF 633 SF 758 SF 290 SF 145 SF

SCOPE OF WORK

NEW GROUND UP RESIDENTIAL BUILDING NEW GROUND UP ADU