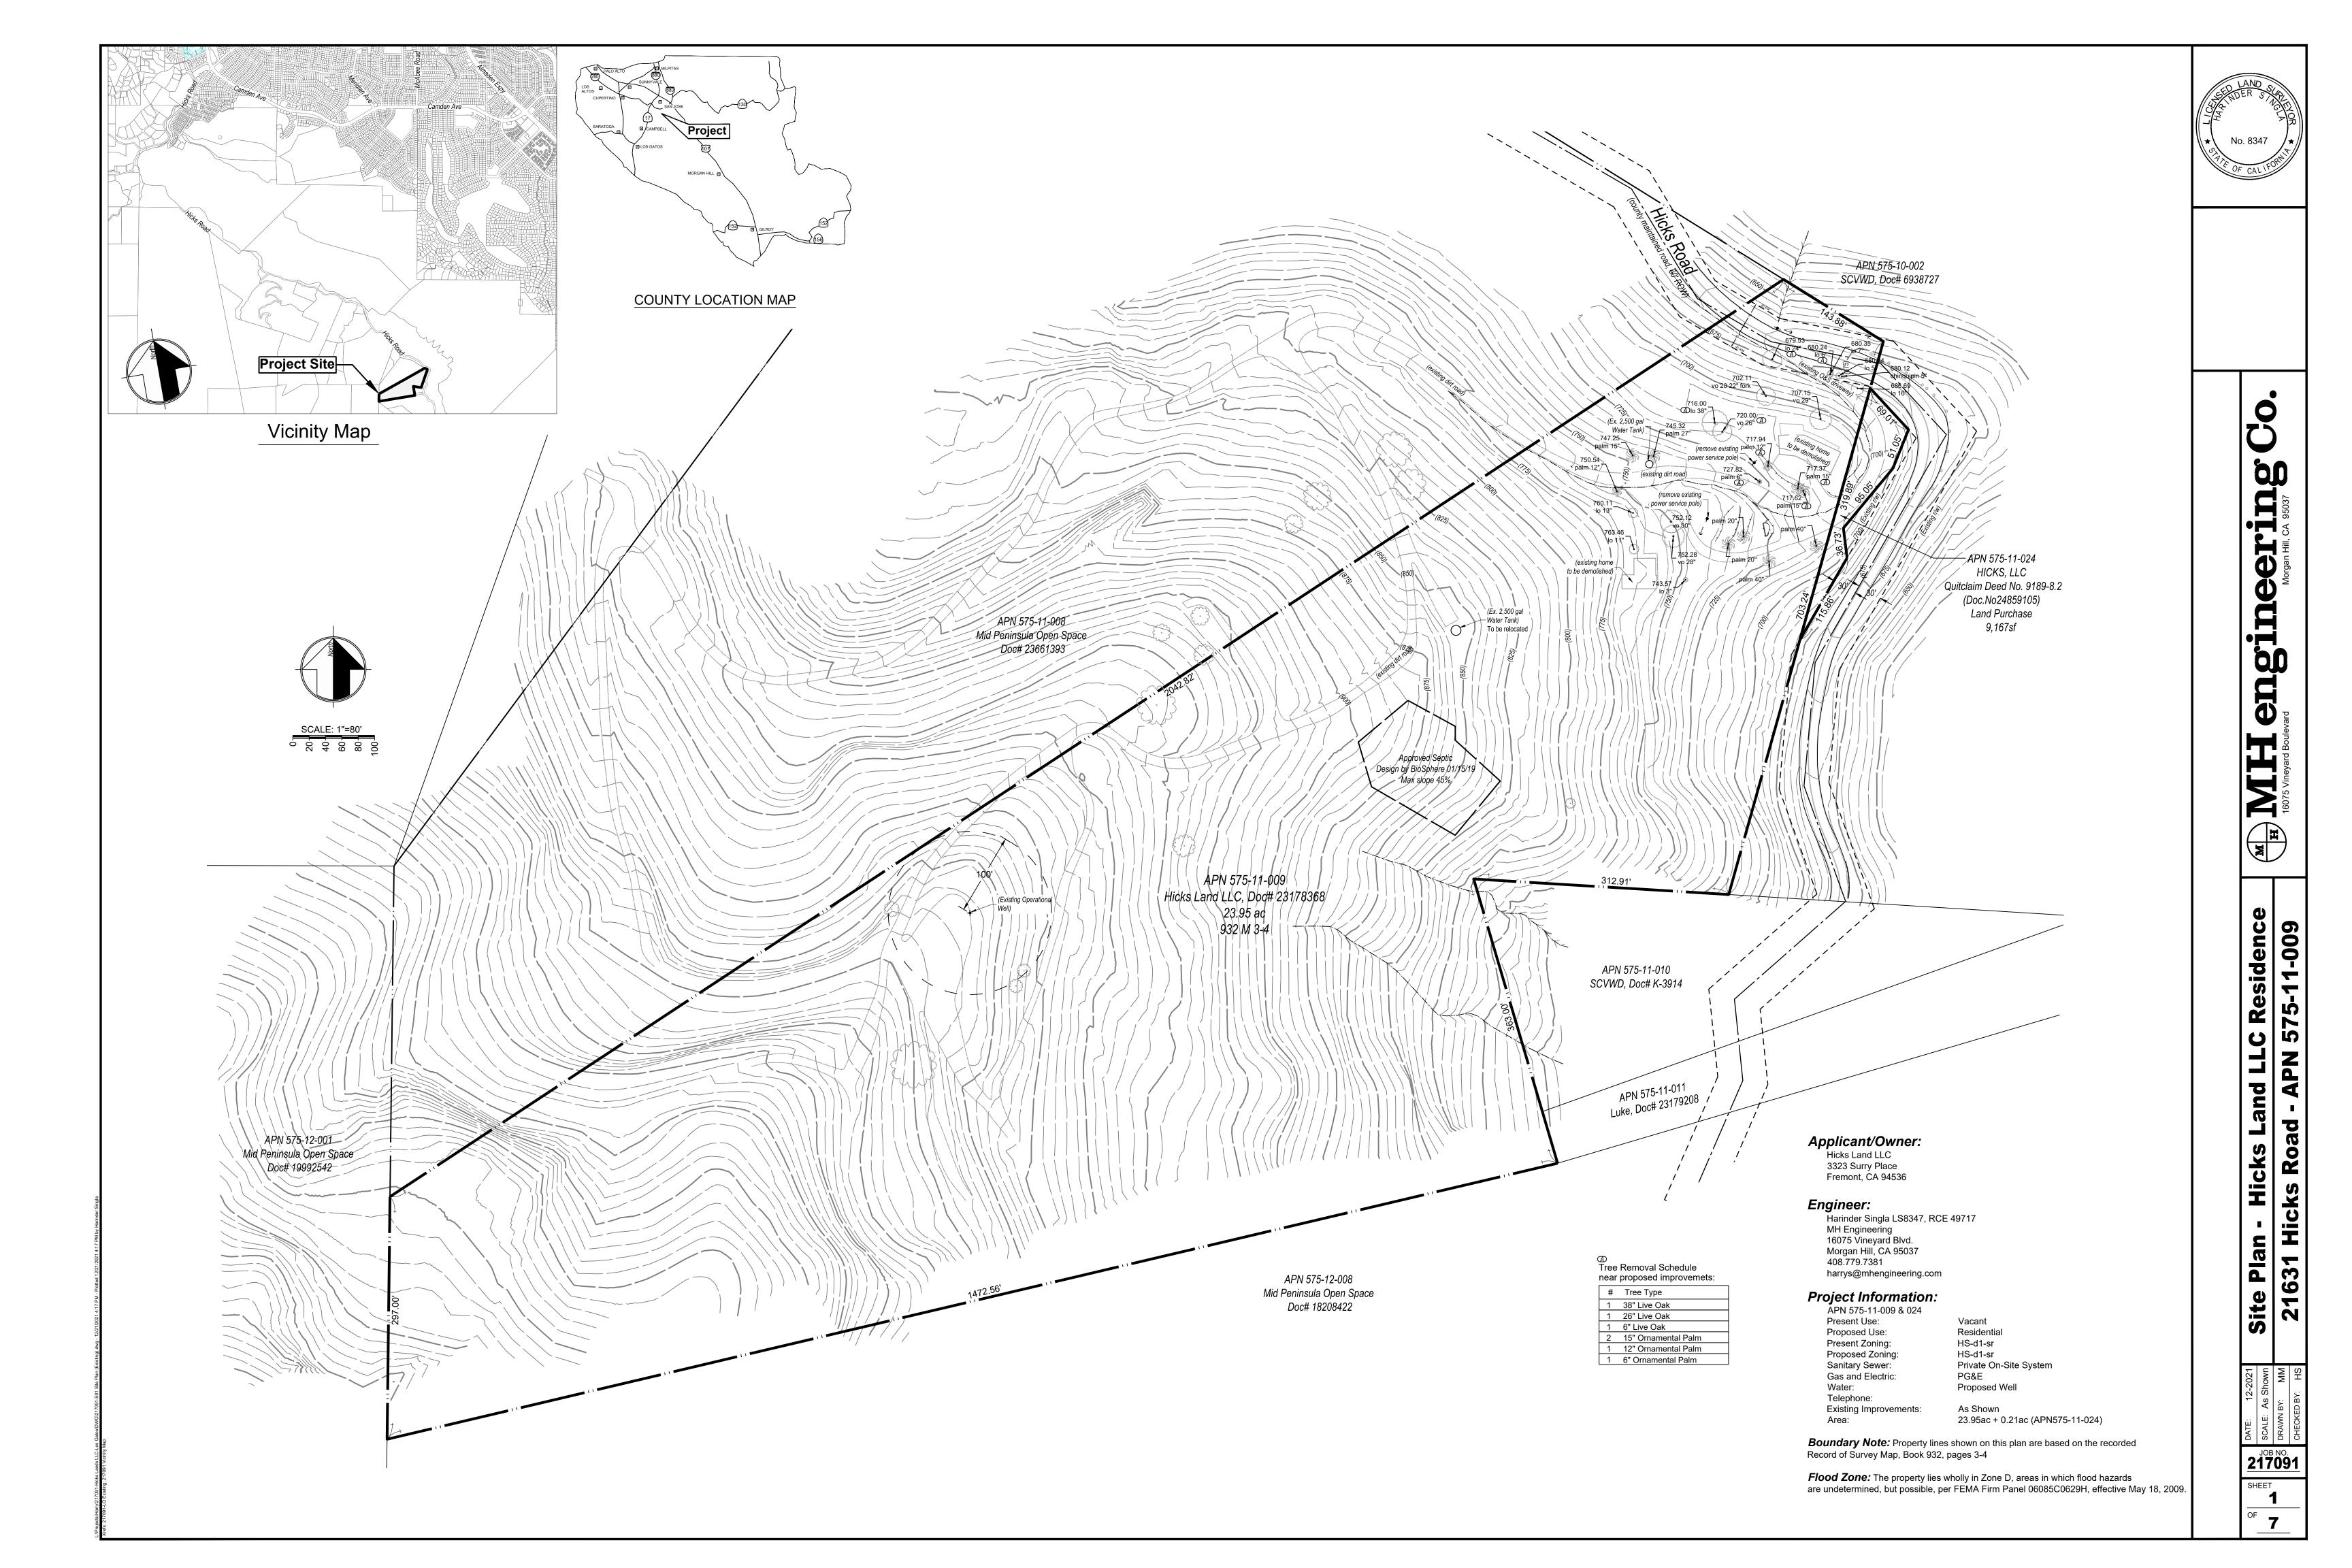

# NEW SITE IMPROVEMENT

## 21631 HICKS ROAD, LOS GATOS, CA

#### SITE AND BUILDING ANALYSIS

#### APN: 57511009 ZONING: HS-SR

OCCUPANCY:R-3/ U (1-HR FIRE RATED OCCUPANCY - NO CHANGE) CONSTRUCTION TYPE: V-B

SETBACK CLARIFICATION:

FRONT SETBACK : 30'-0" 20'-0" SIDE SETBACK: REAR SETBACK: 25'-0" STREET SIDE SETBACK: 20'-0"

NUMBER OF PROPOSED STORY: 2 STORY

LOT AREA: 20.67 ACRES

PROPOSED BUILDING AREA: 8.991 SF PROPOSED LANDSCAPE AREA: SF = % PROPOSED HARDSCAPE AREA SF PROPOSED GARAGE: SF

LIVING AREA: PROPOSED 1ST FLOOR:

3,893 SF PROPOSED 2ND FLOOR: 5.098 SF TOTAL: 8,991 SF

PROPOSED REAR PORCH AT FIRST FLOOR PROPOSED SECOND FLOOR PATIO A: PROPOSED SECOND FLOOR PATIO B: PROPOSED SECOND FLOOR PATIO C: PROPOSED SECOND FLOOR PATIO D:

1,680 SF 633 SF 758 SF 290 SF 145 SF

SCOPE OF WORK

NEW GROUND UP RESIDENTIAL BUILDING NEW GROUND UP ADU