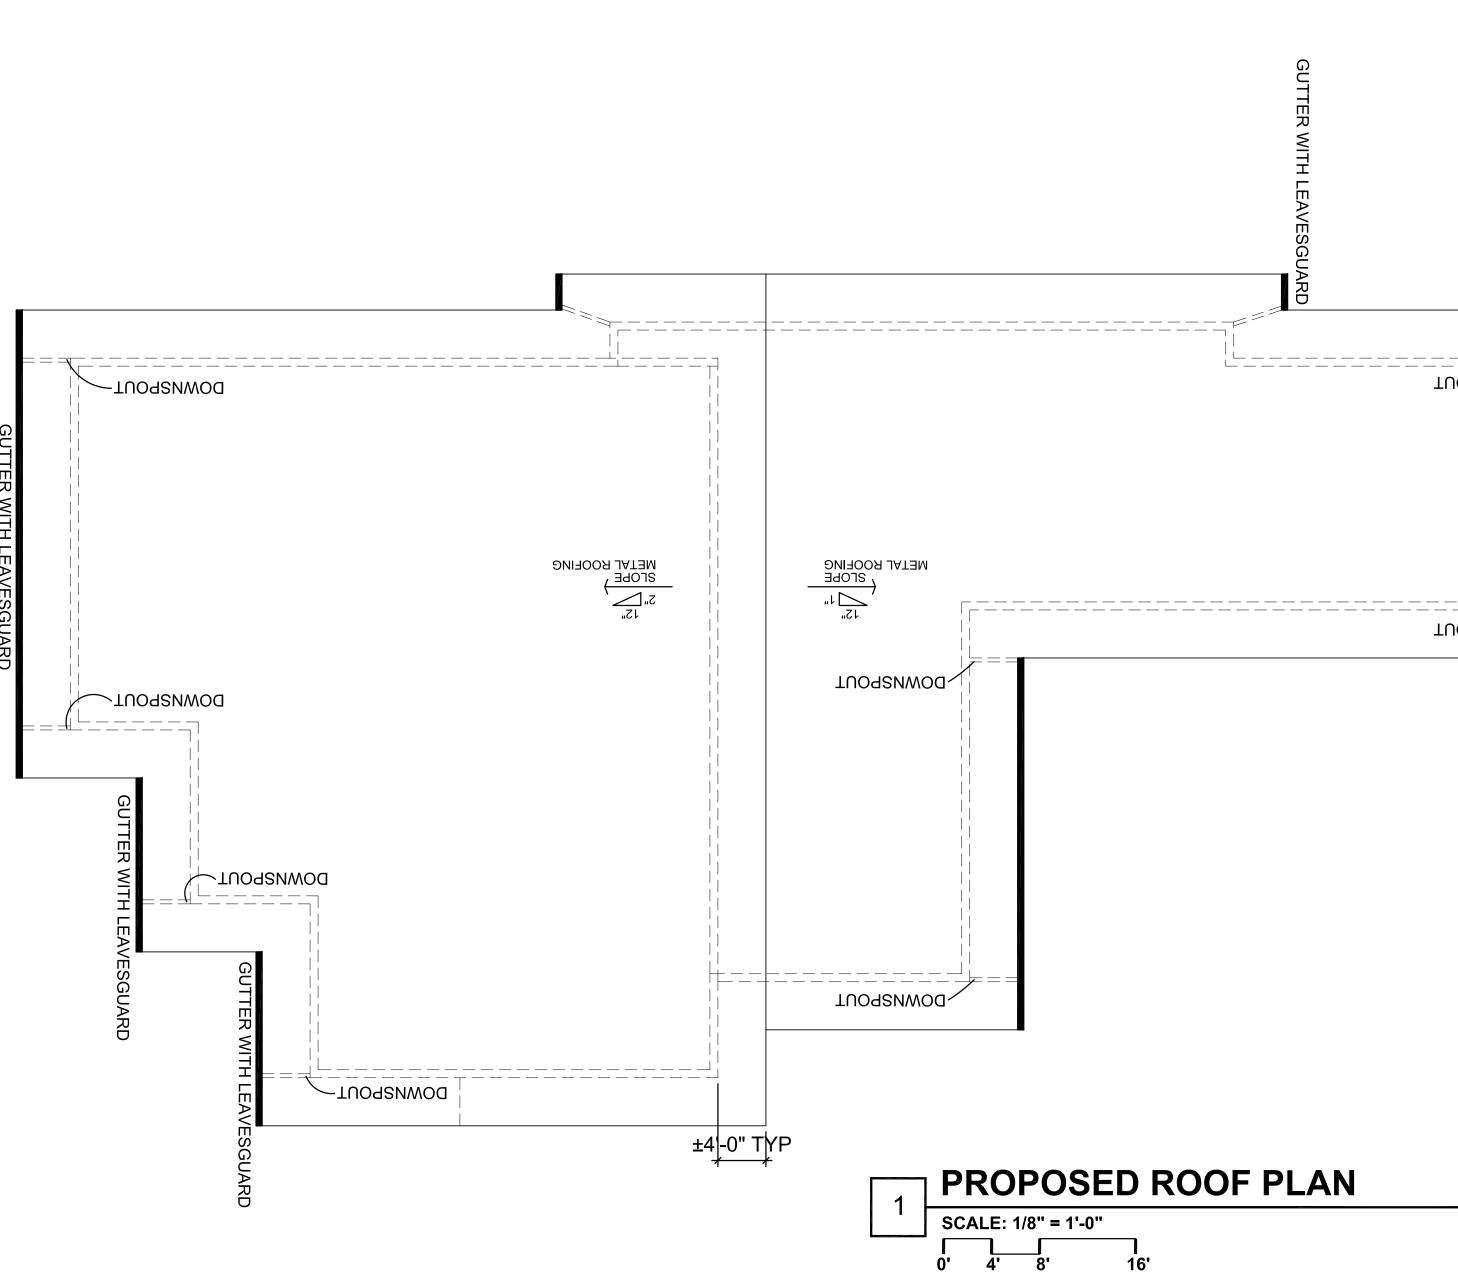

## SHEET INDEX

ARCHITECTURAL DRAWING A0.01 TITLE SHEET A0.02 RENDERINGS A1.00 SITE PLAN A1.01 SITE PLAN WITH TOPOGRAPHIC SURVEY A2.00 PROPOSED FLOOR PLAN A2.01 PROPOSED ROOF PLAN A3.00 PROPOSED ELEVATION A3.01 PROPOSED ELEVATION A3.02 MATERIAL BOARD A6.00 SECTION: BUILDING A A6.01 SECTION: BUILDING B

|            | e و و و و و و و و و و و و و و و و و و و                                                                                                                           |
|------------|-------------------------------------------------------------------------------------------------------------------------------------------------------------------|
|            | A R C H I S T U D I<br>ARCHITECTURE PLANNING INTERIOR<br>B0 EUREKA SQUARE, SUITE 115, PACIFICA, CA 94044<br>T: 650.270.1754 E: mfung@architstudioarchitecture.com |
|            | A C H I T<br>ARCHITECTURE PLAN<br>UREKA SQUARE, SUITE 115, F<br>50.270.1754 E: mfung@archi                                                                        |
| LOOdSNMOD  | A R<br>ARCHI<br>80 EUREKA S<br>T: 650.270.17                                                                                                                      |
|            | MARCO<br>CHAM-YIN<br>FUNG<br>C-32363<br>NOV 30 2021<br>RENEWAL<br>DATE<br>DATE                                                                                    |
| THOUSINMOU | 80 Eureka Square, Suite 115,<br>Pacifica, CA 94044<br>t.650.270.1754<br>e-mail: mfung@architstudioarchitecture.com<br>Print Record                                |
|            | NEW<br>RESIDENTIAL<br>BUILDING<br>21631 HICKS RD                                                                                                                  |
|            | 21631 HICKS RD<br>LOS GATOS, CA 95032<br>PROPERTY OWNER<br>ARCHITECT<br>ARCHIT STUDIO<br>20 EUREKA SQUARE, SUITE 115<br>PACIFICA, CA 94044<br>ATTN: MARCO FUNG    |
| NORTH      | E: mfung@architstudioarchitecture.com<br>T: 650.270.1754                                                                                                          |
|            |                                                                                                                                                                   |
|            |                                                                                                                                                                   |
|            |                                                                                                                                                                   |
|            | HICKS RD<br>BURGER DE ROJECT LOCATION<br>DURAURE<br>DURAURE<br>COUNTY PROV                                                                                        |
|            | NORTH<br>NORTH                                                                                                                                                    |
|            | Date Project No.<br>2021.11.29 2021.117<br>Sheet Title<br>ROOF PLAN<br>Sheet                                                                                      |
|            | A201  Released for Construction  Not Released for Construction                                                                                                    |
|            |                                                                                                                                                                   |