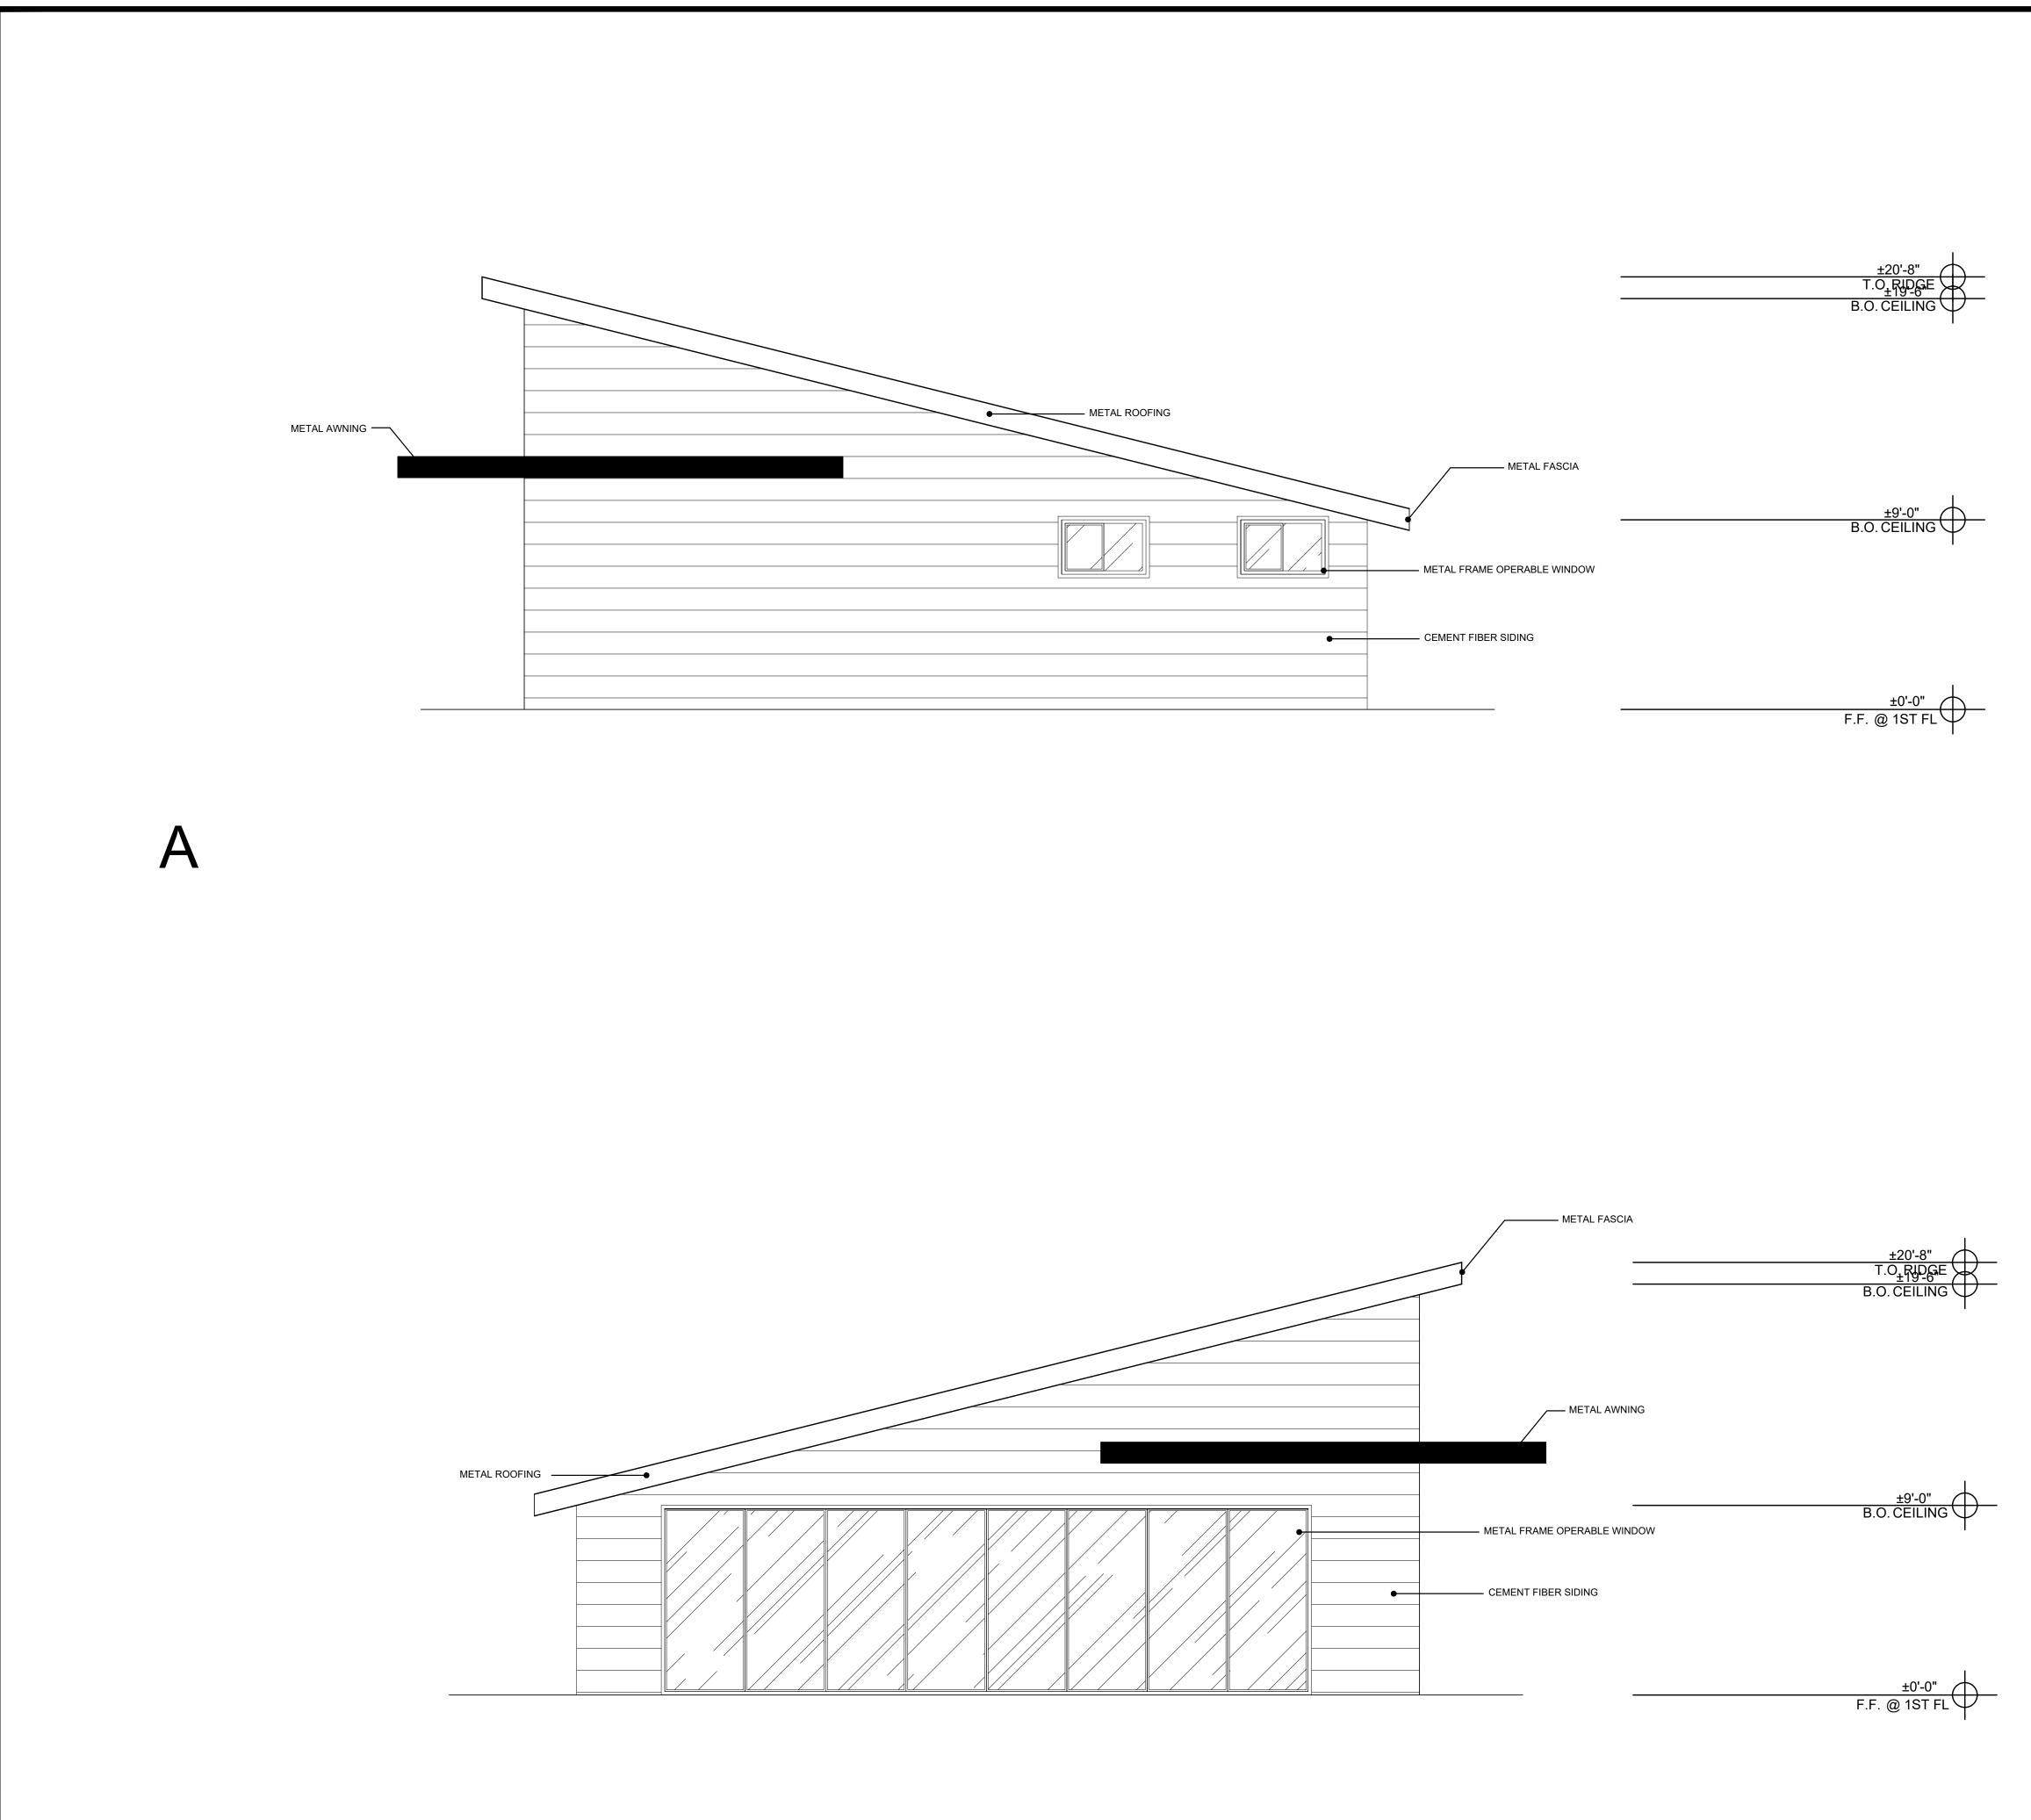

9              | Project No.<br>2021.117                                                                                                                                               |
| Sheet Title                     |                                                                                                                                                                       |
|                                 | A702                                                                                                                                                                  |
|                                 | or Construction ed for Construction                                                                                                                                   |





Β



# КВ

## KEYPLAN

± 80 MARC CHAM-YIN FUNG C-32363 NOV 30 2021 RENEWAL DATE

V 80 Eureka Square, Suite 115, Pacifica, CA 94044 t.650.270.1754 e-mail: mfung@architstudioarchitecture.com

Print Record

#### NEW RESIDENTIAL BUILDING

21631 HICKS RD LDS GATDS, CA 95032 PROPERTY OWNER

ARCHITECT ARCHIT STUDIO 20 EUREKA SQUARE, SUITE 115 PACIFICA, CA 94044 ATTN: MARCO FUNG E: mfung@architstudioarchitecture.com T: 650.270.1754



## **ADU SIDE ELEVATION**

SCALE: 1/4" = 1'-0" 0' 2' 4' 8'





#### KEYPLAN

| A R C H I T S T U D I<br>ARCHITECTURE PLANNING INTERIOR<br>B0 EUREKA SQUARE, SUITE 115, PACIFICA, CA 94044<br>T: 650.270.1754 E: mfung@architstudioarchitecture.com |
|------------------------------------------------------------------------------------------------------------------------