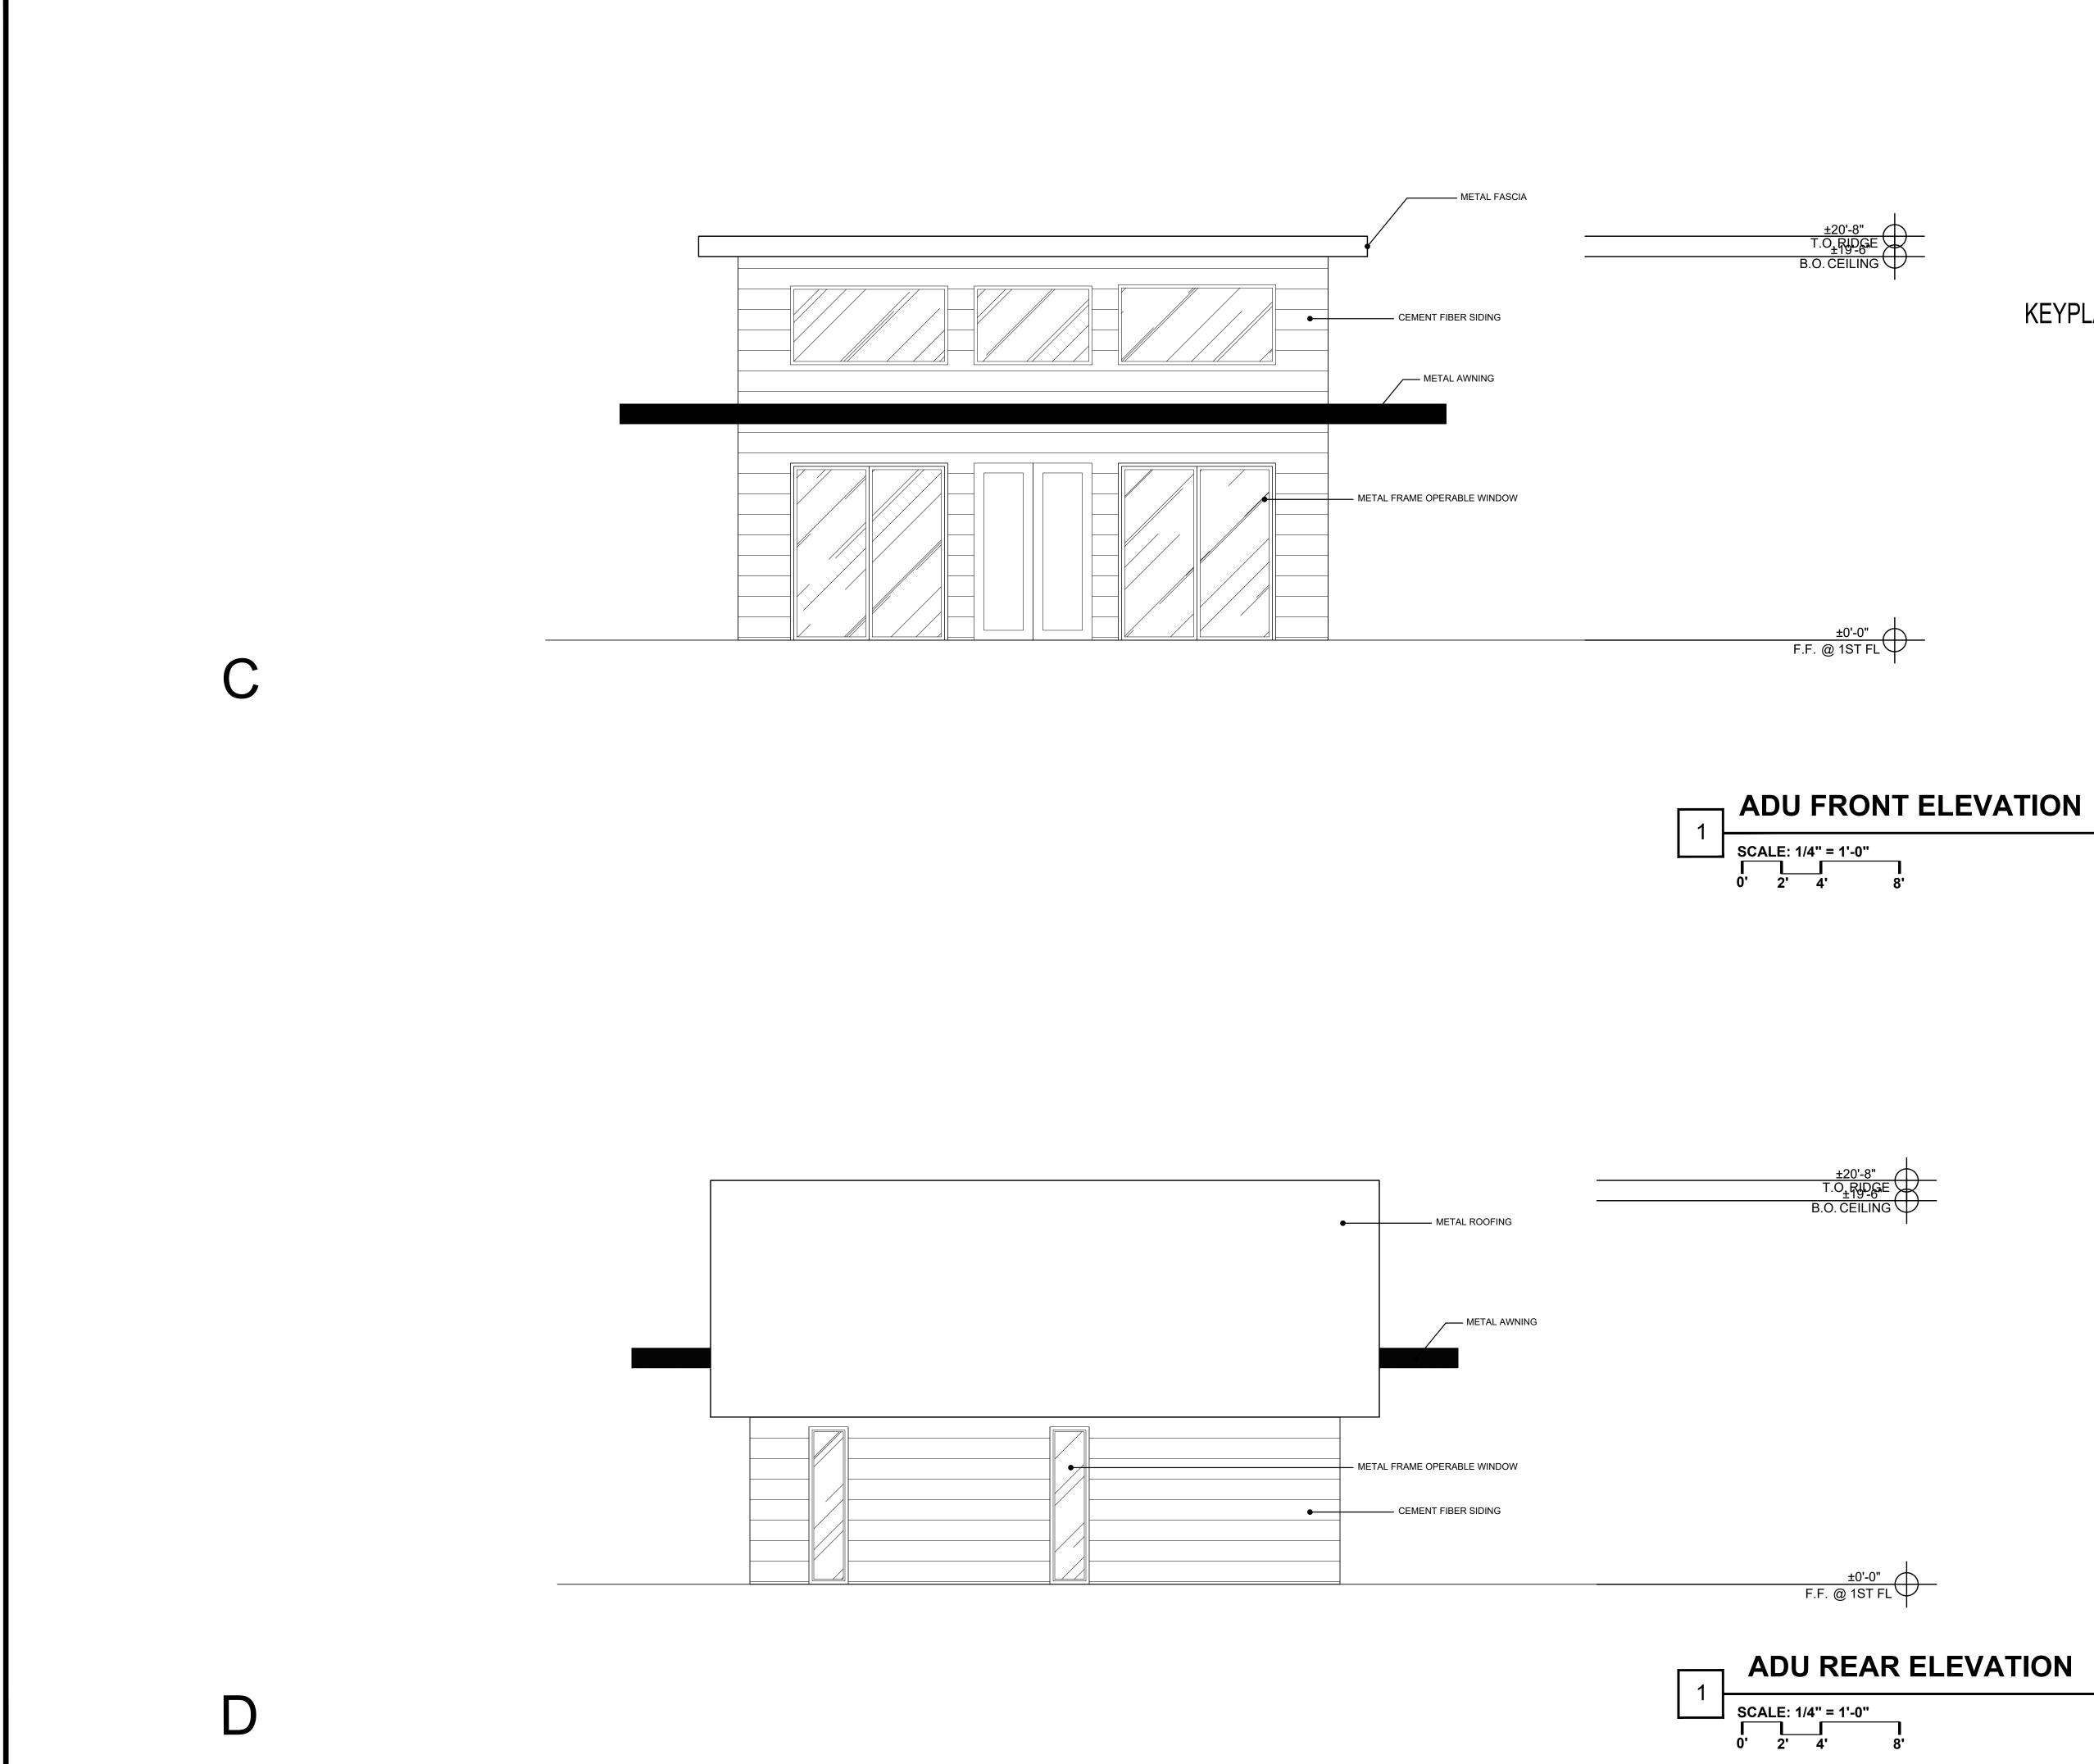

|
|                                 | or Construction ed for Construction                                                                                                                                   |





Β



# КВ

## KEYPLAN

± 80 MARC CHAM-YIN FUNG C-32363 NOV 30 2021 RENEWAL DATE

V 80 Eureka Square, Suite 115, Pacifica, CA 94044 t.650.270.1754 e-mail: mfung@architstudioarchitecture.com

Print Record

#### NEW RESIDENTIAL BUILDING

21631 HICKS RD LDS GATDS, CA 95032 PROPERTY OWNER

ARCHITECT ARCHIT STUDIO 20 EUREKA SQUARE, SUITE 115 PACIFICA, CA 94044 ATTN: MARCO FUNG E: mfung@architstudioarchitecture.com T: 650.270.1754



## **ADU SIDE ELEVATION**

SCALE: 1/4" = 1'-0" 0' 2' 4' 8'





#### KEYPLAN

| A R C H I T S T U D I<br>ARCHITECTURE PLANNING INTERIOR<br>B0 EUREKA SQUARE, SUITE 115, PACIFICA, CA 94044<br>T: 650.270.1754 E: mfung@architstudioarchitecture.com |
|---------------------------------------------------------------------------------------------------------------------------------------------------------------------|
|                                                                                                                                                                     |
| T S<br>PLANN<br>PLANN<br>Planchitst                                                                                                                                 |
|