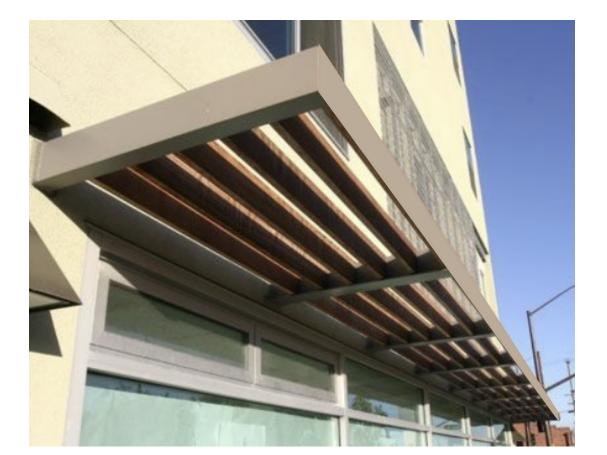

SOLAR PANEL ROOF TILE - TESLA

417 Oxford Brown

EXTERIOR LIGHT SCONCE

ALUMINUM AWNING

GLASS GUARDRAIL WITH TOP AND BOTTOM RAIL

ALUMINUM FRAME GARAGE DOOR

ALUMINUM FRAME EXTERIOR WINDOW AND DOOR

NATIONAL POOL TILE NATURAL LEDGERSTONE 6X24 -GRAY MARBLE