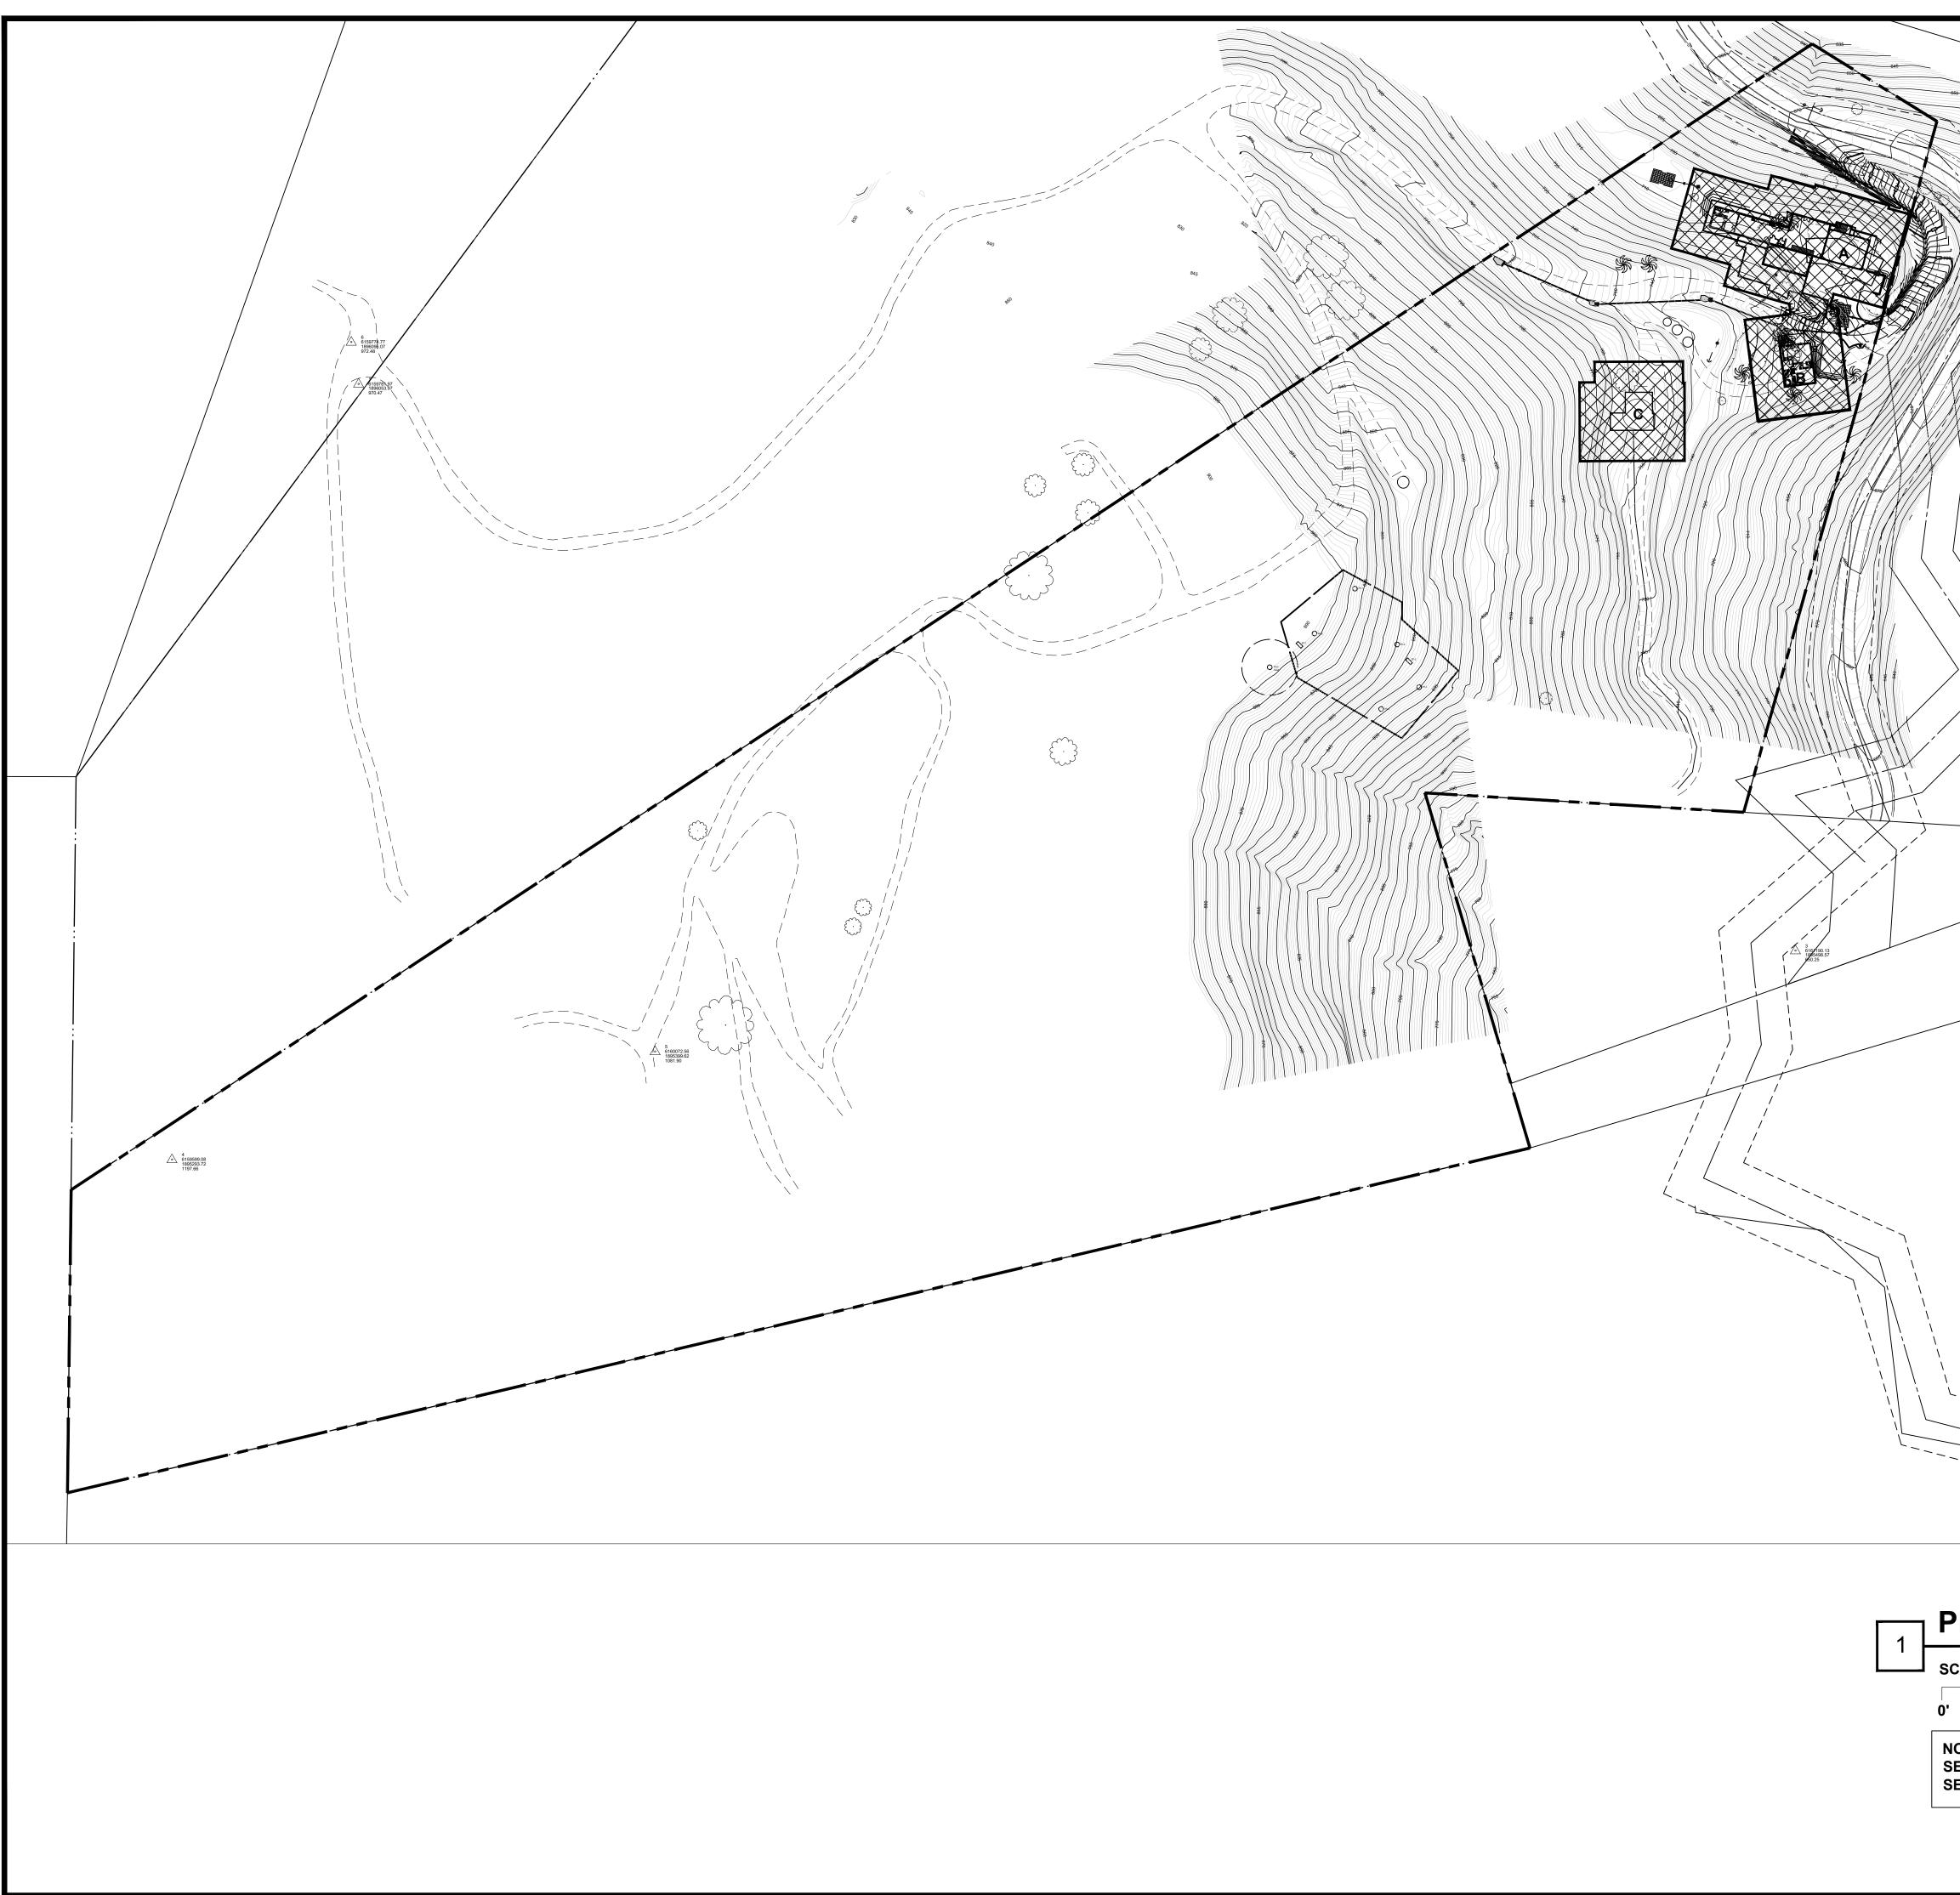

Print Record

KEY PLAN

| SCA              |  |
|------------------|--|
| 0'               |  |
| NO<br>SEI<br>SEI |  |
|                  |  |

OTE: EE CIVIL DRAWING FOR GRADING INFORMATION & BUILDING LOCATION EE LANDSCAPE DRAWING FOR PLANING AND IRRIGATION INFORMATION

40' 80' 160'

CALE: 1" = 80'-0"

NORTH

**ROPOSED SITE PLAN** 

LEGEND

 $(\mathbf{A})$ 

B

С

ZONE 1 - LEAN, CLEAN AND GREEN ZONE (30' FROM THE EDGE OF THE BUILDING)

EXISTING 2 STORY STRUCTURE

MARCO CHAM-YI FUNG C-32363 NOV 30 2021 RENEWA

80 Eureka Square, Suite 115,

Pacifica, CA 94044 t.650.270.1754 e-mail: mfung@architstudioarchitecture.com

hereby specifically reserved.

Print Record

VICINITY MAP

Date

Sheet No.

2021.XX.XX Sheet Title

PROPOSED

A101

Released for Construction
 Not Released for Construction

SITE PLAN

N<u>ORTH</u>

Project No. 2021-XXX

**NEW 2 STORY HOUSE** 

**NEW 1 STORY ADU** 