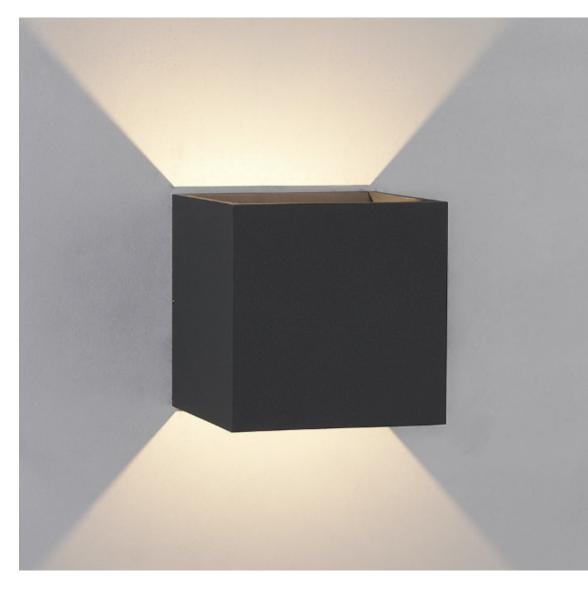

SOLAR PANEL ROOF TILE - TESLA

417 Oxford Brown

EXTERIOR LIGHT SCONCE

ALUMINUM AWNING

GLASS GUARDRAIL WITH TOP AND BOTTOM RAIL

ALUMINUM FRAME GARAGE DOOR

ALUMINUM FRAME EXTERIOR WINDOW AND DOOR

NATIONAL POOL TILE NATURAL LEDGERSTONE 6X24 -GRAY MARBLE