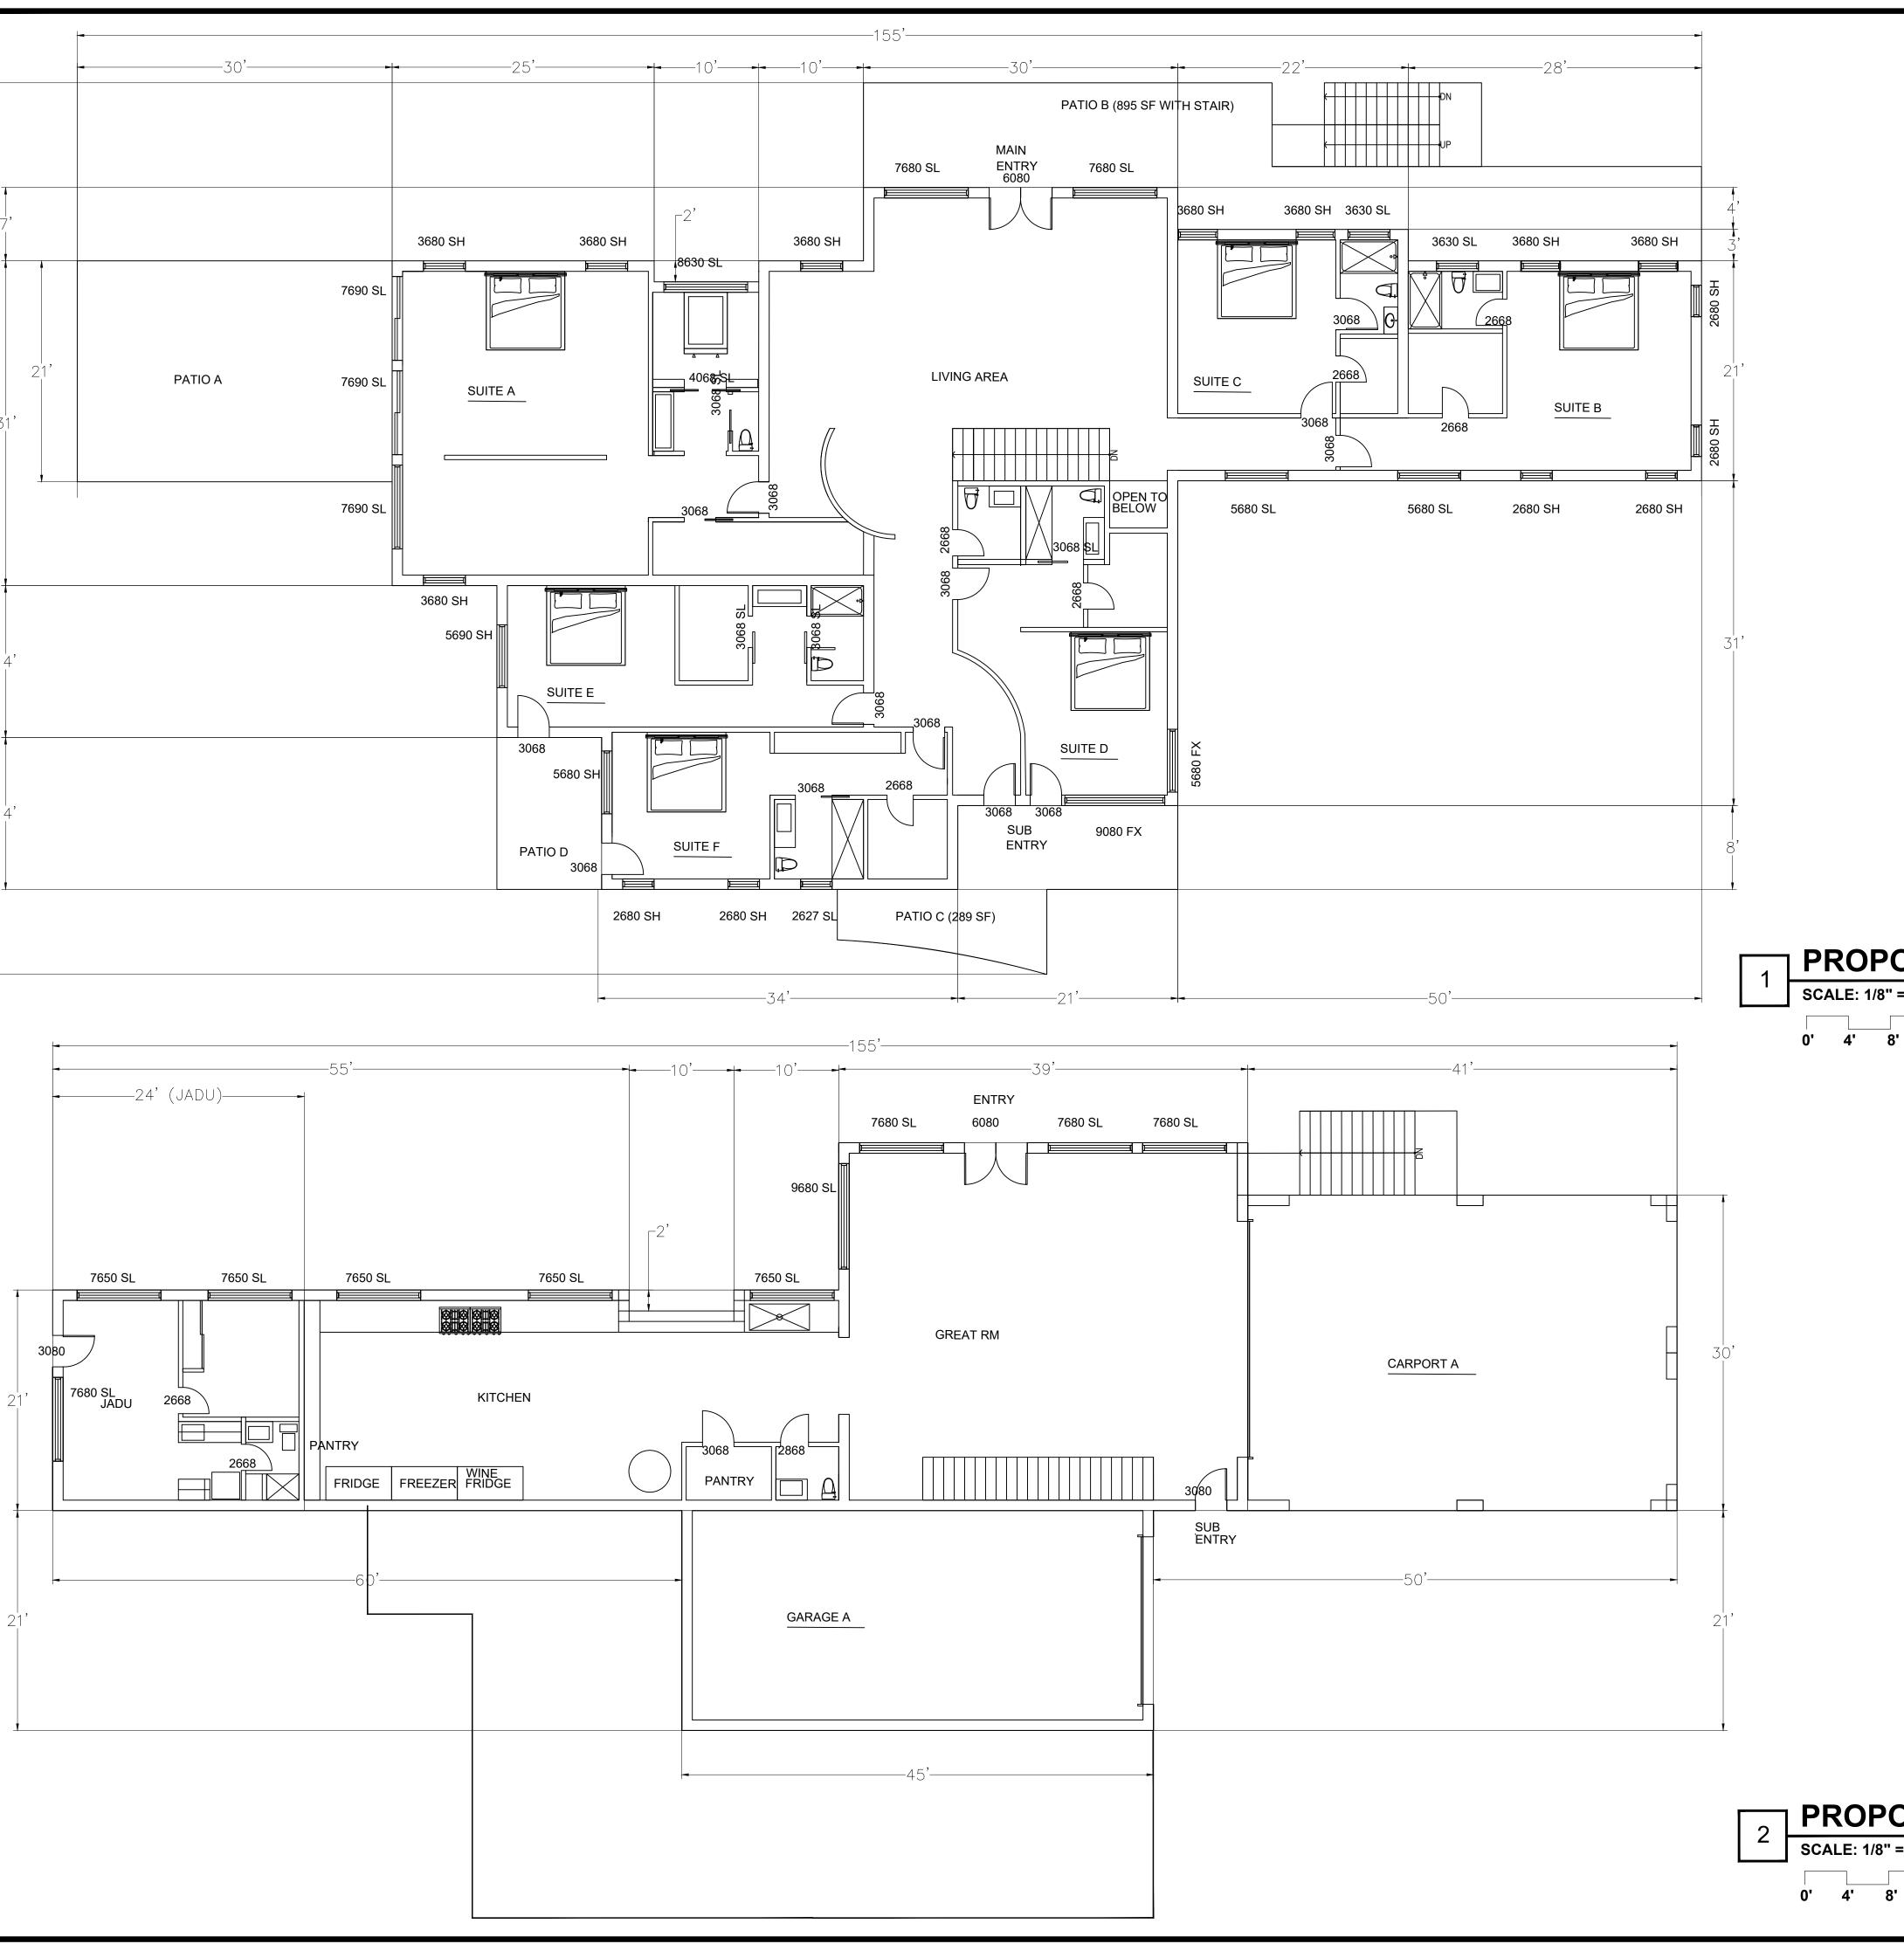

NUMBER OF PROPOSED STORY: 2 STORY (MAIN BUILDING); 1 STORY (ADU)

LOT AREA:

575-11-009: 1043262 SF. (23.95 AC) 575-11-024: 9167 SF (0.21 AC) TOTAL: 1052429 SF (24.16 AC)

| <u>MAIN BUILDING</u><br>LIVING AREA:<br>PROPOSED 1ST FLOOR:<br>PROPOSED 2ND FLOOR:<br>TOTAL:<br>JADU: | 2423 SF<br>5143 SF<br>7566 SF<br>500 SF |
|-------------------------------------------------------------------------------------------------------|-----------------------------------------|
| LIVING AREA WITH JADU:<br>CARPORT:<br>GARAGE:                                                         | 8066 SF<br>1233 SF<br>943 SF            |
| TOTAL (MAIN BLDG):                                                                                    | 10242 SF                                |
| ADU (SEPARATE BLDG):                                                                                  | 1200 SF                                 |
| TOTAL BUILDING AREA:                                                                                  | 11442 SF                                |

### PROPOSED SECOND FLOOR PLAN

16'

## 2 PROPOSED FIRST FLOOR PLAN SCALE: 1/8" = 1'-0"

PAINTED METAL FASCIA

**STUCCO THROUGHOUT - UON** 

PAINTED METAL AWNING

PLAN - ADU

Sheet No. A210 Released for Construction

Not Released for Construction

KM5711 Country Rubble EXTERIOR PAINT - KELLY MOORE