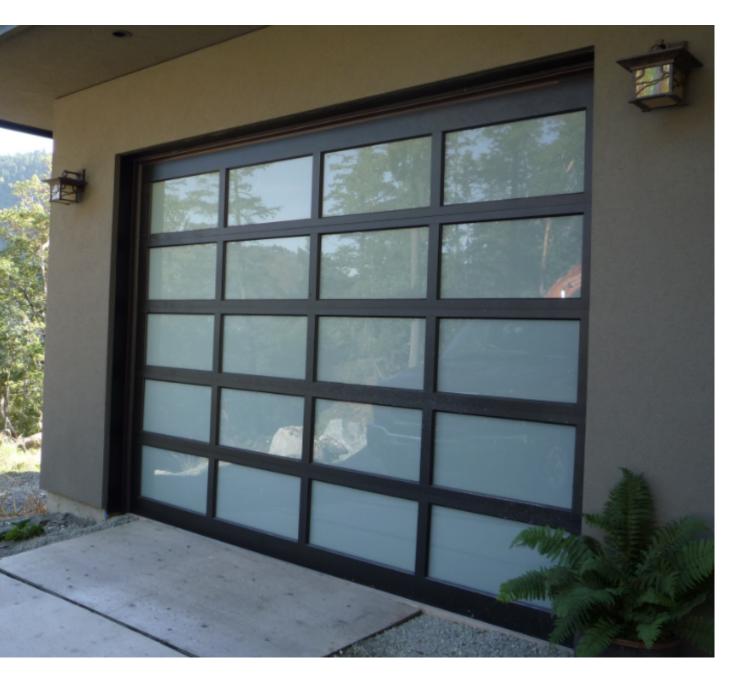

SOLAR PANEL ROOF TILE - TESLA

417 Oxford Brown

EXTERIOR LIGHT SCONCE

ALUMINUM AWNING

GLASS GUARDRAIL WITH TOP AND BOTTOM RAIL

ALUMINUM FRAME GARAGE DOOR

ALUMINUM FRAME EXTERIOR WINDOW AND DOOR

NATIONAL POOL TILE NATURAL LEDGERSTONE 6X24 -GRAY MARBLE