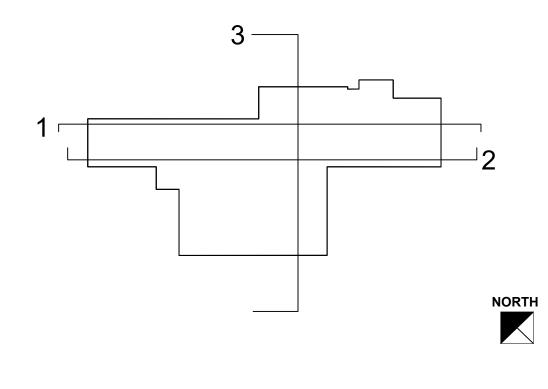

Print Record

±31'-6.75" T.O. RIDGE

±10'-6" F.F. @ 2ND FL ±9'-0" B.O. CEILING

±0'-0" F.F. @ 1ST FL

±31'-6.75" T.O. RIDGE

KEY PLAN

| A C H I T S T U D I O<br>ARCHITECTURE PLANNING INTERIOR<br>B0 EUREKA SQUARE, SUITE 115, PACIFICA, CA 94044<br>T: 650.270.1754 E: mfung@architstudioarchitecture.com                                                                                                                                                                                                                                                                                                                                                                                                                                                                                                                                                                                                                                                                                                                                                                                                                                                                                                                                                                                                                                                                                                                                                                                                                                                                                                                                                                                                                                                                                                                                                                                                                                                                                                                                                                                                                                                                                                                            |
|------------------------------------------------------------------------------------------------------------------------------------------------------------------------------------------------------------------------------------------------------------------------------------------------------------------------------------------------------------------------------------------------------------------------------------------------------------------------------------------------------------------------------------------------------------------------------------------------------------------------------------------------------------------------------------------------------------------------------------------------------------------------------------------------------------------------------------------------------------------------------------------------------------------------------------------------------------------------------------------------------------------------------------------------------------------------------------------------------------------------------------------------------------------------------------------------------------------------------------------------------------------------------------------------------------------------------------------------------------------------------------------------------------------------------------------------------------------------------------------------------------------------------------------------------------------------------------------------------------------------------------------------------------------------------------------------------------------------------------------------------------------------------------------------------------------------------------------------------------------------------------------------------------------------------------------------------------------------------------------------------------------------------------------------------------------------------------------------|
| Image: Arrow of the second |
|                                                                                                                                                                                                                                                                                                                                                                                                                                                                                                                                                                                                                                                                                                                                                                                                                                                                                                                                                                                                                                                                                                                                                                                                                                                                                                                                                                                                                                                                                                                                                                                                                                                                                                                                                                                                                                                                                                                                                                                                                                                                                                |
| Date       Project No.         201,XX,XX       Project No.         Sheet Title       SECTION                                                                                                                                                                                                                                                                                                                                                                                                                                                                                                                                                                                                                                                                                                                                                                                                                                                                                                                                                                                                                                                                                                                                                                                                                                                                                                                                                                                                                                                                                                                                                                                                                                                                                                                                                                                                                                                                                                                                                                                                   |