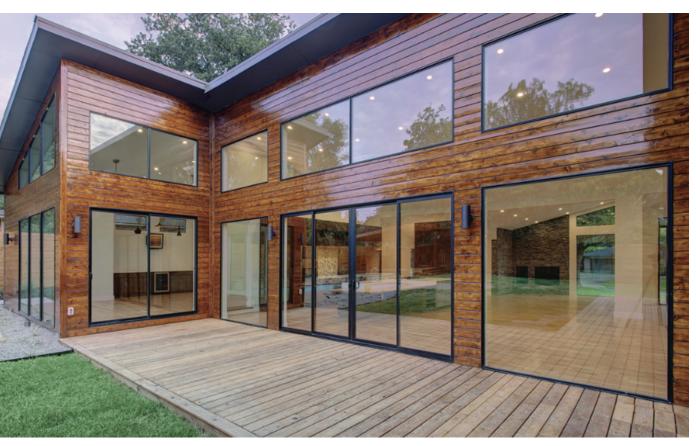

SOLAR PANEL ROOF TILE - TESLA

417 Oxford Brown

EXTERIOR LIGHT SCONCE

ALUMINUM AWNING

GLASS GUARDRAIL WITH TOP AND BOTTOM RAIL

ALUMINUM FRAME GARAGE DOOR

ALUMINUM FRAME EXTERIOR WINDOW AND DOOR

NATIONAL POOL TILE NATURAL LEDGERSTONE 6X24 -GRAY MARBLE