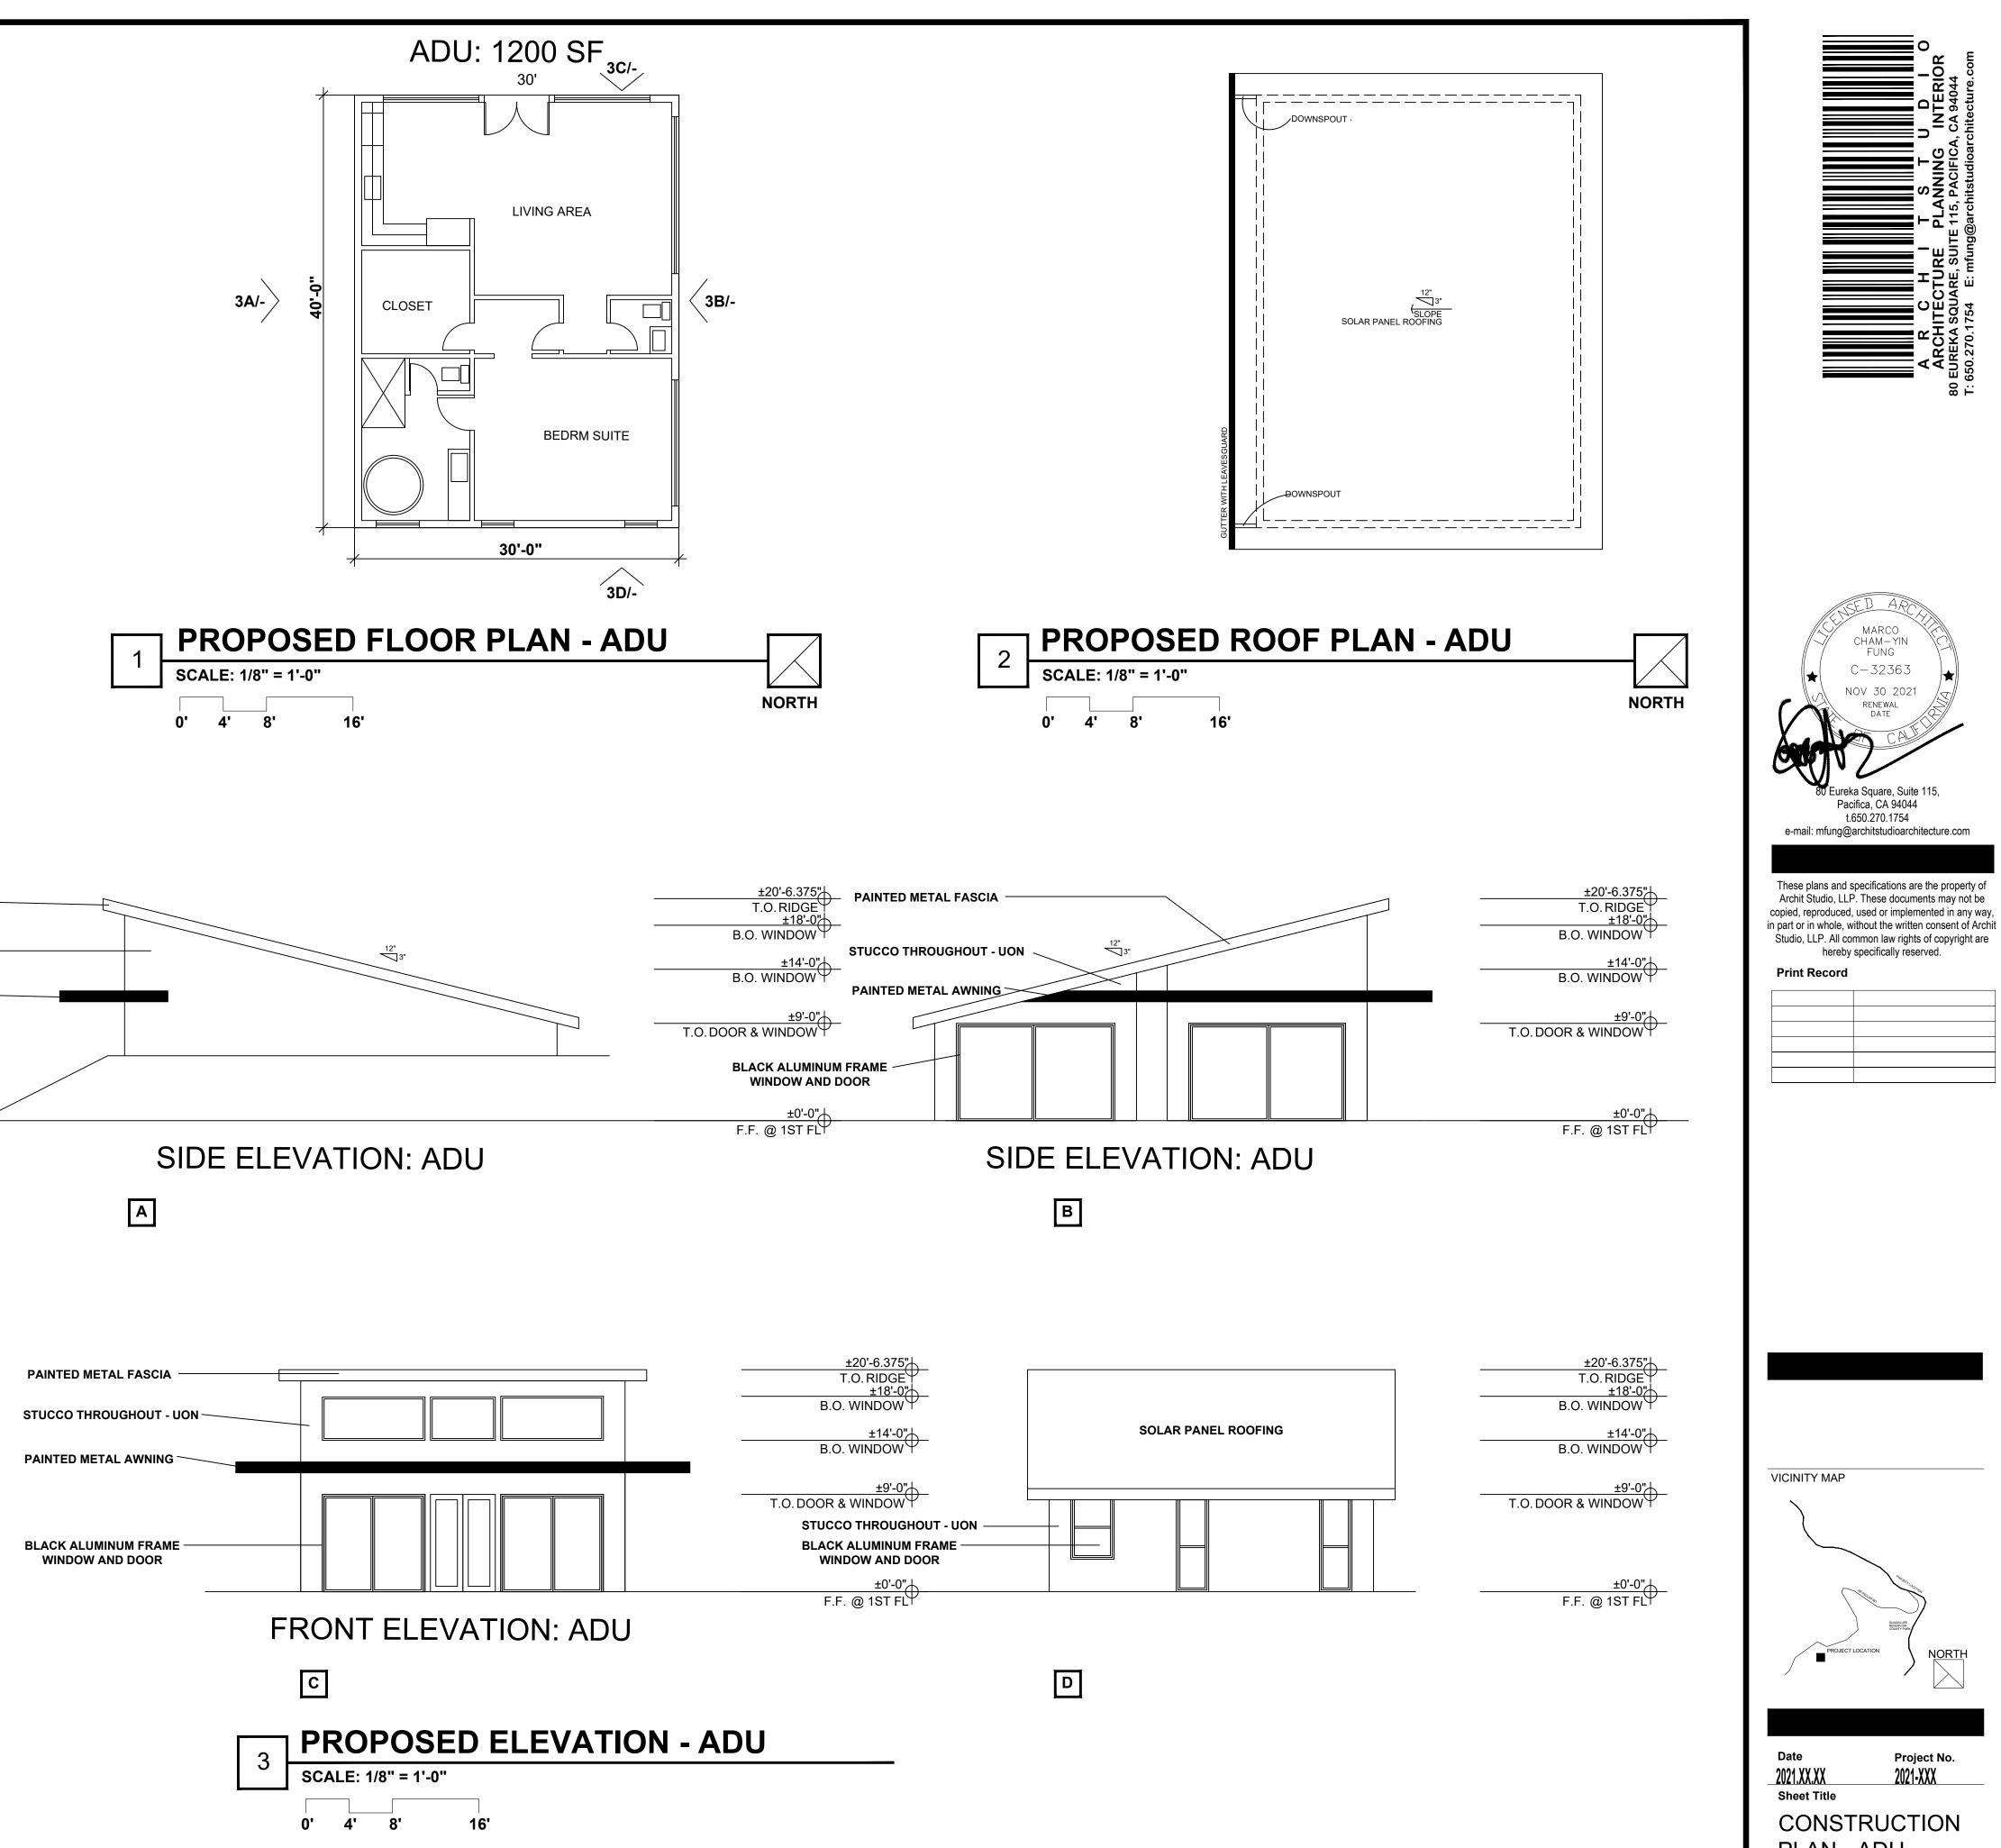

#### SHEET INDEX

ARCHITECTURAL DRAWING
A001 TITLE SHEET
A002 RENDERINGS
A101 PROPOSED SITE PLAN
A200 PROPOSED FLOOR PLAN
A201 PROPOSED ROOF PLAN
A210 CONSTRUCTION PLAN - ADU
A300 PROPOSED ELEVATION
A500 MATERIAL BOARD
A600 SECTION

## 2 PROPOSED FIRST FLOOR PLAN SCALE: 1/8" = 1'-0"

PAINTED METAL FASCIA

**STUCCO THROUGHOUT - UON** 

PAINTED METAL AWNING

PLAN - ADU

Sheet No. A210 Released for Construction

Not Released for Construction

KM5711 Country Rubble EXTERIOR PAINT - KELLY MOORE

SOLAR PANEL ROOF TILE - TESLA

417 Oxford Brown

EXTERIOR LIGHT SCONCE

ALUMINUM AWNING

GLASS GUARDRAIL WITH TOP AND BOTTOM RAIL

ALUMINUM FRAME GARAGE DOOR

ALUMINUM FRAME EXTERIOR WINDOW AND DOOR

NATIONAL POOL TILE NATURAL LEDGERSTONE 6X24 -GRAY MARBLE