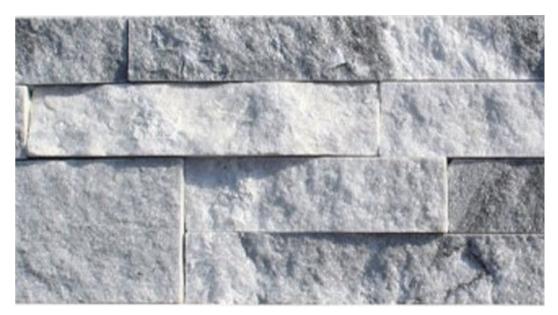

SOLAR PANEL ROOF TILE - TESLA

417 Oxford Brown

EXTERIOR LIGHT SCONCE

ALUMINUM AWNING

GLASS GUARDRAIL WITH TOP AND BOTTOM RAIL

ALUMINUM FRAME GARAGE DOOR

ALUMINUM FRAME EXTERIOR WINDOW AND DOOR

NATIONAL POOL TILE NATURAL LEDGERSTONE 6X24 -GRAY MARBLE