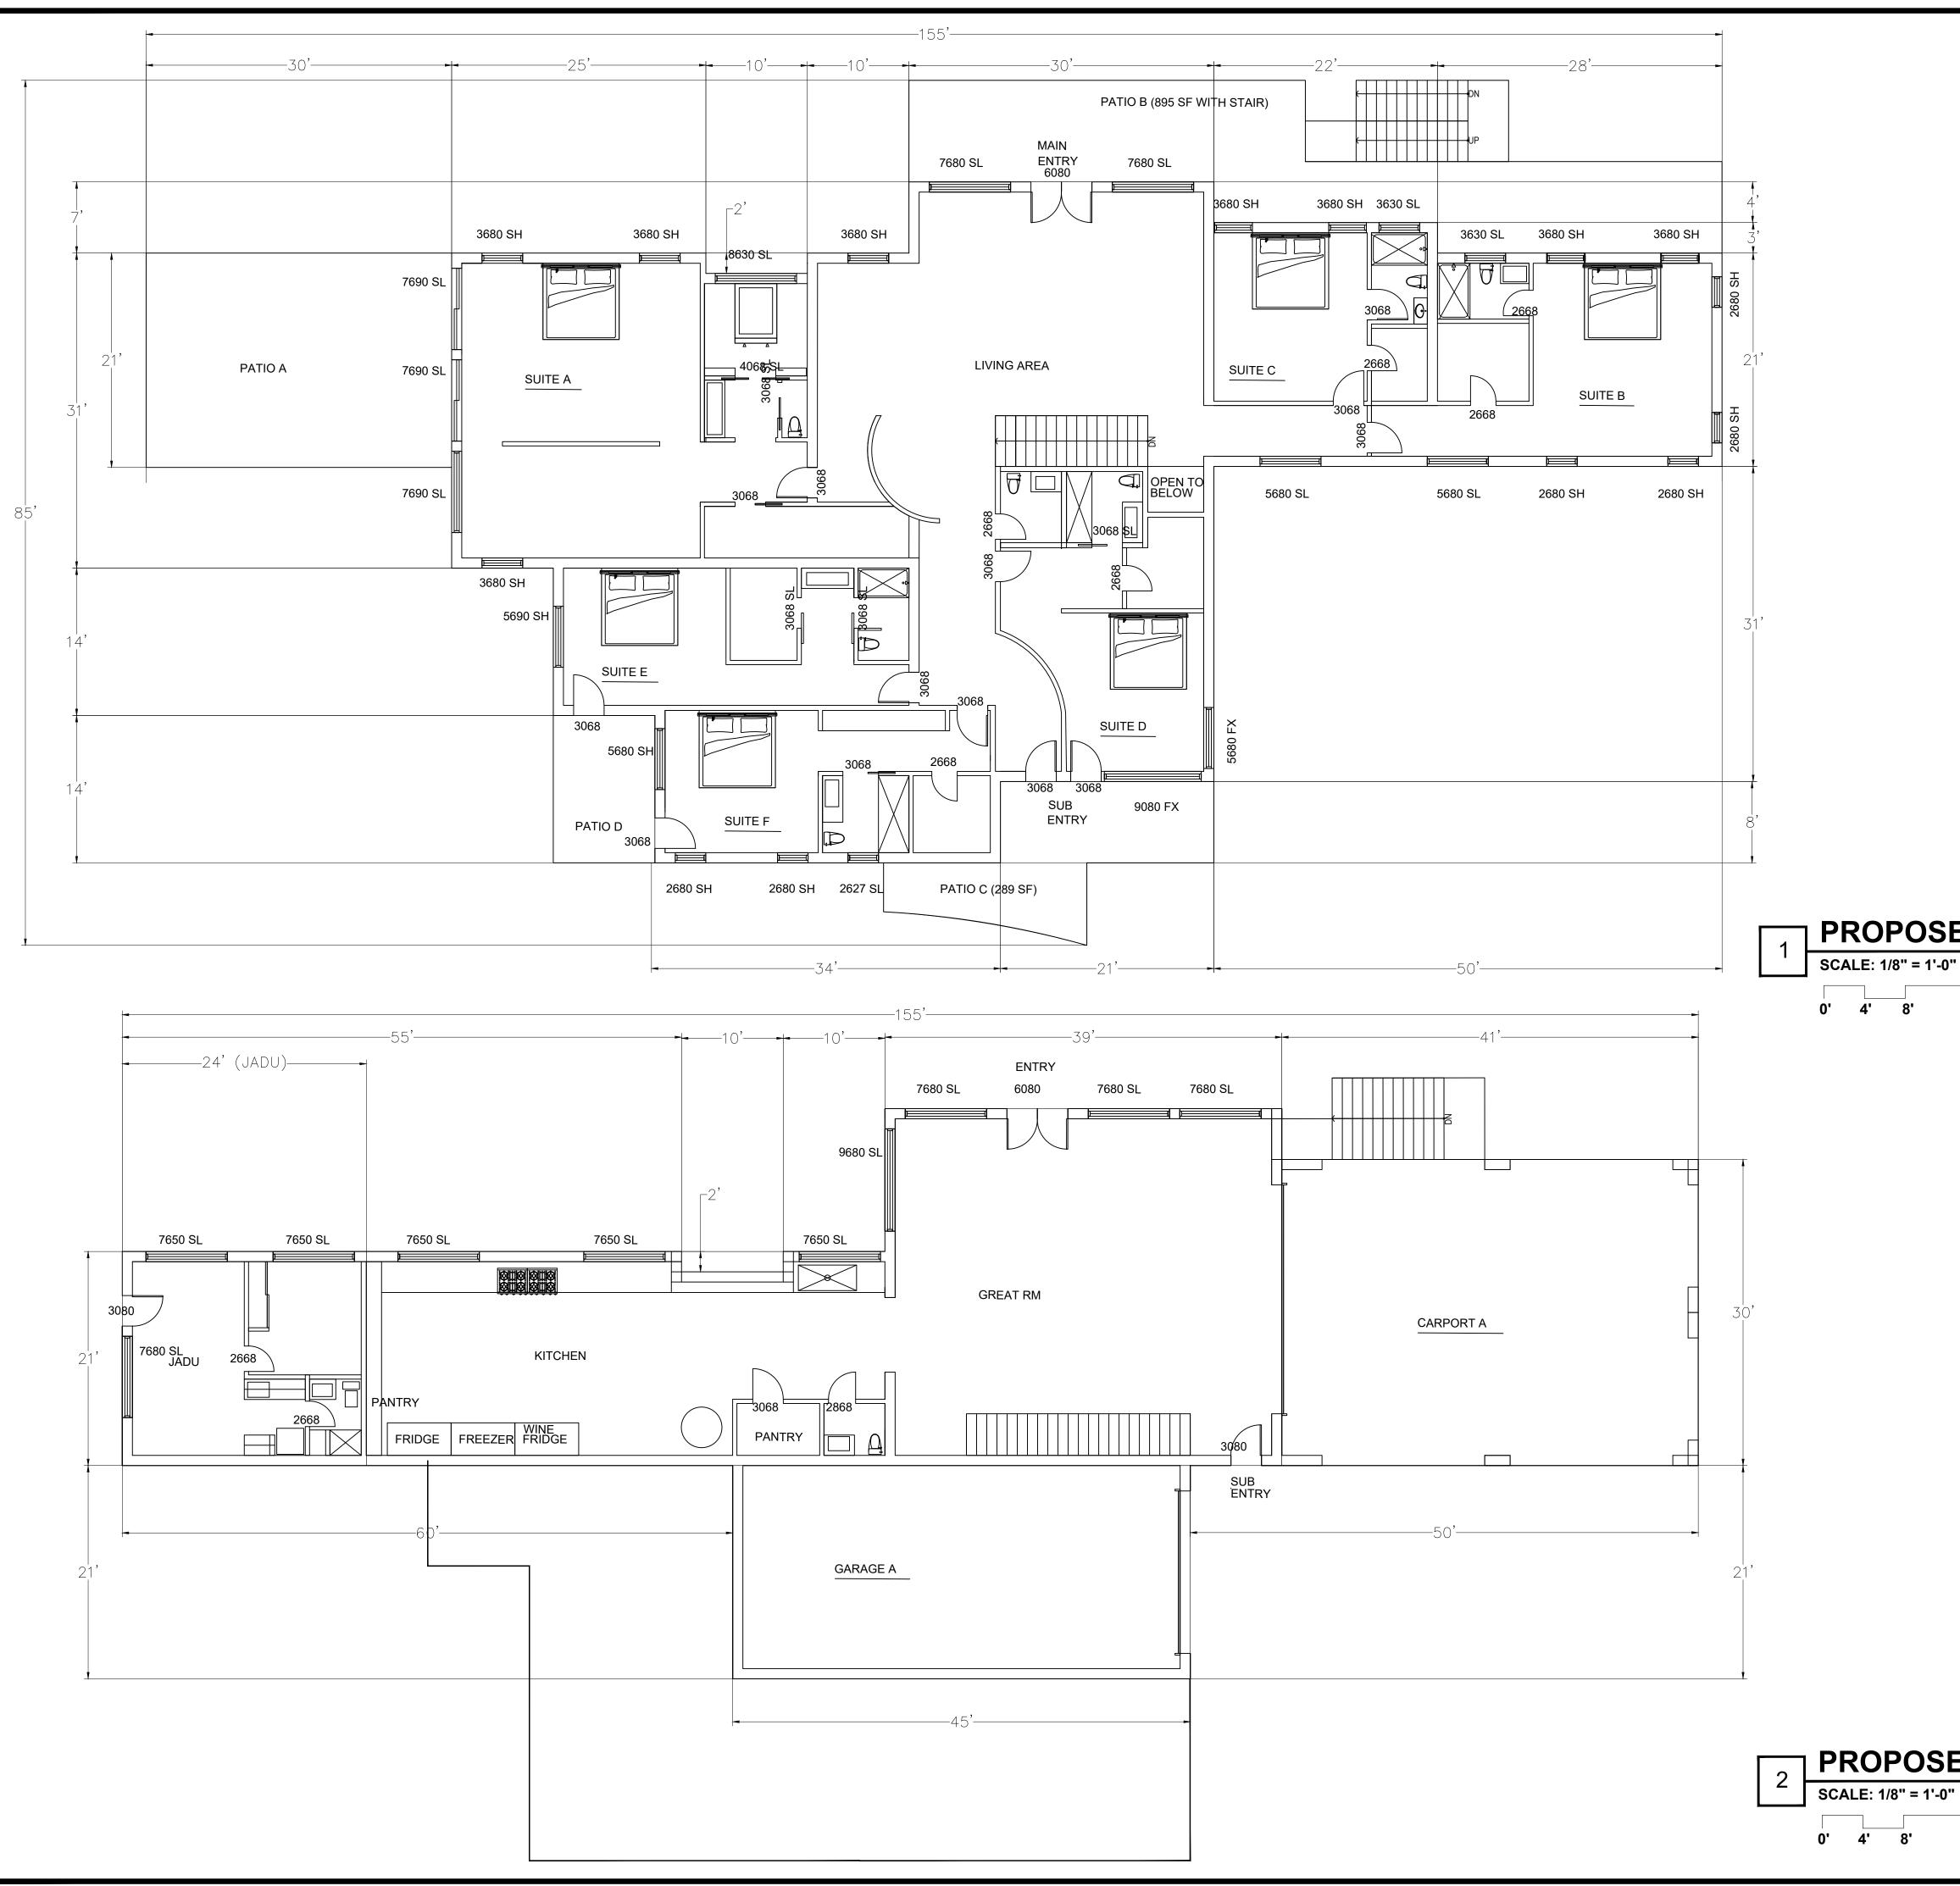

NUMBER OF PROPOSED STORY: 2 STORY (MAIN BUILDING); 1 STORY (ADU)

LOT AREA:

575-11-009: 1043262 SF. (23.95 AC) 575-11-024: 9167 SF (0.21 AC) TOTAL: 1052429 SF (24.16 AC)

| <u>MAIN BUILDING</u><br>LIVING AREA:<br>PROPOSED 1ST FLOOR:<br>PROPOSED 2ND FLOOR:<br>TOTAL:<br>JADU: | 2423 SF<br>5143 SF<br>7566 SF<br>500 SF |
|-------------------------------------------------------------------------------------------------------|-----------------------------------------|
| LIVING AREA WITH JADU:<br>CARPORT:<br>GARAGE:                                                         | 8066 SF<br>1233 SF<br>943 SF            |
| TOTAL (MAIN BLDG):                                                                                    | 10242 SF                                |
| ADU (SEPARATE BLDG):                                                                                  | 1200 SF                                 |
| TOTAL BUILDING AREA:                                                                                  | 11442 SF                                |

### PROPOSED SECOND FLOOR PLAN

16'

## 2 PROPOSED FIRST FLOOR PLAN SCALE: 1/8" = 1'-0"

PAINTED METAL FASCIA

**STUCCO THROUGHOUT - UON** 

PAINTED METAL AWNING

PLAN - ADU

Sheet No. A210 Released for Construction

Not Released for Construction

KM5711 Country Rubble EXTERIOR PAINT - KELLY MOORE