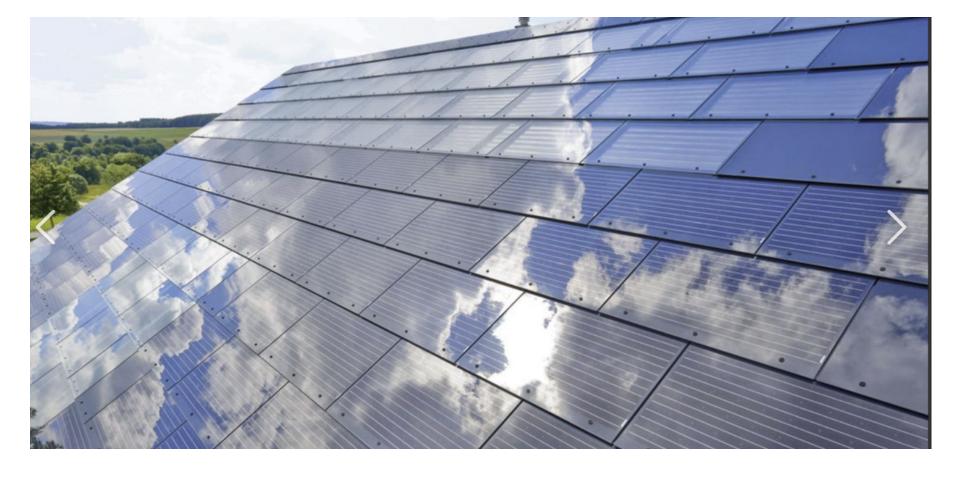

SOLAR PANEL ROOF TILE - TESLA

417 Oxford Brown

EXTERIOR LIGHT SCONCE

ALUMINUM AWNING

GLASS GUARDRAIL WITH TOP AND BOTTOM RAIL

ALUMINUM FRAME GARAGE DOOR

ALUMINUM FRAME EXTERIOR WINDOW AND DOOR

NATIONAL POOL TILE NATURAL LEDGERSTONE 6X24 -GRAY MARBLE