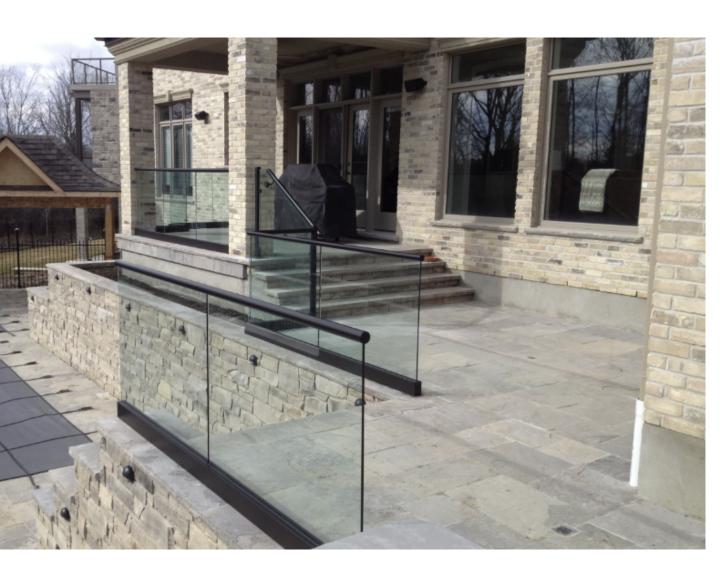

SOLAR PANEL ROOF TILE - TESLA

417 Oxford Brown

EXTERIOR LIGHT SCONCE

ALUMINUM AWNING

GLASS GUARDRAIL WITH TOP AND BOTTOM RAIL

ALUMINUM FRAME GARAGE DOOR

ALUMINUM FRAME EXTERIOR WINDOW AND DOOR

NATIONAL POOL TILE NATURAL LEDGERSTONE 6X24 -GRAY MARBLE