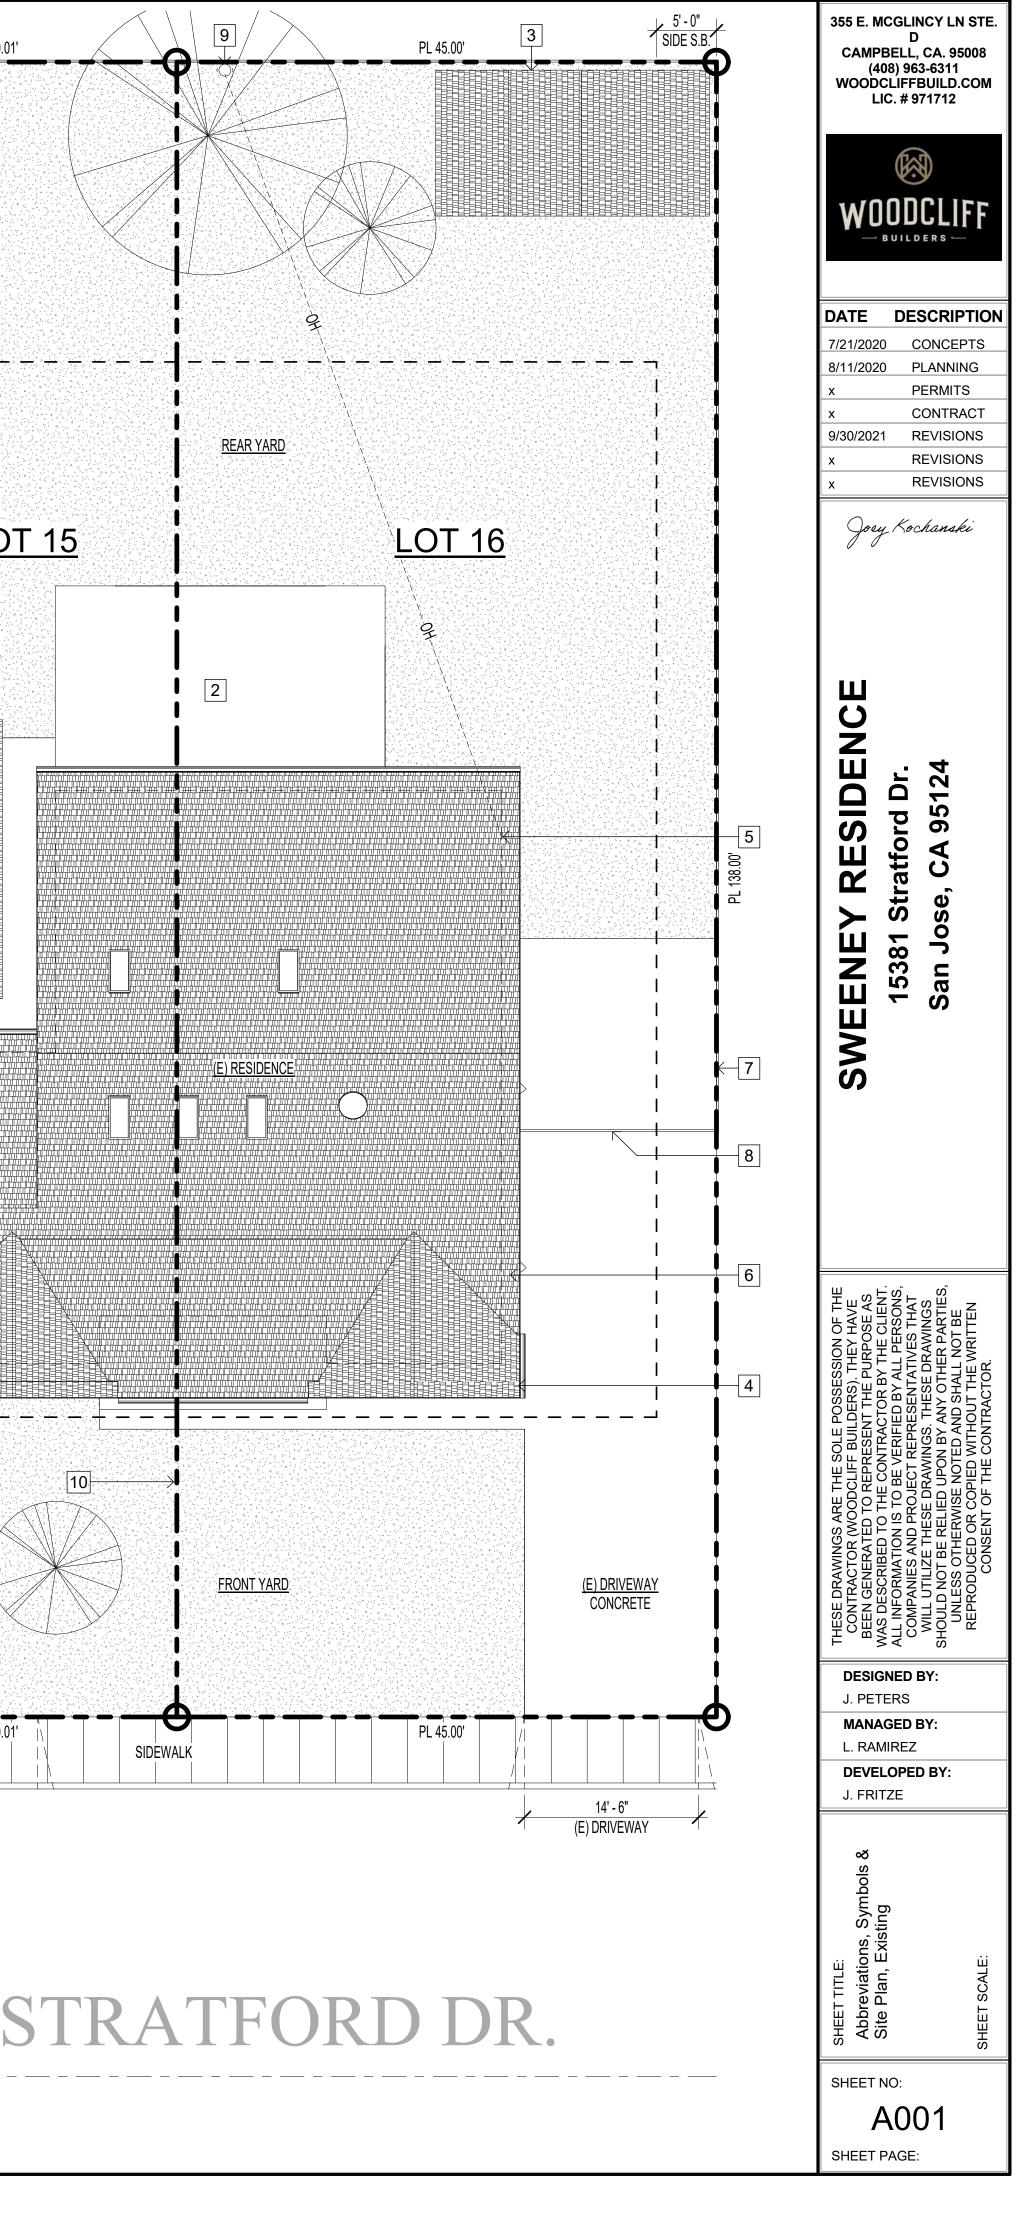

|                                                                                   |                                                                                                                                  |                                                                                                |                                                                                                                                                                              |                              | Site Plan, Existing         1       1/8" = 1'-0"         0'       4'       8'                                                                                                            | 16'                              | 32'                            |





SURVEYOR'S STATEMENT THIS MAP CORRECTLY REPRESENTS A SURVEY MADE BY ME OR UNDER MY DIRECTION IN CONFORMANCE WITH THE REQUIREMENTS OF THE LAND SURVEYORS ACT. THE

BOUNDARY LINES SHOWN ON BASED ON A BOUNDARY SURVEY DONE BY WILSON LAND SURVEYS INC.

10-27-2021 Kenno Wilso KENNETH D. WILSON LS 5571 DATE

# BENCHMARK

ELEVATIONS FOR THIS SURVEY ARE BASED ON ASSUMED ELEVATION OF 493.52 AT POINT 68.

### GENERAL NOTES

THE FIELD).

1. TREE SIZES AND TYPES ARE APPROXIMATE AND SHOULD BE VERIFIED BY A CERTIFIED ARBORIST. 2. FINISH FLOOR ELEVATIONS ARE TAKEN AT DOOR THRESHOLDS. 3. BUILDING CORNERS WERE LOCATED AT FINISH LOCATIONS (STUCCO, BLOCK OR WOOD AS IT EXISTS IN

# UNDERGROUND UTILITY NOTE

UNDERGROUND UTILITY LINES, IF SHOWN, DEPICT OUR ESTIMATION OF WHERE THE ACTUAL LINES MAY BE LOCATED.