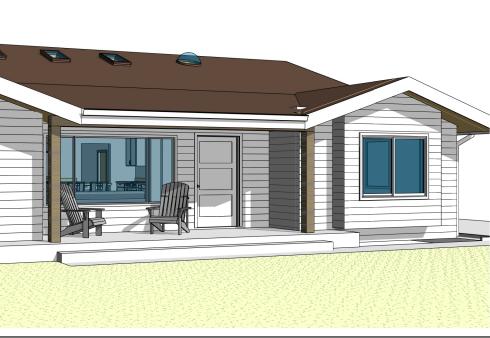

|  |  |





Sheet List

Sheet Name

Plan, Proposed bols & Site Plan, Existing



#### SITE PLAN KEYNOTES, PROPOSED

- 1 SKYLIGHT
- 2 PATIO W/ SHED ROOF
- 3 SHED
- 4 PLANTING
- 5 ELECTRIC PANEL
- 6 GAS METER
- 7 FENCE
- 8 GATE
- 9 UTILITY POLE



# SITE PLAN LEGEND

1 Site Plan, Proposed 1/8" = 1'-0"

- - - PROPERTY LINE — — — — — SETBACK LINE — — — — — CENTER LINE ----- BUILDING FOOTPRINT ---- OH---- OVERHEAD LINE



| ABBR                                                                                                        | EVIATIONS