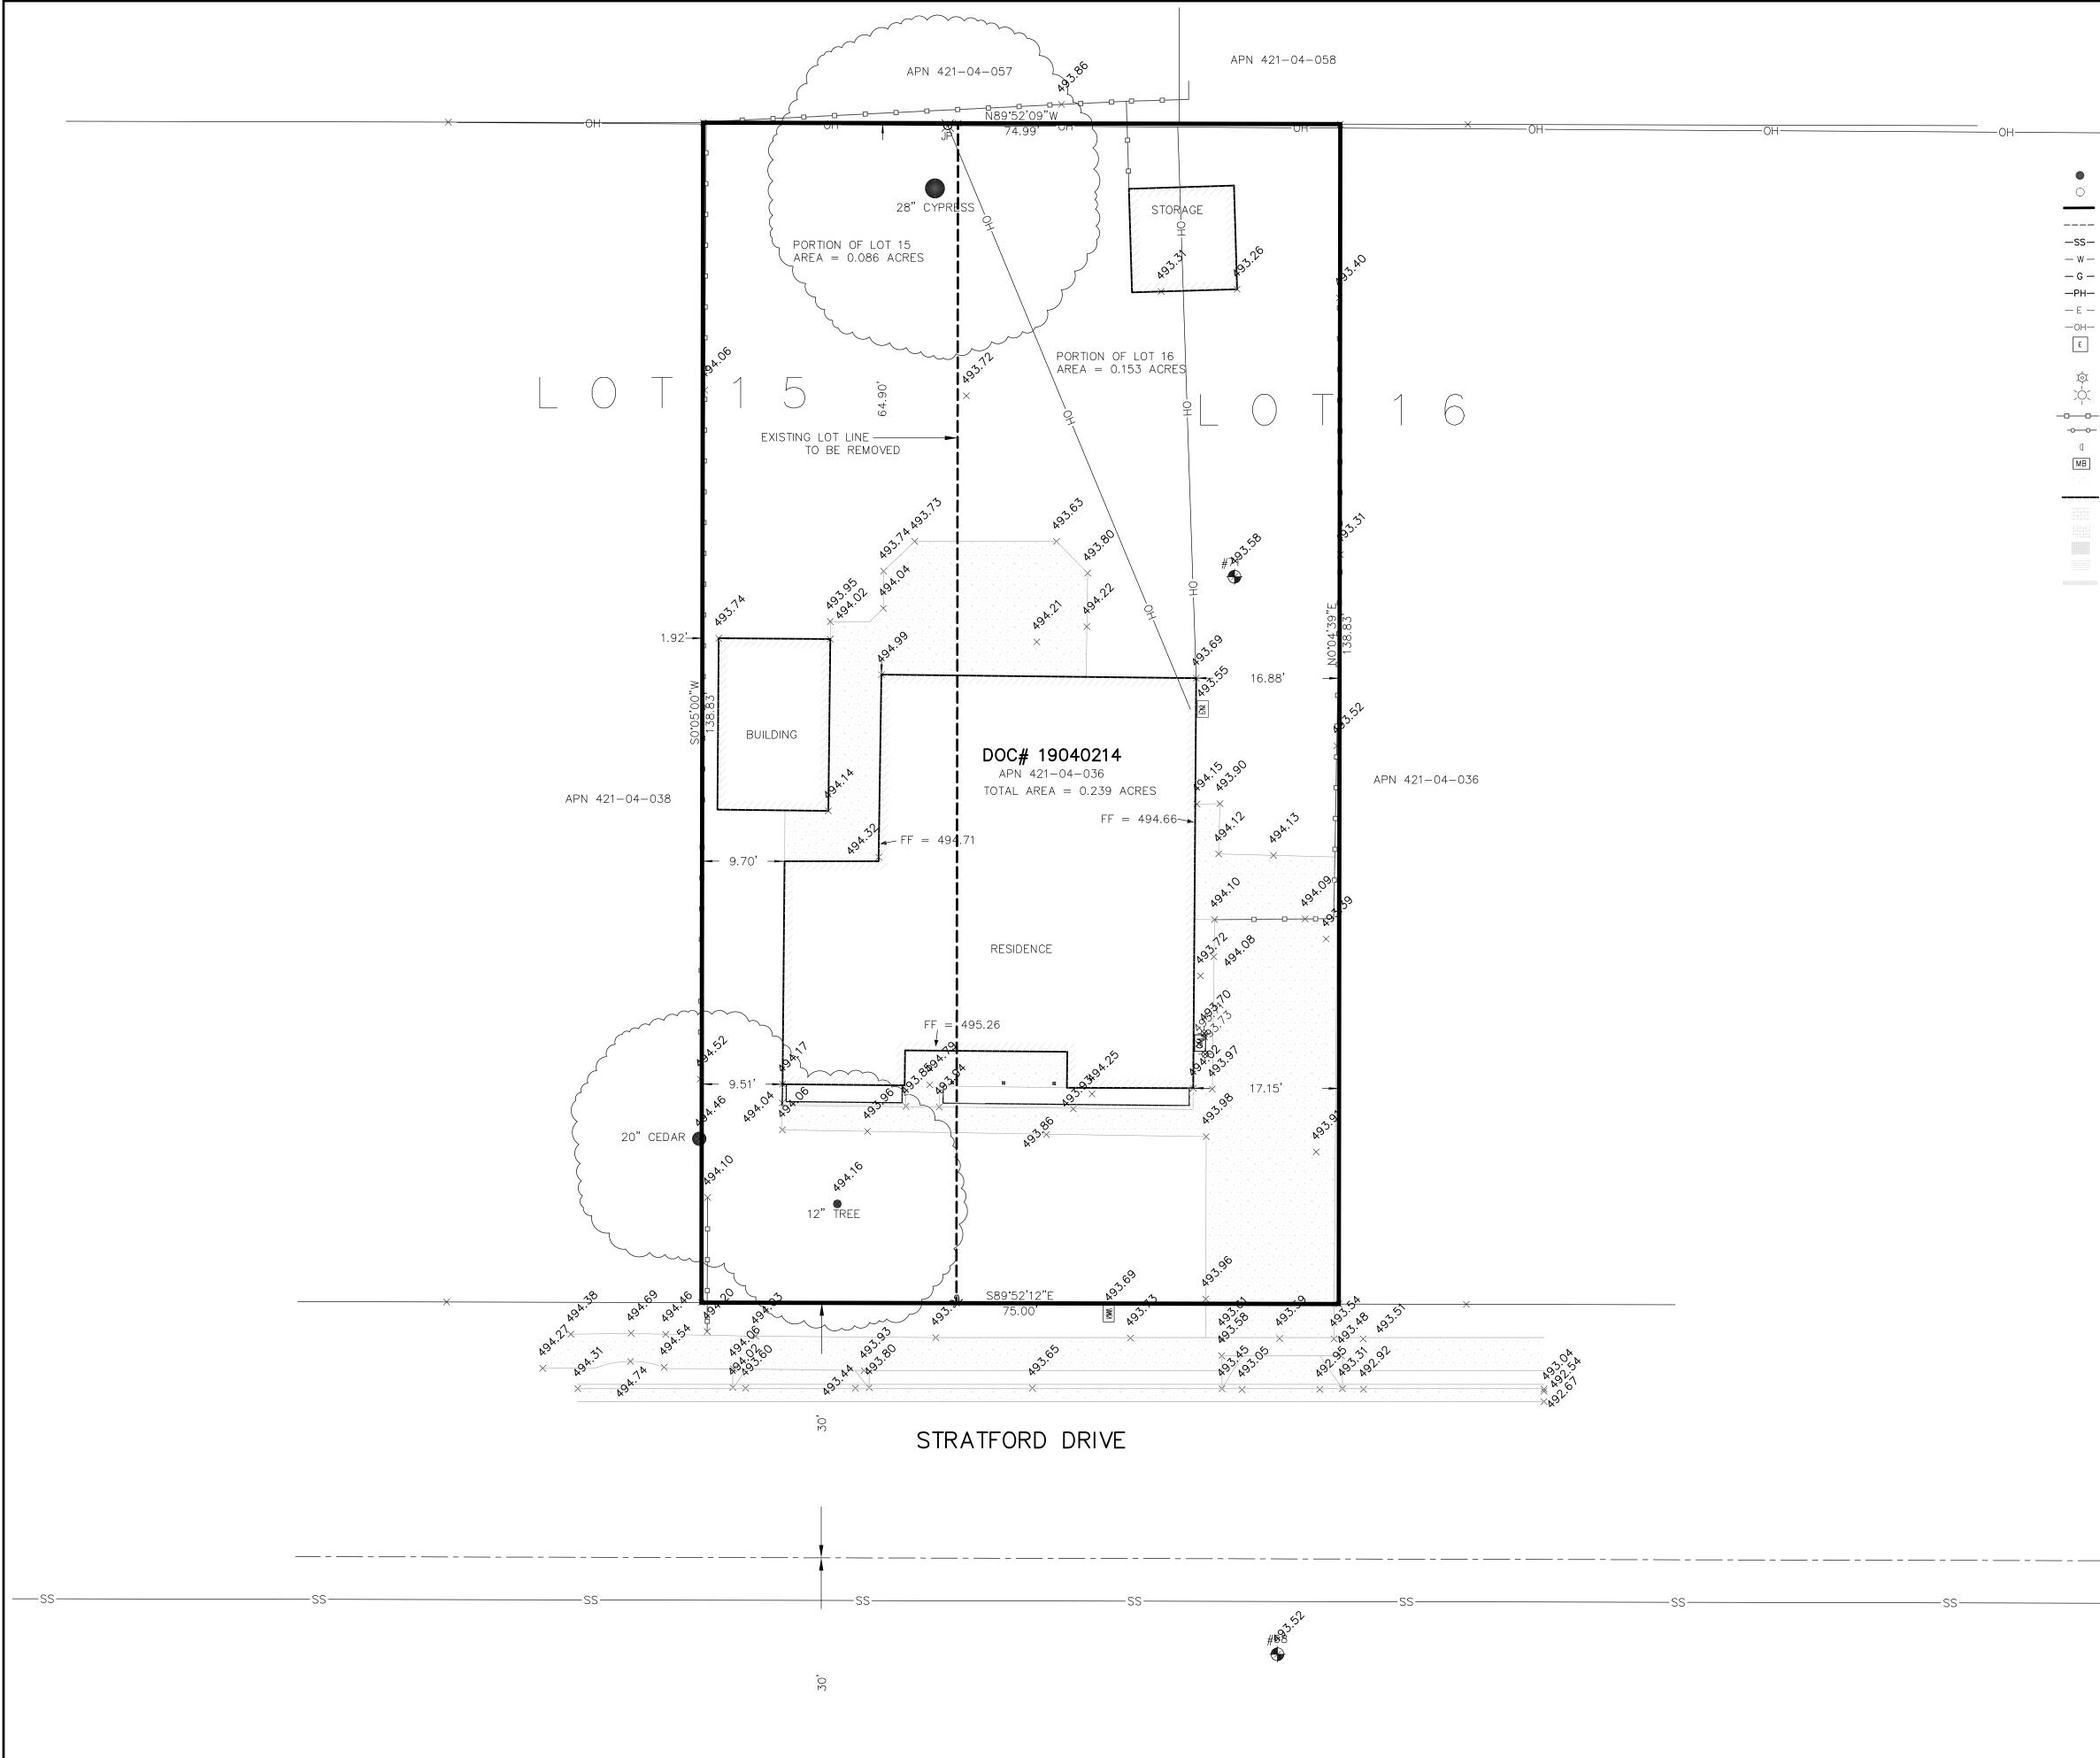

|                                                                                   |                                                                                                                                  |                                                                                                |                                                                                                                                                                              |                              | Site Plan, Existing         1       1/8" = 1'-0"         0'       4'       8'                                                                                                            | 16'                              | 32'                            |





SURVEYOR'S STATEMENT THIS MAP CORRECTLY REPRESENTS A SURVEY MADE BY ME OR UNDER MY DIRECTION IN CONFORMANCE WITH THE REQUIREMENTS OF THE LAND SURVEYORS ACT. THE

BOUNDARY LINES SHOWN ON BASED ON A BOUNDARY SURVEY DONE BY WILSON LAND SURVEYS INC.

10-27-2021 Kenno Wilso KENNETH D. WILSON LS 5571 DATE

# BENCHMARK

ELEVATIONS FOR THIS SURVEY ARE BASED ON ASSUMED ELEVATION OF 493.52 AT POINT 68.

### GENERAL NOTES

THE FIELD).

1. TREE SIZES AND TYPES ARE APPROXIMATE AND SHOULD BE VERIFIED BY A CERTIFIED ARBORIST. 2. FINISH FLOOR ELEVATIONS ARE TAKEN AT DOOR THRESHOLDS. 3. BUILDING CORNERS WERE LOCATED AT FINISH LOCATIONS (STUCCO, BLOCK OR WOOD AS IT EXISTS IN

# UNDERGROUND UTILITY NOTE

UNDERGROUND UTILITY LINES, IF SHOWN, DEPICT OUR ESTIMATION OF WHERE THE ACTUAL LINES MAY BE LOCATED. TH