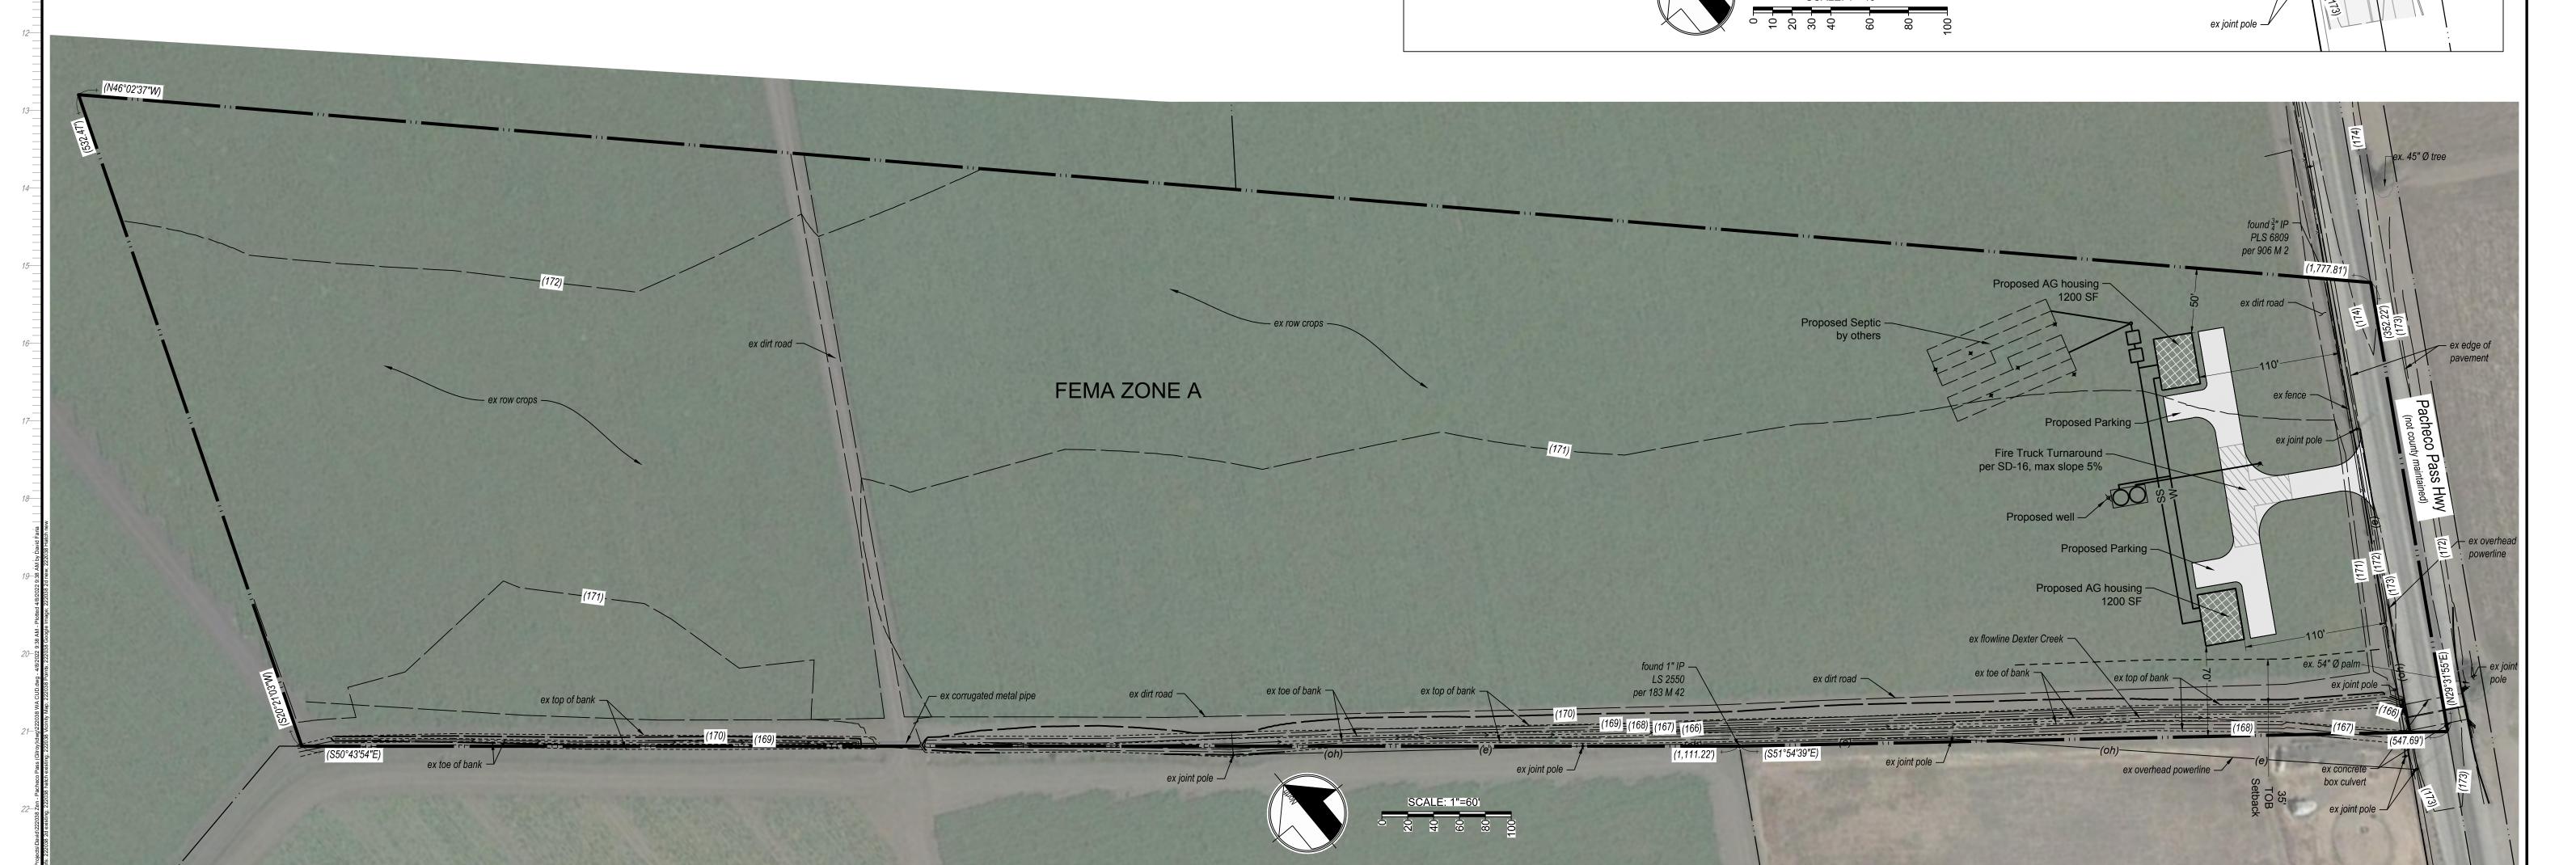

### Flood Zone:

The property lies wholly in Zone A (100%), per FEMA Firm Panel 06085C0645H, effective May 18, 2009.

# s shown on this plan are based on the Legal Description Ancillary Area Summary

| Description                          | Proposed Area |
|--------------------------------------|---------------|
| Proposed Houses                      | 2,400 SF      |
| Proposed Driveway                    | 8,675 SF      |
| Proposed Septic Area                 | 11,821 SF     |
| Proposed Water Tanks and water lines | 888 SF        |
| Totals                               | 23,784 SF     |

| Percentage of Land in Agricultural Use |            |               |            |
|----------------------------------------|------------|---------------|------------|
| Description                            | Area in SF | Area in Acres | % of Total |
| Total Ancillary Area                   | 23,784     | 0.546         | 3.32%      |
| Total Agricultural Area                | 692,778    | 15.904        | 96.68%     |
| Total Parcel Area                      | 716,562    | 16.450        | 100%       |