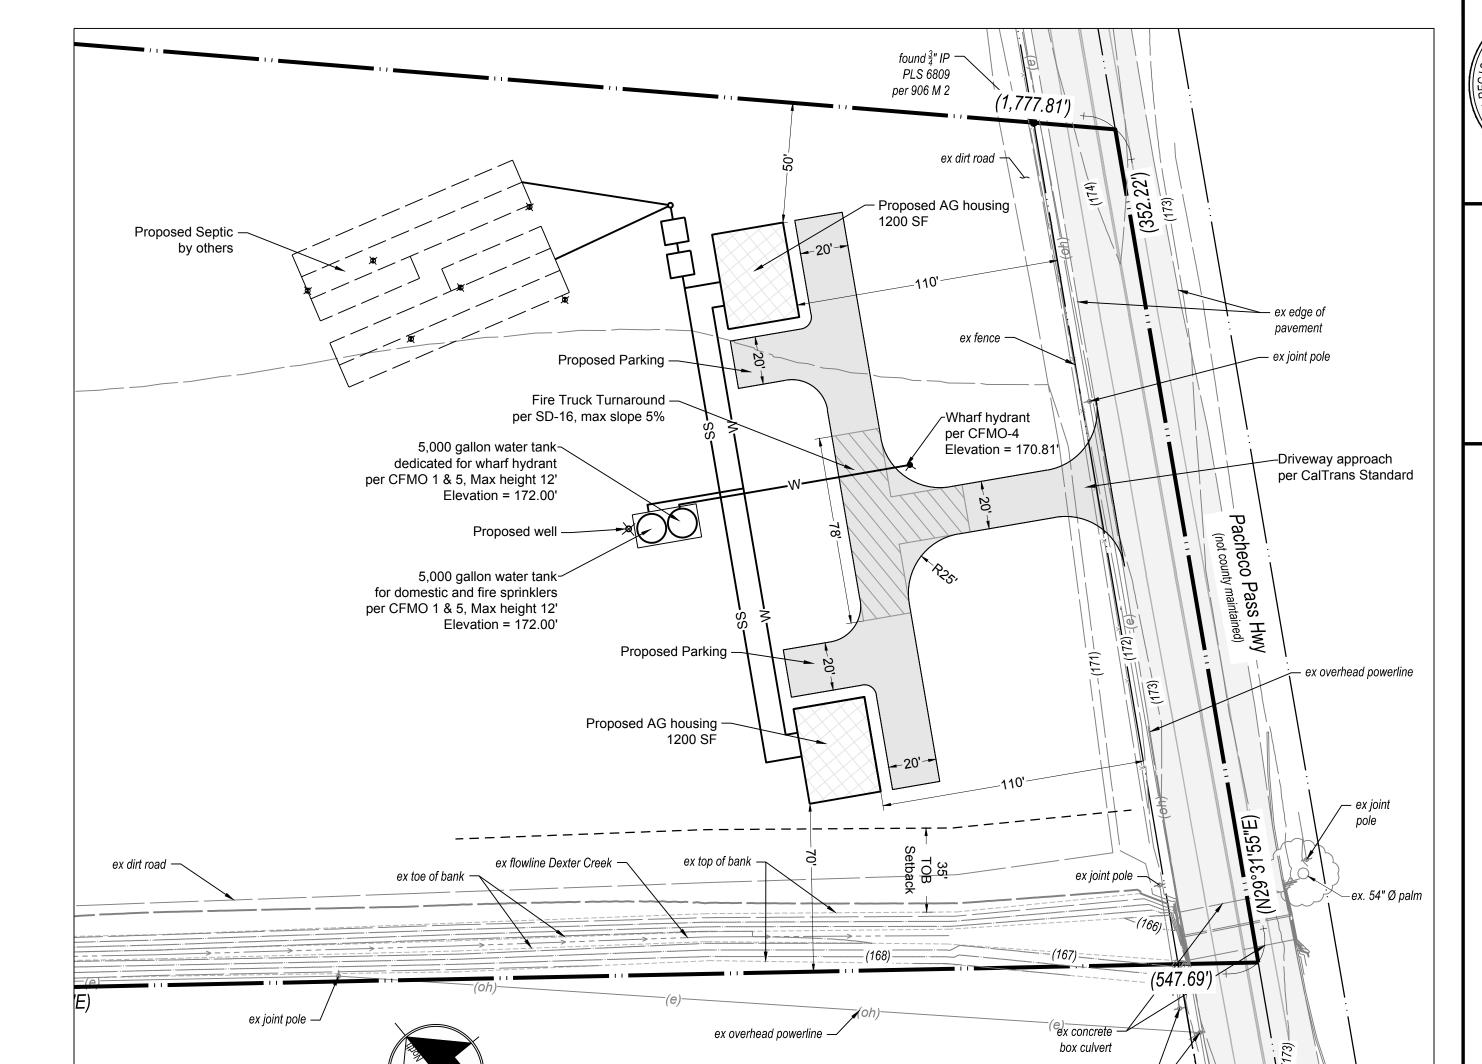

# s shown on this plan are based on the Legal Description Ancillary Area Summary

| Description                          | Proposed Area |
|--------------------------------------|---------------|
| Proposed Houses                      | 2,400 SF      |
| Proposed Driveway                    | 8,675 SF      |
| Proposed Septic Area                 | 11,821 SF     |
| Proposed Water Tanks and water lines | 888 SF        |
| Totals                               | 23,784 SF     |

| Percentage of Land in Agricultural Use |            |               |            |
|----------------------------------------|------------|---------------|------------|
| Description                            | Area in SF | Area in Acres | % of Total |
| Total Ancillary Area                   | 23,784     | 0.546         | 3.32%      |
| Total Agricultural Area                | 692,778    | 15.904        | 96.68%     |
| Total Parcel Area                      | 716,562    | 16.450        | 100%       |