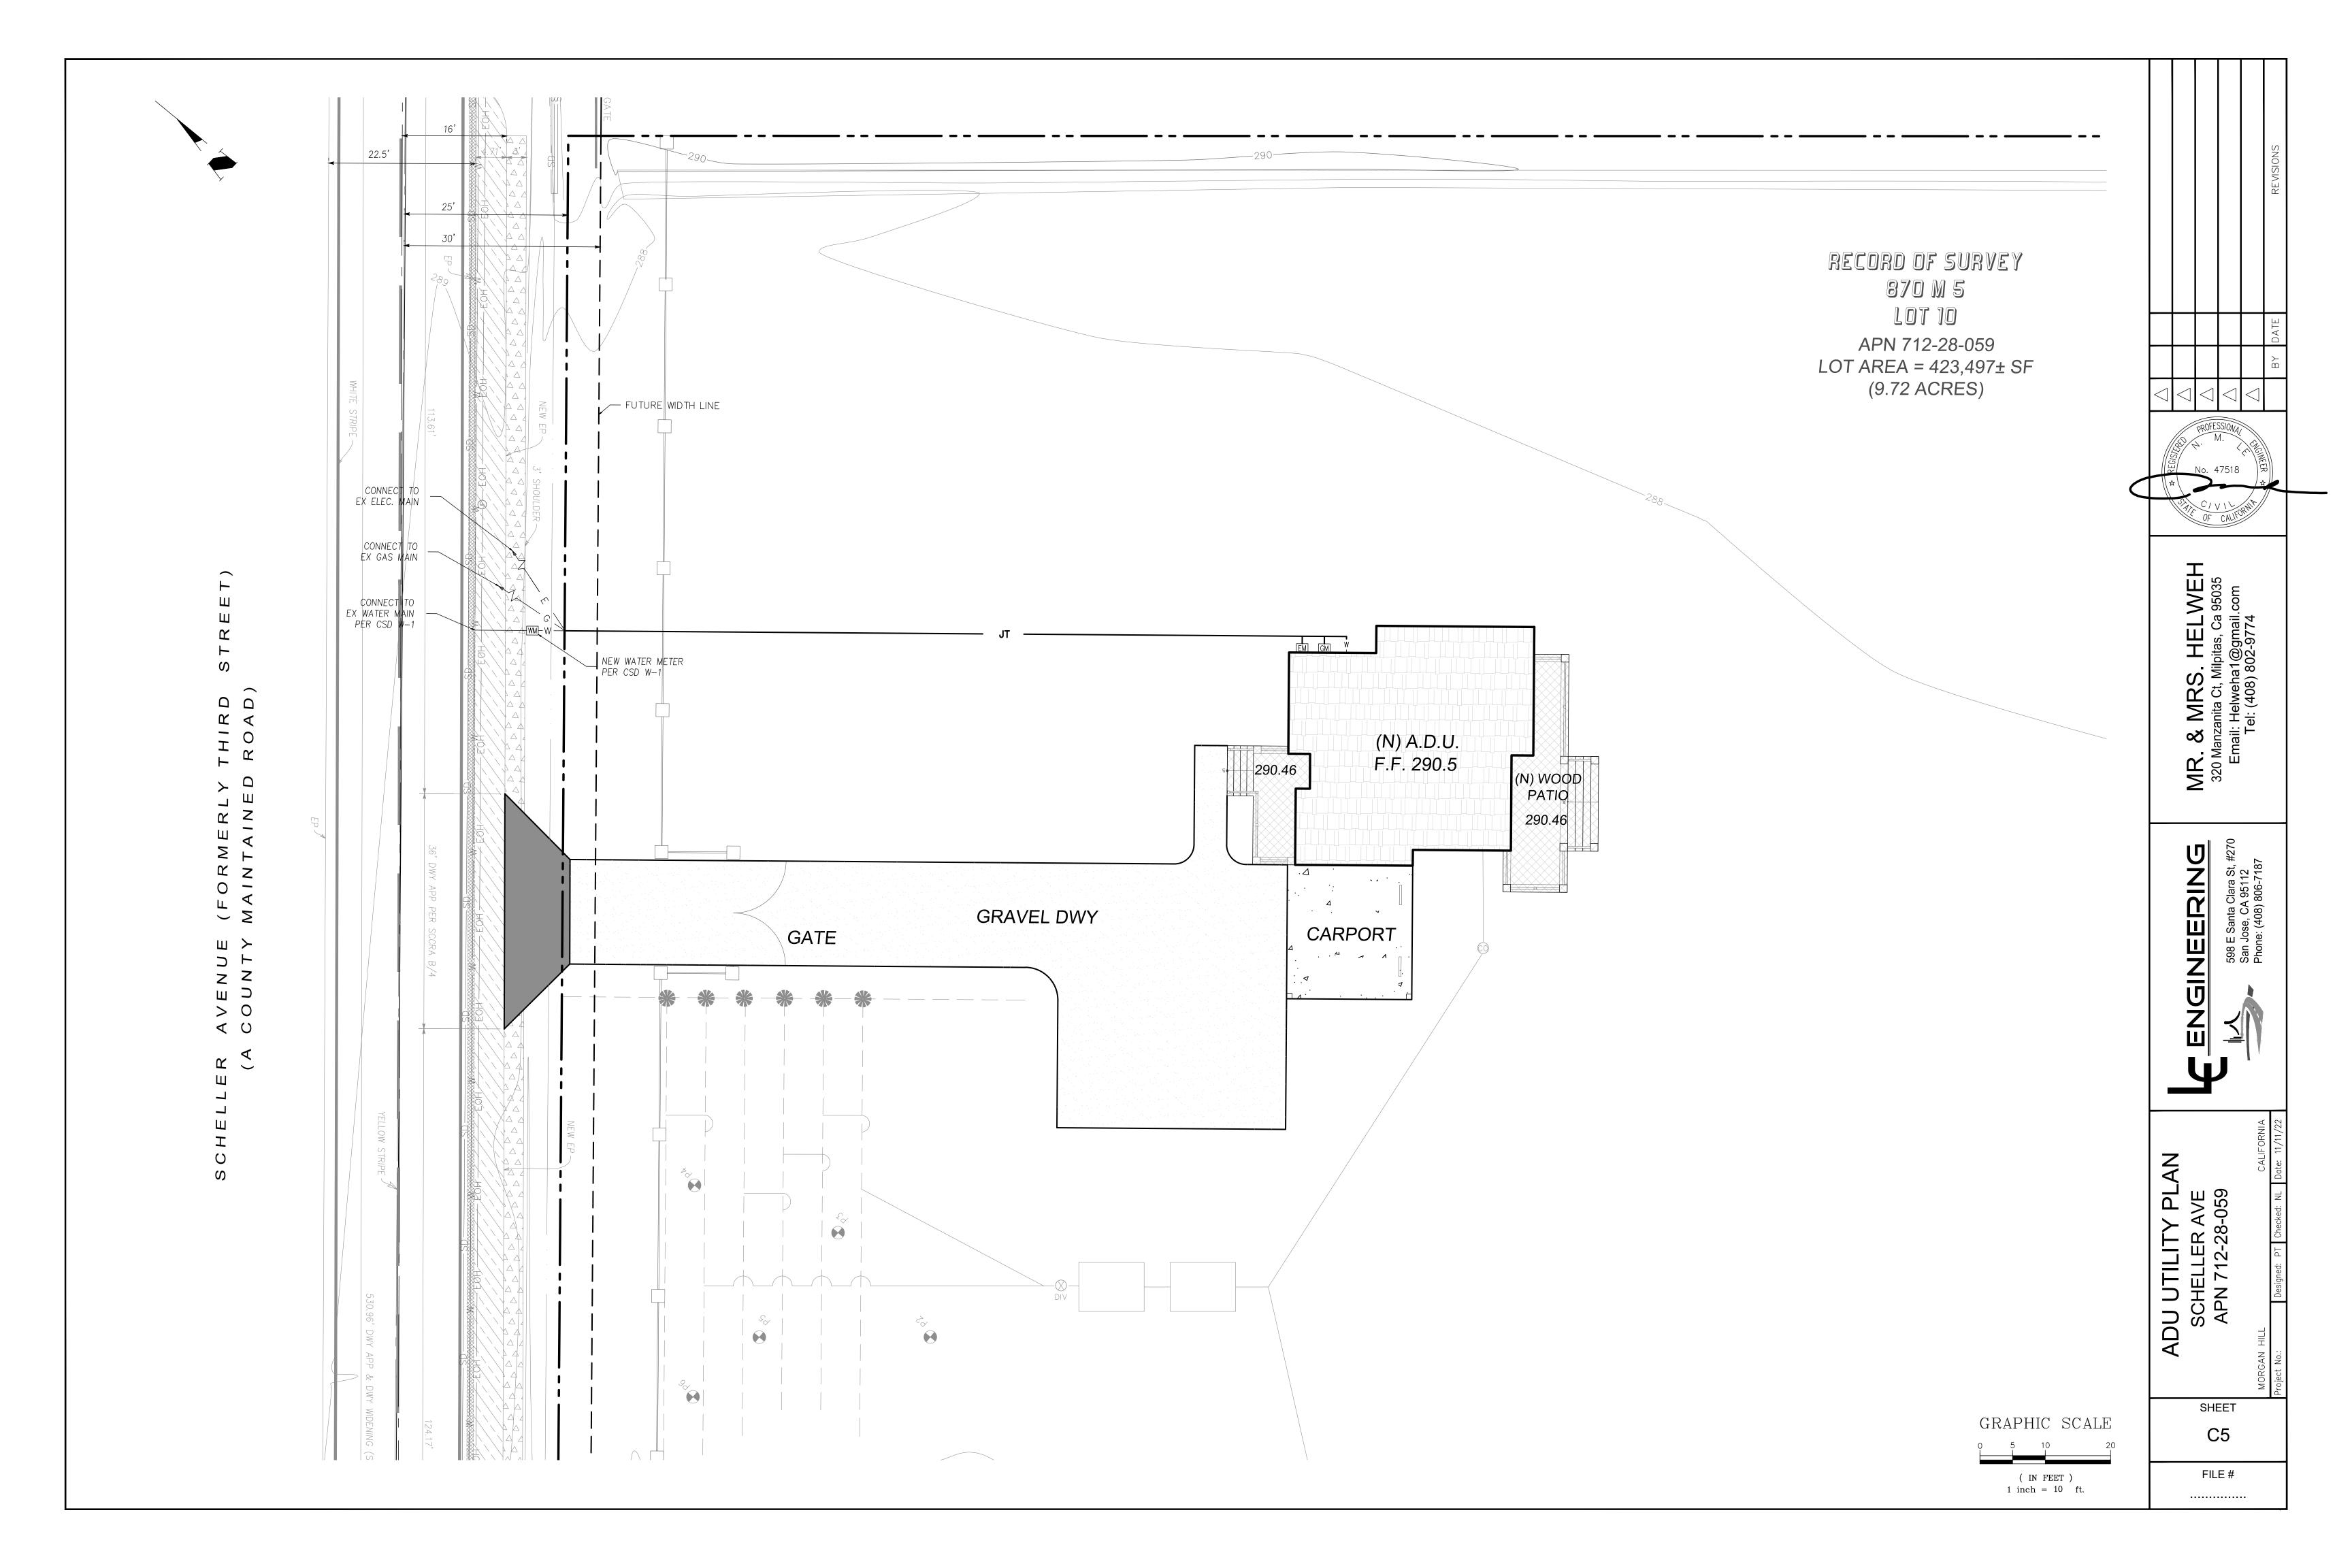

<u>NOTES</u>

1. FOR MORE INFORMATION, SEE CIVIL DRAWINGS.

Ш

Ш

>

ſ

0

 $\square$ 

PRELIMINARY SITE NOTES 1. INFORMATION SHOWN ON SITE PLAN IS BASED ON

INFORMATION SUPPLIED BY OWNER. PRIOR TO CONSTRUCTION, THE GENERAL CONTRACTOR SHALL VERIFY ALL ITEMS SHOWN AS EXISTING ON THESE

DRAWINGS & NOTIFY THIS OFFICE OF ANY DISCREPANCIES 3. CONTRACTOR MUST TAKE PRECAUTIONS TO PROTECT OWNER'S PROPERTY FROM CONSTRUCTION OPERATIONS. THE BOUNDARY

OF THE CONTRACTOR'S WORK & STORAGE AREAS WILL BE DEFINED TO MUTUAL AGREEMENT BY CONFERENCE.

4. CIVIL ENGINEER SHALL COORDINATE FINISH FLOOR ELEVATION OF BUILDING WITH THE STRUCTURAL ENGINEER PRIOR TO CONSTRUCTION.

5. CIVIL ENGINEERING GRADING AND DRAINAGE PLANS SUPERSEDE MEMARIE'S DRAWINGS. 6. CIVIL ENGINEER NEEDS TO VERIFY THE FIRE DEPARTMENT REQUIREMENTS FOR DRIVEWAY & FIRE TRUCK TURNAROUND

IØ AC. 9.72 AC. FLOOR AREA CALCULATIONS 4,519 SQ. FT. 849 SQ. FT. 1,196 SQ. FT. 12 SQ. FT. FRONT COVERED PORCH 6,576 SQ. FT.