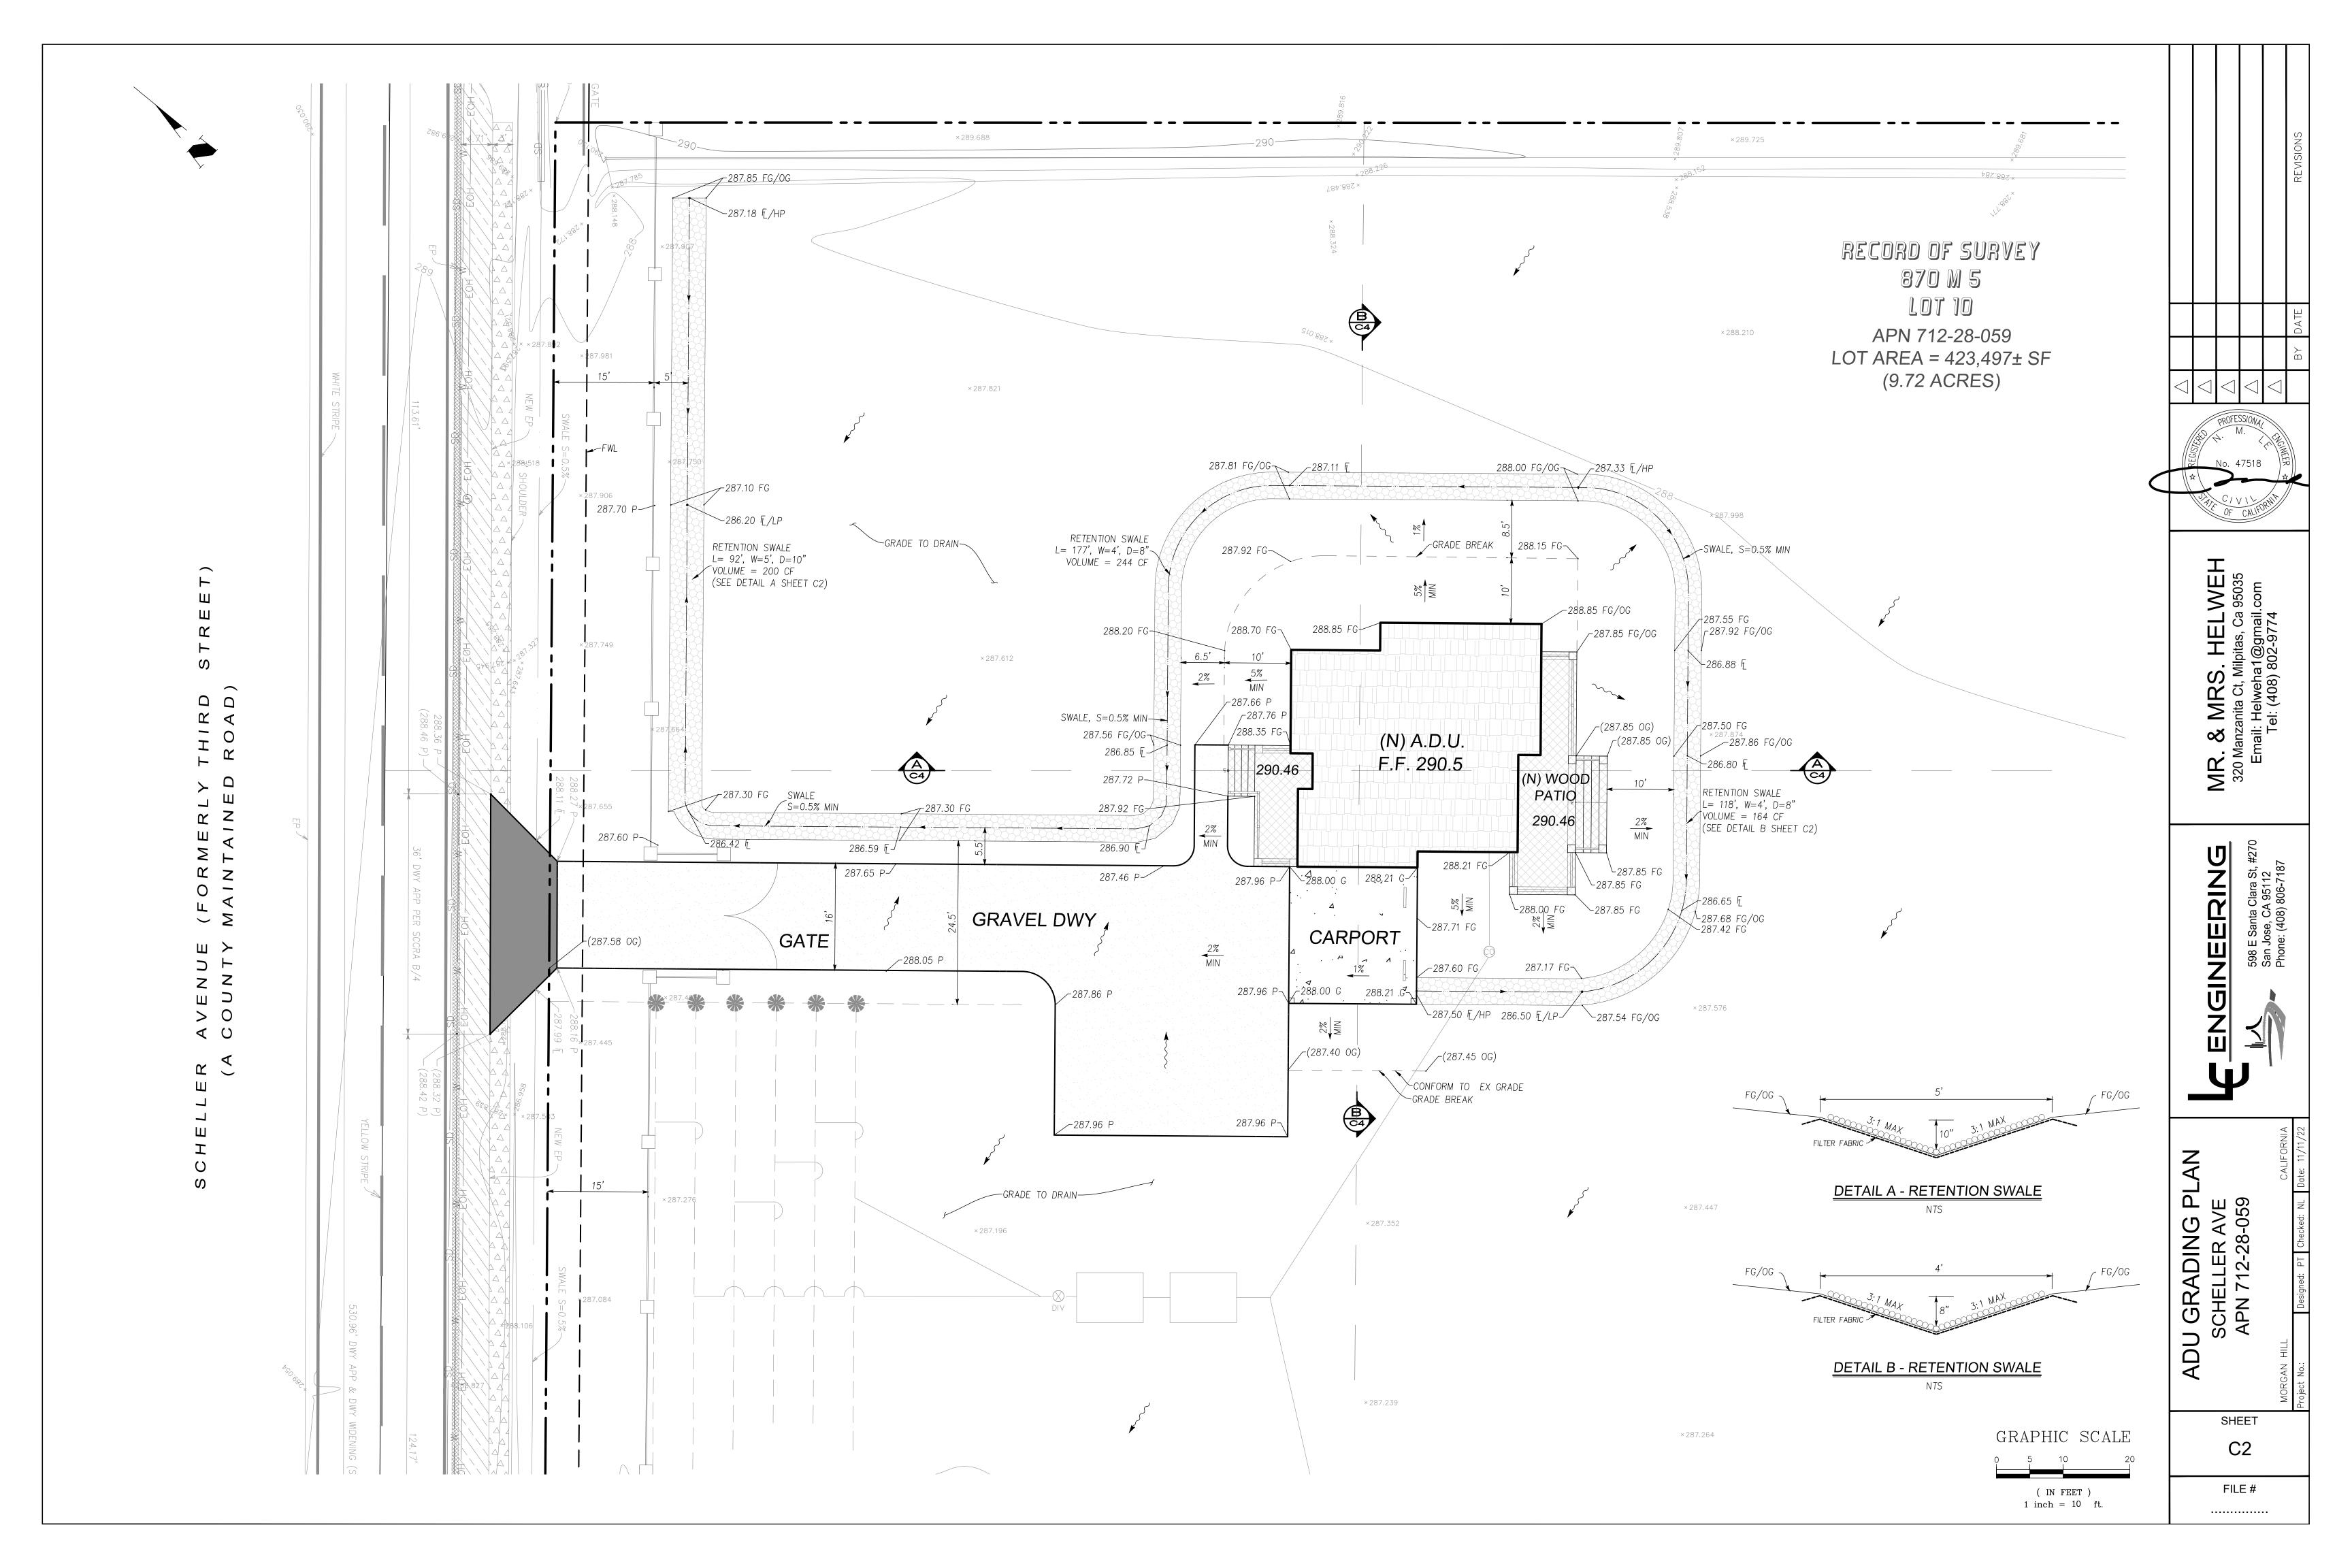

PRELIMINARY SITE NOTES 1. INFORMATION SHOWN ON SITE PLAN IS BASED ON

INFORMATION SUPPLIED BY OWNER. PRIOR TO CONSTRUCTION, THE GENERAL CONTRACTOR SHALL VERIFY ALL ITEMS SHOWN AS EXISTING ON THESE

DRAWINGS & NOTIFY THIS OFFICE OF ANY DISCREPANCIES 3. CONTRACTOR MUST TAKE PRECAUTIONS TO PROTECT OWNER'S PROPERTY FROM CONSTRUCTION OPERATIONS. THE BOUNDARY

OF THE CONTRACTOR'S WORK & STORAGE AREAS WILL BE DEFINED TO MUTUAL AGREEMENT BY CONFERENCE.

4. CIVIL ENGINEER SHALL COORDINATE FINISH FLOOR ELEVATION OF BUILDING WITH THE STRUCTURAL ENGINEER PRIOR TO CONSTRUCTION.

5. CIVIL ENGINEERING GRADING AND DRAINAGE PLANS SUPERSEDE MEMARIE'S DRAWINGS. 6. CIVIL ENGINEER NEEDS TO VERIFY THE FIRE DEPARTMENT REQUIREMENTS FOR DRIVEWAY & FIRE TRUCK TURNAROUND

IØ AC. 9.72 AC. FLOOR AREA CALCULATIONS 4,519 SQ. FT. 849 SQ. FT. 1,196 SQ. FT. 12 SQ. FT. FRONT COVERED PORCH 6,576 SQ. FT.