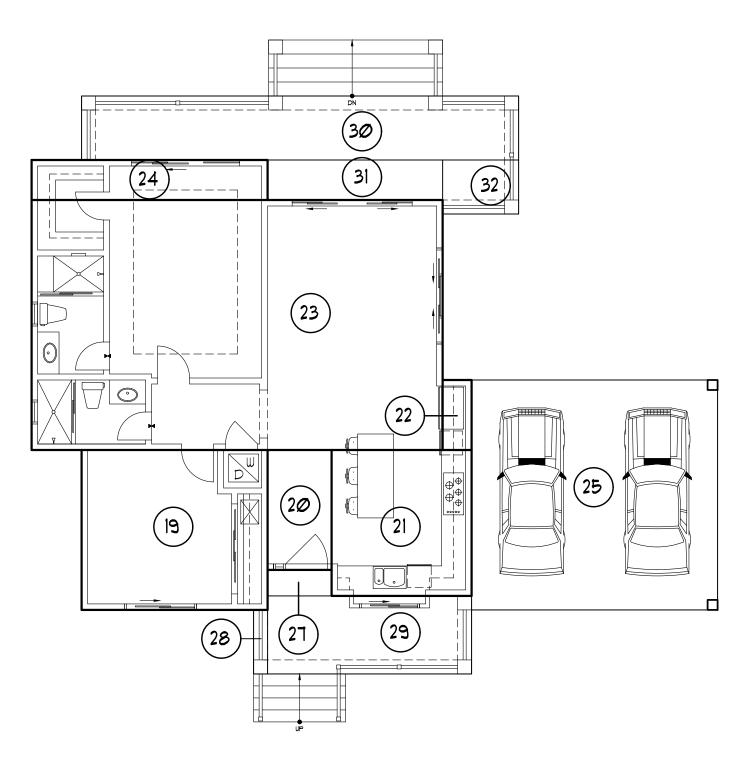

142 SQ. FT.

14 SQ. FT.

\_\_\_\_\_

714 SQ. FT.

66 SQ. FT.

AREA

 $\sim\sim\sim\sim$ A.D.U. FRONT \_\_\_\_\_I POLYGON

(27) 28 TOTAL 

A.D.U. REAR C POLYGON 3Ø 31 32 TOTAL 

|                              |             |                 | 1,136 30. 71. | / |
|------------------------------|-------------|-----------------|---------------|---|
| $\left( \right)$             |             |                 | $\frown$      |   |
| $\left\langle \right\rangle$ | A.D.U. CARF | PORT AREA:      |               |   |
| $\left\langle \right\rangle$ | POLYGON     | DIMENSIONS      | AREA          |   |
|                              | 25          | 20'-6" × 19'-2" | 393 SQ. FT.   |   |
|                              | TOTAL       |                 | 393 SQ. FT.   |   |

DIMENSIONS

A.D.U. FLOOR AREA:

(19) |15'-6" x 13'-4"

5'-4" x 10'-0"

11'-8" x 12'-2"

2'-5" x 5'-1Ø"

34'-3" x 2Ø'-1Ø"

19'-8" x 3'-4"

POLYGON

 $(2\emptyset)$ 

(21)

(22)

(23)

(24)

| TOTAL                              |                 | 1,196 SQ. FT. |
|------------------------------------|-----------------|---------------|
| $\checkmark \checkmark \checkmark$ |                 |               |
| A.D.U. CARF                        | PORT AREA:      |               |
| POLYGON                            | DIMENSIONS      | AREA          |
| 25                                 | 20'-6" × 19'-2" | 393 SQ. FT.   |
| TOTAL                              |                 | 393 SQ. FT.   |

# MAIN HOUSE

| COVERED PORCH AREA | <u>:</u>    |
|--------------------|-------------|
| DIMENSIONS         | AREA        |
| 5'-4" × 2'-2"      | 12 SQ. FT.  |
| '-2" × 5'-4"       | 6 SQ. FT.   |
| 7'-Ø" x 6'-6"      | 110 SQ. FT. |
|                    | 128 SQ. FT. |

| COVERED PATIO AREA: |             |
|---------------------|-------------|
| DIMENSIONS          | AREA        |
| 36'-5" x 5'-4"      | 194 SQ. FT. |
| 14'-6" × 3'-4"      | 48 SQ. FT.  |
| 6'-4" × 4'-6"       | 29 SQ. FT.  |
|                     | 271 SQ. FT. |
|                     |             |