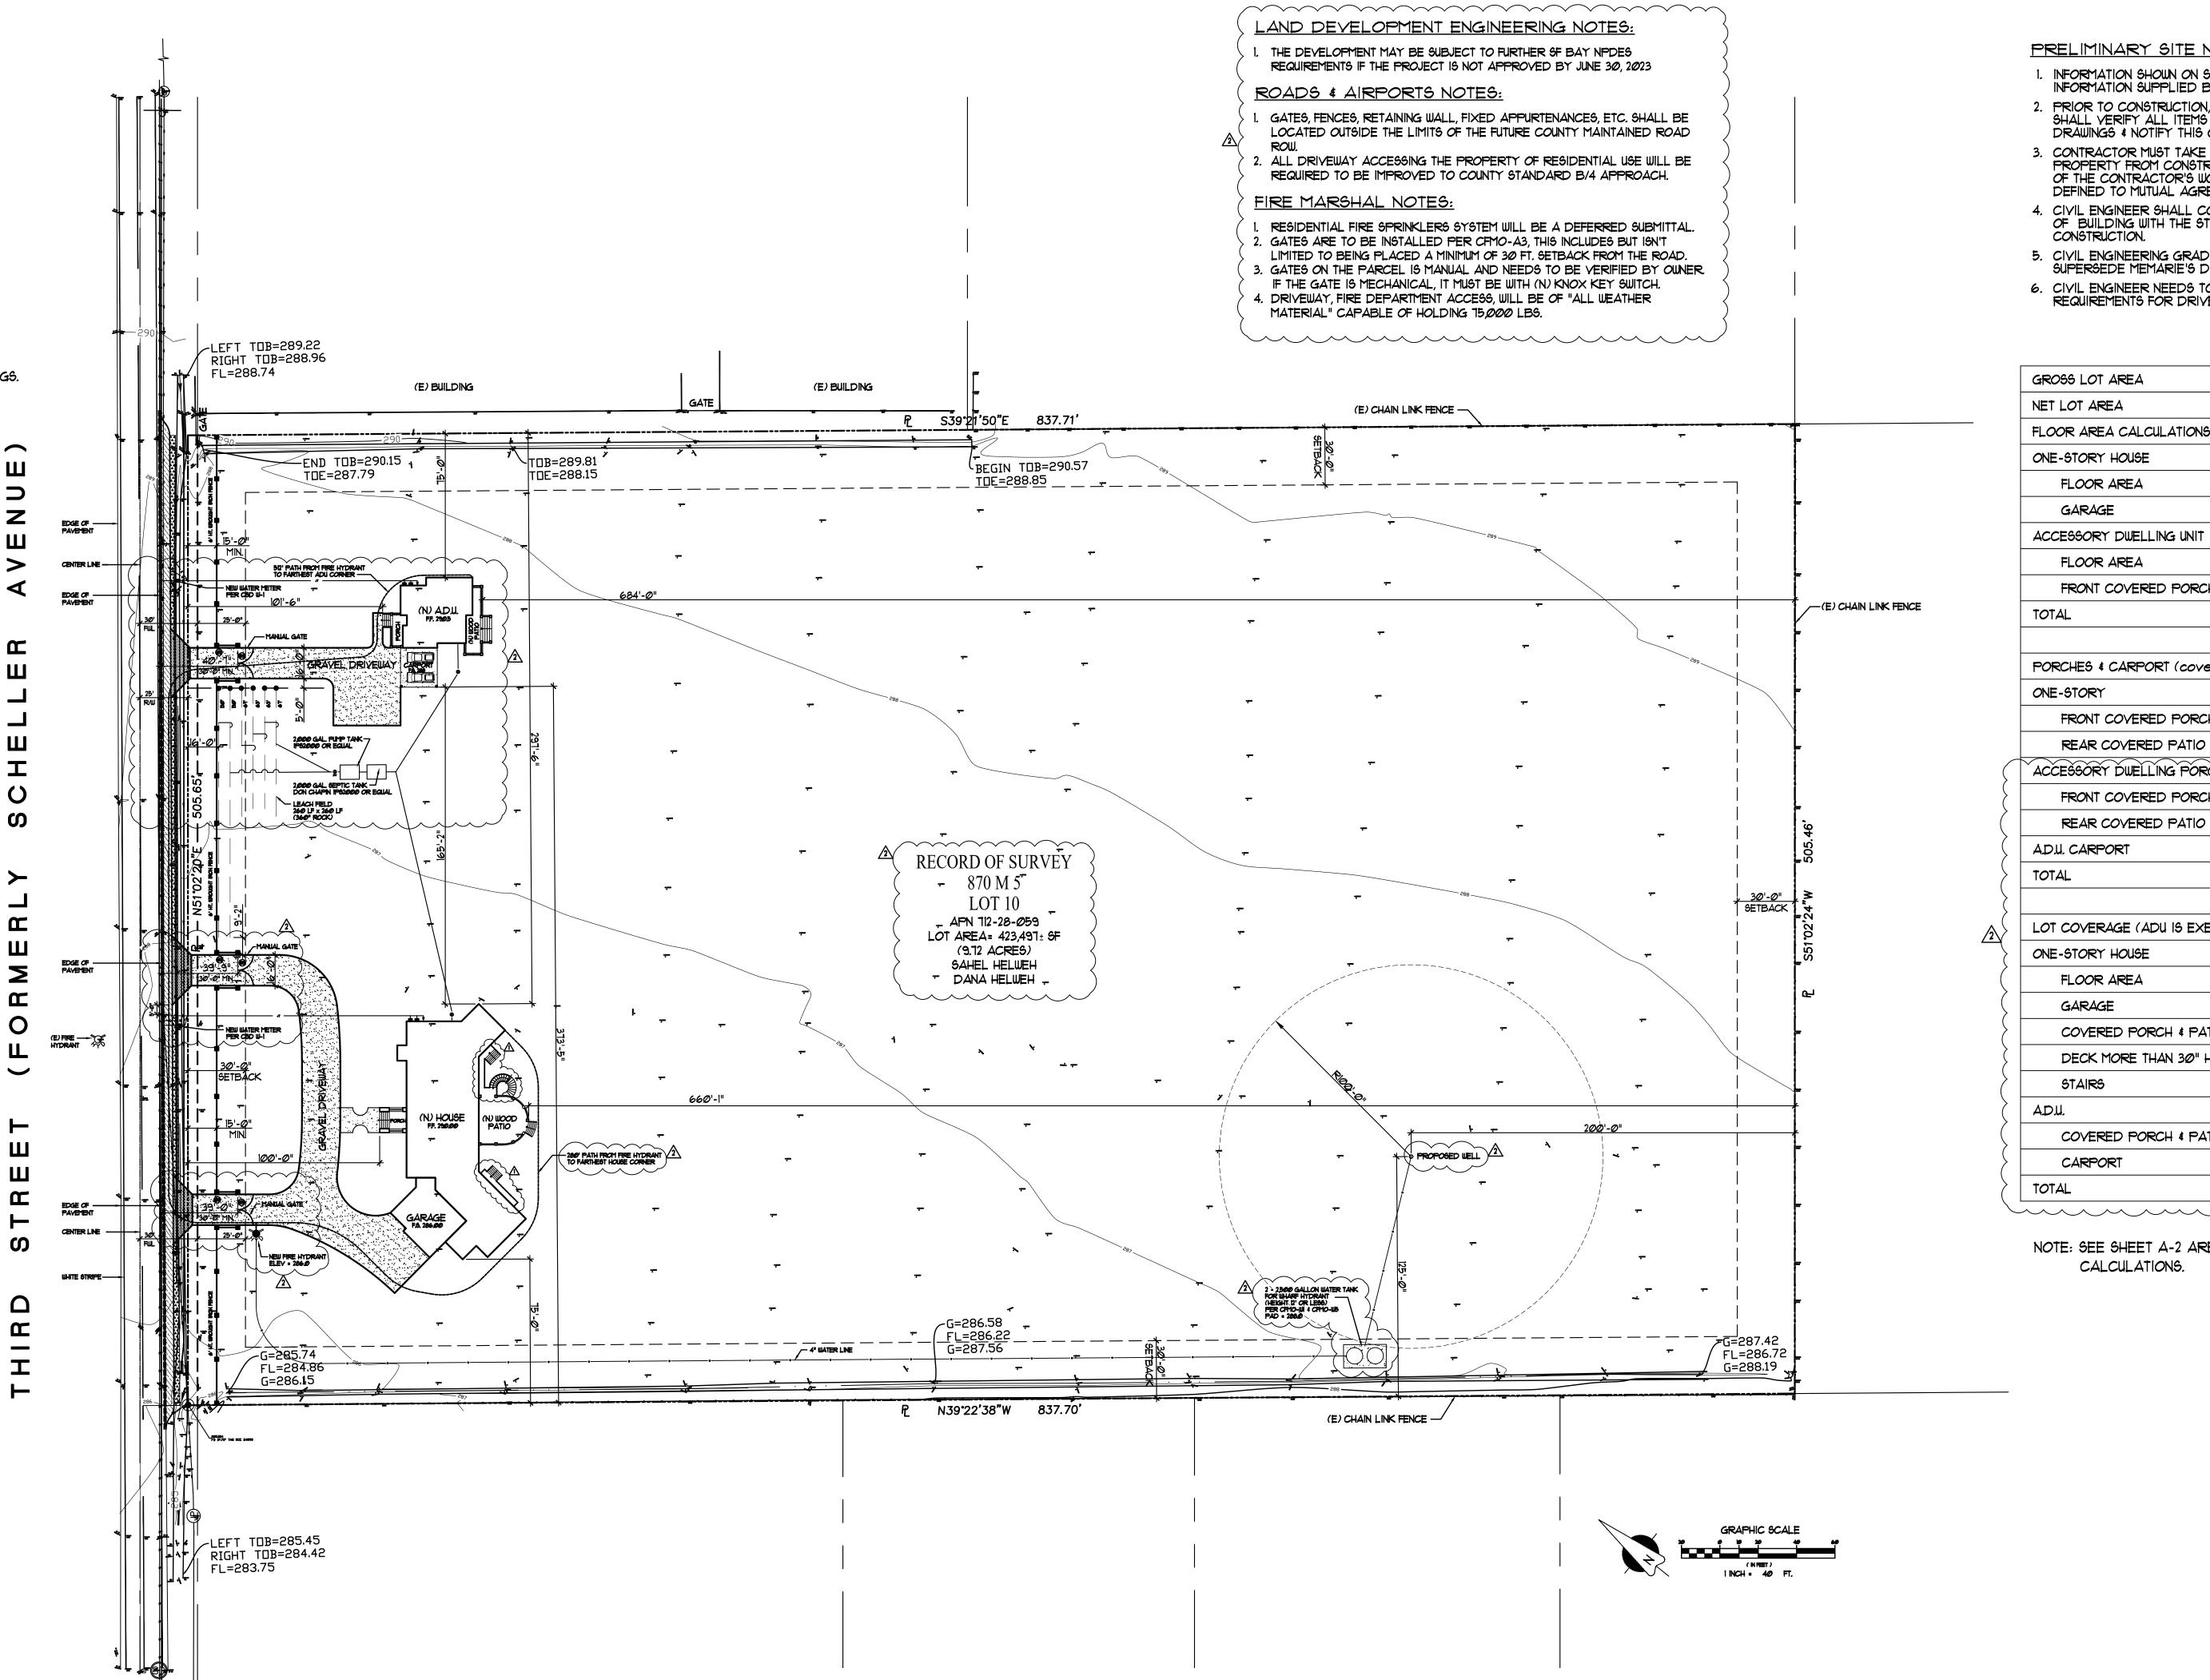

<u>NOTES</u>

1. FOR MORE INFORMATION, SEE CIVIL DRAWINGS.

Ш

Ш

>

ſ

0

 $\square$ 

PRELIMINARY SITE NOTES 1. INFORMATION SHOWN ON SITE PLAN IS BASED ON

INFORMATION SUPPLIED BY OWNER. PRIOR TO CONSTRUCTION, THE GENERAL CONTRACTOR SHALL VERIFY ALL ITEMS SHOWN AS EXISTING ON THESE

DRAWINGS & NOTIFY THIS OFFICE OF ANY DISCREPANCIES 3. CONTRACTOR MUST TAKE PRECAUTIONS TO PROTECT OWNER'S PROPERTY FROM CONSTRUCTION OPERATIONS. THE BOUNDARY

OF THE CONTRACTOR'S WORK & STORAGE AREAS WILL BE DEFINED TO MUTUAL AGREEMENT BY CONFERENCE.

4. CIVIL ENGINEER SHALL COORDINATE FINISH FLOOR ELEVATION OF BUILDING WITH THE STRUCTURAL ENGINEER PRIOR TO CONSTRUCTION.

5. CIVIL ENGINEERING GRADING AND DRAINAGE PLANS SUPERSEDE MEMARIE'S DRAWINGS. 6. CIVIL ENGINEER NEEDS TO VERIFY THE FIRE DEPARTMENT REQUIREMENTS FOR DRIVEWAY & FIRE TRUCK TURNAROUND

IØ AC. 9.72 AC. FLOOR AREA CALCULATIONS 4,519 SQ. FT. 849 SQ. FT. 1,196 SQ. FT. 12 SQ. FT. FRONT COVERED PORCH 6,576 SQ. FT.

PORCHES & CARPORT (covered & not greater than 50% enclosed by walls)

| OVERED PORCH       | 182 SQ. FT.        |
|--------------------|--------------------|
| VERED PATIO        | 603 SQ. FT.        |
| DWELLING PORCH     |                    |
| OVERED PORCH       | 128 SQ. FT.        |
| VERED PATIO        | 271 SQ. FT.        |
| হা                 | 393 SQ. FT.        |
|                    | 1,577 SQ. FT.      |
|                    |                    |
| GE (ADU IS EXEMPT) | MAX. 7,500 SQ. FT. |
| OUSE               |                    |
| REA                | 4,519 SQ. FT.      |
|                    | 849 SQ. FT.        |
| D PORCH & PATIO    | 185 SQ. FT.        |
| DRE THAN 30" HT.   | 193 SQ. FT.        |
|                    | 75 SQ. FT.         |
|                    |                    |
| D PORCH & PATIO    | 399 SQ. FT.        |
| Ť                  | 393 SQ. FT.        |
|                    | 7,213 SQ. FT.      |
| ~ ~~~~             |                    |

NOTE: SEE SHEET A-2 AREA CALCULATIONS FOR FLOOR PLAN DIAGRAM & CALCULATIONS.

M MEMARIE ASSOCIATES 7280 Blue Hill Dr., Suite 5 San Jose, CA 95129 Tel: (408) 559-8037 www.memarie.com The use of these plans and specifications shall be restricted to the specific site for which they were prepared and publication thereof shall be expressly limited to such use. Reuse, reproduction or publication by any method, in whole or in part, is prohibited. Title to the plans and specifications remains with Memarie Associates Designer without prejudice. Visual contact with these plans and specifications shall constitute prima facie evidence of the acceptance of the restrictions. Client: Mr. & Mrs. Helweh 320 Manzanita Ct. Milpitas, CA 95035 Project: One Story House & A.D.U. Scheller Ave. Morgan Hill, CA 95037 **Client Revisions** No. Description 06/04/21 Design 06/14/21 2 Design 07/28/21 3 Design 08/17/21 4 Design 09/14/21 5 Design 10/19/21 6 Design 06/27/22 Design \_\_\_\_ 08/30/22 8 Design 9 Design 11/21/210 Design 03/08/23 **City Revisions**  
 No.
 Description

 Image: A state of the 06/27/22 2 County Comments 08/30/22 8 Signature: 05/03/21 1'' = 40'-0''Drawn By: Checked By: Sheet Title: Site Plan Sheet No.: A-J

File: M:\Scheller Ave.

<u>A.D.U.</u>

207 SQ. FT.

53 SQ. FT.