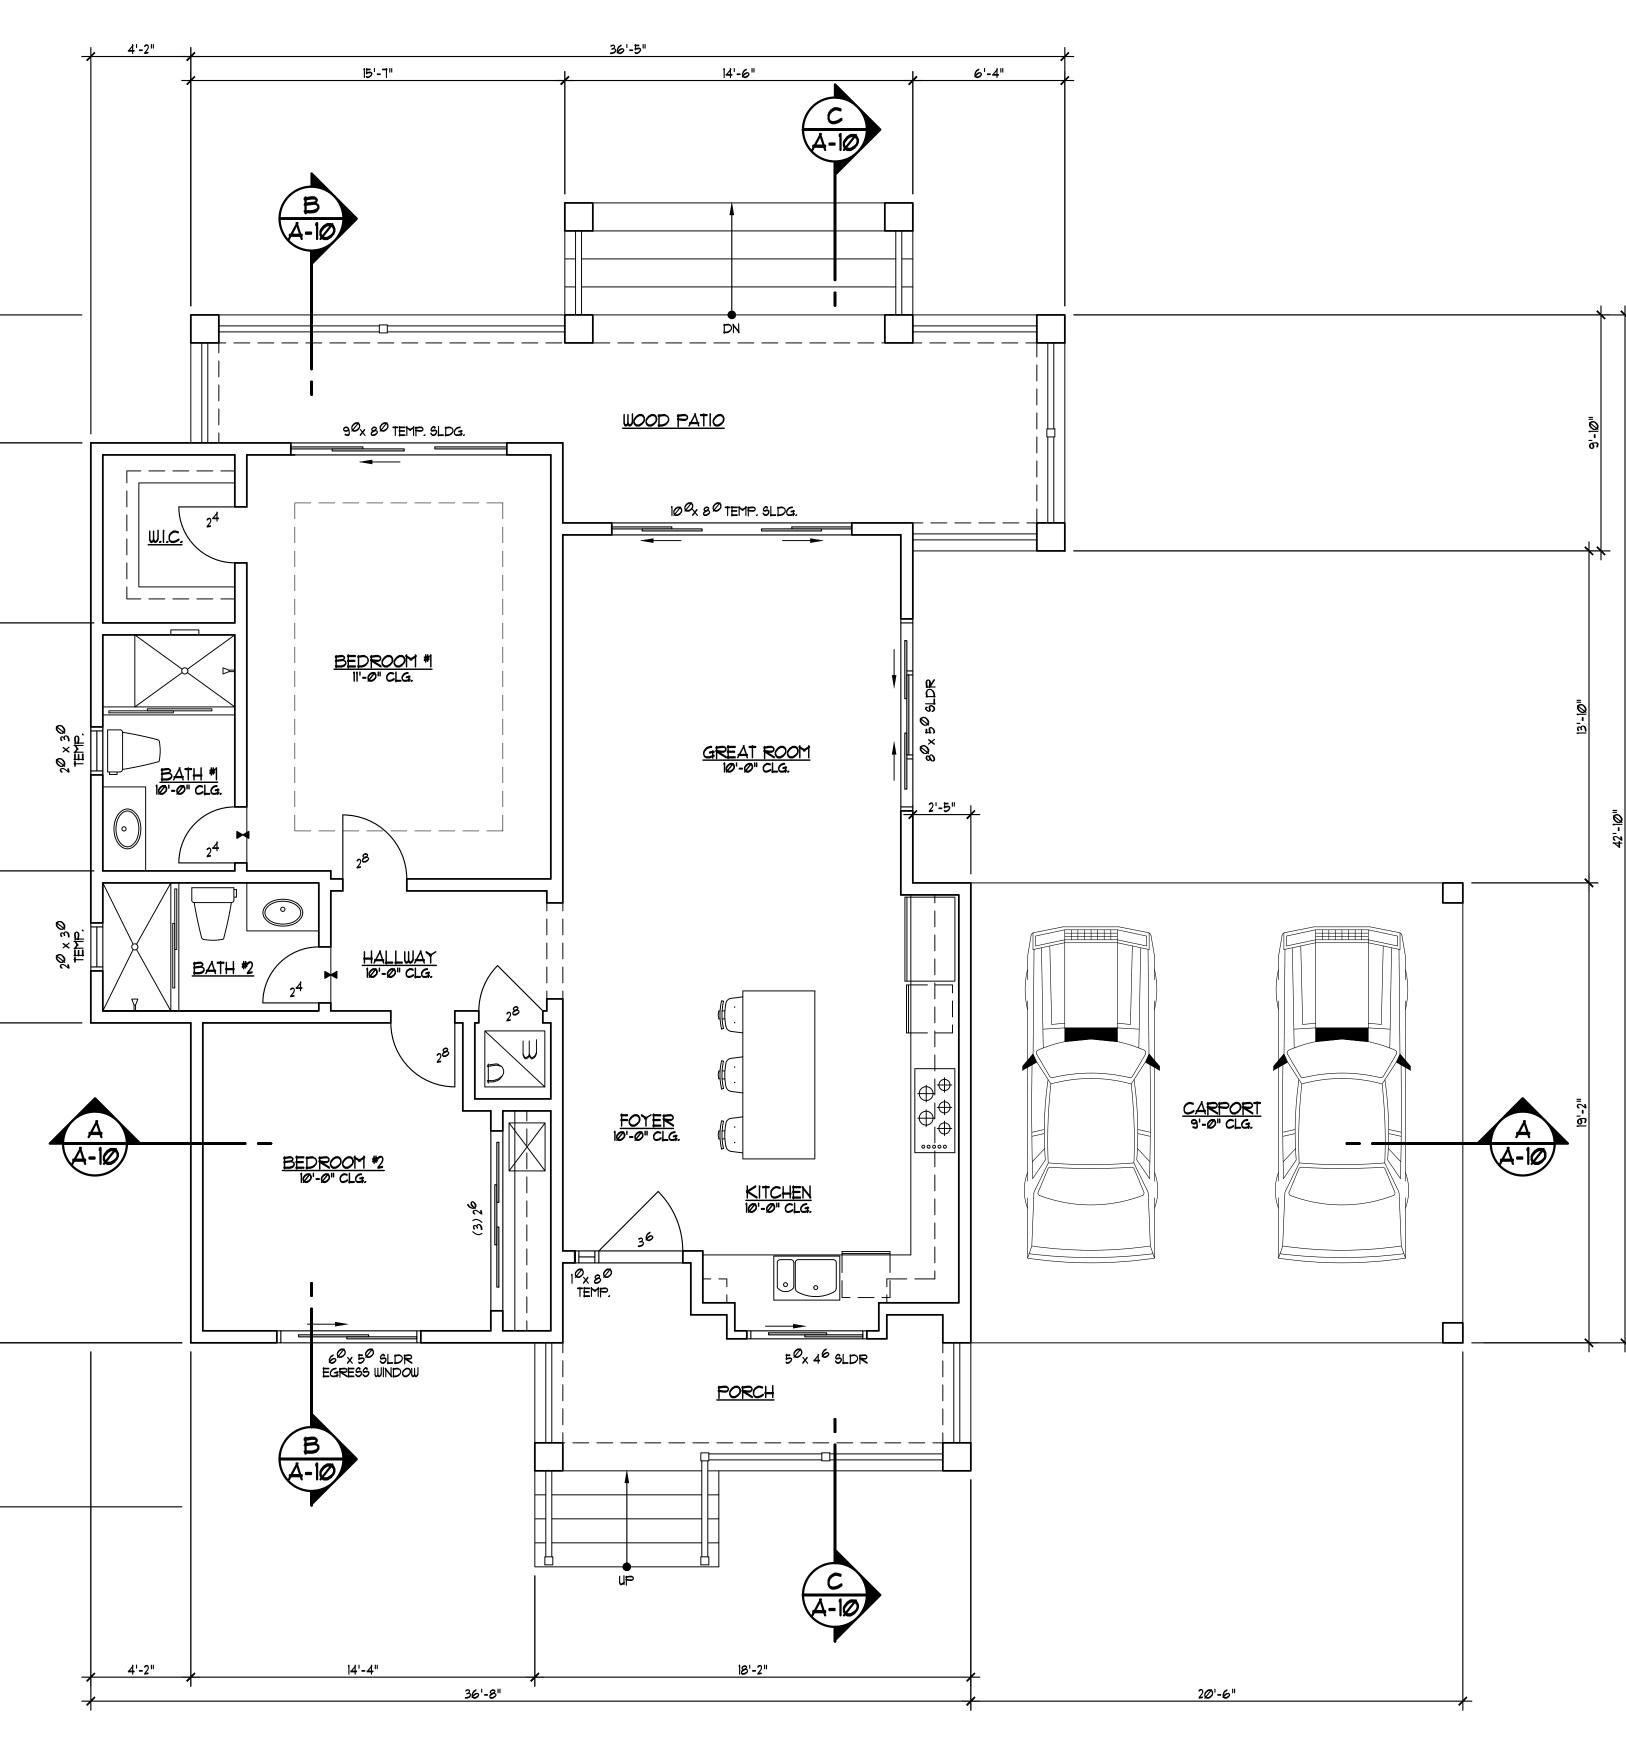

|         | OWELLING UNIT<br>031                                                                                                                                                                                                                                                                                                                                                                                                                                                                                                                                                                                                                                                                                                                                                                                                                                                                                                                                                                                                                                                                                                                                                                                                                                                                                                                                                                                                                                                                                                                                                                                                                                                                                                                                                                                                                                                                                                                                                                                                                                                                                                                                                                                                                                                                                                                                                                             |                                                                                                                                                                                                                                                                                                                                                                                                                                                                                                                                                                                                                                                                                                                                                                                                                                                                                                                                                                                                                                                                                                                                                                                                                                                                                                                                                                                                                                                                                                                                                                                                                                                                                                                                                                                                                                                                                                                                                                                                                                                                                                                                                                                                                                                                                                                                                      | The use of these plans and specifications shall be restricted by any method, in whole or in part, is problet to the plans and specifications with Memarie A publication by any method, in whole or in part, is problet to the plans and specifications remains with Memarie A pesigner without prejudice. Visual contact with these present to the restrictions.           Client:         Mr. & Mrs. Helweh           320 Manzanita Ct.         320 Manzanita Ct. | cted to the<br>ton thereof<br>tion or<br>bited. Title<br>associates<br>plans and                     |
|---------|--------------------------------------------------------------------------------------------------------------------------------------------------------------------------------------------------------------------------------------------------------------------------------------------------------------------------------------------------------------------------------------------------------------------------------------------------------------------------------------------------------------------------------------------------------------------------------------------------------------------------------------------------------------------------------------------------------------------------------------------------------------------------------------------------------------------------------------------------------------------------------------------------------------------------------------------------------------------------------------------------------------------------------------------------------------------------------------------------------------------------------------------------------------------------------------------------------------------------------------------------------------------------------------------------------------------------------------------------------------------------------------------------------------------------------------------------------------------------------------------------------------------------------------------------------------------------------------------------------------------------------------------------------------------------------------------------------------------------------------------------------------------------------------------------------------------------------------------------------------------------------------------------------------------------------------------------------------------------------------------------------------------------------------------------------------------------------------------------------------------------------------------------------------------------------------------------------------------------------------------------------------------------------------------------------------------------------------------------------------------------------------------------|------------------------------------------------------------------------------------------------------------------------------------------------------------------------------------------------------------------------------------------------------------------------------------------------------------------------------------------------------------------------------------------------------------------------------------------------------------------------------------------------------------------------------------------------------------------------------------------------------------------------------------------------------------------------------------------------------------------------------------------------------------------------------------------------------------------------------------------------------------------------------------------------------------------------------------------------------------------------------------------------------------------------------------------------------------------------------------------------------------------------------------------------------------------------------------------------------------------------------------------------------------------------------------------------------------------------------------------------------------------------------------------------------------------------------------------------------------------------------------------------------------------------------------------------------------------------------------------------------------------------------------------------------------------------------------------------------------------------------------------------------------------------------------------------------------------------------------------------------------------------------------------------------------------------------------------------------------------------------------------------------------------------------------------------------------------------------------------------------------------------------------------------------------------------------------------------------------------------------------------------------------------------------------------------------------------------------------------------------|--------------------------------------------------------------------------------------------------------------------------------------------------------------------------------------------------------------------------------------------------------------------------------------------------------------------------------------------------------------------------------------------------------------------------------------------------------------------|------------------------------------------------------------------------------------------------------|
| <i></i> |                                                                                                                                                                                                                                                                                                                                                                                                                                                                                                                                                                                                                                                                                                                                                                                                                                                                                                                                                                                                                                                                                                                                                                                                                                                                                                                                                                                                                                                                                                                                                                                                                                                                                                                                                                                                                                                                                                                                                                                                                                                                                                                                                                                                                                                                                                                                                                                                  |                                                                                                                                                                                                                                                                                                                                                                                                                                                                                                                                                                                                                                                                                                                                                                                                                                                                                                                                                                                                                                                                                                                                                                                                                                                                                                                                                                                                                                                                                                                                                                                                                                                                                                                                                                                                                                                                                                                                                                                                                                                                                                                                                                                                                                                                                                                                                      | Project:<br>One Story House & A.D.U<br>Scheller Ave.<br>Morgan Hill, CA 95037                                                                                                                                                                                                                                                                                                                                                                                      | J.                                                                                                   |
|         | MAIN HOUSE<br>ARTMENT PLAN CHECK SUBMITTAL<br>(NOT FOR CONSTRUCTION)                                                                                                                                                                                                                                                                                                                                                                                                                                                                                                                                                                                                                                                                                                                                                                                                                                                                                                                                                                                                                                                                                                                                                                                                                                                                                                                                                                                                                                                                                                                                                                                                                                                                                                                                                                                                                                                                                                                                                                                                                                                                                                                                                                                                                                                                                                                             | APPROVED FOR CONSTRUCTION                                                                                                                                                                                                                                                                                                                                                                                                                                                                                                                                                                                                                                                                                                                                                                                                                                                                                                                                                                                                                                                                                                                                                                                                                                                                                                                                                                                                                                                                                                                                                                                                                                                                                                                                                                                                                                                                                                                                                                                                                                                                                                                                                                                                                                                                                                                            | Client RevisionsNo.Description1Design2Design3Design4Design5Design6Design7Design8Design                                                                                                                                                                                                                                                                                                                                                                             | Date<br>06/04/21<br>06/14/21<br>07/28/21<br>08/17/21<br>09/14/21<br>10/19/21<br>06/27/22<br>08/30/22 |
|         | APN:<br>ZONING:<br>LOT SIZE:<br>TYPE OF OCCUPANCY:<br>TYPE OF CONSTRUCTION:<br>MAXIMUM HEIGHT:<br>MAXIMUM LOT COVERAGE:<br>PROJECT ADDRESS:<br>FIRE SPRINKLERS:<br>TSOU SUBMITTAL                                                                                                                                                                                                                                                                                                                                                                                                                                                                                                                                                                                                                                                                                                                                                                                                                                                                                                                                                                                                                                                                                                                                                                                                                                                                                                                                                                                                                                                                                                                                                                                                                                                                                                                                                                                                                                                                                                                                                                                                                                                                                                                                                                                                                | SETBACK       REQUIRED       MAIN HOUSE       ADU.         FRONT:       30'-0"       100'       101'-6"         REAR:       30'-0"       660'       684'         RIGHT:       30'-0"       75'       313'-5"         LEFT:       30'-0"       291'-6"       15'                                                                                                                                                                                                                                                                                                                                                                                                                                                                                                                                                                                                                                                                                                                                                                                                                                                                                                                                                                                                                                                                                                                                                                                                                                                                                                                                                                                                                                                                                                                                                                                                                                                                                                                                                                                                                                                                                                                                                                                                                                                                                      | 9     Design       10     Design       11     12       City Revisions       No.     Description       1     Planning Comments       2     County Comments       3     4       5     6       7     7                                                                                                                                                                                                                                                                | 11/21/22         03/08/23         Date         06/27/22         08/30/22                             |
|         | SCOPE OF WORKS:<br>- BUILD 4519 5Q FT. ONE STORY HOUSE WITH 849 5Q FT. ATTACHED GARAGE, 182 5Q FT. FRONT<br>COVERED PORCH, 4 603 5Q FT. REAR COVERED PORCH.<br>- BUILD 136 5Q FT. SECONDARY DWELLING UNT WITH 438 5Q FT. CARPORT, 151 5Q FT. FRONT<br>COVERED PORCH, 4 466 5Q FT. REAR COVERED PORCH.<br>PROPOSED MAIN HOUSE:<br>LIVING AREA:<br>GARAGE:<br>REAR COVERED PORCH:<br>REAR COVERED PORCH:<br>REAR COVERED PORCH:<br>REAR RIGHT DECK:<br>STAIRS:<br>PROPOSED ADU:<br>LIVING AREA:<br>CARPORT:<br>REAR COVERED PORCH:<br>REAR COVERED PORCH:<br>LIVING AREA:<br>LIVING AREA:<br>LIVIN | Corde Creek Dalla<br>Corde Creek D | 8<br>Signature:<br>Date:<br>Scale:<br>Drawn By:<br>Checked By:<br>Sheet Title:<br>Main House<br>Cover Sheet<br>Sheet No.:<br>Sheet No.:<br>Job: Scheller                                                                                                                                                                                                                                                                                                           |                                                                                                      |

<u>NOTES</u>

1. FOR MORE INFORMATION, SEE CIVIL DRAWINGS.

Ш

Ш

>

ſ

0

 $\square$ 

5. CIVIL ENGINEERING GRADING AND DRAINAGE PLANS SUPERSEDE MEMARIE'S DRAWINGS. 6. CIVIL ENGINEER NEEDS TO VERIFY THE FIRE DEPARTMENT REQUIREMENTS FOR DRIVEWAY & FIRE TRUCK TURNAROUND

IØ AC. 9.72 AC. FLOOR AREA CALCULATIONS 4,519 SQ. FT. 849 SQ. FT. 1,196 SQ. FT. 12 SQ. FT. FRONT COVERED PORCH 6,576 SQ. FT.

PORCHES & CARPORT (covered & not greater than 50% enclosed by walls)

| OVERED PORCH       | 182 SQ. FT.        |
|--------------------|--------------------|
| VERED PATIO        | 603 SQ. FT.        |
| DWELLING PORCH     |                    |
| OVERED PORCH       | 128 SQ. FT.        |
| VERED PATIO        | 271 SQ. FT.        |
| হা                 | 393 SQ. FT.        |
|                    | 1,577 SQ. FT.      |
|                    |                    |
| GE (ADU IS EXEMPT) | MAX. 7,500 SQ. FT. |
| OUSE               |                    |
| REA                | 4,519 SQ. FT.      |
|                    | 849 SQ. FT.        |
| D PORCH & PATIO    | 185 SQ. FT.        |
| DRE THAN 30" HT.   | 193 SQ. FT.        |
|                    | 75 SQ. FT.         |
|                    |                    |
| D PORCH & PATIO    | 399 SQ. FT.        |
| Ť                  | 393 SQ. FT.        |
|                    | 7,213 SQ. FT.      |
| ~ ~~~~             |                    |

NOTE: SEE SHEET A-2 AREA CALCULATIONS FOR FLOOR PLAN DIAGRAM & CALCULATIONS.

M MEMARIE ASSOCIATES 7280 Blue Hill Dr., Suite 5 San Jose, CA 95129 Tel: (408) 559-8037 www.memarie.com The use of these plans and specifications shall be restricted to the specific site for which they were prepared and publication thereof shall be expressly limited to such use. Reuse, reproduction or publication by any method, in whole or in part, is prohibited. Title to the plans and specifications remains with Memarie Associates Designer without prejudice. Visual contact with these plans and specifications shall constitute prima facie evidence of the acceptance of the restrictions. Client: Mr. & Mrs. Helweh 320 Manzanita Ct. Milpitas, CA 95035 Project: One Story House & A.D.U. Scheller Ave. Morgan Hill, CA 95037 **Client Revisions** No. Description 06/04/21 Design 06/14/21 2 Design 07/28/21 3 Design 08/17/21 4 Design 09/14/21 5 Design 10/19/21 6 Design 06/27/22 Design \_\_\_\_ 08/30/22 8 Design 9 Design 11/21/210 Design 03/08/23 **City Revisions**  
 No.
 Description

MAIN HOUSE FLOOR AREA: 

| POLYGON    | DIMENSIONS                   | AREA         |
|------------|------------------------------|--------------|
| Ø          | 81'-6" x 37'-8"              | 3,069 SQ. FT |
| Ø2         | 8'-Ø" × 4'-1Ø"               | 39 SQ. FT    |
| Ø3         | (9'-1" × 9'-1")/ 2           | 41 SQ, FT    |
| <b>Ø</b> 4 | (19'-5" x 19'-6")/ 2         | 189 SQ. FT   |
| Ø5         | (3'-3" x 3'-3")/ 2           | 5 SQ, FT     |
| 06         | (6'-5" x 6'-5")/ 2           | 21 SQ. FT    |
| <b>Ø</b> 7 | (22'-1Ø"+9'-Ø") × 13'-1Ø"/ 2 | 22Ø SQ. FT   |
| Ø8)        | 3@'-3" x 22'-1@"             | 691 SQ. FT   |
| Ø9         | 21'-2" × 5'-6"               | 116 SQ. FT   |
|            | 12'-1Ø" × 1Ø'-Ø"             | 128 SQ. FT   |
| TOTAL      |                              | 4,519 SQ. FT |

## MAIN HOUSE GARAGE AREA:

| POLYGON | DIMENSIONS                  | AREA        |
|---------|-----------------------------|-------------|
|         | 19'-6" x 27'-Ø"             | 527 SQ. FT. |
| (12)    | 11'-6" × 18'-11"            | 218 SQ. FT. |
| (13)    | (5'-5" + 11'-6") x 6'-2"/ 2 | 52 SQ. FT.  |
| 14      | (6'-5" x 6'-5")/ 2          | 21 SQ. FT.  |
| 15      | (3'-9" + 8'-8") x 4'-11"/ 2 | 31 SQ. FT.  |
| TOTAL   |                             | 849 SQ. FT. |

| =      |         | E FRONT COVERED PORCH | AREA:       |  |
|--------|---------|-----------------------|-------------|--|
|        | POLYGON |                       | AREA        |  |
| <br>T. |         | 13'-Ø" × 14'-Ø"       | 182 SQ. FT. |  |
| T.     | TOTAL   |                       | 182 SQ. FT. |  |
|        |         |                       |             |  |
| Ť.     |         |                       |             |  |

| MAIN HOUSE REAR COVERED PATIO AREA: |                           |             |
|-------------------------------------|---------------------------|-------------|
| POLYGON                             | DIMENSIONS                | AREA        |
|                                     | 26'-Ø" × 13'-Ø"           | 338 SQ. FT. |
| 18                                  | 3.14 × 13'-Ø" × 13'-Ø"/ 2 | 265 SQ. FT. |
| TOTAL                               |                           | 603 SQ. FT. |

| _ |                            |                            |             |  |
|---|----------------------------|----------------------------|-------------|--|
|   | MAIN HOUSE WOOD DECK AREA: |                            |             |  |
|   | POLYGON                    | DIMENSIONS                 | AREA        |  |
|   | el                         | (7'-4"+ 8'-8") x 3'-2"/ 2  | 25 SQ. FT.  |  |
|   | 20                         | (18'-1Ø"+2Ø'-2") × 3'-2"/2 | 63 SQ. FT.  |  |
|   | 21                         | 4'-2" × 6'-5"              | 27 SQ. FT.  |  |
|   | 22                         | 24'-6" x 3'-2"             | 78 SQ. FT.  |  |
|   | TOTAL                      |                            | 193 SQ. FT. |  |

|                              | STAIRS AREA: |            |            |   |     |                              | A.D.U.                |  |
|------------------------------|--------------|------------|------------|---|-----|------------------------------|-----------------------|--|
| $\left\langle \right\rangle$ | POLYGON      | DIMENSIONS | AREA       |   |     |                              | COVERED PORCH & PATIO |  |
|                              | 23           |            | 75 SQ. FT. | < | ) ( | >                            | CARPORT               |  |
| $\left\langle \right\rangle$ | TOTAL        |            | 75 SQ. FT. |   |     | $\left\langle \right\rangle$ | TOTAL                 |  |
|                              |              |            |            |   |     | $\subseteq$                  |                       |  |