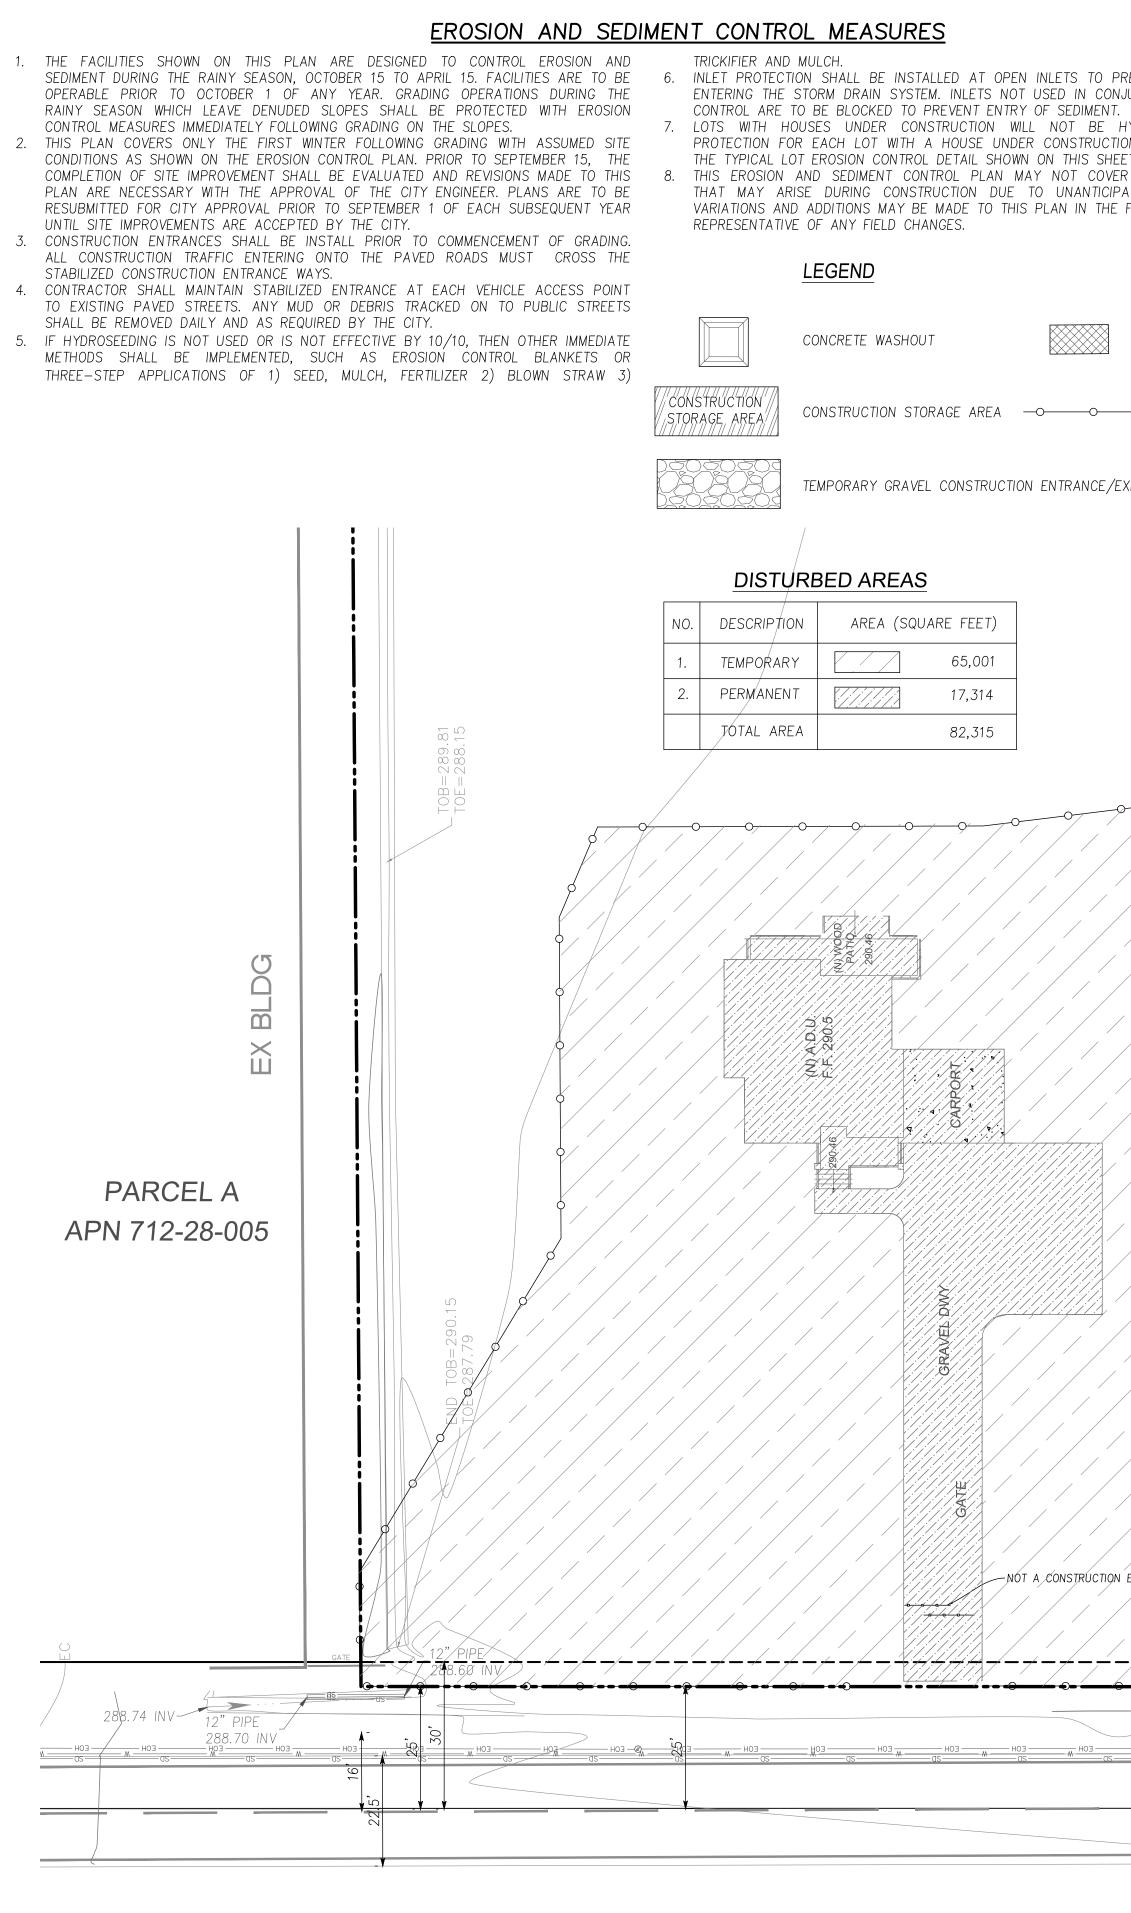

7       | 98.85    | 3.84   | 22.96       |
| 4   | D-D   | LEFT  | 0.00      | 3.40       | 60.00    | 0.00   | 7.56        |
|     |       | RIGHT | 2.59      | 0.00       | 82.00    | 7.87   | 0.00        |
| 5   | SWALE | ADU   | 1.34      | 0.00       | 295.00   | 14.64  | 0.00        |
|     | }     |       | 2.08      | 0.00       | 92.00    | 7.07   | 0.00        |
|     |       | MAIN  | 1.34      | 0.00       | 234.00   | 11.61  | 0.00        |
| 6   | POND  | MAIN  | 16.00     | 0.00       | 54.00    | 32.00  | 0.00        |
| 1   |       |       |           | то         | TAL      | 136.00 | 99.00       |
|     |       |       |           | IMF        | PORT     | 0      | CUBIC YARE  |
|     |       |       |           | EXI        | PORT     | 37     | CUBIC YARE  |











SCHELLER AVENUE (FORMERLY THIRD STREET) (A COUNTY MAINTAINED ROAD)

|                                                                                | GENERAL EROSION AND SEDIMENT CONTR                                                                                                                                                         | ROL NOTES:                                                                                                                 | 7. REASONAI<br>SUBSTA                        |
|--------------------------------------------------------------------------------|--------------------------------------------------------------------------------------------------------------------------------------------------------------------------------------------|---------------