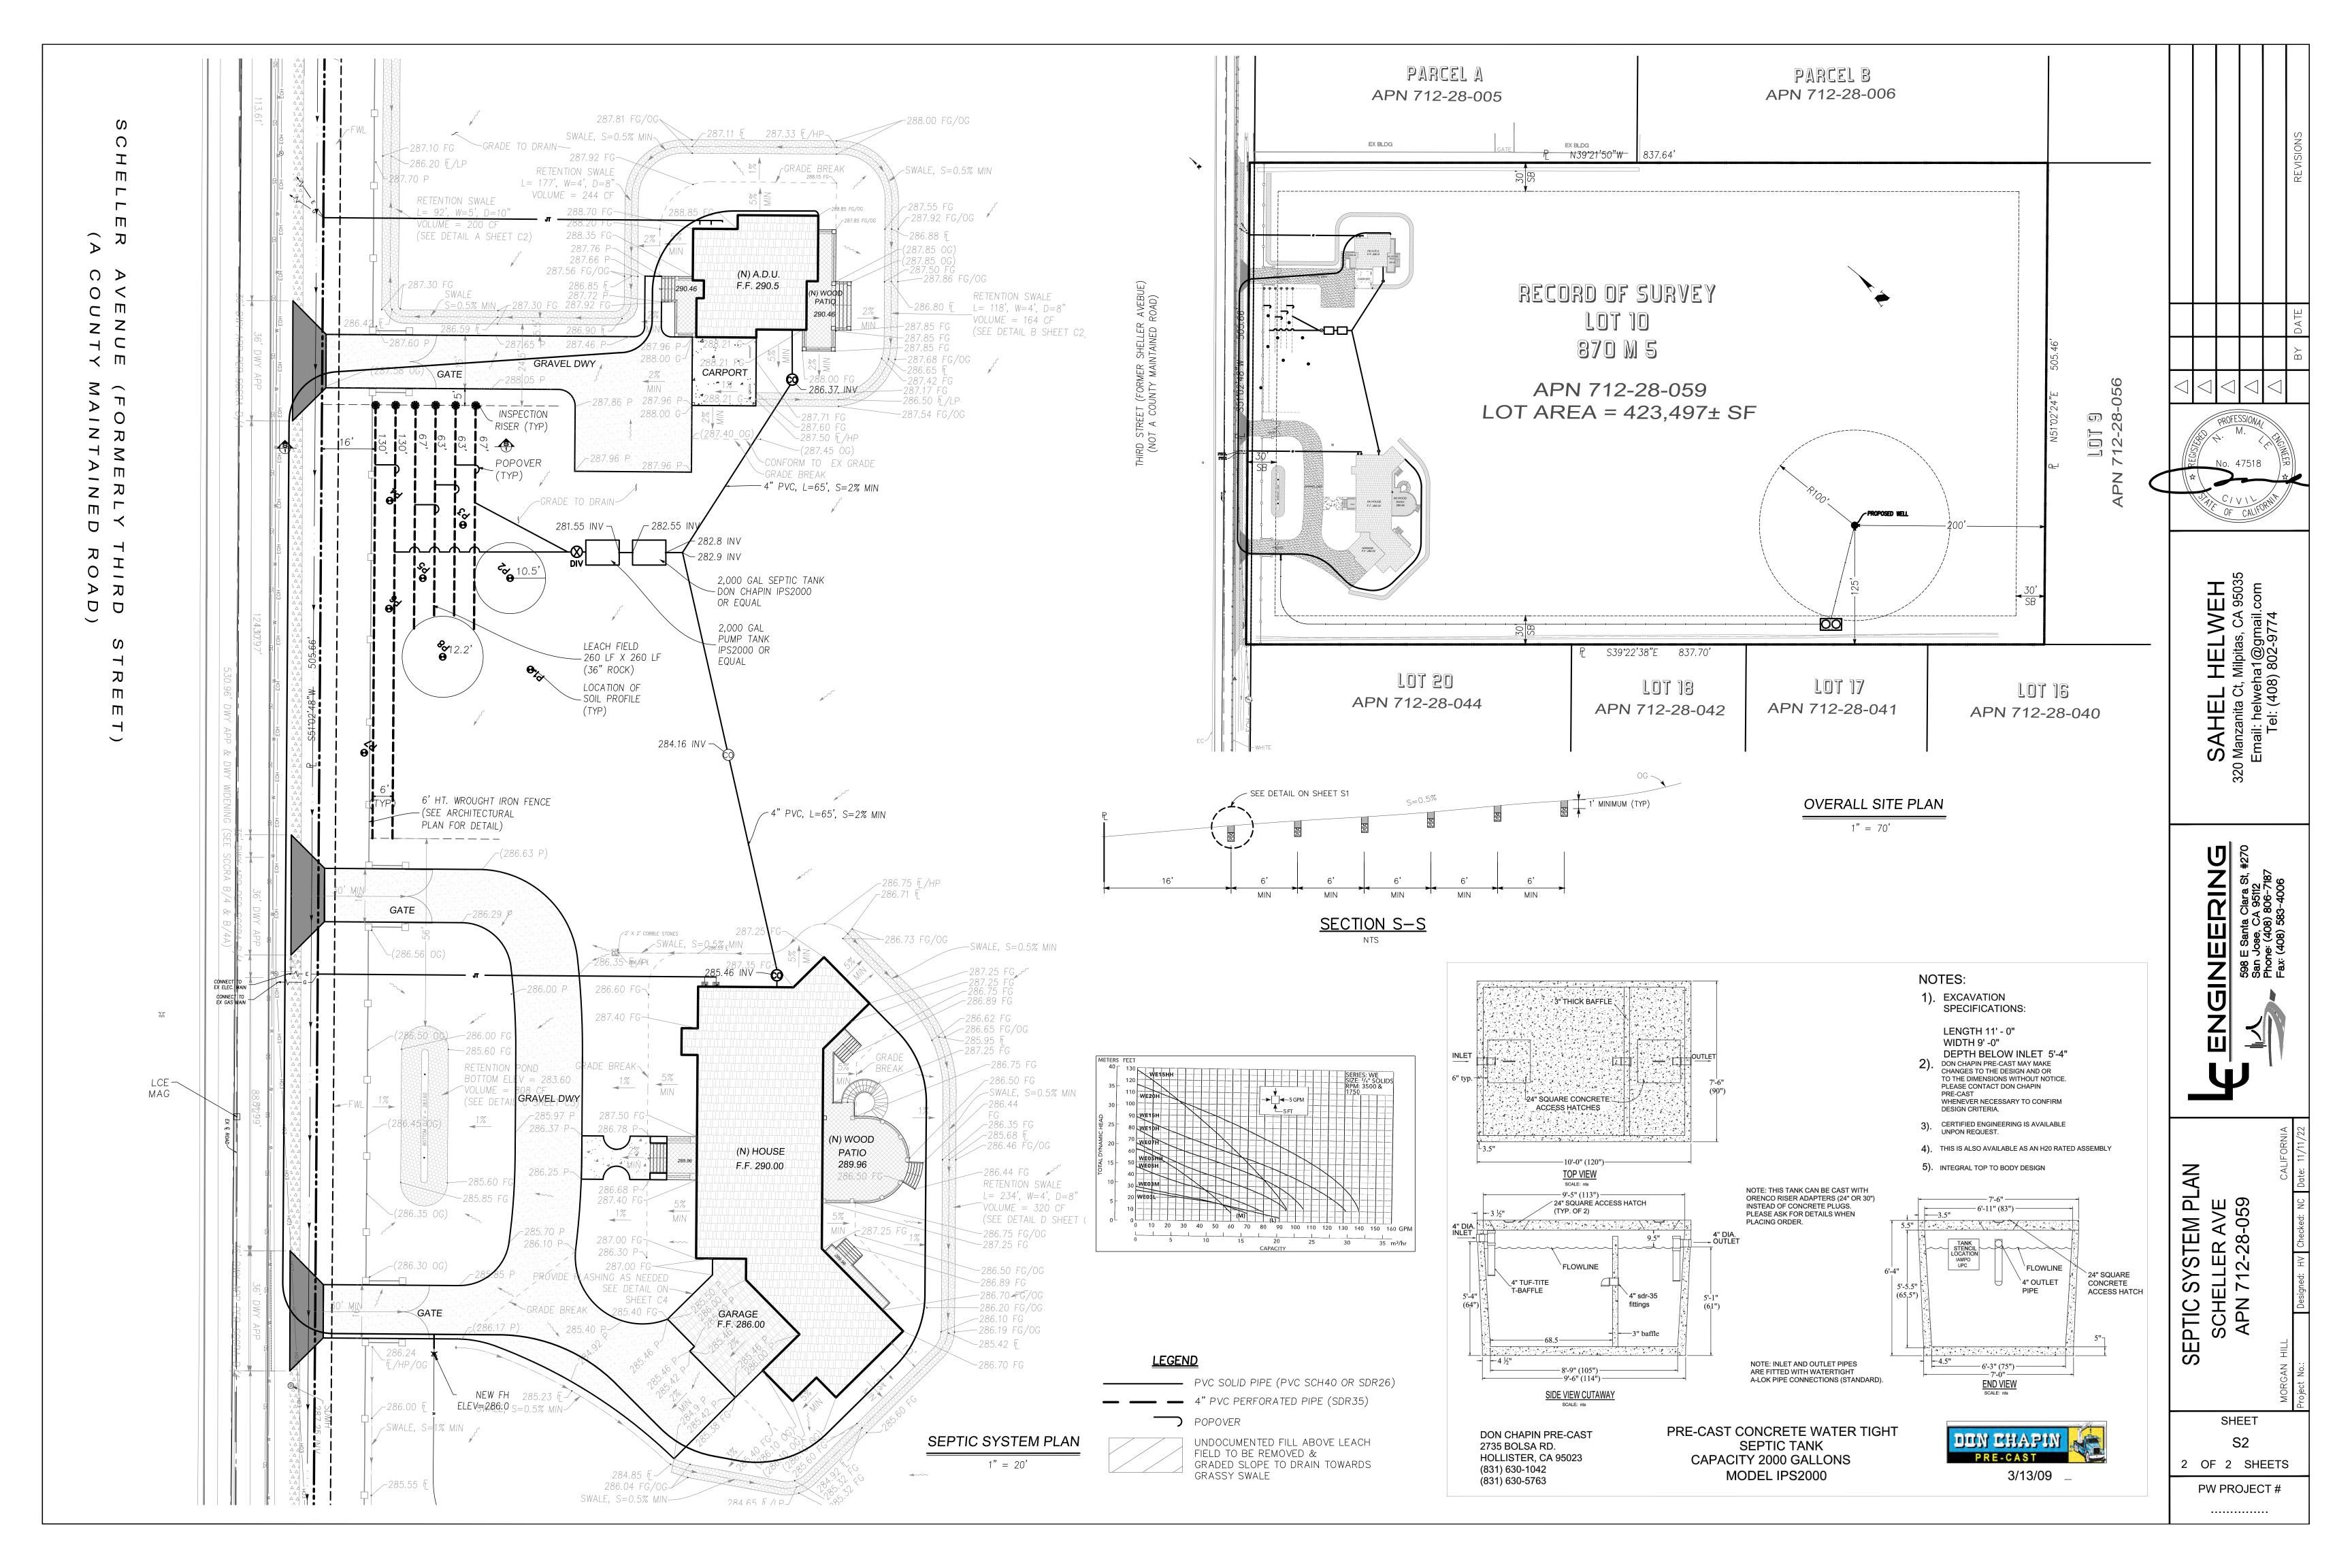

<u>NOTES</u>

1. FOR MORE INFORMATION, SEE CIVIL DRAWINGS.

Ш

Ш

>

ſ

0

 $\square$ 

5. CIVIL ENGINEERING GRADING AND DRAINAGE PLANS SUPERSEDE MEMARIE'S DRAWINGS. 6. CIVIL ENGINEER NEEDS TO VERIFY THE FIRE DEPARTMENT REQUIREMENTS FOR DRIVEWAY & FIRE TRUCK TURNAROUND

IØ AC. 9.72 AC. FLOOR AREA CALCULATIONS 4,519 SQ. FT. 849 SQ. FT. 1,196 SQ. FT. 12 SQ. FT. FRONT COVERED PORCH 6,576 SQ. FT.