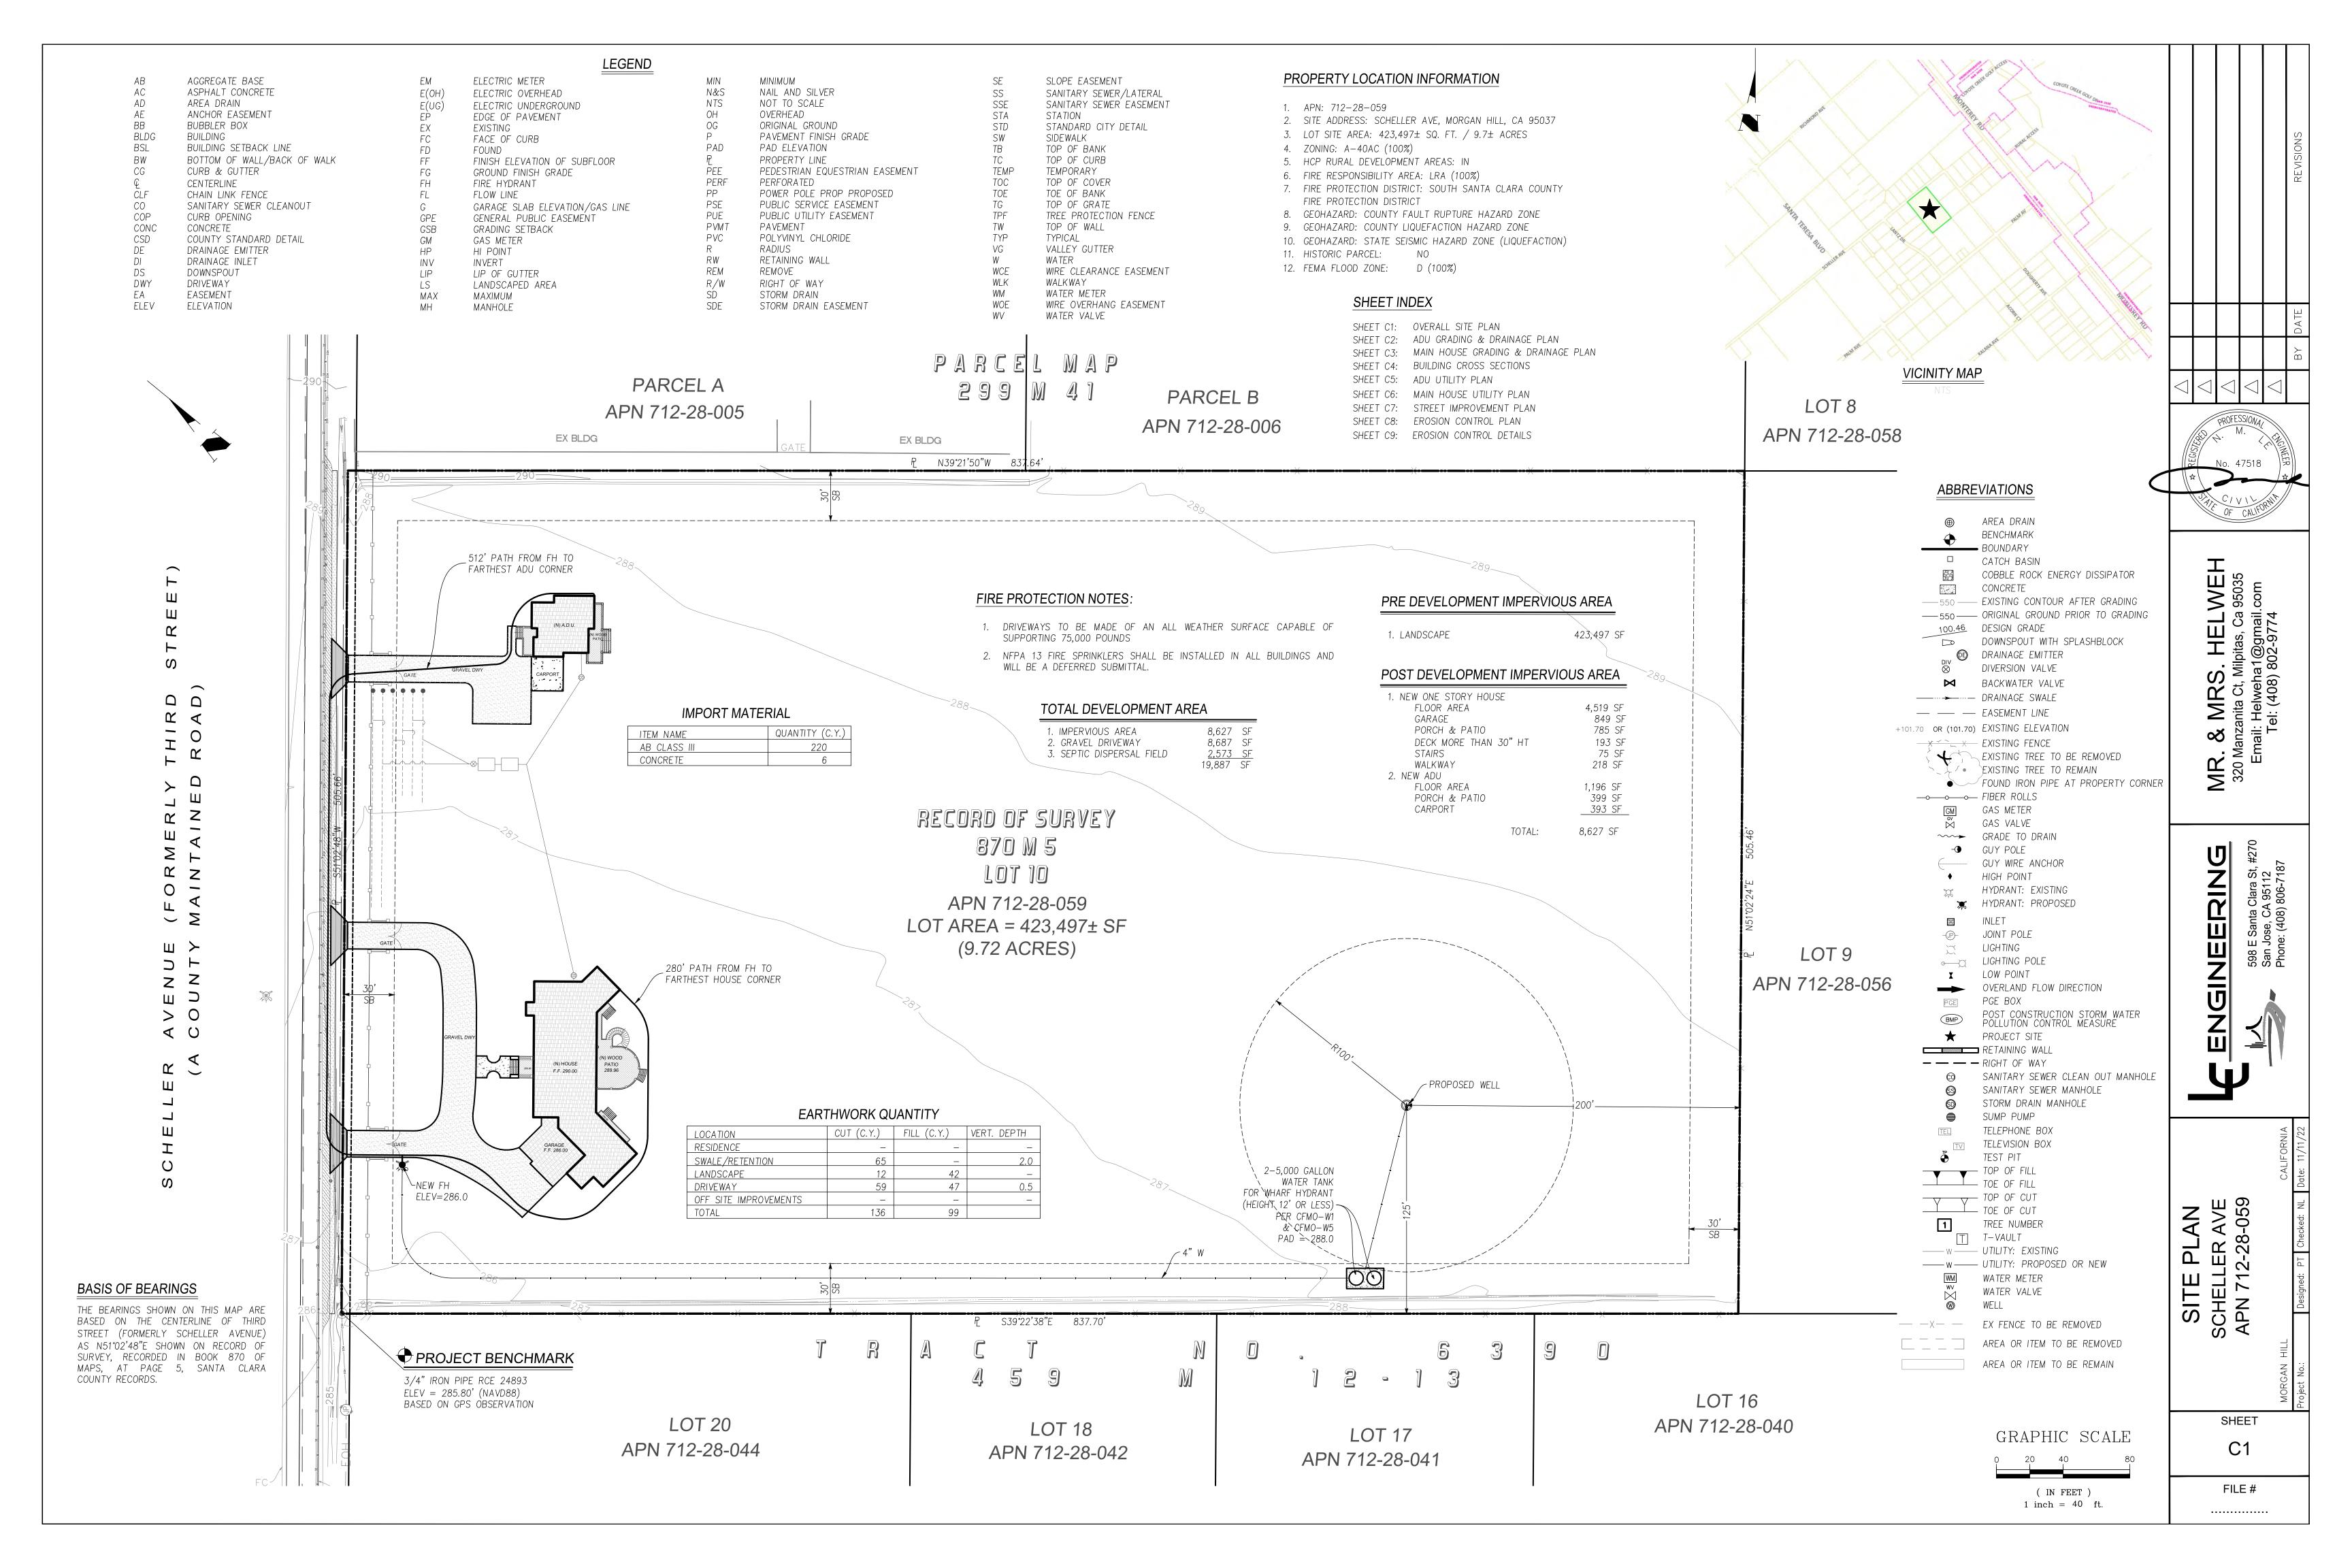

PRELIMINARY SITE NOTES 1. INFORMATION SHOWN ON SITE PLAN IS BASED ON

INFORMATION SUPPLIED BY OWNER. PRIOR TO CONSTRUCTION, THE GENERAL CONTRACTOR SHALL VERIFY ALL ITEMS SHOWN AS EXISTING ON THESE

DRAWINGS & NOTIFY THIS OFFICE OF ANY DISCREPANCIES 3. CONTRACTOR MUST TAKE PRECAUTIONS TO PROTECT OWNER'S PROPERTY FROM CONSTRUCTION OPERATIONS. THE BOUNDARY

OF THE CONTRACTOR'S WORK & STORAGE AREAS WILL BE DEFINED TO MUTUAL AGREEMENT BY CONFERENCE.

4. CIVIL ENGINEER SHALL COORDINATE FINISH FLOOR ELEVATION OF BUILDING WITH THE STRUCTURAL ENGINEER PRIOR TO CONSTRUCTION.

5. CIVIL ENGINEERING GRADING AND DRAINAGE PLANS SUPERSEDE MEMARIE'S DRAWINGS. 6. CIVIL ENGINEER NEEDS TO VERIFY THE FIRE DEPARTMENT REQUIREMENTS FOR DRIVEWAY & FIRE TRUCK TURNAROUND

IØ AC. 9.72 AC. FLOOR AREA CALCULATIONS 4,519 SQ. FT. 849 SQ. FT. 1,196 SQ. FT. 12 SQ. FT. FRONT COVERED PORCH 6,576 SQ. FT.