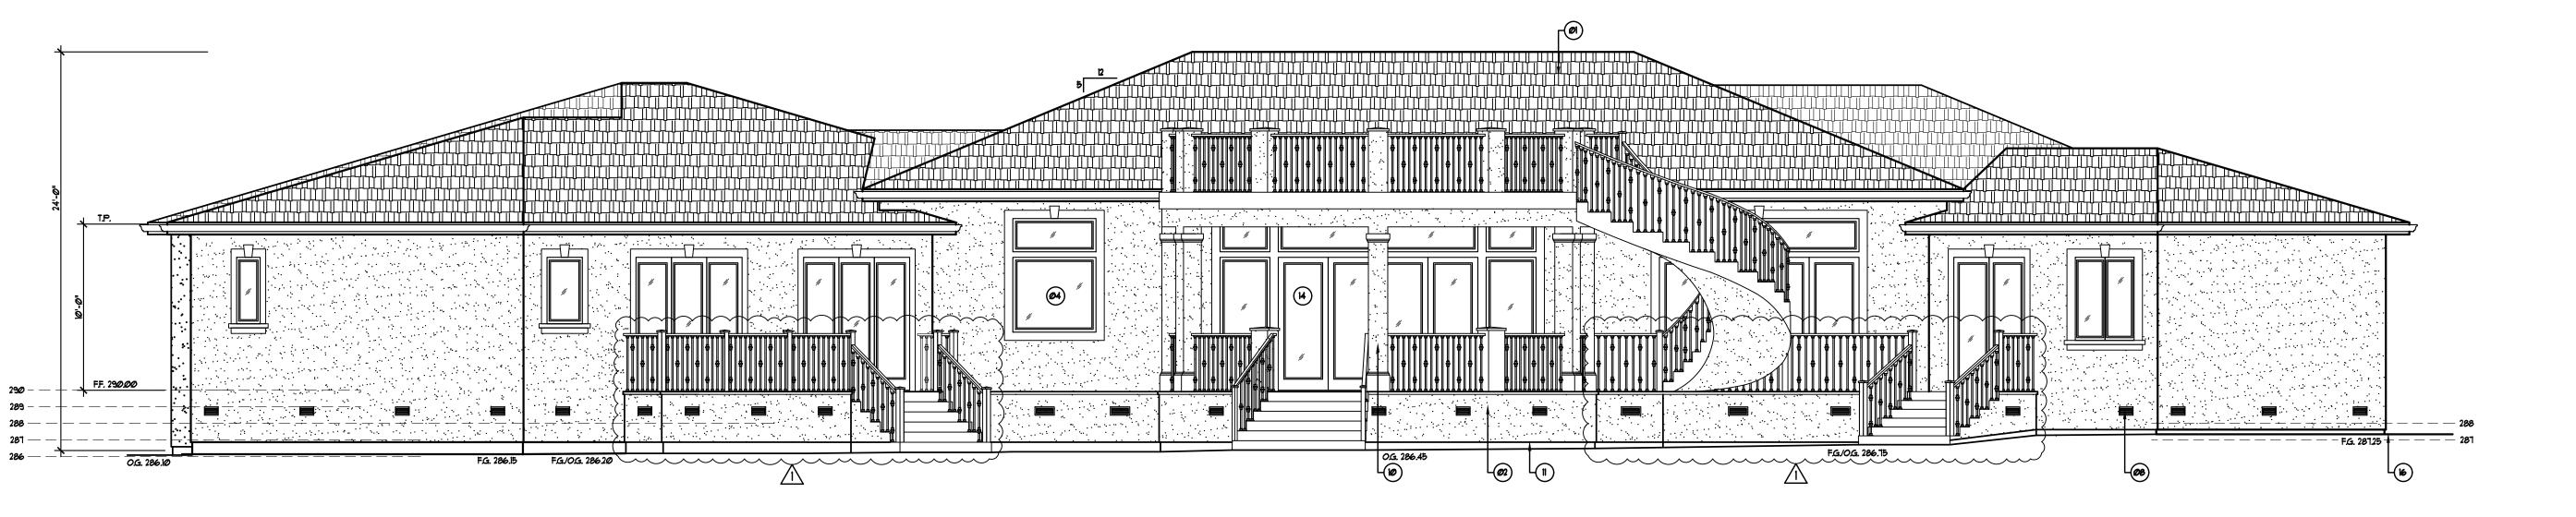

|          |  |  |

| City Revisions |             |      |  |  |
|----------------|-------------|------|--|--|
| No.            | Description | Date |  |  |
| 1              |             |      |  |  |
| 2              |             |      |  |  |
| 3              |             |      |  |  |
| 4              |             |      |  |  |
| 5              |             |      |  |  |
| 6              |             |      |  |  |
| 7              |             |      |  |  |
| 8              |             |      |  |  |
| Signature:     |             |      |  |  |

12

 $\mathcal{L}$ 05/03/21

3/16" = 1'-0"

Drawn By:

Checked By:

Sheet Title:

Main House Exterior Elevations

Sheet No.:

*A-4* 

File: M:\Scheller Ave.













| speci<br>shall<br>publi<br>to the<br>Desig<br>speci<br>of the<br>Clie | Mr. & Mrs. Helweh<br>20 Manzanita Ct.<br>Milpitas, CA 95035 | 5<br>all be restricted to the<br>nd publication thereof<br>se, reproduction or<br>art, is prohibited. Title<br>Memarie Associates<br>with these plans and<br>vidence of the acceptance |
|-----------------------------------------------------------------------|-------------------------------------------------------------|----------------------------------------------------------------------------------------------------------------------------------------------------------------------------------------|
|                                                                       |                                                             |