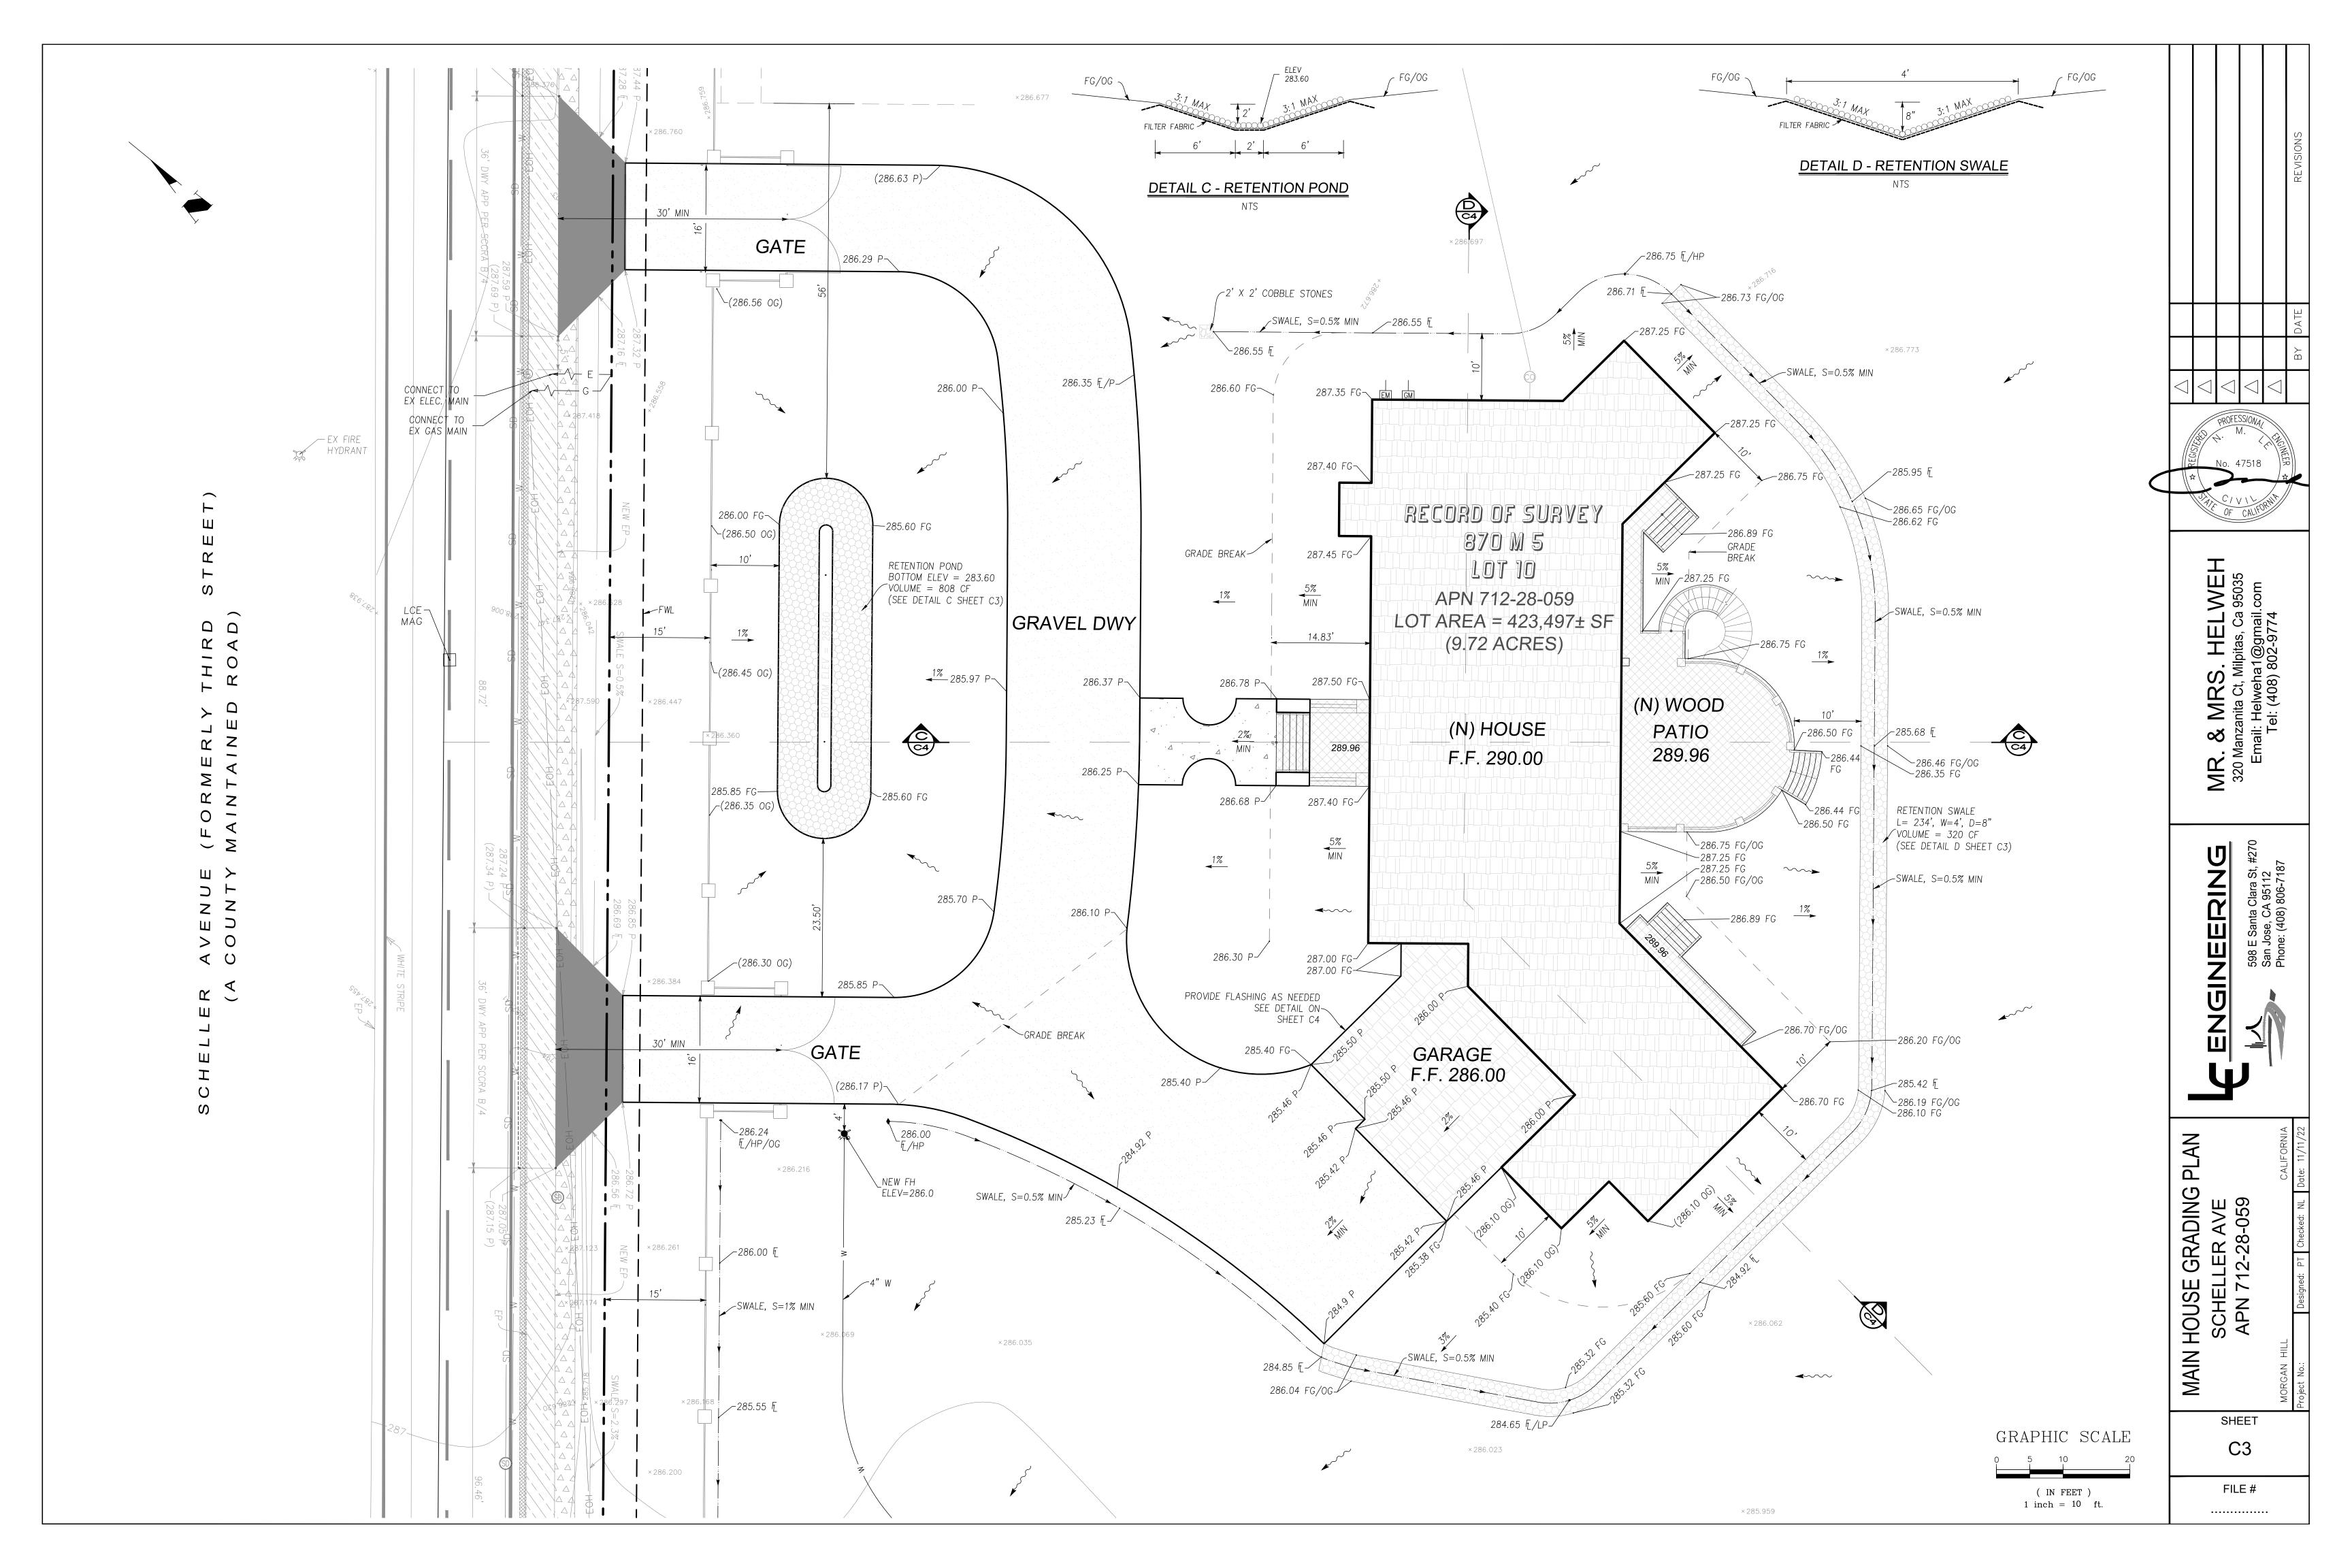

<u>NOTES</u>

1. FOR MORE INFORMATION, SEE CIVIL DRAWINGS.

Ш

Ш

>

ſ

0

 $\square$ 

PRELIMINARY SITE NOTES 1. INFORMATION SHOWN ON SITE PLAN IS BASED ON

INFORMATION SUPPLIED BY OWNER. PRIOR TO CONSTRUCTION, THE GENERAL CONTRACTOR SHALL VERIFY ALL ITEMS SHOWN AS EXISTING ON THESE

DRAWINGS & NOTIFY THIS OFFICE OF ANY DISCREPANCIES 3. CONTRACTOR MUST TAKE PRECAUTIONS TO PROTECT OWNER'S PROPERTY FROM CONSTRUCTION OPERATIONS. THE BOUNDARY

OF THE CONTRACTOR'S WORK & STORAGE AREAS WILL BE DEFINED TO MUTUAL AGREEMENT BY CONFERENCE.

4. CIVIL ENGINEER SHALL COORDINATE FINISH FLOOR ELEVATION OF BUILDING WITH THE STRUCTURAL ENGINEER PRIOR TO CONSTRUCTION.

5. CIVIL ENGINEERING GRADING AND DRAINAGE PLANS SUPERSEDE MEMARIE'S DRAWINGS. 6. CIVIL ENGINEER NEEDS TO VERIFY THE FIRE DEPARTMENT REQUIREMENTS FOR DRIVEWAY & FIRE TRUCK TURNAROUND

IØ AC. 9.72 AC. FLOOR AREA CALCULATIONS 4,519 SQ. FT. 849 SQ. FT. 1,196 SQ. FT. 12 SQ. FT. FRONT COVERED PORCH 6,576 SQ. FT.