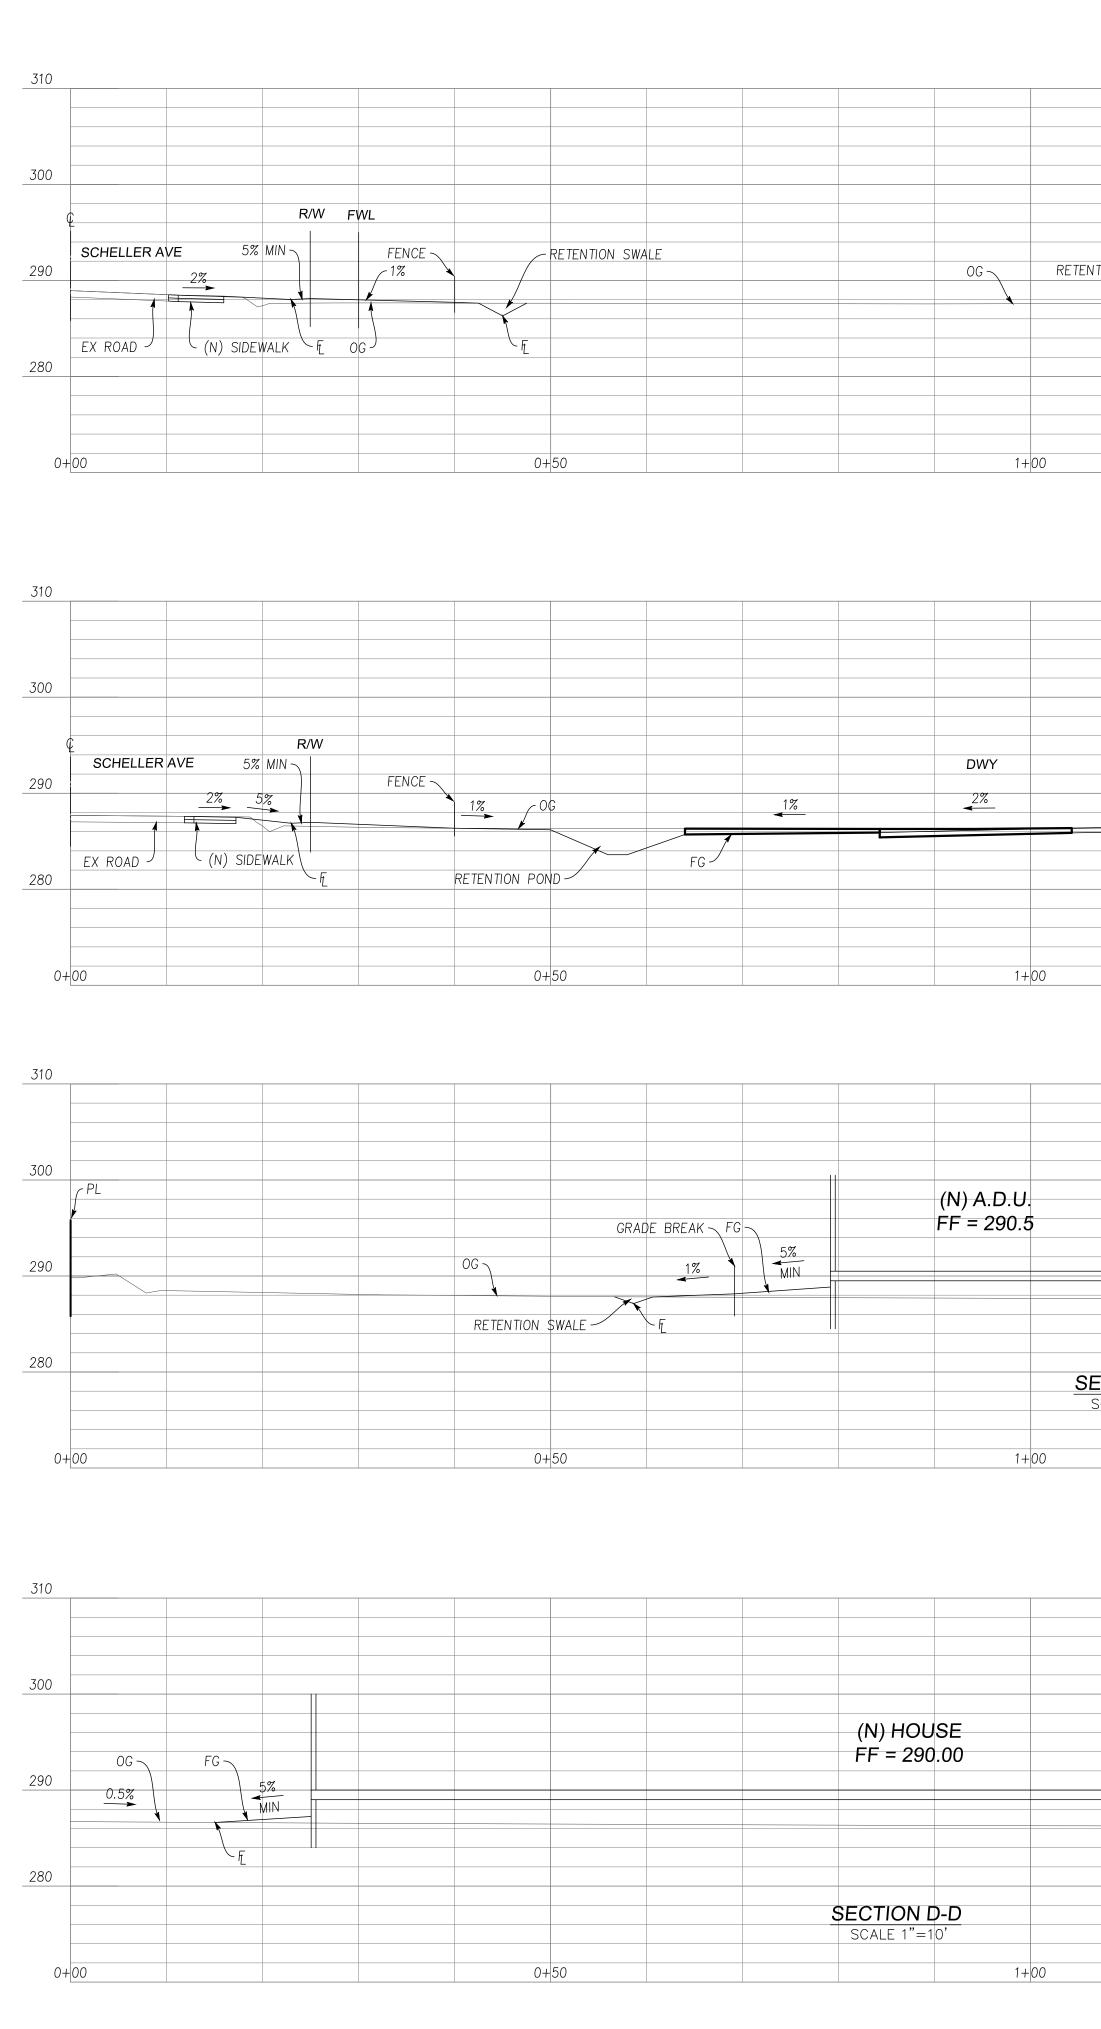

<u>NOTES</u>

1. FOR MORE INFORMATION, SEE CIVIL DRAWINGS.

Ш

Ш

>

ſ

0

 $\square$ 

5. CIVIL ENGINEERING GRADING AND DRAINAGE PLANS SUPERSEDE MEMARIE'S DRAWINGS. 6. CIVIL ENGINEER NEEDS TO VERIFY THE FIRE DEPARTMENT REQUIREMENTS FOR DRIVEWAY & FIRE TRUCK TURNAROUND

IØ AC. 9.72 AC. FLOOR AREA CALCULATIONS 4,519 SQ. FT. 849 SQ. FT. 1,196 SQ. FT. 12 SQ. FT. FRONT COVERED PORCH 6,576 SQ. FT.