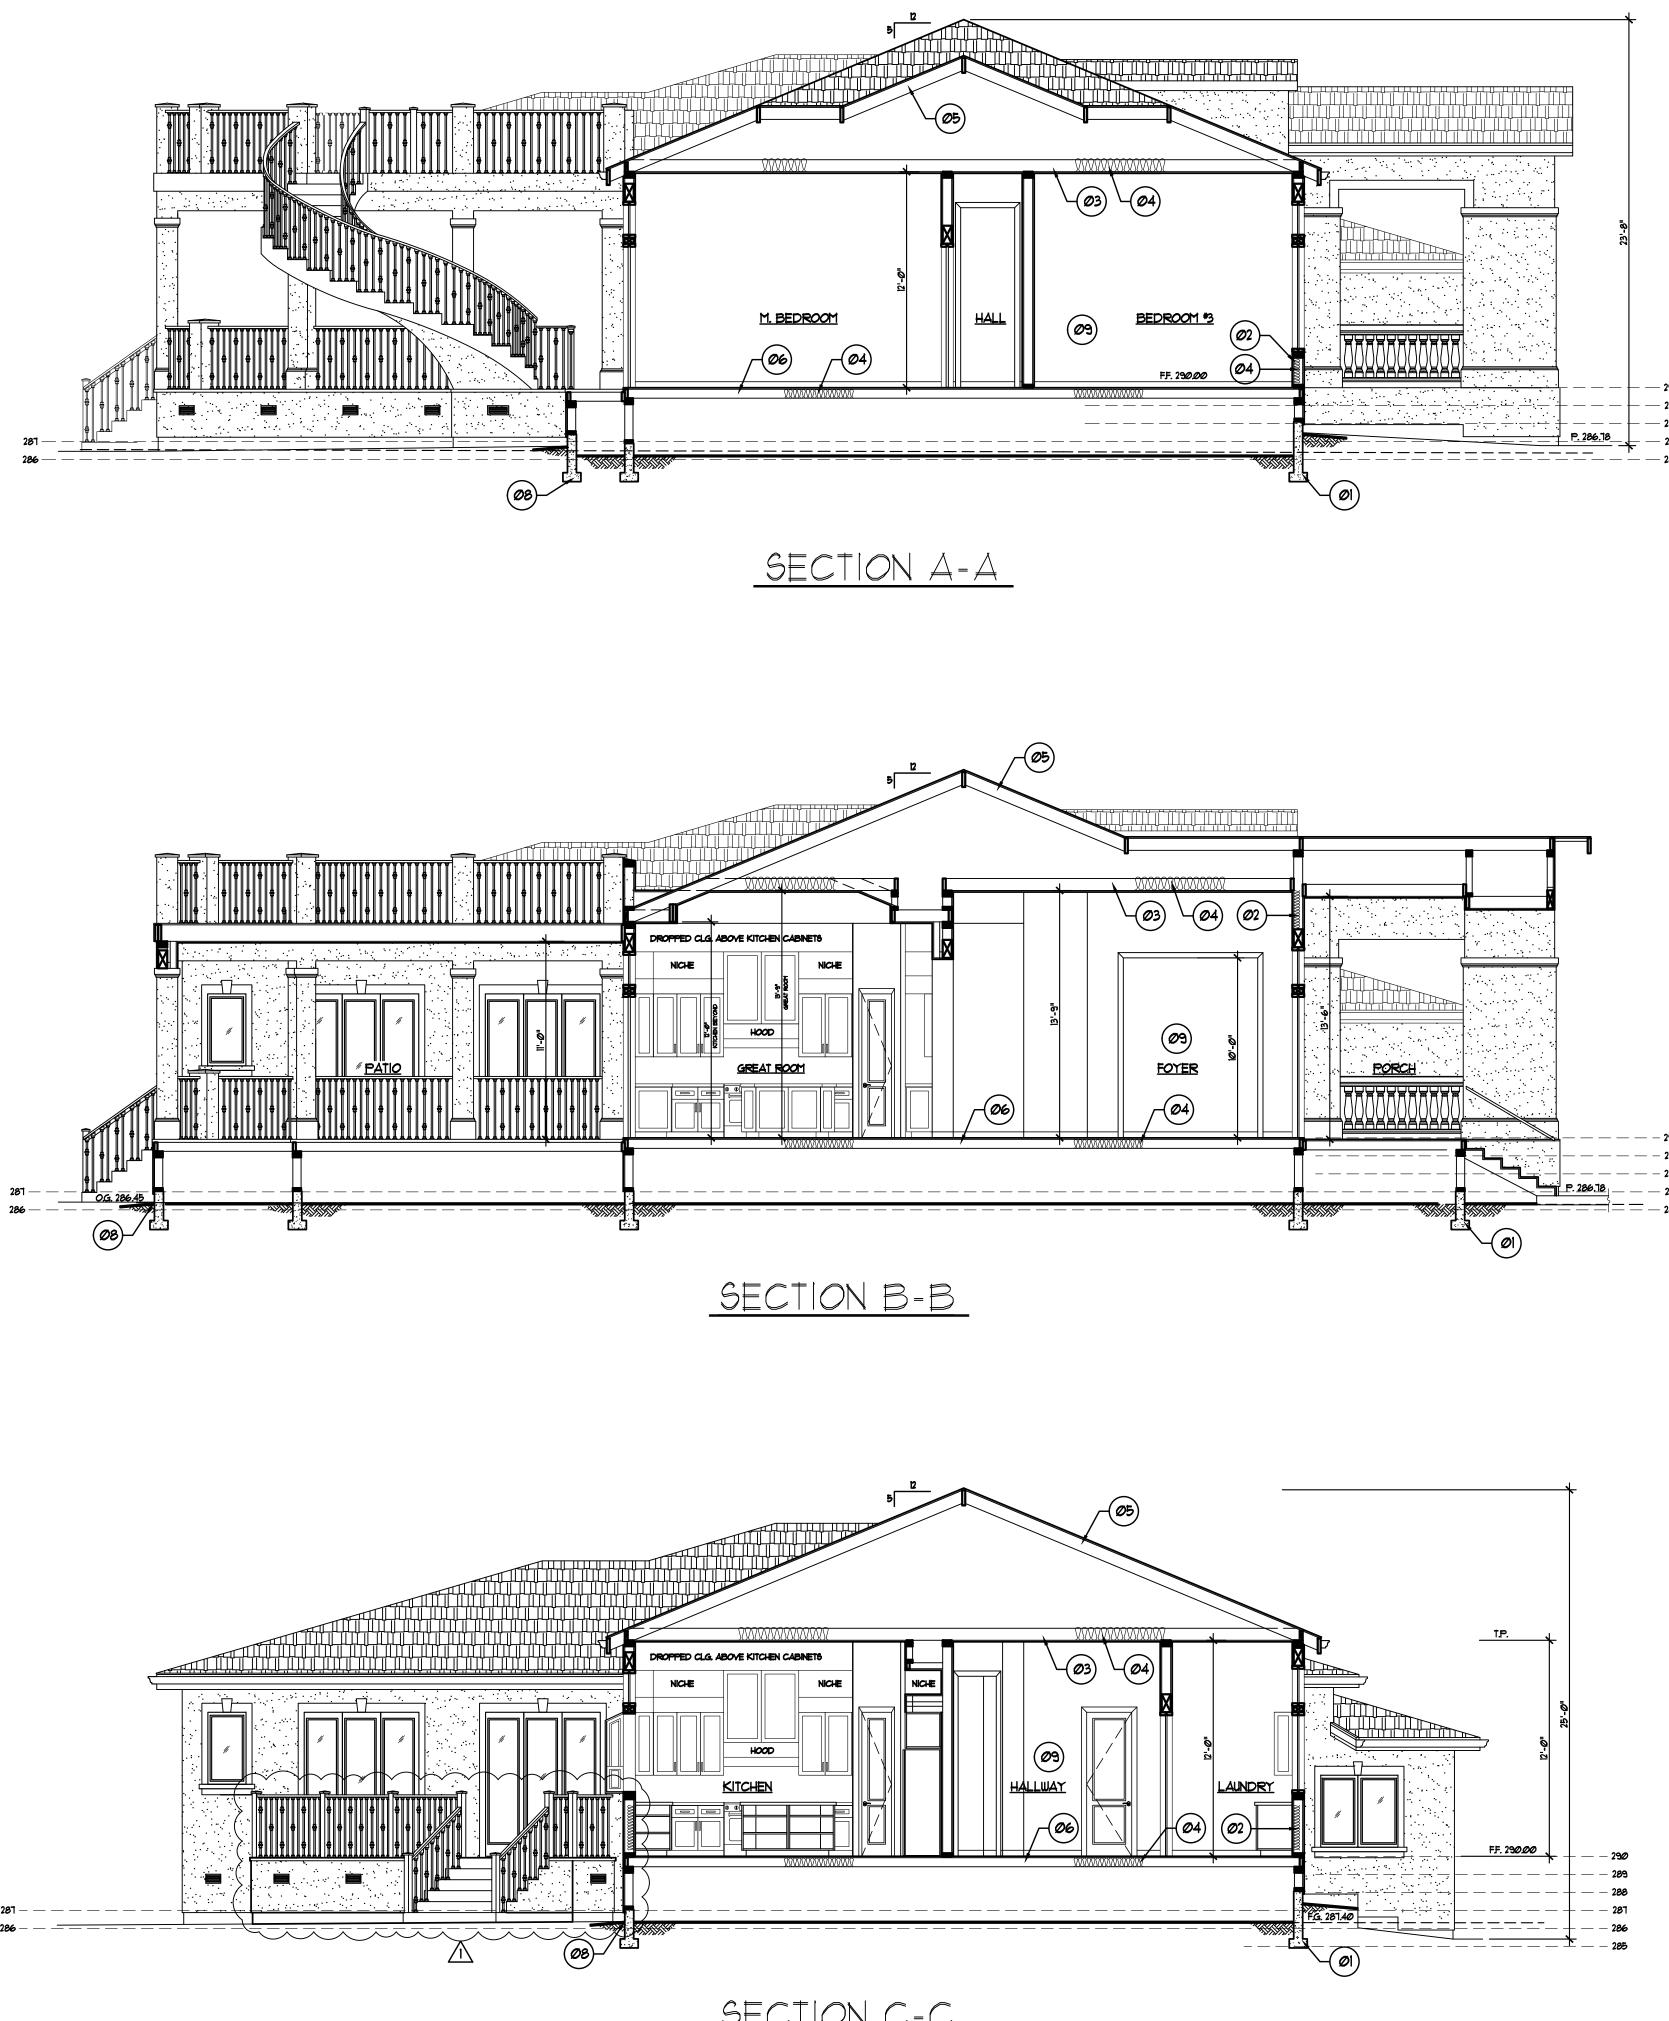

NOTE: SEE SHEET A-2 AREA CALCULATIONS FOR FLOOR PLAN DIAGRAM & CALCULATIONS.

M MEMARIE ASSOCIATES 7280 Blue Hill Dr., Suite 5 San Jose, CA 95129 Tel: (408) 559-8037 www.memarie.com The use of these plans and specifications shall be restricted to the specific site for which they were prepared and publication thereof shall be expressly limited to such use. Reuse, reproduction or publication by any method, in whole or in part, is prohibited. Title to the plans and specifications remains with Memarie Associates Designer without prejudice. Visual contact with these plans and specifications shall constitute prima facie evidence of the acceptance of the restrictions. Client: Mr. & Mrs. Helweh 320 Manzanita Ct. Milpitas, CA 95035 Project: One Story House & A.D.U. Scheller Ave. Morgan Hill, CA 95037 **Client Revisions** No. Description 06/04/21 Design 06/14/21 2 Design 07/28/21 3 Design 08/17/21 4 Design 09/14/21 5 Design 10/19/21 6 Design 06/27/22 Design \_\_\_\_ 08/30/22 8 Design 9 Design 11/21/210 Design 03/08/23 **City Revisions**  
 No.
 Description