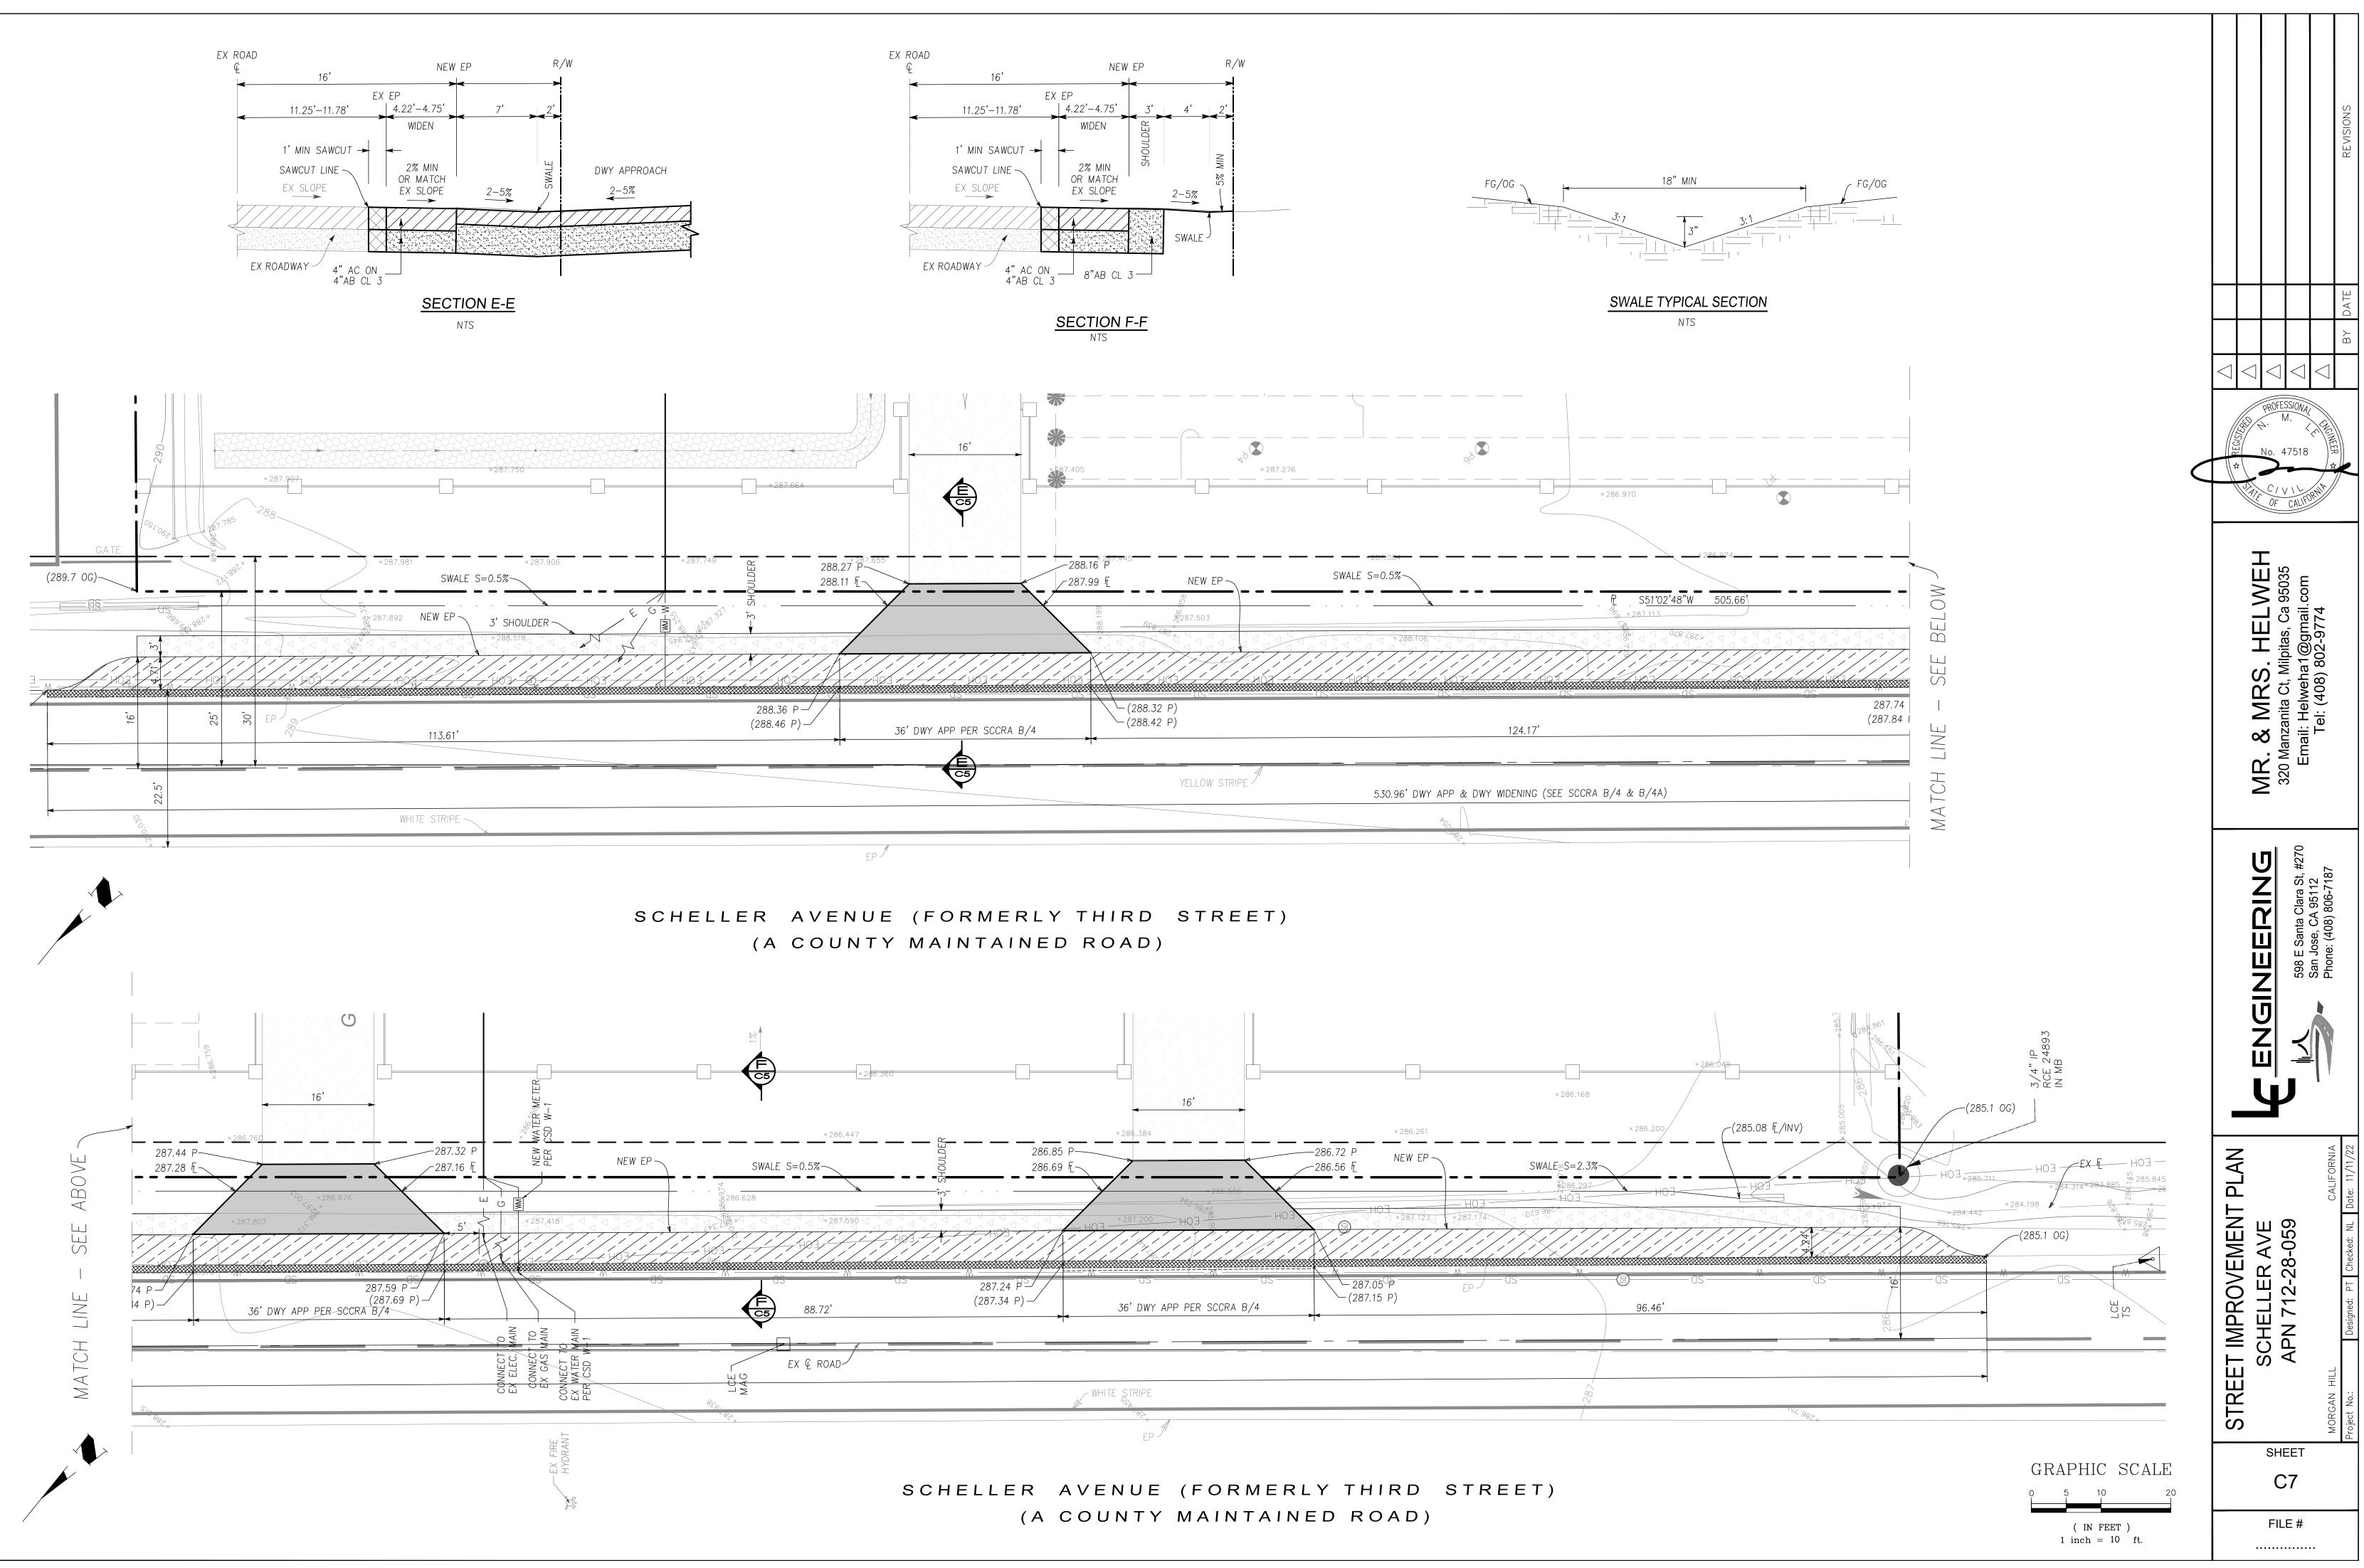

<u>NOTES</u>

1. FOR MORE INFORMATION, SEE CIVIL DRAWINGS.

Ш

Ш

>

ſ

0

 $\square$ 

PRELIMINARY SITE NOTES 1. INFORMATION SHOWN ON SITE PLAN IS BASED ON

INFORMATION SUPPLIED BY OWNER. PRIOR TO CONSTRUCTION, THE GENERAL CONTRACTOR SHALL VERIFY ALL ITEMS SHOWN AS EXISTING ON THESE

DRAWINGS & NOTIFY THIS OFFICE OF ANY DISCREPANCIES 3. CONTRACTOR MUST TAKE PRECAUTIONS TO PROTECT OWNER'S PROPERTY FROM CONSTRUCTION OPERATIONS. THE BOUNDARY

OF THE CONTRACTOR'S WORK & STORAGE AREAS WILL BE DEFINED TO MUTUAL AGREEMENT BY CONFERENCE.

4. CIVIL ENGINEER SHALL COORDINATE FINISH FLOOR ELEVATION OF BUILDING WITH THE STRUCTURAL ENGINEER PRIOR TO CONSTRUCTION.

5. CIVIL ENGINEERING GRADING AND DRAINAGE PLANS SUPERSEDE MEMARIE'S DRAWINGS. 6. CIVIL ENGINEER NEEDS TO VERIFY THE FIRE DEPARTMENT REQUIREMENTS FOR DRIVEWAY & FIRE TRUCK TURNAROUND

IØ AC. 9.72 AC. FLOOR AREA CALCULATIONS 4,519 SQ. FT. 849 SQ. FT. 1,196 SQ. FT. 12 SQ. FT. FRONT COVERED PORCH 6,576 SQ. FT.