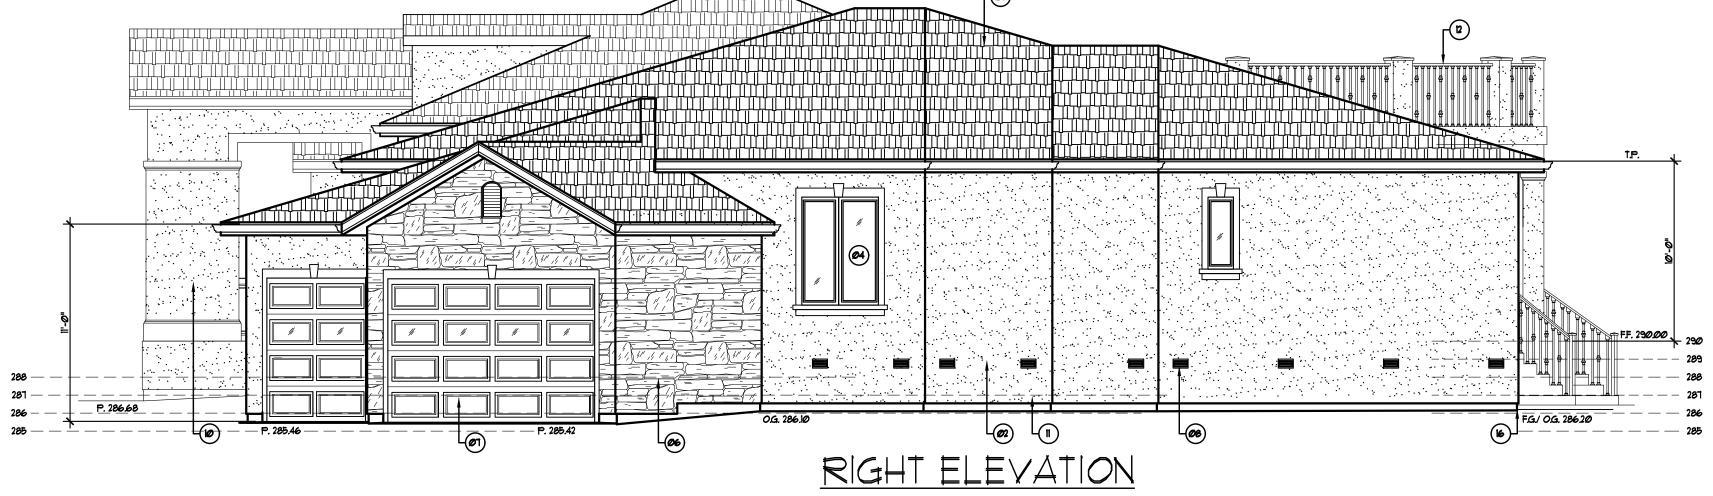

|         | OWELLING UNIT<br>031                                                                                                                                                                                                                                                                                                                                                                                                                                                                                                                                                                                                                                                                                                                                                                                                                                                                                                                                                                                                                                                                                                                                                                                                                                                                                                                                                                                                                                                                                                                                                                                                                                                                                                                                                                                                                                                                                                                                                                                                                                                                                                                                                                                                                                                                                                                                                                             |                                                                                                                                                                                                                                                                                                                                                                                                                                                                                                                                                                                                                                                                                                                                                                                                                                                                                                                                                                                                                                                                                                                                                                                                                                                                                                                                                                                                                                                                                                                                                                                                                                                                                                                                                                                                                                                                                                                                                                                                                                                                                                                                                                                                                                                                                                                                                      | The use of these plans and specifications shall be restricted by any method, in whole or in part, is problet to the plans and specifications with Memarie A publication by any method, in whole or in part, is problet to the plans and specifications remains with Memarie A pesigner without prejudice. Visual contact with these present to the restrictions.           Client:         Mr. & Mrs. Helweh           320 Manzanita Ct.         320 Manzanita Ct. | cted to the<br>ton thereof<br>tion or<br>bited. Title<br>associates<br>plans and                     |
|---------|--------------------------------------------------------------------------------------------------------------------------------------------------------------------------------------------------------------------------------------------------------------------------------------------------------------------------------------------------------------------------------------------------------------------------------------------------------------------------------------------------------------------------------------------------------------------------------------------------------------------------------------------------------------------------------------------------------------------------------------------------------------------------------------------------------------------------------------------------------------------------------------------------------------------------------------------------------------------------------------------------------------------------------------------------------------------------------------------------------------------------------------------------------------------------------------------------------------------------------------------------------------------------------------------------------------------------------------------------------------------------------------------------------------------------------------------------------------------------------------------------------------------------------------------------------------------------------------------------------------------------------------------------------------------------------------------------------------------------------------------------------------------------------------------------------------------------------------------------------------------------------------------------------------------------------------------------------------------------------------------------------------------------------------------------------------------------------------------------------------------------------------------------------------------------------------------------------------------------------------------------------------------------------------------------------------------------------------------------------------------------------------------------|------------------------------------------------------------------------------------------------------------------------------------------------------------------------------------------------------------------------------------------------------------------------------------------------------------------------------------------------------------------------------------------------------------------------------------------------------------------------------------------------------------------------------------------------------------------------------------------------------------------------------------------------------------------------------------------------------------------------------------------------------------------------------------------------------------------------------------------------------------------------------------------------------------------------------------------------------------------------------------------------------------------------------------------------------------------------------------------------------------------------------------------------------------------------------------------------------------------------------------------------------------------------------------------------------------------------------------------------------------------------------------------------------------------------------------------------------------------------------------------------------------------------------------------------------------------------------------------------------------------------------------------------------------------------------------------------------------------------------------------------------------------------------------------------------------------------------------------------------------------------------------------------------------------------------------------------------------------------------------------------------------------------------------------------------------------------------------------------------------------------------------------------------------------------------------------------------------------------------------------------------------------------------------------------------------------------------------------------------|--------------------------------------------------------------------------------------------------------------------------------------------------------------------------------------------------------------------------------------------------------------------------------------------------------------------------------------------------------------------------------------------------------------------------------------------------------------------|------------------------------------------------------------------------------------------------------|
| <i></i> |                                                                                                                                                                                                                                                                                                                                                                                                                                                                                                                                                                                                                                                                                                                                                                                                                                                                                                                                                                                                                                                                                                                                                                                                                                                                                                                                                                                                                                                                                                                                                                                                                                                                                                                                                                                                                                                                                                                                                                                                                                                                                                                                                                                                                                                                                                                                                                                                  |                                                                                                                                                                                                                                                                                                                                                                                                                                                                                                                                                                                                                                                                                                                                                                                                                                                                                                                                                                                                                                                                                                                                                                                                                                                                                                                                                                                                                                                                                                                                                                                                                                                                                                                                                                                                                                                                                                                                                                                                                                                                                                                                                                                                                                                                                                                                                      | Project:<br>One Story House & A.D.U<br>Scheller Ave.<br>Morgan Hill, CA 95037                                                                                                                                                                                                                                                                                                                                                                                      | J.                                                                                                   |
|         | MAIN HOUSE<br>ARTMENT PLAN CHECK SUBMITTAL<br>(NOT FOR CONSTRUCTION)                                                                                                                                                                                                                                                                                                                                                                                                                                                                                                                                                                                                                                                                                                                                                                                                                                                                                                                                                                                                                                                                                                                                                                                                                                                                                                                                                                                                                                                                                                                                                                                                                                                                                                                                                                                                                                                                                                                                                                                                                                                                                                                                                                                                                                                                                                                             | APPROVED FOR CONSTRUCTION                                                                                                                                                                                                                                                                                                                                                                                                                                                                                                                                                                                                                                                                                                                                                                                                                                                                                                                                                                                                                                                                                                                                                                                                                                                                                                                                                                                                                                                                                                                                                                                                                                                                                                                                                                                                                                                                                                                                                                                                                                                                                                                                                                                                                                                                                                                            | Client RevisionsNo.Description1Design2Design3Design4Design5Design6Design7Design8Design                                                                                                                                                                                                                                                                                                                                                                             | Date<br>06/04/21<br>06/14/21<br>07/28/21<br>08/17/21<br>09/14/21<br>10/19/21<br>06/27/22<br>08/30/22 |
|         | APN:<br>ZONING:<br>LOT SIZE:<br>TYPE OF OCCUPANCY:<br>TYPE OF CONSTRUCTION:<br>MAXIMUM HEIGHT:<br>MAXIMUM LOT COVERAGE:<br>PROJECT ADDRESS:<br>FIRE SPRINKLERS:<br>TSOU SUBMITTAL                                                                                                                                                                                                                                                                                                                                                                                                                                                                                                                                                                                                                                                                                                                                                                                                                                                                                                                                                                                                                                                                                                                                                                                                                                                                                                                                                                                                                                                                                                                                                                                                                                                                                                                                                                                                                                                                                                                                                                                                                                                                                                                                                                                                                | SETBACK       REQUIRED       MAIN HOUSE       ADU.         FRONT:       30'-0"       100'       101'-6"         REAR:       30'-0"       660'       684'         RIGHT:       30'-0"       75'       313'-5"         LEFT:       30'-0"       291'-6"       15'                                                                                                                                                                                                                                                                                                                                                                                                                                                                                                                                                                                                                                                                                                                                                                                                                                                                                                                                                                                                                                                                                                                                                                                                                                                                                                                                                                                                                                                                                                                                                                                                                                                                                                                                                                                                                                                                                                                                                                                                                                                                                      | 9     Design       10     Design       11     12       City Revisions       No.     Description       1     Planning Comments       2     County Comments       3     4       5     6       7     7                                                                                                                                                                                                                                                                | 11/21/22         03/08/23         Date         06/27/22         08/30/22                             |
|         | SCOPE OF WORKS:<br>- BUILD 4519 5Q FT. ONE STORY HOUSE WITH 849 5Q FT. ATTACHED GARAGE, 182 5Q FT. FRONT<br>COVERED PORCH, 4 603 5Q FT. REAR COVERED PORCH.<br>- BUILD 136 5Q FT. SECONDARY DWELLING UNT WITH 438 5Q FT. CARPORT, 151 5Q FT. FRONT<br>COVERED PORCH, 4 466 5Q FT. REAR COVERED PORCH.<br>PROPOSED MAIN HOUSE:<br>LIVING AREA:<br>GARAGE:<br>REAR COVERED PORCH:<br>REAR COVERED PORCH:<br>REAR COVERED PORCH:<br>REAR RIGHT DECK:<br>STAIRS:<br>PROPOSED ADU:<br>LIVING AREA:<br>CARPORT:<br>REAR COVERED PORCH:<br>REAR COVERED PORCH:<br>LIVING AREA:<br>LIVING AREA:<br>LIVIN | Corde Creek Dalla<br>Corde Creek D | 8<br>Signature:<br>Date:<br>Scale:<br>Drawn By:<br>Checked By:<br>Sheet Title:<br>Main House<br>Cover Sheet<br>Sheet No.:<br>Sheet No.:<br>Job: Scheller                                                                                                                                                                                                                                                                                                           |                                                                                                      |