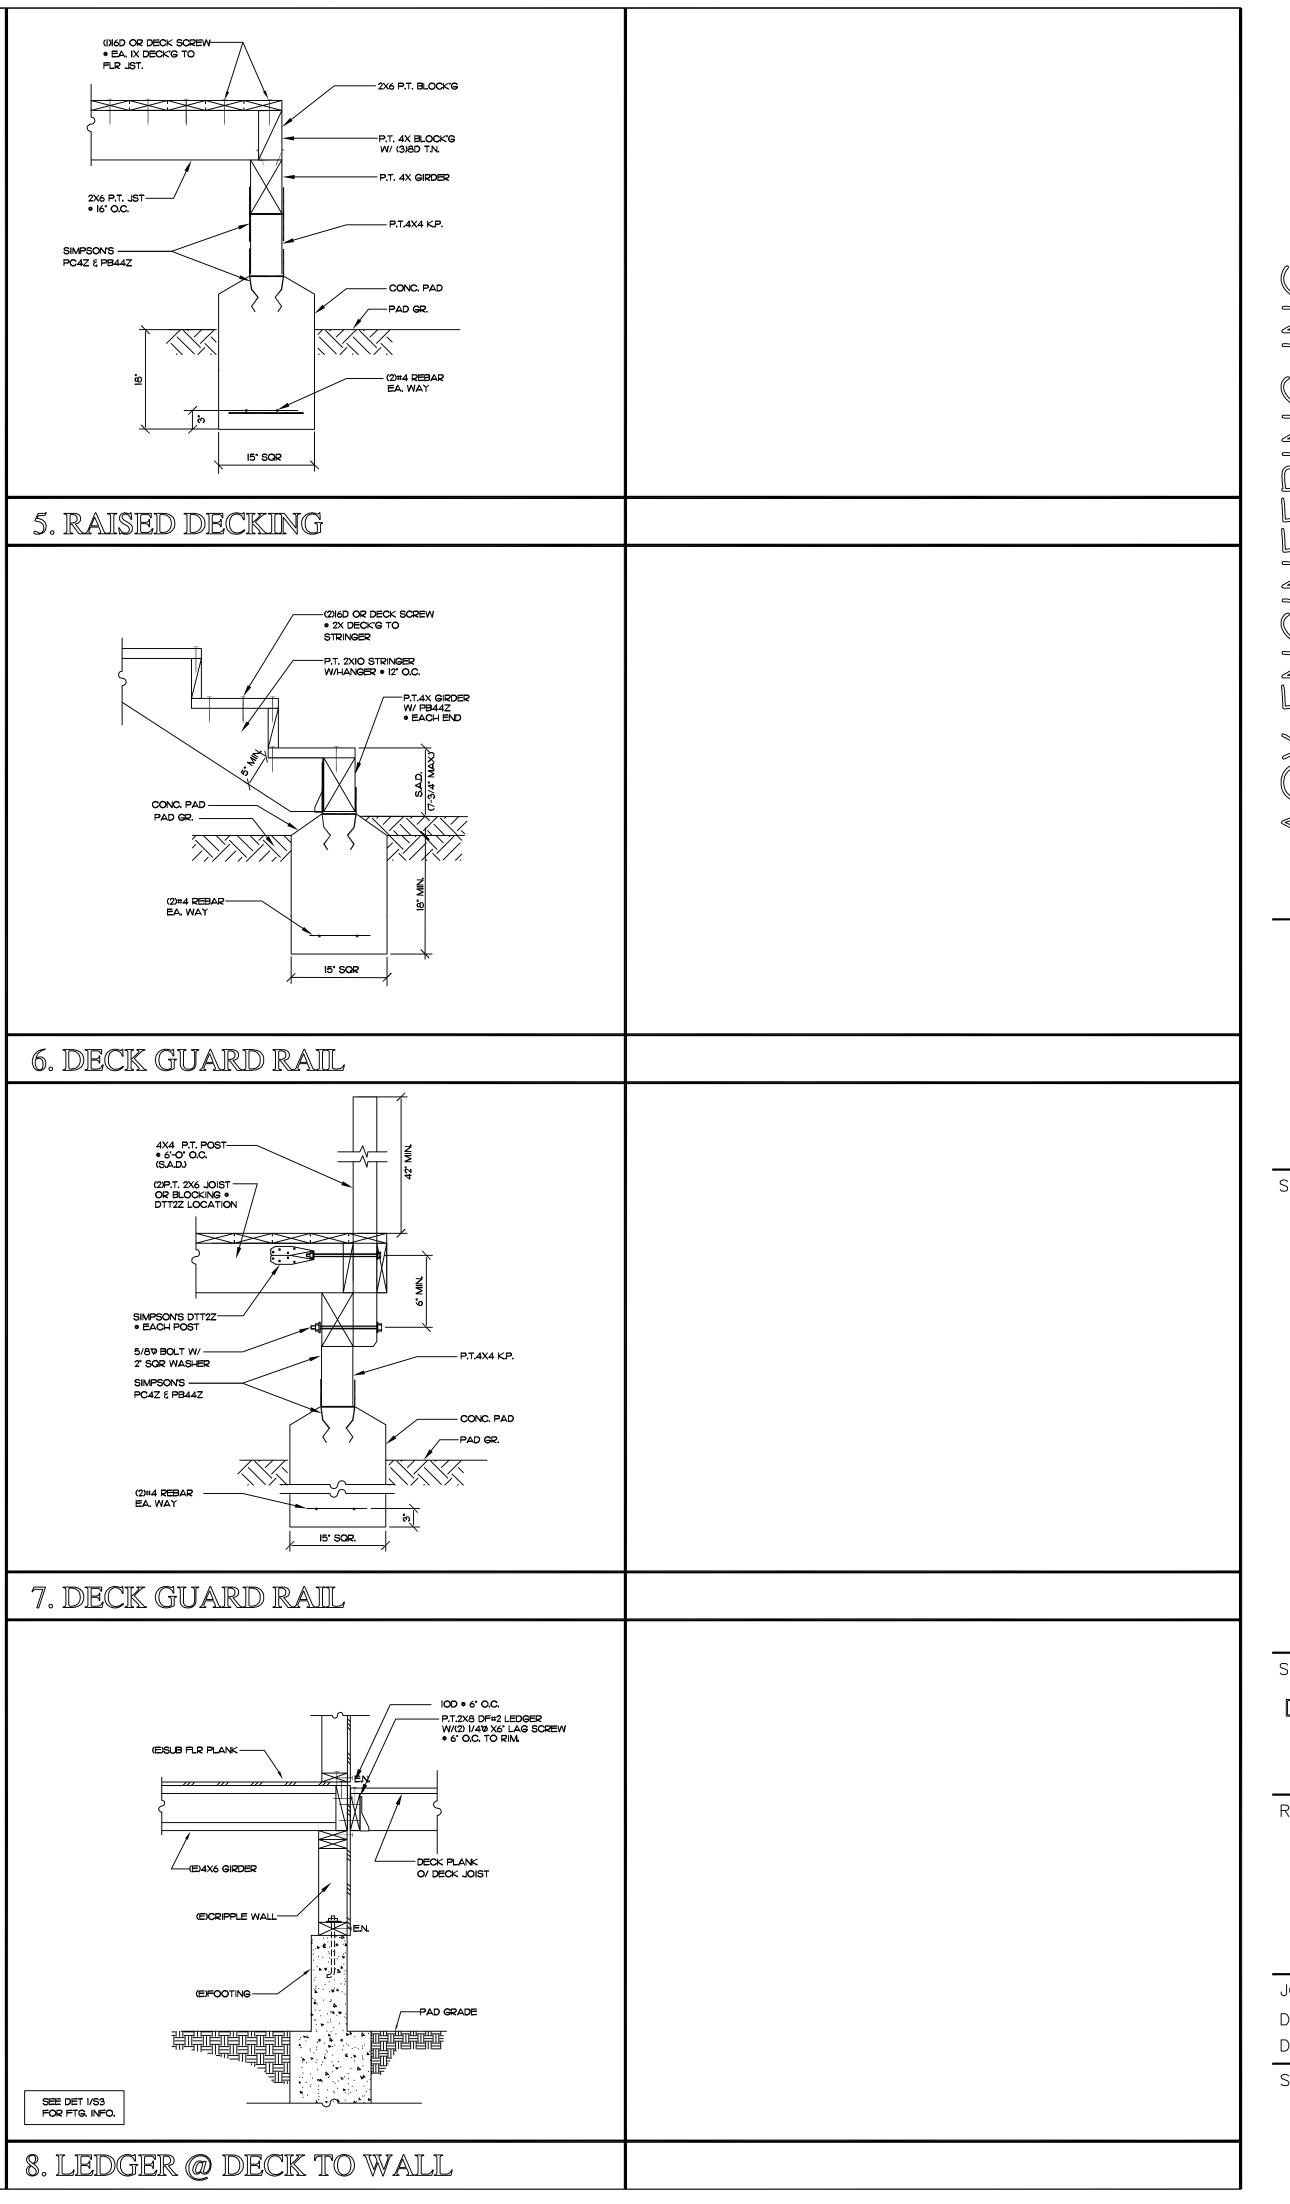

TO BE FIELD VERIFIED TIEDOWN OR HOLDOWN UNLESS NOTED OTHERWISE UNLESS OTHERWISE NOTED WINDOW STEEL WIDE FLANGE WELDED WIRE FABRIC WITHOUT INCHES PARALLEL PERPENDICULAR DIAMETER CENTER LINE HANGER

**APPROXIMATELY** 

WDW.

 $\mathbb{Z}$ \_\_\_ 

 $\mathbb{Z}$ 

5/80 BOLTS

1'-3" O.C OR

(3)A35 PER RF BLK | PER PLAN, (2)

(3)A35 PER FLR BLK | BOLTS MIN.



SHEET TITLE

STRUCTURAL NOTES

REVISIONS

JOB NO. 2021-450 DATE 12-28-21

SHEET NUMBER

DRAWN: Joe



12-28-2021

SHEET TITLE

SHEET TITLE

STRUCTURAL DETAILS

REVISIONS

JOB NO. 2021-450 DATE 8-24-21

DRAWN: Joe SHEET NUMBER





> S. 5289 EXP. 6/30/22 12-28-2021

SHEET TITLE

SHEET TITLE

STRUCTURAL DETAILS

JOB NO. 2021-450 DATE 8-24-21 DRAWN: Joe SHEET NUMBER



DECK FRAMING & PARTIAL FOUNDATION SCALE 1/4" = 1'-0" PLAN (REFER TO S5)





S. 5289 EXP. 6/30/22 12-28-2021

SHEET TITLE

1970 HAYES LANE SAN MARTIN, CA 95046

SHEET TITLE DECK-FRAMING PLAN-\$ DETAILS

REVISIONS

JOB NO. 2021-450 DATE 12-28-21 DRAWN: Joe SHEET NUMBER

S4





SHEET TITLE

SHEET TITLE

ROOF-CEILING FRAMING-PLAN

REVISIONS

JOB NO. 2021-450 DATE 12-28-21 DRAWN: Joe

SHEET NUMBER

S6





EXP. 6/30/22 12-28-2021

SHEET TITLE

SHEET TITLE

ROOF-RAFTER FRAMING-PLAN

REVISIONS

JOB NO. 2021-450 DATE 12-28-21 DRAWN: Joe

SHEET NUMBER