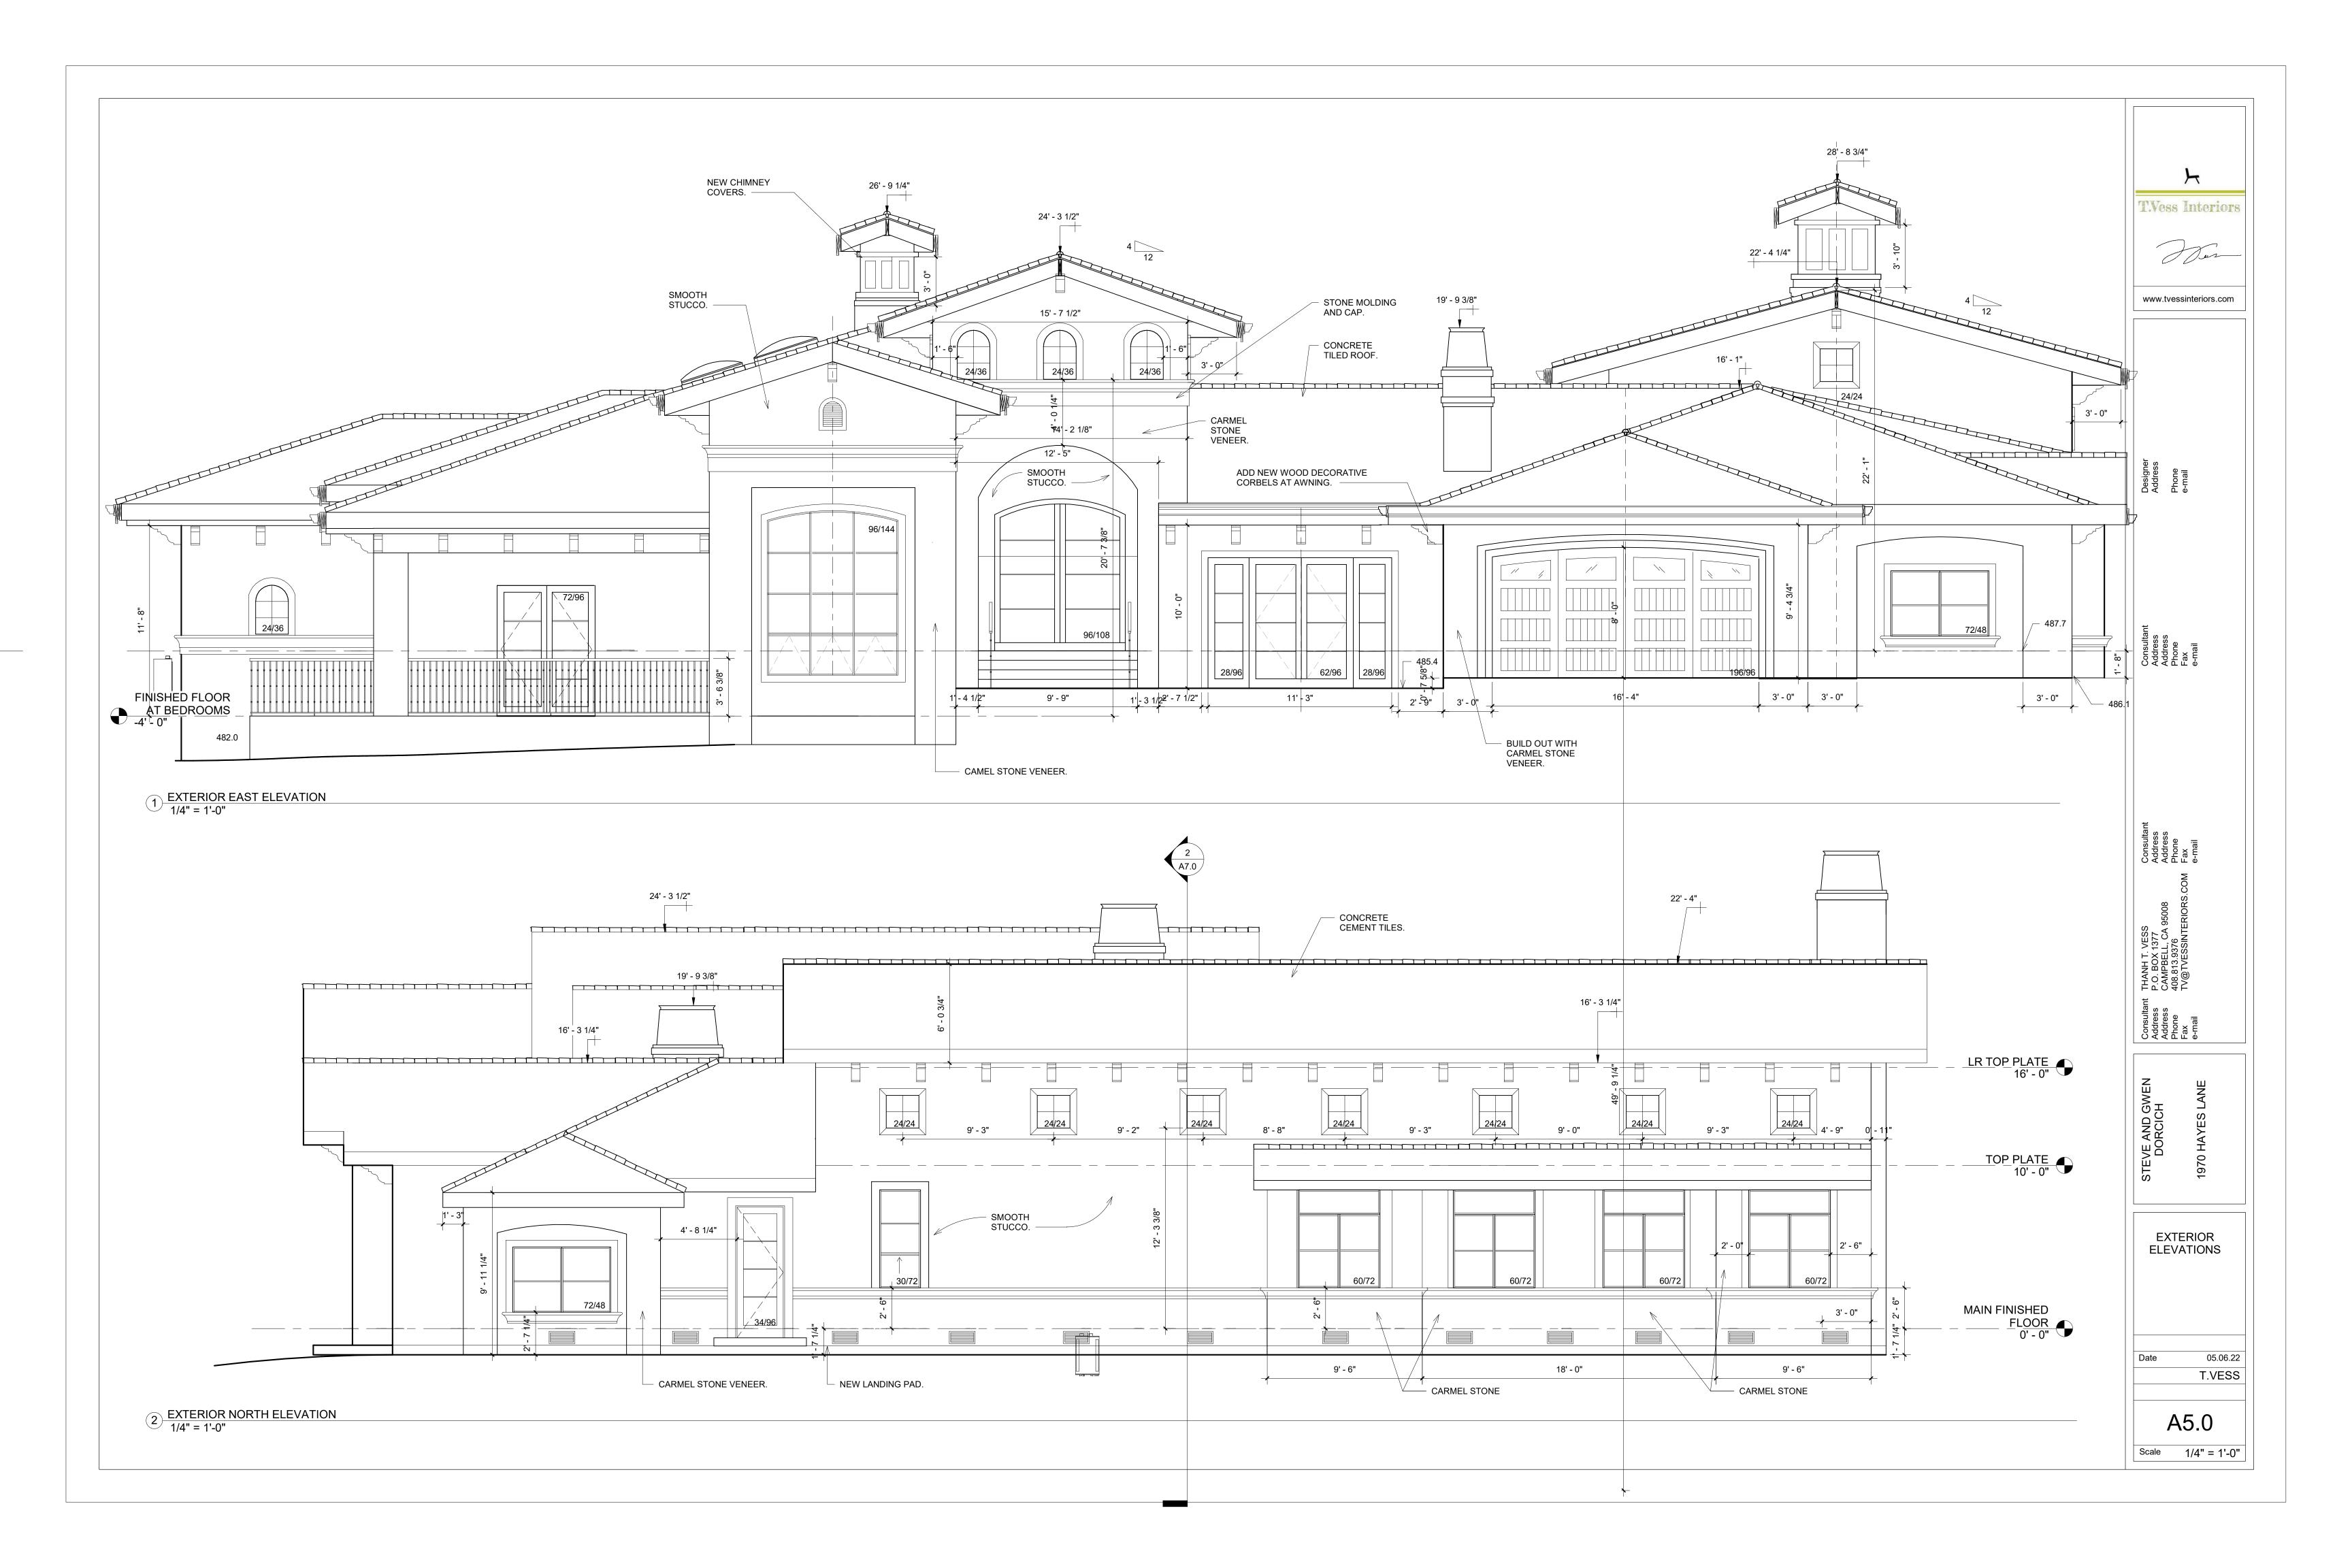

## PROJECT DATA

DESCRIPTION REMODEL OF EXISTING ONE STORY

RESIDENCE. ADDITION OF 1550 SQFT TO BE TO BE LOCATED AT ENTRY AND AT LIVING ROOM. REMODEL EXISTING KITCHEN AND UPDATE OF FINISHES THROUGHOUT. REPLACE ALL WINDOWS.

## PLANNING DATA AND CALCULATIONS

7648 SQFT

LOT SIZE 20 ACRES/ 871,200 SQFT

6098 SQFT EXISTING BUILDING SQFT 1550 SQFT PROPOSED ADDITION

TOTAL FAR SQFT

MAX HEIGHT OF HOUSE 28'-0