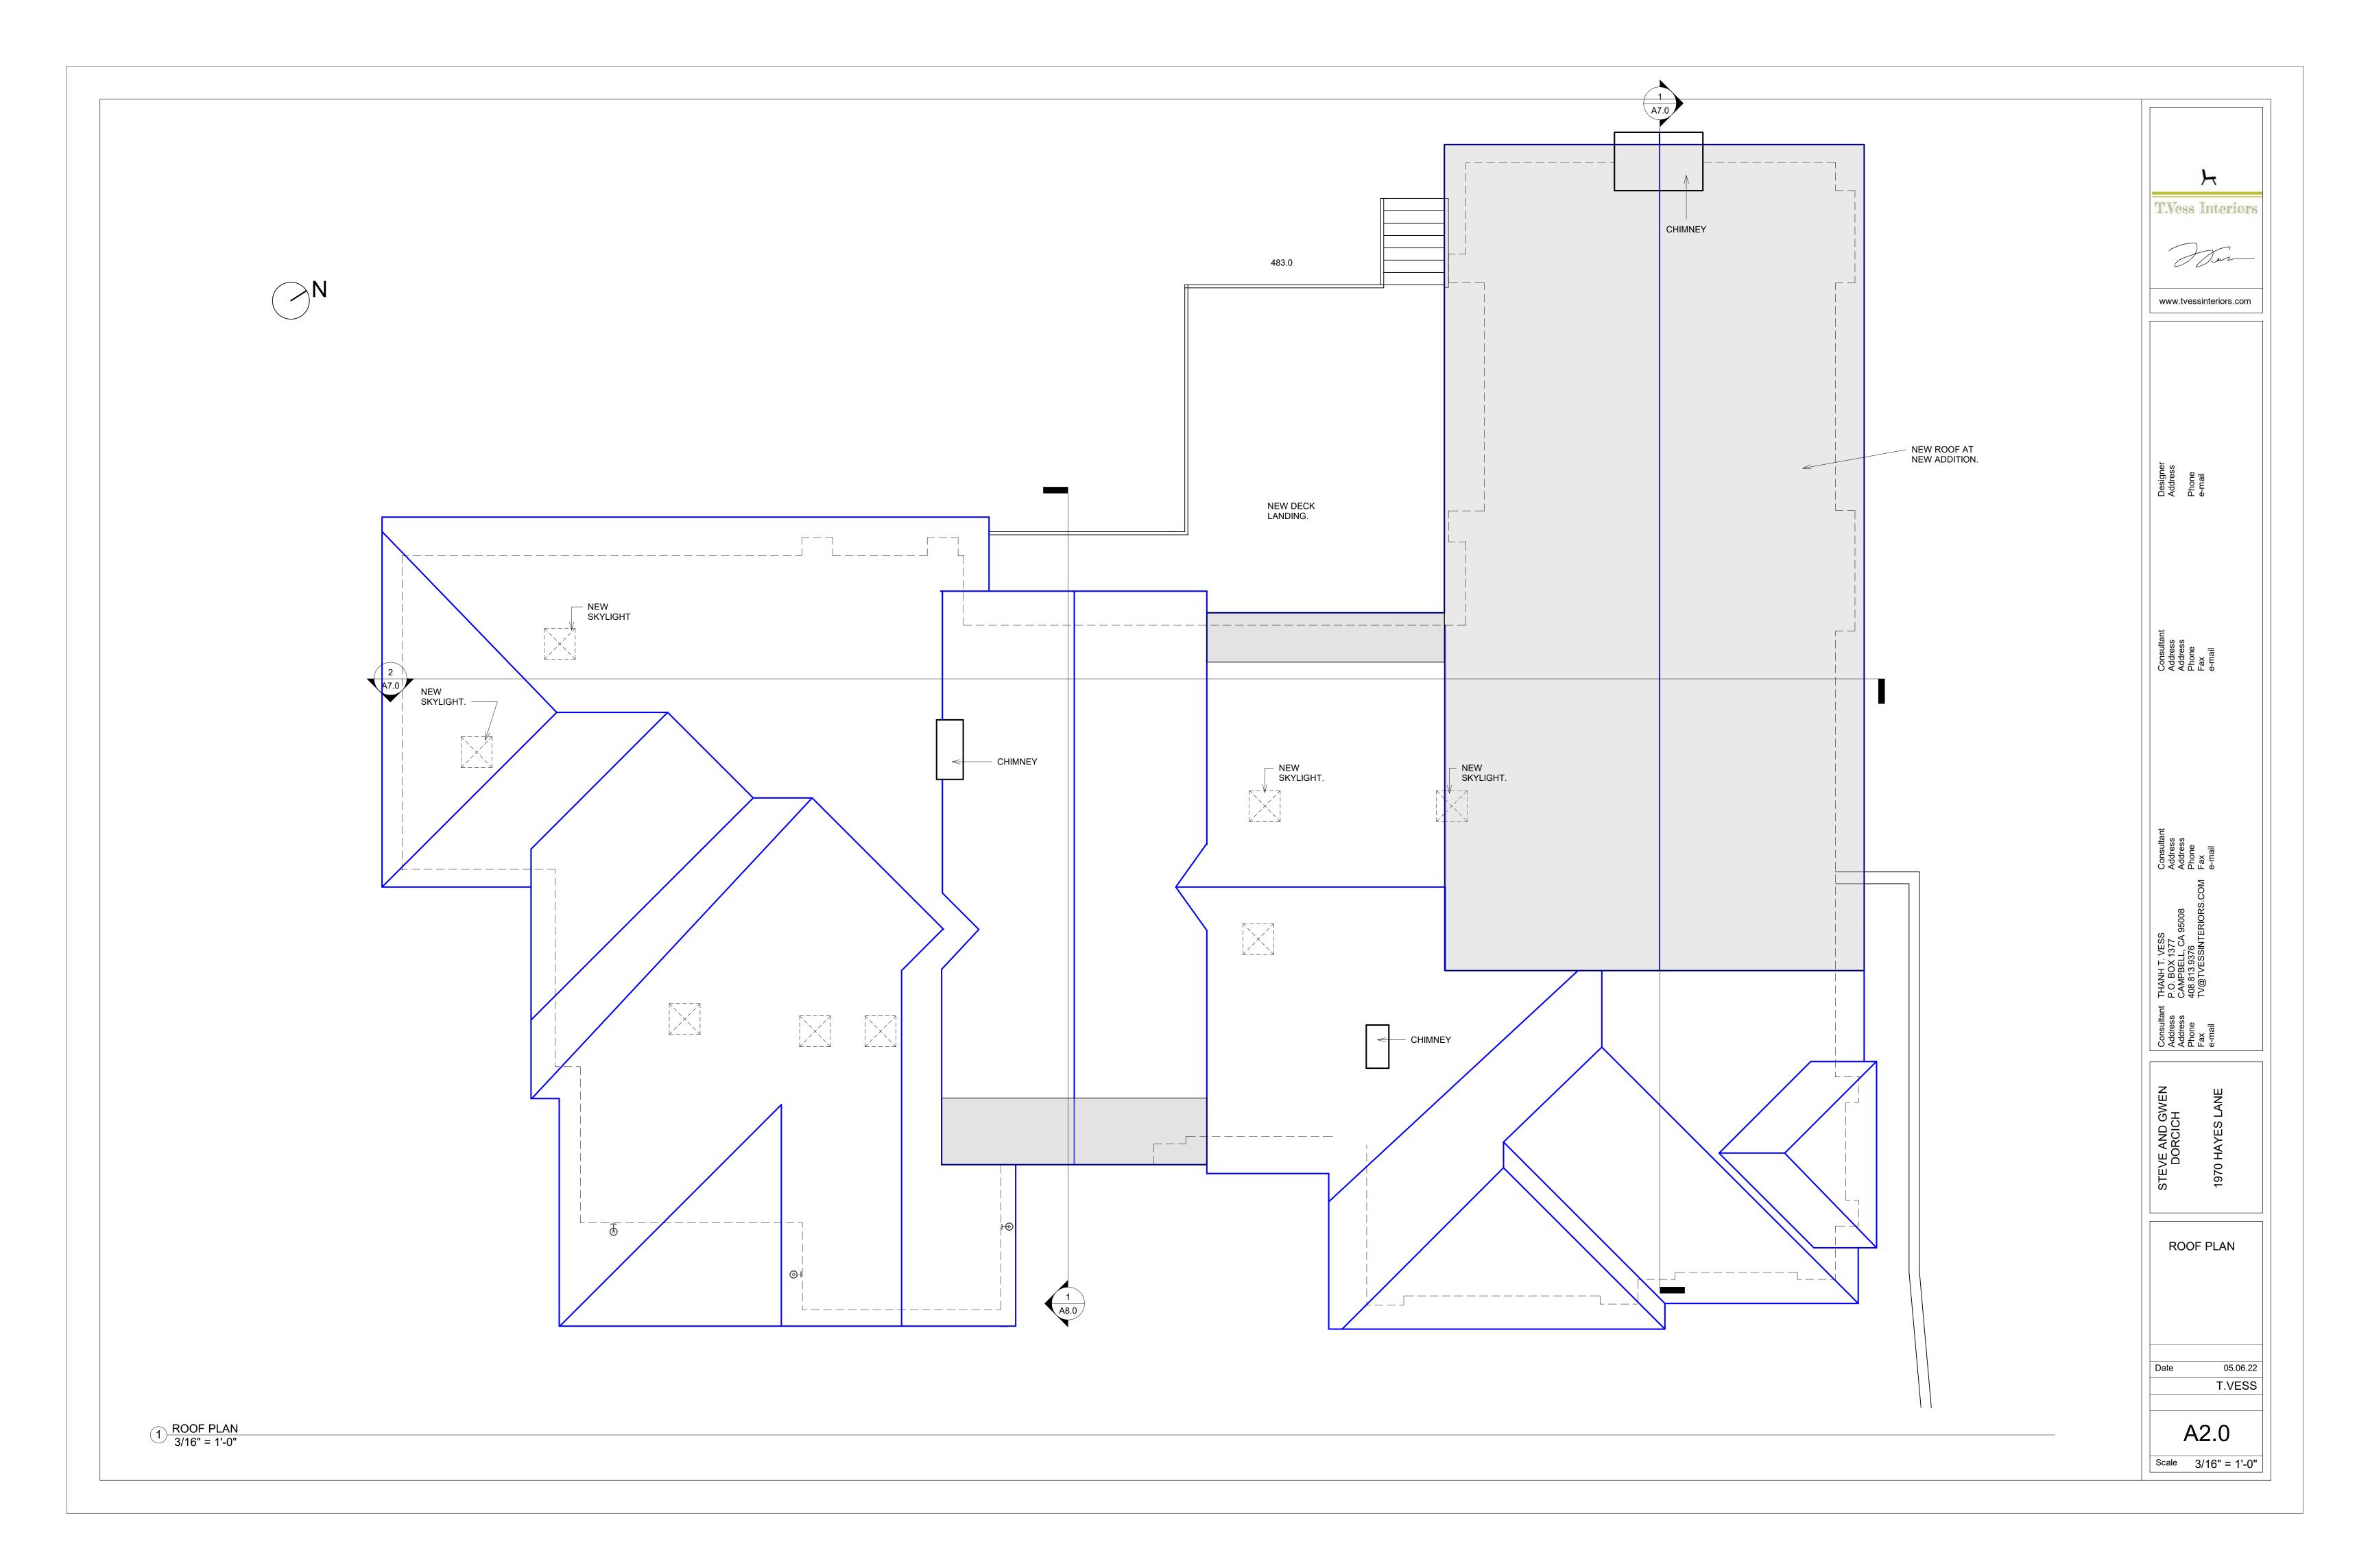

## PROJECT DATA

DESCRIPTION REMODEL OF EXISTING ONE STORY

RESIDENCE. ADDITION OF 1550 SQFT TO BE TO BE LOCATED AT ENTRY AND AT LIVING ROOM. REMODEL EXISTING KITCHEN AND UPDATE OF FINISHES THROUGHOUT. REPLACE ALL WINDOWS.

## PLANNING DATA AND CALCULATIONS

7648 SQFT

LOT SIZE 20 ACRES/ 871,200 SQFT

6098 SQFT EXISTING BUILDING SQFT 1550 SQFT PROPOSED ADDITION

TOTAL FAR SQFT

MAX HEIGHT OF HOUSE 28'-0