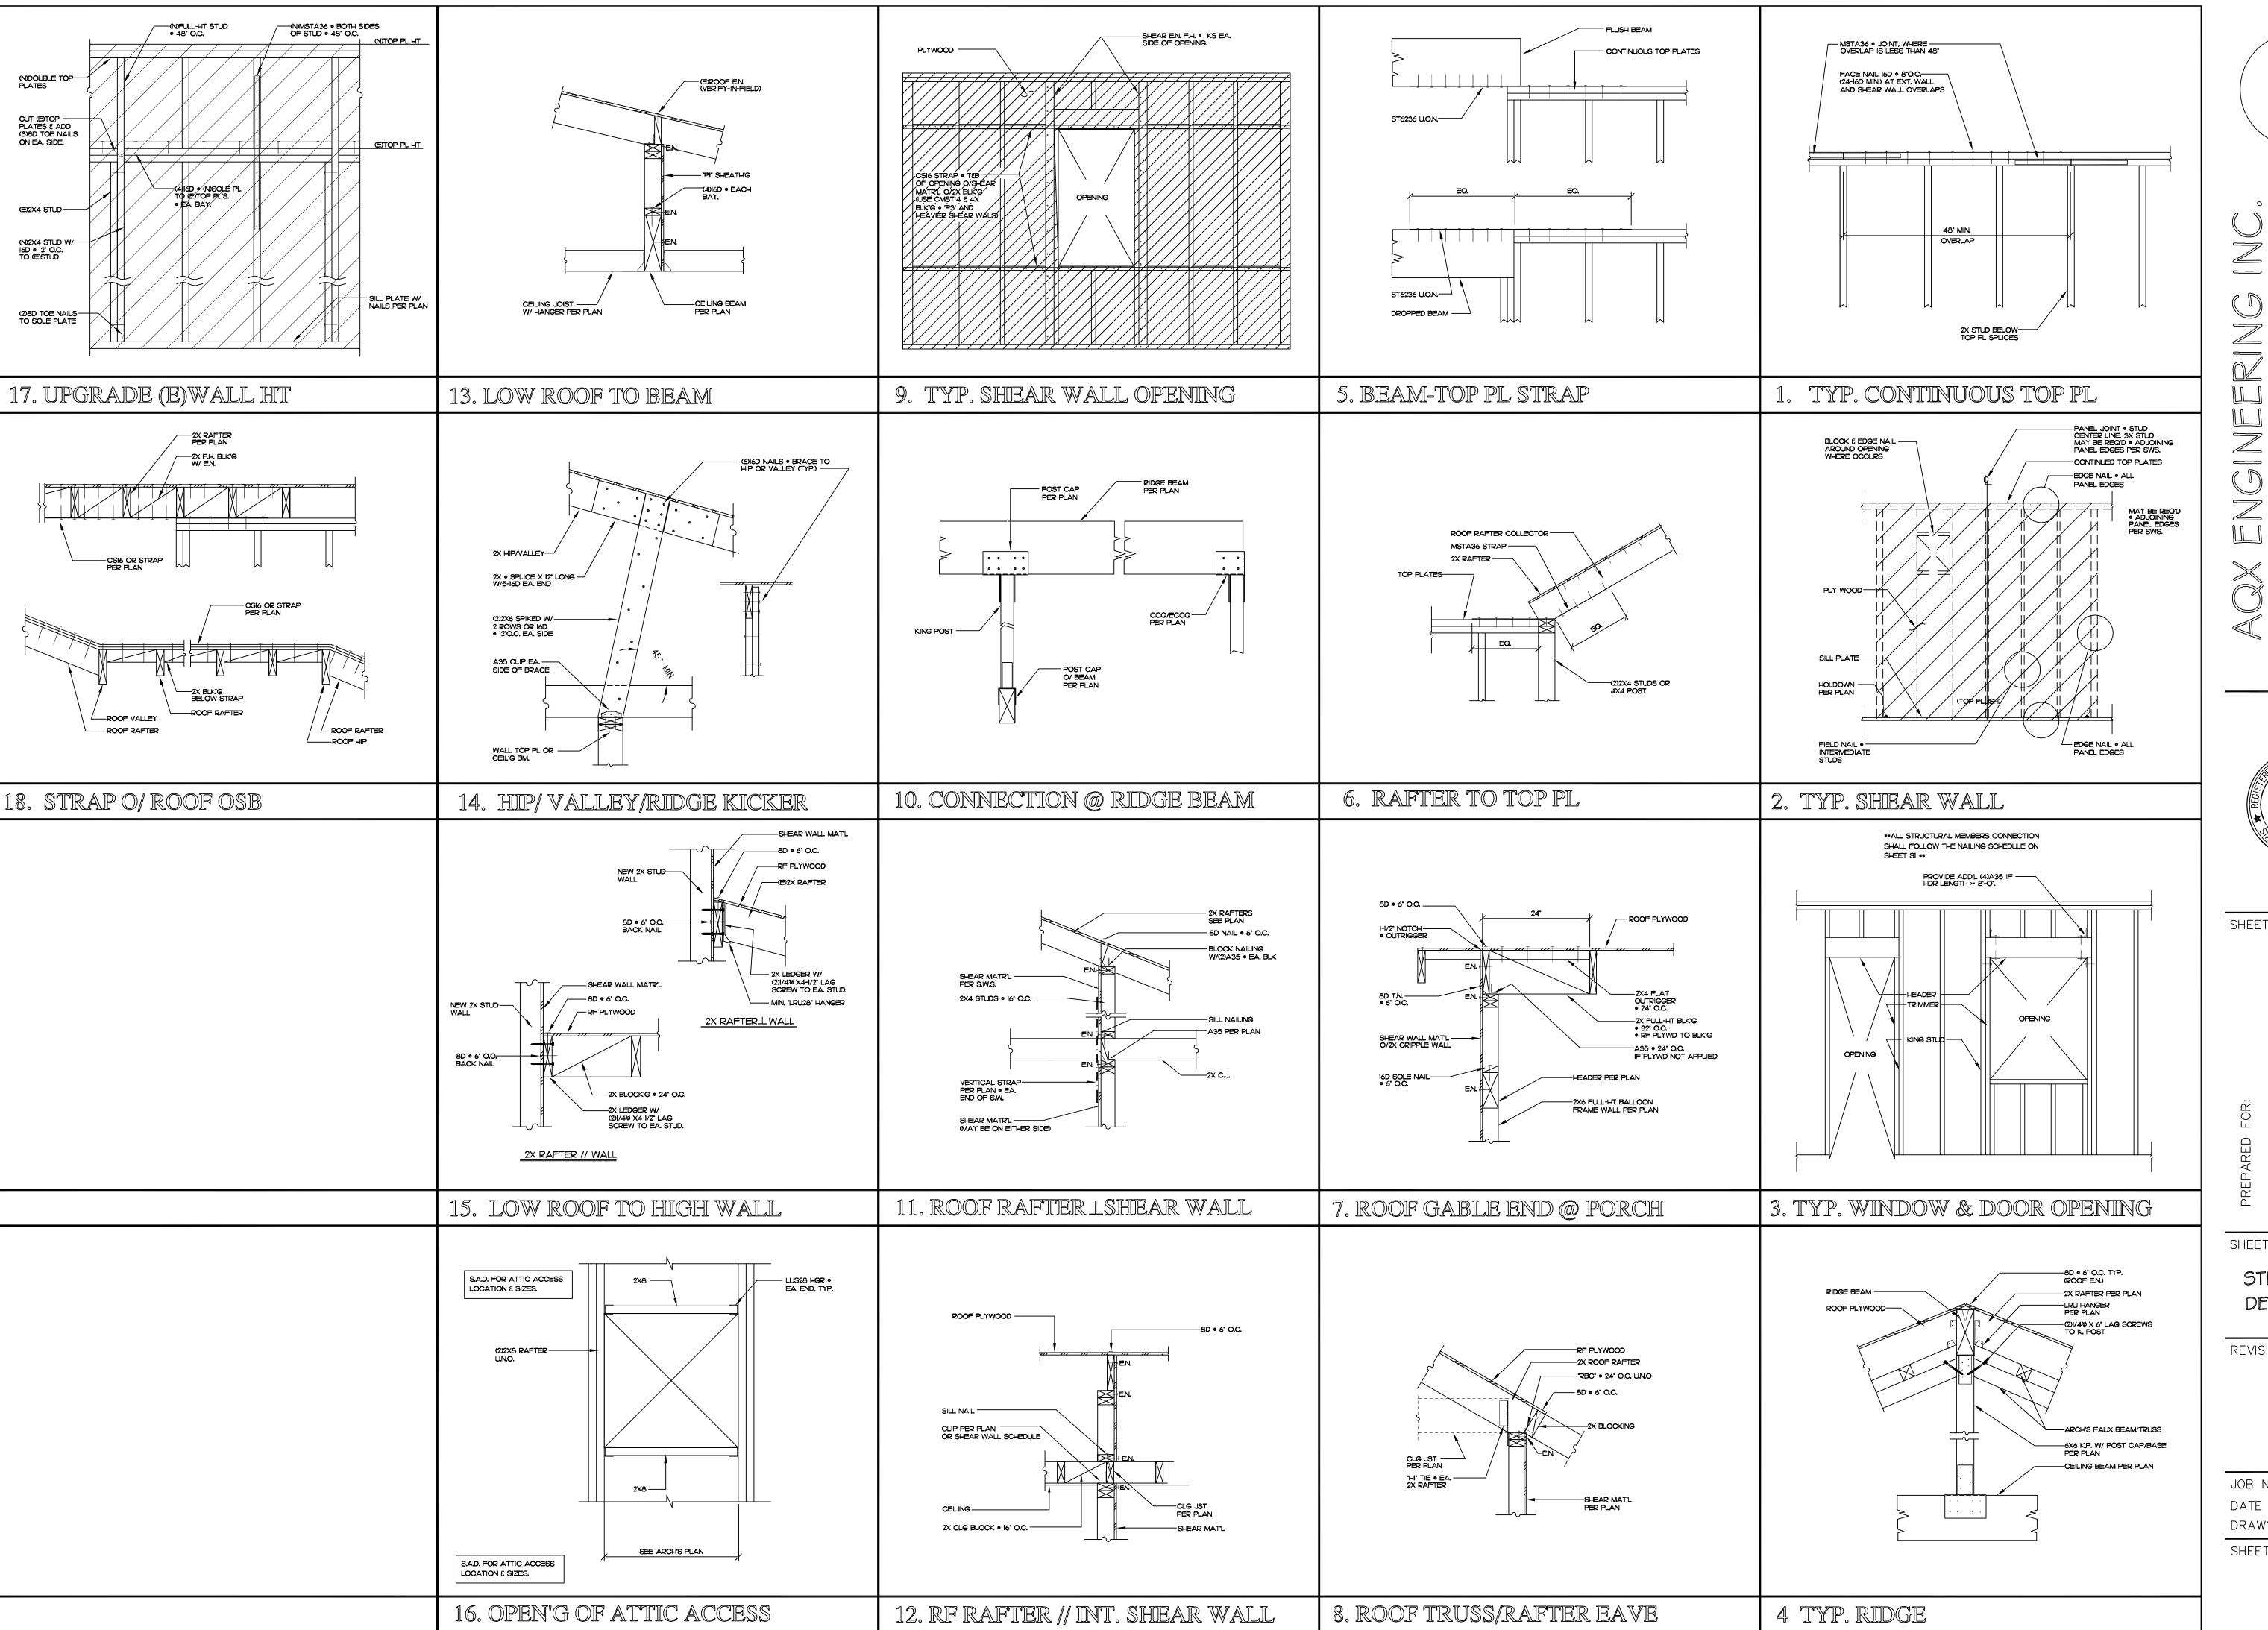

RAFTERS FINISH FLOOR REDWOOD FULL HEIGHT REQ'D REQUIRED REQUIREMENT REQ'T FINISH FLOOR RET RETAINING

SHEATHING SHTG SIMPSON COMPANY SPECIFICATIONS SPECS SQUARE SEE STR. DRW'GS STRUCTURAL SHEAR WALL SCHEDULE SHEAR WALL TYPE TOP AND BOTTOM T.B.F.V. TOP OF CONCRETE TOP OF SUB-FLOOR T.O.W. TOP OF WALL TRIMMER TYPICAL U.O.N.

TONGUE AND GROOVE TO BE FIELD VERIFIED TIEDOWN OR HOLDOWN UNLESS NOTED OTHERWISE UNLESS OTHERWISE NOTED WINDOW STEEL WIDE FLANGE WELDED WIRE FABRIC WITHOUT INCHES PARALLEL PERPENDICULAR DIAMETER CENTER LINE HANGER

**APPROXIMATELY** 

WDW.

 $\mathbb{Z}$ \_\_\_ 

 $\mathbb{Z}$ 

5/80 BOLTS

1'-3" O.C OR

(3)A35 PER RF BLK | PER PLAN, (2)

(3)A35 PER FLR BLK | BOLTS MIN.



SHEET TITLE

STRUCTURAL NOTES

REVISIONS

JOB NO. 2021-450 DATE 12-28-21

SHEET NUMBER

DRAWN: Joe



12-28-2021

SHEET TITLE

SHEET TITLE

STRUCTURAL DETAILS

REVISIONS

JOB NO. 2021-450 DATE 8-24-21

DRAWN: Joe SHEET NUMBER





> S. 5289 EXP. 6/30/22 12-28-2021

SHEET TITLE

SHEET TITLE

STRUCTURAL DETAILS

JOB NO. 2021-450 DATE 8-24-21 DRAWN: Joe SHEET NUMBER



DECK FRAMING & PARTIAL FOUNDATION SCALE 1/4" = 1'-0" PLAN (REFER TO S5)





S. 5289 EXP. 6/30/22 12-28-2021

SHEET TITLE

1970 HAYES LANE SAN MARTIN, CA 95046

SHEET TITLE DECK-FRAMING PLAN-\$ DETAILS

REVISIONS

JOB NO. 2021-450 DATE 12-28-21 DRAWN: Joe SHEET NUMBER

S4





SHEET TITLE

SHEET TITLE

ROOF-CEILING FRAMING-PLAN

REVISIONS

JOB NO. 2021-450 DATE 12-28-21 DRAWN: Joe

SHEET NUMBER

S6





EXP. 6/30/22 12-28-2021

SHEET TITLE

SHEET TITLE

ROOF-RAFTER FRAMING-PLAN

REVISIONS

JOB NO. 2021-450 DATE 12-28-21 DRAWN