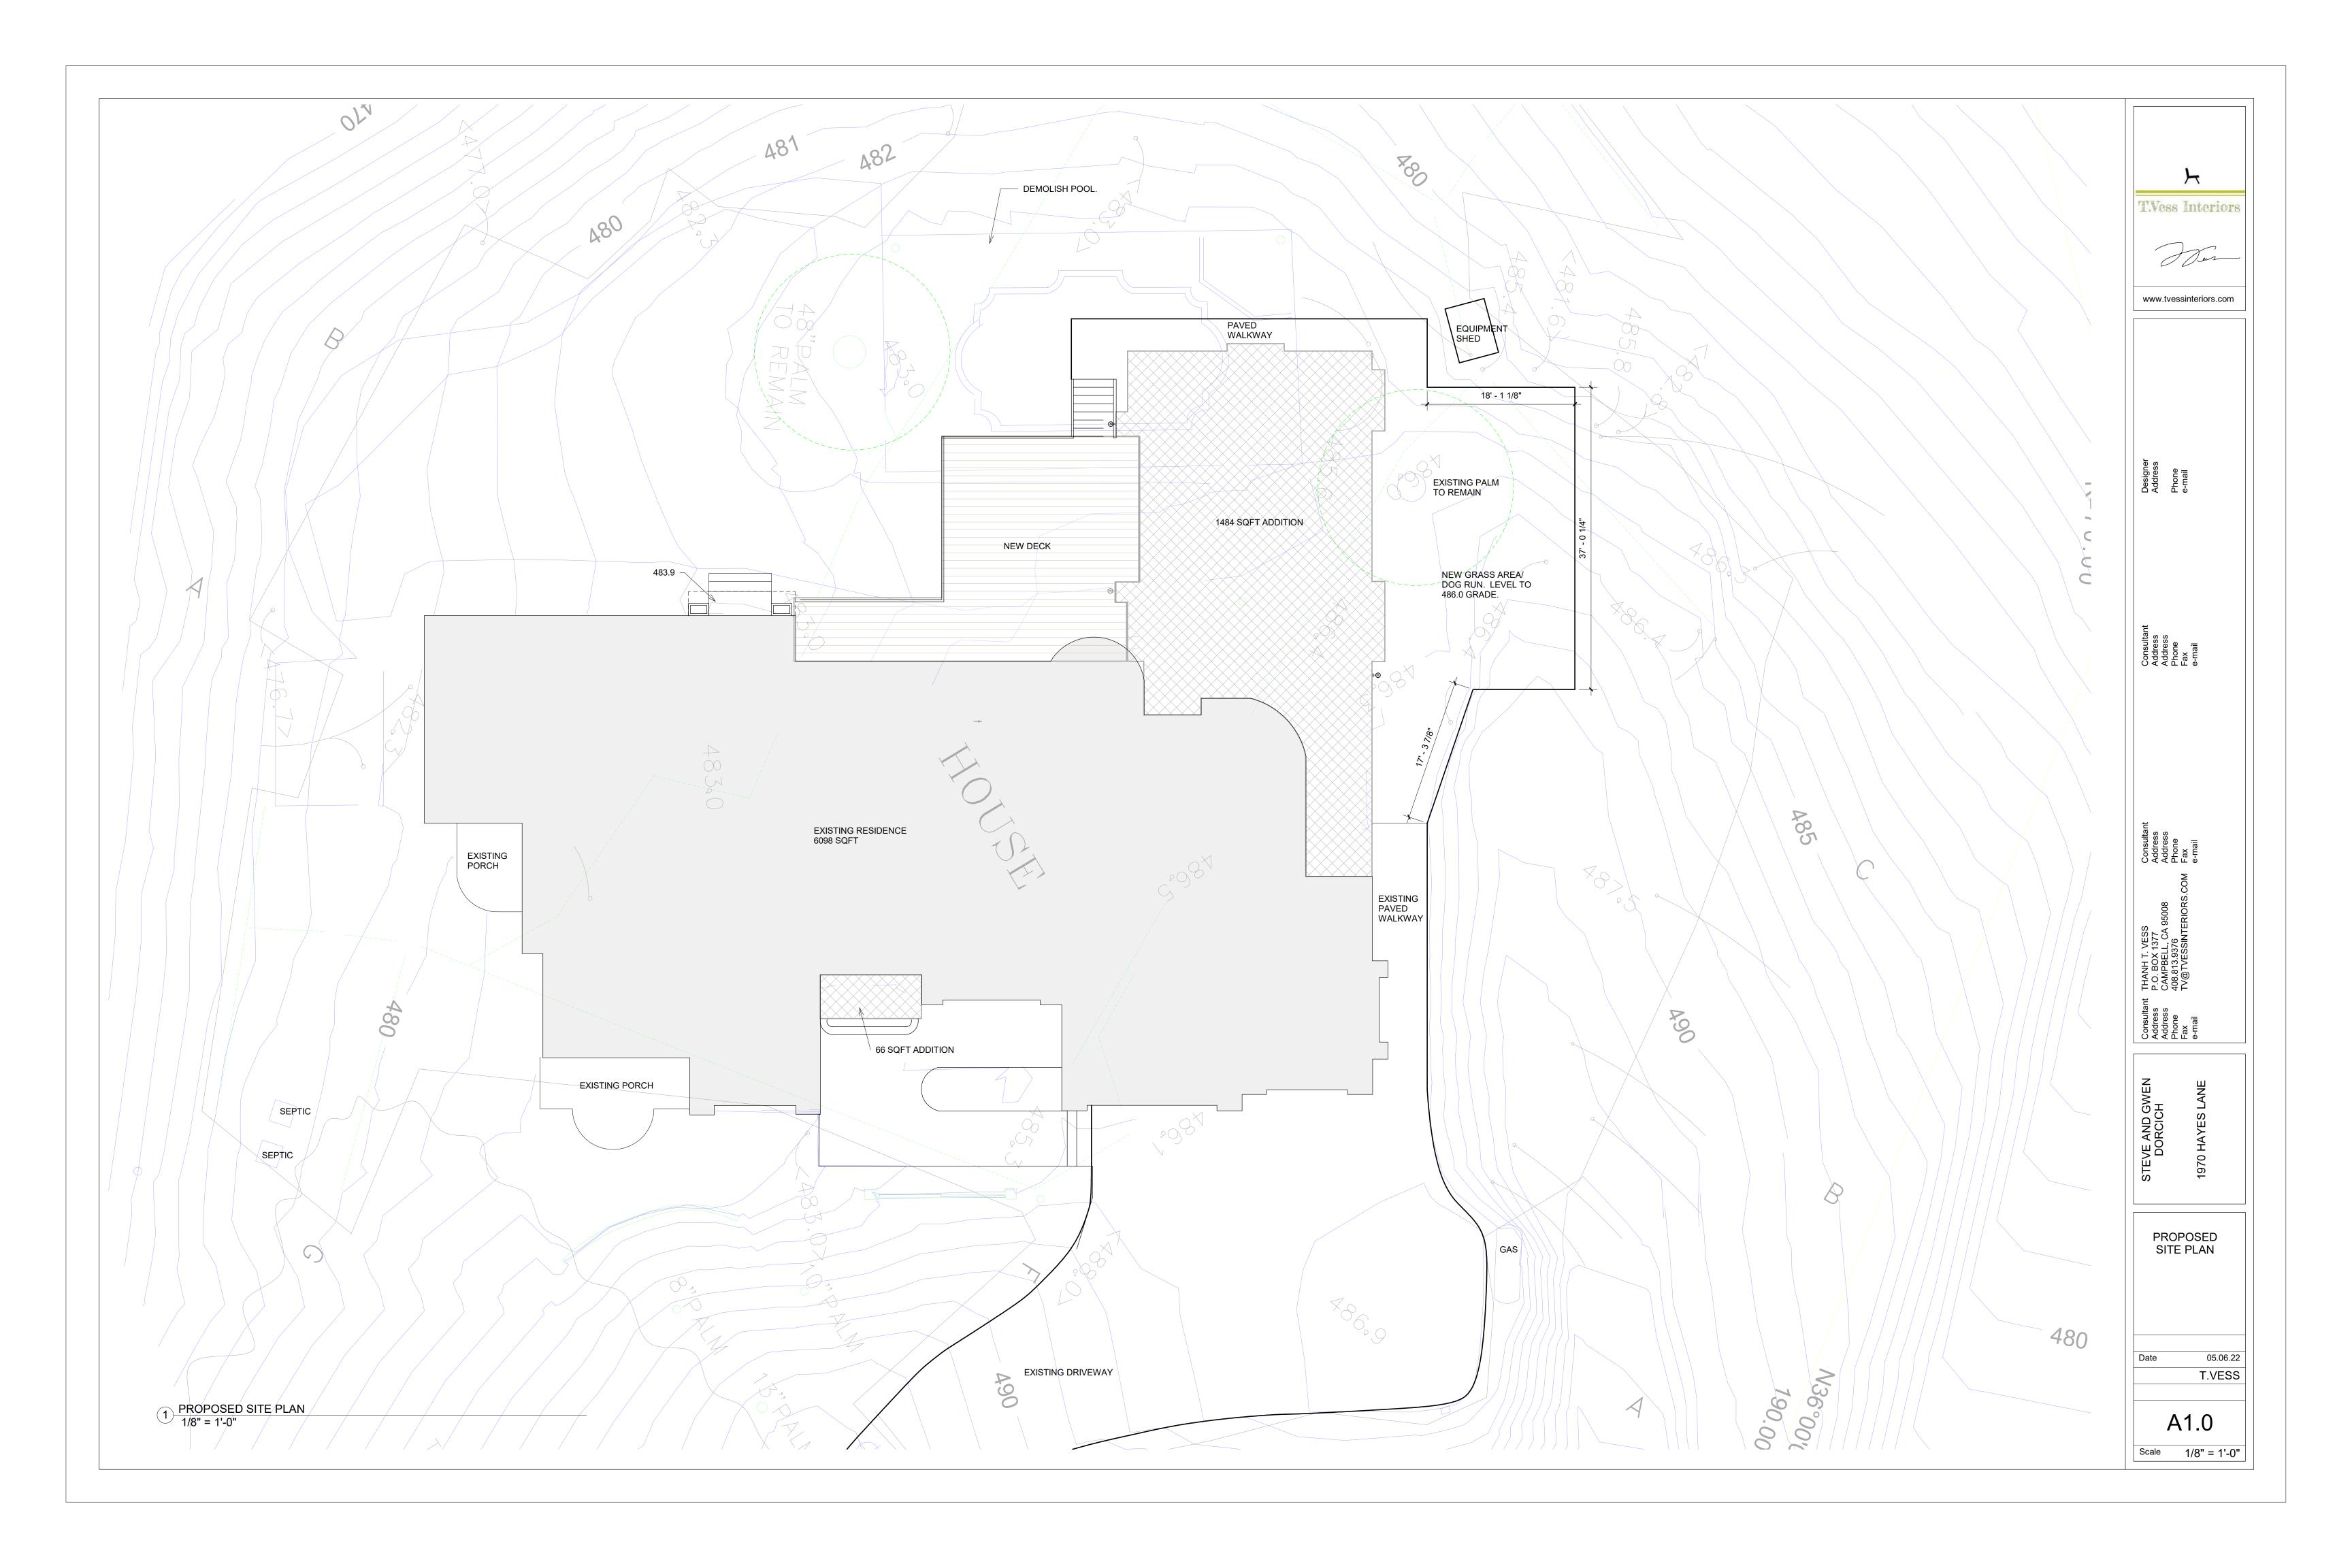

## PLANNING DATA AND CALCULATIONS

7648 SQFT

LOT SIZE 20 ACRES/ 871,200 SQFT

6098 SQFT EXISTING BUILDING SQFT 1550 SQFT PROPOSED ADDITION

TOTAL FAR SQFT

MAX HEIGHT OF HOUSE 28'-0