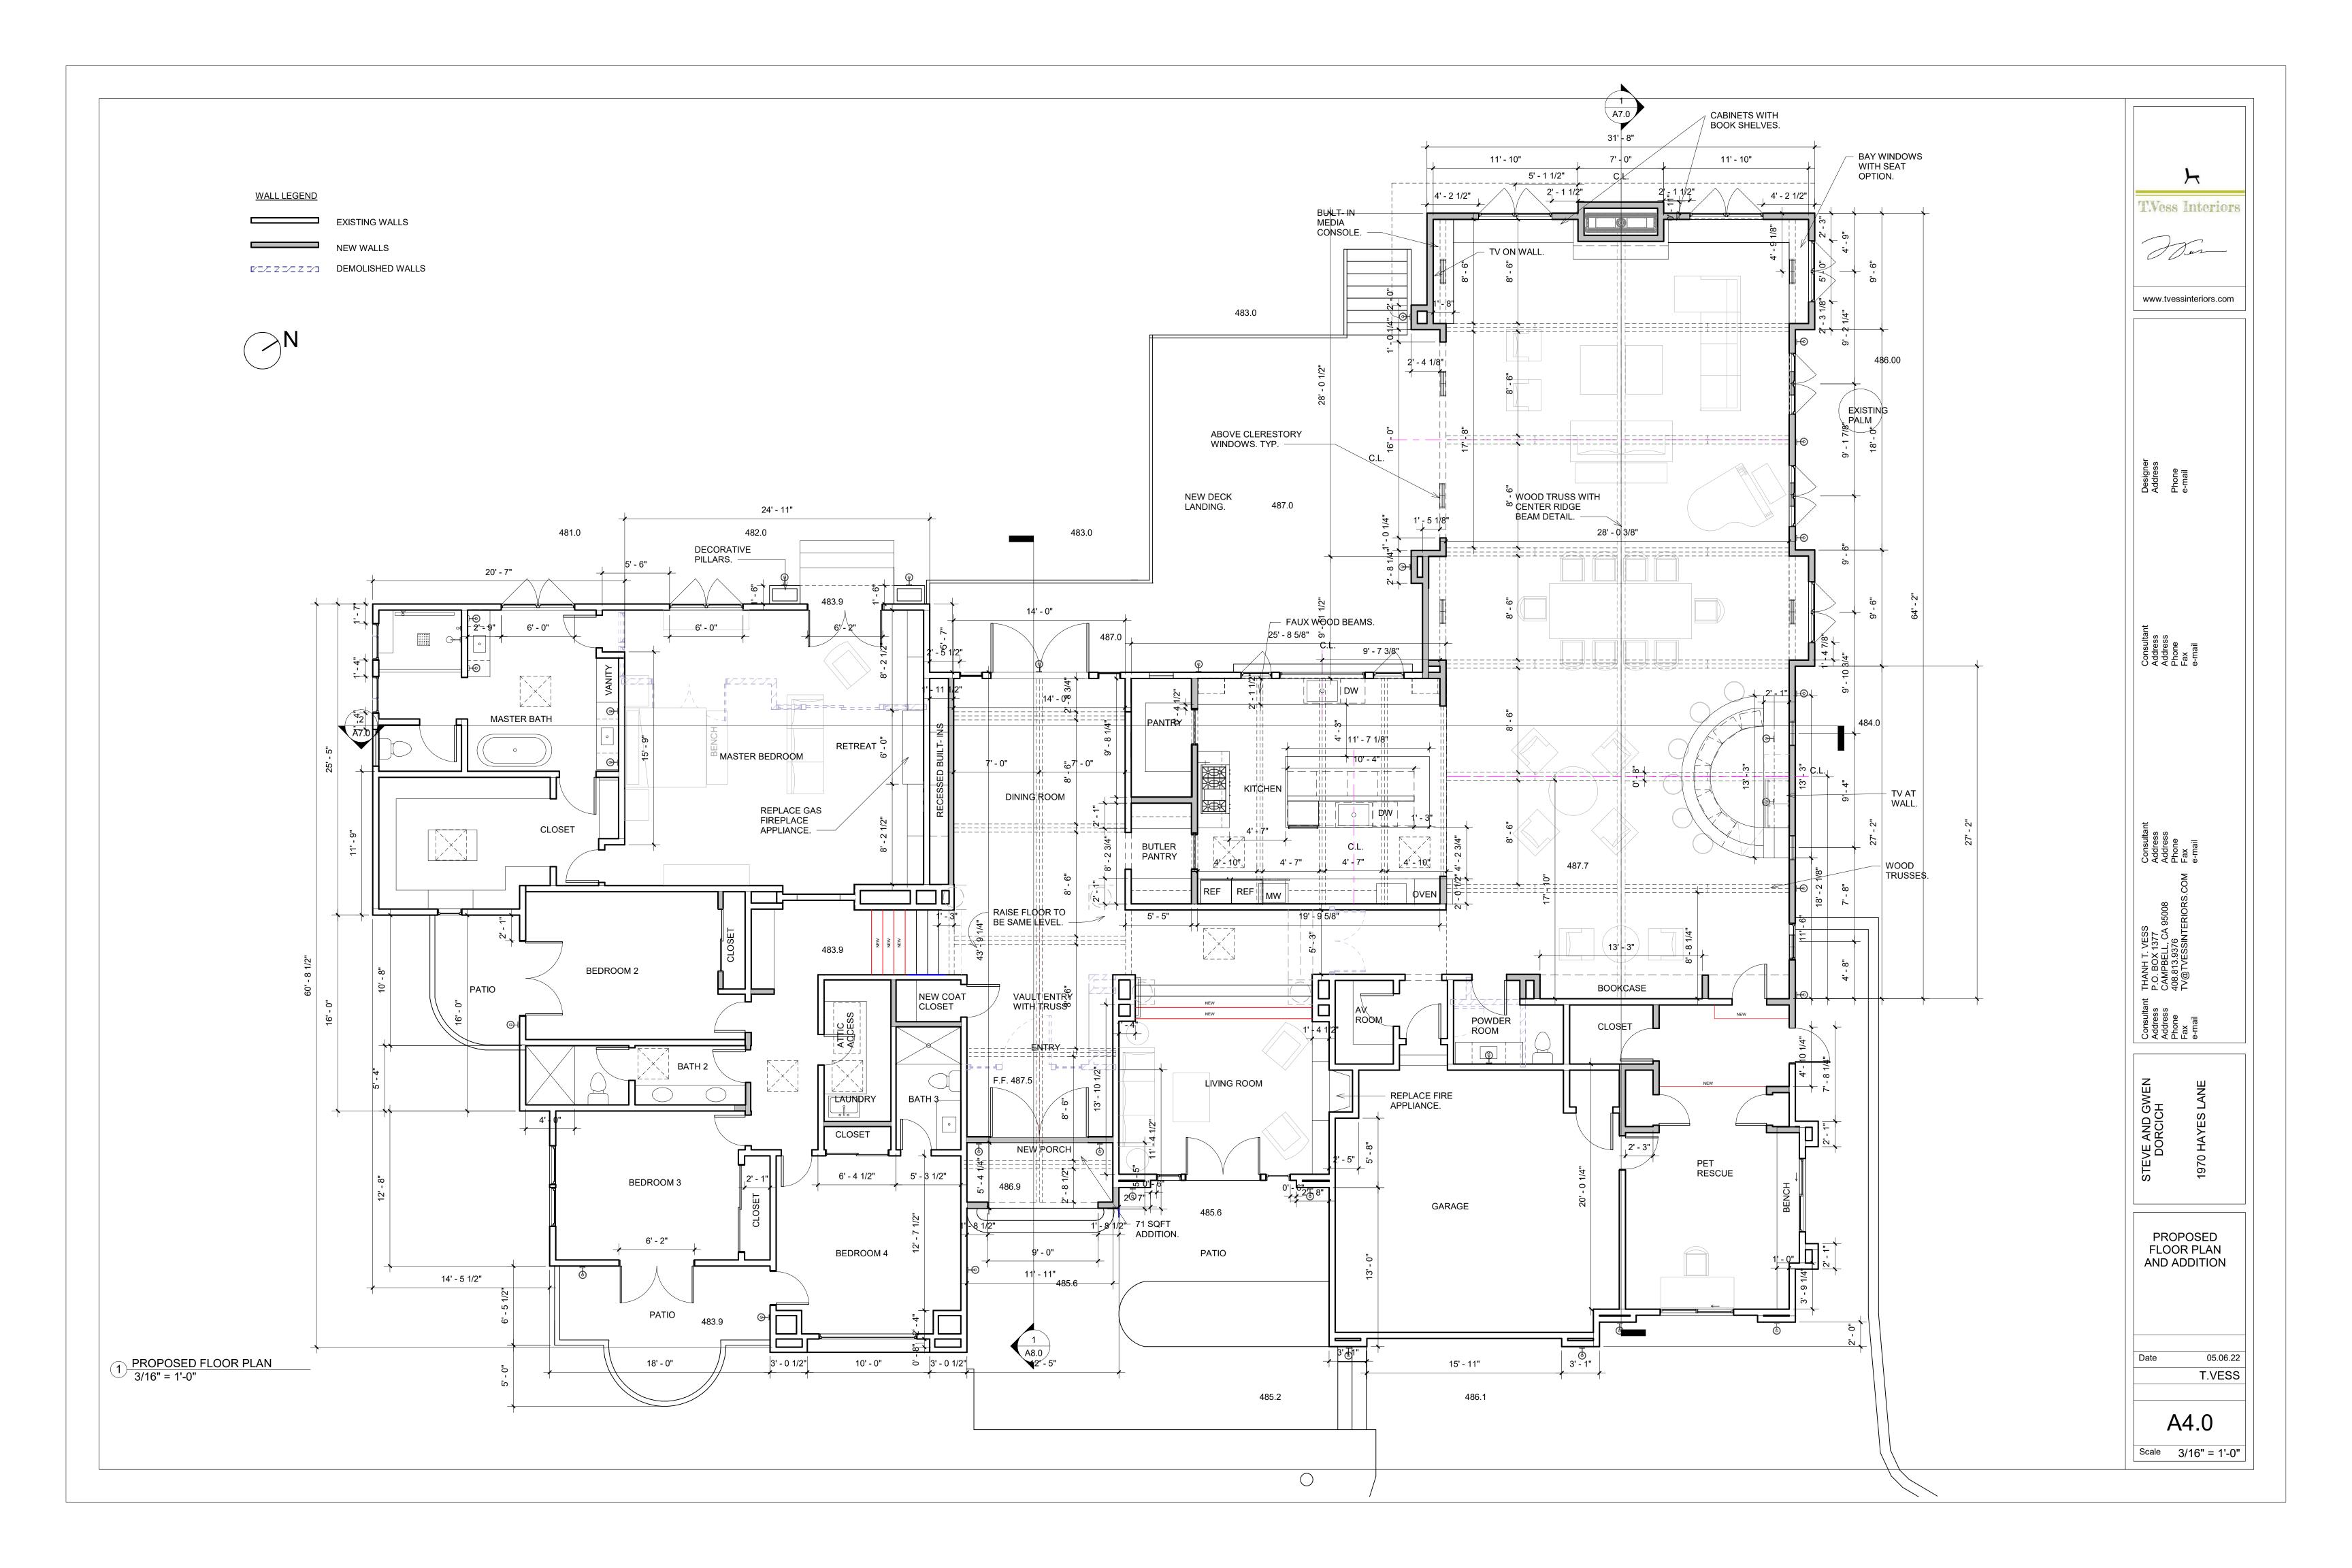

## PROJECT DATA

DESCRIPTION REMODEL OF EXISTING ONE STORY

RESIDENCE. ADDITION OF 1550 SQFT TO BE TO BE LOCATED AT ENTRY AND AT LIVING ROOM. REMODEL EXISTING KITCHEN AND UPDATE OF FINISHES THROUGHOUT. REPLACE ALL WINDOWS.

## PLANNING DATA AND CALCULATIONS

7648 SQFT

LOT SIZE 20 ACRES/ 871,200 SQFT

6098 SQFT EXISTING BUILDING SQFT 1550 SQFT PROPOSED ADDITION

TOTAL FAR SQFT

MAX HEIGHT OF HOUSE 28'-0