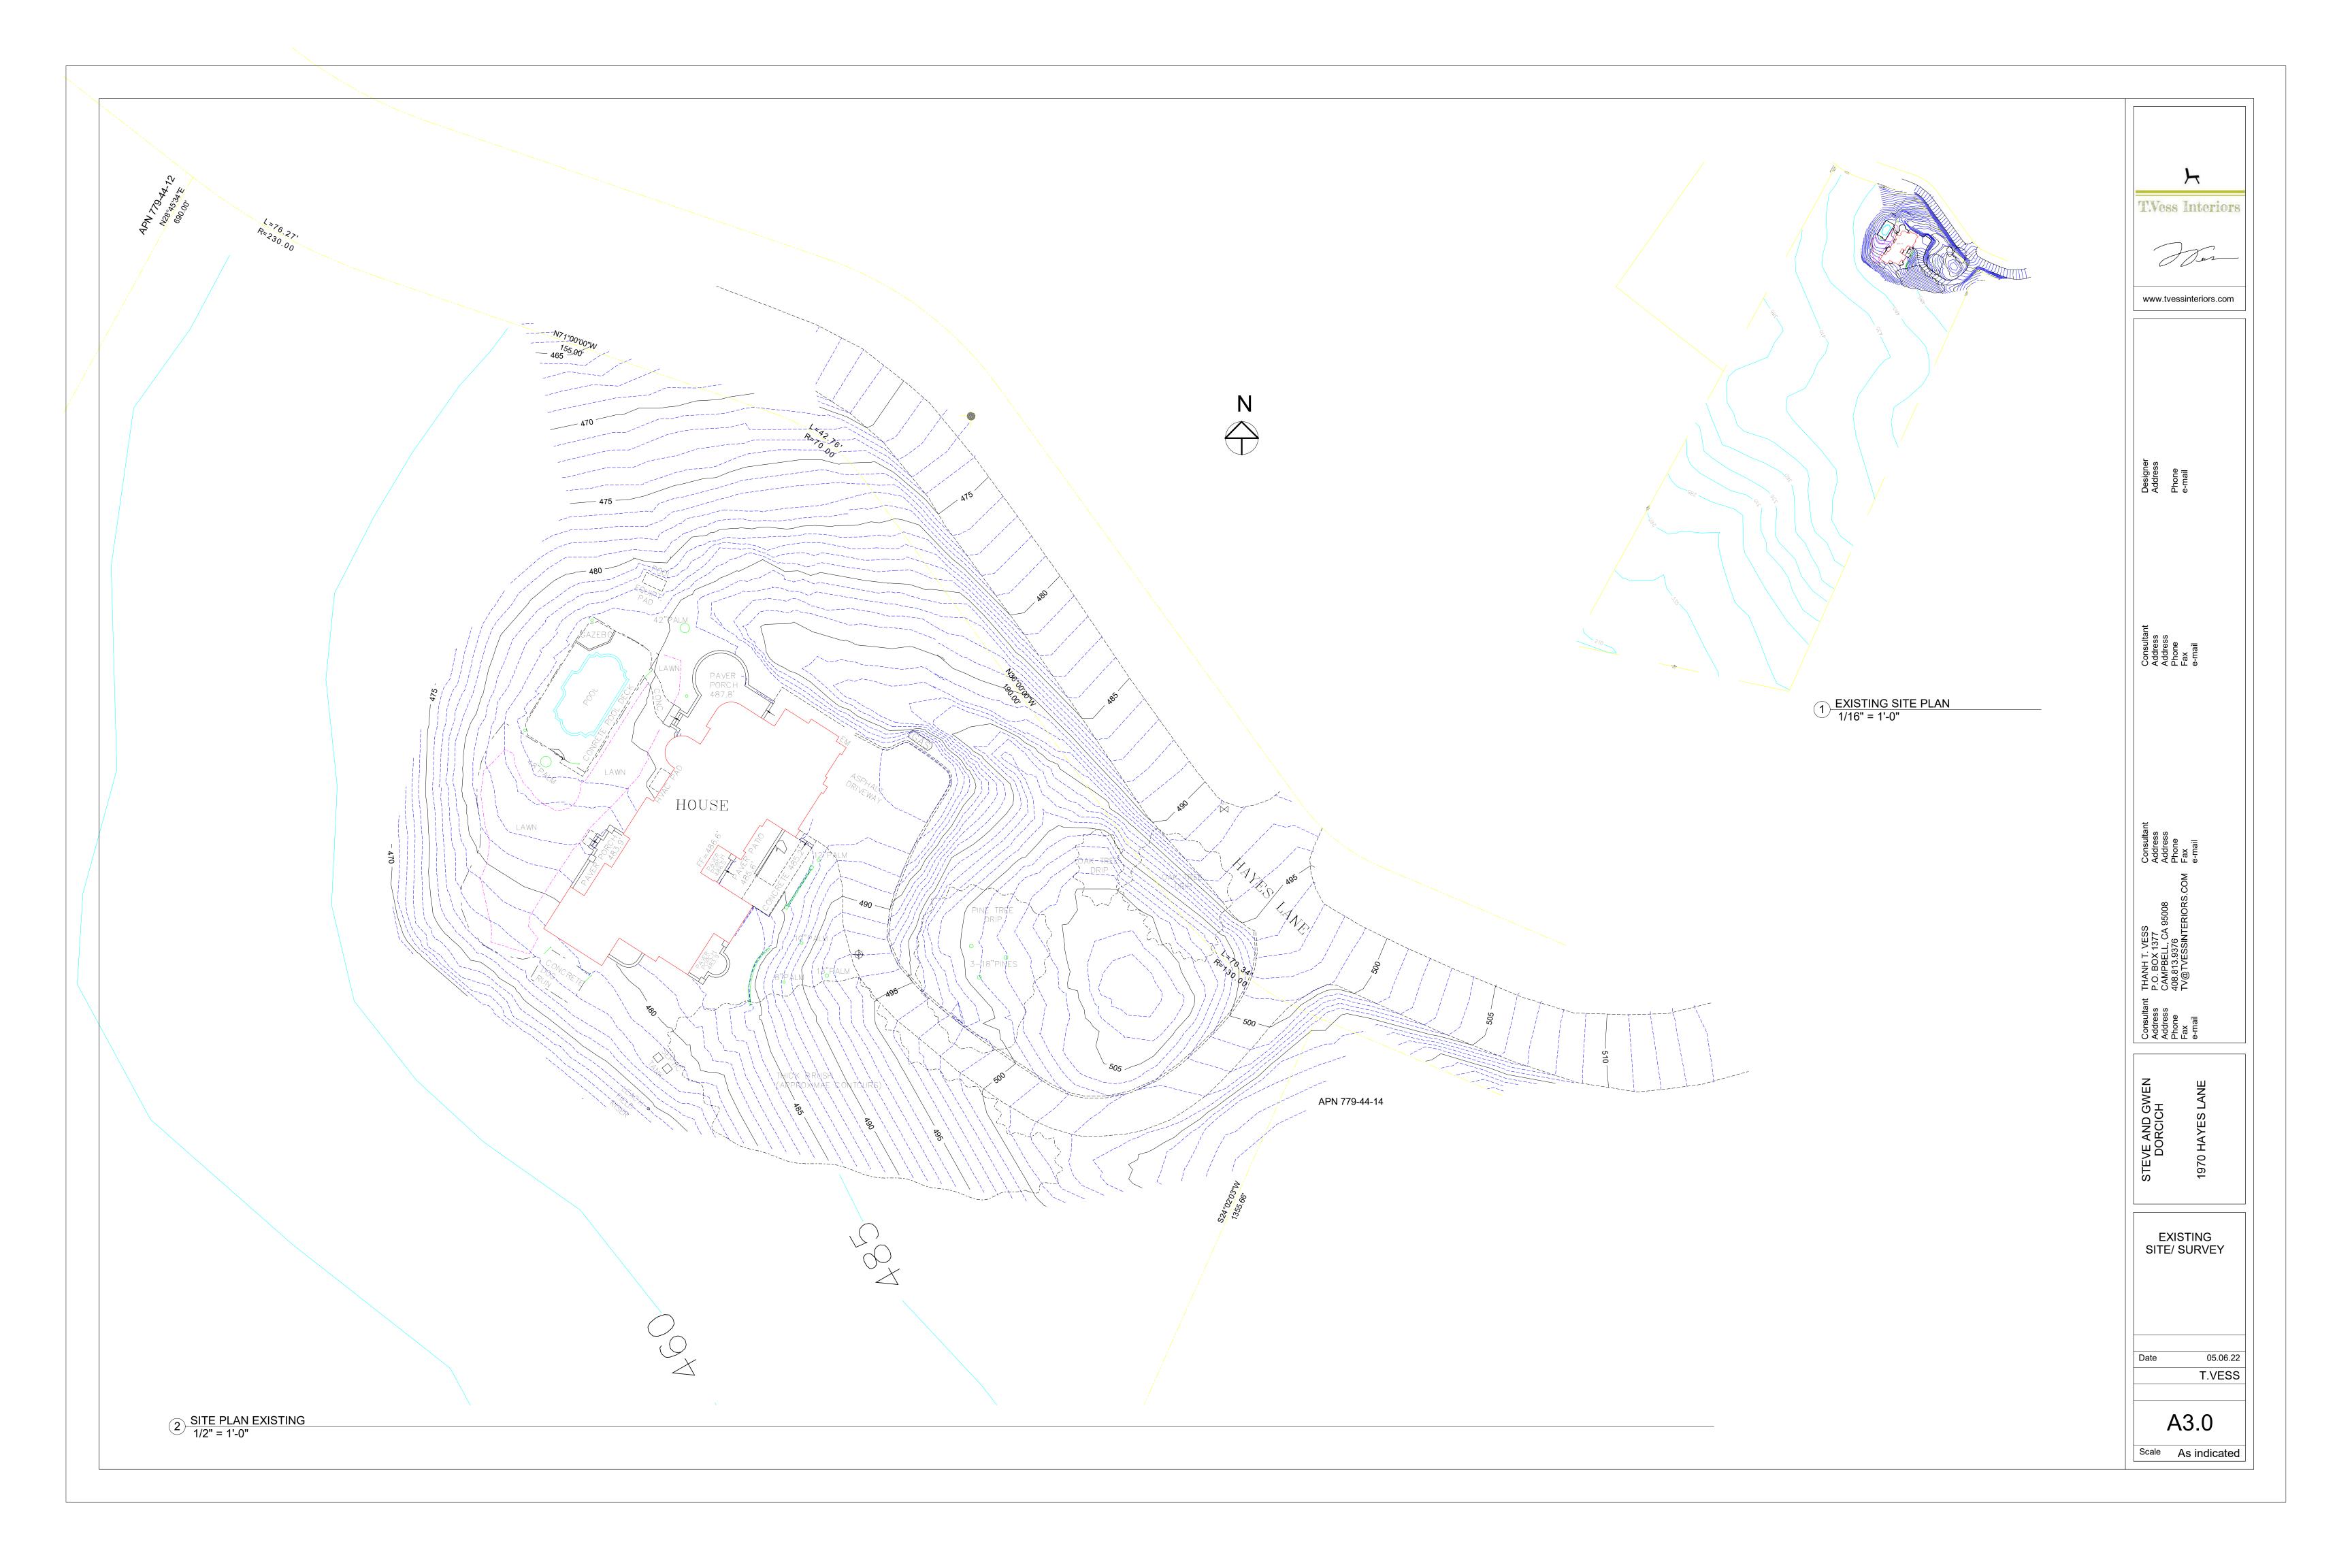

## PLANNING DATA AND CALCULATIONS

7648 SQFT

LOT SIZE 20 ACRES/ 871,200 SQFT

6098 SQFT EXISTING BUILDING SQFT 1550 SQFT PROPOSED ADDITION

TOTAL FAR SQFT

MAX HEIGHT OF HOUSE 28'-0