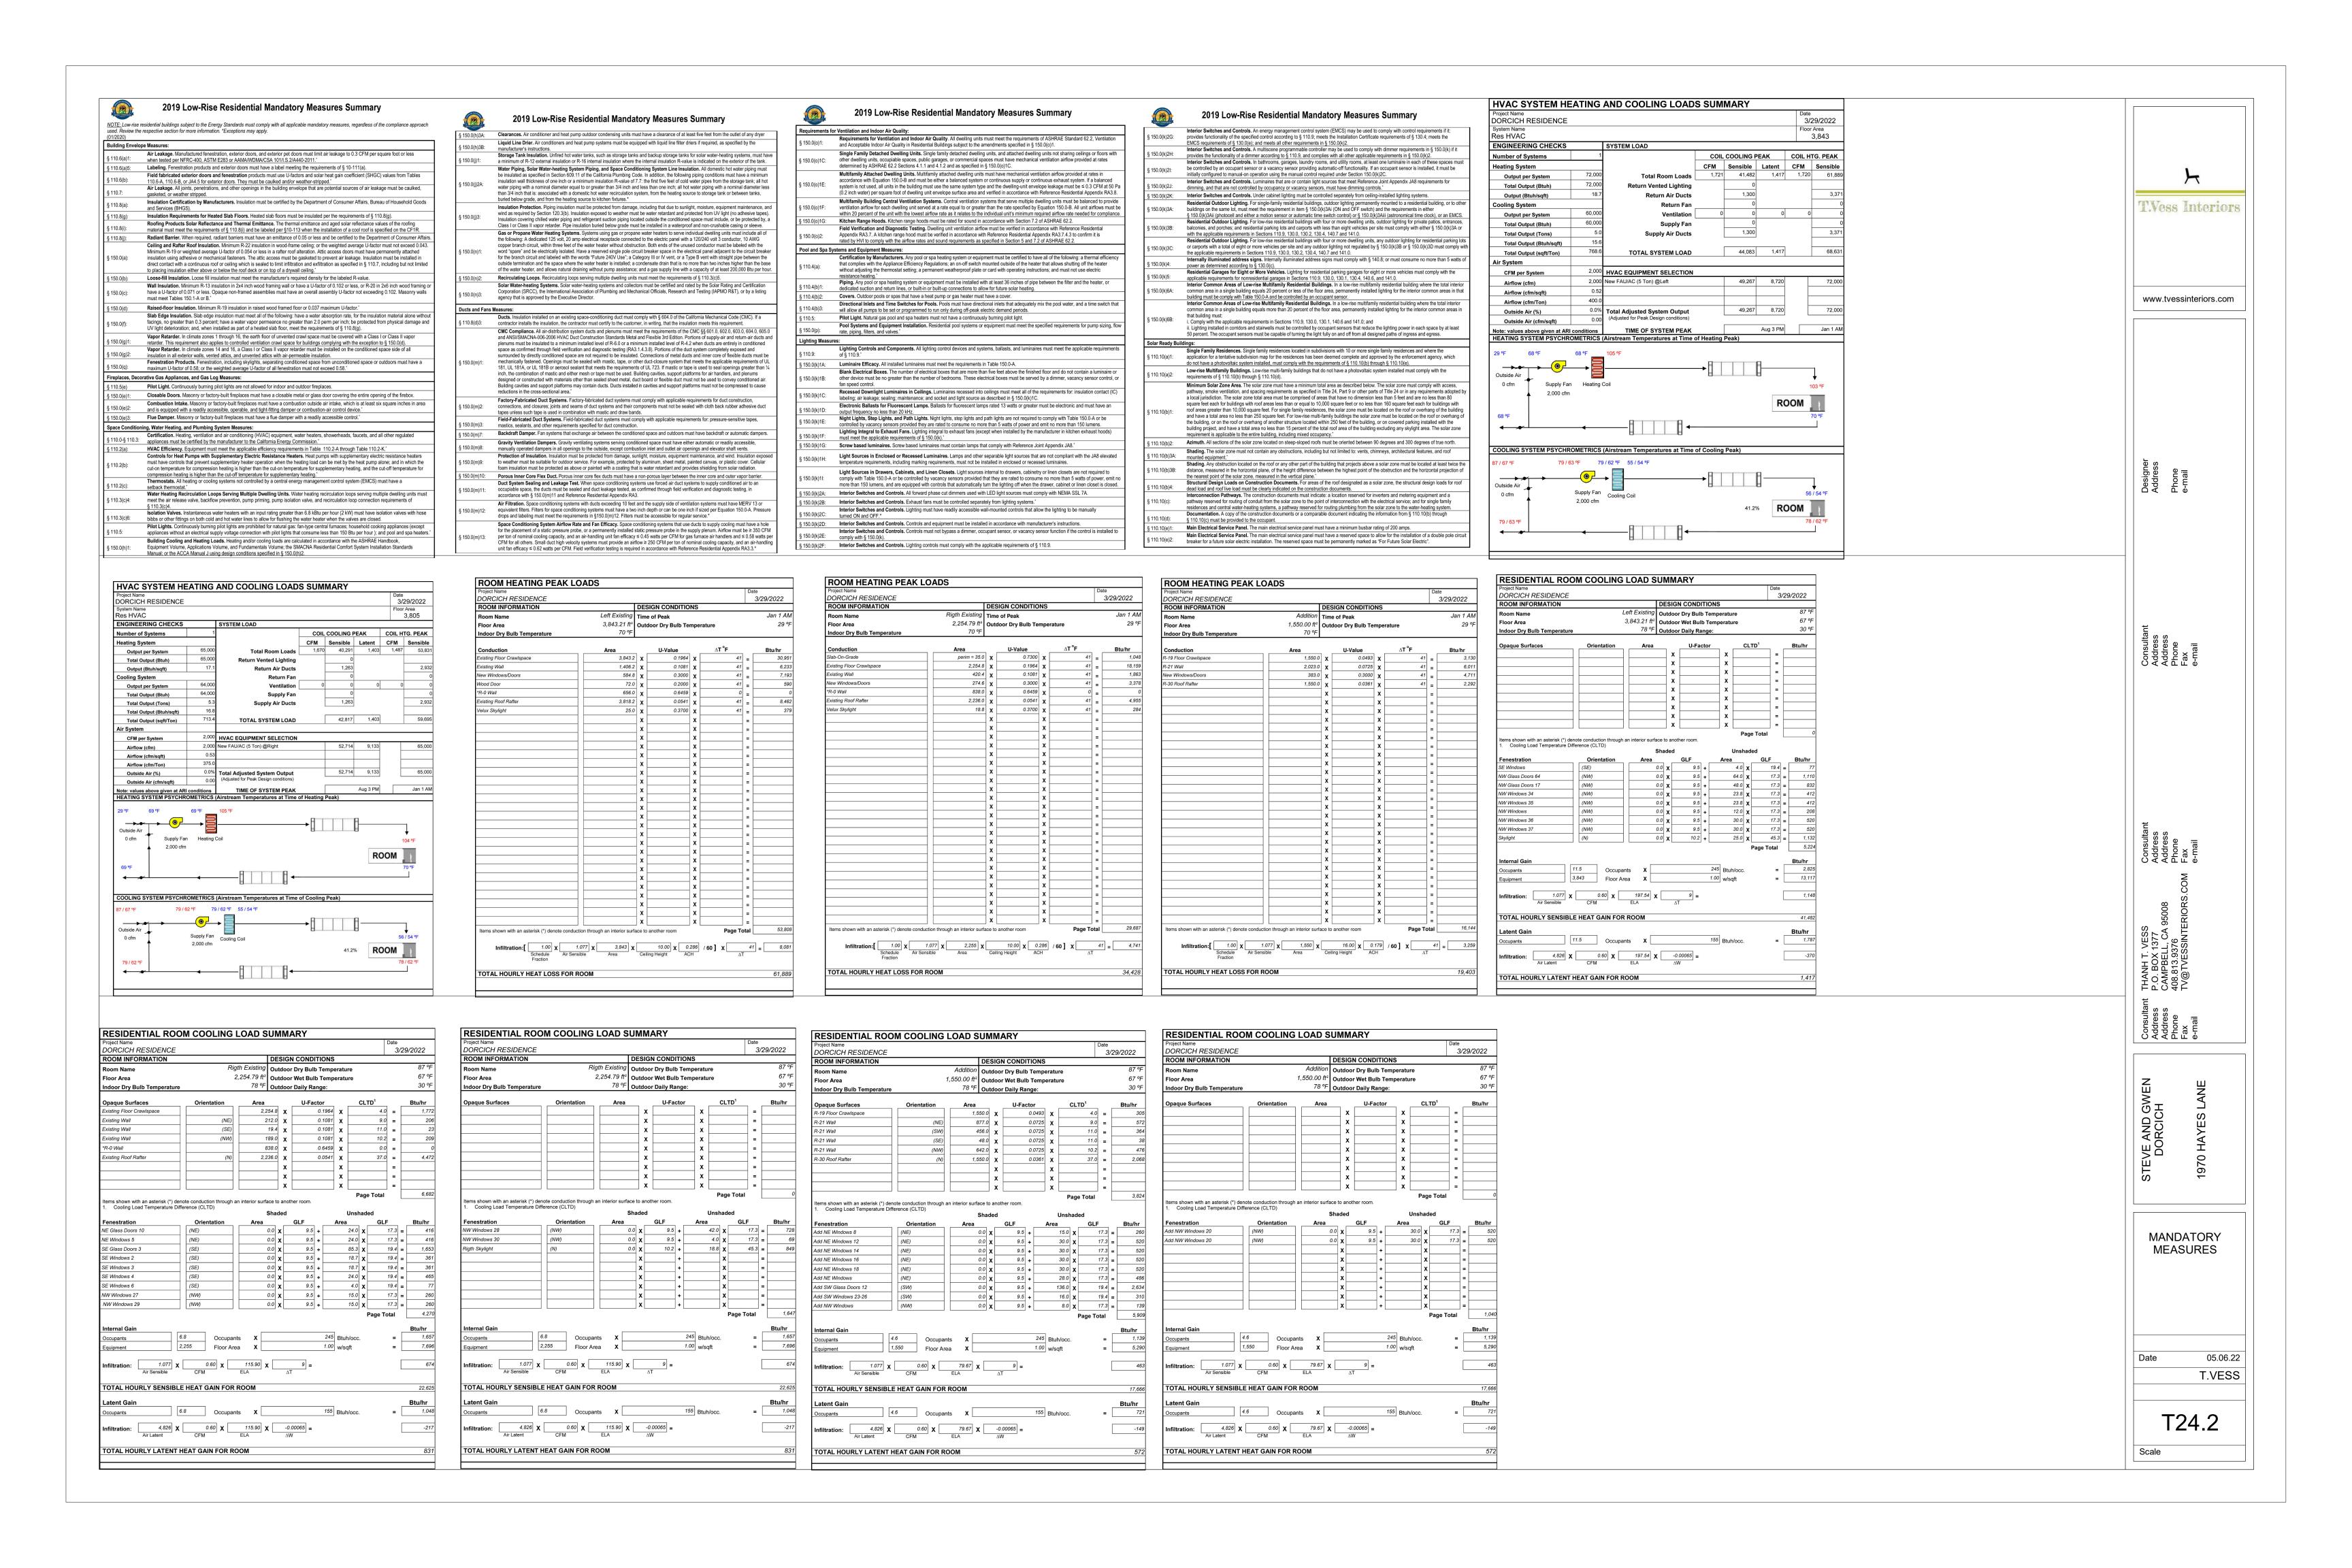

LE

SHEET TITLE

STRUCTURAL DETAILS

REVISIONS

JOB NO. 2021-450 DATE 8-24-21

DRAWN: Joe SHEET NUMBER





> S. 5289 EXP. 6/30/22 12-28-2021

SHEET TITLE

SHEET TITLE

STRUCTURAL DETAILS

JOB NO. 2021-450 DATE 8-24-21 DRAWN: Joe SHEET NUMBER



DECK FRAMING & PARTIAL FOUNDATION SCALE 1/4" = 1'-0" PLAN (REFER TO S5)





S. 5289 EXP. 6/30/22 12-28-2021

SHEET TITLE

1970 HAYES LANE SAN MARTIN, CA 95046

SHEET TITLE DECK-FRAMING PLAN-\$ DETAILS

REVISIONS

JOB NO. 2021-450 DATE 12-28-21 DRAWN: Joe SHEET NUMBER

S4





SHEET TITLE

SHEET TITLE

ROOF-CEILING FRAMING-PLAN

REVISIONS

JOB NO. 2021-450 DATE 12-28-21 DRAWN: Joe

SHEET NUMBER

S6





EXP. 6/30/22 12-28-2021

SHEET TITLE

SHEET TITLE

ROOF-RAFTER FRAMING-PLAN

REVISIONS

JOB NO. 2021-450 DATE 12-28-21 DRAWN: Joe

SHEET NUMBER