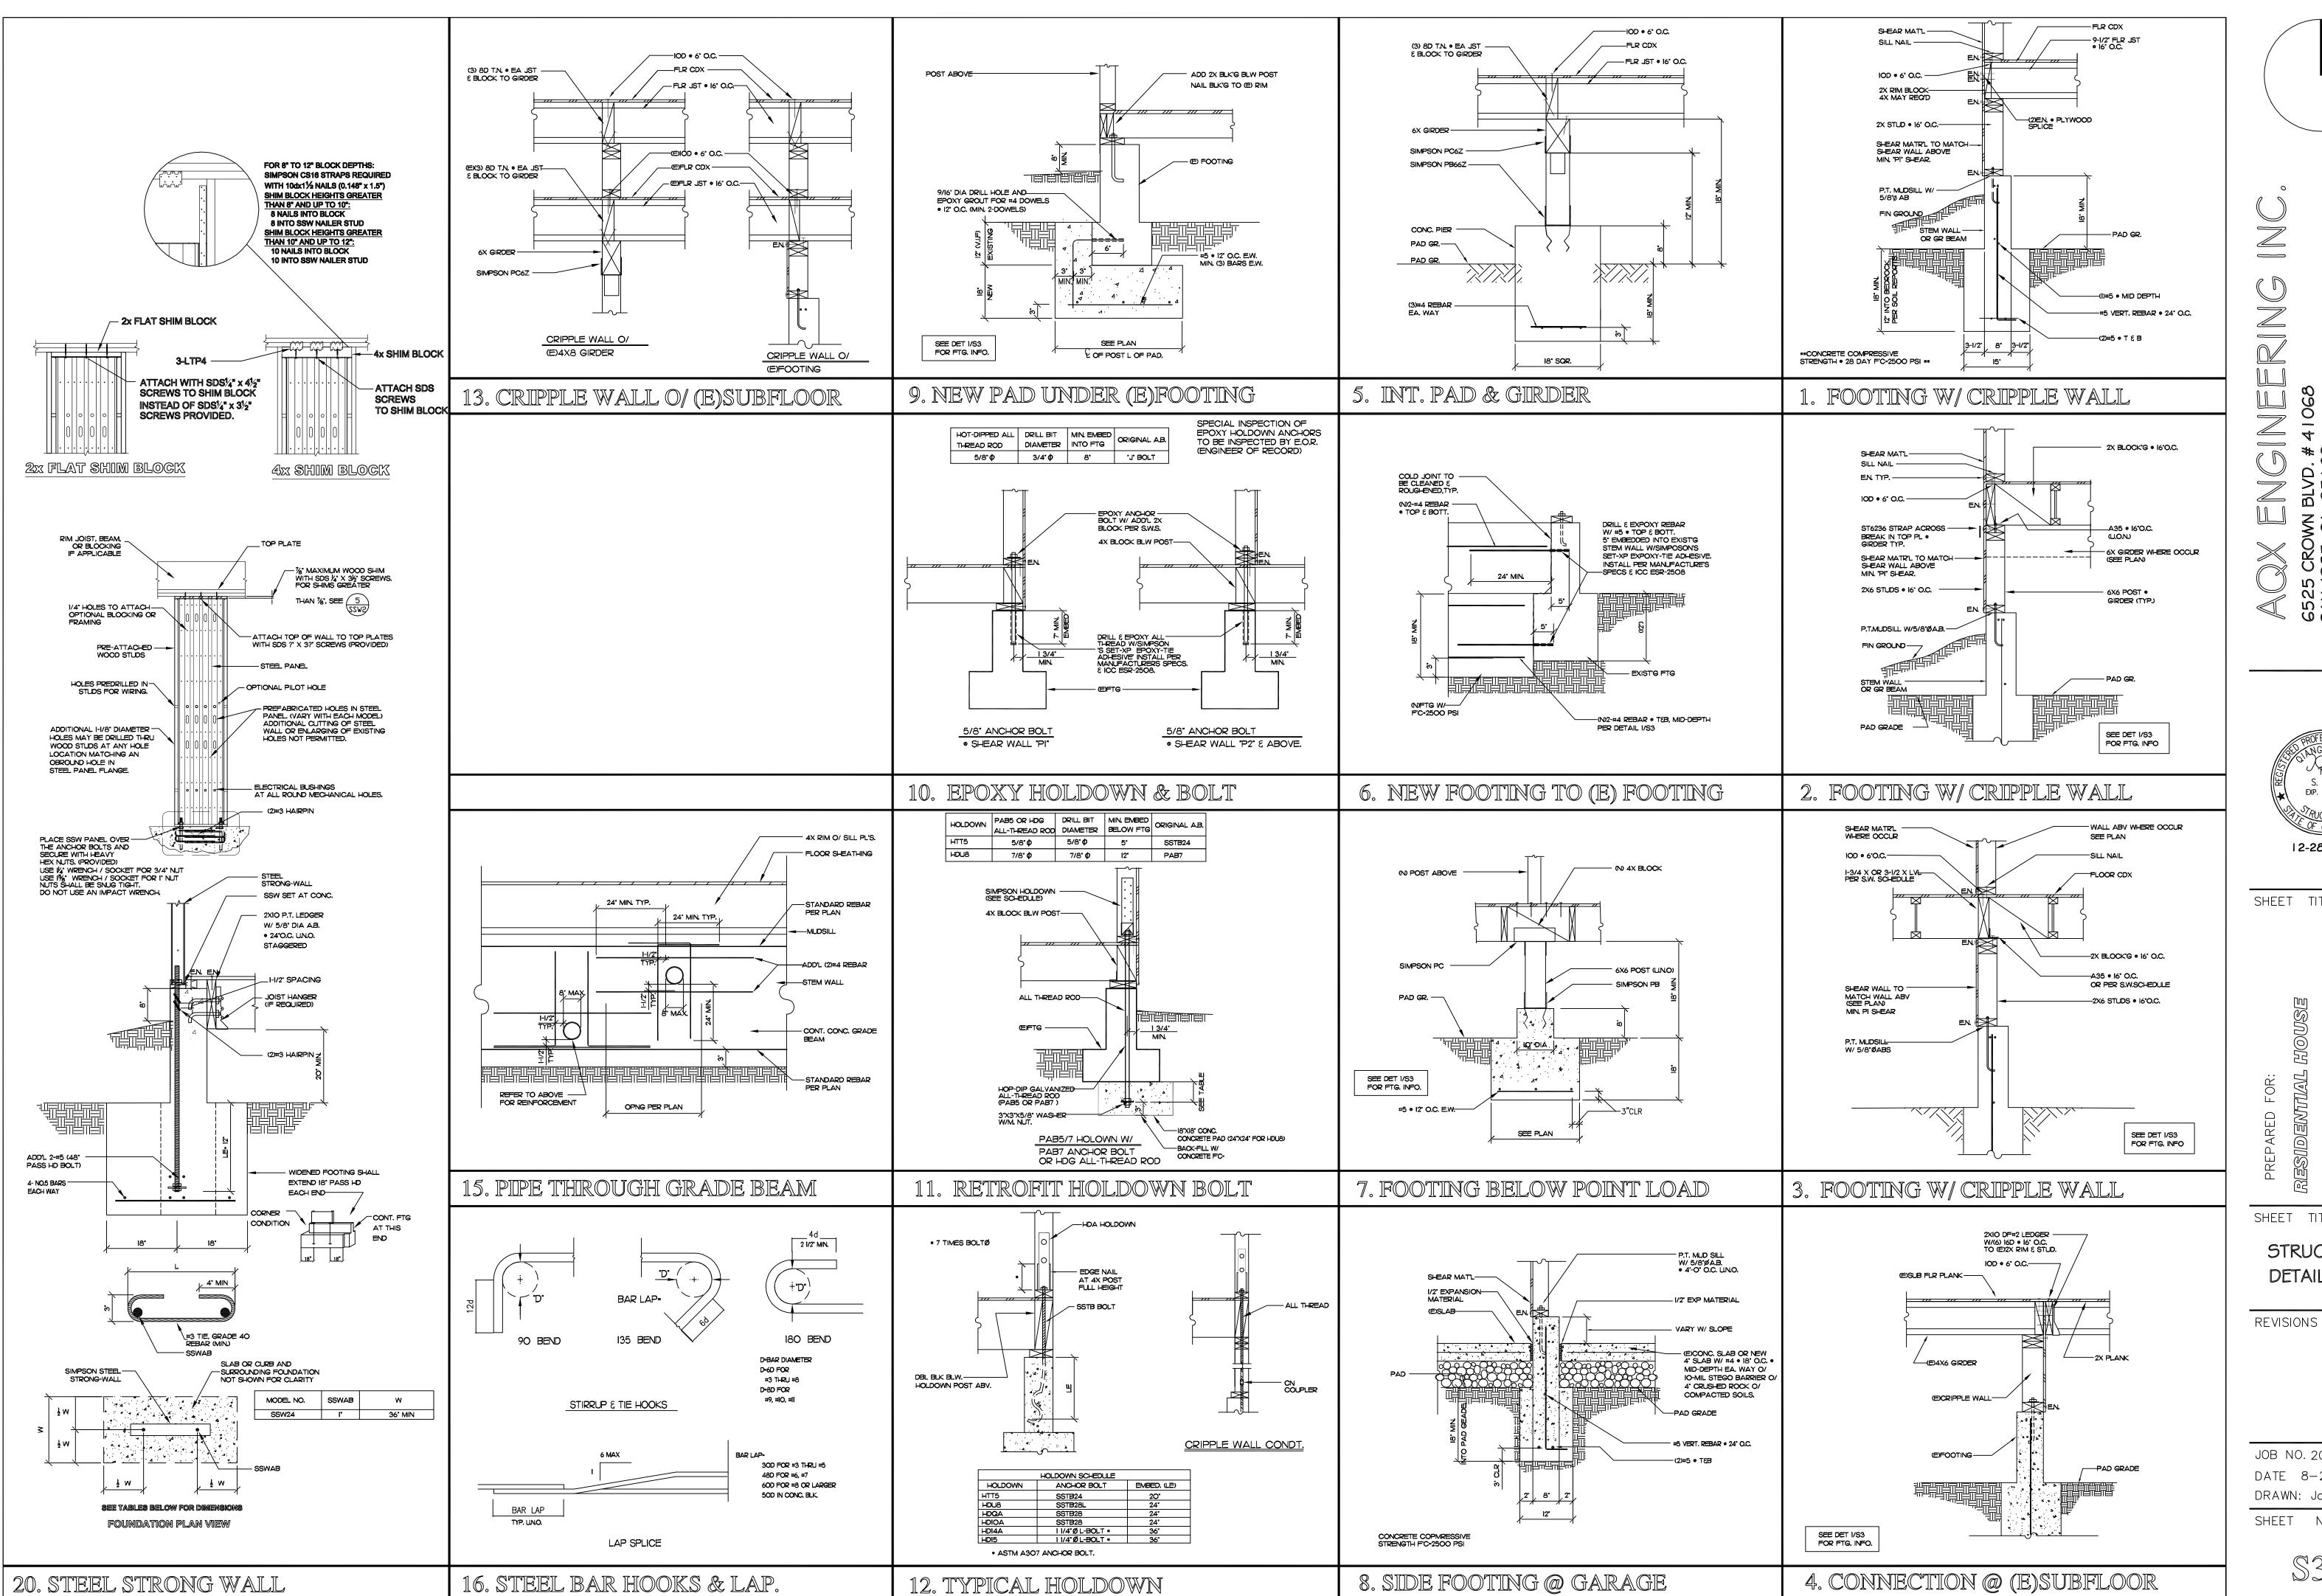

MPANY SPECIFICATIONS SPECS SQUARE SEE STR. DRW'GS STRUCTURAL SHEAR WALL SCHEDULE SHEAR WALL TYPE TOP AND BOTTOM T.B.F.V. TOP OF CONCRETE TOP OF SUB-FLOOR T.O.W. TOP OF WALL TRIMMER TYPICAL U.O.N.

TONGUE AND GROOVE TO BE FIELD VERIFIED TIEDOWN OR HOLDOWN UNLESS NOTED OTHERWISE UNLESS OTHERWISE NOTED WINDOW STEEL WIDE FLANGE WELDED WIRE FABRIC WITHOUT INCHES PARALLEL PERPENDICULAR DIAMETER CENTER LINE HANGER

**APPROXIMATELY** 

WDW.

 $\mathbb{Z}$ \_\_\_ 

 $\mathbb{Z}$ 

5/80 BOLTS

1'-3" O.C OR

(3)A35 PER RF BLK | PER PLAN, (2)

(3)A35 PER FLR BLK | BOLTS MIN.



SHEET TITLE

STRUCTURAL NOTES

REVISIONS

JOB NO. 2021-450 DATE 12-28-21

SHEET NUMBER

DRAWN: Joe



12-28-2021

SHEET TITLE

SHEET TITLE

STRUCTURAL DETAILS

REVISIONS

JOB NO. 2021-450 DATE 8-24-21

DRAWN: Joe SHEET NUMBER





> S. 5289 EXP. 6/30/22 12-28-2021

SHEET TITLE

SHEET TITLE

STRUCTURAL DETAILS

JOB NO. 2021-450 DATE 8-24-21 DRAWN: Joe SHEET NUMBER



DECK FRAMING & PARTIAL FOUNDATION SCALE 1/4" = 1'-0" PLAN (REFER TO S5)





S. 5289 EXP. 6/30/22 12-28-2021

SHEET TITLE

1970 HAYES LANE SAN MARTIN, CA 95046

SHEET TITLE DECK-FRAMING PLAN-\$ DETAILS

REVISIONS

JOB NO. 2021-450 DATE 12-28-21 DRAWN: Joe SHEET NUMBER

S4





SHEET TITLE

SHEET TITLE

ROOF-CEILING FRAMING-PLAN

REVISIONS

JOB NO. 2021-450 DATE 12-28-21 DRAWN: Joe

SHEET NUMBER

S6





EXP. 6/30/22 12-28-2021

SHEET TITLE

SHEET TITLE

ROOF-RAFTER FRAMING-PLAN

REVISIONS

JOB NO. 2021-450 DATE 12-28-21 DRAWN: Joe

SHEET NUMBER