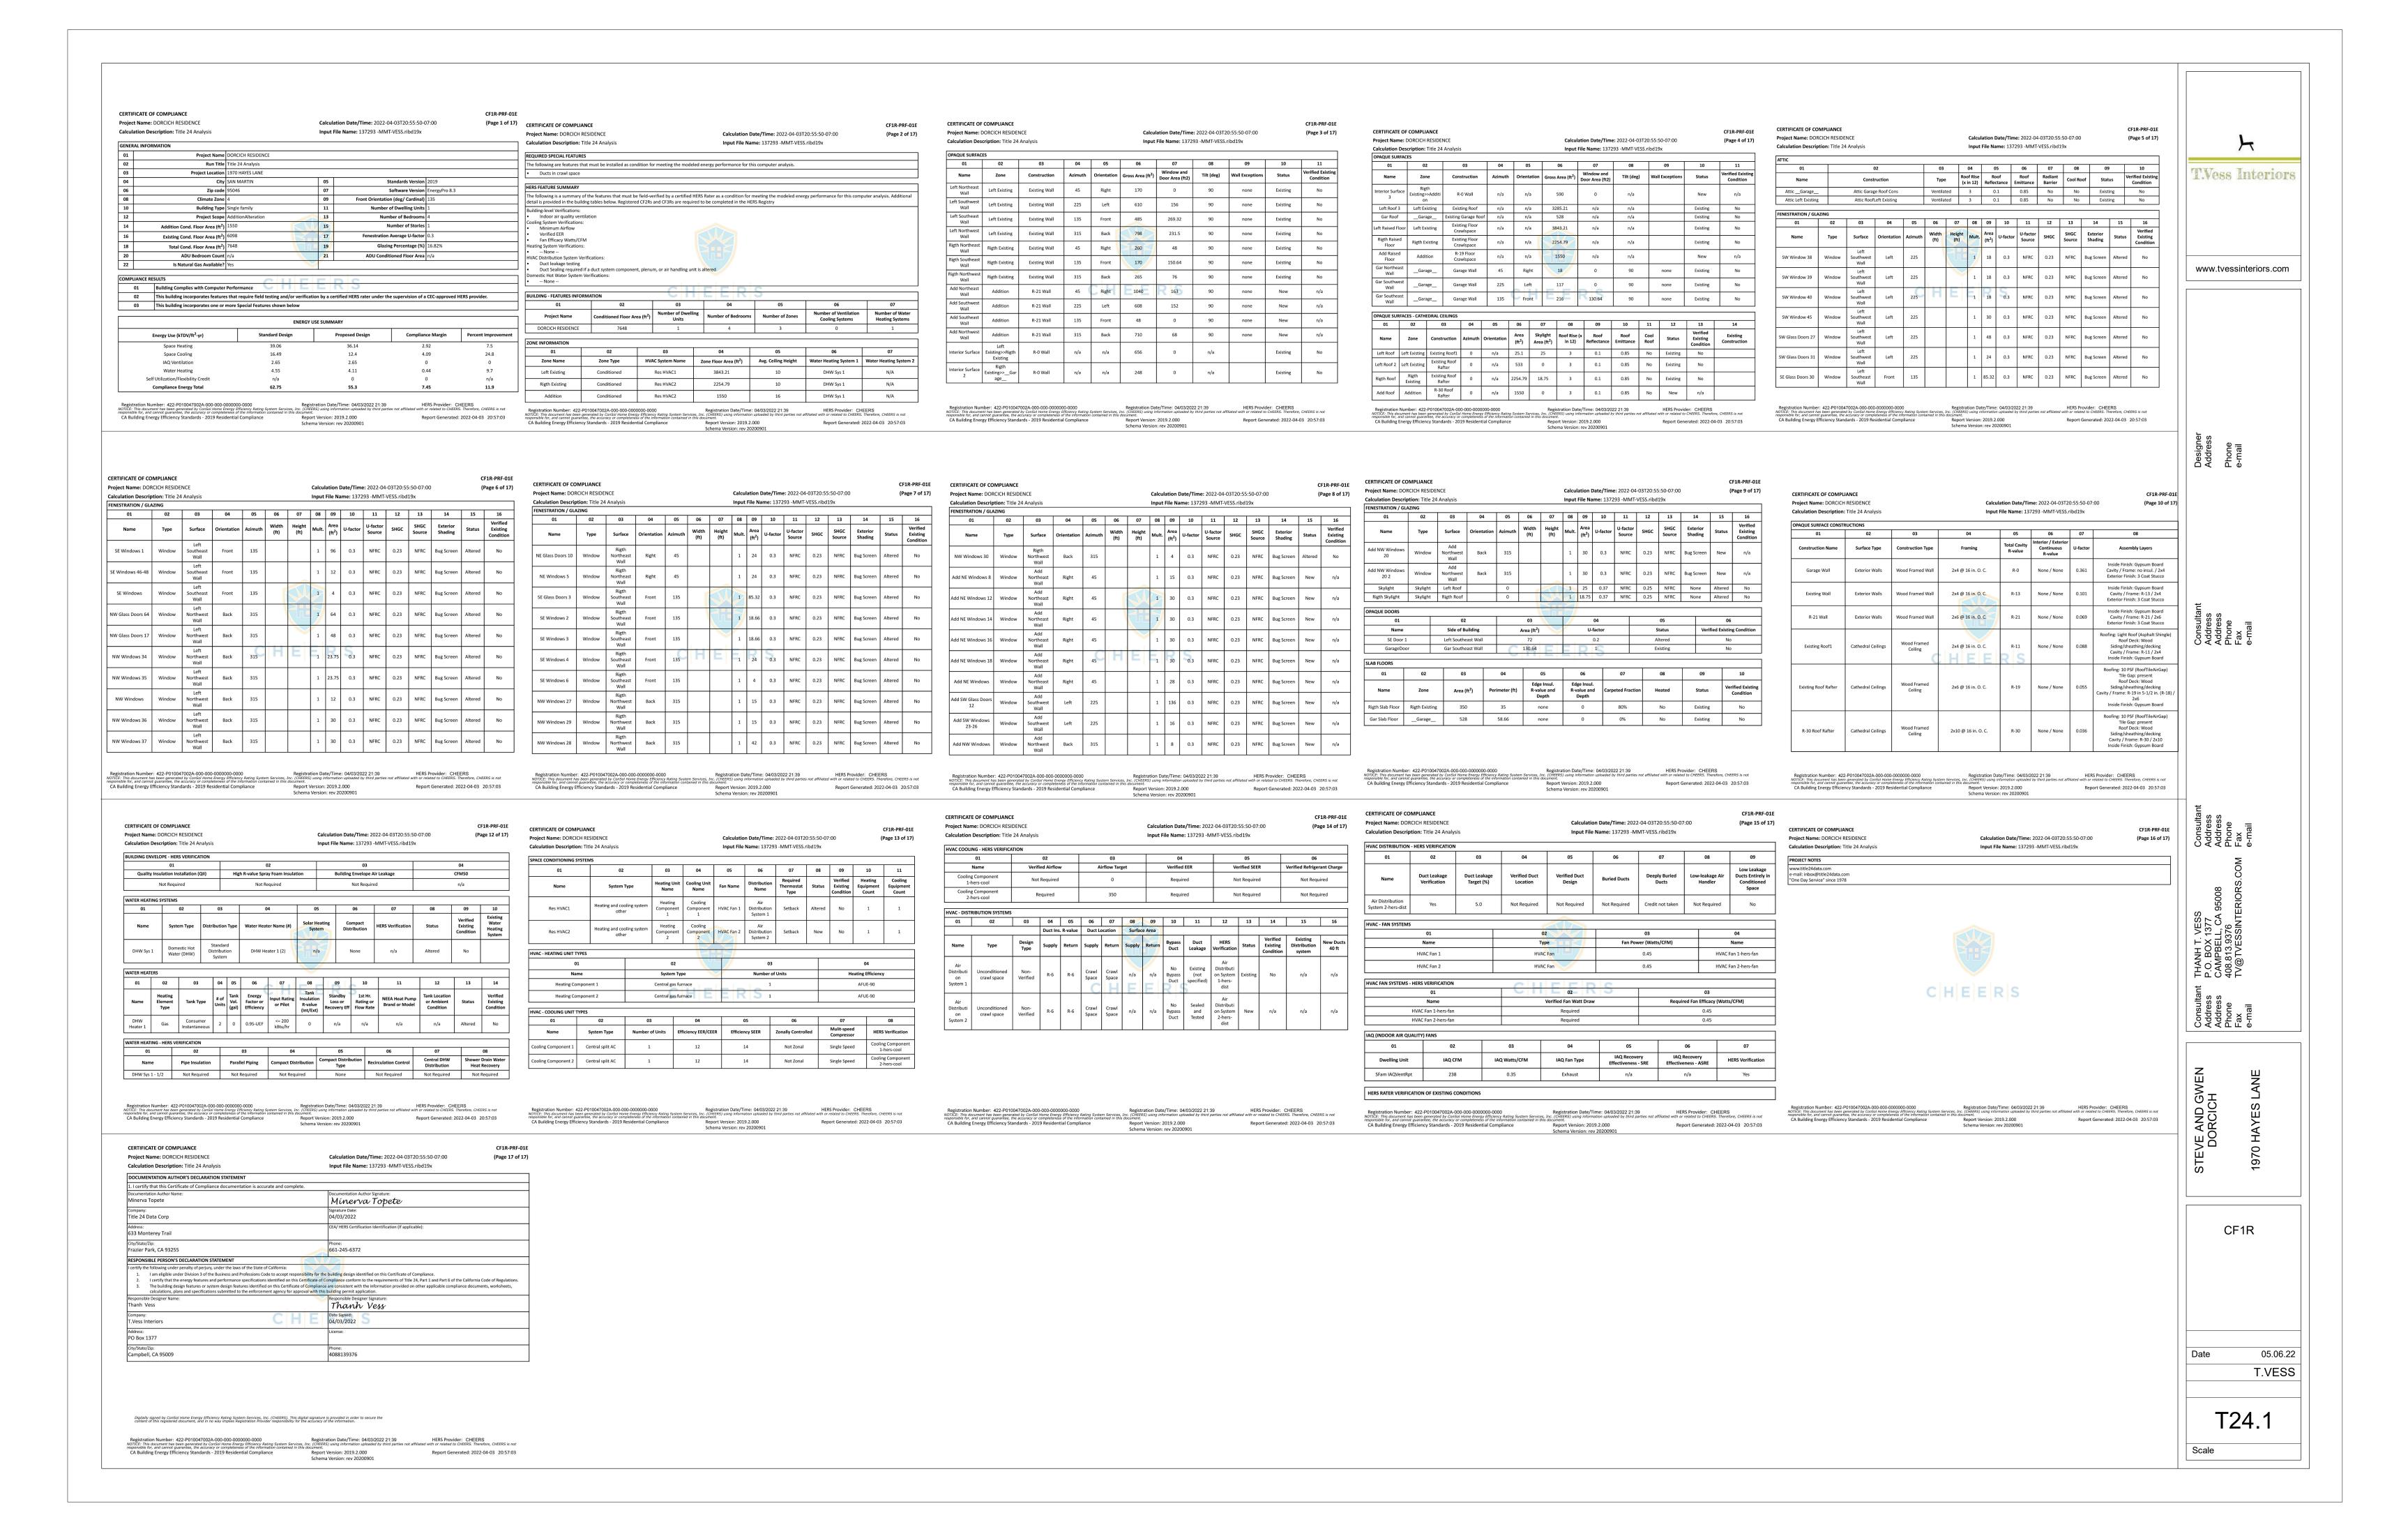

ITLE

SHEET TITLE

STRUCTURAL DETAILS

REVISIONS

JOB NO. 2021-450 DATE 8-24-21

DRAWN: Joe SHEET NUMBER





> S. 5289 EXP. 6/30/22 12-28-2021

SHEET TITLE

SHEET TITLE

STRUCTURAL DETAILS

JOB NO. 2021-450 DATE 8-24-21 DRAWN: Joe SHEET NUMBER



DECK FRAMING & PARTIAL FOUNDATION SCALE 1/4" = 1'-0" PLAN (REFER TO S5)





S. 5289 EXP. 6/30/22 12-28-2021

SHEET TITLE

1970 HAYES LANE SAN MARTIN, CA 95046

SHEET TITLE DECK-FRAMING PLAN-\$ DETAILS

REVISIONS

JOB NO. 2021-450 DATE 12-28-21 DRAWN: Joe SHEET NUMBER

S4





SHEET TITLE

SHEET TITLE

ROOF-CEILING FRAMING-PLAN

REVISIONS

JOB NO. 2021-450 DATE 12-28-21 DRAWN: Joe

SHEET NUMBER

S6





EXP. 6/30/22 12-28-2021

SHEET TITLE

SHEET TITLE

ROOF-RAFTER FRAMING-PLAN

REVISIONS

JOB NO. 2021-450 DATE 12-28-21 DRAWN: Joe

SHEET NUMBER