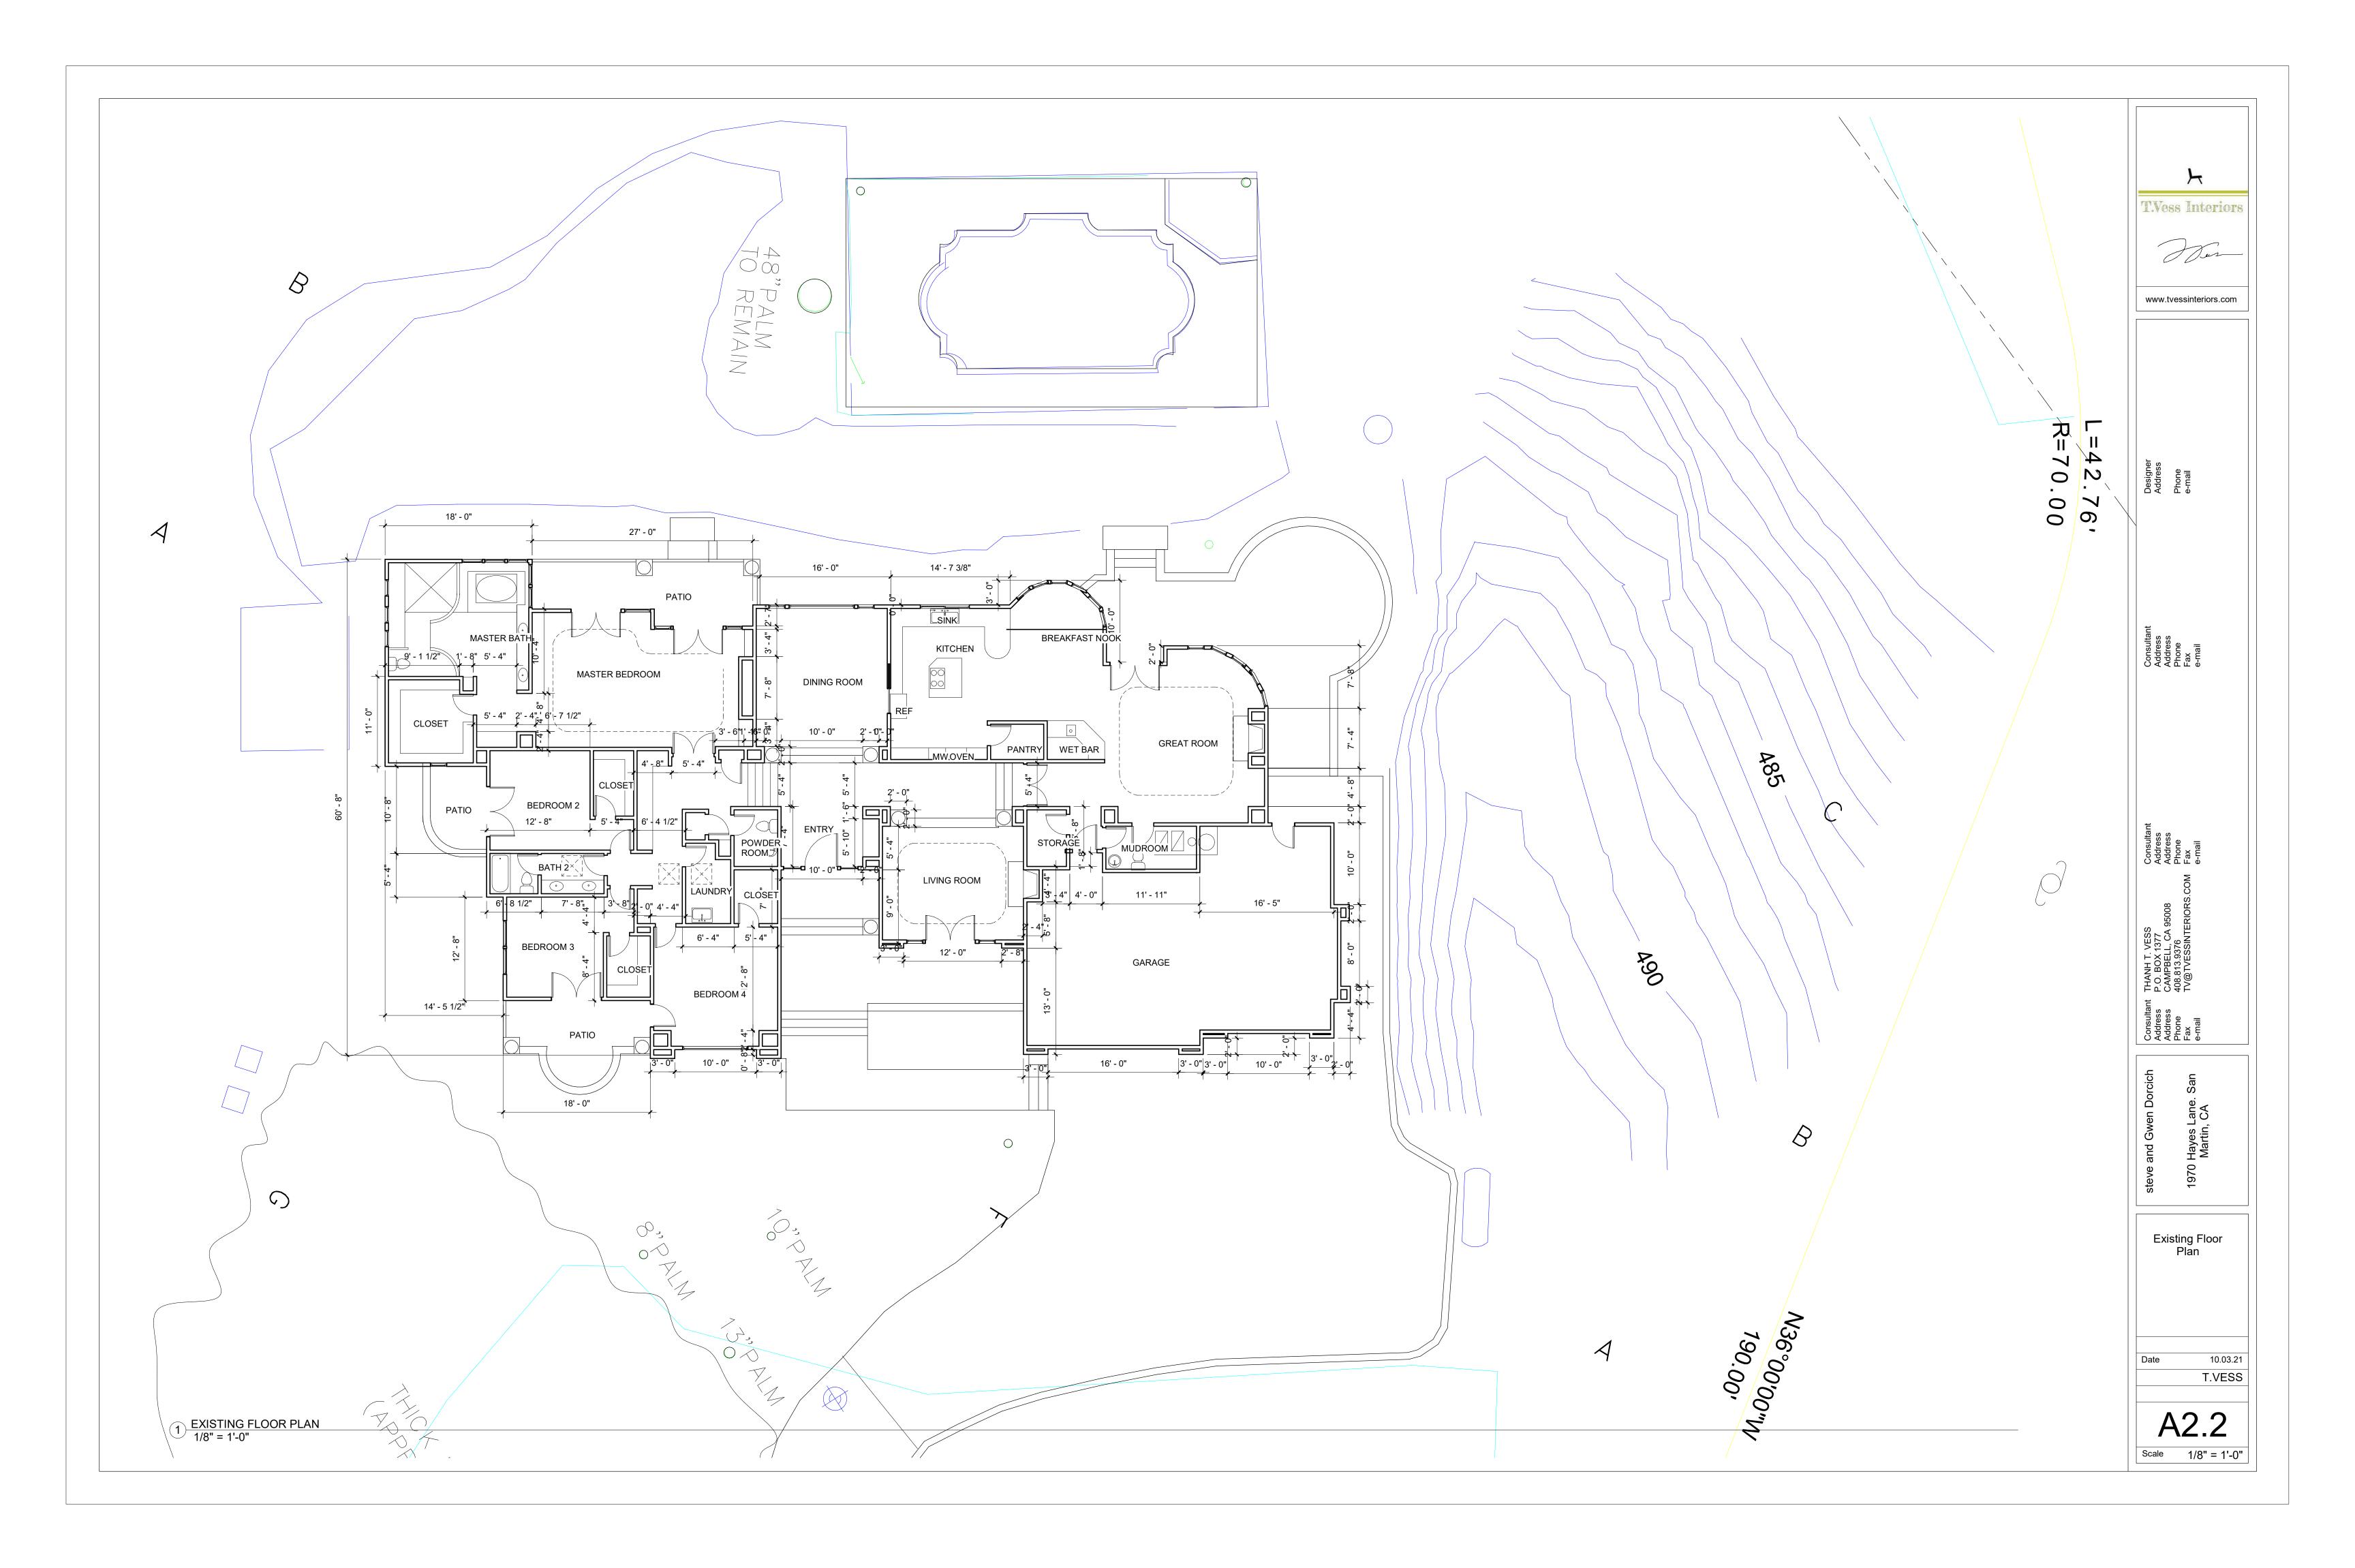

## PLANNING DATA AND CALCULATIONS

7648 SQFT

LOT SIZE 20 ACRES/ 871,200 SQFT

6098 SQFT EXISTING BUILDING SQFT 1550 SQFT PROPOSED ADDITION

TOTAL FAR SQFT

MAX HEIGHT OF HOUSE 28'-0