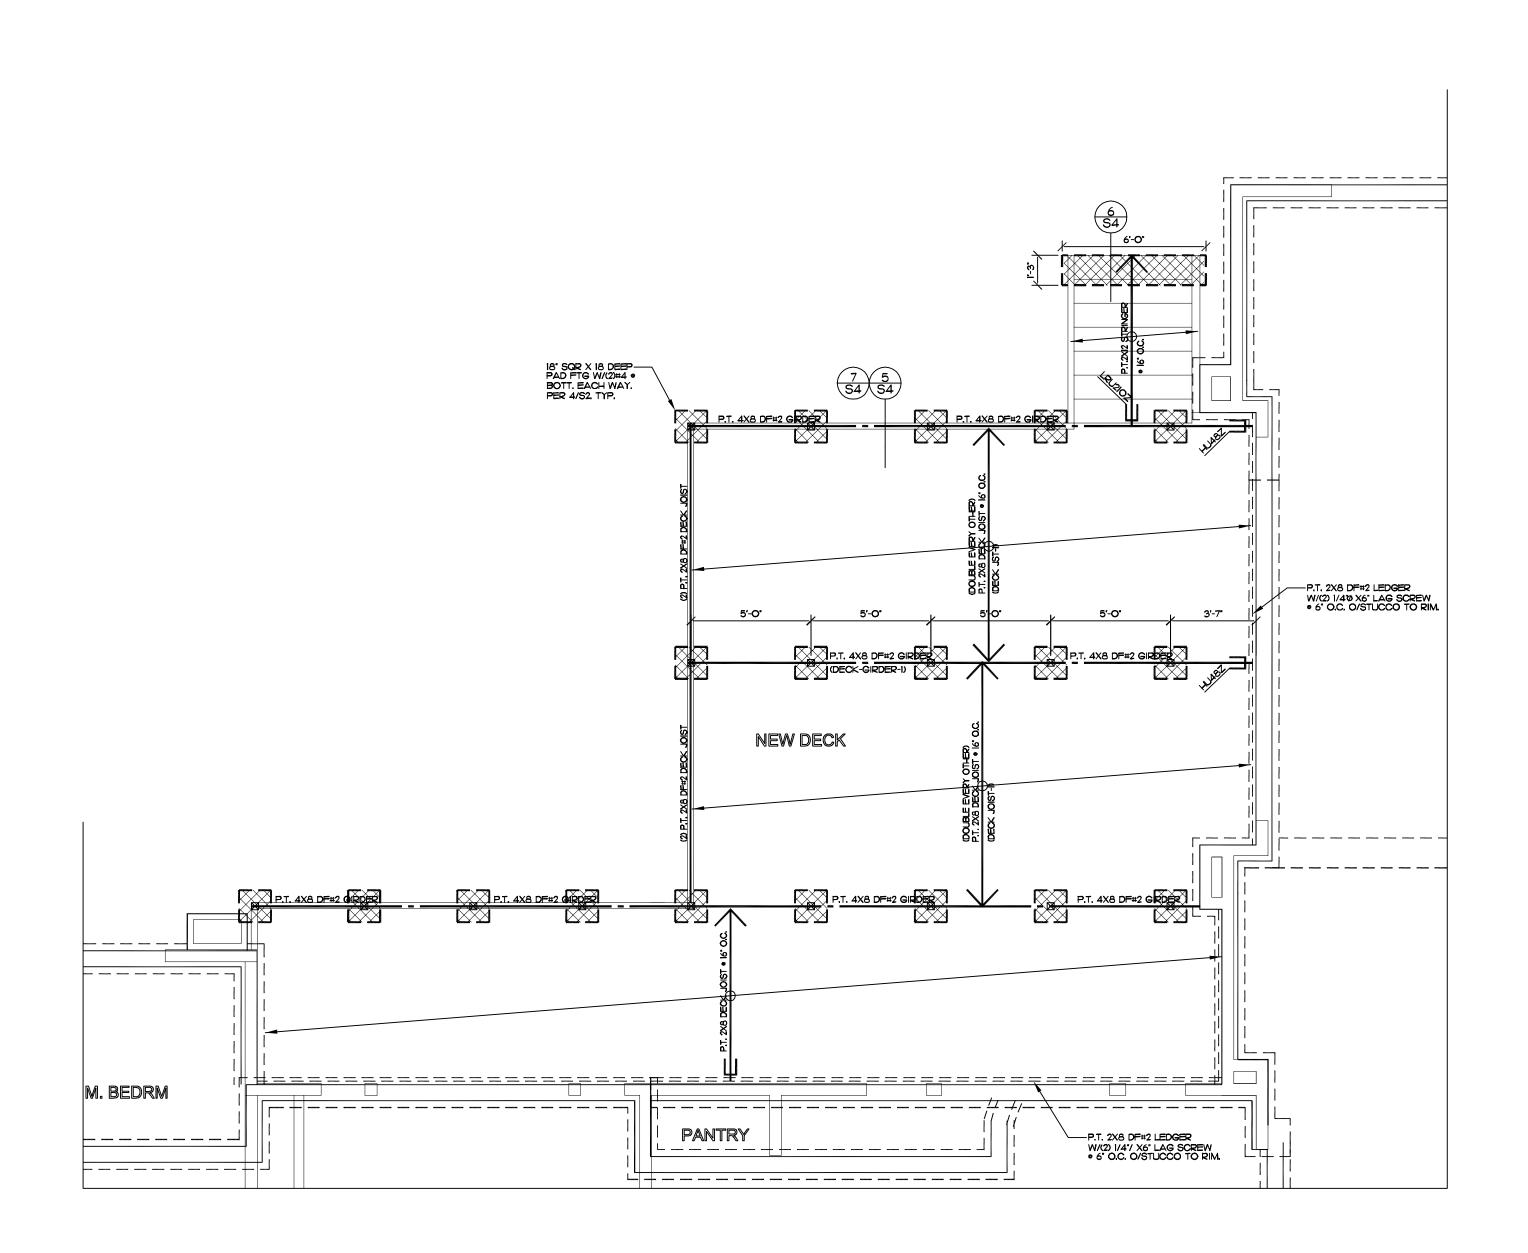

OF SUB-FLOOR T.O.W. TOP OF WALL TRIMMER TYPICAL U.O.N.

TONGUE AND GROOVE TO BE FIELD VERIFIED TIEDOWN OR HOLDOWN UNLESS NOTED OTHERWISE UNLESS OTHERWISE NOTED WINDOW STEEL WIDE FLANGE WELDED WIRE FABRIC WITHOUT INCHES PARALLEL PERPENDICULAR DIAMETER CENTER LINE HANGER

**APPROXIMATELY** 

WDW.

 $\mathbb{Z}$ \_\_\_ 

 $\mathbb{Z}$ 

5/80 BOLTS

1'-3" O.C OR

(3)A35 PER RF BLK | PER PLAN, (2)

(3)A35 PER FLR BLK | BOLTS MIN.



SHEET TITLE

STRUCTURAL NOTES

REVISIONS

JOB NO. 2021-450 DATE 12-28-21

SHEET NUMBER

DRAWN: Joe



12-28-2021

SHEET TITLE

SHEET TITLE

STRUCTURAL DETAILS

REVISIONS

JOB NO. 2021-450 DATE 8-24-21

DRAWN: Joe SHEET NUMBER





> S. 5289 EXP. 6/30/22 12-28-2021

SHEET TITLE

SHEET TITLE

STRUCTURAL DETAILS

JOB NO. 2021-450 DATE 8-24-21 DRAWN: Joe SHEET NUMBER



DECK FRAMING & PARTIAL FOUNDATION SCALE 1/4" = 1'-0" PLAN (REFER TO S5)





S. 5289 EXP. 6/30/22 12-28-2021

SHEET TITLE

1970 HAYES LANE SAN MARTIN, CA 95046

SHEET TITLE DECK-FRAMING PLAN-\$ DETAILS

REVISIONS

JOB NO. 2021-450 DATE 12-28-21 DRAWN: Joe SHEET NUMBER

S4





SHEET TITLE

SHEET TITLE

ROOF-CEILING FRAMING-PLAN

REVISIONS

JOB NO. 2021-450 DATE 12-28-21 DRAWN: Joe

SHEET NUMBER

S6





EXP. 6/30/22 12-28-2021

SHEET TITLE

SHEET TITLE

ROOF-RAFTER FRAMING-PLAN

REVISIONS

JOB NO. 2021-450 DATE 12-28-21 DRAWN: Joe

SHEET NUMBER