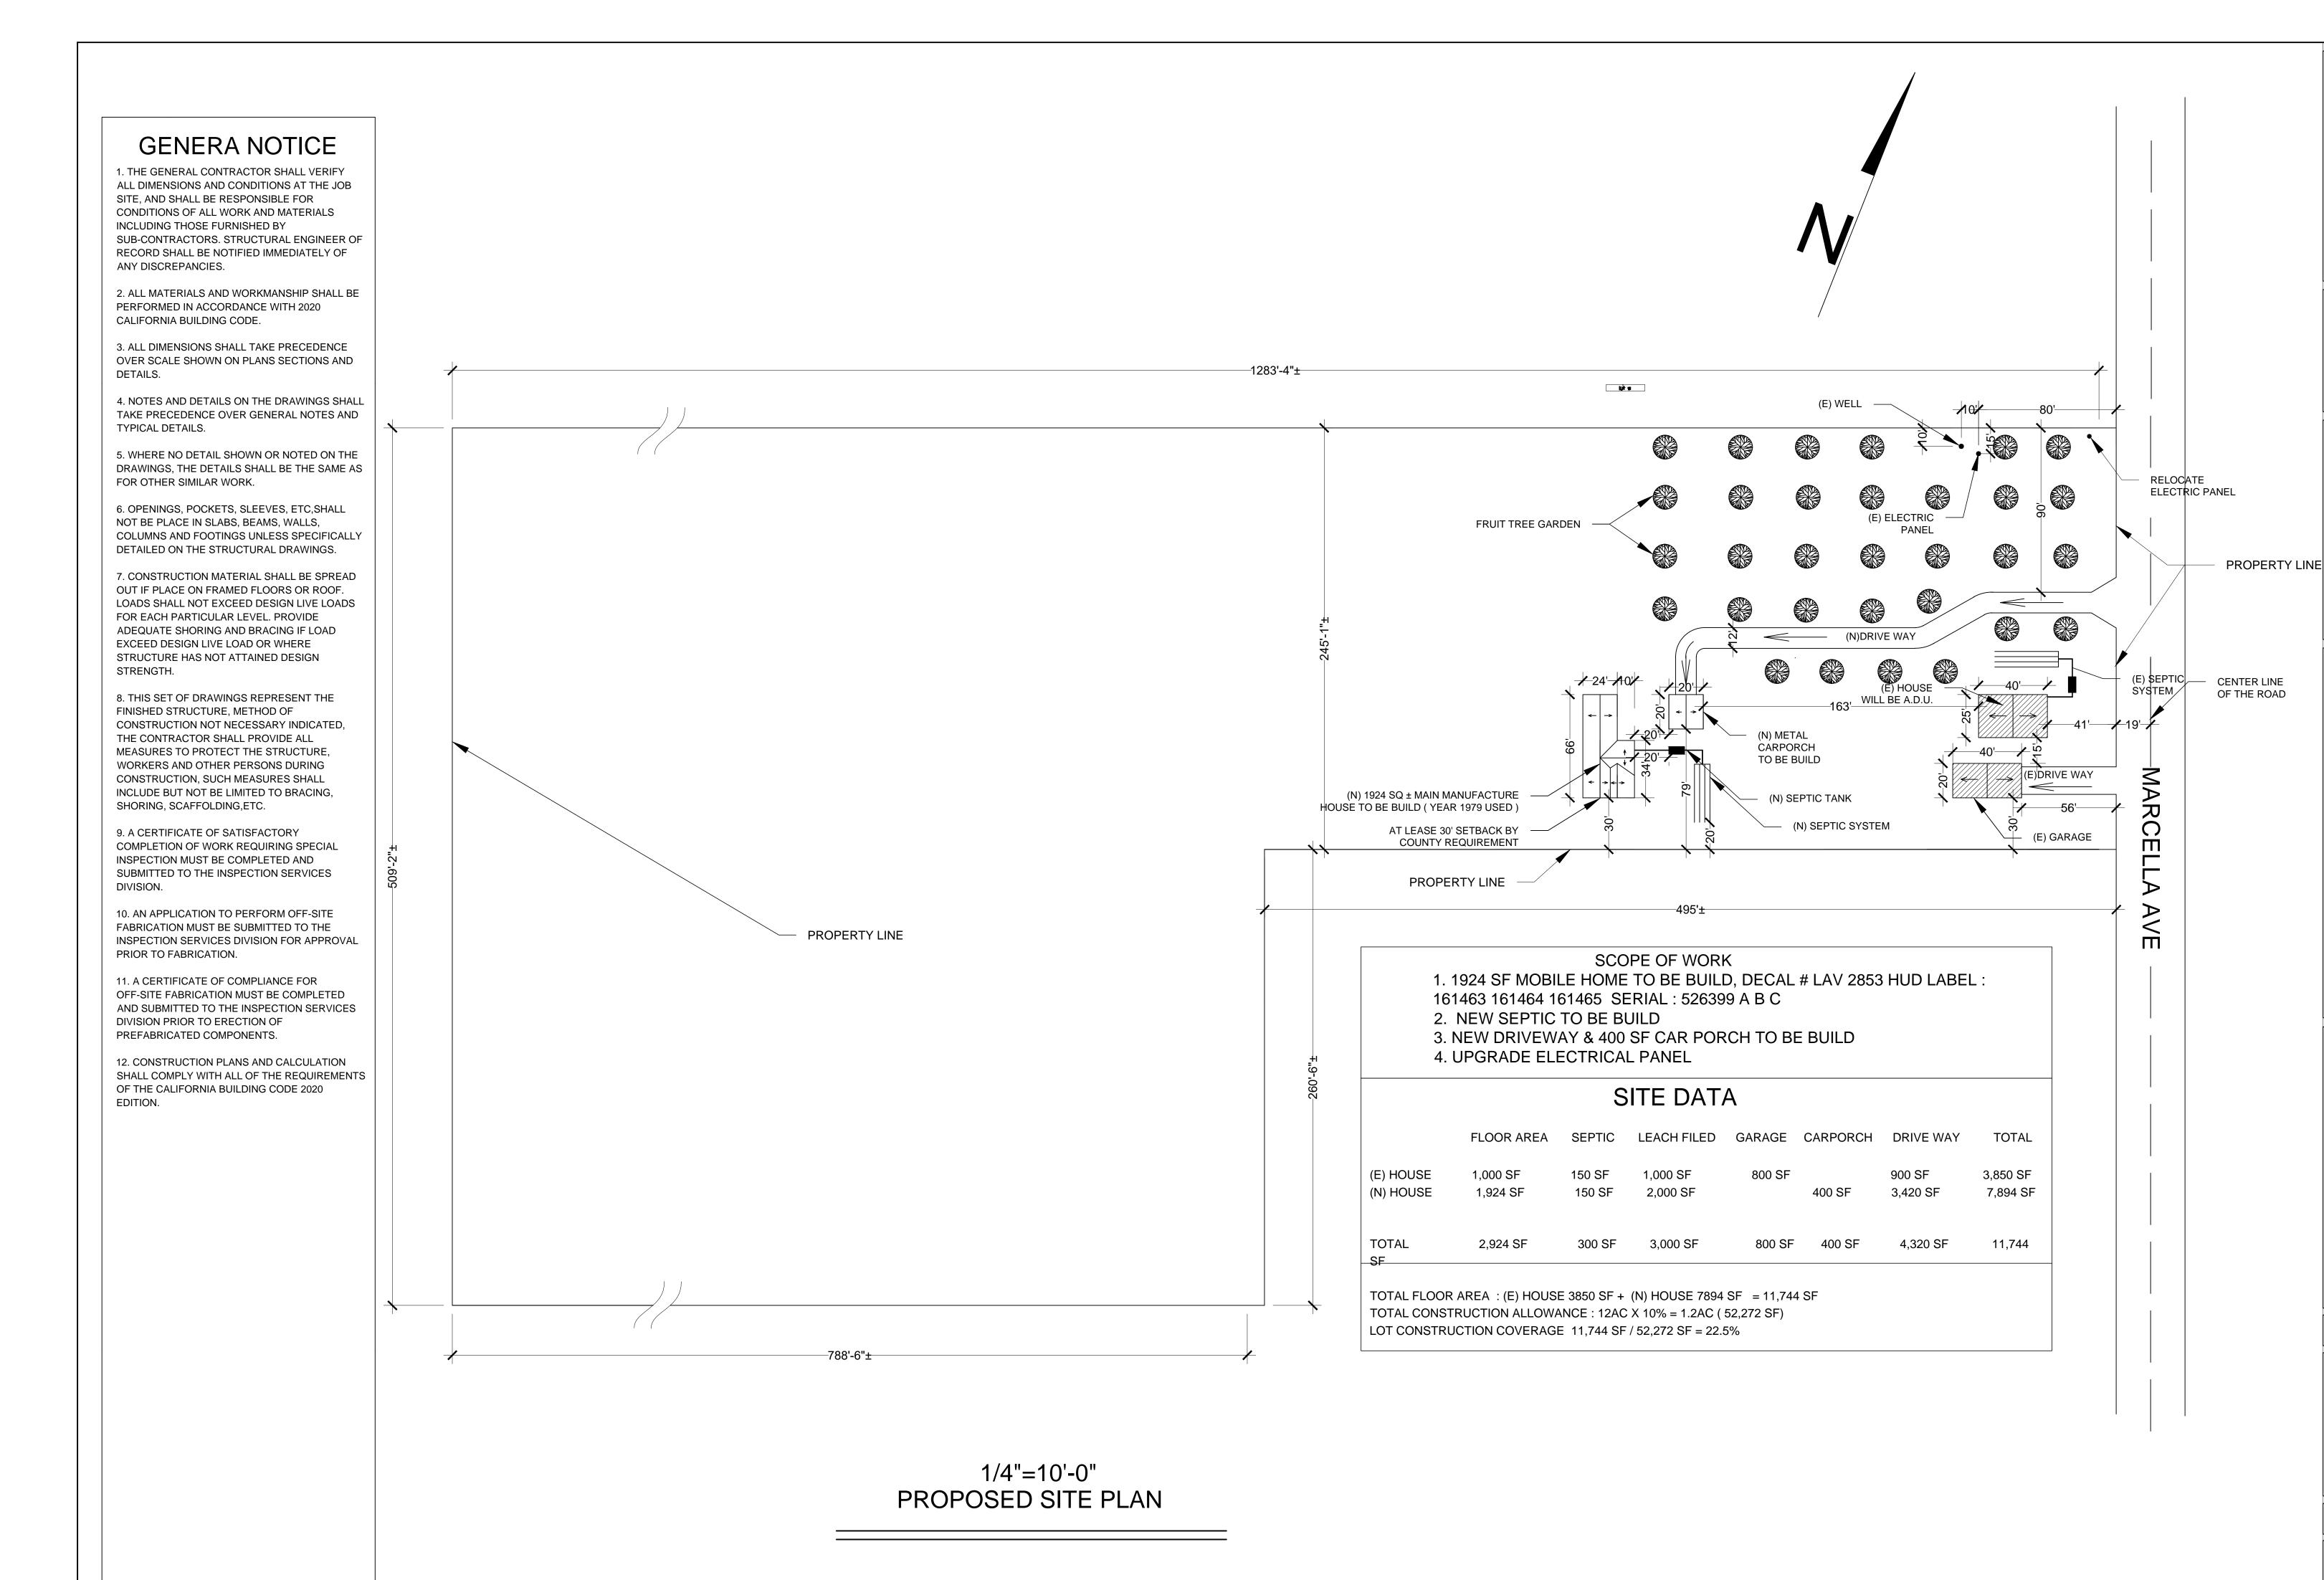

### Construction Type:

- 1. Used manufacturer house site set up. New driveway. Car port. Septic and leach line construction.
- 2. Construction Plan

Drawings: A-1 Site plan A 2 Floor Plan A 3 Elevation Plan