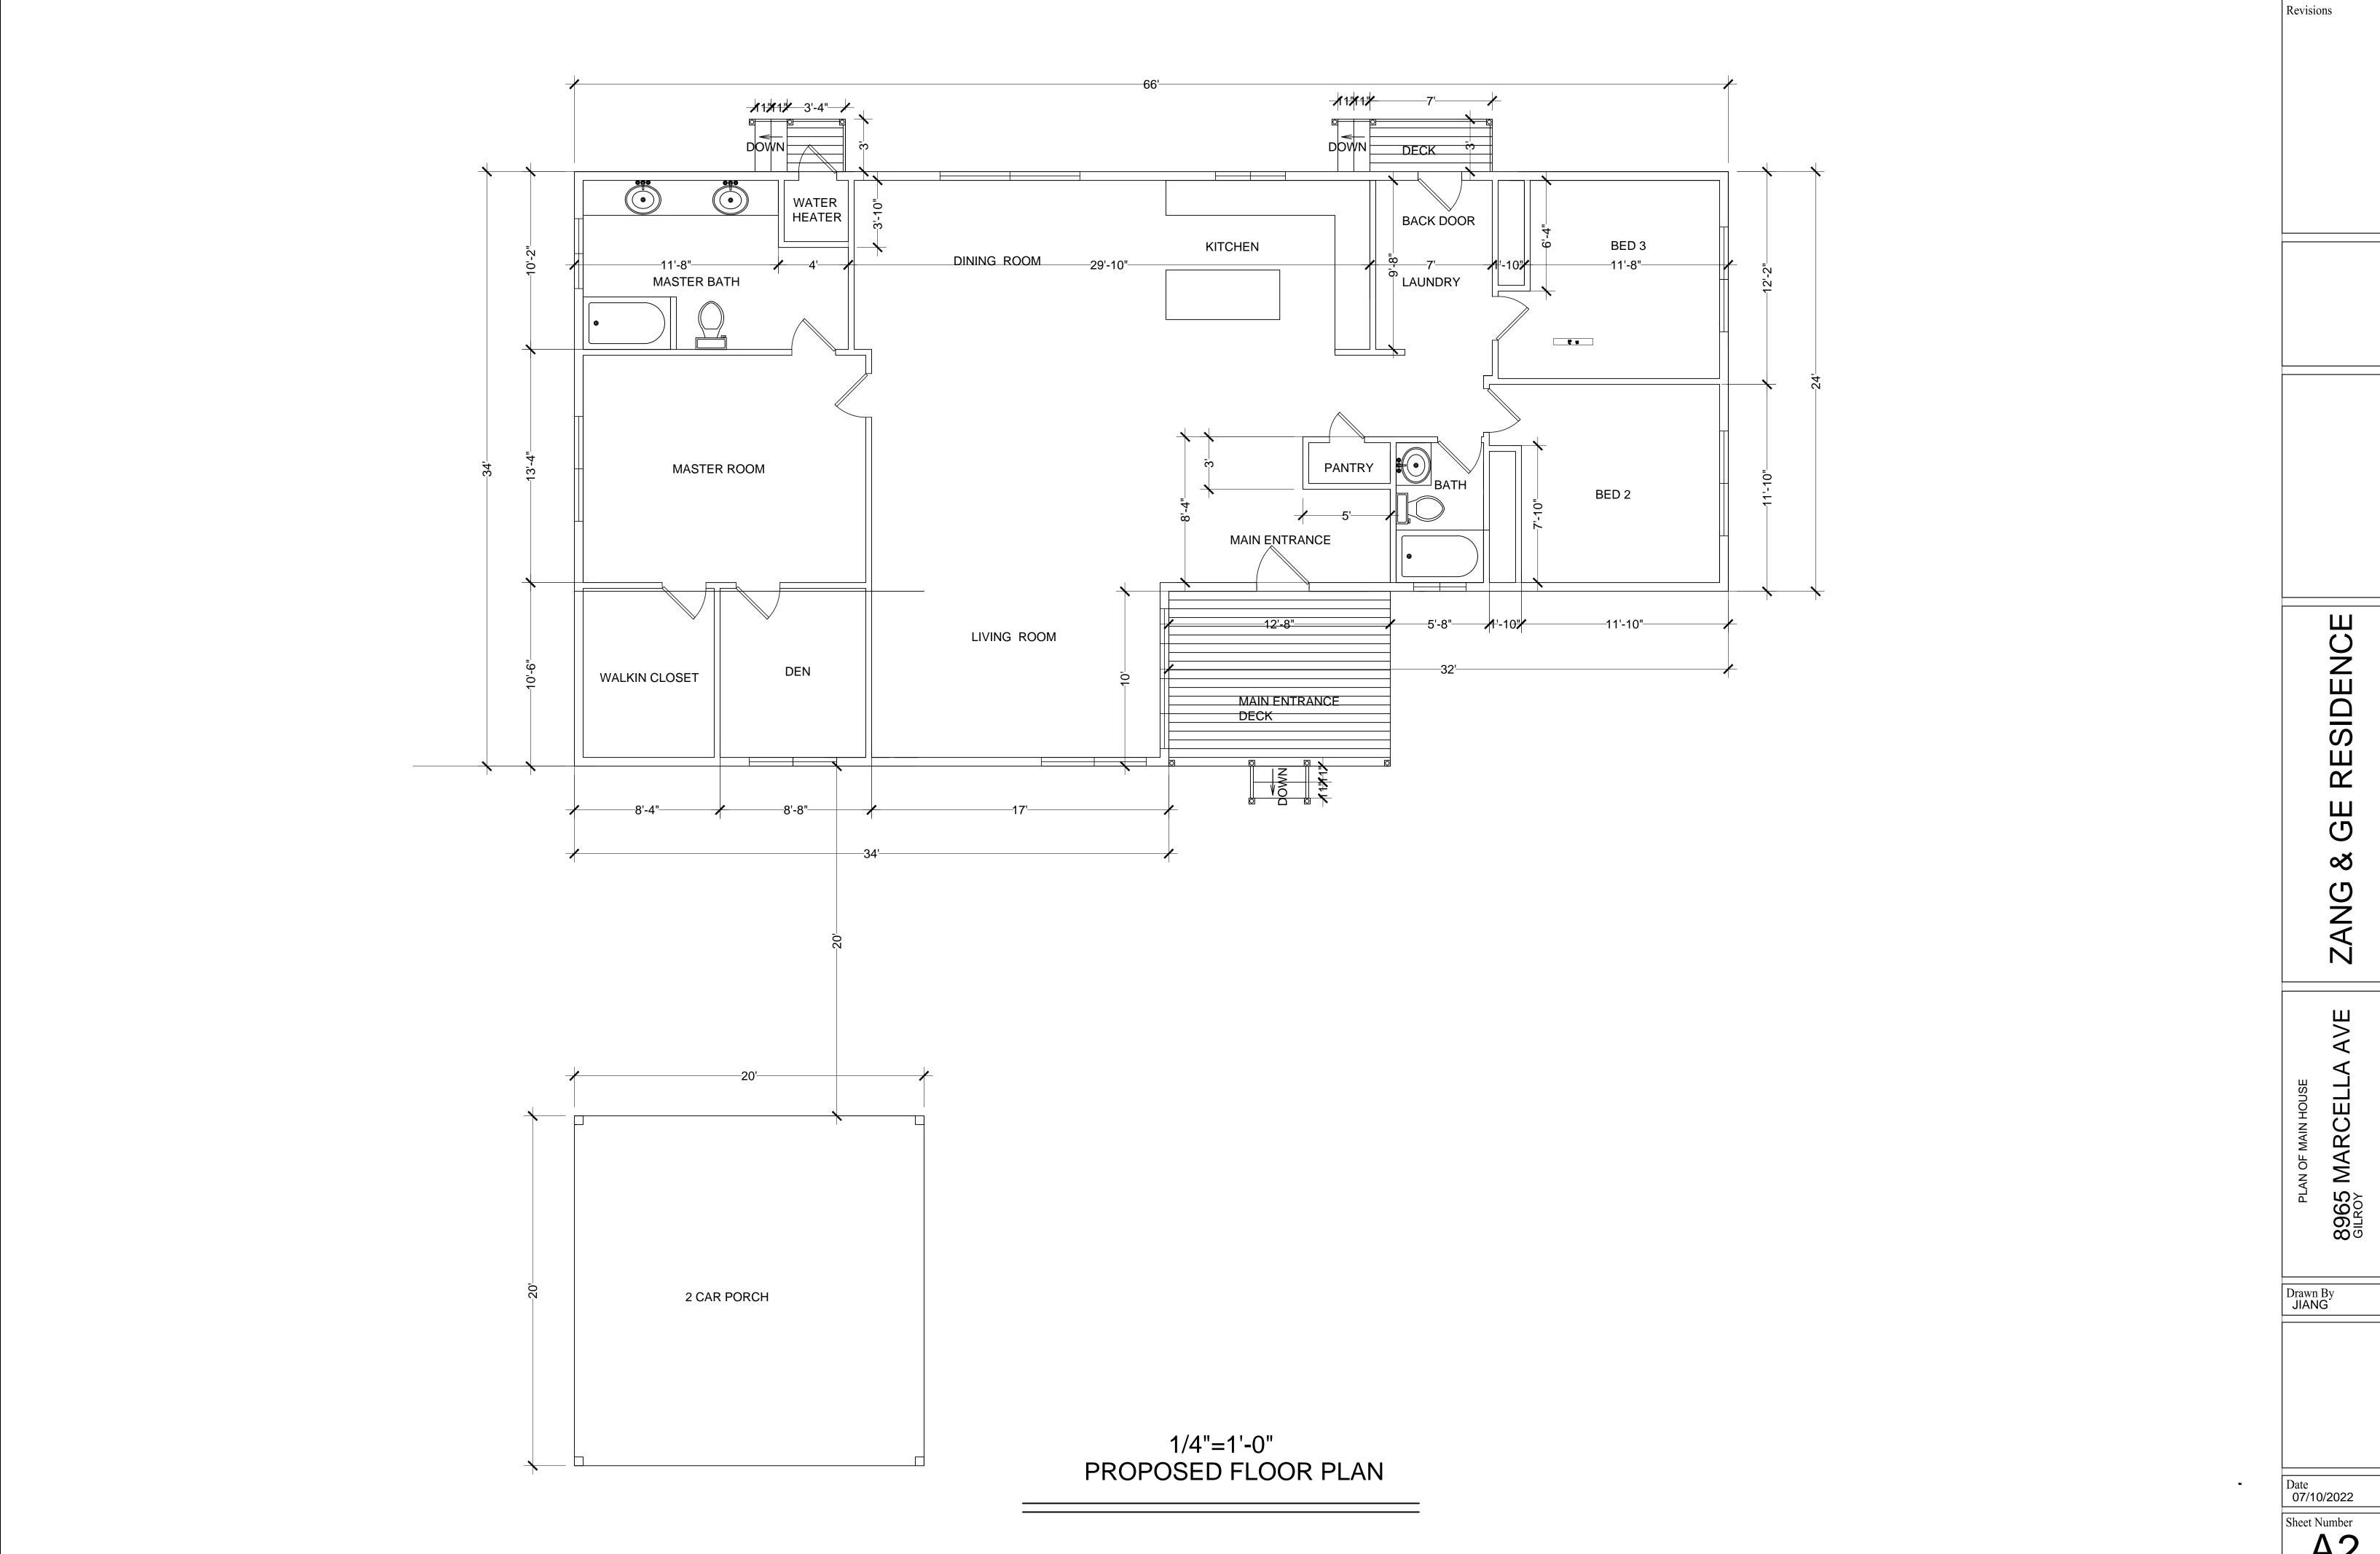

### Construction Type:

- 1. Used manufacturer house site set up. New driveway. Car port. Septic and leach line construction.
- 2. Construction Plan

Drawings: A-1 Site plan A 2 Floor Plan A 3 Elevation Plan