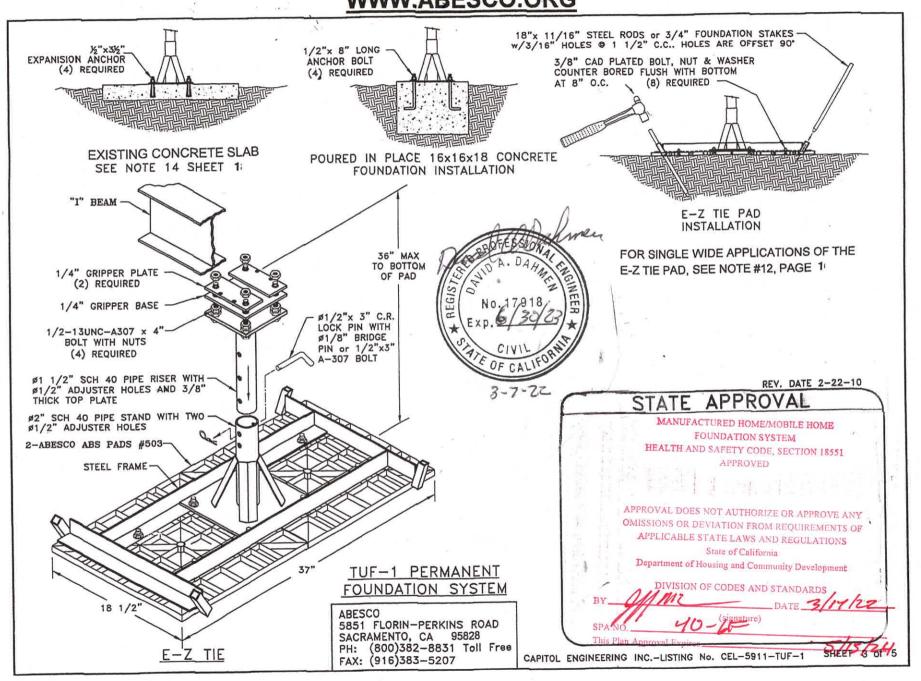

#### ALLOWABLE LOADS:

HORIZONTAL

VERTICAL

TUF-1 E-Z TIE PAD 2200# 2200# 6000# 6000#

- DURING PRELIMINARY INSPECTION, THE ESTIMATOR SHALL ENSURE THAT MOBILE HOME CHASSIS BEAMS ARE OF STANDARD SECTION.
- 9. EXISTING COACHES MAY BE RETROFITTED TO RESIST SEISMIC FORCES BY INSTALLING ABESCO TUF-1 UNITS AS SHOWN ON THIS PAGE OF TYPICAL FOUNDATION PLANS.
- 10. THE TUF-1 SYSTEMS ARE SAFE FOR INSTALLATION IN FLOOD PLAIN AREAS WHERE DEPTH OF FLOODING DOES NOT EXCEED THE HEIGH OF THREE FEET.
- 11. MULTIPLE UNIT INSTALLATION IS ACCEPTABLE PROVIDED THE NUMBER OF TUF-1 UNITS UNDER EACH UNIT IS THE SAME AS SHOWN REQUIRED PER EACH UNIT.
- 12. SINGLE WIDE UNITS REQUIRE 4 E-Z TIE PADS-ONE ON EACH CORNER OF THE HOME. (SEE SHEET #4). HOMES WITH 2 OR MORE MODULE UNITS DO NOT REQUIRE THE E-Z TIE PADS.
- ALL METAL COMPONENTS AND ATTACHMENT ITEMS SHALL BE PROTECTIVE COATED. EXISTING CONCRETE SLAB TO BE MIN. 3%" THICK AND MIN. 4'x4' IN SIZE.
- WHEN CONCRETE SLAB IS IN EXISTANCE, PAD IS NOT REQUIRED. ANCHOR STAND TO CONCRETE SLAB WITH FOUR (4) 1/2"x 3 1/2" EXPANSION ANCHORS.
- 15. TUF-1 FOUNDATION SYSTEM PROVIDES ALLOWABLE SNOW LOAD TO 100 PSF WHEN INSTALLED WITH EXISTING STANDARDS REQUIRED BY COACH MANUFACTURER & REQUIRED YERTICAL SUPPORTS MAY BE REPLACED W/ A TUF-1 STANCHION.

SINGLE WIDE HOMES REQUIRE 4 - EZ TIE PADS 1 AT EACH CORNER

SINGLE WIDE HOME WITH A ROOF SNOW LOAD TO 100 PSF AND WINDS TO 130 MPH EXP. C

| LENGTH OF HOME | NUMBER<br>FOR HO | OF TU | JF-1's REQUIRED<br>) 16' WIDE |
|----------------|------------------|-------|-------------------------------|
| UP TO 38'      |                  | 6     |                               |
| 38'-1" to 60'  |                  | 8     |                               |
| 60'-1"to 80    |                  | _10   |                               |

EVENLY SPACED 4

FOR INSTALLATIONS IN FLOOD HAZZARD ZONES A, AE & AH INSTALL MIN 3150 LB. TIE DOWN STRAPS AND MIN 48" EARTH AUGERS

ABESCO #603 48" T.D.A. AS SHOWN ON THE ABESCO ETS 106C

MANUFACTURED HOME/MOBILE HOME FOUNDATION SYSTEM HEALTH AND SAFETY CODE, SECTION 18551 APPROVED

SPA NO. (signature)

This Plan Approval Expires 5/15/24

FOR PLACEMENT IN FLOOD HAZZARD AREAS

WHEN PERIMETER SKIRTING IS INSTALLED, PLACE THE UNDERFLOOR VENTS SO THE BOTTOM OF THE VENT IS MAX 12" ABOVE THE UNDERFLOOR GROUND SURFACE