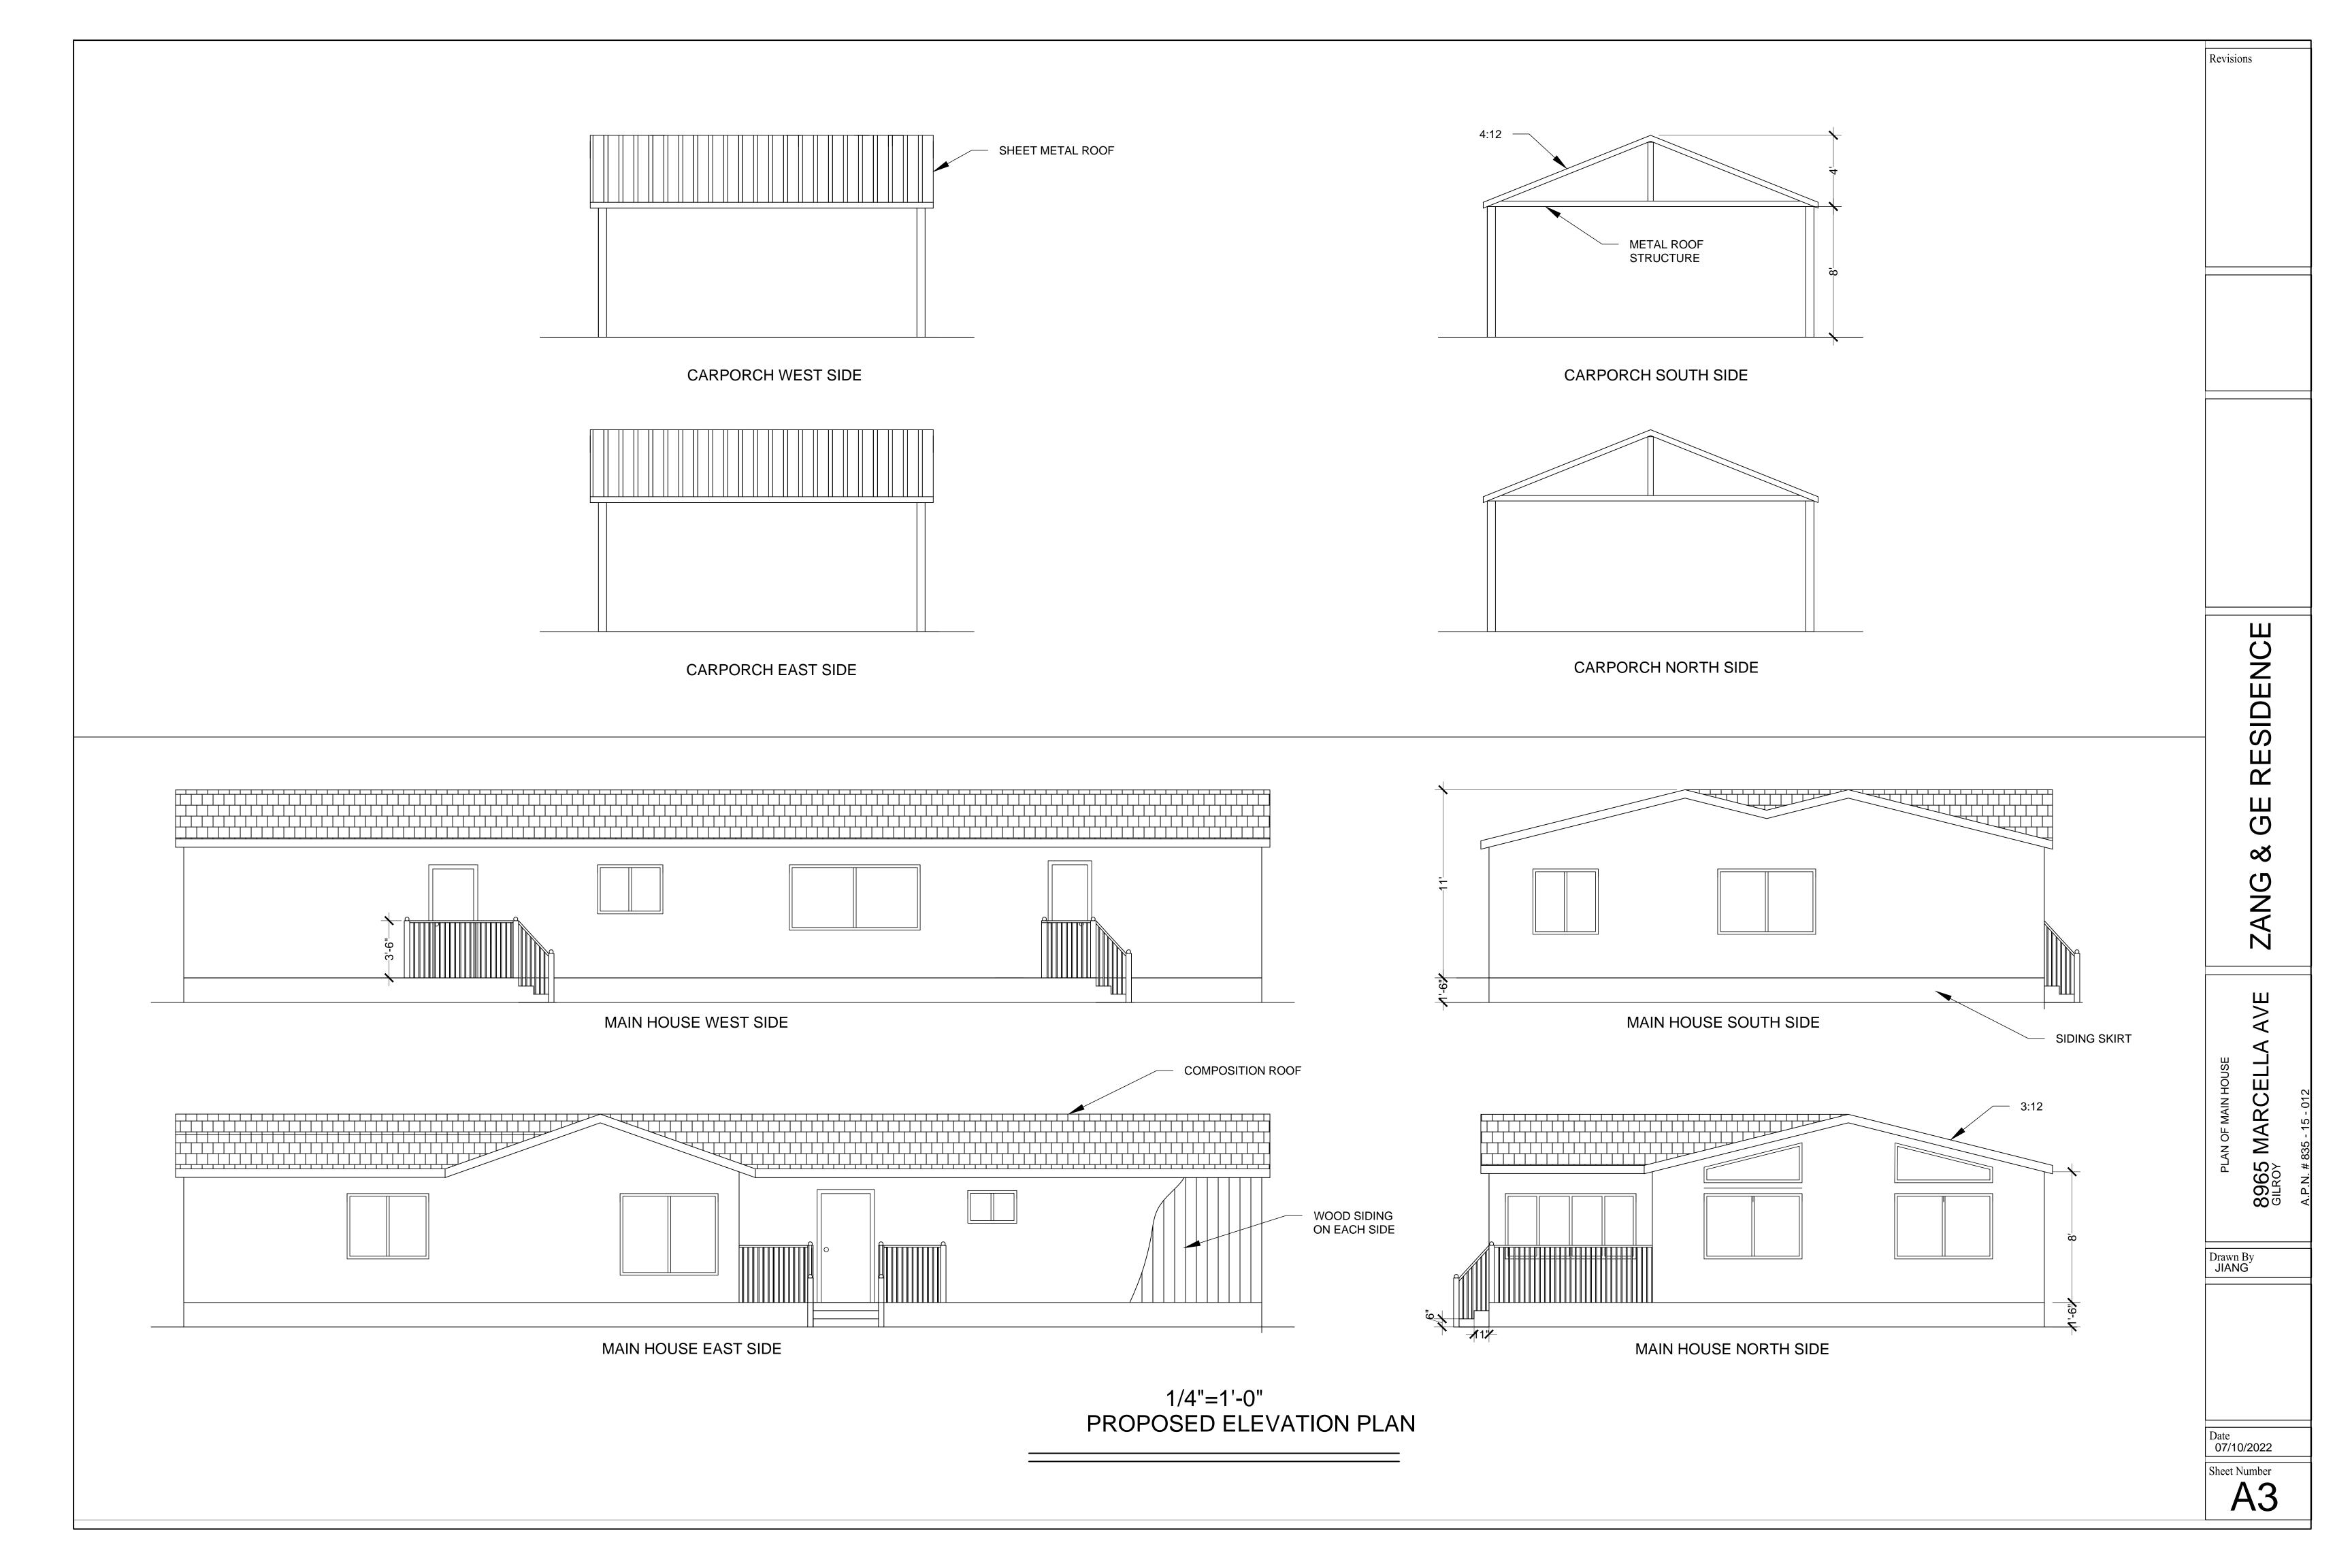

### Construction Type:

- 1. Used manufacturer house site set up. New driveway. Car port. Septic and leach line construction.
- 2. Construction Plan

Drawings: A-1 Site plan A 2 Floor Plan A 3 Elevation Plan