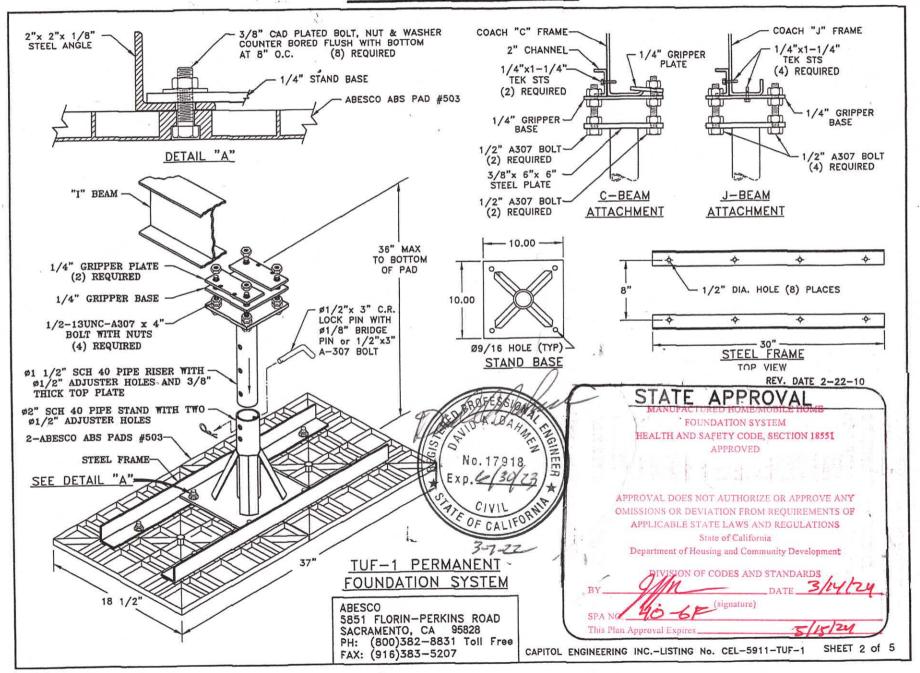

#### GENERAL NOTES TUF-1

CODE 2019 CRC; SITE CLASS D-2.

DESIGN LOADS:

ROOF LIVE LOAD - 30 LB. TO 100 LB. SNOW FLOOR LIVE LOAD - 40 PSF WIND LOAD . 110 MPH EXPOSURE "C" & 130 MPH EX. "C" SEISMIC ZONE - Ss=1.5 Fg=1.4 Sps=1.41 SITE CLASS "D" \* SNOW LOAD (SEE NOTE #15)

- 2. THIS FOUNDATION SYSTEM IS DESIGNED TO BE CONSTRUCTED ON A FAIRLY LEYEL SITE WITH NO EXISTING SOIL PROBLEMS.
- 3. CHASSIS BEAM SUPPORTS SHALL BE LOCATED AND SIZED FOR THE LOADS AS SHOWN IN THE "MOBILE HOME INSTALLATION INSTRUCTIONS".
- 4. IN AREAS WHERE DIFFERENTIAL SETTLEMENT (D.S.) CAN OCCUR, MANUFACTURED HOME SHALL BE READJUSTED WHEN DS EXCEEDS 1/4", OR WHEN IT WILL ADVERSELY AFFECT MOBILE HOME UNIT.
- 5. CARRY ALL CONCRETE FOOTINGS DOWN TO FIRM, UNDISTURBED SOIL. FOOTINGS ARE DESIGNED FOR 1.500 PSF TOTAL LOAD SOIL PRESSURE, AND SHALL BE COMPATIBLE WITH LOCAL SOIL CONDITIONS. COMPACTED SAND MAY BE USED TO FILL LOCAL VOIDS UNDER PADS.
- 6. STRUCTURAL STEEL: FABRICATED ACCORDING TO AISC SPECIFICATION. WELD ACCORDING TO AWS SPECIFICATIONS. ELECTRODES-370 PLATES-ASTM A36 BOLTS-SAE GR 5=ASTM A449=ASTM A3725.
- 7. THE ASSEMBLIES SHOWN ON THIS PAGE SHALL BE LISTED AND LABELED BY BSK AND ASSOCIATES FOR THE FOLLOWING LOADS:

#### ALLOWABLE LOADS:

HORIZONTAL

VERTICAL

TUF-1 E-Z TIE PAD 2200# 2200# 6000# 6000#

- DURING PRELIMINARY INSPECTION, THE ESTIMATOR SHALL ENSURE THAT MOBILE HOME CHASSIS BEAMS ARE OF STANDARD SECTION.
- 9. EXISTING COACHES MAY BE RETROFITTED TO RESIST SEISMIC FORCES BY INSTALLING ABESCO TUF-1 UNITS AS SHOWN ON THIS PAGE OF TYPICAL FOUNDATION PLANS.
- 10. THE TUF-1 SYSTEMS ARE SAFE FOR INSTALLATION IN FLOOD PLAIN AREAS WHERE DEPTH OF FLOODING DOES NOT EXCEED THE HEIGH OF THREE FEET.
- 11. MULTIPLE UNIT INSTALLATION IS ACCEPTABLE PROVIDED THE NUMBER OF TUF-1 UNITS UNDER EACH UNIT IS THE SAME AS SHOWN REQUIRED PER EACH UNIT.
- 12. SINGLE WIDE UNITS REQUIRE 4 E-Z TIE PADS-ONE ON EACH CORNER OF THE HOME. (SEE SHEET #4). HOMES WITH 2 OR MORE MODULE UNITS DO NOT REQUIRE THE E-Z TIE PADS.
- ALL METAL COMPONENTS AND ATTACHMENT ITEMS SHALL BE PROTECTIVE COATED. EXISTING CONCRETE SLAB TO BE MIN. 3%" THICK AND MIN. 4'x4' IN SIZE.
- WHEN CONCRETE SLAB IS IN EXISTANCE, PAD IS NOT REQUIRED. ANCHOR STAND TO CONCRETE SLAB WITH FOUR (4) 1/2"x 3 1/2" EXPANSION ANCHORS.
- 15. TUF-1 FOUNDATION SYSTEM PROVIDES ALLOWABLE SNOW LOAD TO 100 PSF WHEN INSTALLED WITH EXISTING STANDARDS REQUIRED BY COACH MANUFACTURER & REQUIRED YERTICAL SUPPORTS MAY BE REPLACED W/ A TUF-1 STANCHION.

THE FOUNDATION SYSTEM IS DESIGNED FOR THE TUF-1 STANCHONS TO BE PLACED ON THE OUTSIDE CHASSIS BEAMS OF THE MULTI-WIDE HOMES, THE TOTAL NUMBER OF TUF-1 STANCHONS REQUIRED, CAN BE PLACED ON THE OUTSIDE OF THE INNER CHASSIS BEAMS AT EACH MODULE, SO LONG AS THE MAXIMUM SPACINGS SHOWN THIS SHEET ARE NOT EXCEEDED

LEGEND:

SINGLE WIDE HOMES. E=END DISTANCE E= 2' MIN. / 8' MAX. S=SPACING OF THE TUF-1's S= 6' MIN. /22' MAX. DOUBLE/MULTIPLE HOMES. E= 2' MIN. / 11' MAX. S= 6' MIN. / 22' MAX.

REV. DATE 2-22-10

TUF-1\_PERMANENT FOUNDATION SYSTEM

ABESCO 5851 FLORIN-PERKINS ROAD SACRAMENTO, CA 95828 (800)382-8831 Toll Free FAX: (916)383-5207

FOUNDATION SYSTEM

HEALTH AND SAFETY CODE, SECTION 18551

APPROVAL DOES NOT AUTHORIZE OR APPROVE ANY OMISSIONS OR DEVIATION FROM REQUIREMENTS OF APPLICABLE STATE LAWS AND REGULATIONS State of California

Department of Housing and Community Development

40-6F

CAPITOL ENGINEERING INC .- LISTING No. CEL-5911-TUF-1 SHEET 1 of 5

This Plan Approval Expires.

SINGLE WIDE HOME WITH ROOF LOADS TO 60 PSF AND WINDS TO 130 MPH EXP. C