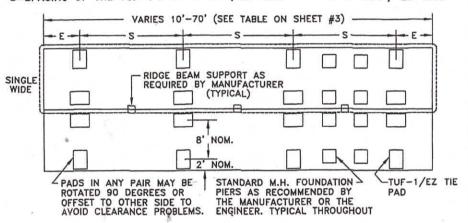

THE FOUNDATION SYSTEM IS DESIGNED FOR THE TUF-1 STANCHONS TO BE PLACED ON THE OUTSIDE CHASSIS BEAMS OF THE MULTI-WIDE HOMES, THE TOTAL NUMBER OF TUF-1 STANCHONS REQUIRED, CAN BE PLACED ON THE OUTSIDE OF THE INNER CHASSIS BEAMS AT EACH MODULE, SO LONG AS THE MAXIMUM SPACINGS SHOWN THIS SHEET ARE NOT EXCEEDED

LEGEND:

SINGLE WIDE HOMES. E=END DISTANCE E= 2' MIN. / 8' MAX. S=SPACING OF THE TUF-1's S= 6' MIN. /22' MAX. DOUBLE/MULTIPLE HOMES. E= 2' MIN. / 11' MAX. S= 6' MIN. / 22' MAX.

REV. DATE 2-22-10

TUF-1\_PERMANENT FOUNDATION SYSTEM

NOTE:

THE FOUNDATION SYSTEM IS DESIGNED FOR THE TUF-1 STANCHONS TO BE PLACED ON THE OUTSIDE CHASSIS BEAMS OF THE MULTI-WIDE HOMES. THE TOTAL NUMBER OF TUF-1 STANCHONS REQUIRED, CAN BE PLACED ON THE OUTSIDE OF THE INNER CHASSIS BEAMS AT EACH MODULE\_SO LONG AS THE MAXIMUM SPACINGS SHOWN ON SHEET #11ARE NOT EXCEEDED.