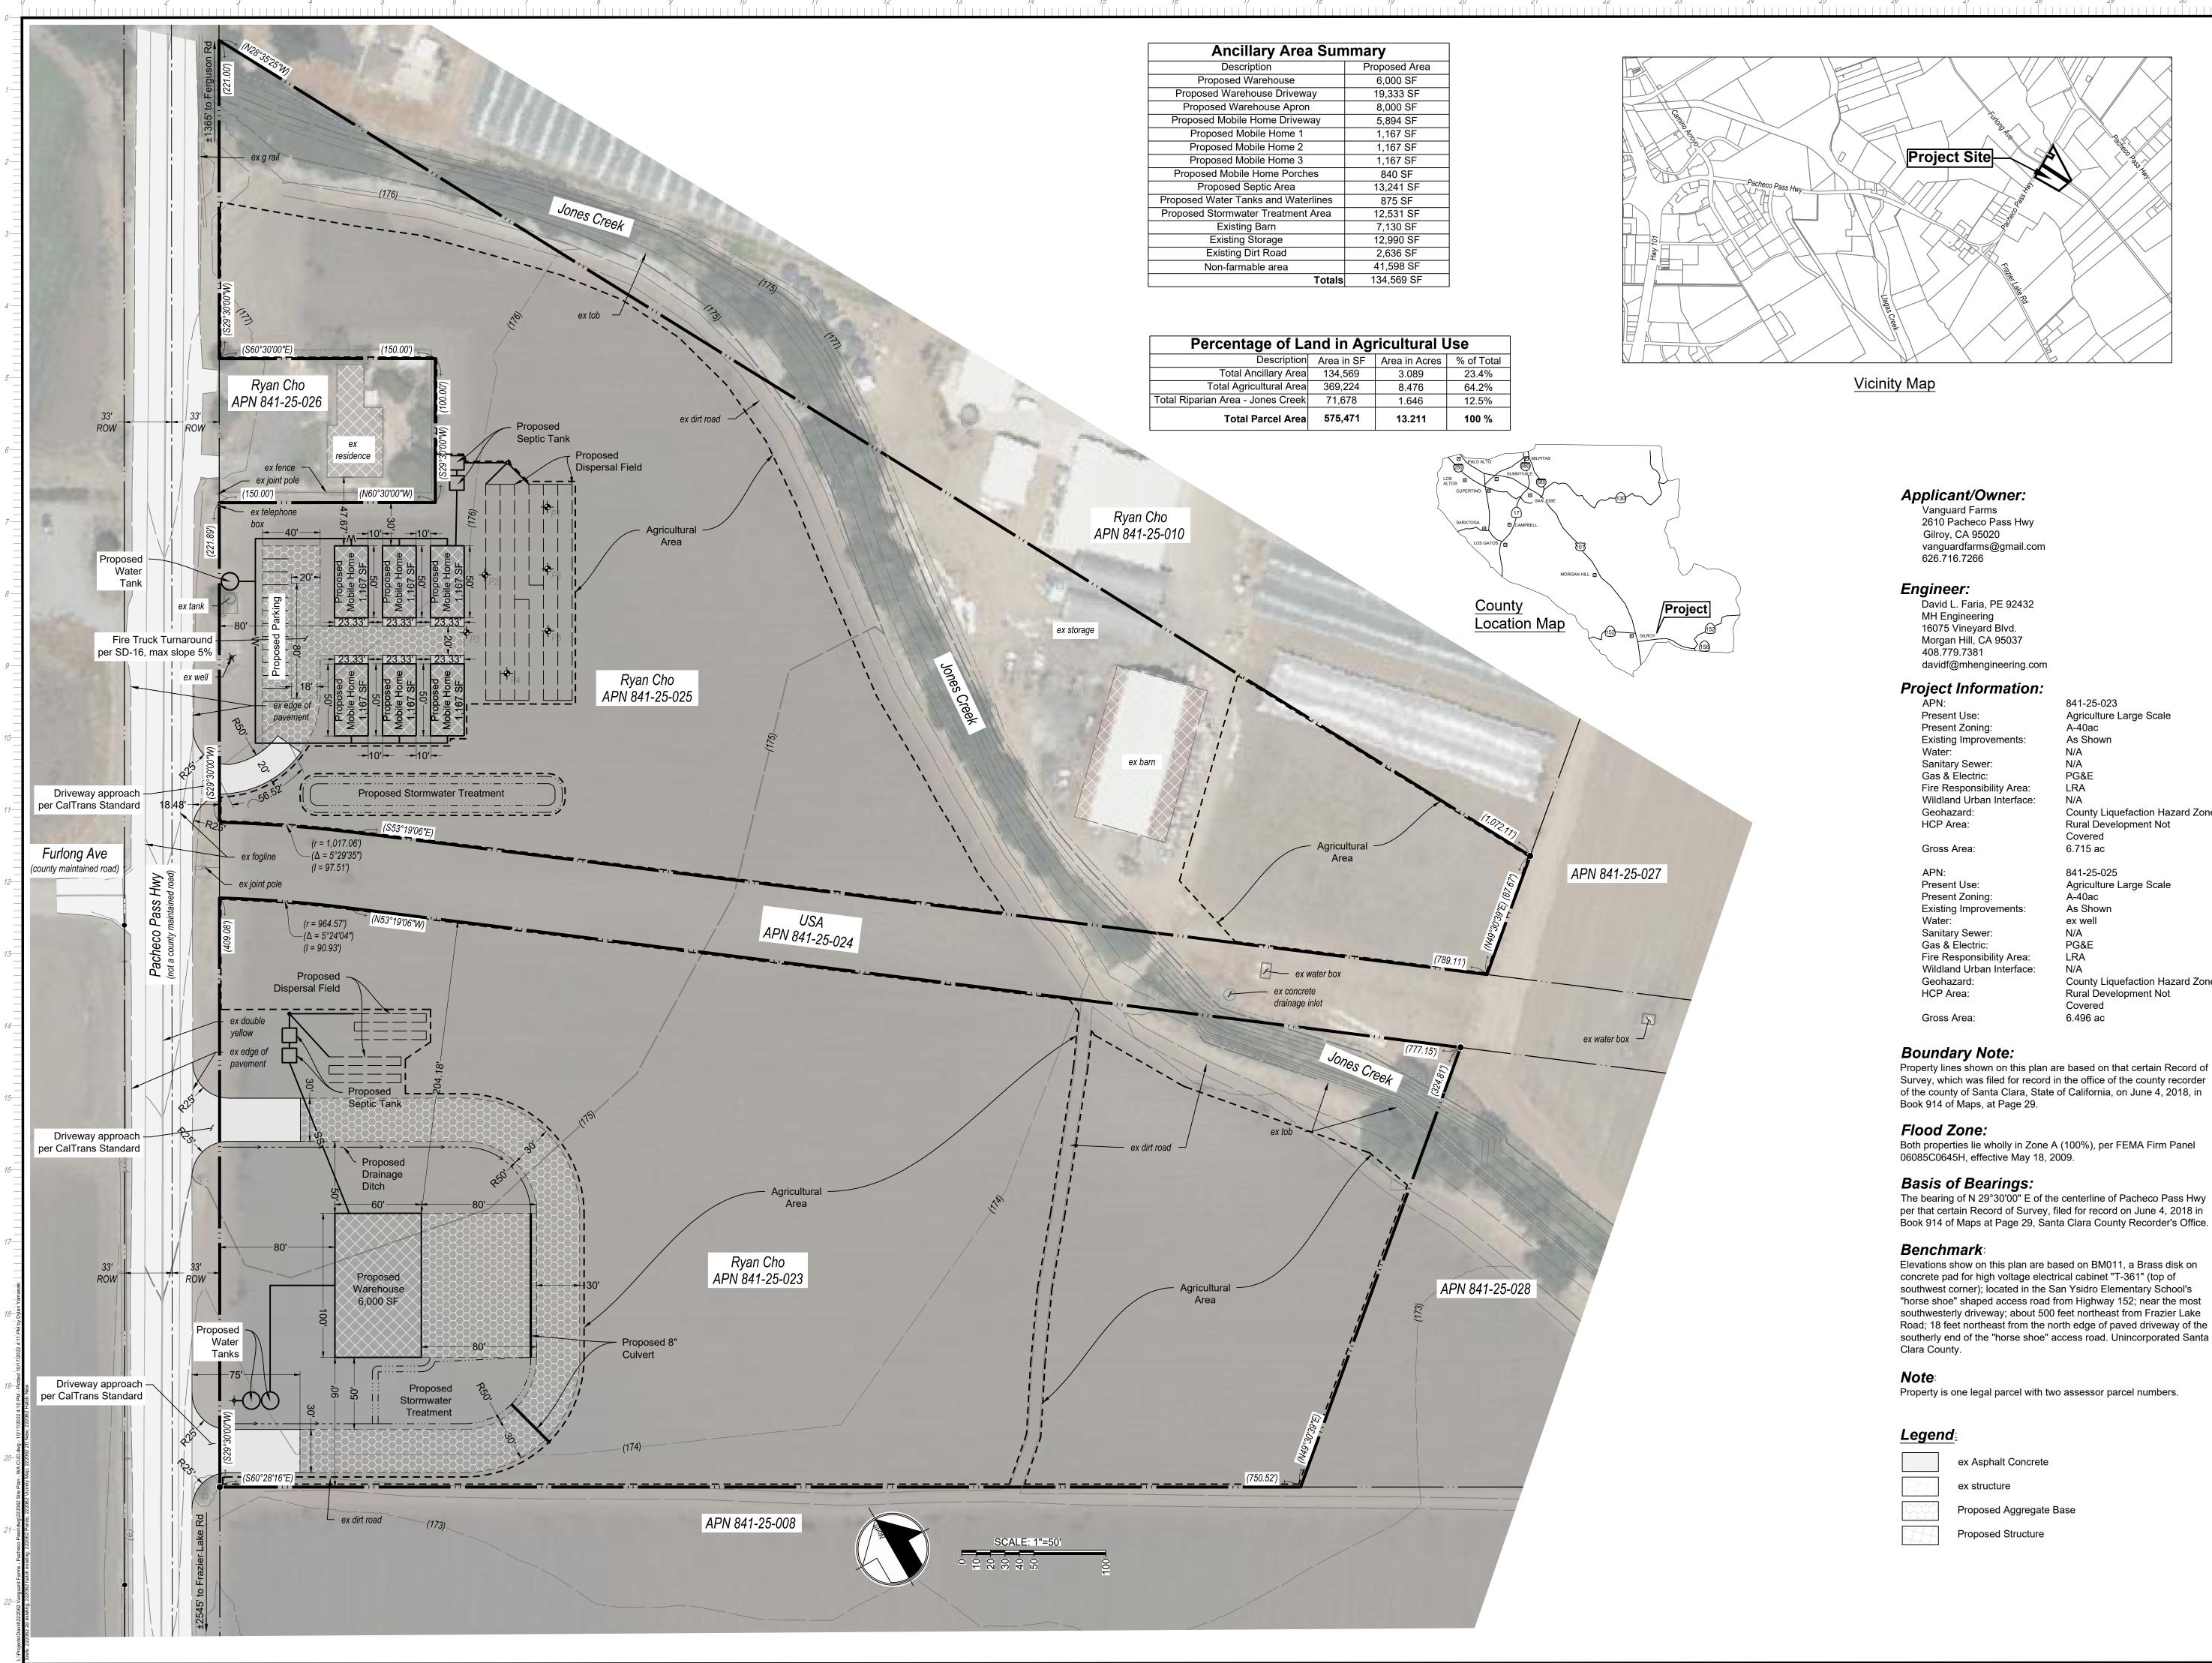

County Liquefaction Hazard Zone County Liquefaction Hazard Zone

Property lines shown on this plan are based on that certain Record of Survey, which was filed for record in the office of the county recorder of the county of Santa Clara, State of California, on June 4, 2018, in

per that certain Record of Survey, filed for record on June 4, 2018 in

Elevations show on this plan are based on BM011, a Brass disk on "horse shoe" shaped access road from Highway 152; near the most southwesterly driveway; about 500 feet northeast from Frazier Lake Road; 18 feet northeast from the north edge of paved driveway of the southerly end of the "horse shoe" access road. Unincorporated Santa