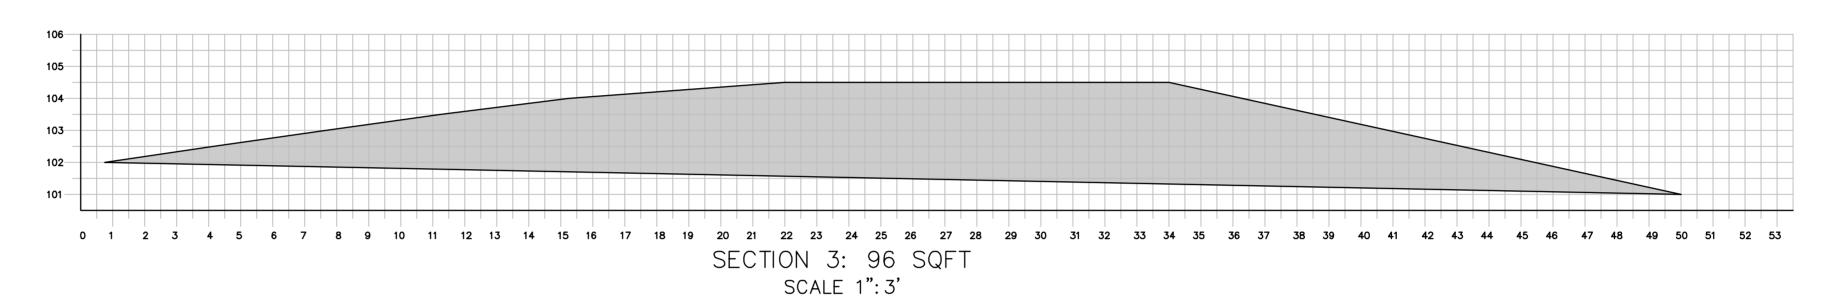

# ISSUED No. Description Date Date DATE: DECEMBER 10, 2009 SCALE: 1"=20'-0" DRAWN; J

COPOGRAPHIC

SHEET N

C.(

| SECTIONS: | BERM<br>VOLUME: |  |
|-----------|-----------------|--|
| 1-2       | 1,916 CF        |  |
| 3-5:      | 11,572 CF       |  |
| TOTAL:    | 13,488 CF       |  |
| TOTAL:    | 499 CY          |  |
|           |                 |  |