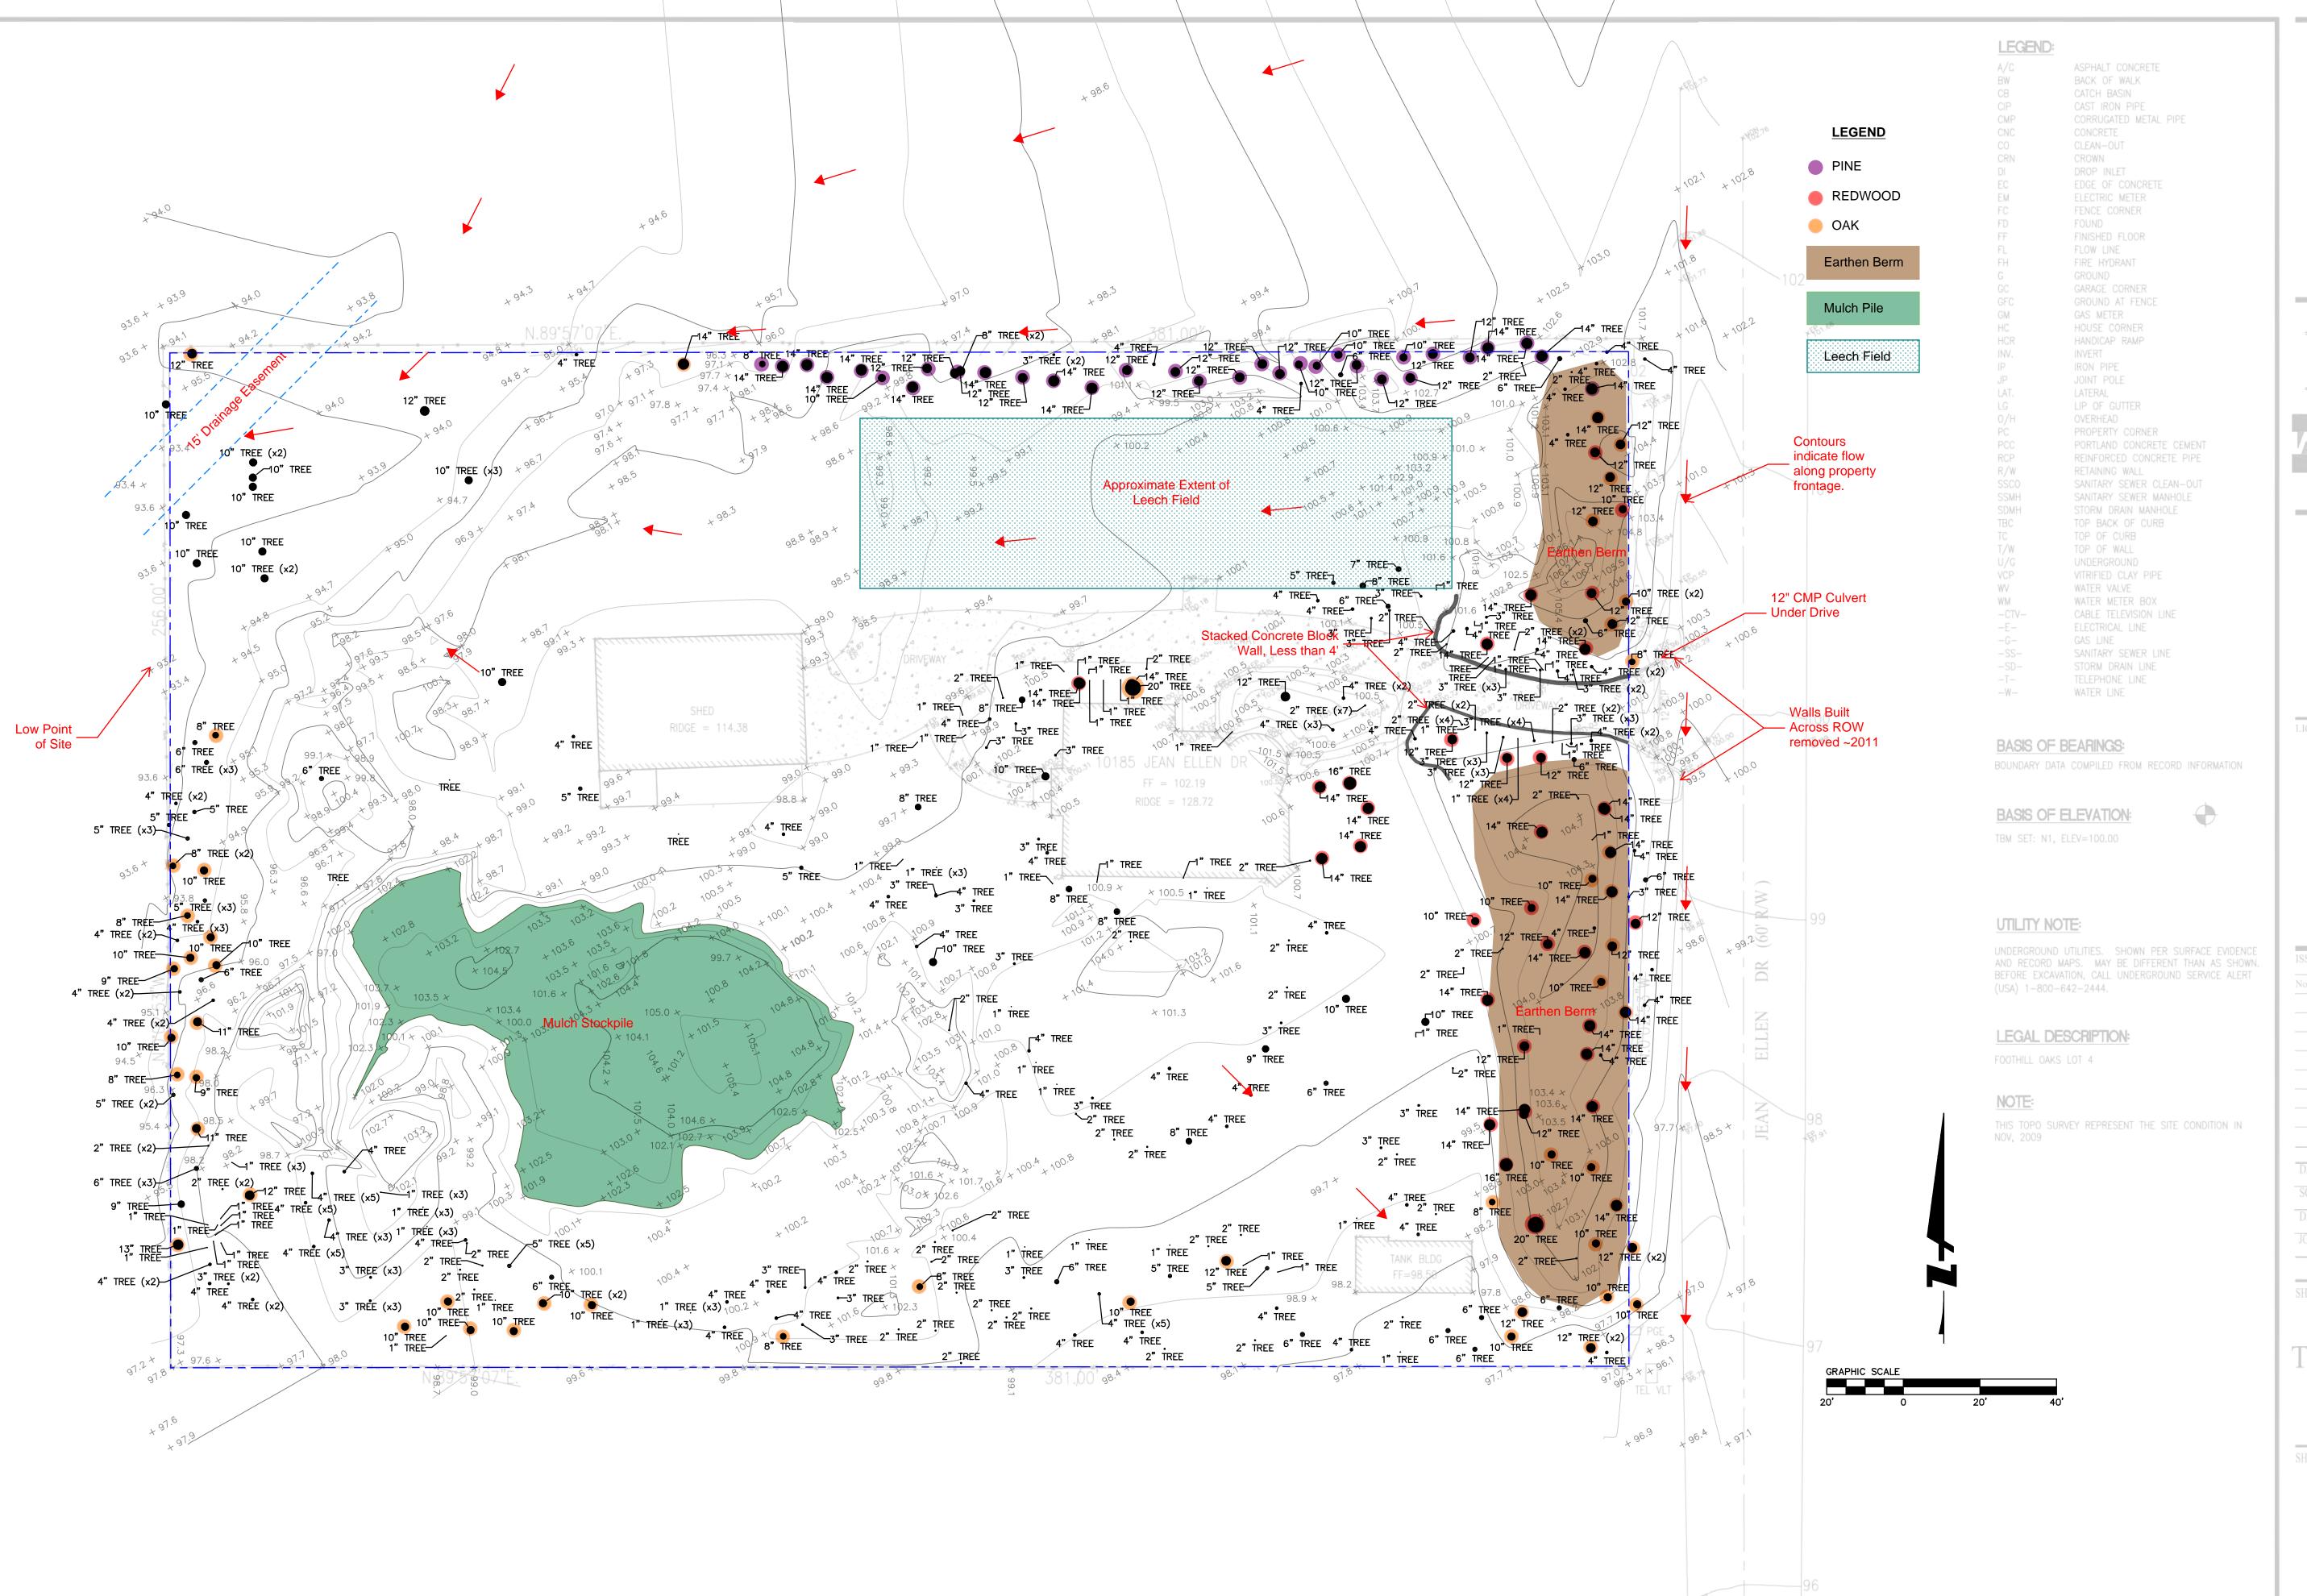

## TOPOGRAPHIC SURVEY

SHEET N

C.

# ISSUED No. Description Date Date DATE: DECEMBER 10, 2009 SCALE: 1"=20'-0" DRAWN; J

COPOGRAPHIC

SHEET N

C.(

| SECTIONS: | BERM<br>VOLUME: |  |
|-----------|-----------------|--|
| 1-2       | 1,916 CF        |  |
| 3-5:      | 11,572 CF       |  |
| TOTAL:    | 13,488 CF       |  |
| TOTAL:    | 499 CY          |  |
|           |                 |  |