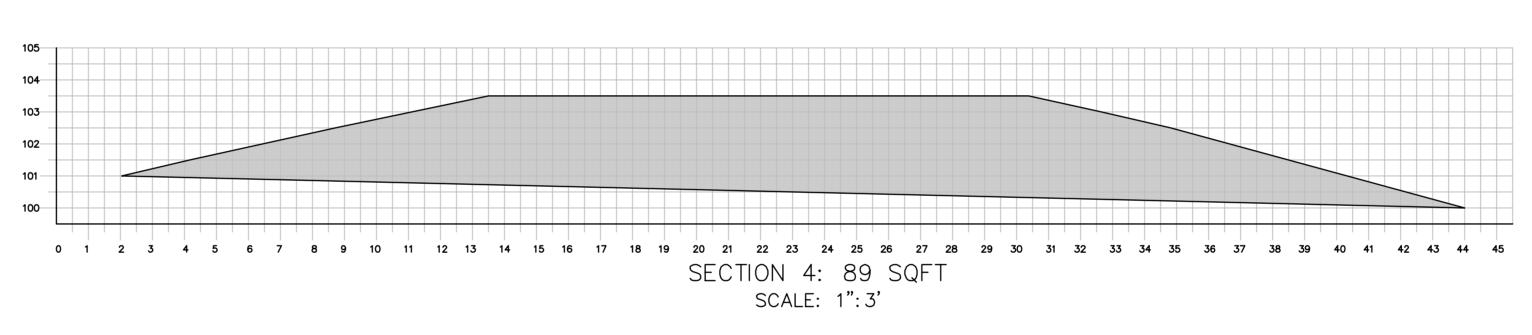

# ISSUED No. Description Date Date DATE: DECEMBER 10, 2009 SCALE: 1"=20'-0" DRAWN; J

COPOGRAPHIC

SHEET N

C.(

| SECTIONS: | BERM<br>VOLUME: |  |
|-----------|-----------------|--|
| 1-2       | 1,916 CF        |  |
| 3-5:      | 11,572 CF       |  |
| TOTAL:    | 13,488 CF       |  |
| TOTAL:    | 499 CY          |  |
|           |                 |  |