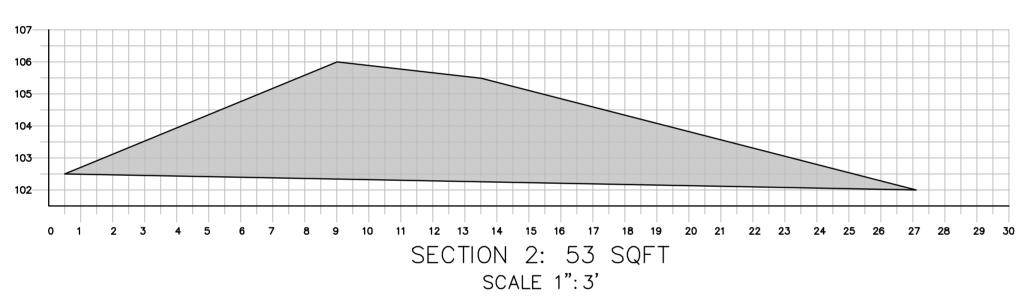

# ISSUED No. Description Date Date DATE: DECEMBER 10, 2009 SCALE: 1"=20'-0" DRAWN; J

COPOGRAPHIC

SHEET N

C.(

| SECTIONS: | BERM<br>VOLUME: |  |
|-----------|-----------------|--|
| 1-2       | 1,916 CF        |  |
| 3-5:      | 11,572 CF       |  |
| TOTAL:    | 13,488 CF       |  |
| TOTAL:    | 499 CY          |  |
|           |                 |  |