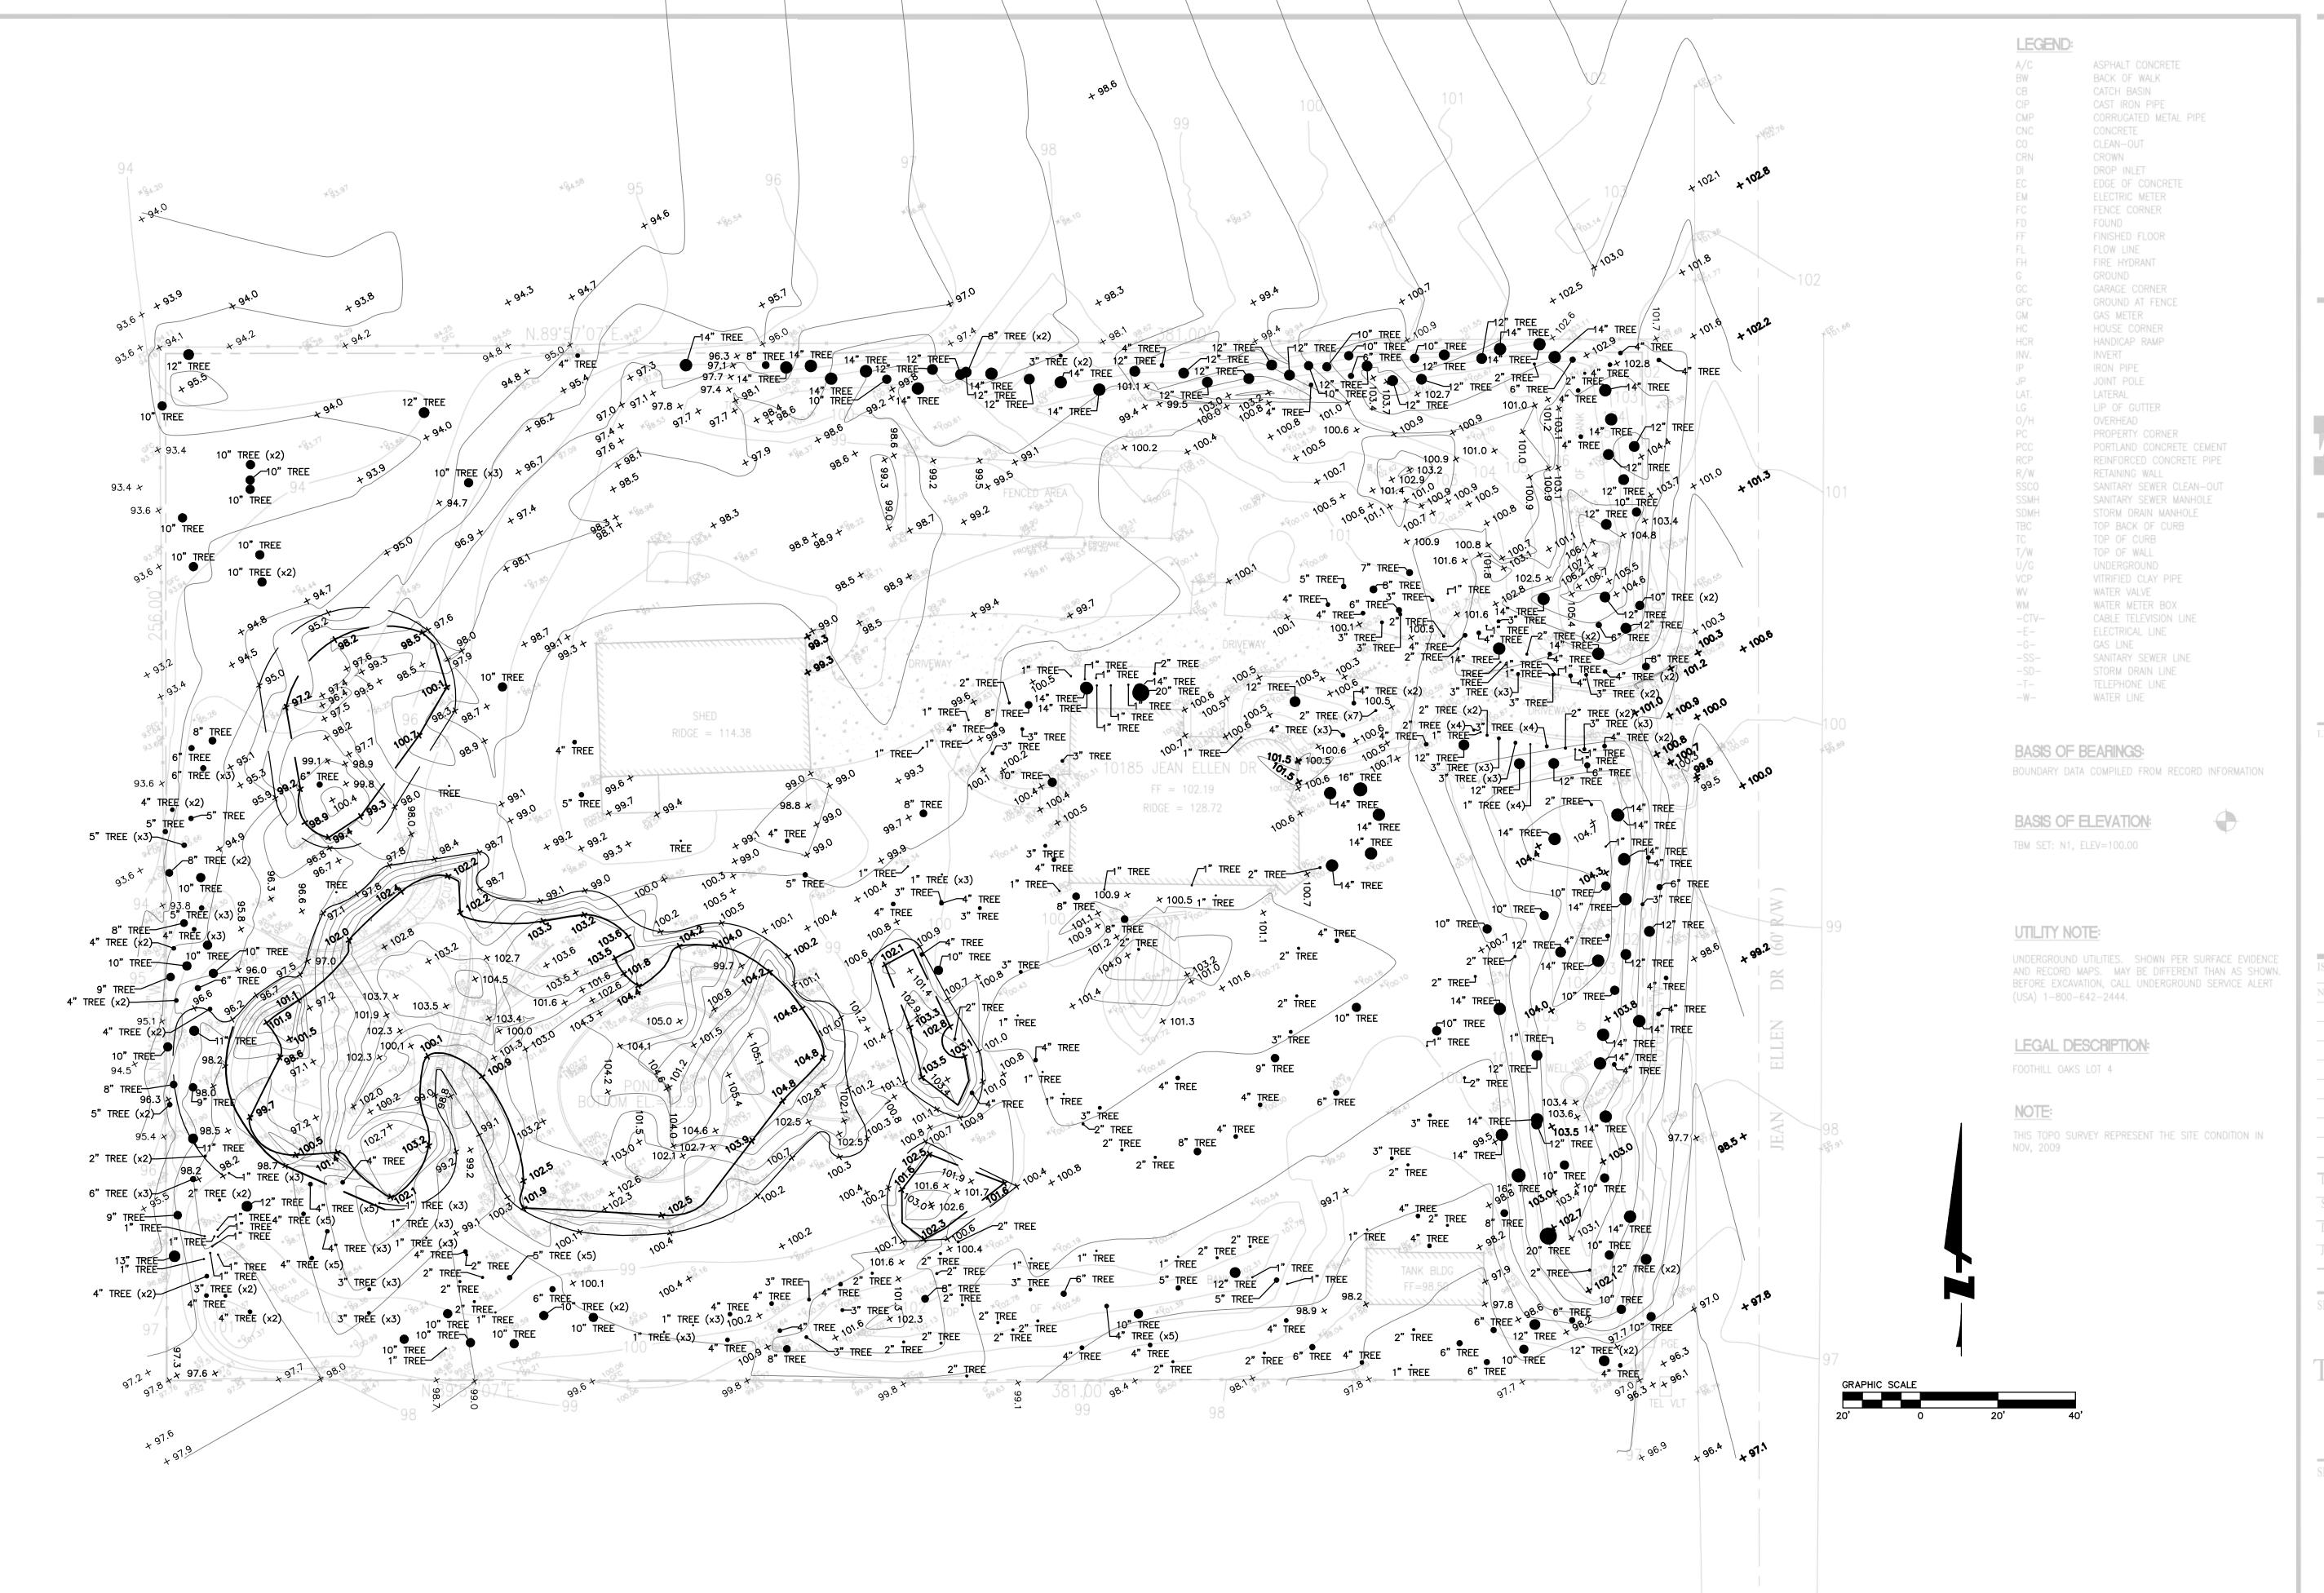

## TOPOGRAPHIC SURVEY

SHEET N

C.

## LI RESIDENCE

10185 JEAN ELLEN DR GILROY, CA 783-27-014

WEC & ASSOCIATES

> PALO ALTO, CA 943 TEL: (650) 823-64 FAX: (650) 887-03.

ICENSE STAMPS AND SIGNATURE

# ISSUED No. Description Date Date DATE: DECEMBER 10, 2009 SCALE: 1"=20'-0" DRAWN; J

COPOGRAPHIC

SHEET N

C.(

| SECTIONS: | BERM<br>VOLUME: |  |
|-----------|-----------------|--|
| 1-2       | 1,916 CF        |  |
| 3-5:      | 11,572 CF       |  |
| TOTAL:    | 13,488 CF       |  |
| TOTAL:    | 499 CY          |  |
|           |                 |  |

## ISSUED No. Description Date Date DATE: DECEMBER 10, 2009 SCALE: 1"=20'-0"

CUEET TITLE.

TOPOGRAPHIC SURVEY

SHEET NO

C.