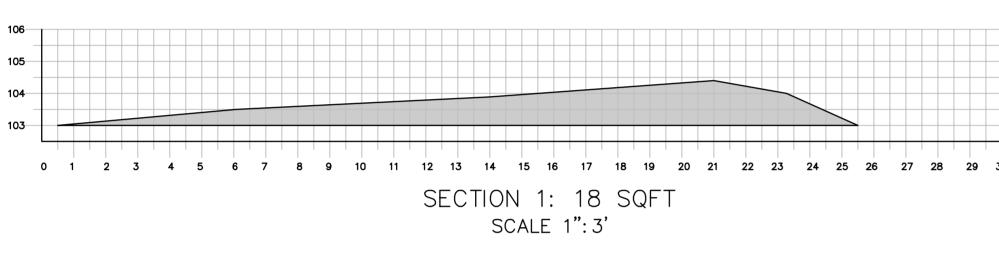

# ISSUED No. Description Date Date DATE: DECEMBER 10, 2009 SCALE: 1"=20'-0" DRAWN; J

COPOGRAPHIC

SHEET N

C.(

| SECTIONS: | BERM<br>VOLUME: |  |
|-----------|-----------------|--|
| 1-2       | 1,916 CF        |  |
| 3-5:      | 11,572 CF       |  |
| TOTAL:    | 13,488 CF       |  |
| TOTAL:    | 499 CY          |  |
|           |                 |  |