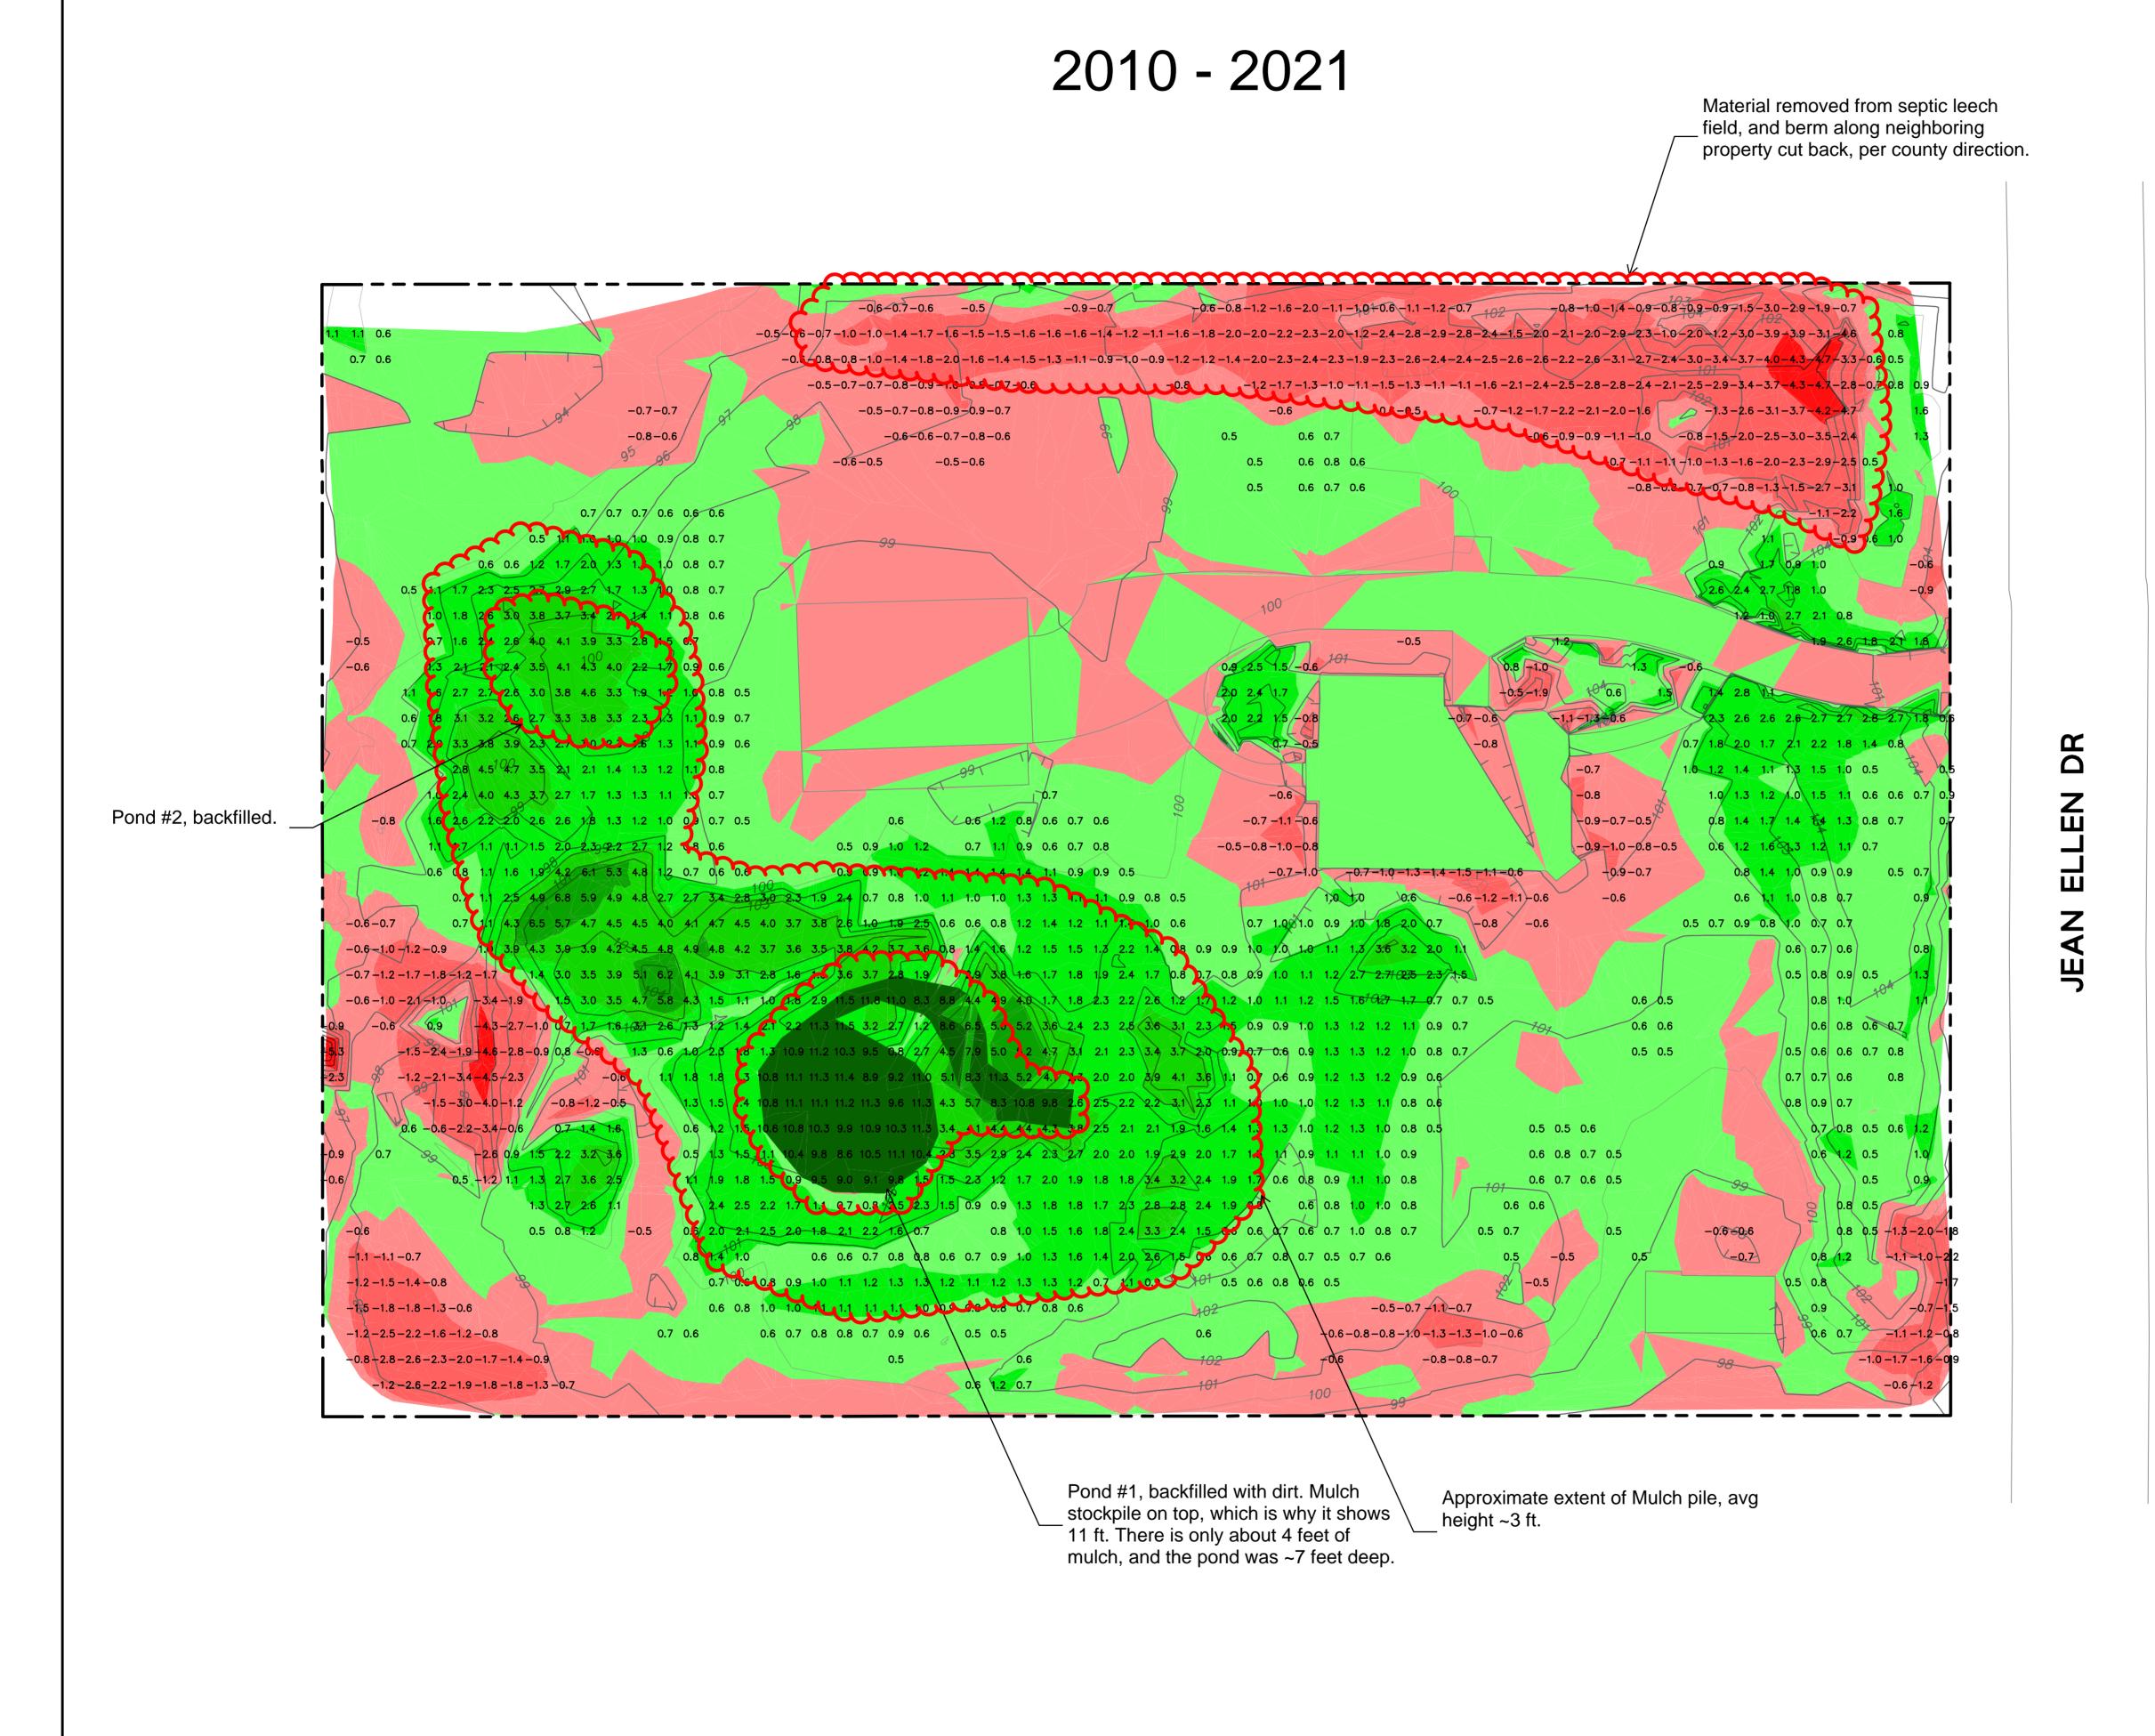

## EARTHWORK QUANTITIES

**EARTH WORK QUANTITIES** CUT: <u>944 CY</u> FILL: 2,941 CY EXPORT: 0 CY IMPORT: <u>1,997 CY</u> NOTE: EARTHWORK QUANTITIES SHOWN ARE

RESPONSIBILITY TO INDEPENDENTLY ESTIMATE QUANTITIES FOR HIS/HER OWN USE.

| Elevations Table |                   |                   |       |  |
|------------------|-------------------|-------------------|-------|--|
| Number           | Minimum Elevation | Maximum Elevation | Color |  |
| 1                | -6.683            | -4.000            |       |  |
| 2                | -4.000            | -1.000            |       |  |
| 3                | -1.000            | 0.000             |       |  |
| 4                | 0.000             | 1.000             |       |  |
| 5                | 1.000             | 3.000             |       |  |
| 6                | 3.000             | 5.000             |       |  |
| 7                | 5.000             | 7.500             |       |  |
| 8                | 7.500             | 12.400            |       |  |

**EARTHWORK JEAN ELLEN** 10185 JEAN ELLEN DRIVE DECEMBER 2021 PREPARED BY

BKF ENGINEERS 1730 N. FIRST STREET SUITE 600 SAN JOSE, CA 95112 (408) 467-9100 www.bkf.com

JOB NO. 210857

SHEET 1 OF 1 SHEETS