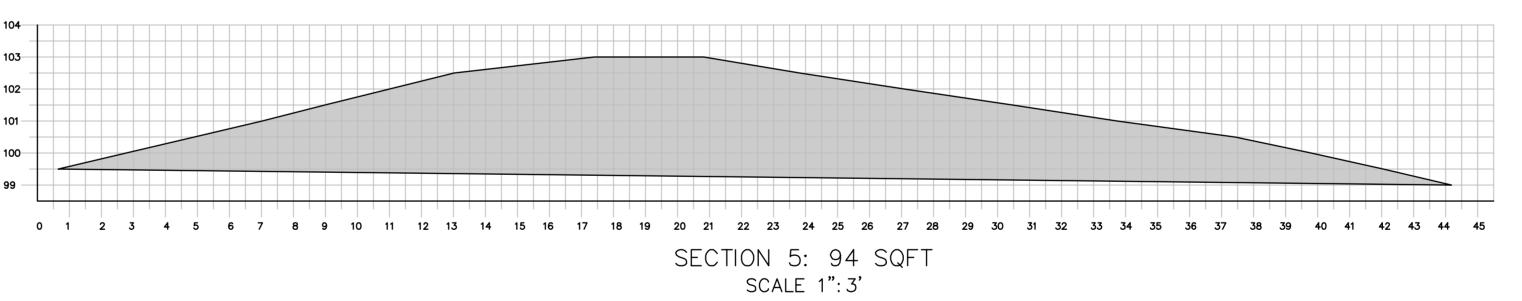

# ISSUED No. Description Date Date DATE: DECEMBER 10, 2009 SCALE: 1"=20'-0" DRAWN; J

COPOGRAPHIC

SHEET N

C.(

| SECTIONS: | BERM<br>VOLUME: |  |
|-----------|-----------------|--|
| 1-2       | 1,916 CF        |  |
| 3-5:      | 11,572 CF       |  |
| TOTAL:    | 13,488 CF       |  |
| TOTAL:    | 499 CY          |  |
|           |                 |  |