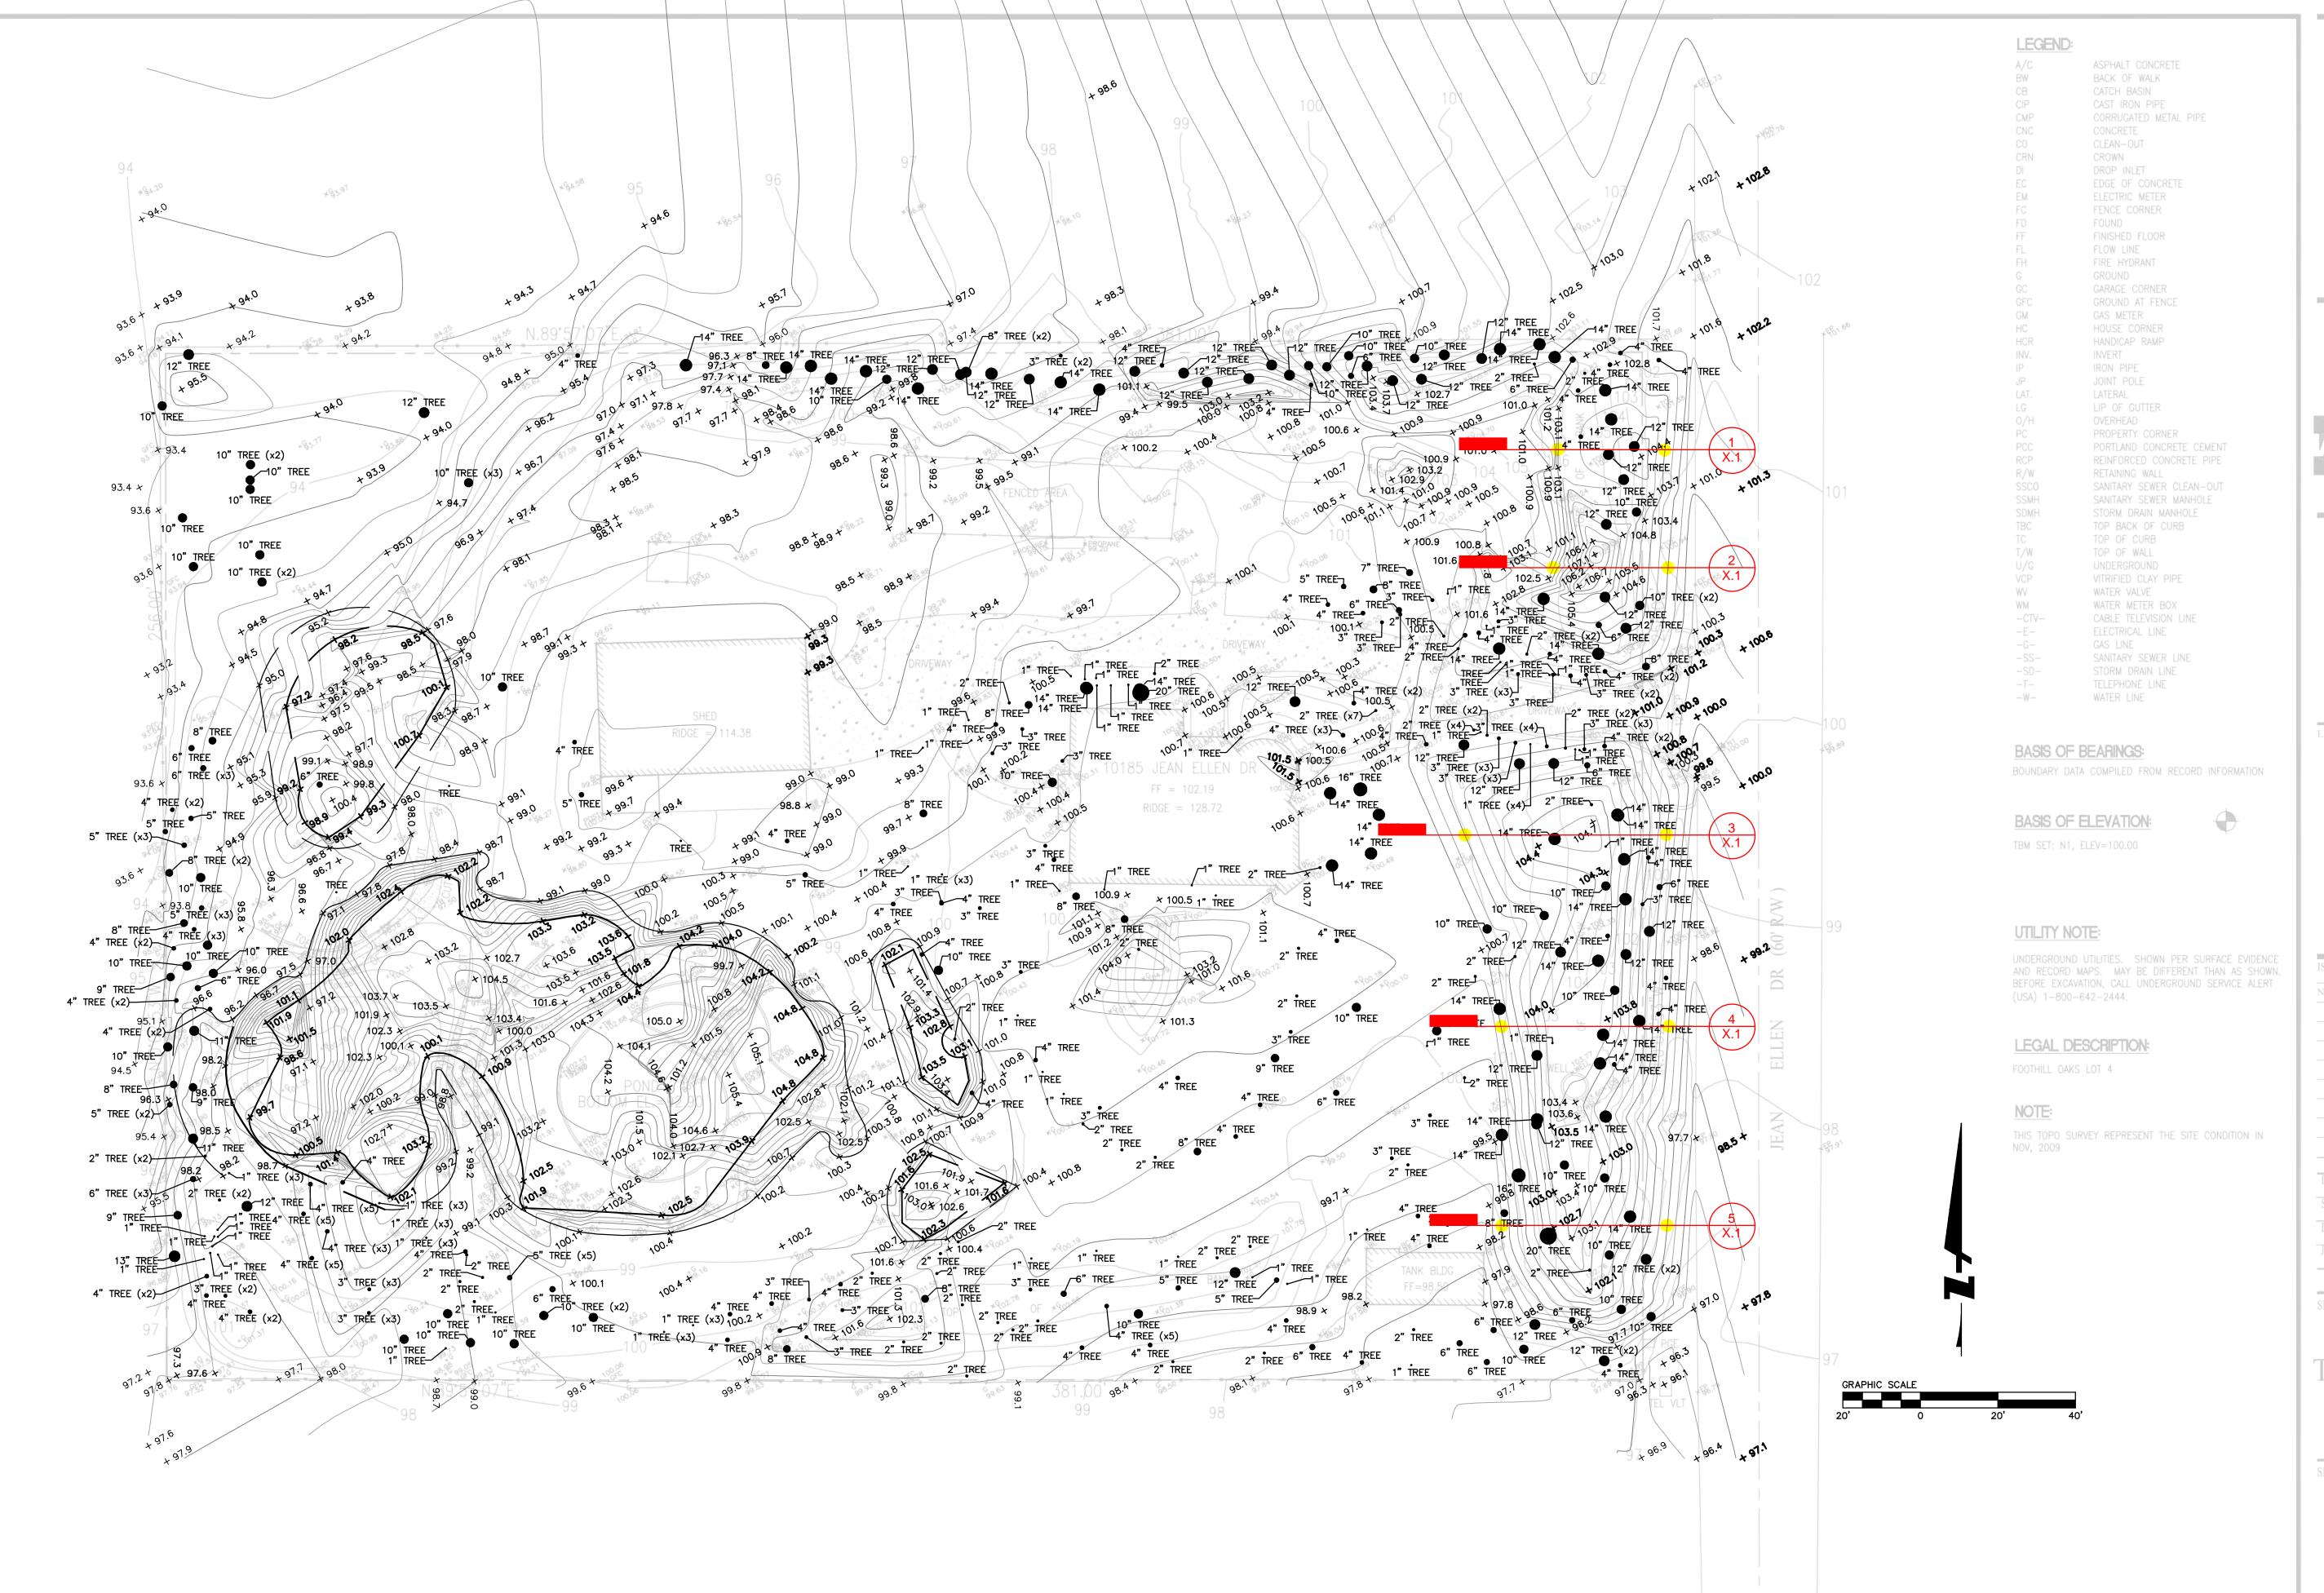

## TOPOGRAPHIC SURVEY

SHEET N

C.

# ISSUED No. Description Date Date DATE: DECEMBER 10, 2009 SCALE: 1"=20'-0" DRAWN; J

COPOGRAPHIC

SHEET N

C.(

| SECTIONS: | BERM<br>VOLUME: |  |
|-----------|-----------------|--|
| 1-2       | 1,916 CF        |  |
| 3-5:      | 11,572 CF       |  |
| TOTAL:    | 13,488 CF       |  |
| TOTAL:    | 499 CY          |  |
|           |                 |  |

## ISSUED No. Description Date Date DATE: DECEMBER 10, 2009 SCALE: 1"=20'-0"

CUEET TITLE.

TOPOGRAPHIC SURVEY

SHEET NO

C.