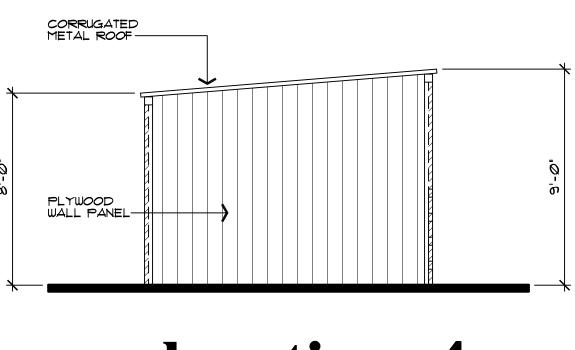

### elevation 1



### MATERIALS



| ŀ | Horse | Cover | Plan |
|---|-------|-------|------|
|   |       |       |      |

120 sq. ft. (10'x12' Cover)



DATE APRIL 24, 2023 SCALE 1/4"=1'-0" PROJECT MANAGER SCOTT ZAZUETA

FM

DZ1022

**A2.**]

DRAWN

JOB NO.

SHEET



## elevation 1



# elevation 2



# elevation 3



elevation 4





144 sq. ft. (12'x12' Cover)

scale: 1/4"=1'-0"

NO./ DATE/ REVISIO THESE WHICH DESIG DESIG COPYI IN WH IN WH IC DESIG OF DS ON TH DS Z D DSZ D WORK R C Horse Cover Plan idence DATE APRIL 24, 2023 SCALE 1/4"=1'-0" PROJECT MANAGER SCOTT ZAZUETA DRAWN FM JOB NO. DZ1022 SHEET A2.2





COLOR NAME: PLATINUM GRANITE COLOR NUMBER: KM4910



NO./ DATE/ REVISIO