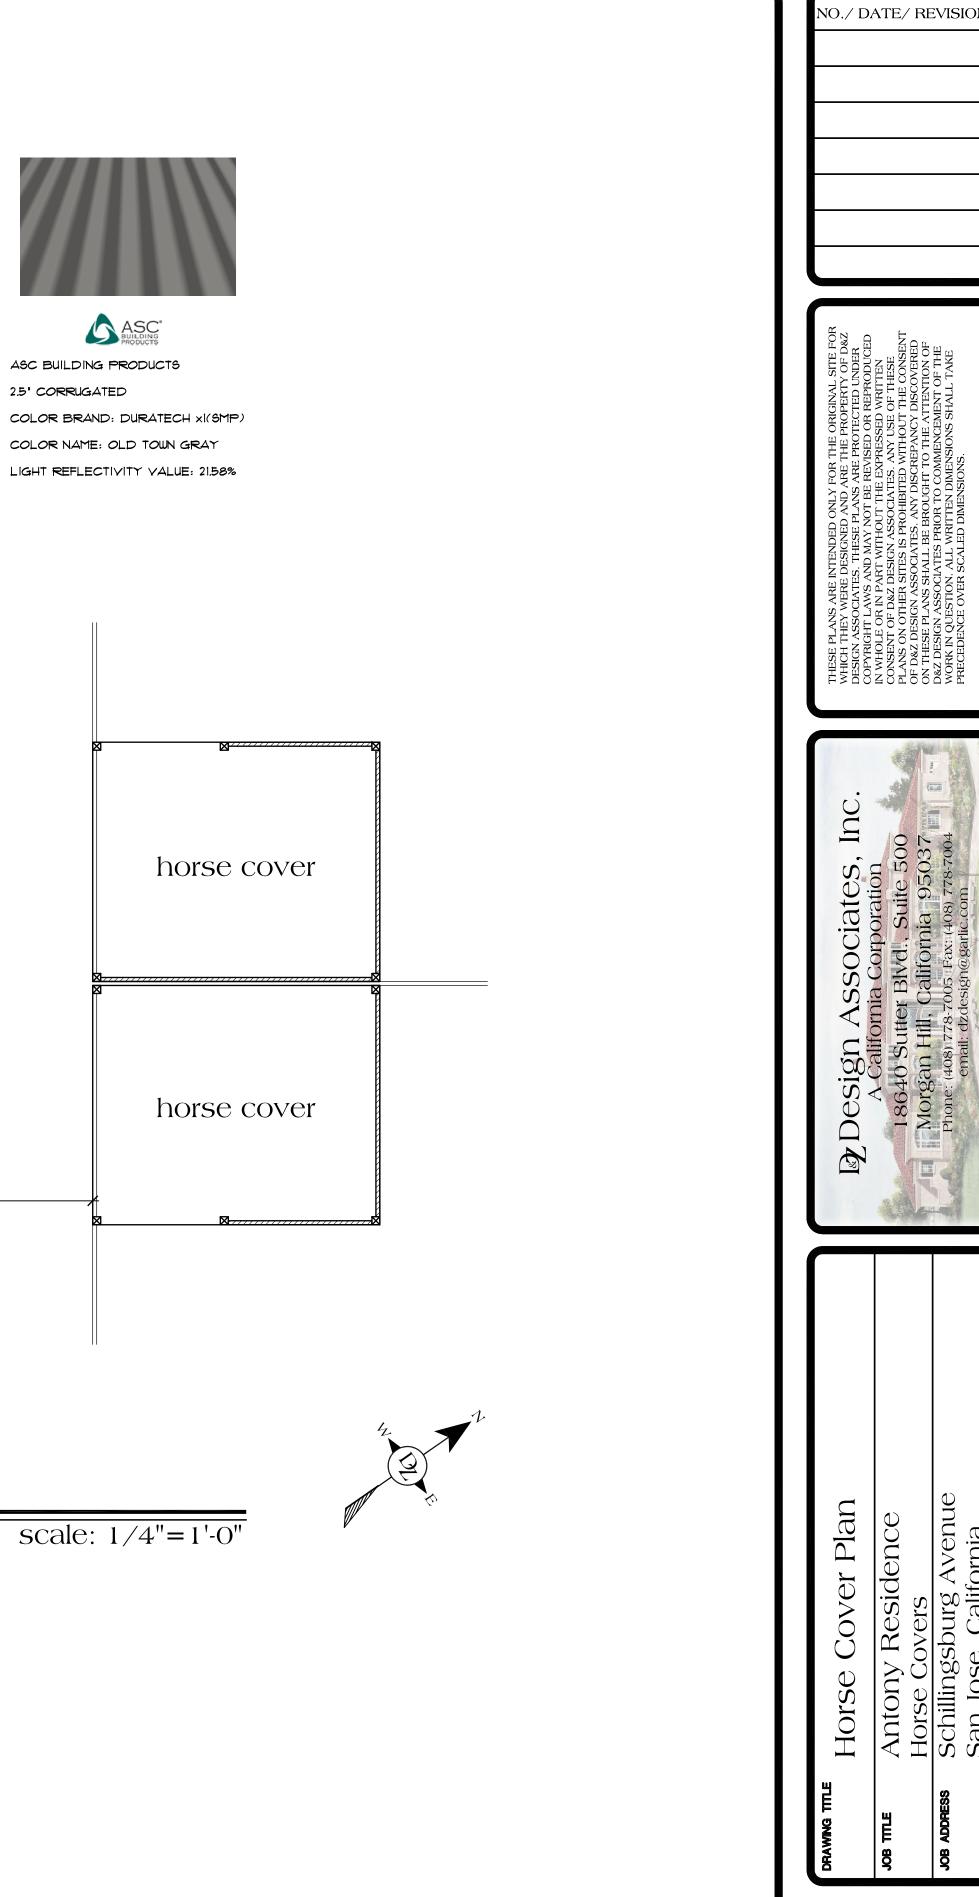

### MATERIALS

| ŀ | Horse | Cover | Plan |
|---|-------|-------|------|
|   |       |       |      |

120 sq. ft. (10'x12' Cover)

DATE APRIL 24, 2023 SCALE 1/4"=1'-0" PROJECT MANAGER SCOTT ZAZUETA

FM

DZ1022

# elevation 3

elevation 4

144 sq. ft. (12'x12' Cover)

scale: 1/4"=1'-0"

NO./ DATE/ REVISIO THESE WHICH DESIG DESIG COPYI IN WH IN WH IC DESIG OF DS ON TH DS Z D DSZ D WORK R C Horse Cover Plan idence DATE APRIL 24, 2023 SCALE 1/4"=1'-0" PROJECT MANAGER SCOTT ZAZUETA DRAWN FM JOB NO. DZ1022 SHEET A2.2