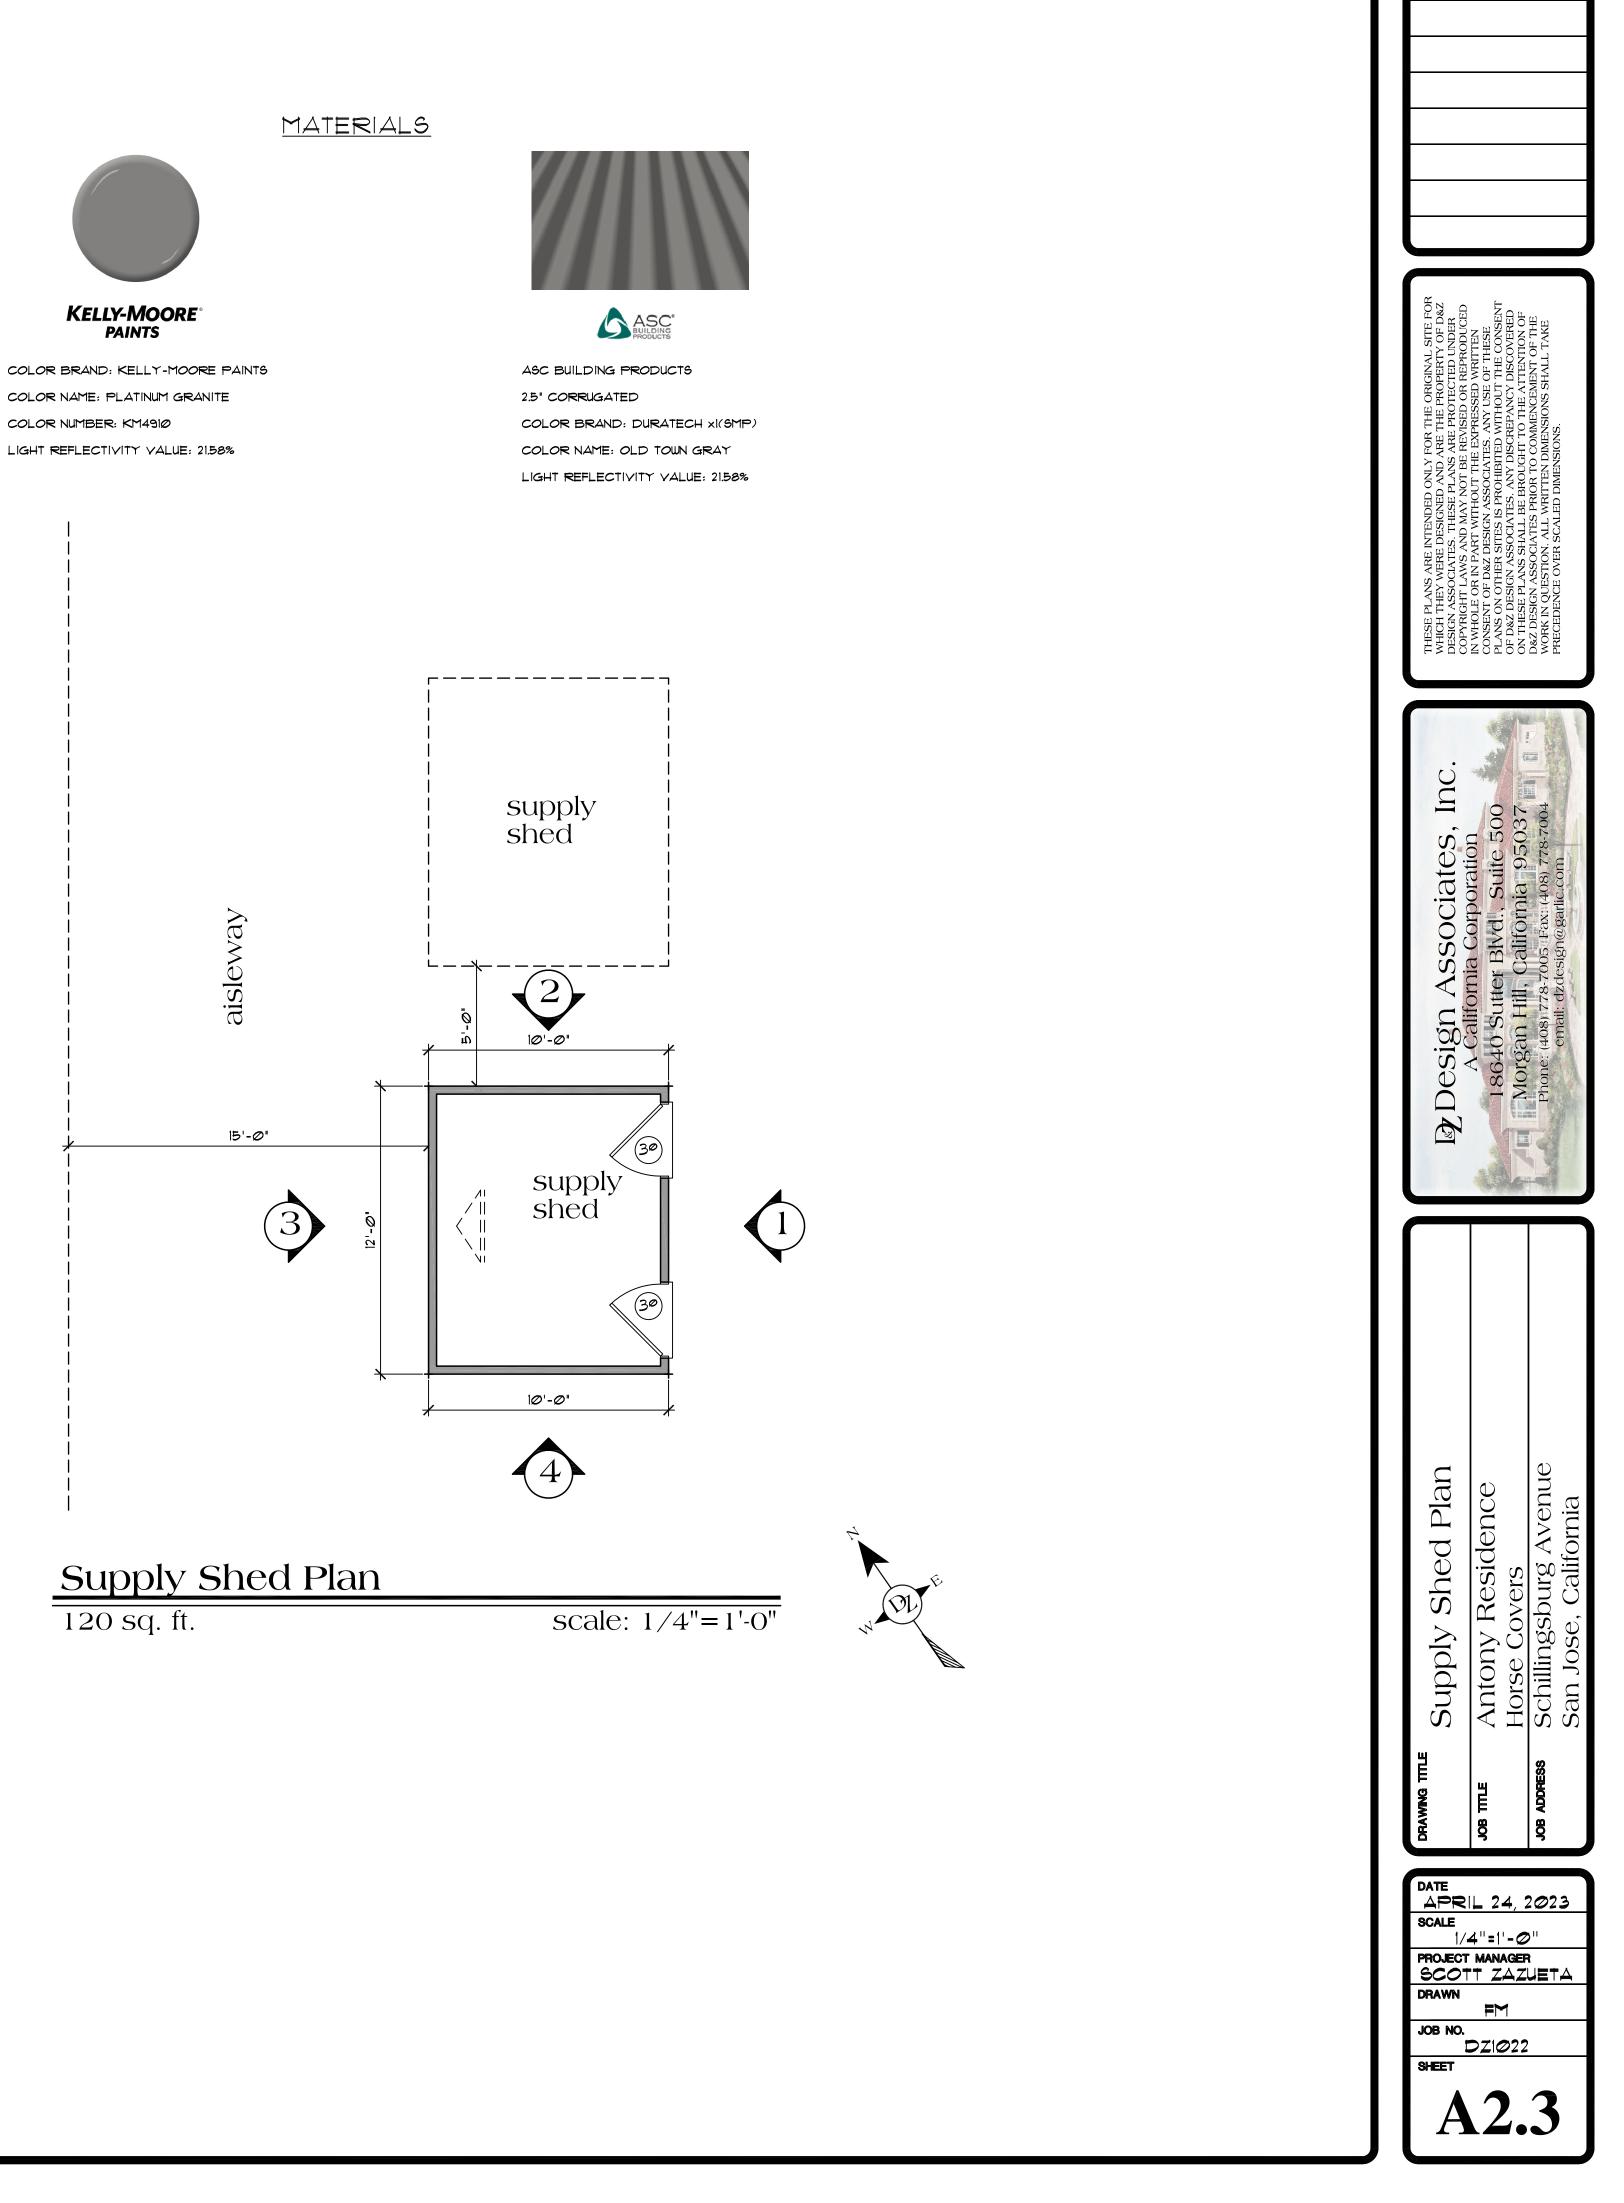

### MATERIALS

| ŀ | Horse | Cover | Plan |
|---|-------|-------|------|
|   |       |       |      |

120 sq. ft. (10'x12' Cover)

DATE APRIL 24, 2023 SCALE 1/4"=1'-0" PROJECT MANAGER SCOTT ZAZUETA

FM

DZ1022

COLOR NAME: PLATINUM GRANITE COLOR NUMBER: KM4910

NO./ DATE/ REVISIO