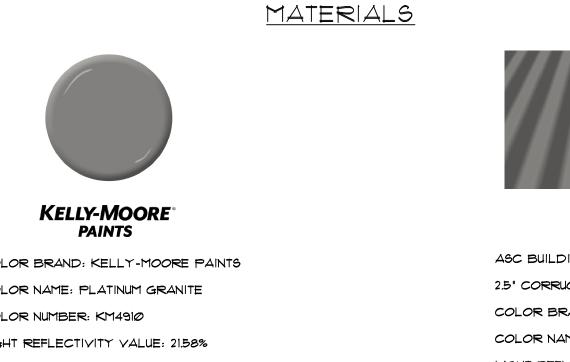

### MATERIALS

| ŀ | Horse | Cover | Plan |
|---|-------|-------|------|
|   |       |       |      |

120 sq. ft. (10'x12' Cover)

DATE APRIL 24, 2023 SCALE 1/4"=1'-0" PROJECT MANAGER SCOTT ZAZUETA

FM

DZ1022

COLOR NAME: PLATINUM GRANITE COLOR NUMBER: KM4910

NO./ DATE/ REVISIO