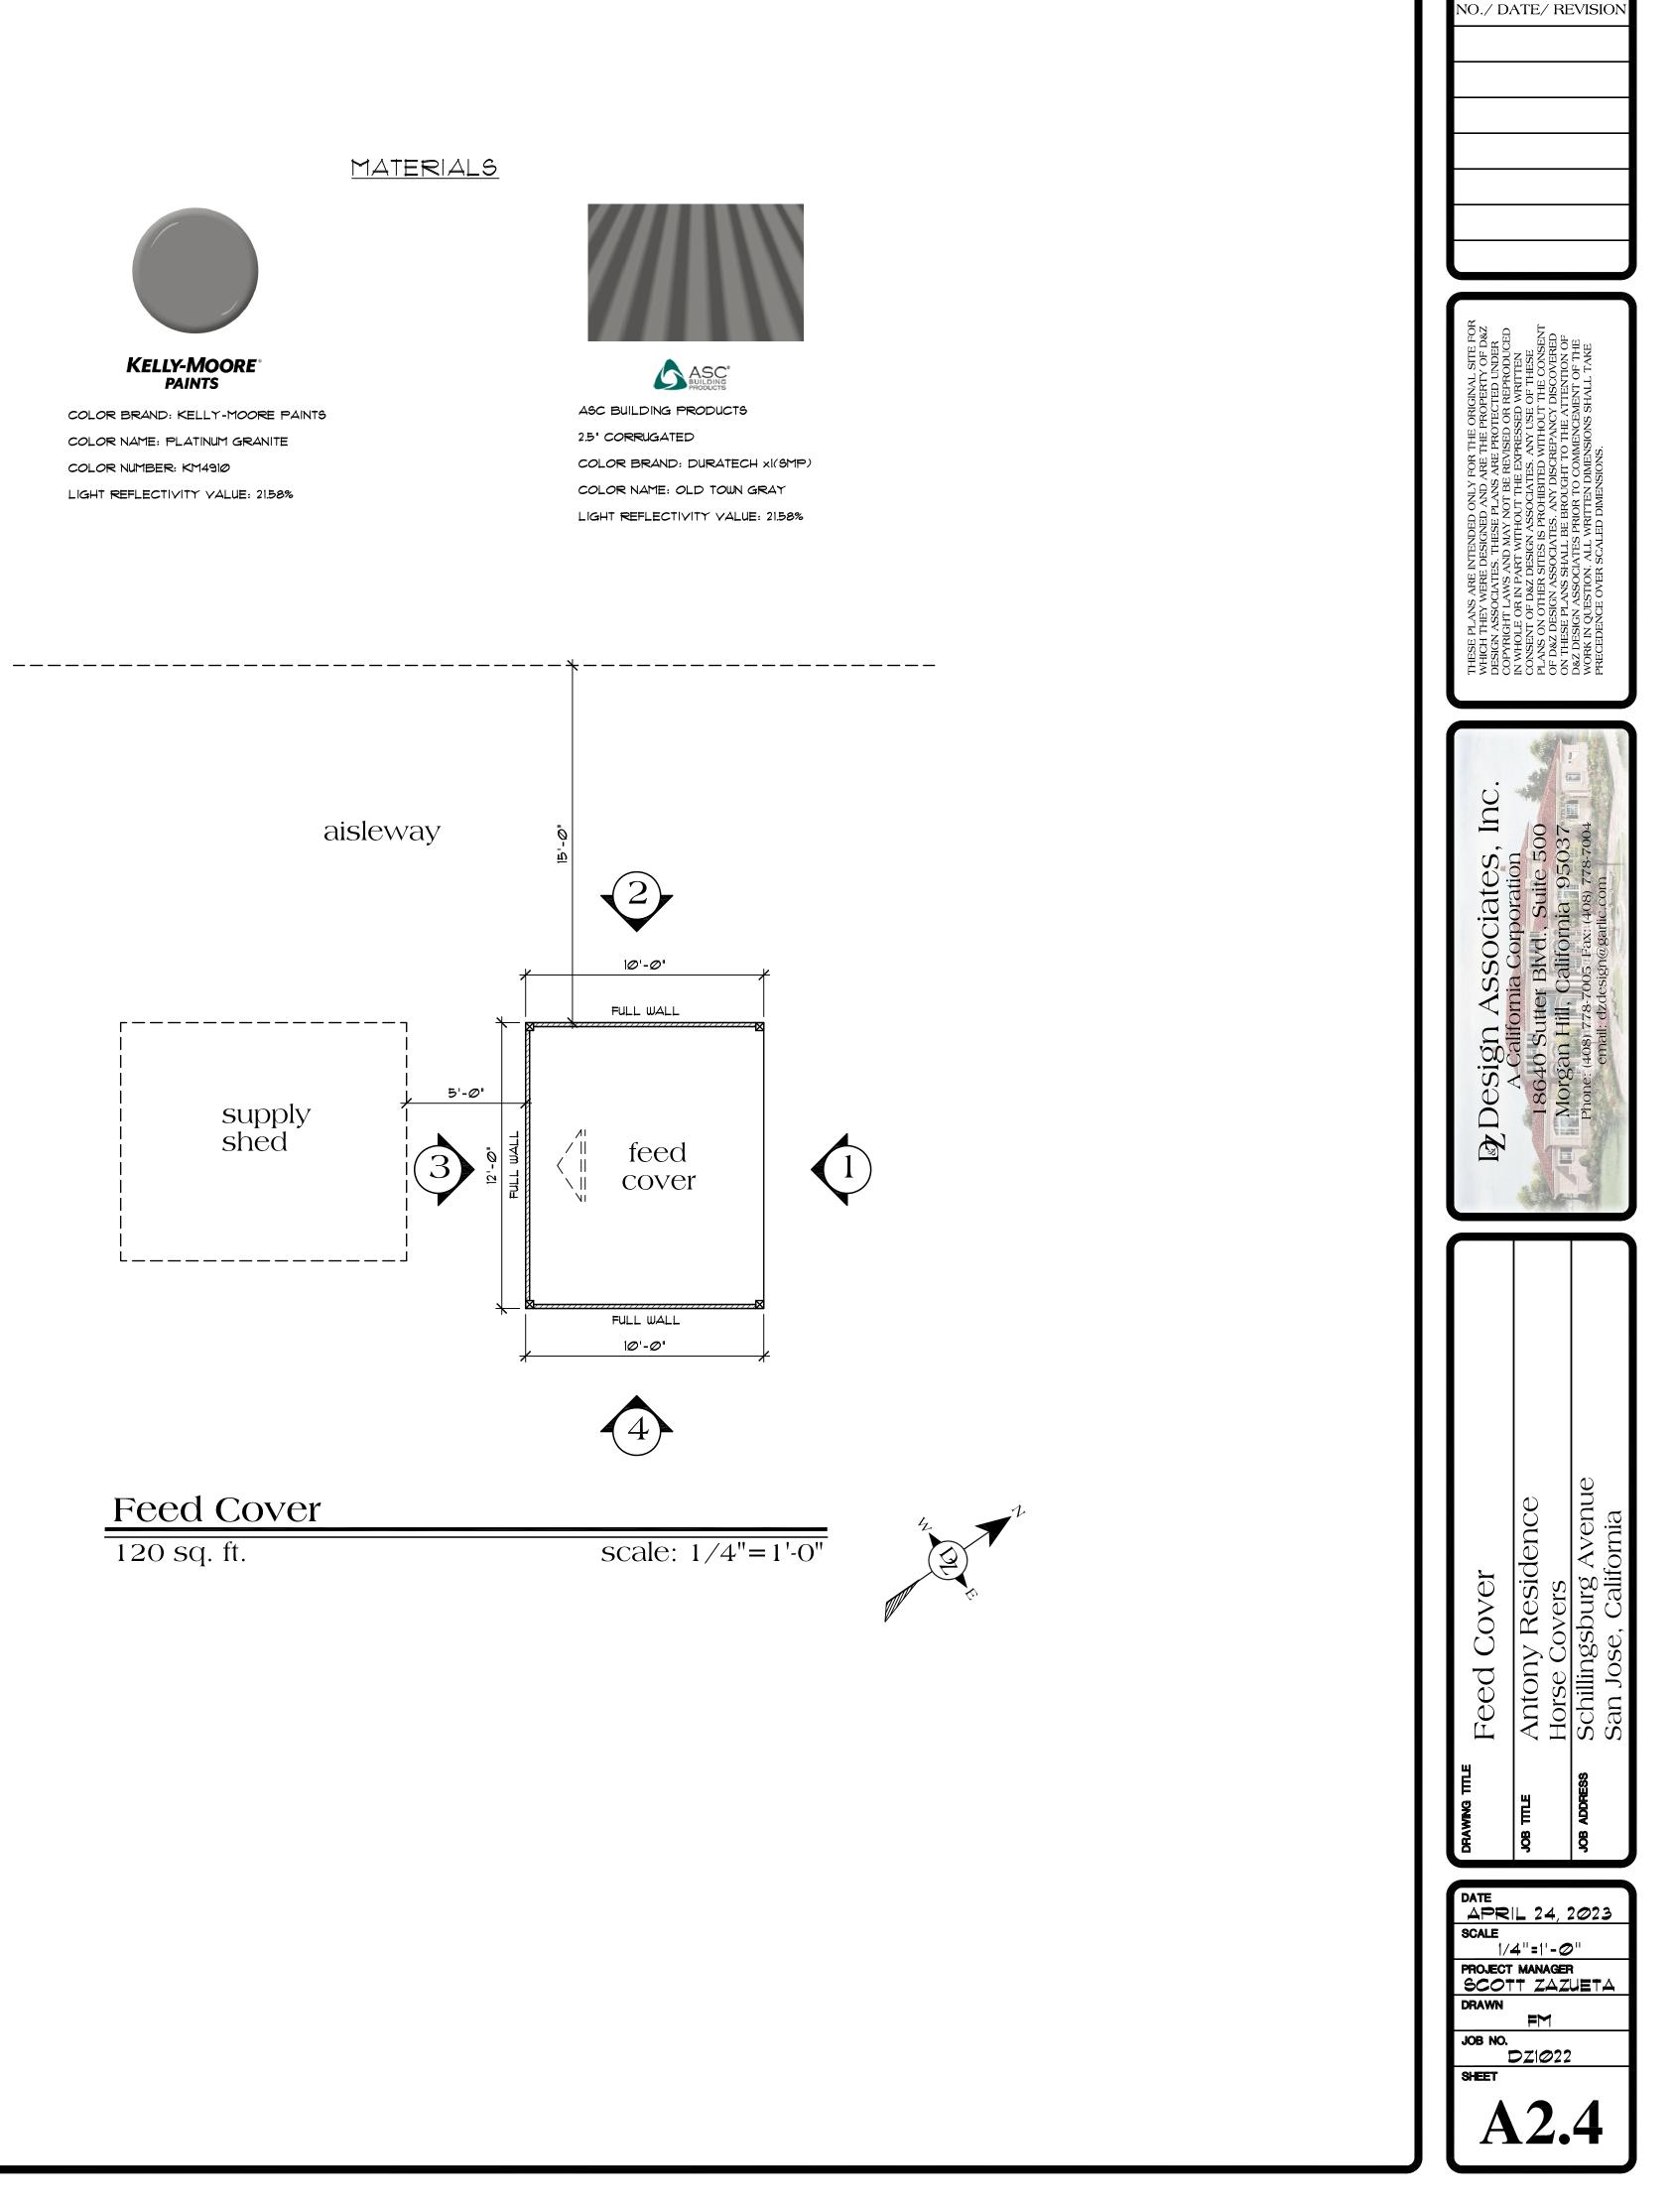

### MATERIALS

| ŀ | Horse | Cover | Plan |
|---|-------|-------|------|
|   |       |       |      |

120 sq. ft. (10'x12' Cover)

DATE APRIL 24, 2023 SCALE 1/4"=1'-0" PROJECT MANAGER SCOTT ZAZUETA

FM

DZ1022

COLOR NAME: PLATINUM GRANITE COLOR NUMBER: KM4910

NO./ DATE/ REVISIO