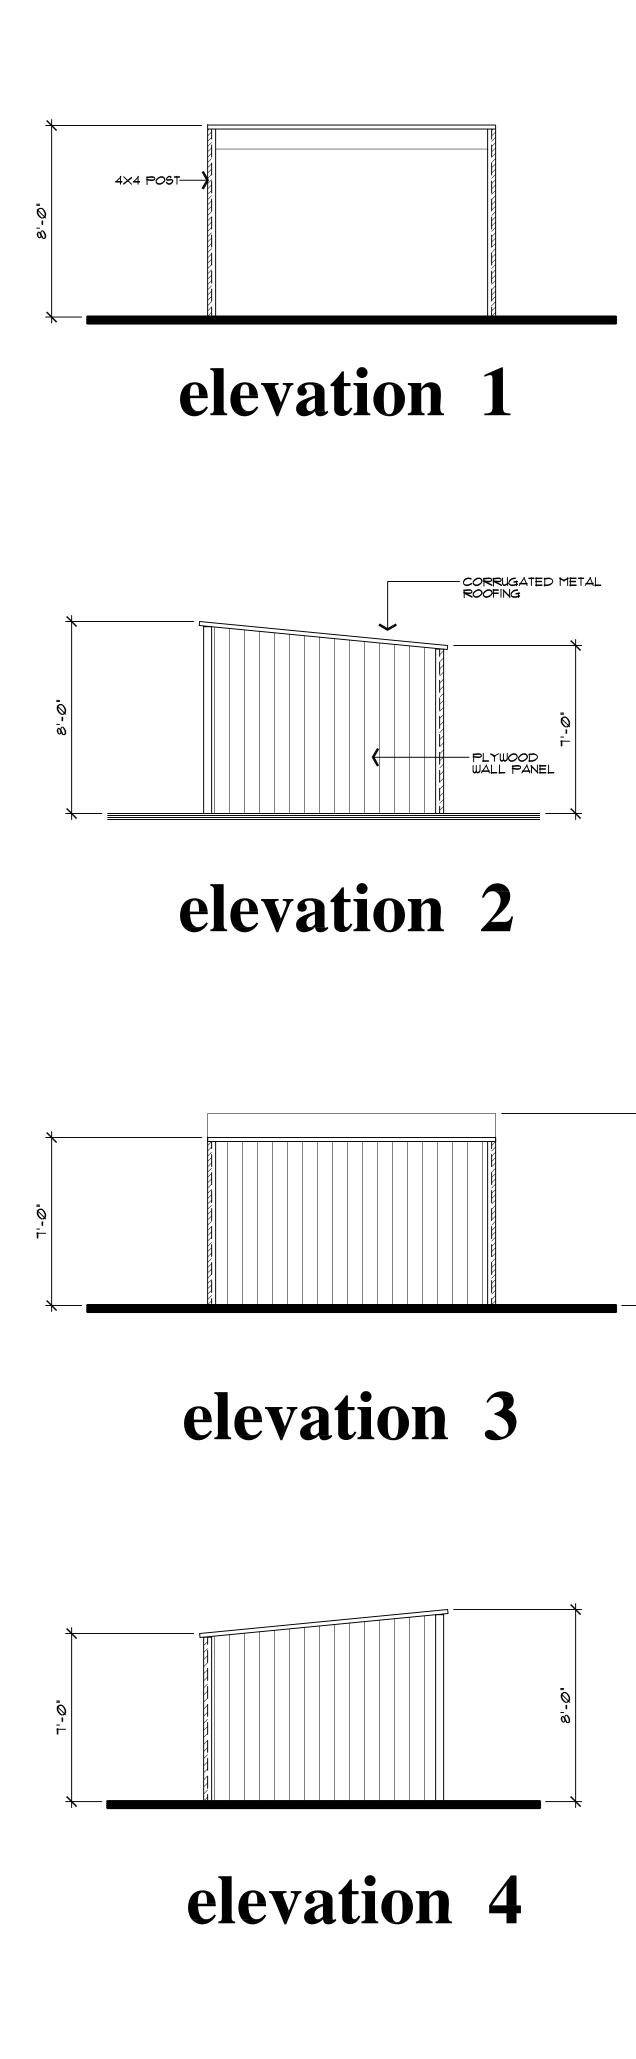

### elevation 1

## elevation 1

# elevation 2

# elevation 3

elevation 4

144 sq. ft. (12'x12' Cover)

scale: 1/4"=1'-0"

NO./ DATE/ REVISIO THESE WHICH DESIG DESIG COPYI IN WH IN WH IC DESIG OF DS ON TH DS Z D DSZ D WORK R C Horse Cover Plan idence DATE APRIL 24, 2023 SCALE 1/4"=1'-0" PROJECT MANAGER SCOTT ZAZUETA DRAWN FM JOB NO. DZ1022 SHEET A2.2