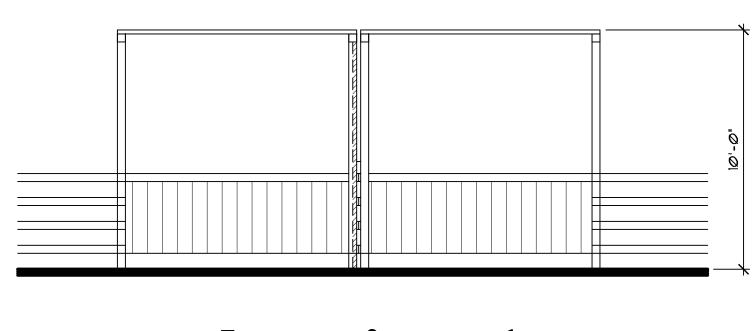

# elevation 2

# elevation 3

elevation 4

144 sq. ft. (12'x12' Cover)

scale: 1/4"=1'-0"

NO./ DATE/ REVISIO THESE WHICH DESIG DESIG COPYI IN WH IN WH IC DESIG OF DS ON TH DS Z D DSZ D WORK R C Horse Cover Plan idence DATE APRIL 24, 2023 SCALE 1/4"=1'-0" PROJECT MANAGER SCOTT ZAZUETA DRAWN FM JOB NO. DZ1022 SHEET A2.2