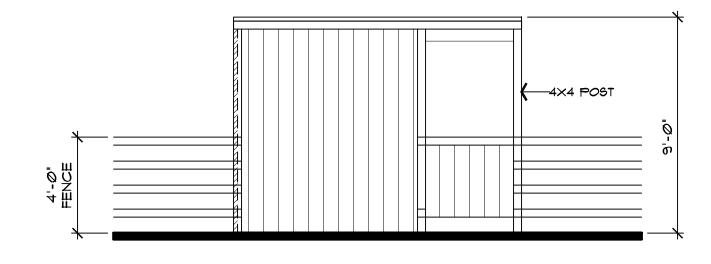

### elevation 1



### MATERIALS



| ŀ | Horse | Cover | Plan |
|---|-------|-------|------|
|   |       |       |      |

120 sq. ft. (10'x12' Cover)



DATE APRIL 24, 2023 SCALE 1/4"=1'-0" PROJECT MANAGER SCOTT ZAZUETA

FM

DZ1022

**A2.**]

DRAWN

JOB NO.

SHEET



## elevation 1



# elevation 2



# elevation 3



elevation 4





144 sq. ft. (12'x12' Cover)

scale: 1/4"=1'-0"

NO./ DATE/ REVISIO THESE WHICH DESIG DESIG COPYI IN WH IN WH IC DESIG OF DS ON TH DS Z D DSZ D WORK R C Horse Cover Plan idence DATE APRIL 24, 2023 SCALE 1/4"=1'-0" PROJECT MANAGER SCOTT ZAZUETA DRAWN FM JOB NO. DZ1022 SHEET A2.2





COLOR NAME: PLATINUM GRANITE COLOR NUMBER: KM4910



NO./ DATE/ REVISIO