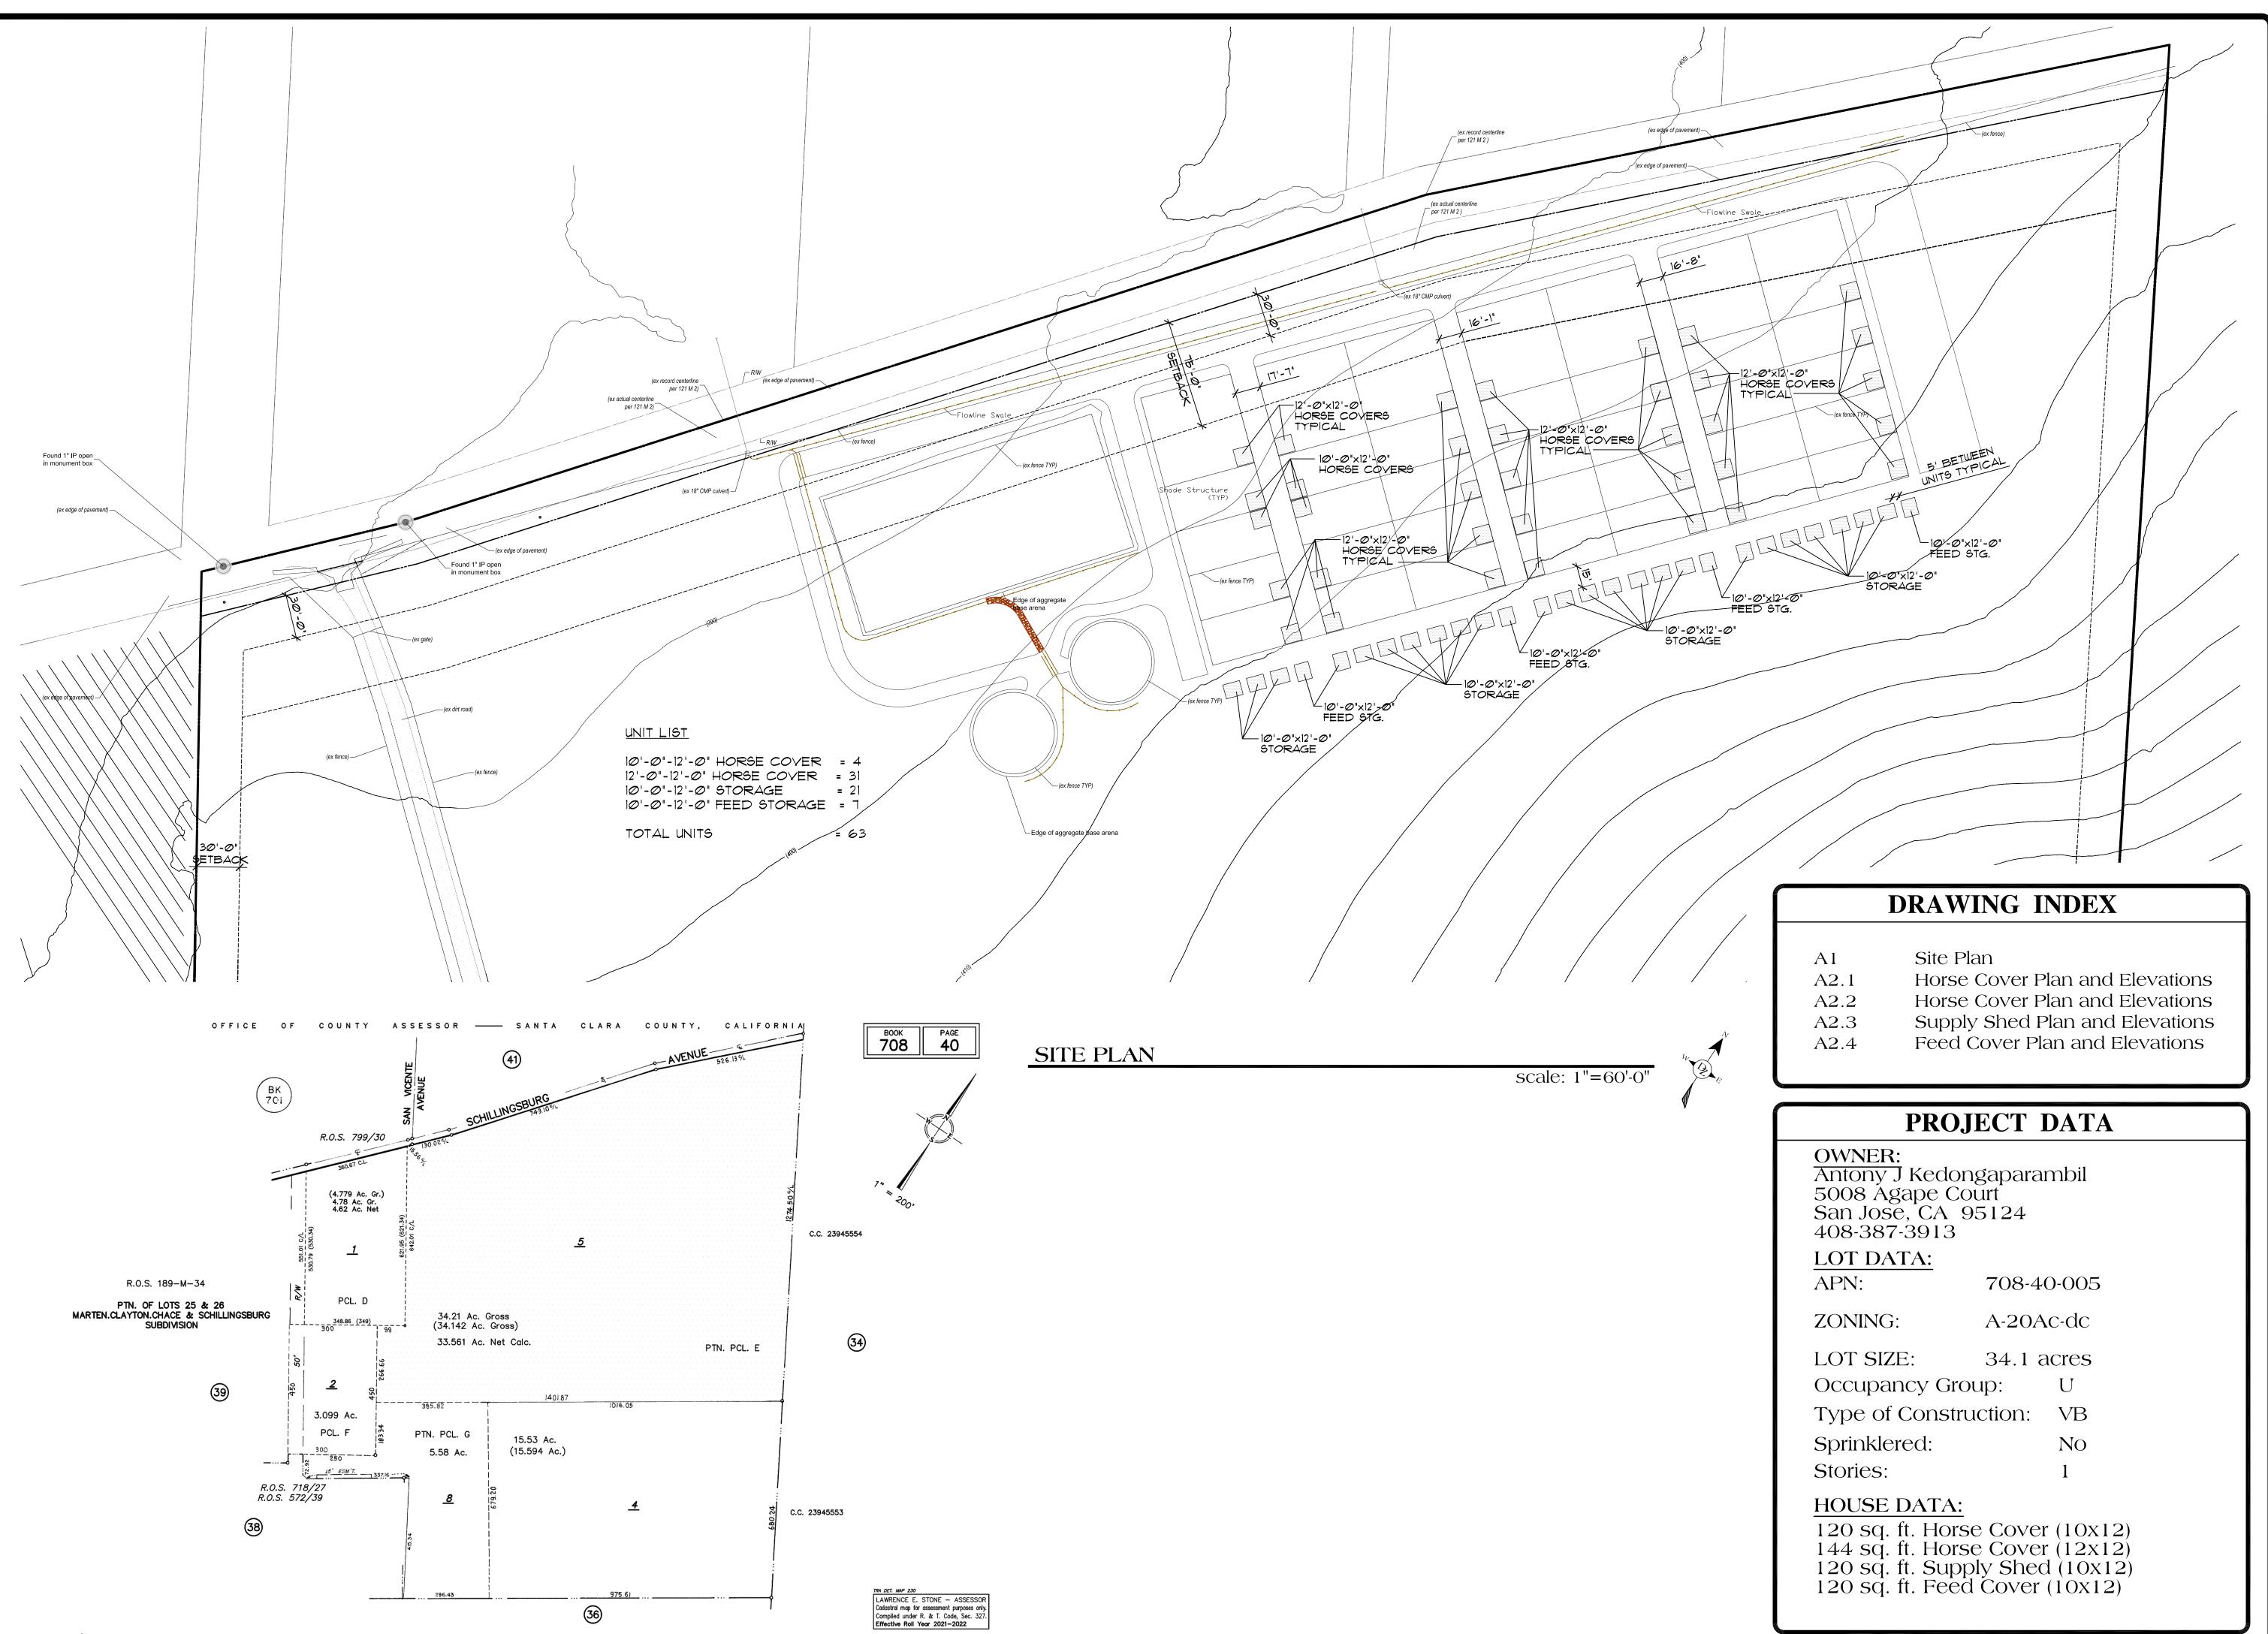

### elevation 1

### MATERIALS

| ŀ | Horse | Cover | Plan |
|---|-------|-------|------|
|   |       |       |      |

120 sq. ft. (10'x12' Cover)

DATE APRIL 24, 2023 SCALE 1/4"=1'-0" PROJECT MANAGER SCOTT ZAZUETA

FM

DZ1022