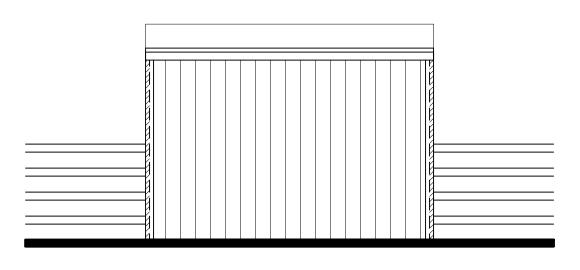

### elevation 1



### MATERIALS



| ŀ | Horse | Cover | Plan |
|---|-------|-------|------|
|   |       |       |      |

120 sq. ft. (10'x12' Cover)



DATE APRIL 24, 2023 SCALE 1/4"=1'-0" PROJECT MANAGER SCOTT ZAZUETA

FM

DZ1022

**A2.**]

DRAWN

JOB NO.

SHEET



## elevation 1



# elevation 2



# elevation 3



elevation 4





144 sq. ft. (12'x12' Cover)

scale: 1/4"=1'-0"

NO./ DATE/ REVISIO THESE WHICH DESIG DESIG COPYI IN WH IN WH IC DESIG OF DS ON TH DS Z D DSZ D WORK R C Horse Cover Plan idence DATE APRIL 24, 2023 SCALE 1/4"=1'-0" PROJECT MANAGER SCOTT ZAZUETA DRAWN FM JOB NO. DZ1022 SHEET A2.2





COLOR NAME: PLATINUM GRANITE COLOR NUMBER: KM4910



NO./ DATE/ REVISIO