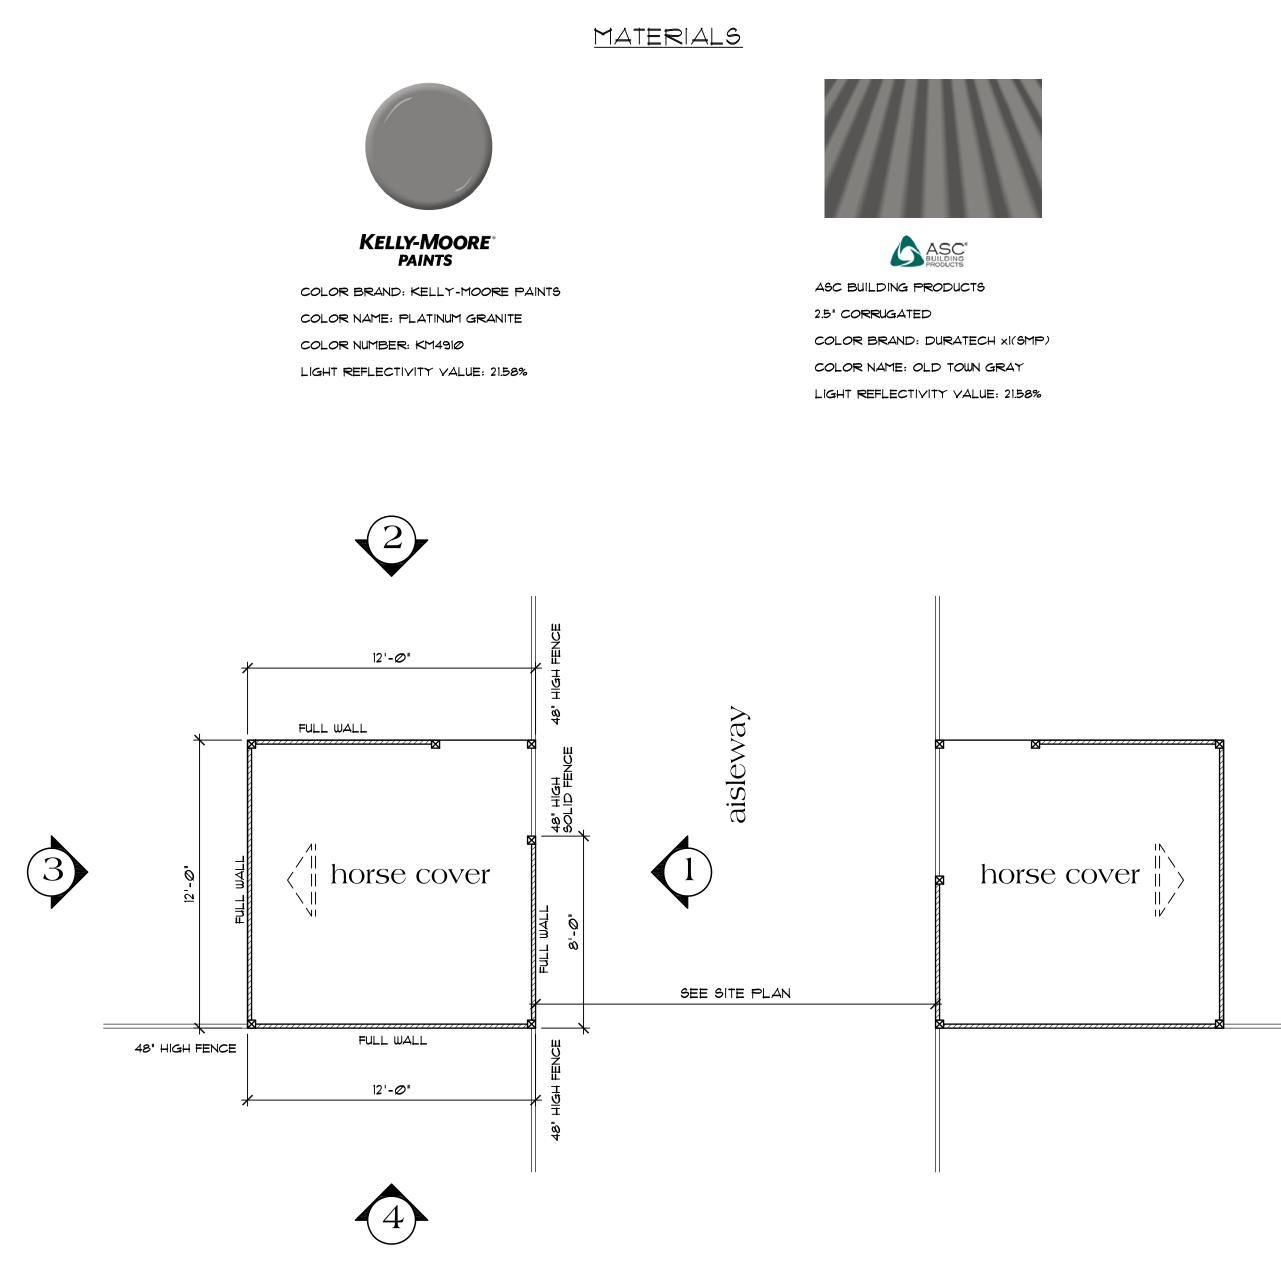

### MATERIALS

| ŀ | Horse | Cover | Plan |
|---|-------|-------|------|
|   |       |       |      |

120 sq. ft. (10'x12' Cover)

DATE APRIL 24, 2023 SCALE 1/4"=1'-0" PROJECT MANAGER SCOTT ZAZUETA

FM

DZ1022

COLOR NAME: PLATINUM GRANITE COLOR NUMBER: KM4910

NO./ DATE/ REVISIO