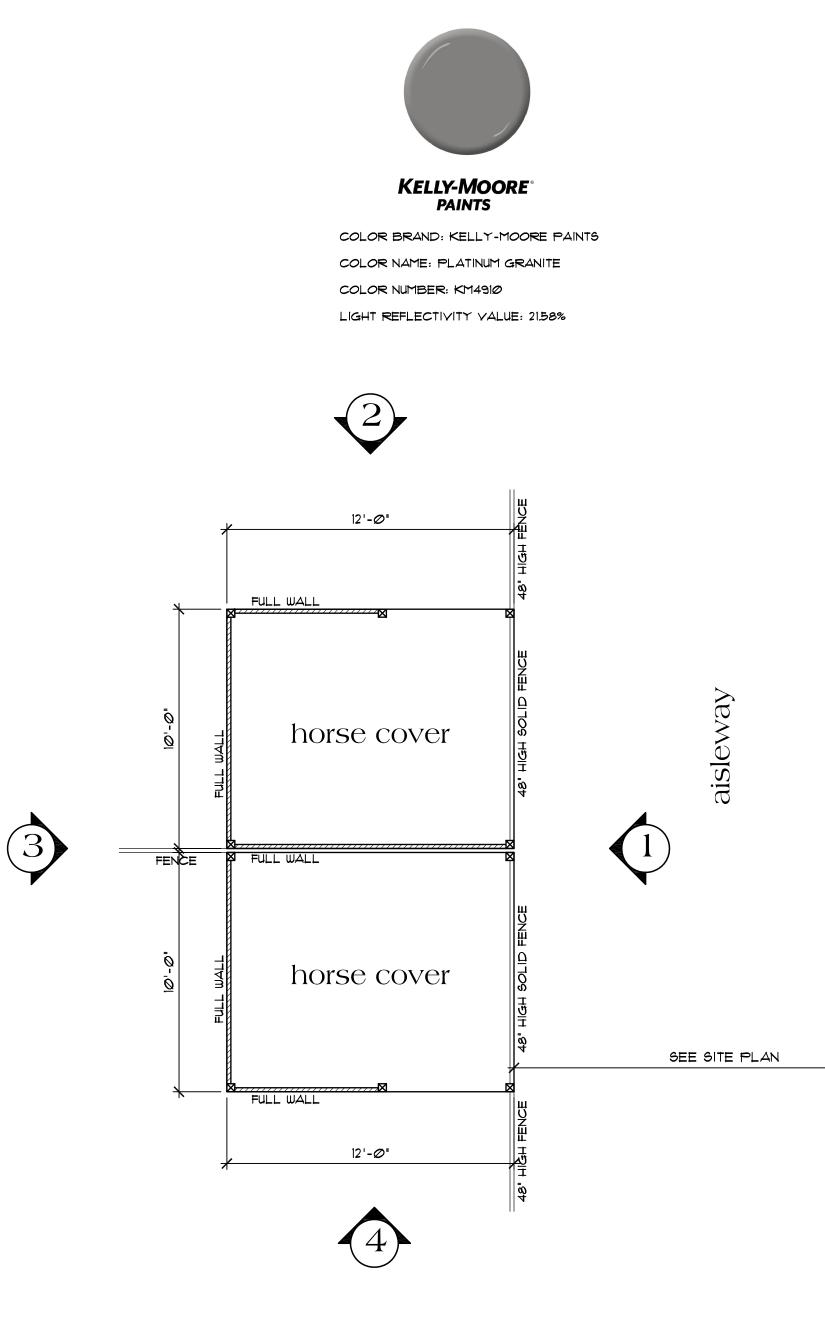

### MATERIALS

| ŀ | Horse | Cover | Plan |
|---|-------|-------|------|
|   |       |       |      |

120 sq. ft. (10'x12' Cover)

DATE APRIL 24, 2023 SCALE 1/4"=1'-0" PROJECT MANAGER SCOTT ZAZUETA

FM

DZ1022

COLOR NAME: PLATINUM GRANITE COLOR NUMBER: KM4910

NO./ DATE/ REVISIO