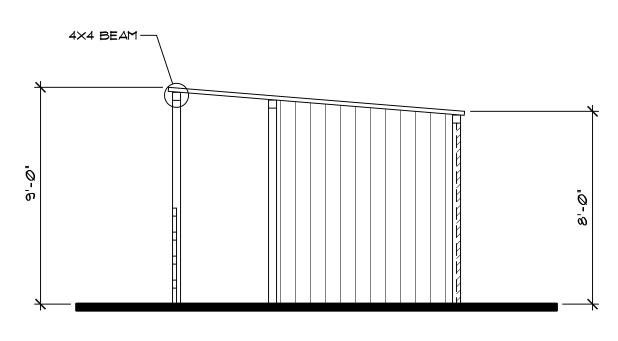

### elevation 1



### MATERIALS



| ŀ | Horse | Cover | Plan |
|---|-------|-------|------|
|   |       |       |      |

120 sq. ft. (10'x12' Cover)



DATE APRIL 24, 2023 SCALE 1/4"=1'-0" PROJECT MANAGER SCOTT ZAZUETA

FM

DZ1022

**A2.**]

DRAWN

JOB NO.

SHEET



## elevation 1



# elevation 2



# elevation 3



elevation 4





144 sq. ft. (12'x12' Cover)

scale: 1/4"=1'-0"

NO./ DATE/ REVISIO THESE WHICH DESIG DESIG COPYI IN WH IN WH IC DESIG OF DS ON TH DS Z D DSZ D WORK R C Horse Cover Plan idence DATE APRIL 24, 2023 SCALE 1/4"=1'-0" PROJECT MANAGER SCOTT ZAZUETA DRAWN FM JOB NO. DZ1022 SHEET A2.2





COLOR NAME: PLATINUM GRANITE COLOR NUMBER: KM4910



NO./ DATE/ REVISIO