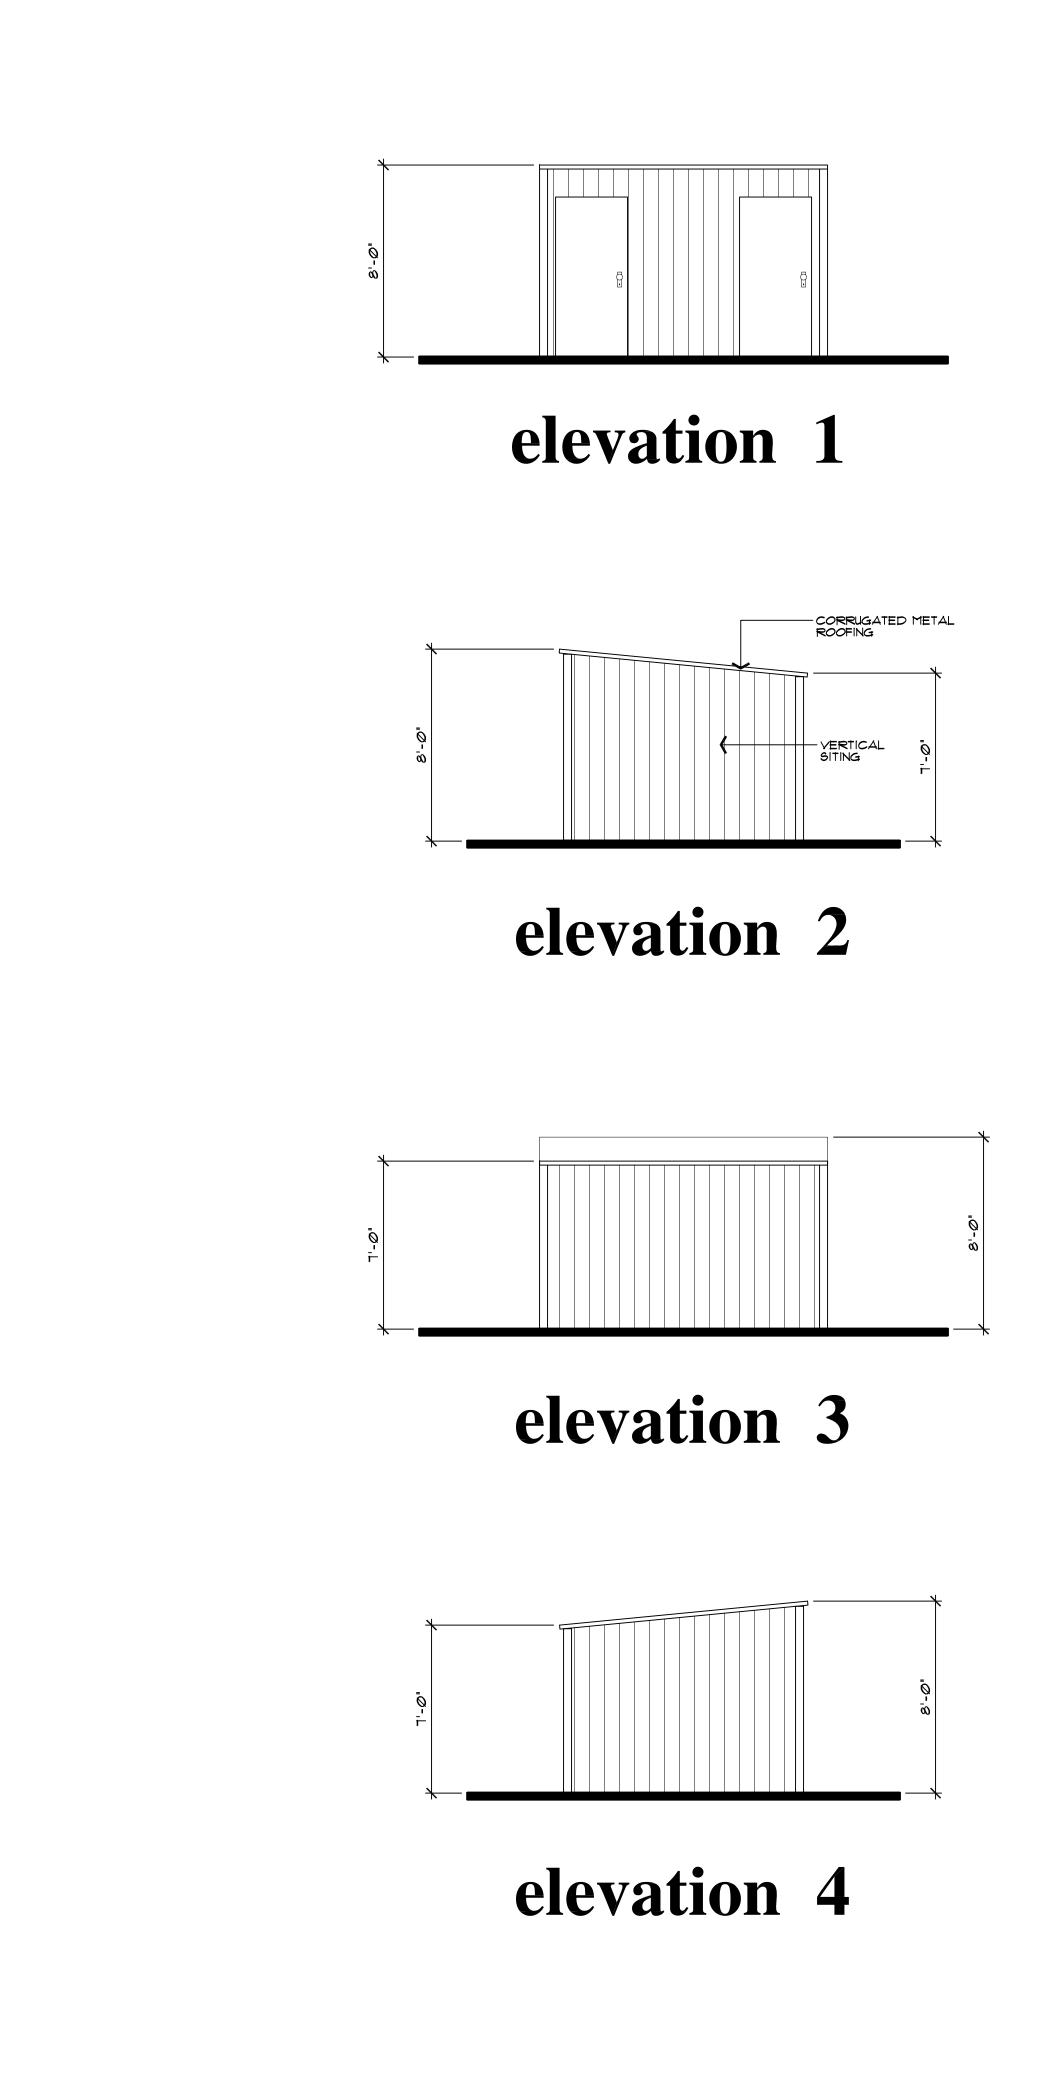

### elevation 1

## elevation 1

# elevation 2

# elevation 3

elevation 4

144 sq. ft. (12'x12' Cover)

scale: 1/4"=1'-0"

NO./ DATE/ REVISIO THESE WHICH DESIG DESIG COPYI IN WH IN WH IC DESIG OF DS ON TH DS Z D DSZ D WORK R C Horse Cover Plan idence DATE APRIL 24, 2023 SCALE 1/4"=1'-0" PROJECT MANAGER SCOTT ZAZUETA DRAWN FM JOB NO. DZ1022 SHEET A2.2