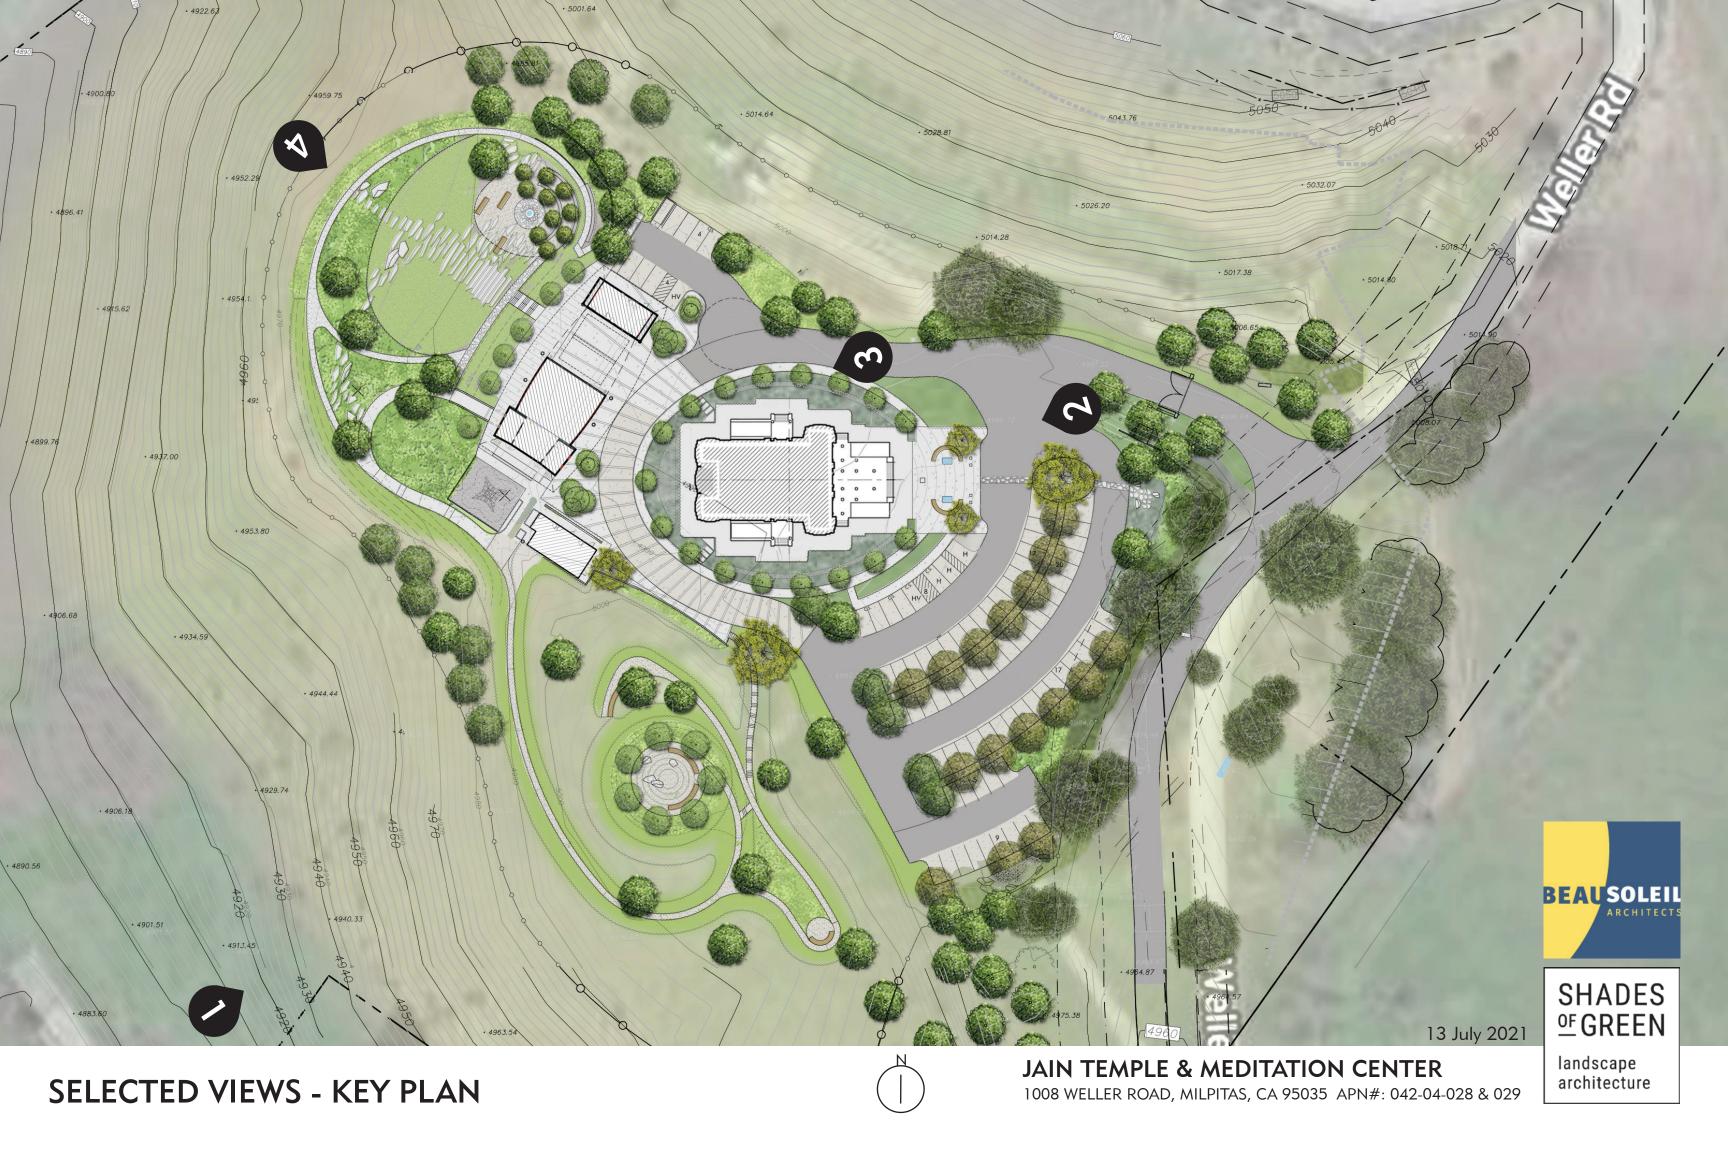

## JAIN TEMPLE & MEDITATION CENTER

1008 WELLER ROAD, MILPITAS, CA 95035 APN#: 042-04-028 & 029

OF GREEN

landscape
architecture

13 July 2021