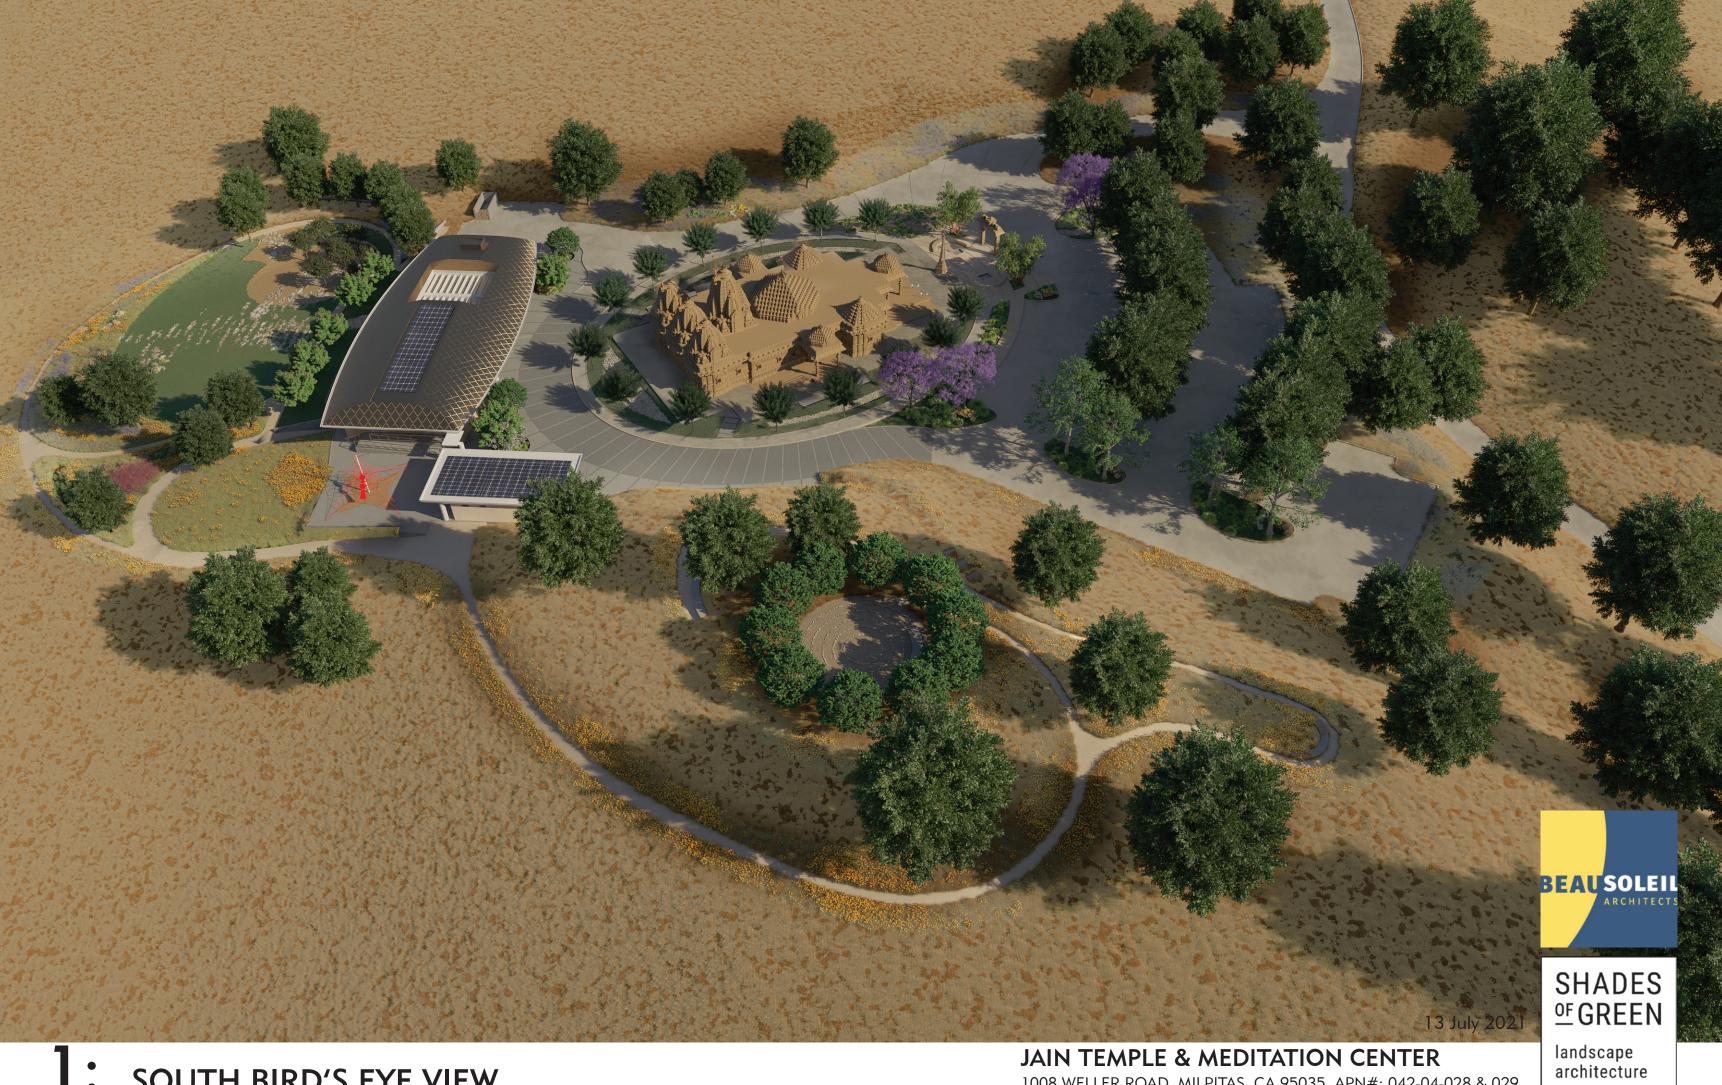

SOUTH BIRD'S EYE VIEW

1008 WELLER ROAD, MILPITAS, CA 95035 APN#: 042-04-028 & 029

13 July 2021