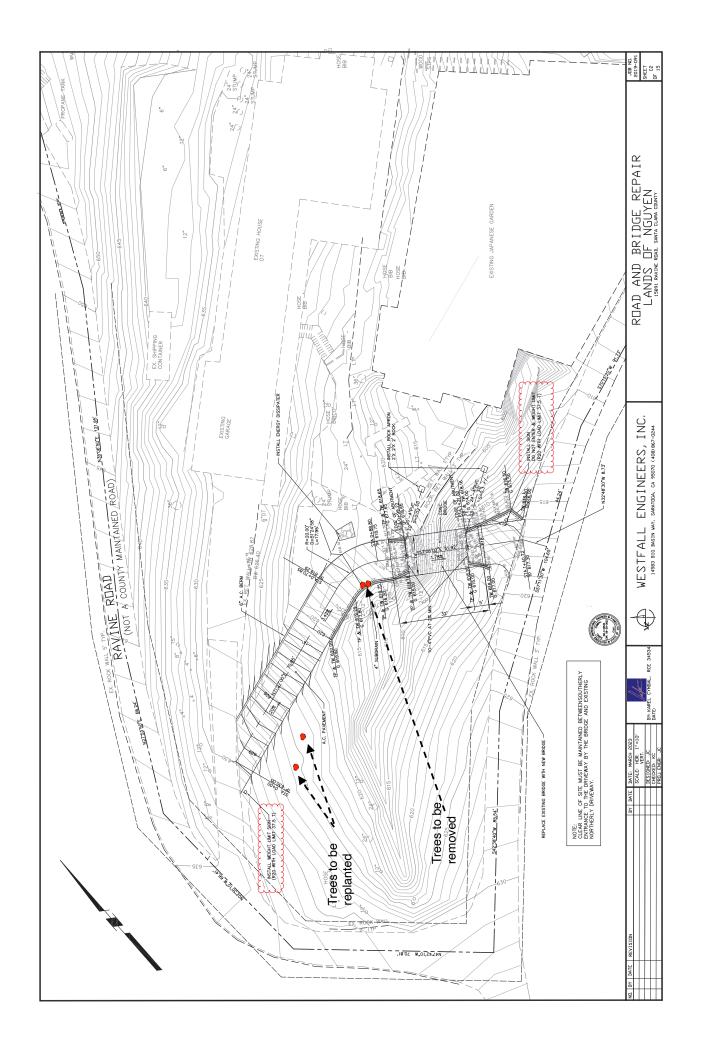

We have a permit DEV22-2029, which was issued in 05/24/23 to replace failing bridge. The property is located at 15891 Ravine rd, Los Gatos, CA 95030. As part of this permit, we have to build a retaining wall to stabilize the earth at the approach to a new bridge. There are two trees that are on the path of the retaining wall; therefore, we are submitting request to have these two trees removed.

Both of the trees to be removed are Bay trees. The size of the trees is 12" as measured 4.5' above grade. Their height is about 20-30 feet.

The locations of the trees to be removed, and trees to be replanted are indicated as red dots on the attached site plan. The replanted trees will be California natives.