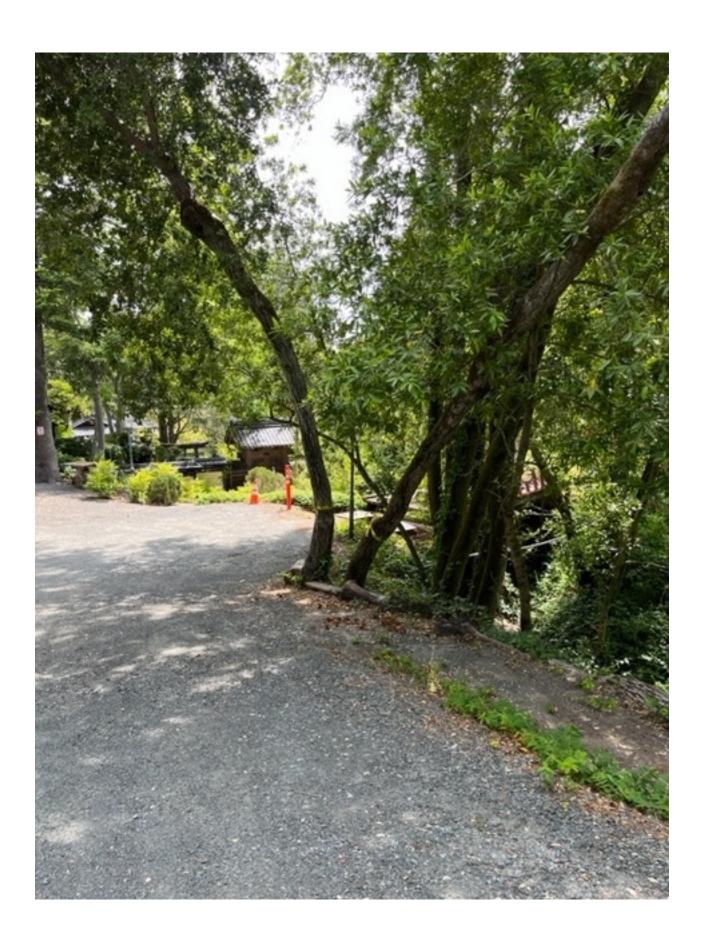

The property is over populated with trees as shown in the attached photos. We couldn't count all the trees that will remain, our estimated is over 200 trees will remain on the property upon completion of the cutting.