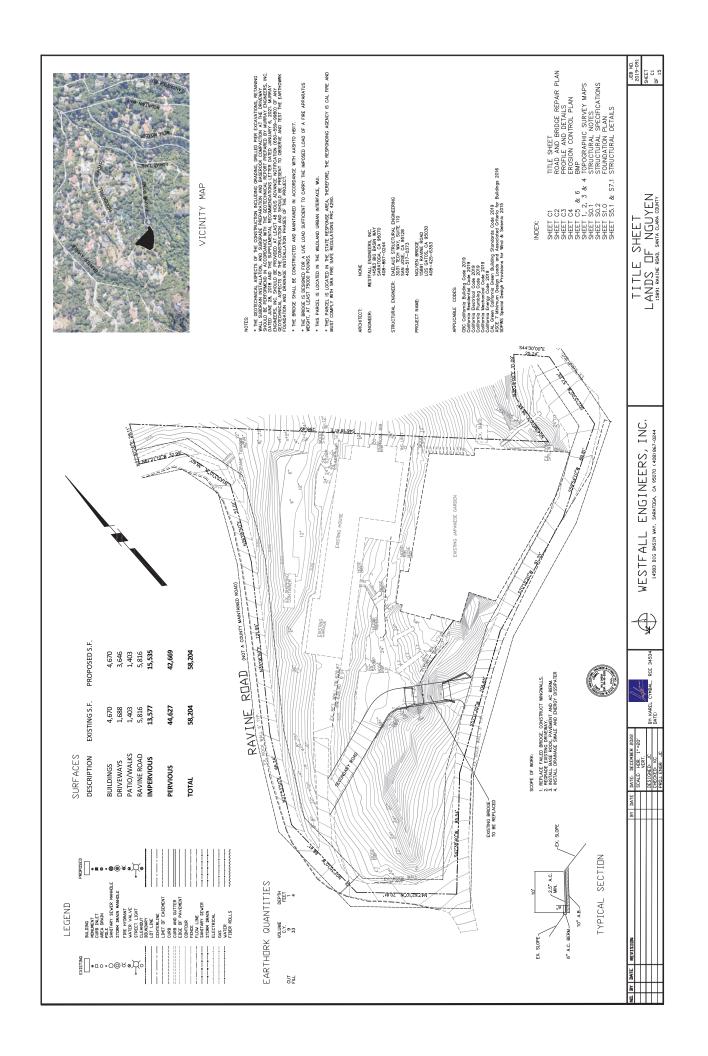

all to stabilize the earth at the approach to a new bridge. There are two trees that are on the path of the retaining wall; therefore, we are submitting request to have these two trees removed.

Both of the trees to be removed are Bay trees. The size of the trees is 12" as measured 4.5' above grade. Their height is about 20-30 feet.

The locations of the trees to be removed, and trees to be replanted are indicated as red dots on the attached site plan. The replanted trees will be California natives.

The property is over populated with trees as shown in the attached photos. We couldn't count all the trees that will remain, our estimated is over 200 trees will remain on the property upon completion of the cutting.

Detail information about the property is shown in the attached topography.