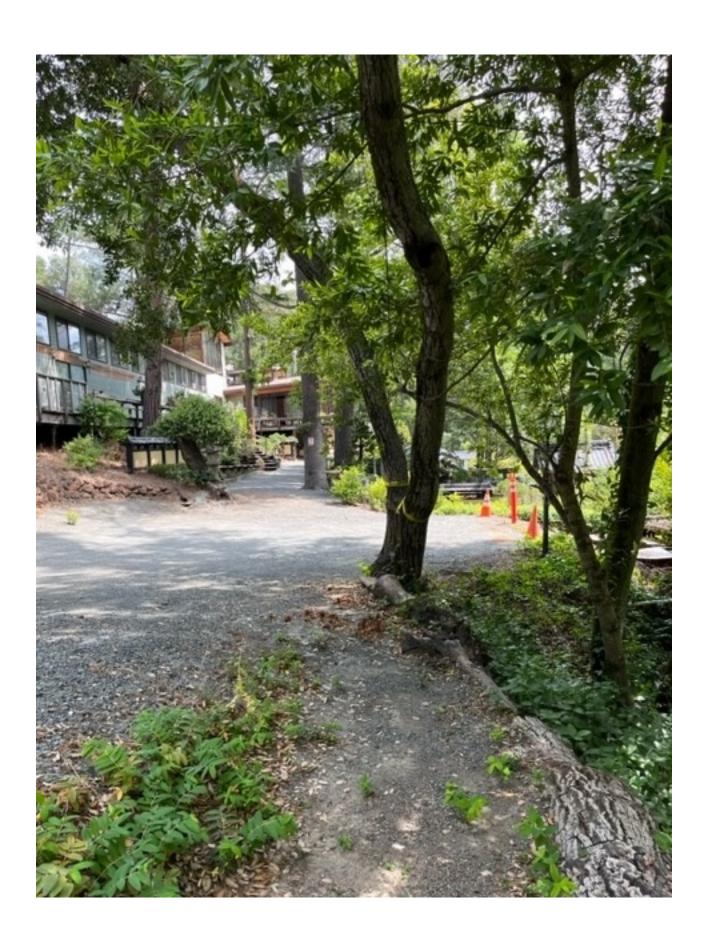

The property is over populated with trees as shown in the attached photos. We couldn't count all the trees that will remain, our estimated is over 200 trees will remain on the property upon completion of the cutting.