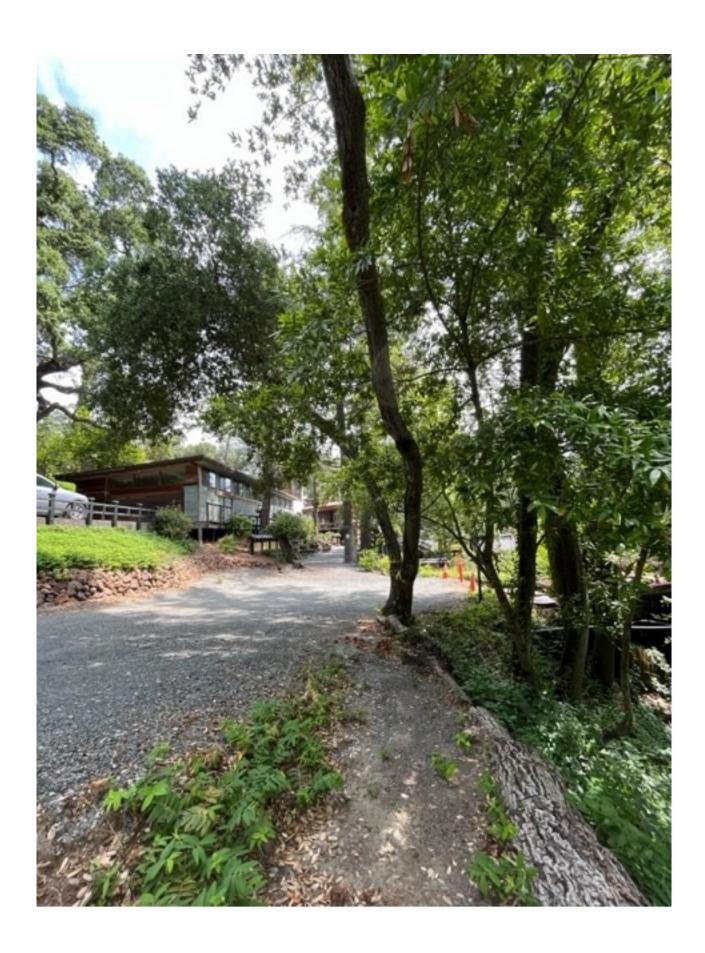

The property is over populated with trees as shown in the attached photos. We couldn't count all the trees that will remain, our estimated is over 200 trees will remain on the property upon completion of the cutting.