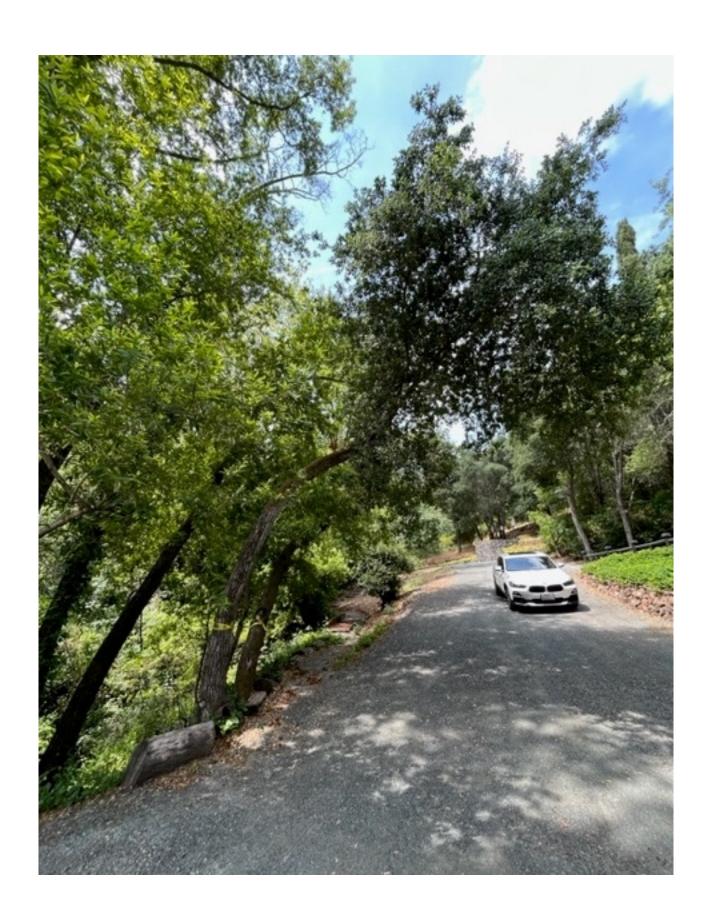

The property is over populated with trees as shown in the attached photos. We couldn't count all the trees that will remain, our estimated is over 200 trees will remain on the property upon completion of the cutting.