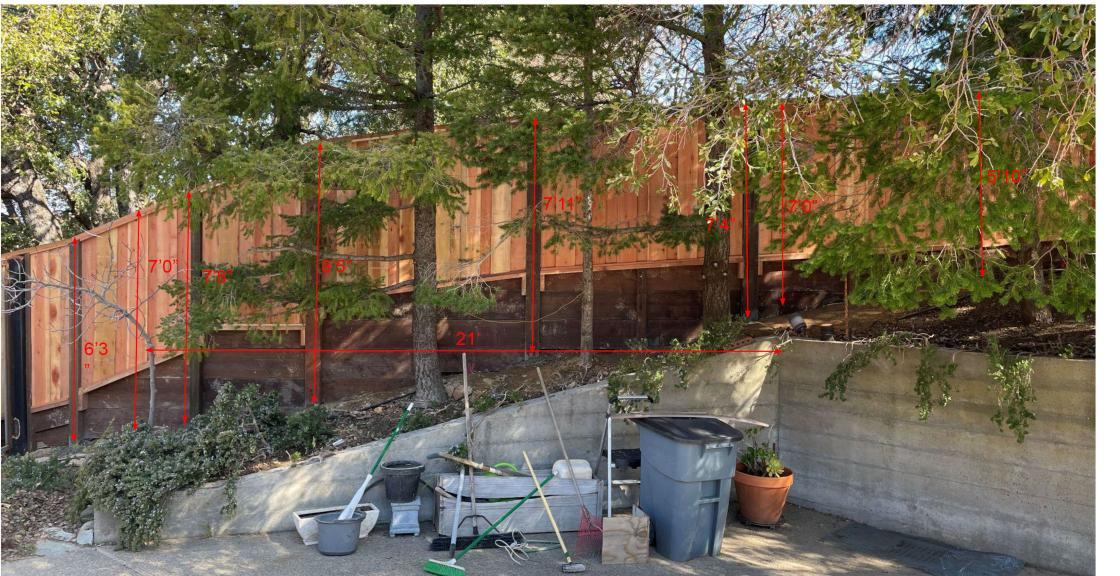

SHEET I SITE PLAN, PROJECT DATA, VICINITY MAP

SHEET 2 ELEVATIONS, STRUCTURAL

A PROPOSED FENCE & RETAINING WALI

S U N R E S I D E N C E

15651 ON ORBIT DR.

SANTA CLARA COUNTY - CALIFORNIA

REVISIONS

PRELIMINARY SET