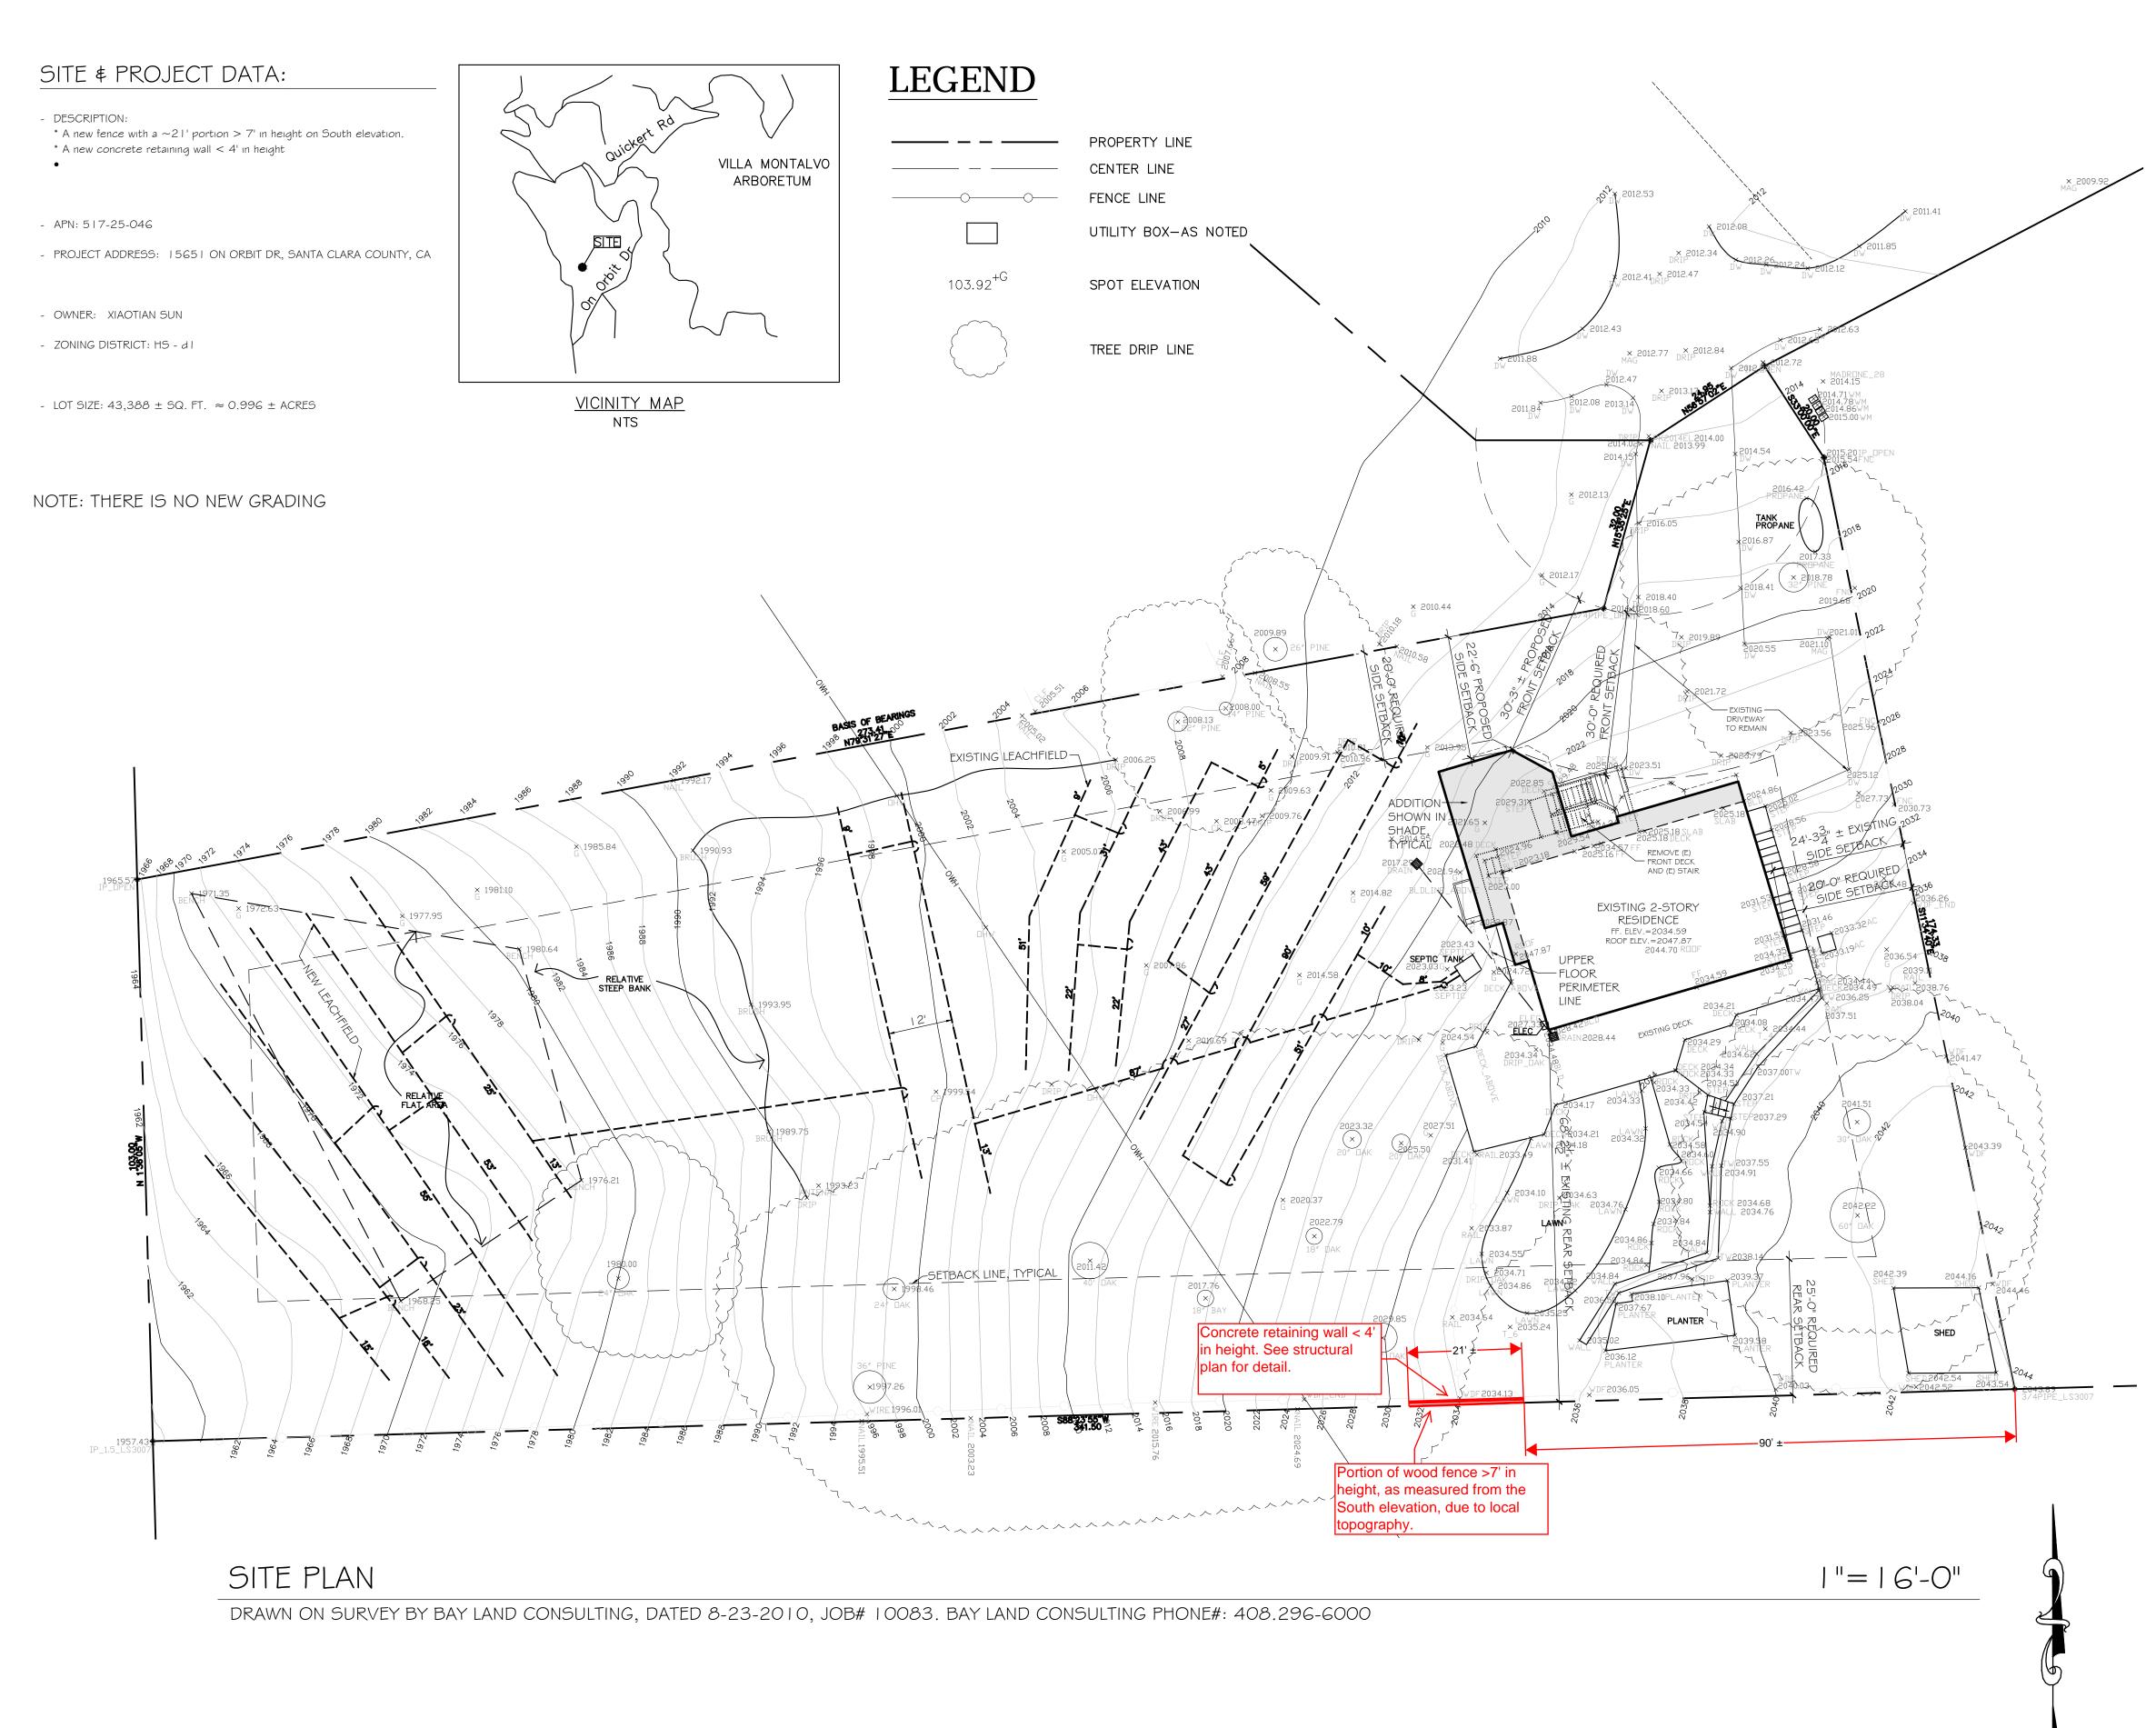

SHEET I SITE PLAN, PROJECT DATA, VICINITY MAP

SHEET 2 ELEVATIONS, STRUCTURAL

A PROPOSED FENCE & RETAINING WALI

S U N R E S I D E N C E

15651 ON ORBIT DR.

SANTA CLARA COUNTY - CALIFORNIA

REVISIONS

PRELIMINARY SET