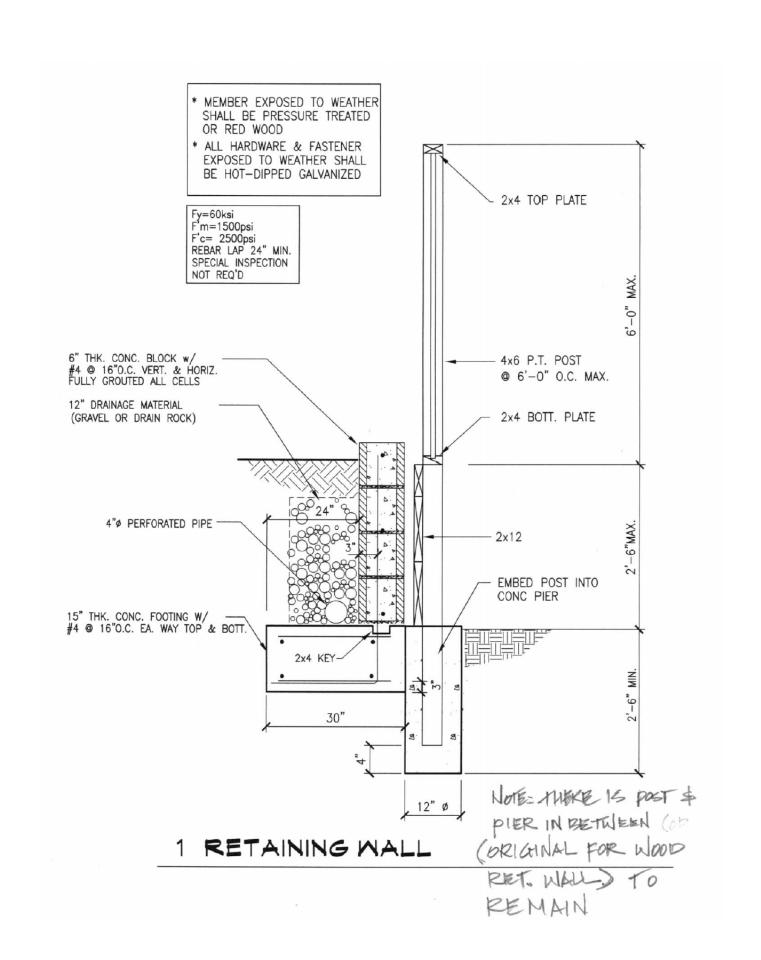

SHEET I SITE PLAN, PROJECT DATA, VICINITY MAP

SHEET 2 ELEVATIONS, STRUCTURAL

A PROPOSED FENCE & RETAINING WALI

S U N R E S I D E N C E

15651 ON ORBIT DR.

SANTA CLARA COUNTY - CALIFORNIA

REVISIONS

PRELIMINARY SET