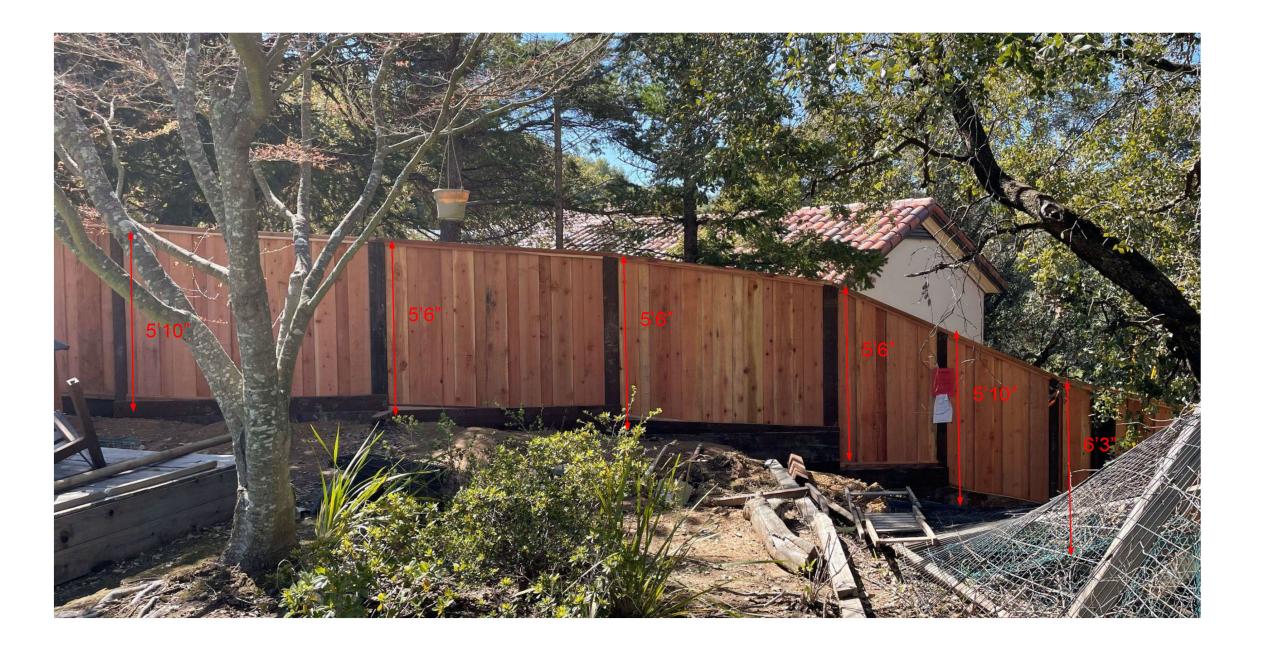

SHEET I SITE PLAN, PROJECT DATA, VICINITY MAP

SHEET 2 ELEVATIONS, STRUCTURAL

A PROPOSED FENCE & RETAINING WALI

S U N R E S I D E N C E

15651 ON ORBIT DR.

SANTA CLARA COUNTY - CALIFORNIA

REVISIONS

PRELIMINARY SET