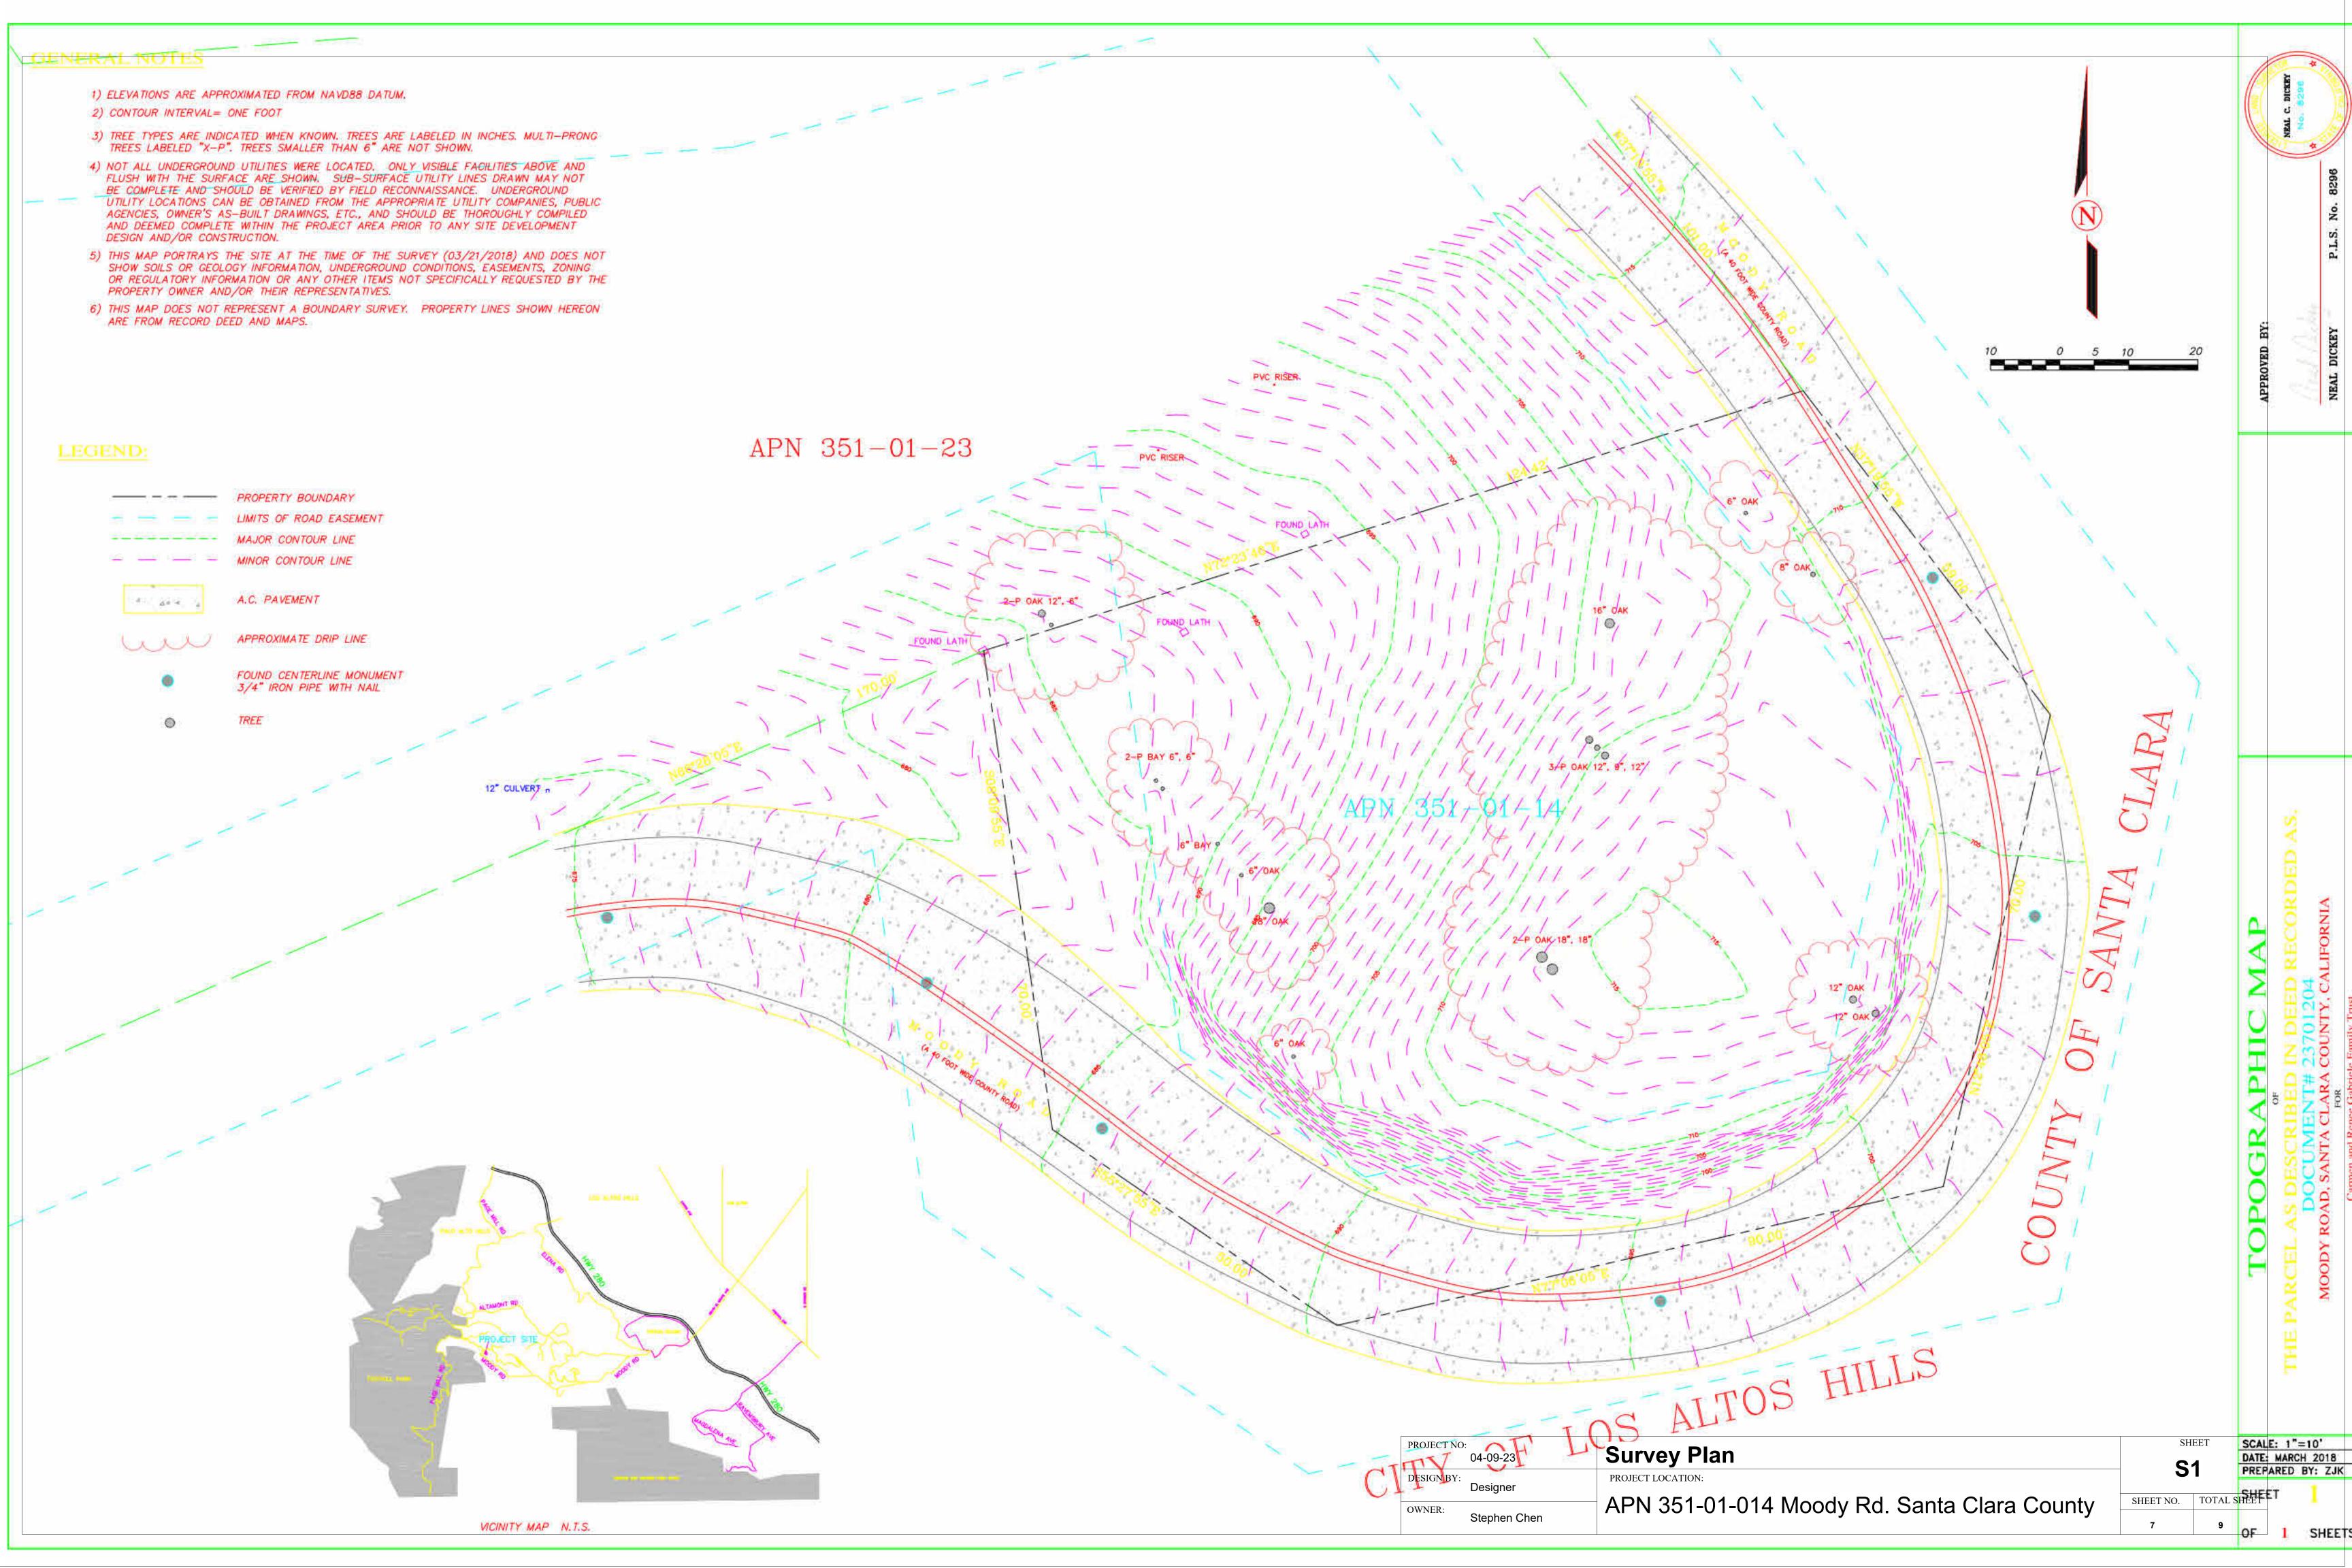

## **CUT AND FILL QUANTITIES**

**Project Location** Moody Rd. ,Santa Clara County Site is Adjacent to 27761 Moody Rd. Los Altos Hills

| PROJECT NO: |              | 1     |
|-------------|--------------|-------|
|             | 04-09-23     | Pro   |
| DESIGN BY:  | Designer     | PROJI |
| OWNER:      | Stephen Chen | AP    |
|             |              |       |

### roject Site Information JECT LOCATION:

PN 351-01-014 Moody Rd. Santa Clara County

**T1** 

1

SHEET

TOTAL SHEET SHEET NO.

9

3 3D - Back View