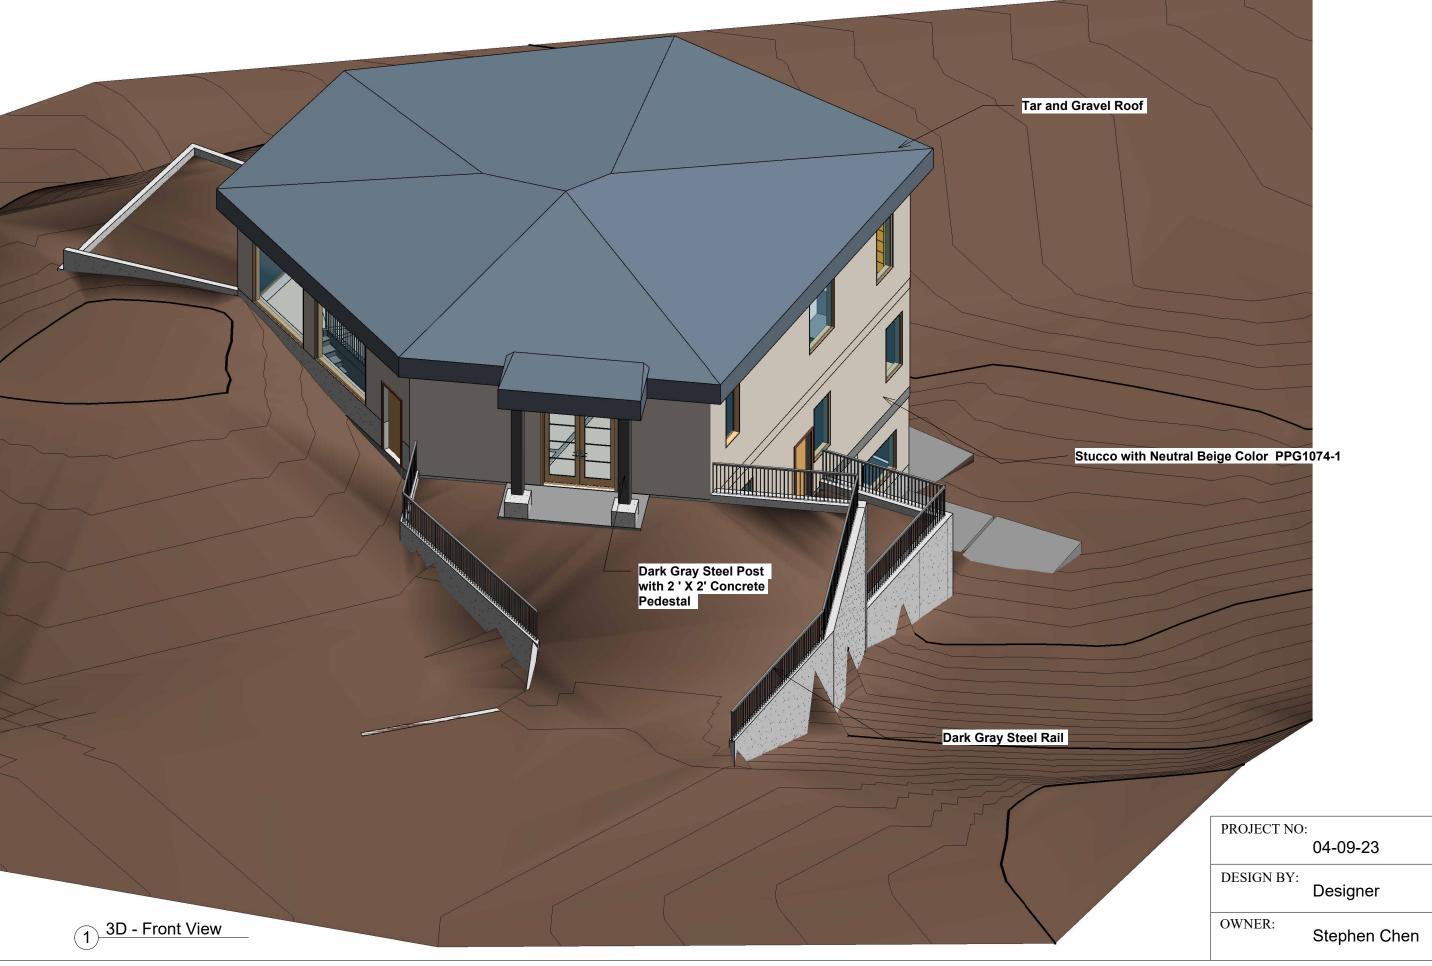

# Building Perspective View PROJECT LOCATION:

APN 351-01-014 Moody Rd. Santa Clara County

**A1** 

3

SHEET

SHEET NO. TOTAL SHEET 9

1 Level 3 - Main Architectural Floor Plan 1/8" = 1'-0"