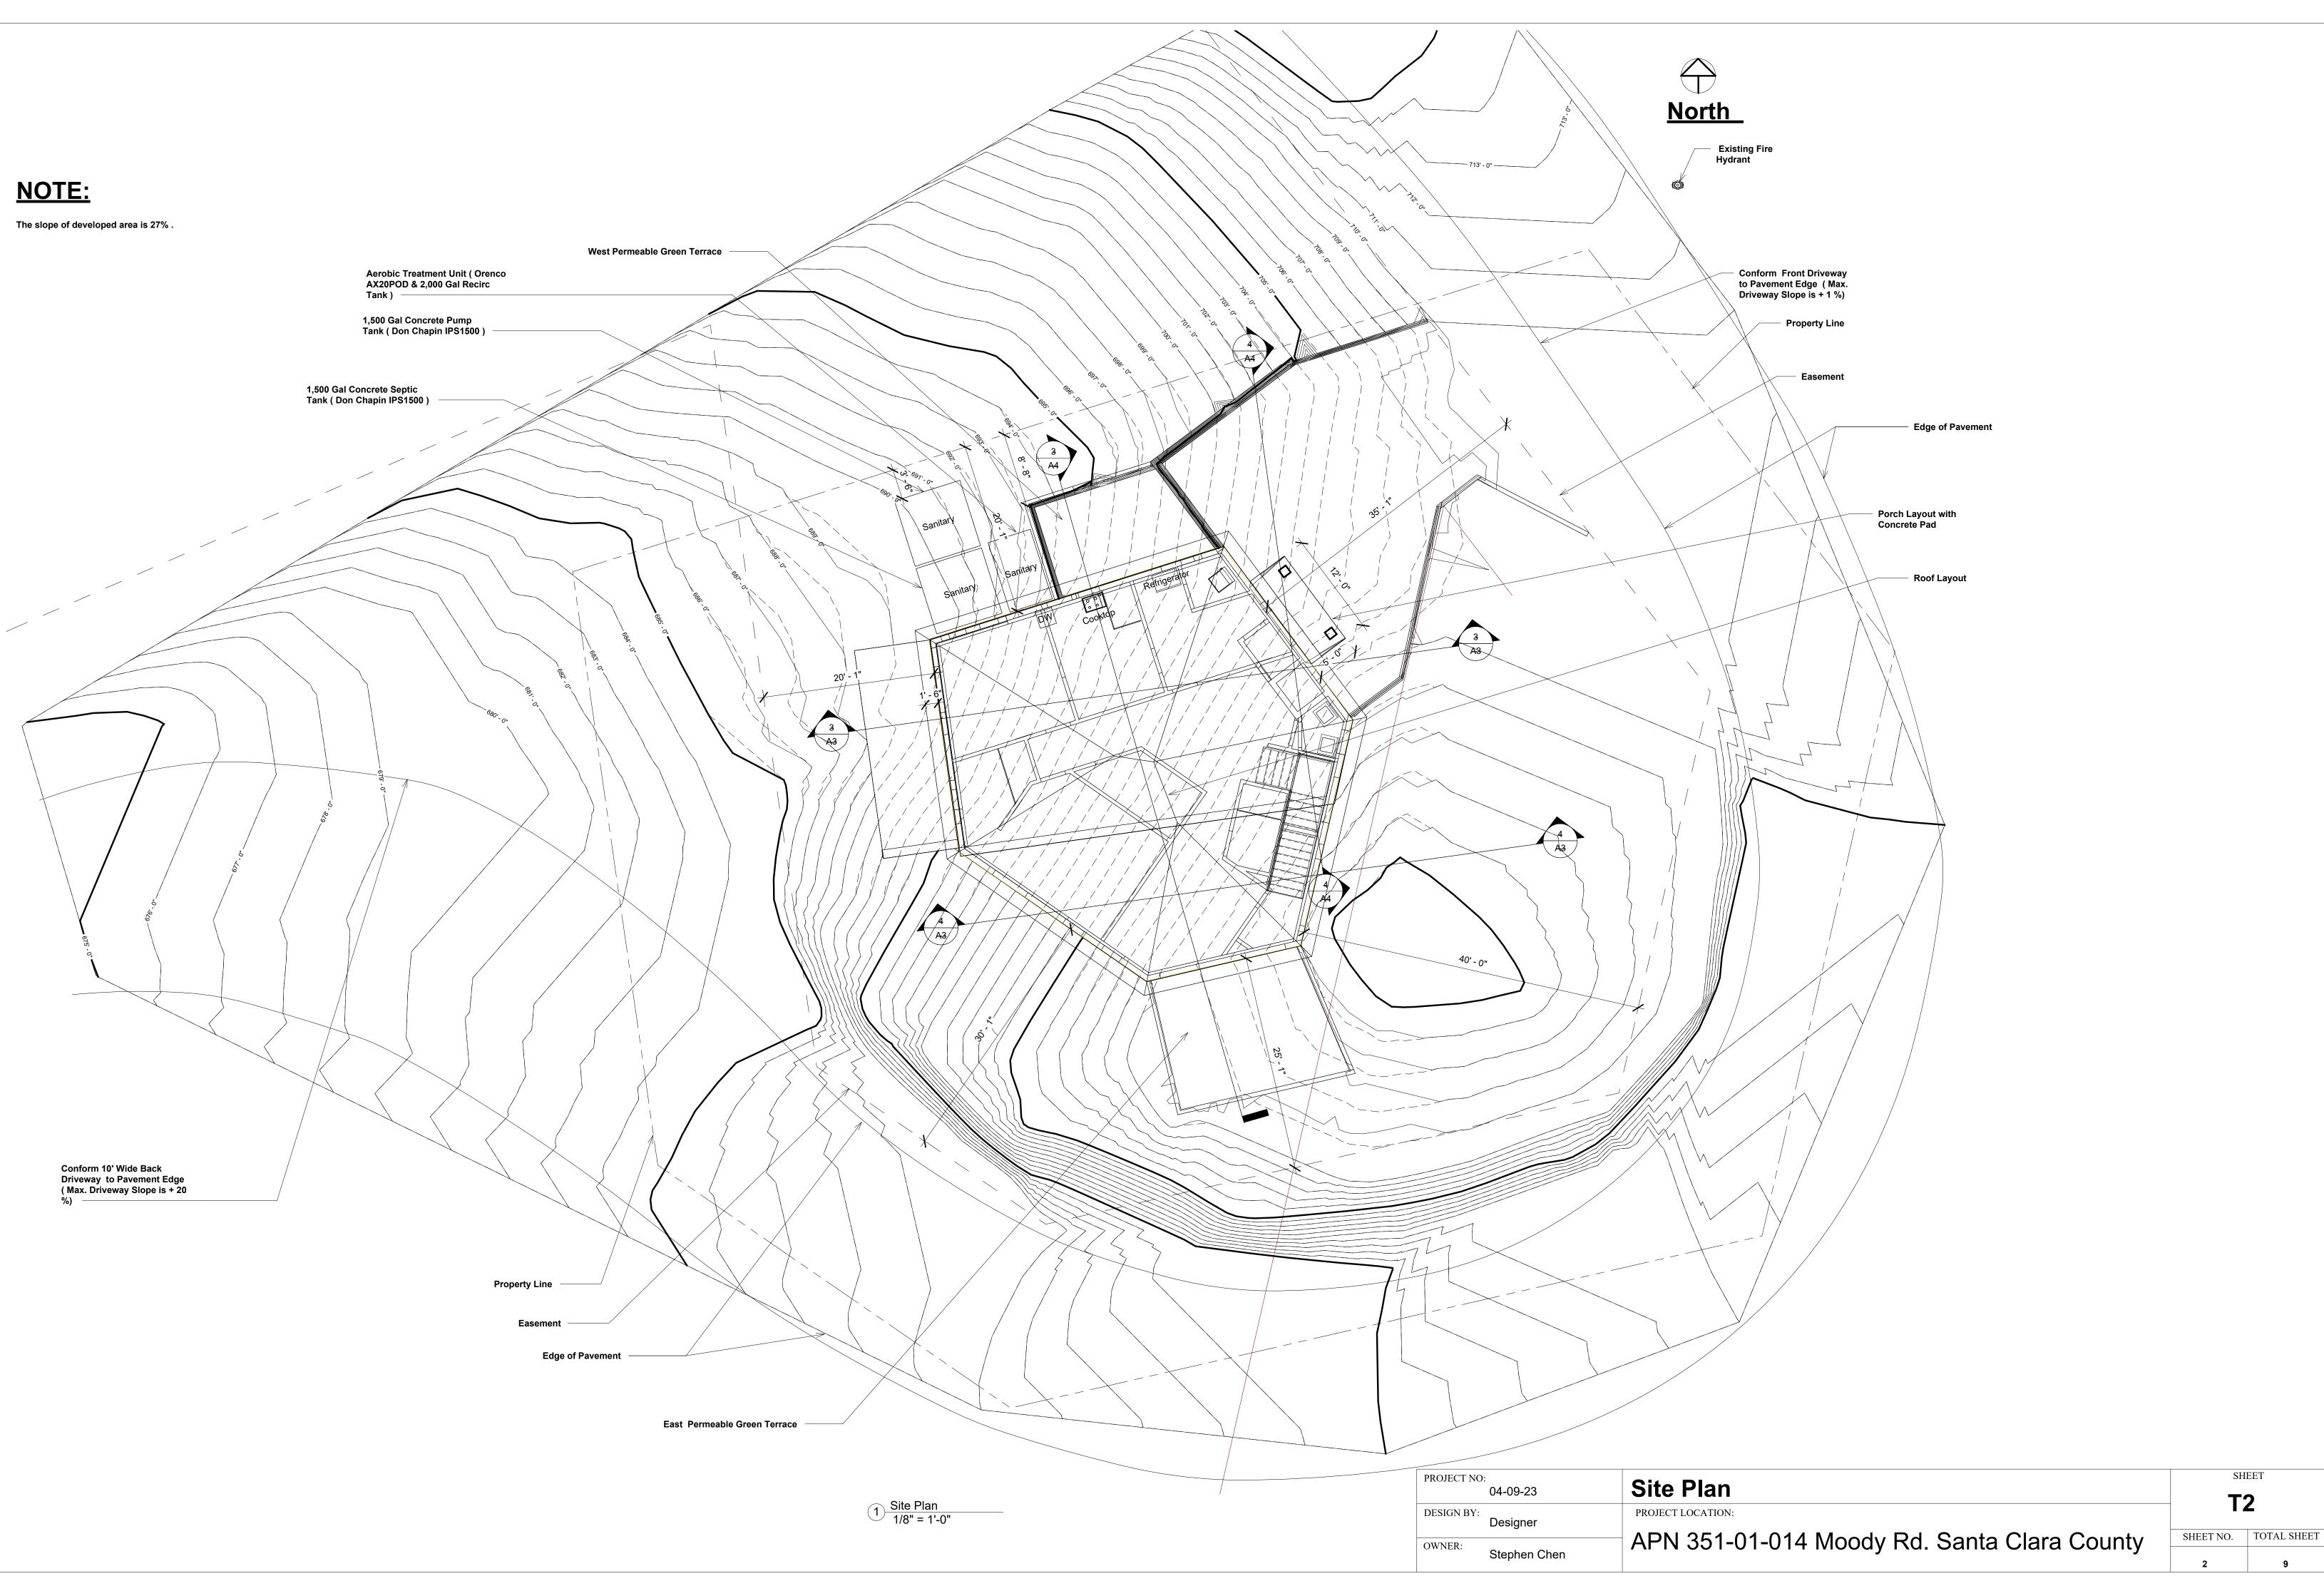

# Lot Size:

6.098.00 ft2

#### Area Calculation:

Lot Area = 6,098.00 ft2 First Floor AREA = 1763 ft2 Second Floor Area = 1763 ft2 Heated Area = 3,526.00 ft2 Garage Area = 1,238.00 ft2 Lot Coverage = Not Applicable Percent Coverage = Not Applicable Percentage Allowed = Not Applicable

#### Setbacks and Height Limits for Zoning:

Front Yard Setback = 30' Back Yard Setback = 25' Side Yard Setback = 25' Height Limit = 35'

## **CUT AND FILL QUANTITIES**

**Project Location** Moody Rd. ,Santa Clara County Site is Adjacent to 27761 Moody Rd. Los Altos Hills

| PROJECT NO: |              | 1     |
|-------------|--------------|-------|
|             | 04-09-23     | Pro   |
| DESIGN BY:  | Designer     | PROJI |
| OWNER:      | Stephen Chen | AP    |
|             |              |       |