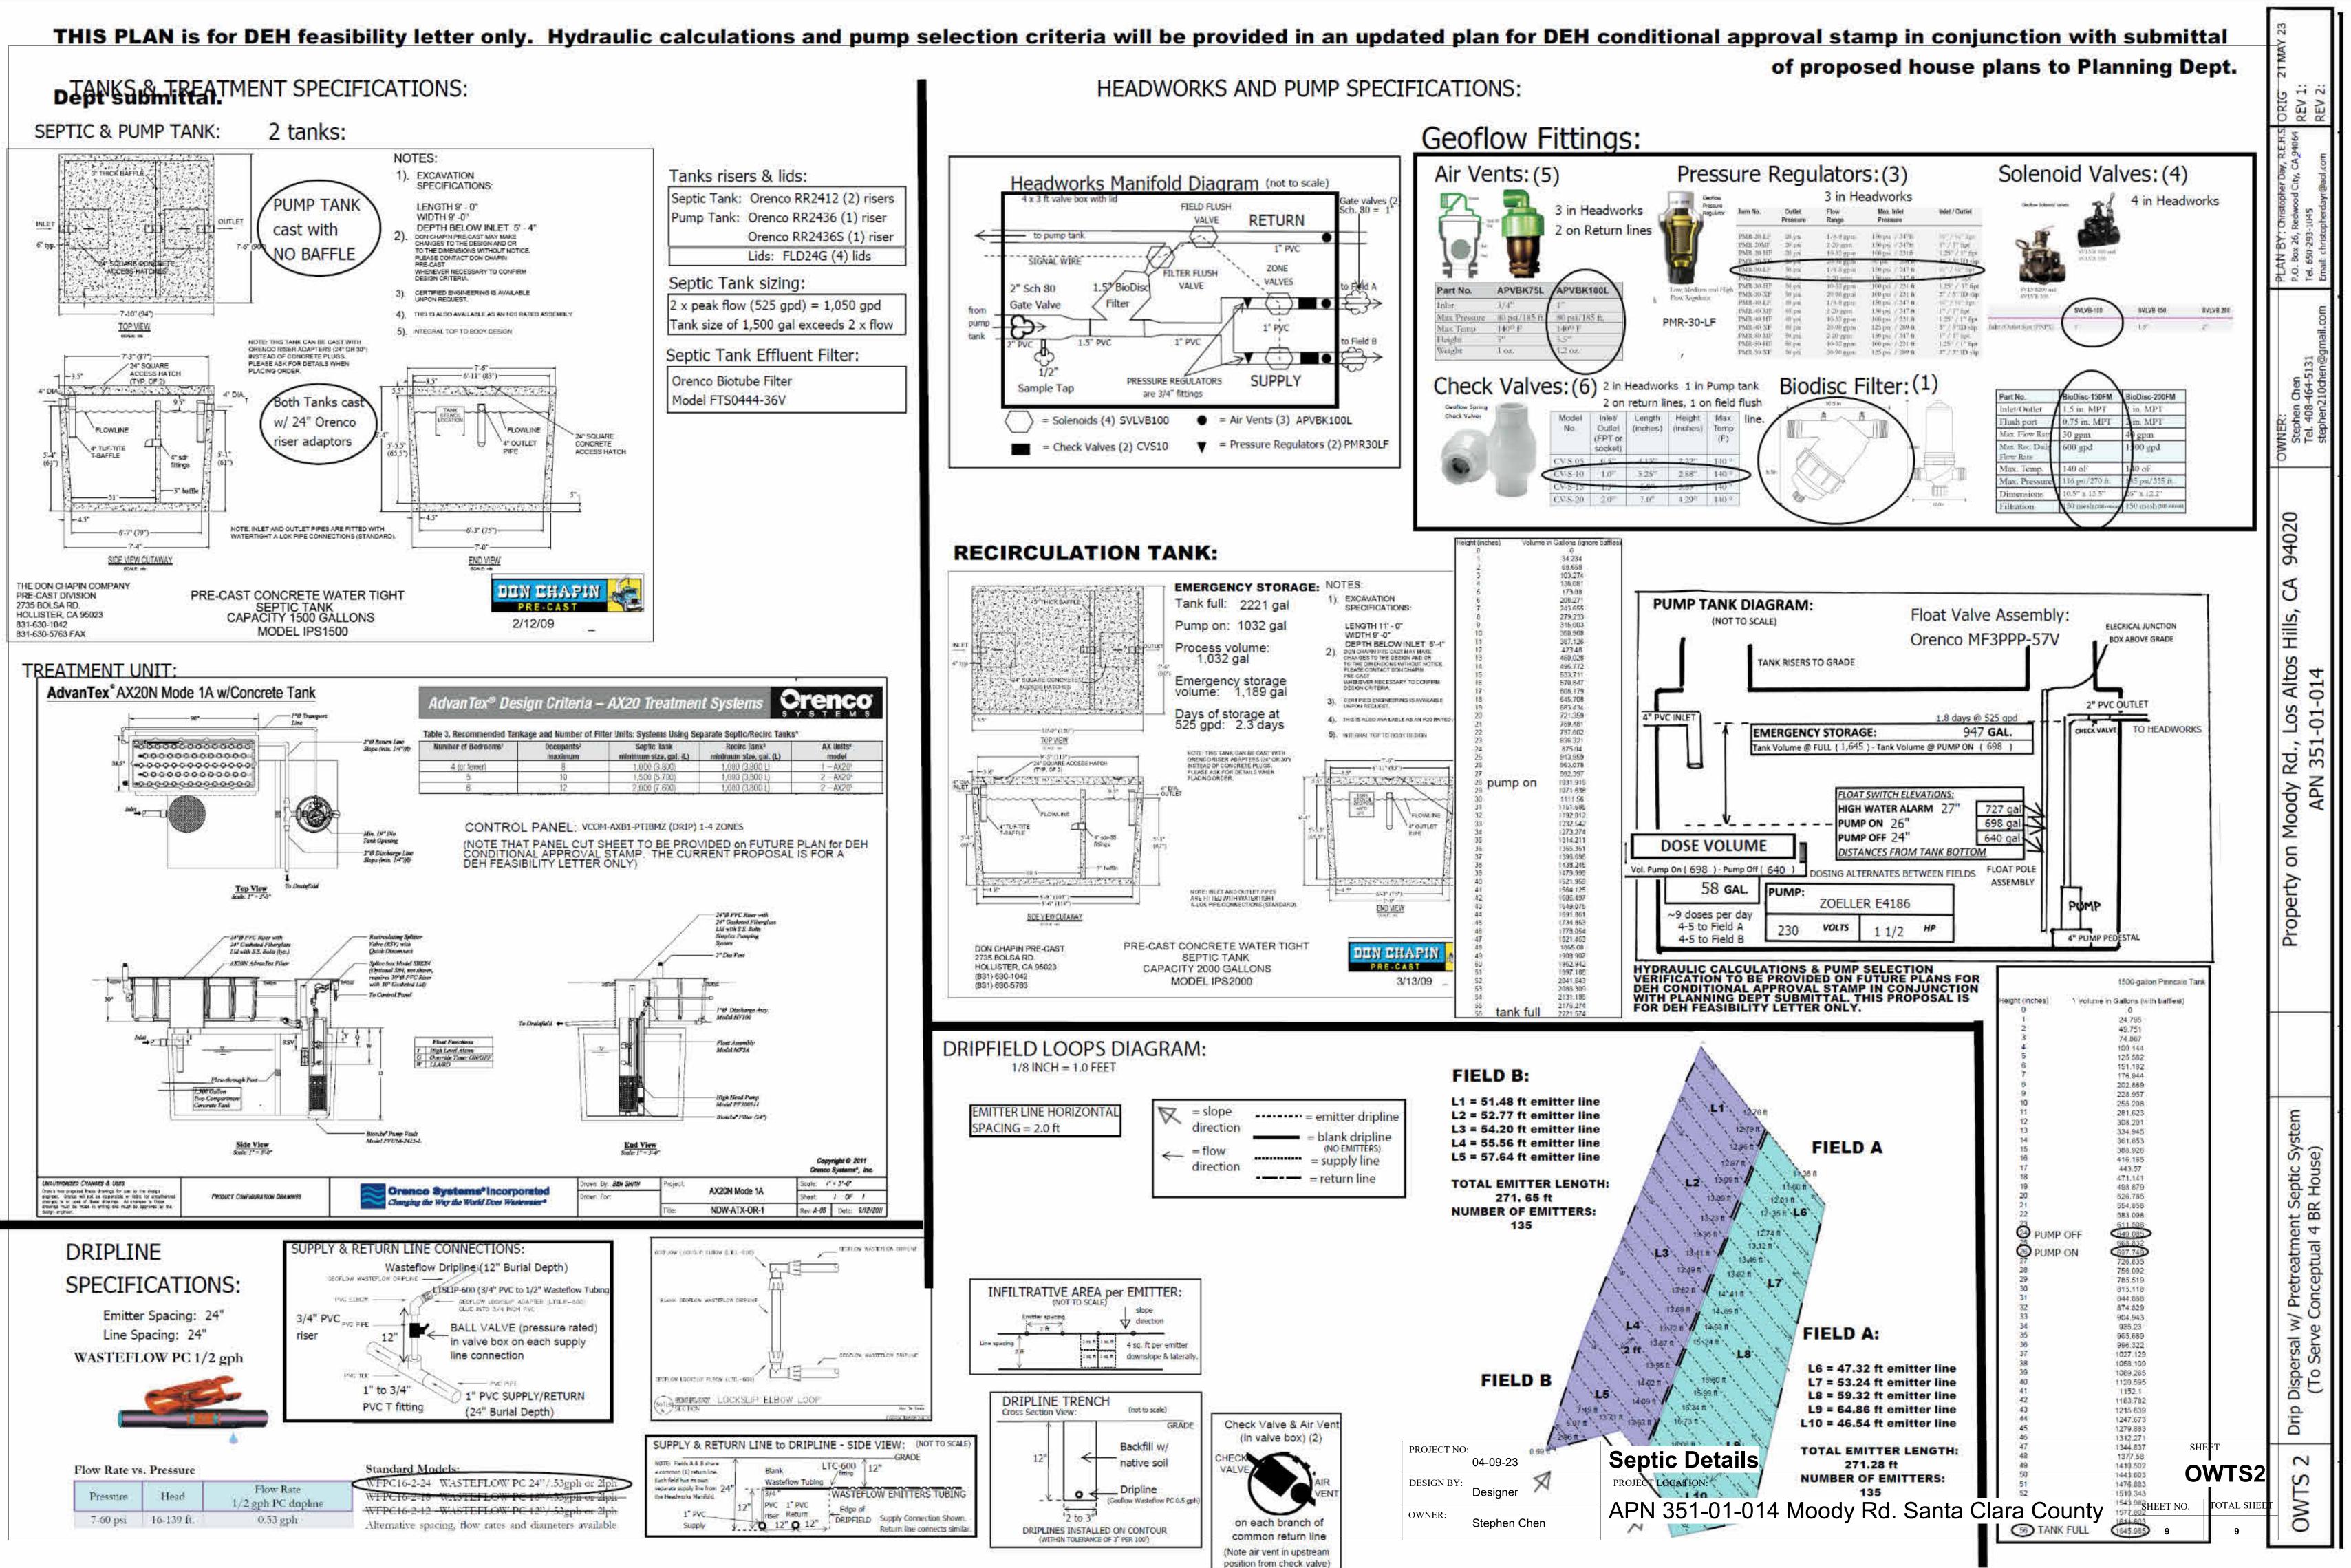

|              |       |

| - | Project | Site |
|---|---------|------|

### roject Site Information JECT LOCATION:

PN 351-01-014 Moody Rd. Santa Clara County

**T1** 

1

SHEET

TOTAL SHEET SHEET NO.

9





3 3D - Back View







2 3D - Right View

# Building Perspective View PROJECT LOCATION:

APN 351-01-014 Moody Rd. Santa Clara County

**A1** 

3

SHEET

SHEET NO. TOTAL SHEET 9



1 Level 3 - Main Architectural Floor Plan 1/8" = 1'-0"



# **Architectural Floor Plans**

APN 351-01-014 Moody Rd. Santa Clara County

**A2** 

4

SHEET

SHEET NO. TOTAL SHEET 9





2 West 1/8" = 1'-0"

| ROJECT NO: |              |       |
|------------|--------------|-------|
|            | 04-09-23     | Eas   |
| DESIGN BY: | Designer     | PROJE |
| OWNER:     | Stephen Chen | AP    |