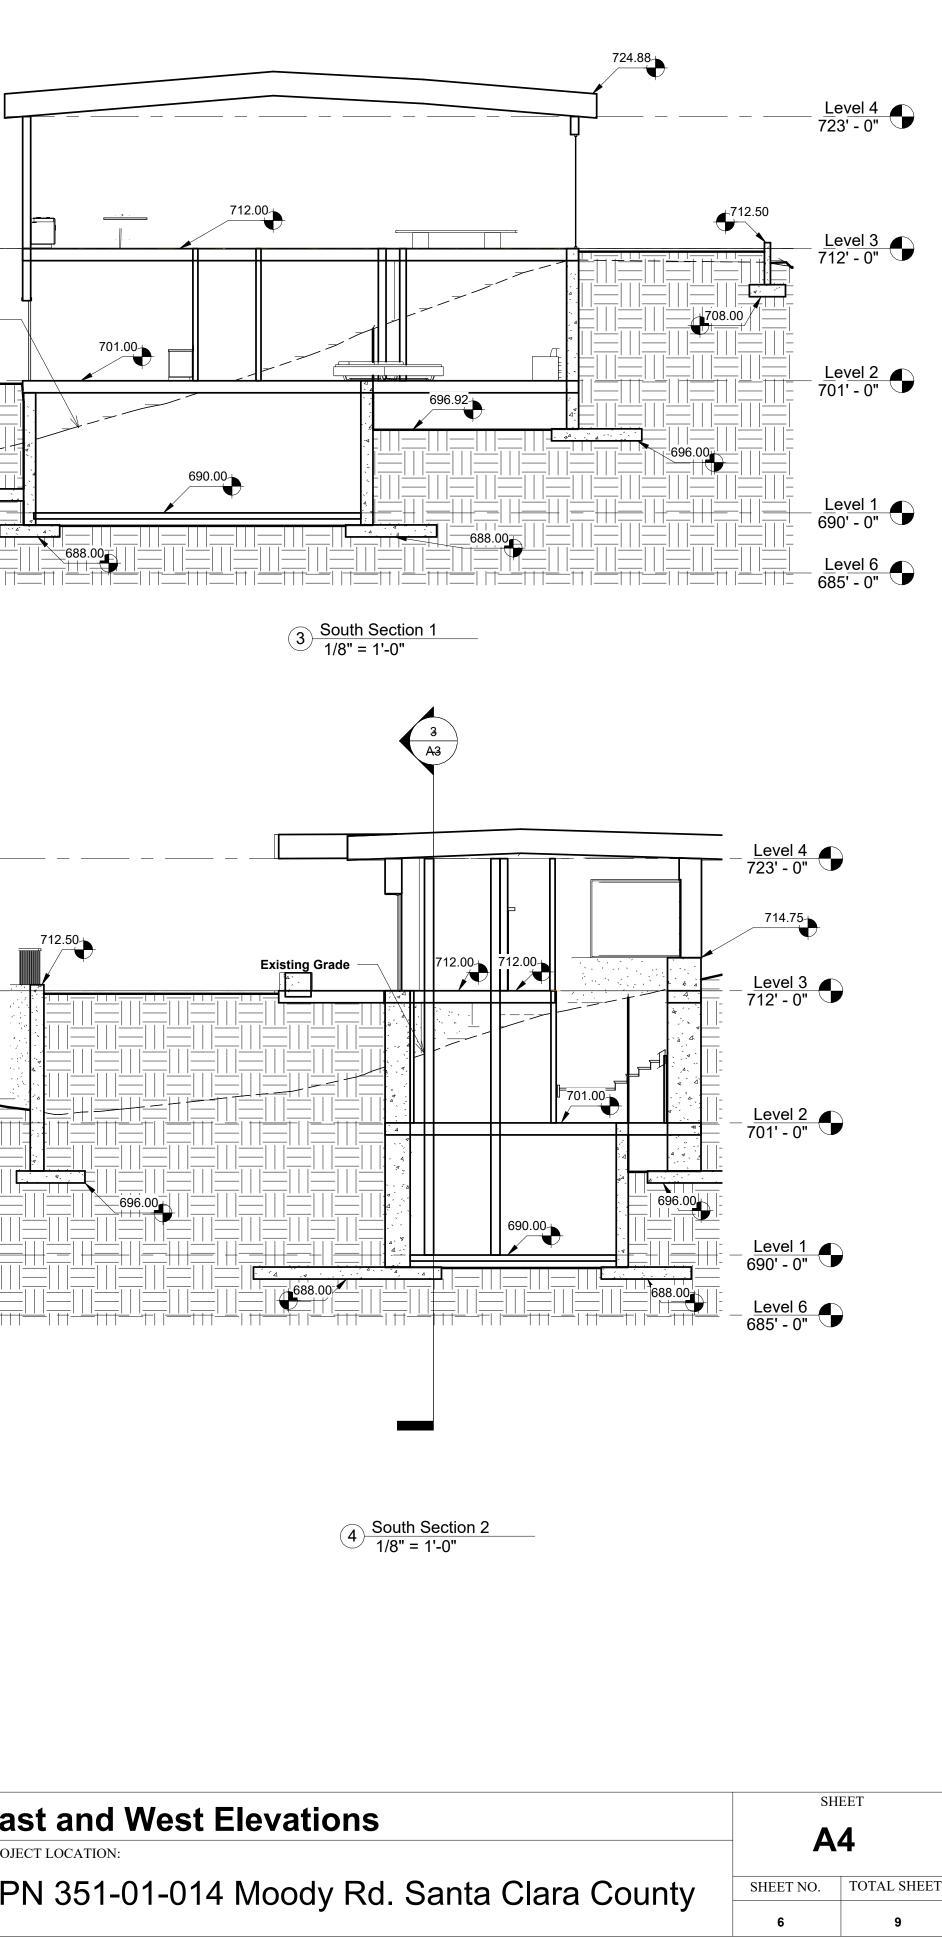

# **Architectural Floor Plans**

APN 351-01-014 Moody Rd. Santa Clara County

**A2** 

4

SHEET

SHEET NO. TOTAL SHEET 9

2 West 1/8" = 1'-0"

| ROJECT NO: |              |       |
|------------|--------------|-------|
|            | 04-09-23     | Eas   |
| DESIGN BY: | Designer     | PROJE |
| OWNER:     | Stephen Chen | AP    |