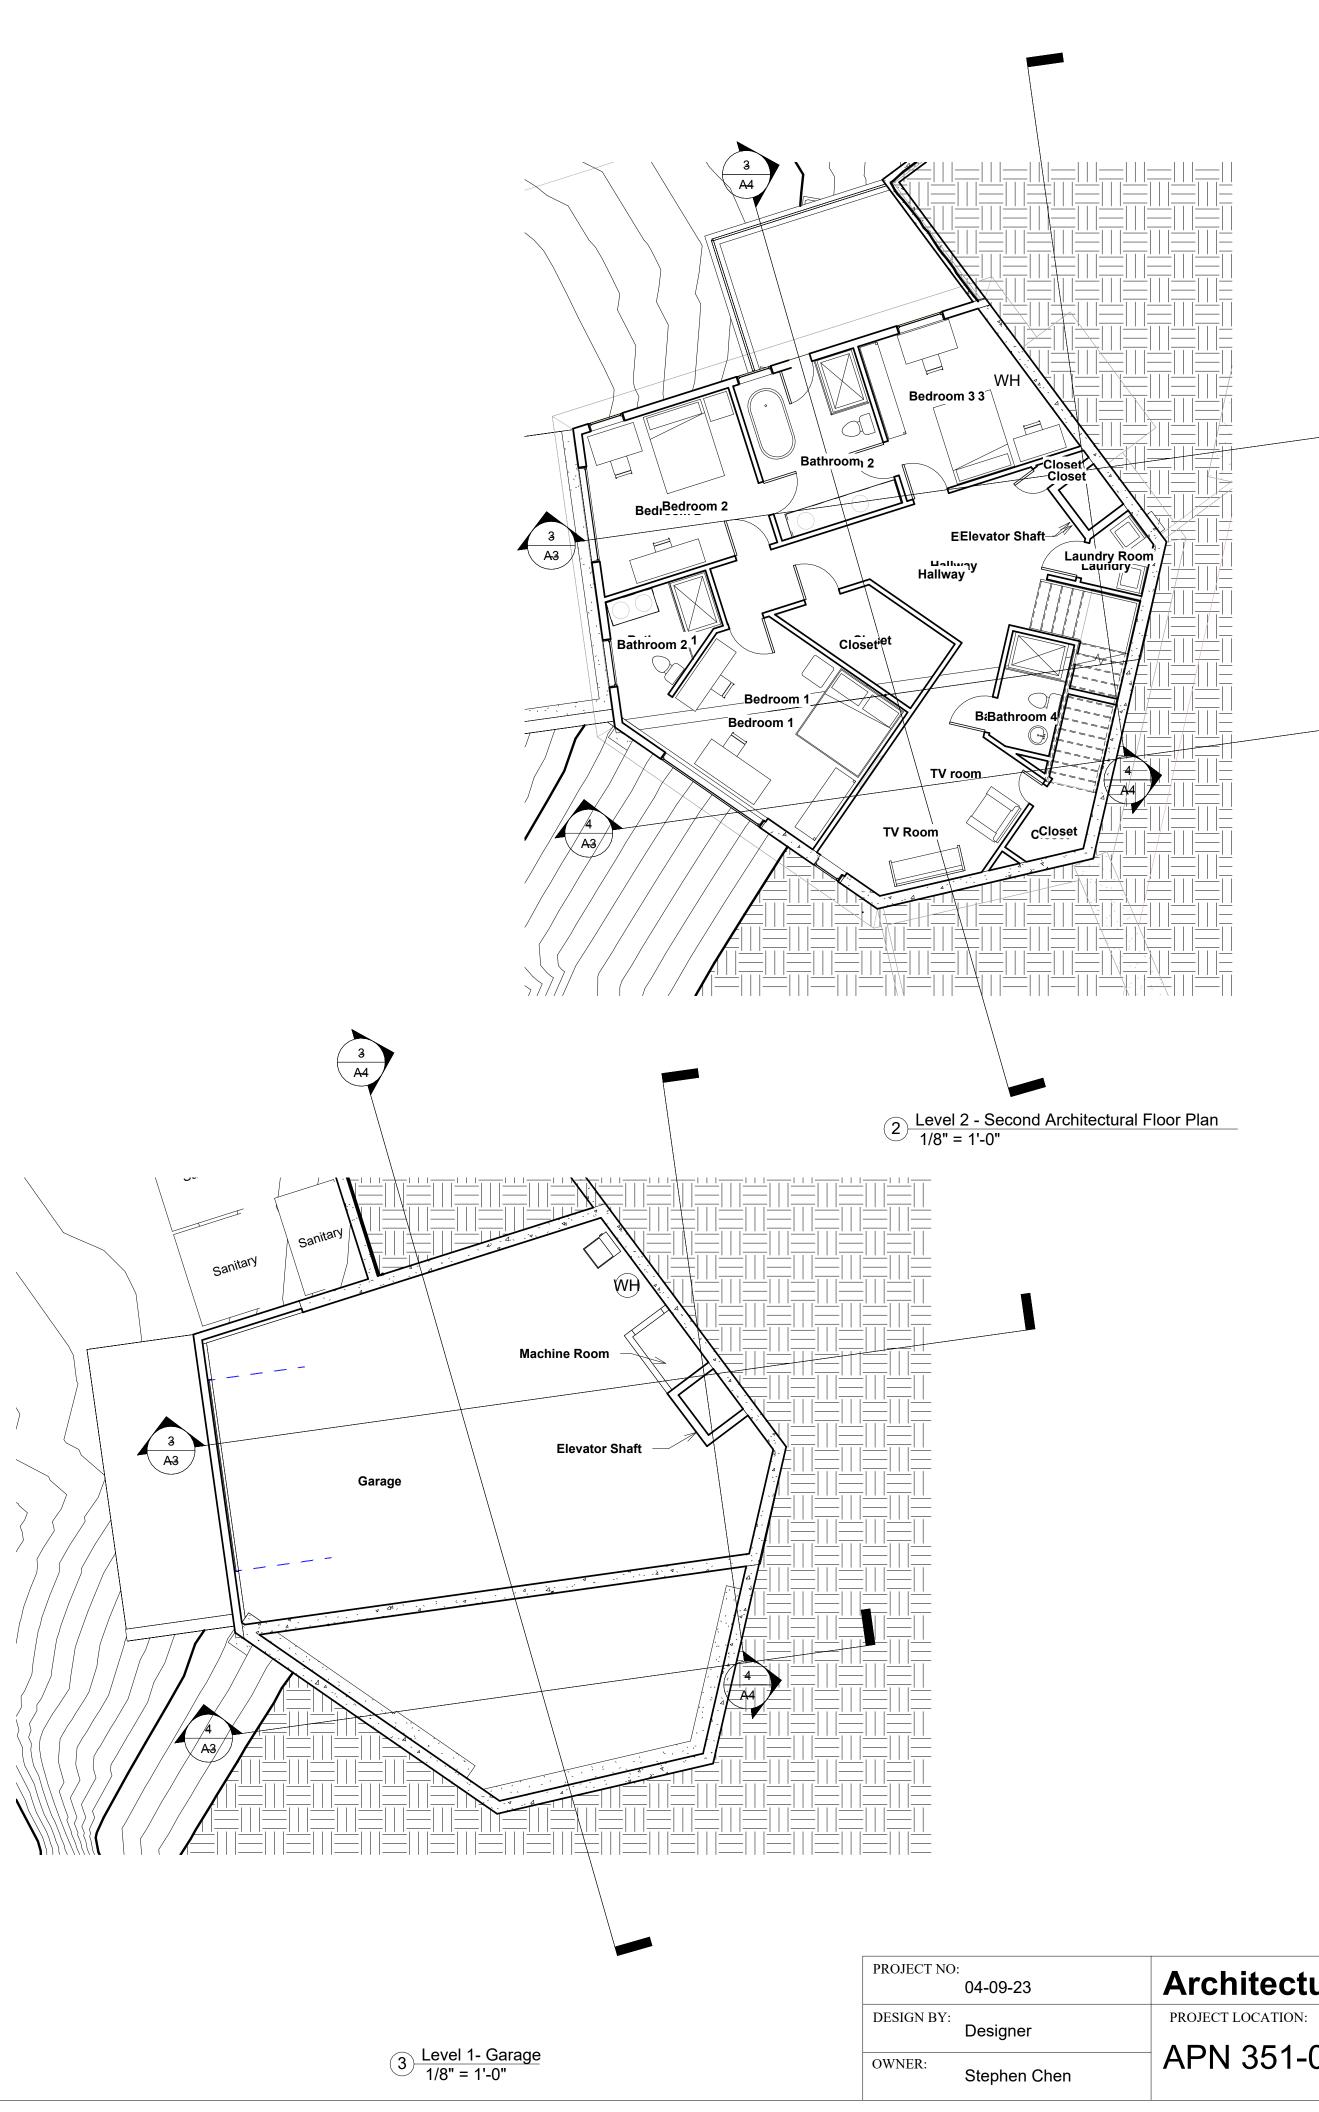

# **Architectural Floor Plans**

APN 351-01-014 Moody Rd. Santa Clara County

**A2** 

4

SHEET

SHEET NO. TOTAL SHEET 9

2 West 1/8" = 1'-0"

| ROJECT NO: |              |       |
|------------|--------------|-------|
|            | 04-09-23     | Eas   |
| DESIGN BY: | Designer     | PROJE |
| OWNER:     | Stephen Chen | AP    |