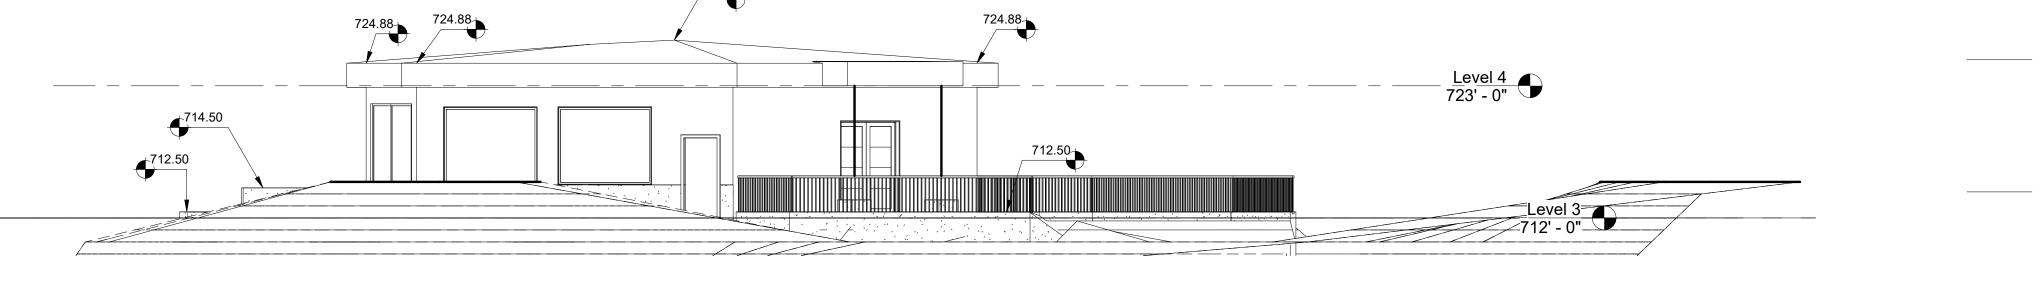

# **Architectural Floor Plans**

APN 351-01-014 Moody Rd. Santa Clara County

**A2** 

4

SHEET

SHEET NO. TOTAL SHEET 9

2 West 1/8" = 1'-0"

| ROJECT NO: |              |       |
|------------|--------------|-------|
|            | 04-09-23     | Eas   |
| DESIGN BY: | Designer     | PROJE |
| OWNER:     | Stephen Chen | AP    |