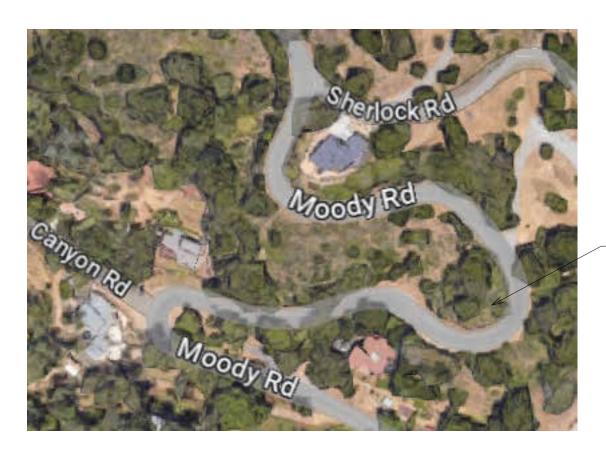

## **CUT AND FILL QUANTITIES**

**Project Location** Moody Rd. ,Santa Clara County Site is Adjacent to 27761 Moody Rd. Los Altos Hills

| PROJECT NO: |              | 1     |
|-------------|--------------|-------|
|             | 04-09-23     | Pro   |
| DESIGN BY:  | Designer     | PROJI |
| OWNER:      | Stephen Chen | AP    |
|             |              |       |