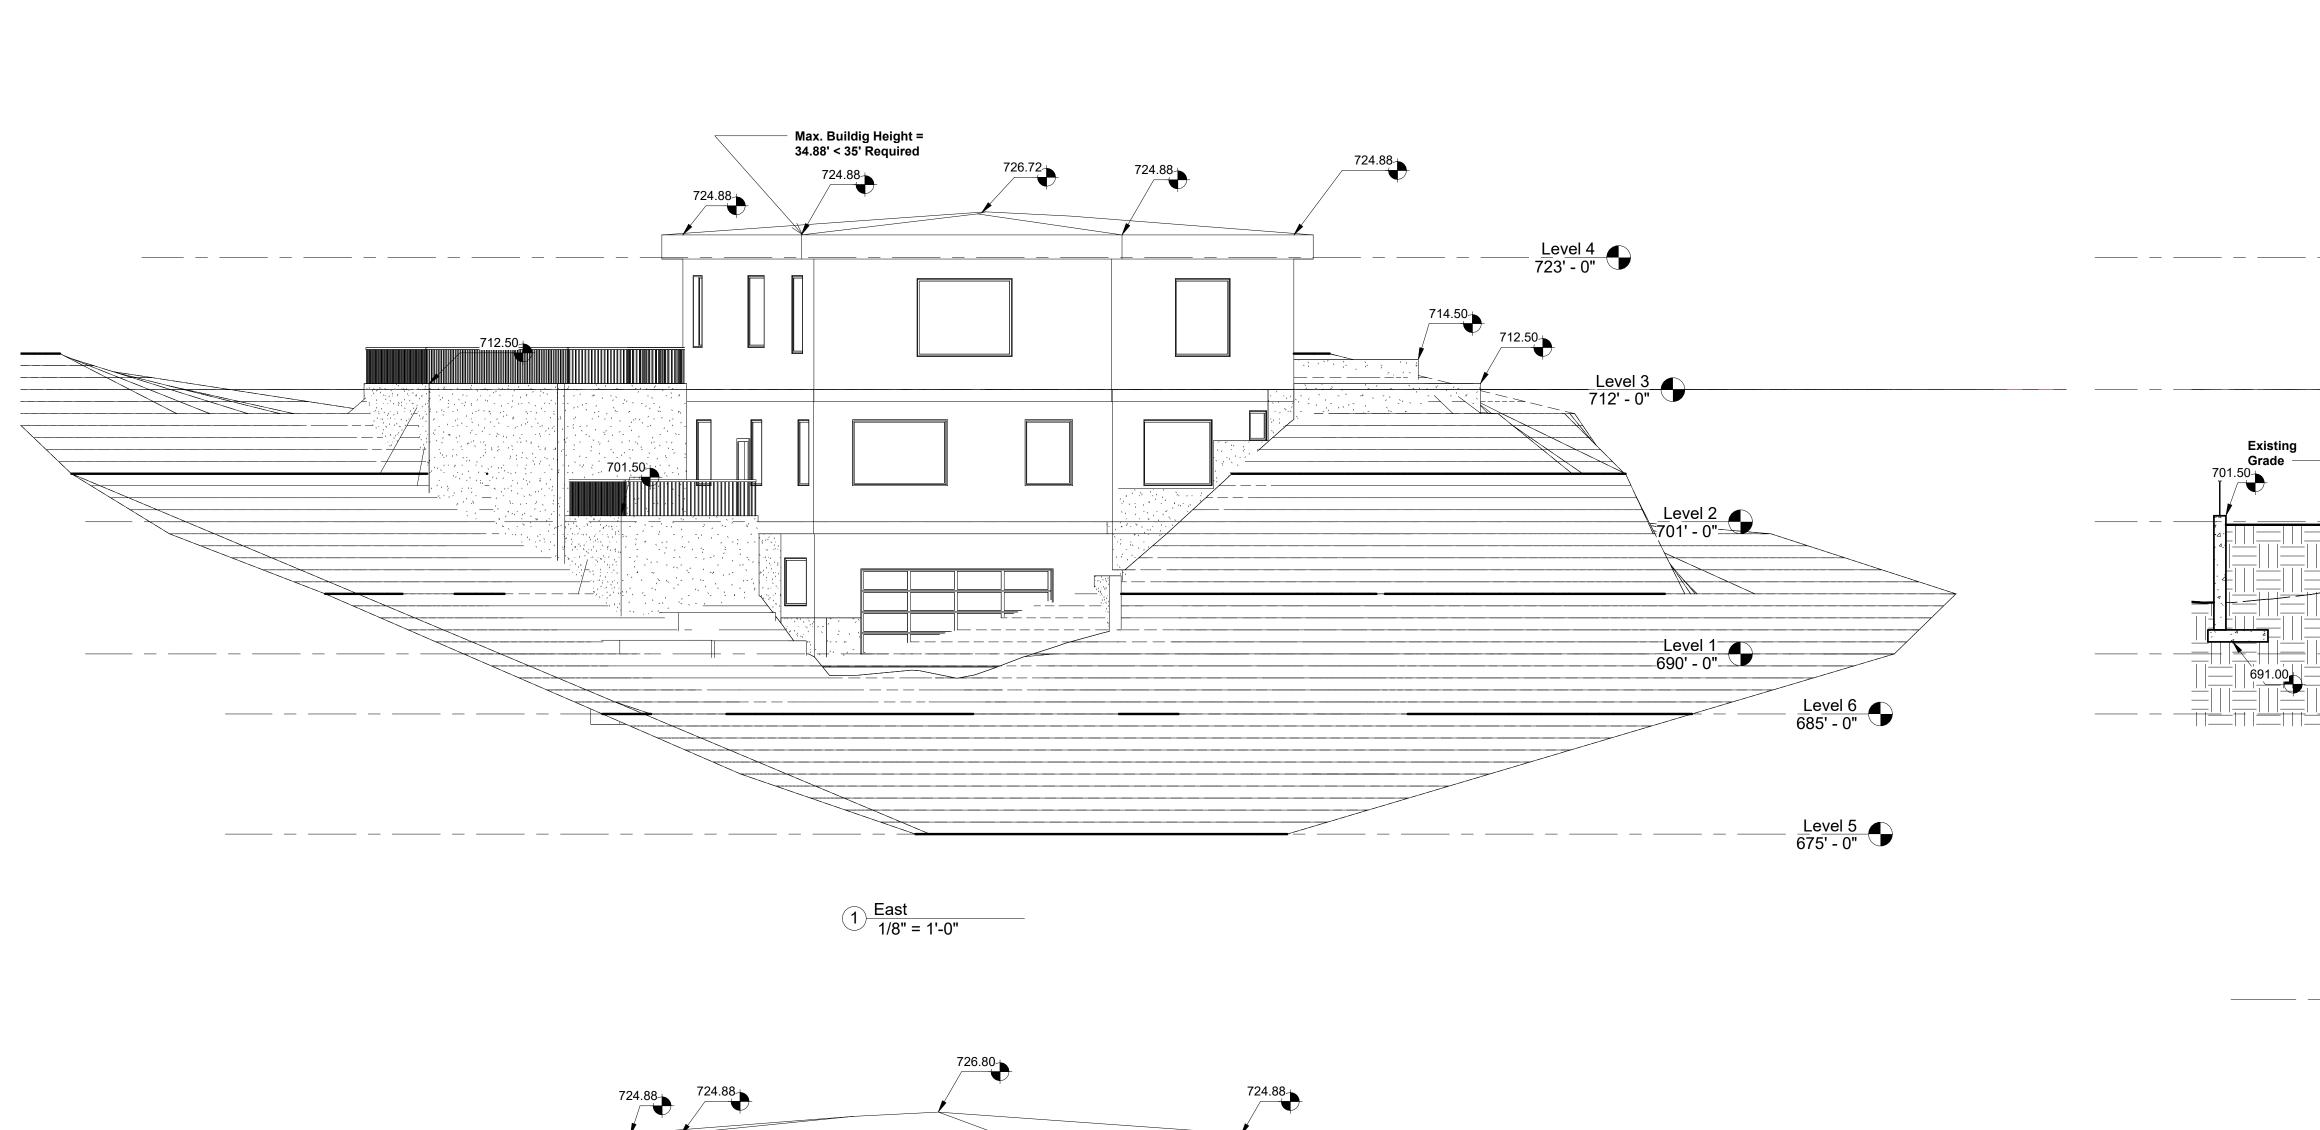

#### Setbacks and Height Limits for Zoning:

Front Yard Setback = 30' Back Yard Setback = 25' Side Yard Setback = 25' Height Limit = 35'

# **Architectural Floor Plans**

APN 351-01-014 Moody Rd. Santa Clara County

**A2** 

4

SHEET

SHEET NO. TOTAL SHEET 9

2 West 1/8" = 1'-0"

| ROJECT NO: |              |       |
|------------|--------------|-------|
|            | 04-09-23     | Eas   |
| DESIGN BY: | Designer     | PROJE |
| OWNER:     | Stephen Chen | AP    |