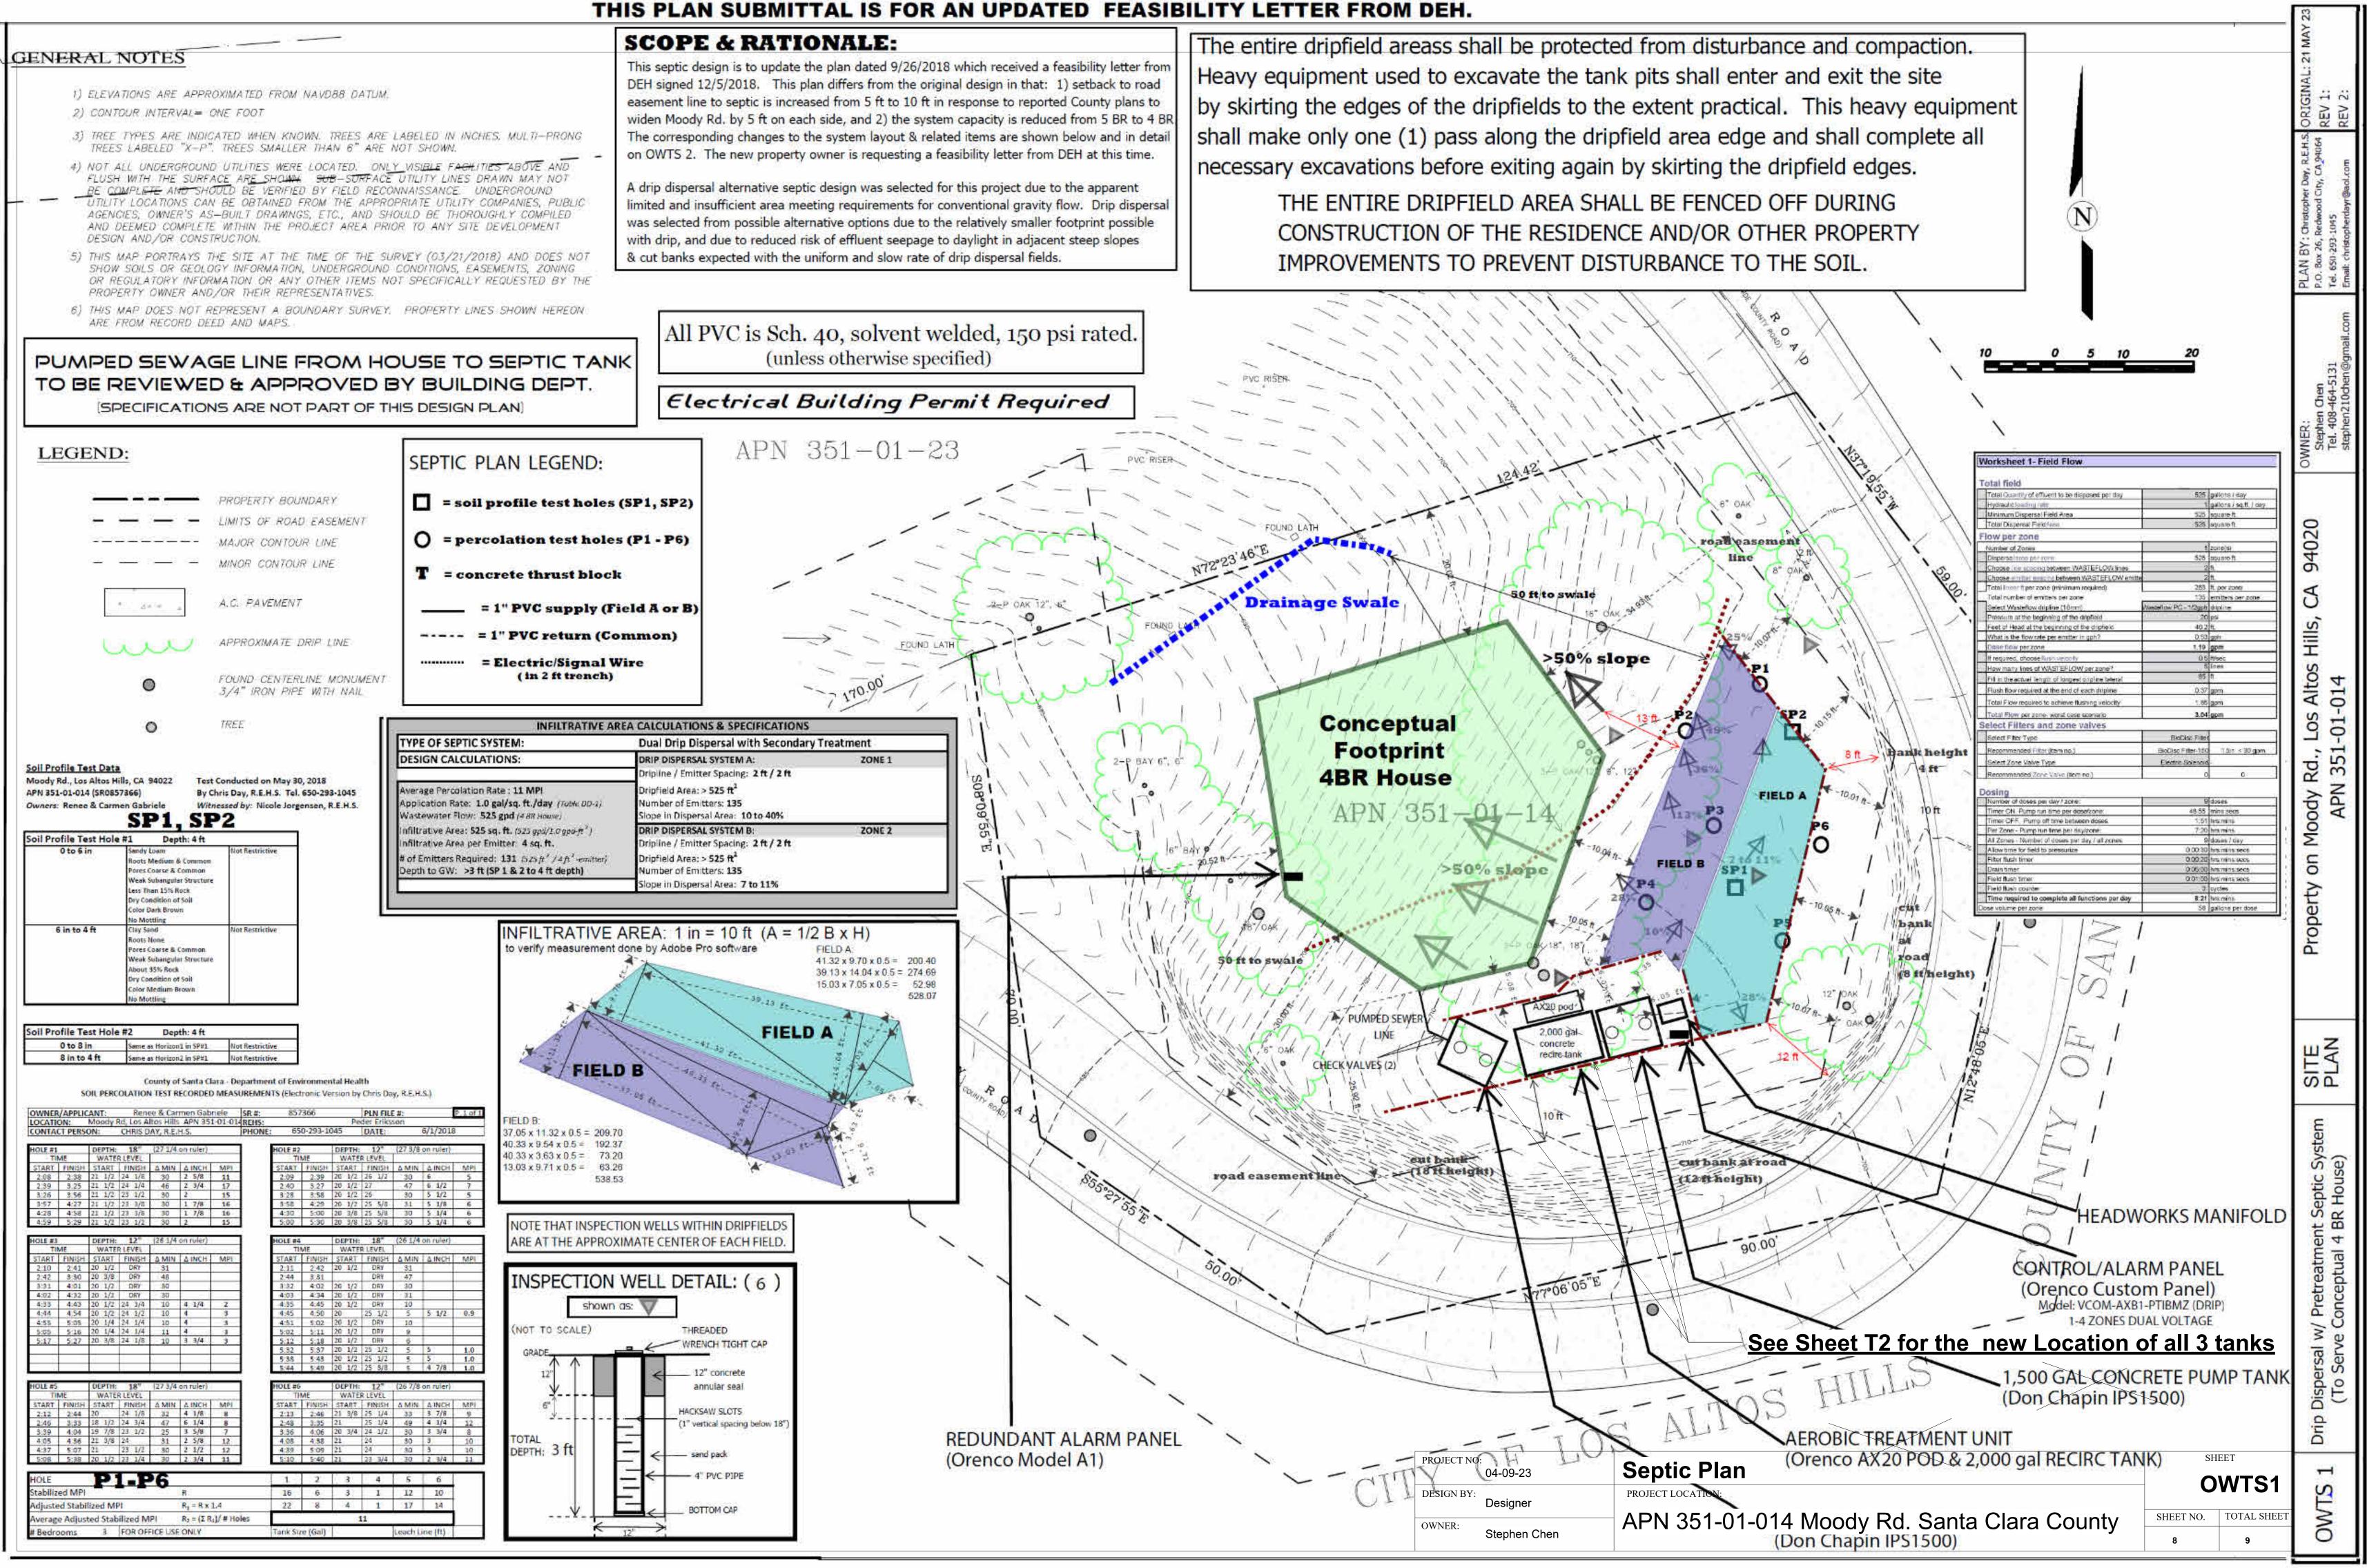

#### Septic Designer:

Christopher Day Tel.(650)293 - 1045

## **CUT AND FILL QUANTITIES**

**Project Location** Moody Rd. ,Santa Clara County Site is Adjacent to 27761 Moody Rd. Los Altos Hills

| PROJECT NO: |              | 1     |
|-------------|--------------|-------|
|             | 04-09-23     | Pro   |
| DESIGN BY:  | Designer     | PROJI |
| OWNER:      | Stephen Chen | AP    |
|             |              |       |