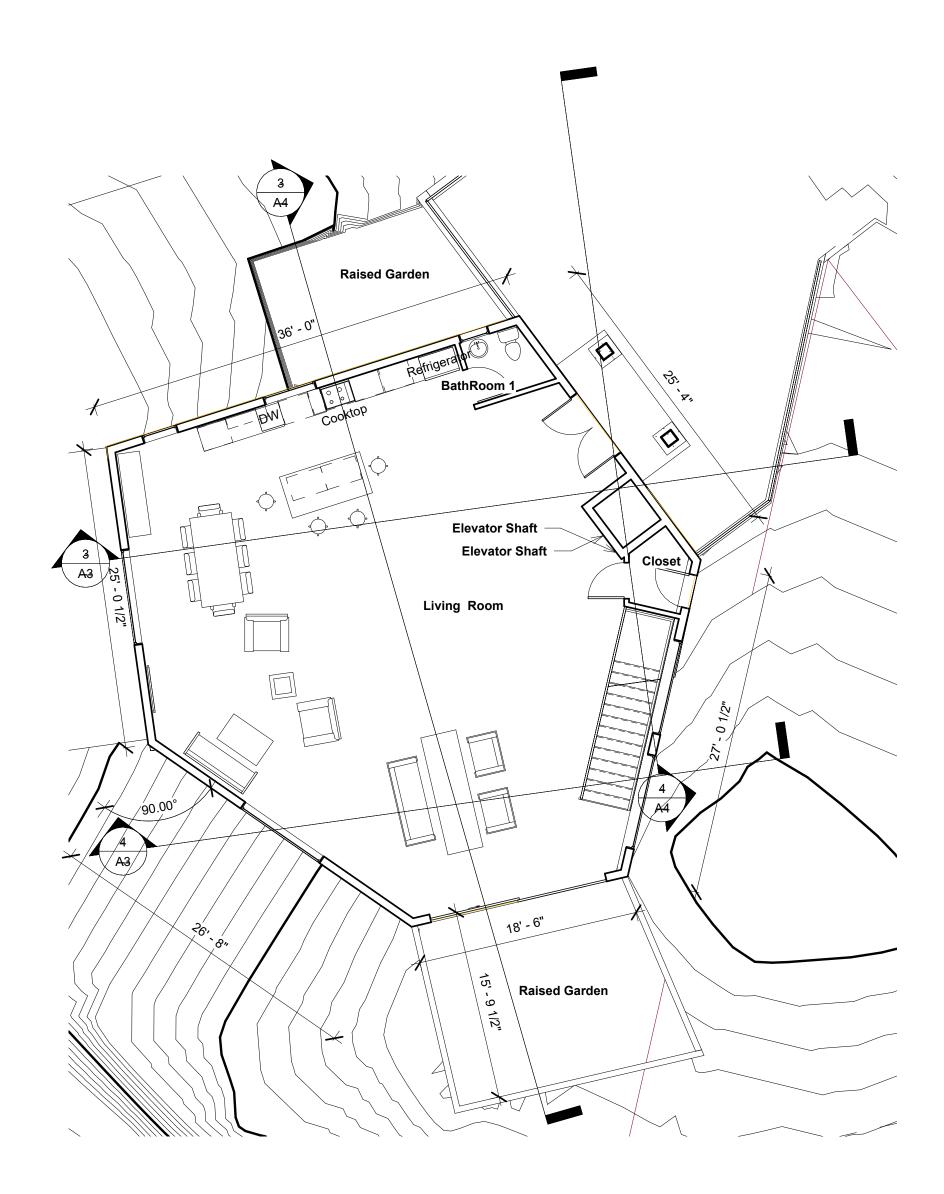

# Building Perspective View PROJECT LOCATION:

APN 351-01-014 Moody Rd. Santa Clara County

**A1** 

3

SHEET

SHEET NO. TOTAL SHEET 9

1 Level 3 - Main Architectural Floor Plan 1/8" = 1'-0"

# **Architectural Floor Plans**

APN 351-01-014 Moody Rd. Santa Clara County

**A2** 

4

SHEET

SHEET NO. TOTAL SHEET 9

2 West 1/8" = 1'-0"

| ROJECT NO: |              |       |
|------------|--------------|-------|
|            | 04-09-23     | Eas   |
| DESIGN BY: | Designer     | PROJE |
| OWNER:     | Stephen Chen | AP    |