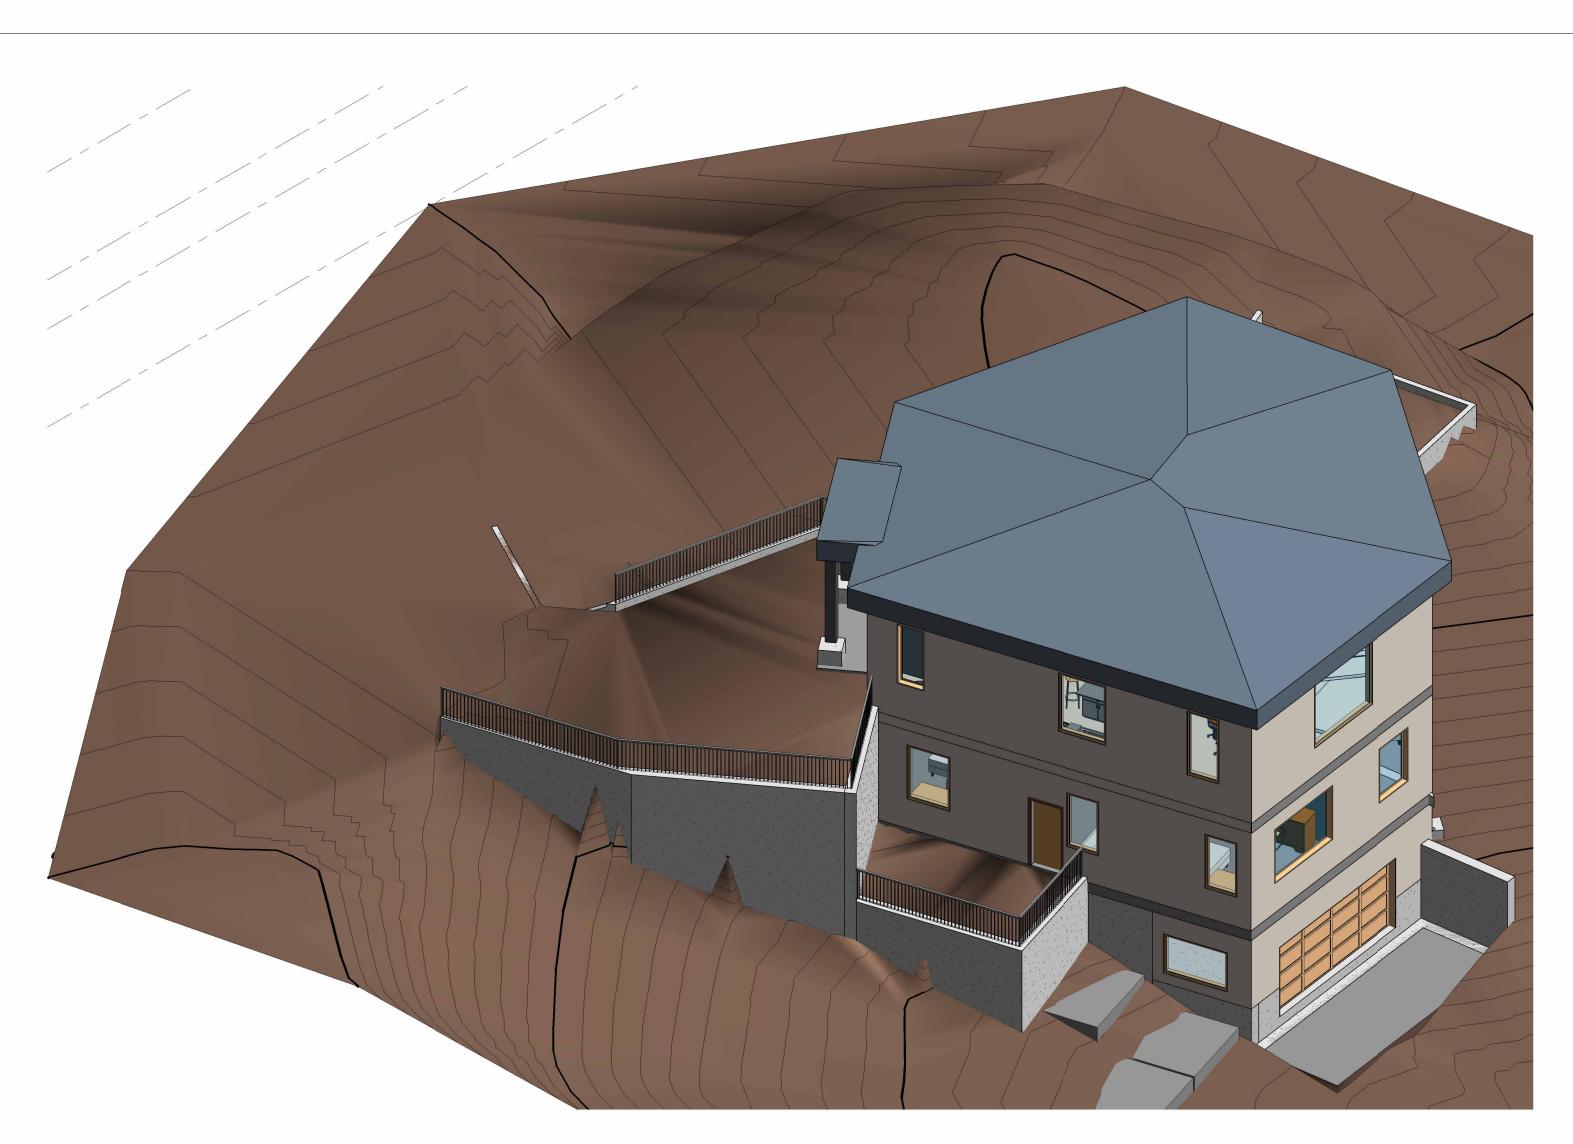

### roject Site Information JECT LOCATION:

PN 351-01-014 Moody Rd. Santa Clara County

**T1** 

1

SHEET

TOTAL SHEET SHEET NO.

9

3 3D - Back View

2 3D - Right View

# Building Perspective View PROJECT LOCATION:

APN 351-01-014 Moody Rd. Santa Clara County

**A1** 

3

SHEET

SHEET NO. TOTAL SHEET 9

1 Level 3 - Main Architectural Floor Plan 1/8" = 1'-0"