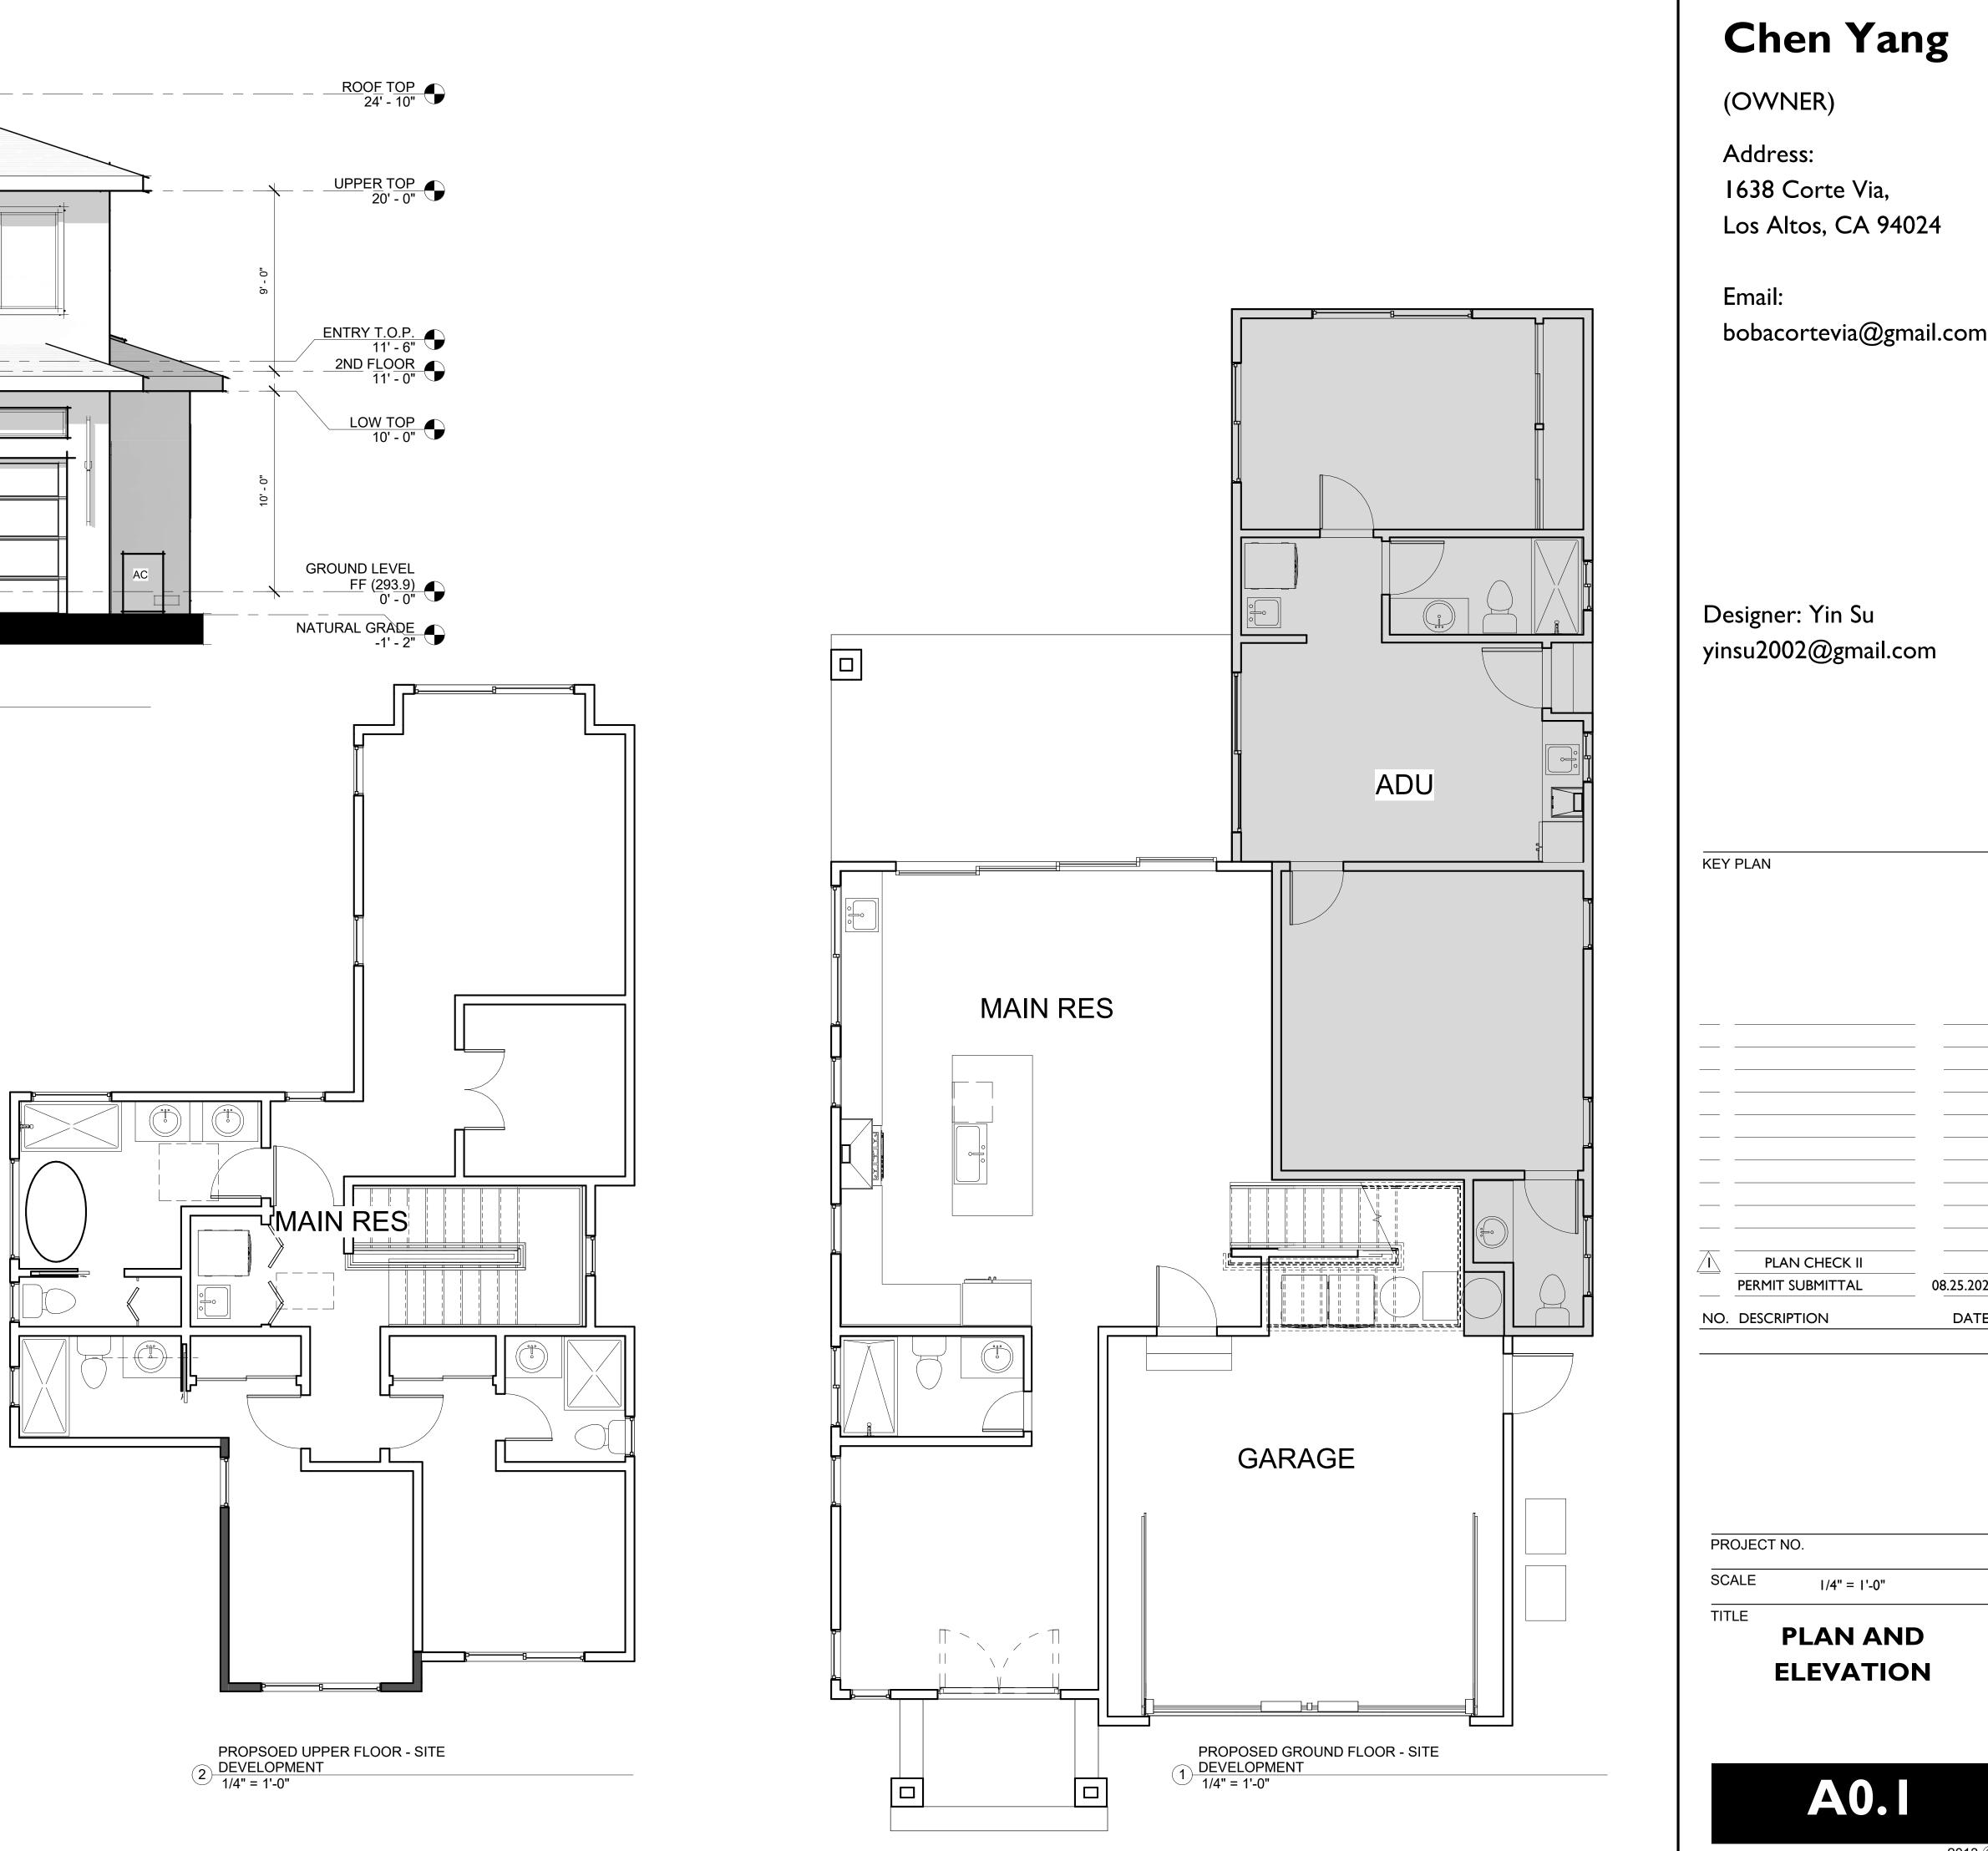

# Chen Yang

(OWNER)

Address: 1638 Corte Via, Los Altos, CA 94024

Email: bobacortevia@gmail.com

Designer: Yin Su yinsu2002@gmail.com

KEY PLAN

PLAN CHECK II 08.25.2023 PERMIT SUBMITTAL NO. DESCRIPTION DATE

PROJECT NO.

1,273 SF. EXISTING LIVING AREA: 340 SF. EXISTING GARAGE AREA: PROPOSED TOTAL MAIN RES LIVING AREA: 1,875 SF. 400 SF. PROPOSED GARAGE AREA: 2,275 SF/6,500 SF=35%. PROPOSED F.A.R: PROPOSED ATTACHED ADU: 800 SF