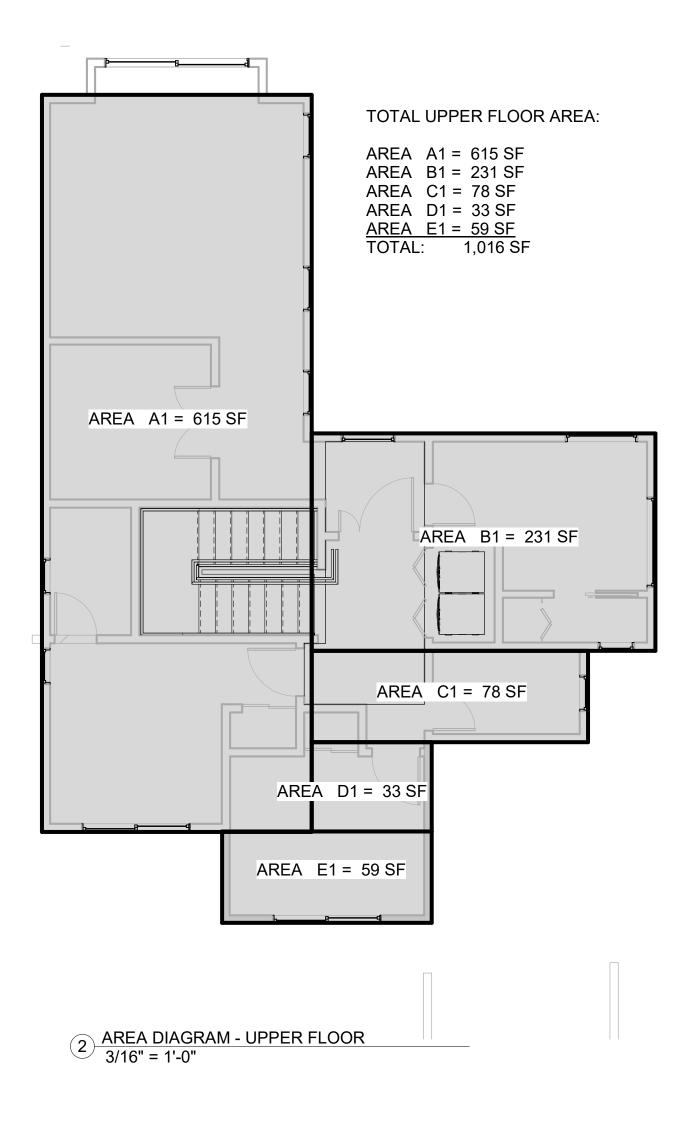

### TOTAL UPPER FLOOR AREA: 1,016 SF TOTAL GROUD FLOOR AREA: 2,059 SF

GARAGE AREA: 400 SF

TOTAL LIVING AREA: 2,675 SF

+ (MAIN RES LIVING AREA: 1,875 SF; ADU LIVING AREA:800 SF)

TOTAL BUILDING AREA: 3,075 SF

### Designer: Yin Su yinsu2002@gmail.com

KEY PLAN

PLAN CHECK II  $/\Gamma$ 08.25.2023 PERMIT SUBMITTAL NO. DESCRIPTION DATE

PROJECT NO.

SCALE

TITLE

3/16" = 1'-0"