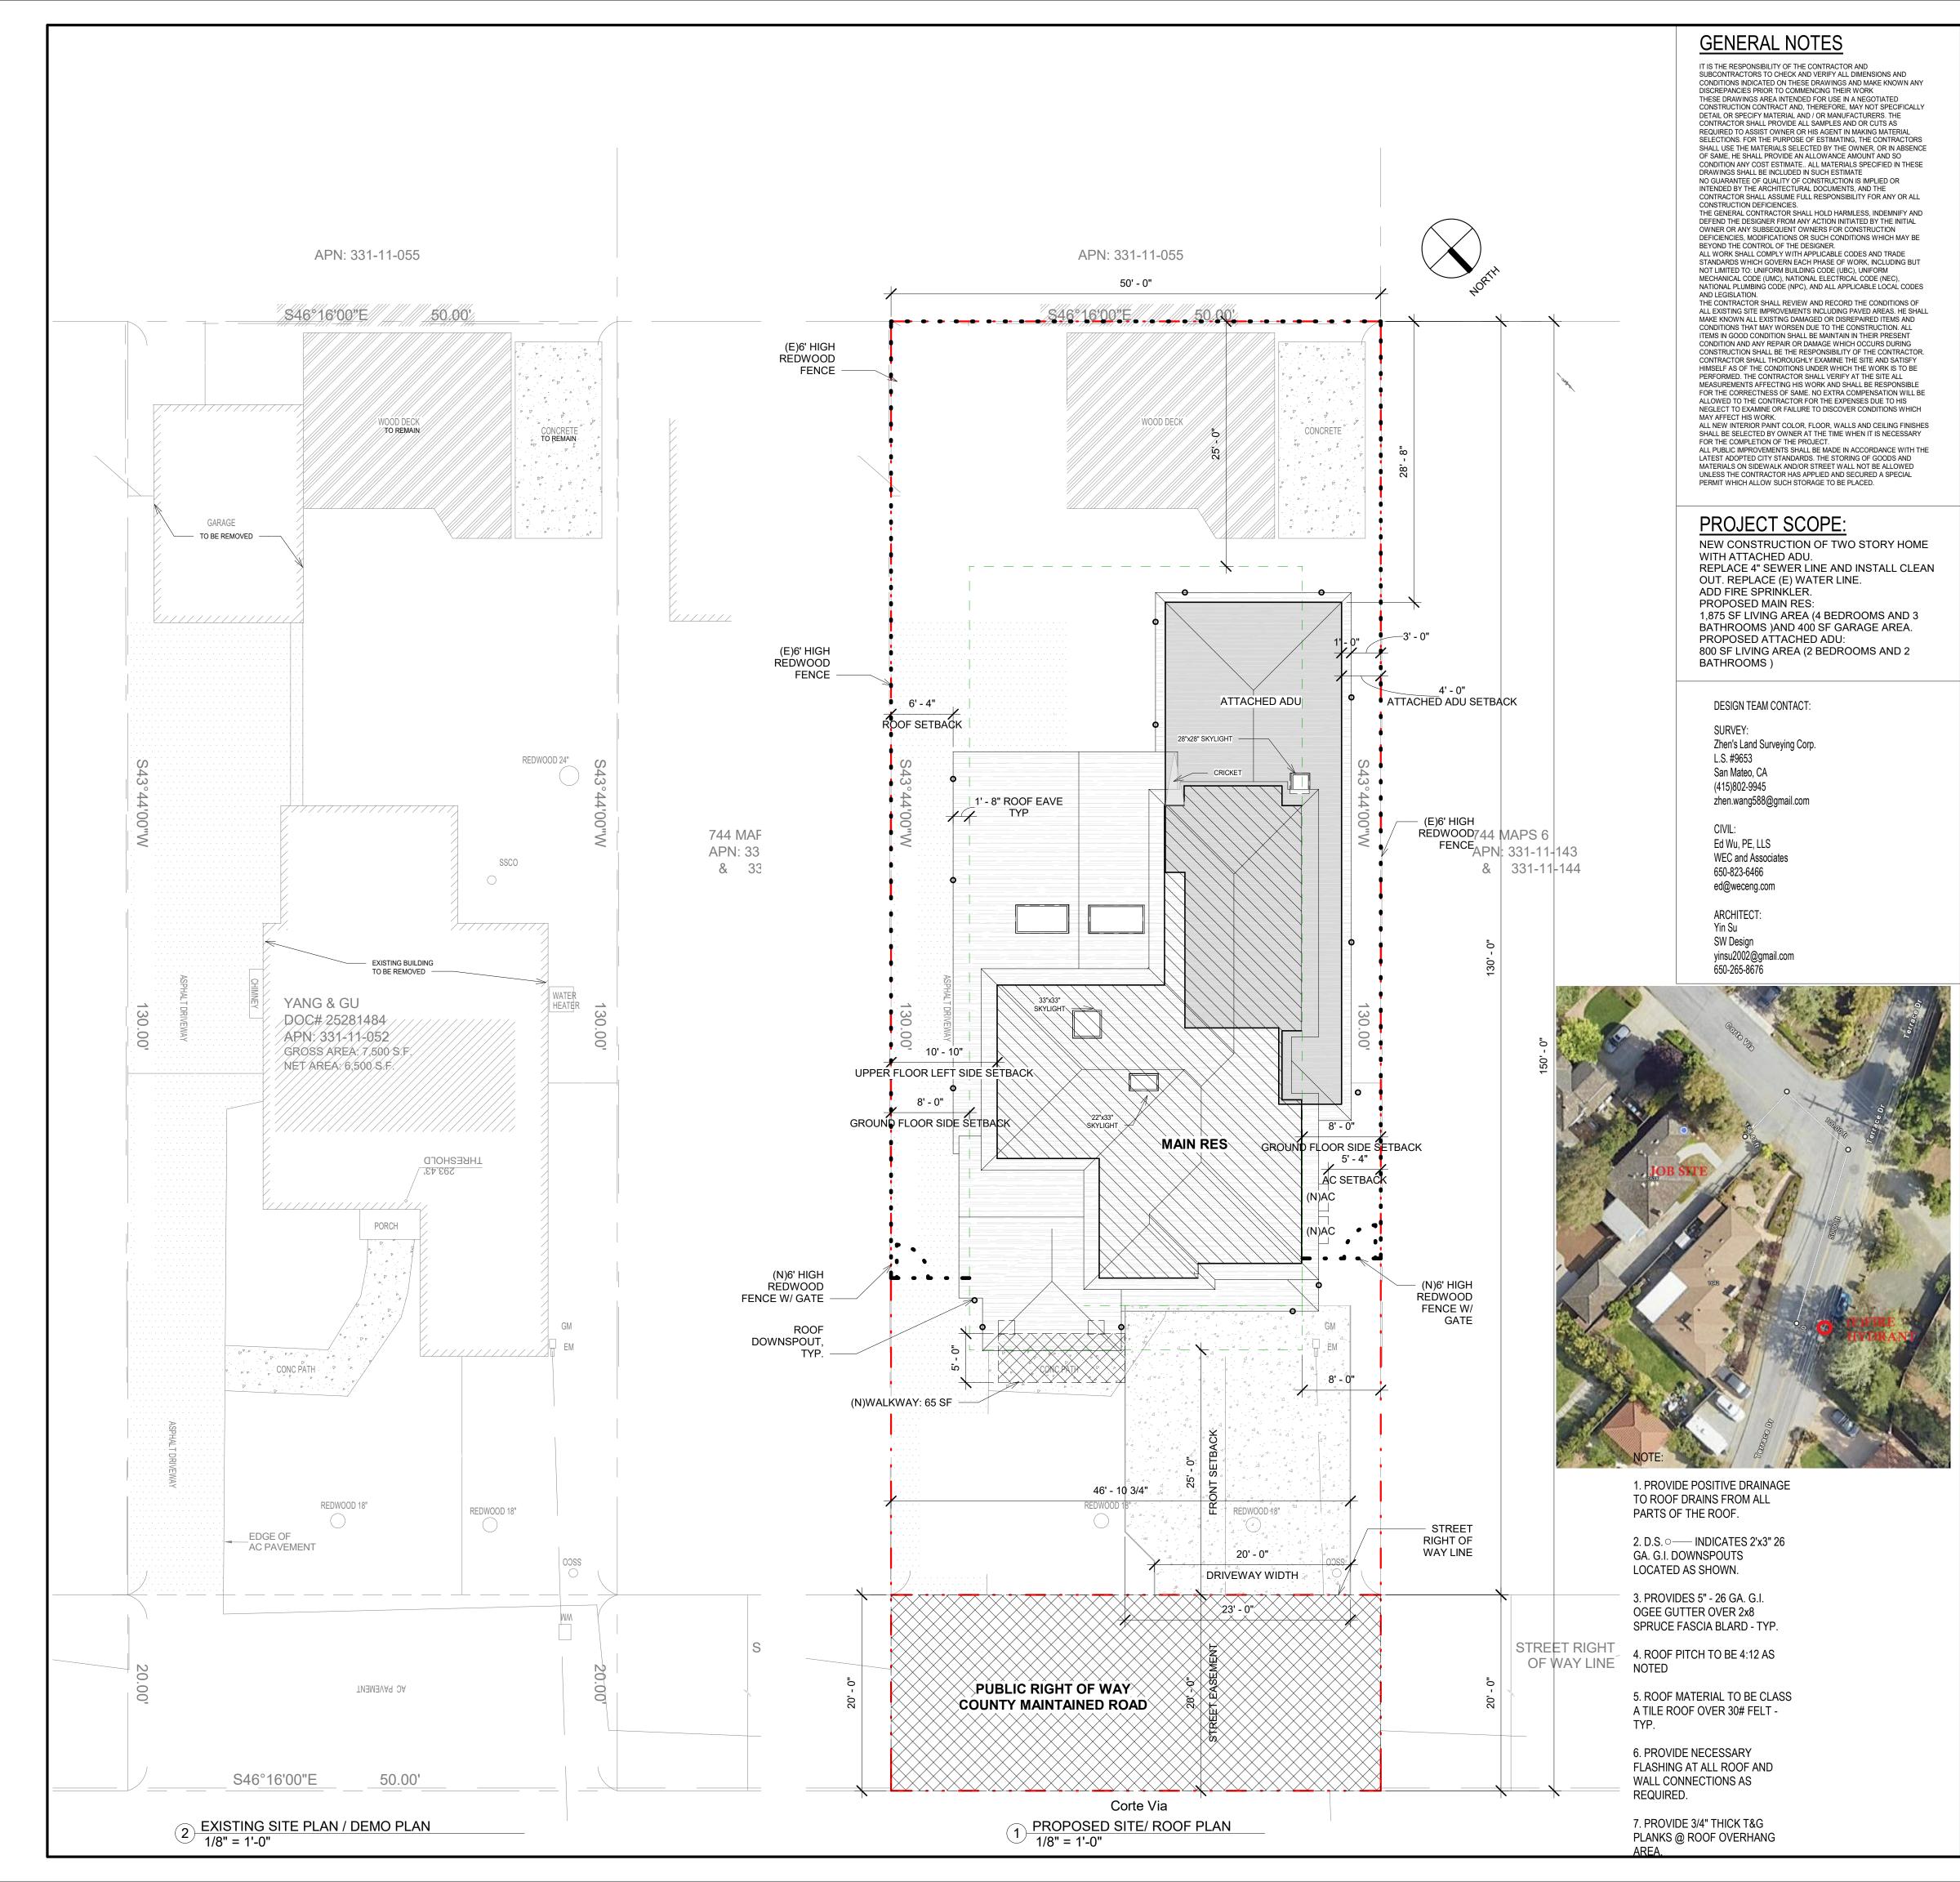

#### **PROJECT INFORMATION**

PROPERTY: APN: OWNER:

NET LOT SIZE:

LOT ZONING:

OCCUPANCY:

1638 Corte Via Los Altos, CA 94024 331-11-052 Chen Yang 6,500 SF R1E-20-n1 TYPE OF CONSTRUCTION: TYPE V-B, FULL SPRINKLERED R-3 & U

1,273 SF. EXISTING LIVING AREA: 340 SF. EXISTING GARAGE AREA: PROPOSED TOTAL MAIN RES LIVING AREA: 1,875 SF. 400 SF. PROPOSED GARAGE AREA: 2,275 SF/6,500 SF=35%. PROPOSED F.A.R: PROPOSED ATTACHED ADU: 800 SF

# Chen Yang

(OWNER)

Address: 1638 Corte Via, Los Altos, CA 94024

Email: bobacortevia@gmail.com

Designer: Yin Su yinsu2002@gmail.com

KEY PLAN

PLAN CHECK II 08.25.2023 PERMIT SUBMITTAL NO. DESCRIPTION DATE

PROJECT NO.

SCALE

TITLE

1/8" = 1'-0"

**SITE PLAN** 