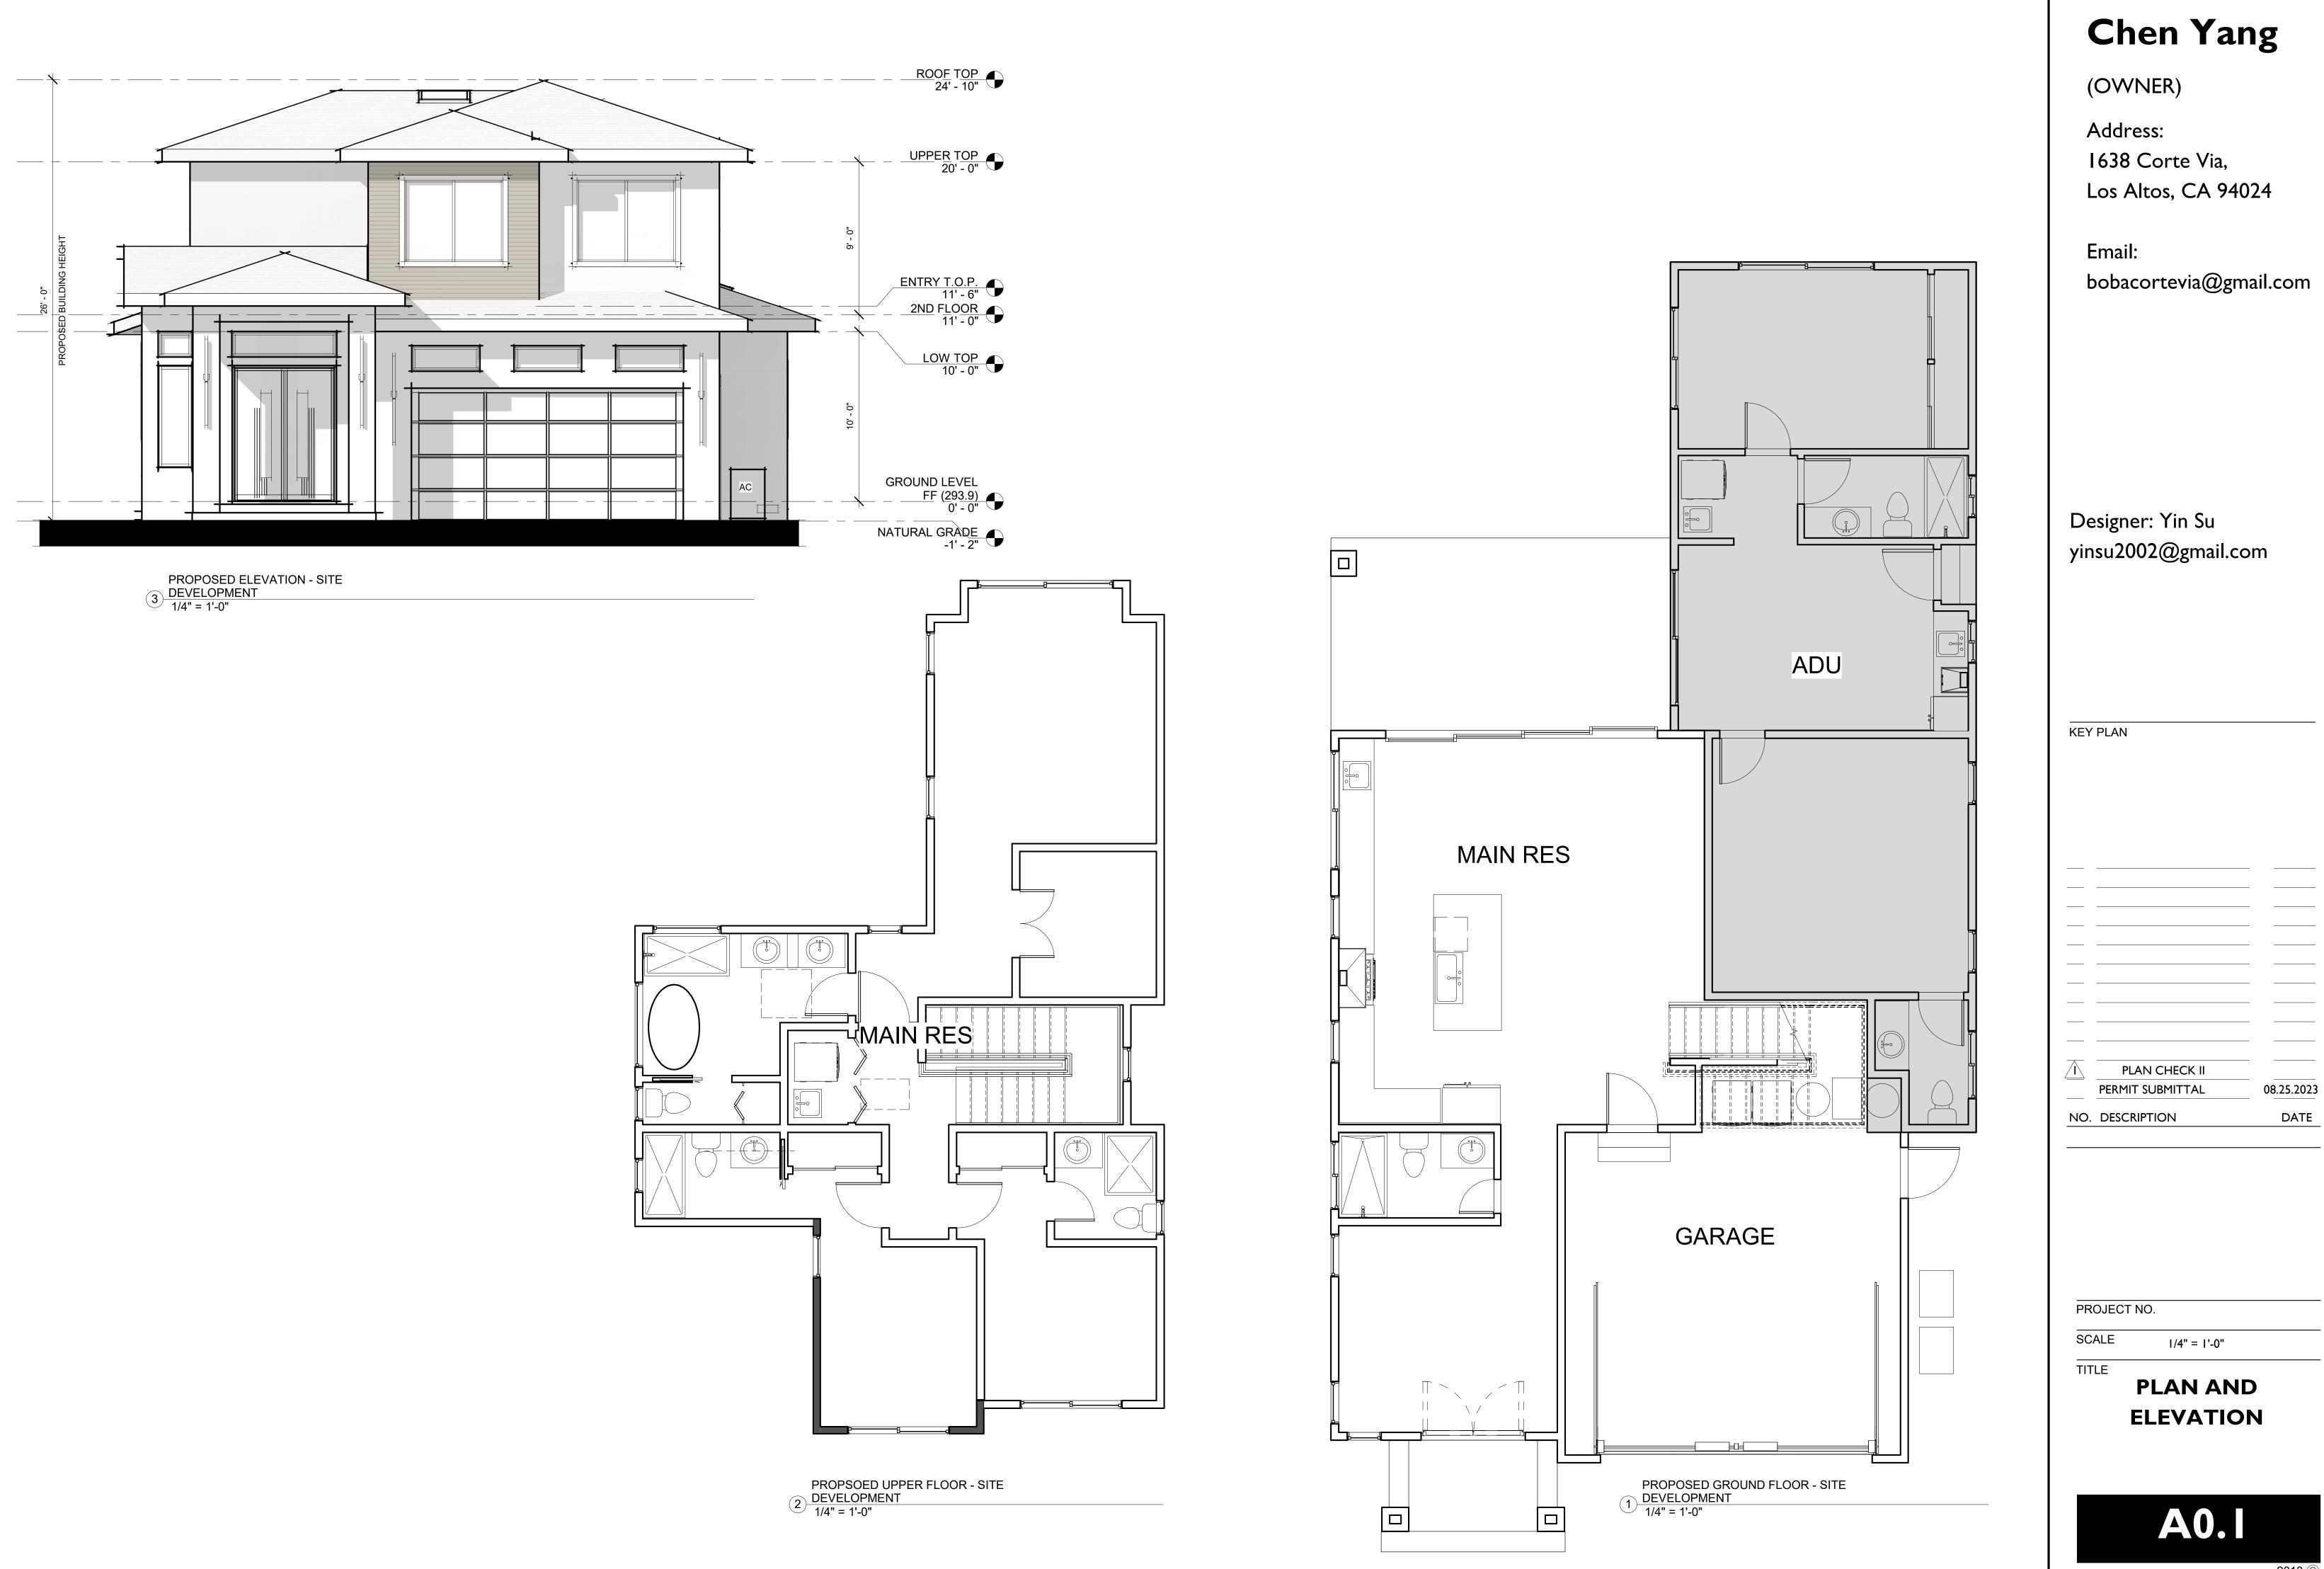

### TOTAL UPPER FLOOR AREA: 1,016 SF TOTAL GROUD FLOOR AREA: 2,059 SF

GARAGE AREA: 400 SF

TOTAL LIVING AREA: 2,675 SF

+ (MAIN RES LIVING AREA: 1,875 SF; ADU LIVING AREA:800 SF)

TOTAL BUILDING AREA: 3,075 SF

## Chen Yang

(OWNER)

Address: 1638 Corte Via, Los Altos, CA 94024

Email: bobacortevia@gmail.com

### Designer: Yin Su yinsu2002@gmail.com

KEY PLAN

PLAN CHECK II  $/\Gamma$ 08.25.2023 PERMIT SUBMITTAL NO. DESCRIPTION DATE

PROJECT NO.

SCALE

TITLE

3/16" = 1'-0"