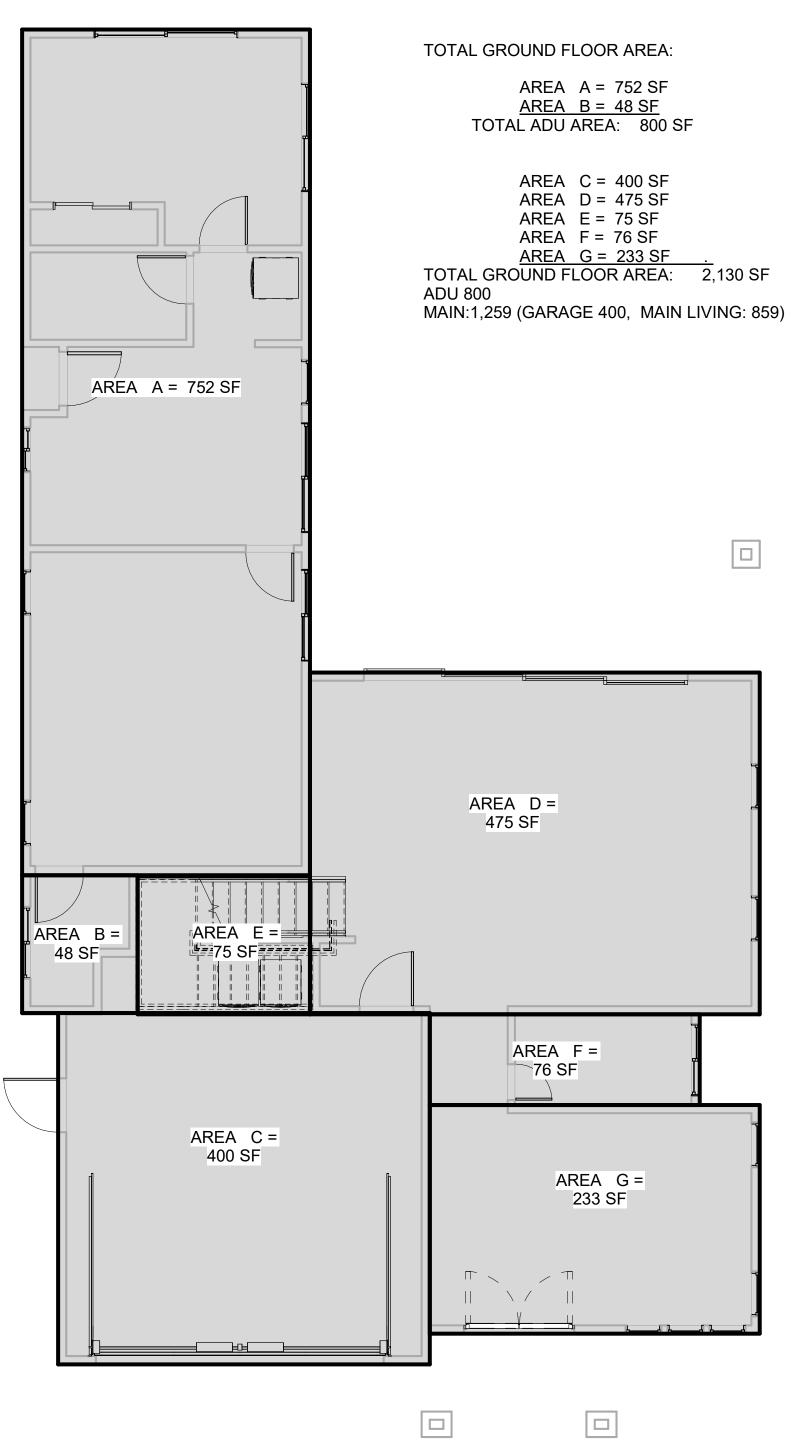

1,273 SF. EXISTING LIVING AREA: 340 SF. EXISTING GARAGE AREA: PROPOSED TOTAL MAIN RES LIVING AREA: 1,875 SF. 400 SF. PROPOSED GARAGE AREA: 2,275 SF/6,500 SF=35%. PROPOSED F.A.R: PROPOSED ATTACHED ADU: 800 SF

### TOTAL UPPER FLOOR AREA: 1,016 SF TOTAL GROUD FLOOR AREA: 2,059 SF

GARAGE AREA: 400 SF

TOTAL LIVING AREA: 2,675 SF

+ (MAIN RES LIVING AREA: 1,875 SF; ADU LIVING AREA:800 SF)

TOTAL BUILDING AREA: 3,075 SF

1 AREA DIAGRAM - GROUND FLOOR 3/16" = 1'-0"