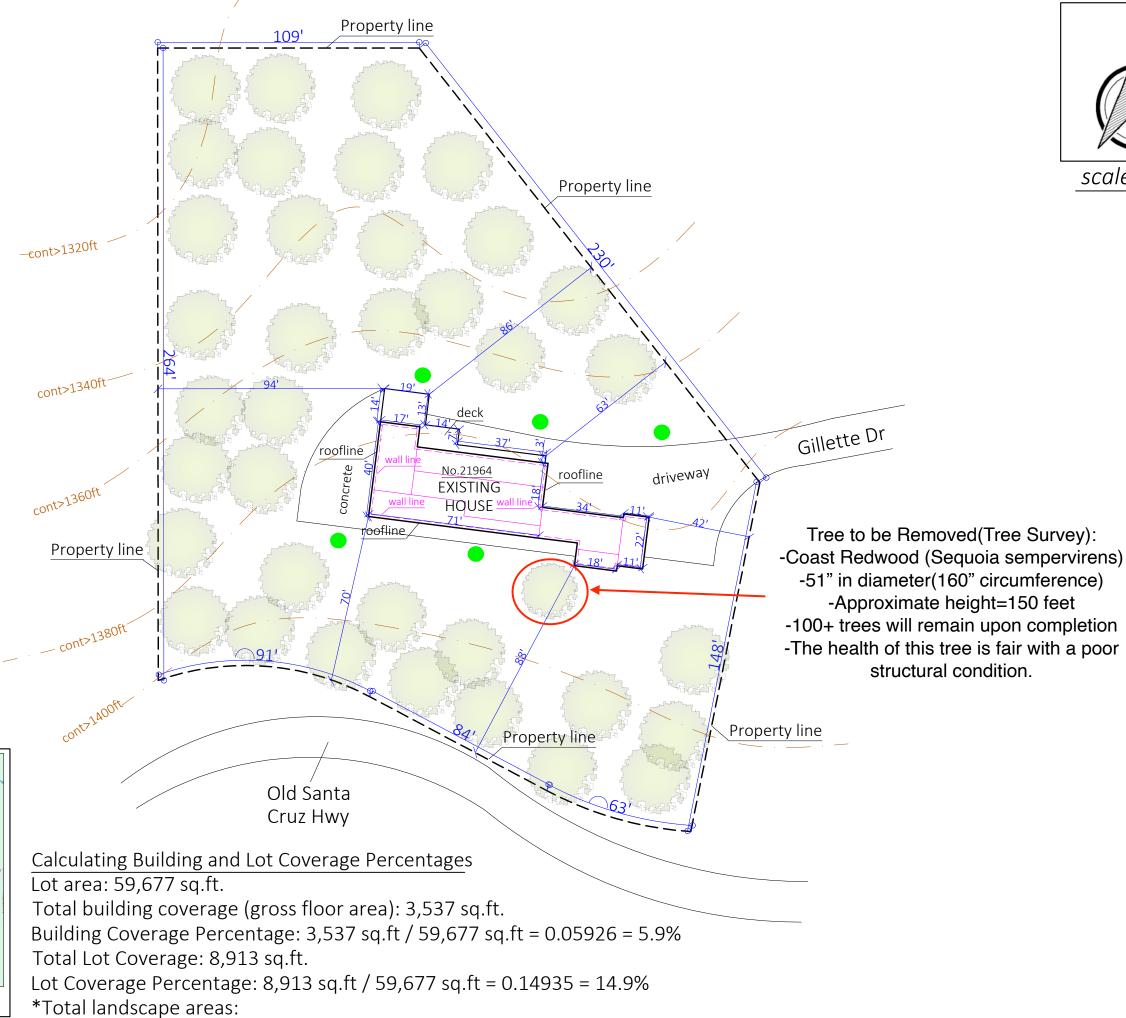

SITE PLAN 21964 Gillette Drive Los Gatos, CA 95033 Parcel ID: 558-43-065

Lot area: 1.37 Acres Paper Size: 11"x17"

## Replacement Plan:

- =Indicates Replacement Trees
- (5) 15 gallon trees. Coast live oak or Coast Redwood

Conditional note: This property is heavily wooded with minimal space and the feasability of planting this many trees may prove problematic. If areas are over-planted with trees, there is a higher chance that the new replacements or existing trees/ shrubs may be adversely affected. Over-planting may result in roots being cut during the planting process, lack of soil space, root competition, limited water/nutrients and, ultimately, decline.

scale 1"=40"