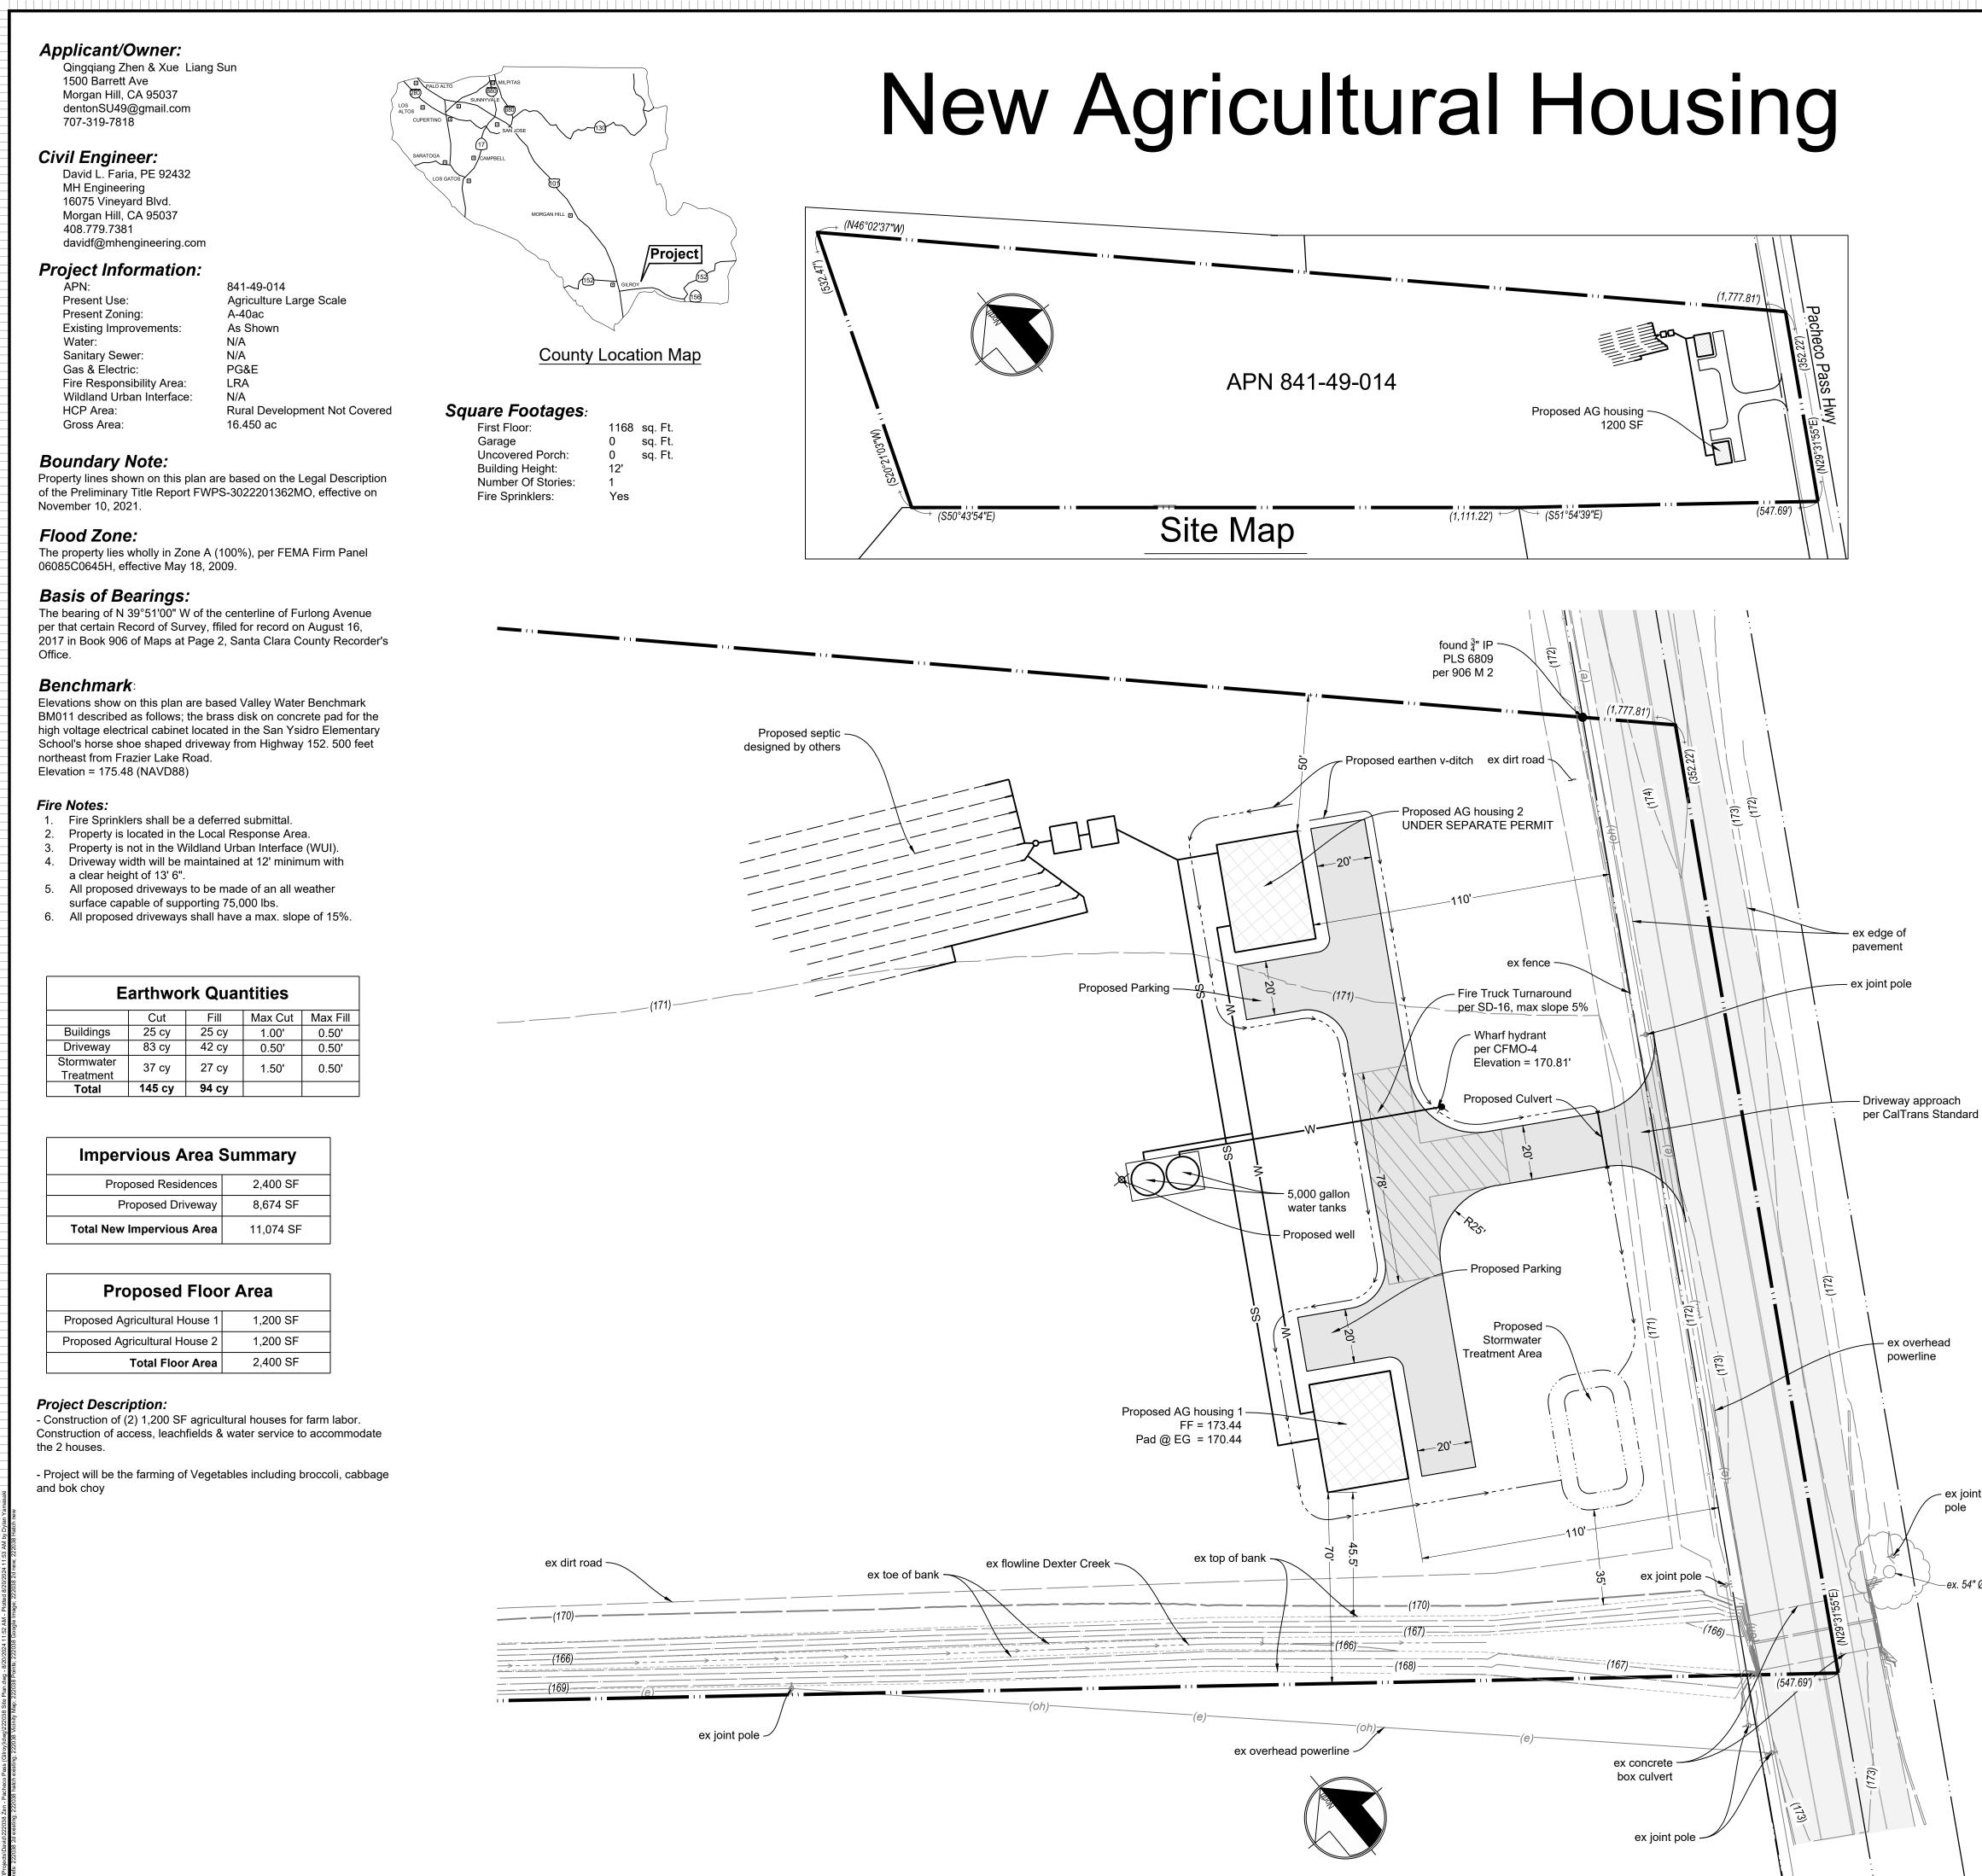

| Earthwork Quantities    |        |       |         |          |  |
|-------------------------|--------|-------|---------|----------|--|
|                         | Cut    | Fill  | Max Cut | Max Fill |  |
| Buildings               | 25 cy  | 25 cy | 1.00'   | 0.50'    |  |
| Driveway                | 83 cy  | 42 cy | 0.50'   | 0.50'    |  |
| Stormwater<br>Treatment | 37 су  | 27 су | 1.50'   | 0.50'    |  |
| Total                   | 145 cy | 94 cy |         |          |  |

|                           | J         |
|---------------------------|-----------|
| Proposed Residences       | 2,400 SF  |
| Proposed Driveway         | 8,674 SF  |
| Total New Impervious Area | 11,074 SF |

| Proposed Agricultural House 1 | 1,200 SF |
|-------------------------------|----------|
| Proposed Agricultural House 2 | 1,200 SF |
| Total Floor Area              | 2,400 SF |