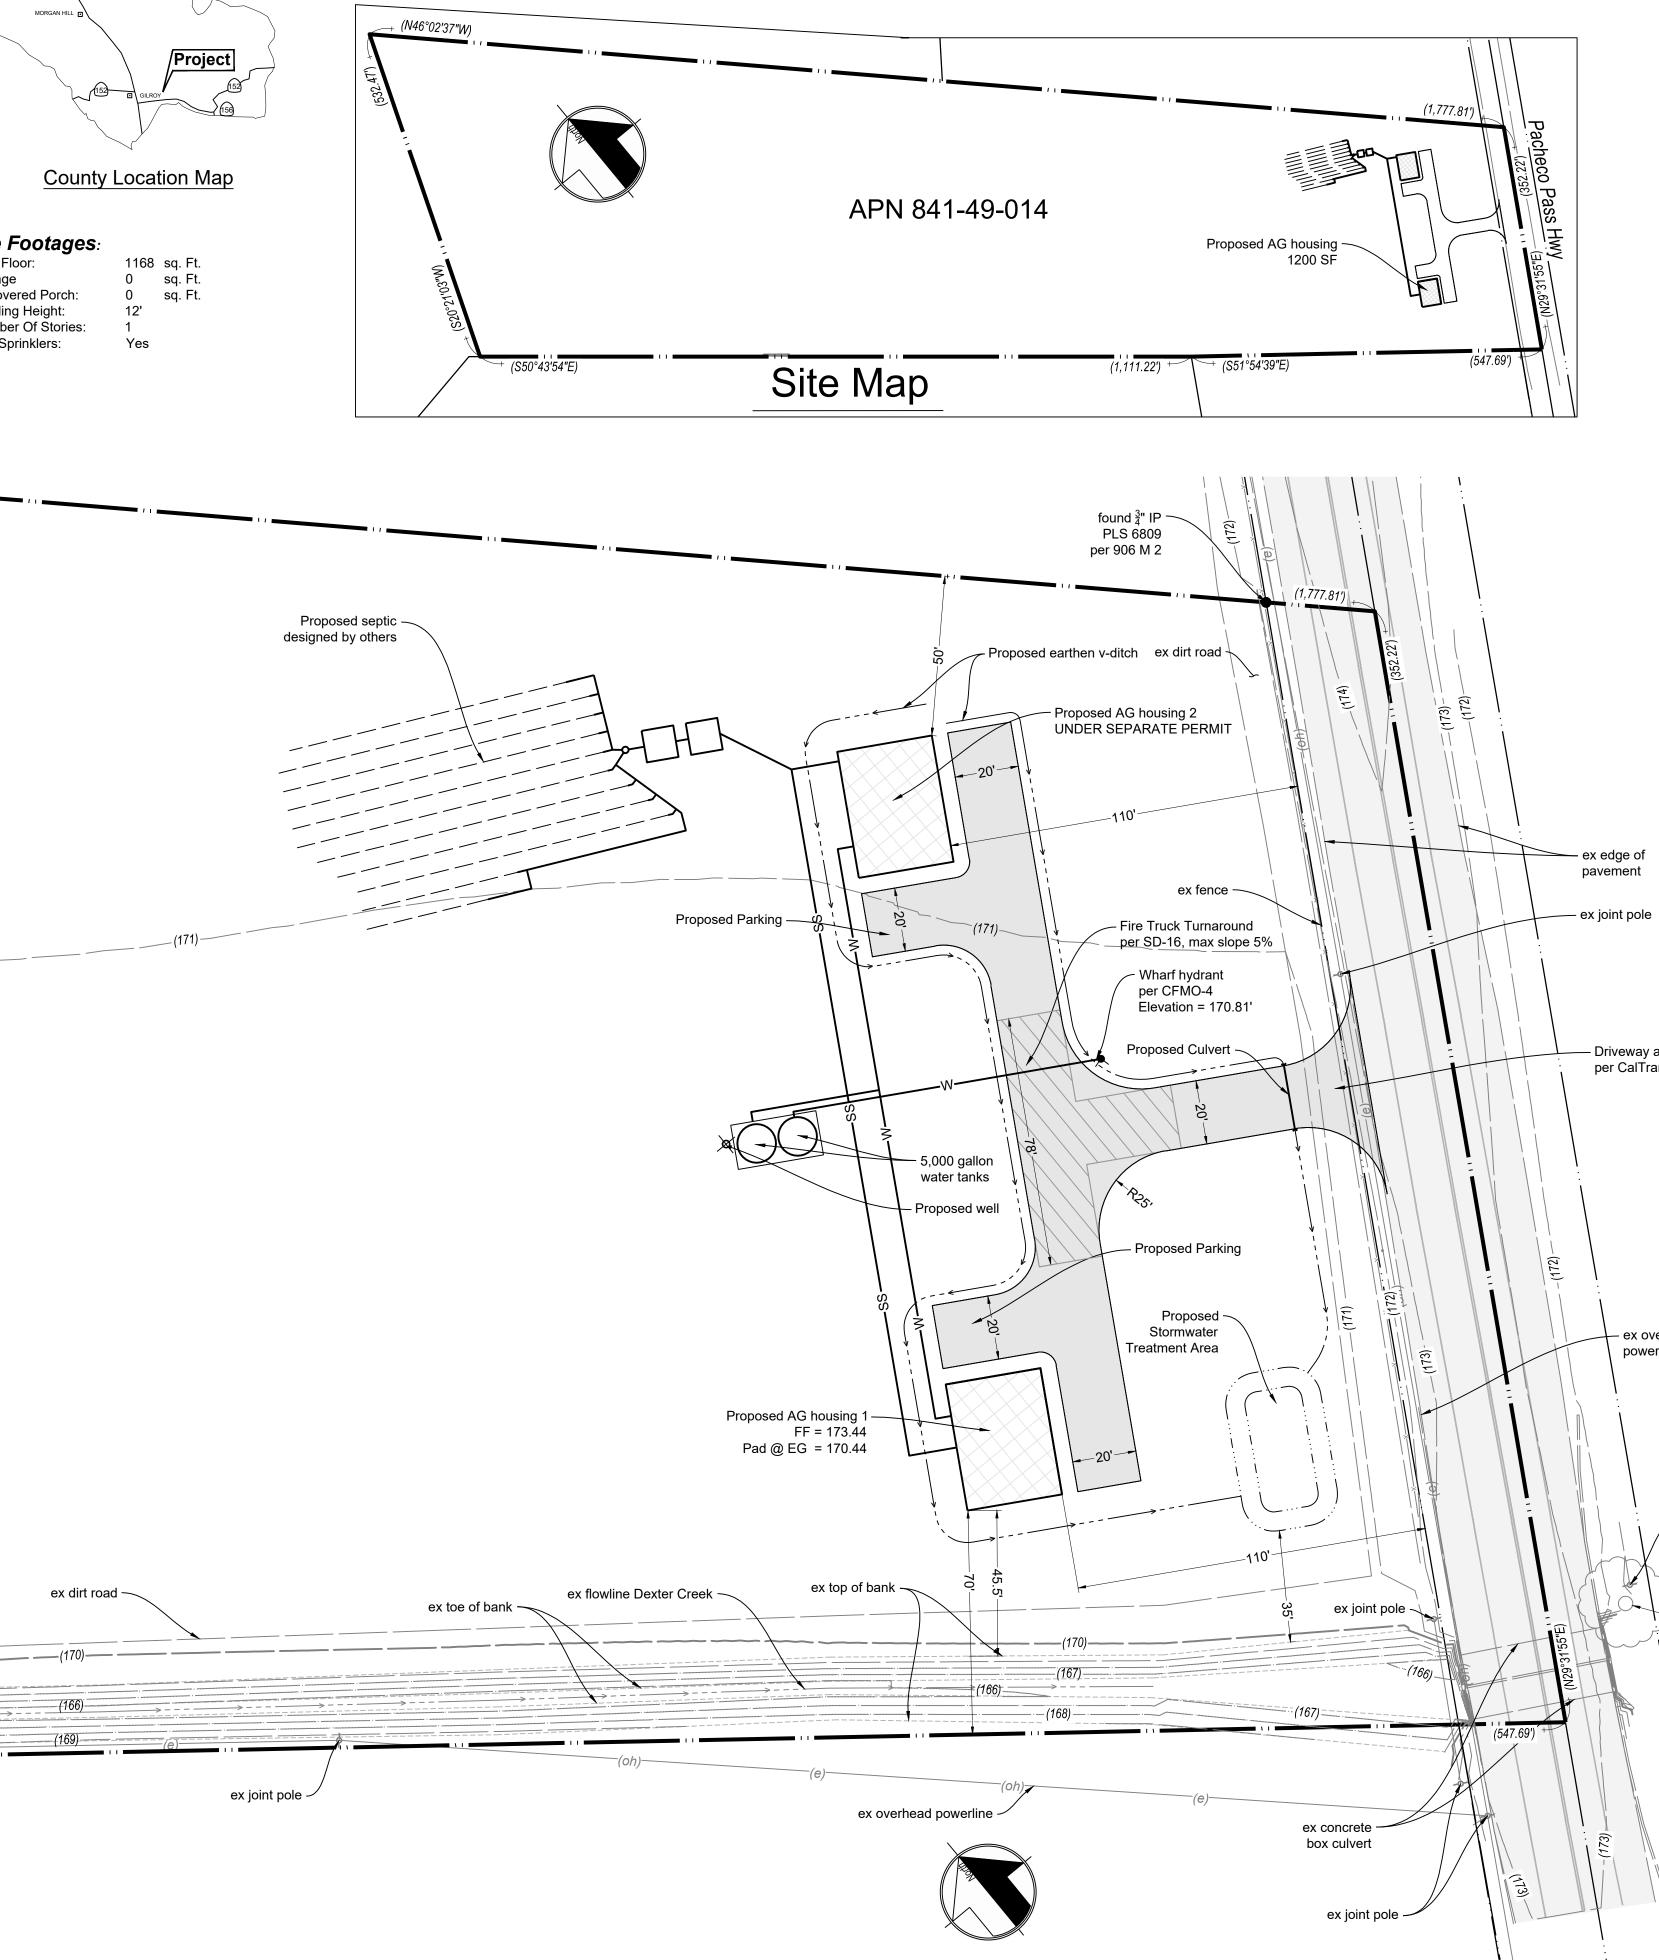

| Earthwork Quantities    |        |       |         |          |  |
|-------------------------|--------|-------|---------|----------|--|
|                         | Cut    | Fill  | Max Cut | Max Fill |  |
| Buildings               | 25 cy  | 25 cy | 1.00'   | 0.50'    |  |
| Driveway                | 83 cy  | 42 cy | 0.50'   | 0.50'    |  |
| Stormwater<br>Treatment | 37 су  | 27 су | 1.50'   | 0.50'    |  |
| Total                   | 145 cy | 94 cy |         |          |  |

|                           | J         |
|---------------------------|-----------|
| Proposed Residences       | 2,400 SF  |
| Proposed Driveway         | 8,674 SF  |
| Total New Impervious Area | 11,074 SF |

| Proposed Agricultural House 1 | 1,200 SF |
|-------------------------------|----------|
| Proposed Agricultural House 2 | 1,200 SF |
| Total Floor Area              | 2,400 SF |