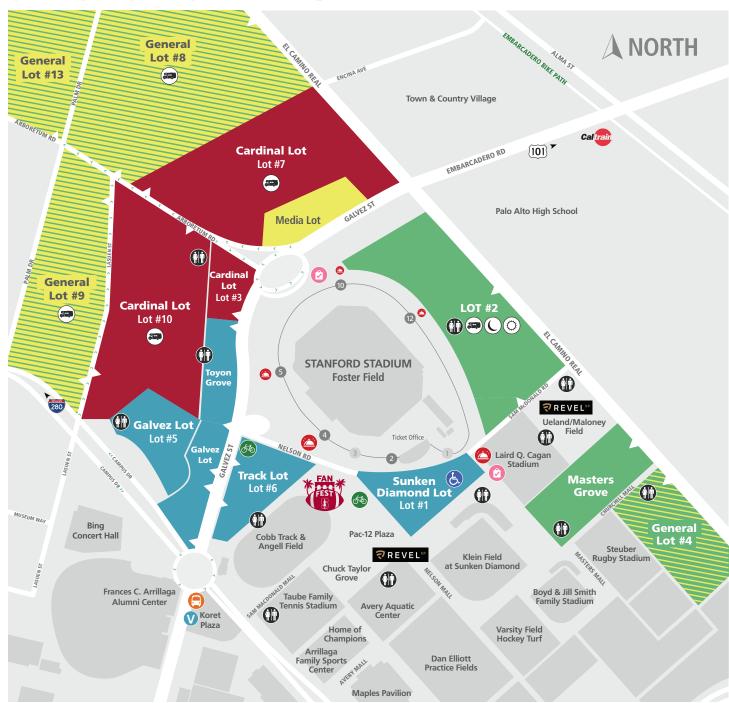

# STANFORD STADIUM PARKING MAP

### **LEGEND**

# Accessible Parking

Sunken Diamond Lot (Valid ADA placard required)

**Bicycle Parking** 

#### **Bus Parking**

On Galvez Street, west of Campus Drive (Bus enters at Serra St & El Camino Real)

### **Vendor Parking**

On Galvez Street, west of Campus Drive (Parking in Sunken Lot NOT permitted)

**Guest Services** 

**Bag Check Station** 

**Restrooms** 

Lot Entrance / Exit

**One Way Street** 

## **LOT ACCESS**

| YELLOW                               | GREEN                                |
|--------------------------------------|--------------------------------------|
| Access via Arboretum Rd or Lasuen St | Access via El Camino Real            |
| General Lot #8 📾 ————                |                                      |
| Gener                                | al Lot #9 🗃 ————                     |
| ———— General Lot #13 —————           |                                      |
| Media Lot                            | General Lot #4                       |
|                                      | Lot #2 🕥 🔾 🔘                         |
|                                      | Masters Grove                        |
| BLUE                                 | CARDINAL                             |
| Access via Galvez St                 | Access via Galvez St or Arboretum Rd |
| Sunken Diamond Lot                   | Lot #3                               |
| Galvez Lot                           | Lot #7 👄                             |
| Track Lot                            | Lot #10 👄                            |
| Toyon Grove                          |                                      |